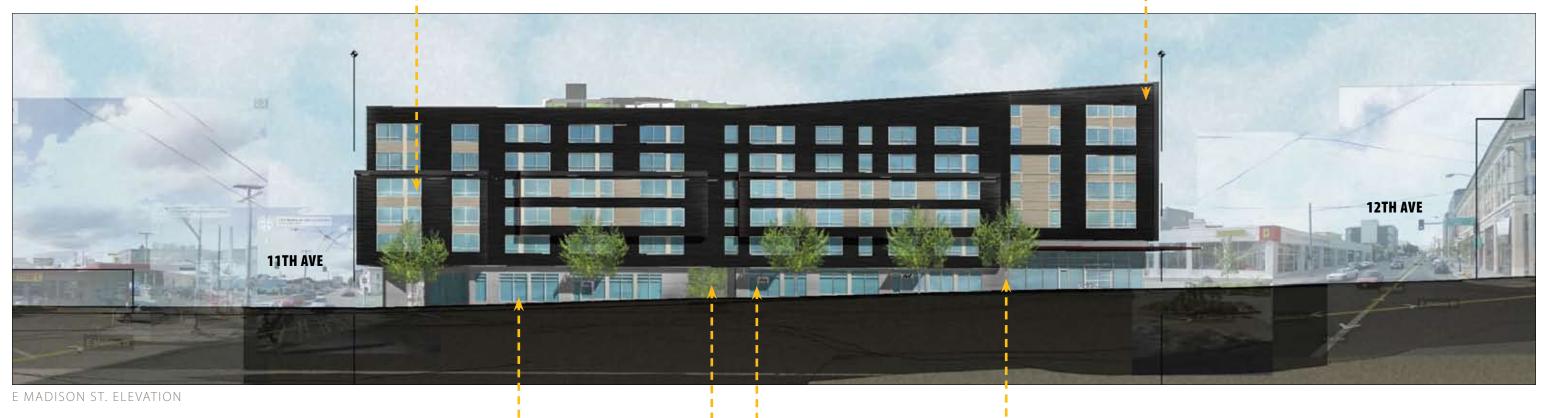

gement and size of glazing. Durable exterior materials consist of poured-inplace concrete and metal panels of alternating profiles and colors. The soffits at the upper bays are clad in a perforated red metal soffit panel to contrast with the rest of the building. The street level soffit is a more neutral champagne metal soffit panel.

### A-1, A-10, B-1, C-1

Building massing responds to the unique **-** triangular site by occupying the corner with retail space to anchor the building, expressing the triangular geometry of the site and further enhancing the site as a gateway into the Pike/Pine neighborhood. The massing also responds to the corner similar to the flat-iron buildings on the 5-point corner at 12th Avenue. The corner bulb at Union and 12th is proposed location for gateway art.



### A-4

Storefront glazing will provide maximum transparency at all commercial units. A series of canopies will provide visual interest and also provide overhead protection to encourage pedestrian activity

E-2 Garage exhaust vents 📑 will be screened with landscaping.

A-5, B-1 - - - The mass of the building

has been concentrated to the south, creating a strong urban edge along the heavily travelled E Madison Ave.

### **E**-2, E-3

### FLEVATIONS • SOUTH

The landscape design proposes generous planting strips and wide sidewalks to buffer pedestrians from the heavy traffic of E Madison St. Existing street trees along E Madison St will be preserved.



### MATERIALS • SECTION DETAILS & MATERIAL PALETTE



DETAIL OF METAL SIDING

20



DETAIL OF WINDOW SECTION

## METAL 1 (DARK BRONZE)