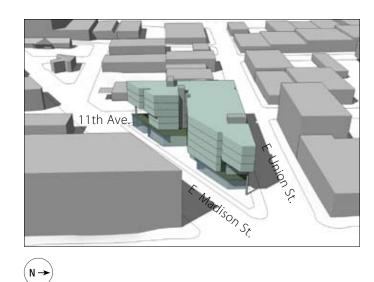

Project Data 8/24/09

Triangular site: 11th Avenue/ E Union Street/E Madison Street, Seattle, WA 17,628 sf NC3P-65' / Pike-Pine Urban Center Village /

24%

19%

51%

6%

Pike/Pine Conservation Overlay District (effective August 7, 2009) Seattle Amendments to the 2006 International Bldg. Code (IBC) Residential Mixed Use