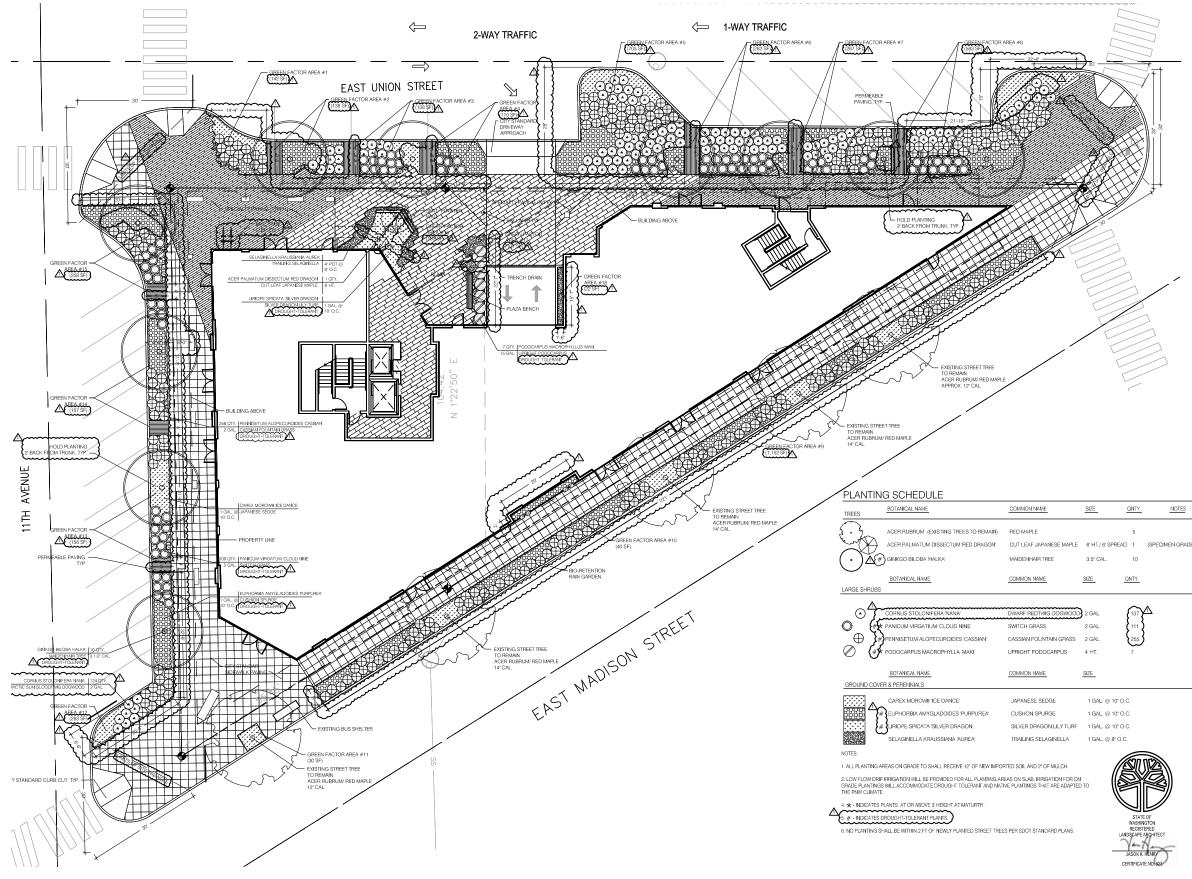

DETAILS & MATERIAL PALETTE



DETAIL OF METAL SIDING

20



DETAIL OF WINDOW SECTION

## METAL 1 (DARK BRONZE)



ARCHITECTURAL CONCRETE





METAL 3 (CHAMPAGNE)

The material palette of metal and concrete fits the neighborhood's mix of historic brick buildings and modern concrete. Regular bays of storefront glazing and architectural concrete along with a variety of landscape zones, textured sidewalk and trees create human scaled spaces at street level.



VINYL WINDOW (ADOBE)



STOREFRONT & SOFFIT DETAIL AT 11TH AVE FACADE

### MATERIALS CALL-OUT • STORE FRONT & SOFFIT DETAIL



VIEW FROM SOUTHWEST DOWN MADISON ST.









### BUILDING RENDERINGS

VIEW A: CORNER OF UNION ST. & 11TH AVE



### SUN STUDIES



3 pm



12 pm

3 pm



9 am

12 pm

6 pm

6 pm



### LANDSCAPE PLANTING PLAN





Acer palmatum 'Red Dragon'



Ginkgo biloba 'Halka'



NOTES





Liriope spicata 'Silver Dragon'



Cornus stolonifera 'Nana'



Podocarpus macrophyllus 'Maki'



Carexmorrowii ice dance



Selaginella kraussiana 'Aurea'



Pennisetum alopecuroides 'Cassian



Panicum virgatum 'Cloud Nine'



EXAMPLE OF BLADE SIGN AT RETAIL

### SIGNAGE DIAGRAM • EXAMPLES



EXAMPLE OF BUILDING SIGN AT LOBBY ENTRY



EXAMPLES OF BLADE SIGN AT RETAIL

### LIGHTING DIAGRAM • SITE PLAN



### NIGHT RENDERING: CORNER OF UNION ST. AND MADISON ST.





DRB encouraged requesting a design departure for the driveway width.

SMC 23.54.030.D2.A2

The minimum width of driveways for two (2) way traffic shall be twenty-two (22) feet and the maximum width shall be twenty-five (25) feet.

**REQUEST / PROPOSAL:** The