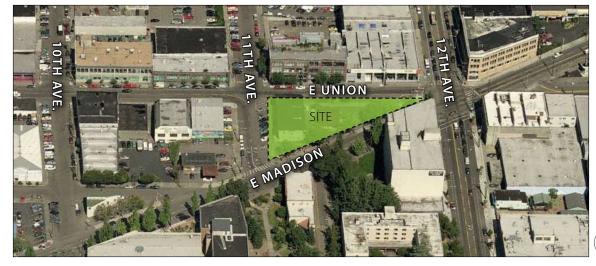

Project Data 8/24/09

Triangular site: 11th Avenue/ E Union Street/E Madison Street, Seattle, WA 17,628 sf NC3P-65' / Pike-Pine Urban Center Village /

24%

19%

51%

6%

Pike/Pine Conservation Overlay District (effective August 7, 2009) Seattle Amendments to the 2006 International Bldg. Code (IBC) Residential Mixed Use