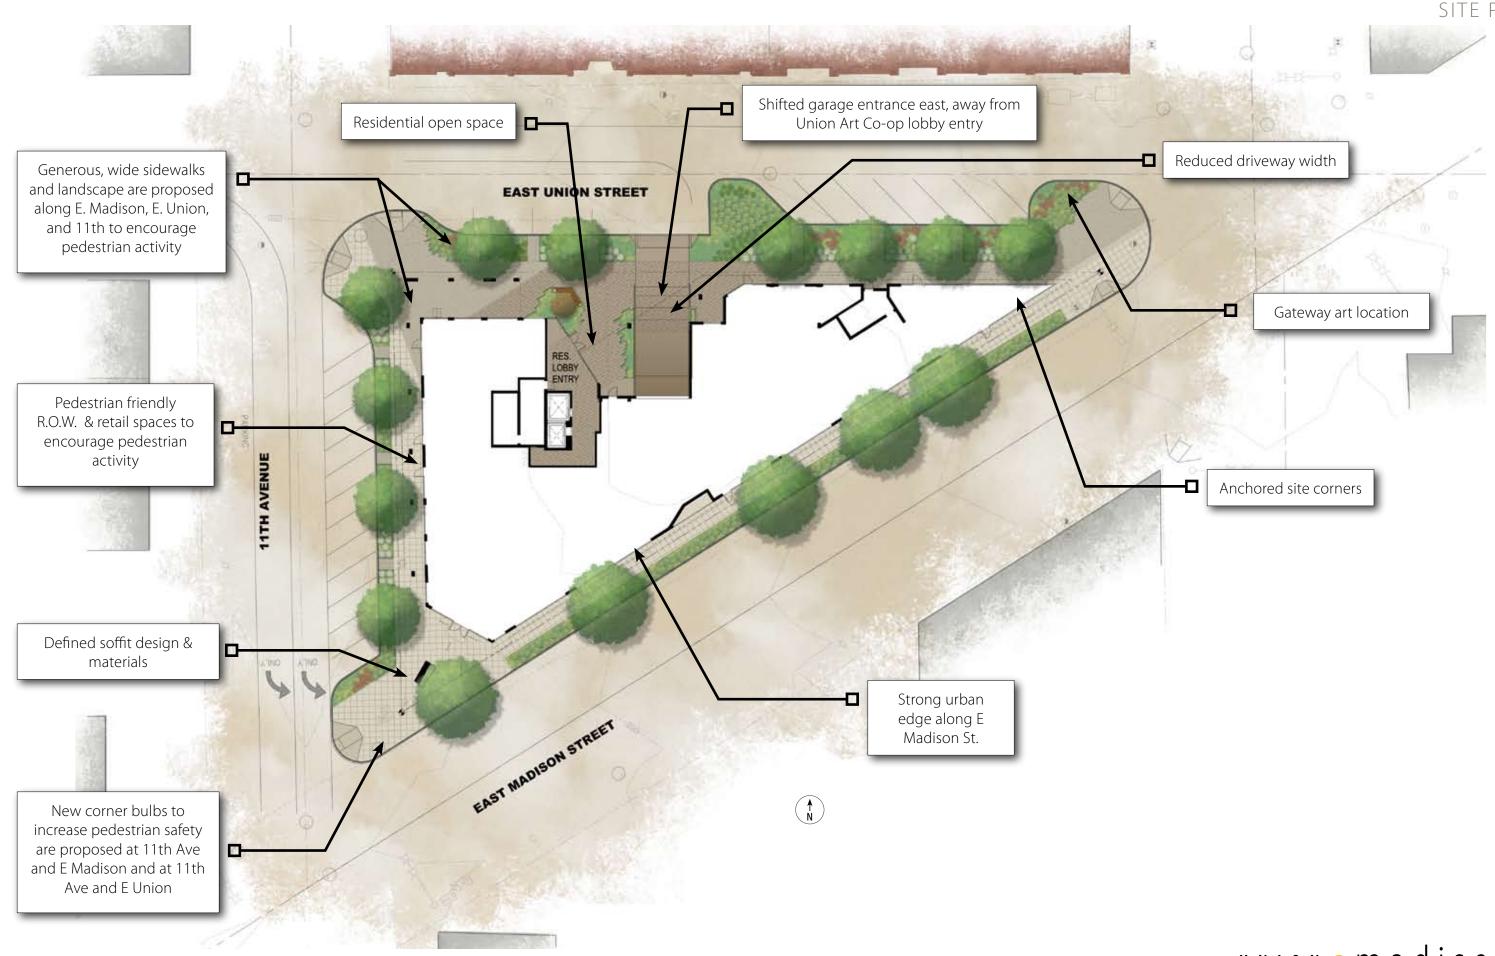

Project Data 8/24/09

Triangular site: 11th Avenue/ E Union Street/E Madison Street, Seattle, WA 17,628 sf NC3P-65' / Pike-Pine Urban Center Village /

24%

19%

51%

6%

Pike/Pine Conservation Overlay District (effective August 7, 2009) Seattle Amendments to the 2006 International Bldg. Code (IBC) Residential Mixed Use