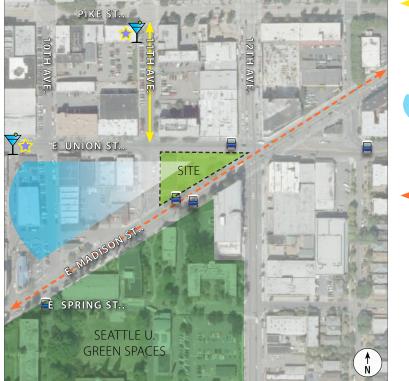

Project Data 8/24/09

Triangular site: 11th Avenue/ E Union Street/E Madison Street, Seattle, WA 17,628 sf NC3P-65' / Pike-Pine Urban Center Village /

24%

19%

51%

6%

Pike/Pine Conservation Overlay District (effective August 7, 2009) Seattle Amendments to the 2006 International Bldg. Code (IBC) Residential Mixed Use