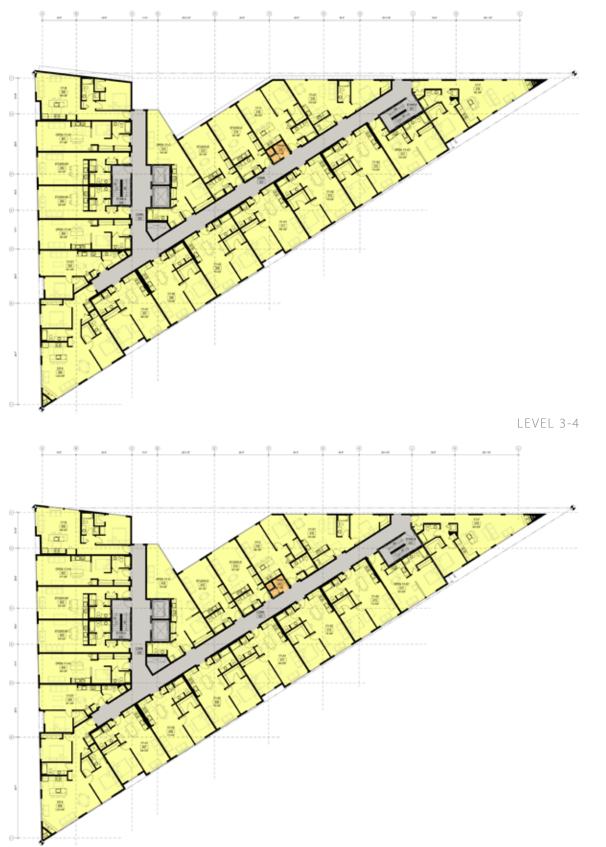

### 1.8 Gross Floor Area:

|           | Flr.       | PKG    | VERT  | LOBBY/ | COMMERCIAL | exterior | common | RESID. | TOTAL   | open  |
|-----------|------------|--------|-------|--------|------------|----------|--------|--------|---------|-------|
|           | Lev.       | (gsf)  | CIRC  | CORR   | (gsf)*     | balcony. | space  | (gsf)  | (gsf)   | space |
|           |            |        |       |        |            |          |        |        |         |       |
| ype IA    | Level P2   | 12,969 | 518   | 115    |            |          | 1831   |        | 15,433  |       |
| ype IA    | Level P1   | 12,702 | 518   | 115    |            |          | 1600   |        | 14,935  |       |
| ype IA    | Level 1    | 677    | 779   | 558    | 7,357      |          | 833    |        | 10,204  | 786   |
| ype IA/VA | Level 2    |        | 530   | 1,495  |            |          | 136    | 11,501 | 13,662  |       |
| ype VA    | Level 3    |        | 530   | 1,491  |            |          | 136    | 12,717 | 14,874  |       |
| ype VA    | Level 4    |        | 530   | 1,491  |            |          | 136    | 12,717 | 14,874  |       |
| ype VA    | Level 5    |        | 530   | 1,491  |            |          | 136    | 12,394 | 14,551  |       |
| ype VA    | Level 6    |        | 530   | 1,491  |            |          | 136    | 12,394 | 14,551  |       |
| ype VA    | Level ROOF |        | 273   | 493    |            |          | 562    | 489    | 1,000   | 3,599 |
|           | Subtotal   | 26,348 | 4,738 | 8,740  | 7,357      | 0        | 5,506  | 62,212 | 114,084 | 4,385 |

Total Rentable Area (Commercial + Residential) 69,569

average

104 = 598 gsf per unit average

\*NOTE: COMMERCIAL GSF INCLUDES (5) RETAIL UNITS AND RETAIL CORRIDORS

62,212 /

| UNIT MIX |        |         |       |       |       |       |
|----------|--------|---------|-------|-------|-------|-------|
|          | STUDIO | OPEN 1s | 1-BED | 2-BED | TOTAL |       |
| Level 1  |        |         |       |       | 0     | STUDI |
| Level 2  | 5      | 4       | 10    | 1     | 20    | OPEN  |
| Level 3  | 5      | 4       | 11    | 1     | 21    | 1-BED |
| Level 4  | 5      | 4       | 11    | 1     | 21    | 2-BED |
| Level 5  | 5      | 4       | 11    | 1     | 21    |       |
| Level 6  | 5      | 4       | 10    | 2     | 21    |       |
|          | 25     | 20      | 53    | 6     | 104   |       |