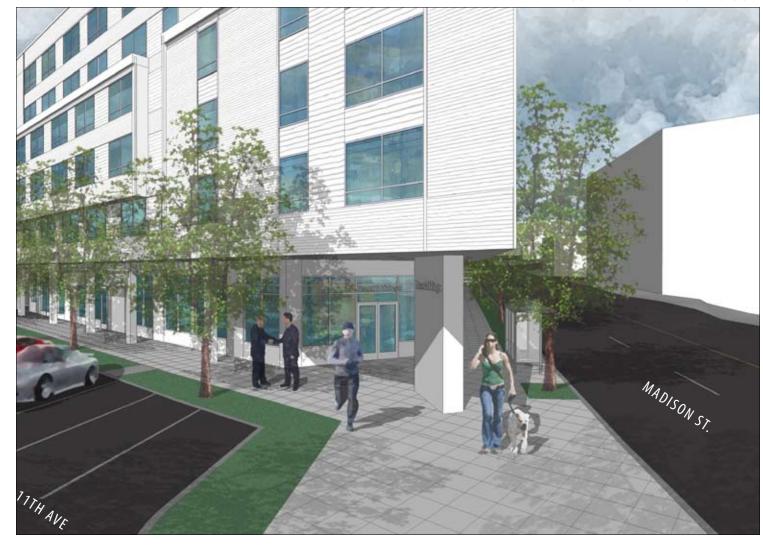

with retail, each corner responding to the individual character of the intersections: a heavily trafficked 12th and Madison, a more subdued 11th and Madison and a more residential 11th and Union.



### Union & Madison, LLC • Runberg Architecture Group, PLLC





### SITE PLAN

### STREETSCAPE: GATEWAY CORNER AT UNION & MADISON



(A) CORNER OF MADISON & UNION



### GATEWAY

Outdoor art will anchor the corner, relate to the building form & concept and encourage pedestrians to enter the R.O.W.



Retail with extensive transparency that provides views through the building. Seating enlivens the sidewalk & encourages pedestrian activity along Union.



Ample plantings and wide sidewalks along E Madison buffer pedestrians and the building from traffic



POTENTIAL CONCEPT FOR GATEWAY ART









VIEW A: CORNER OF 11TH & MADISON

### STREETSCAPE RENDERINGS

VIEW B: E UNION ST.. LOOKING TO PLAZA AT RESIDENTIAL LOBBY

# UNION & Madison

### PLAZA AT RESIDENTIAL LOBBY ENTRY

### PAVERS



EXAMPLE OF CONCRETE PAVERS FOR PLAZA AND DRIVEWAY

### SITE FURNISHINGS



EXAMPLE OF RECLAIMED LUMBER BENCH

> NATIVE, DROUGHT TOLERANT PLANTINGS

BENCH



### PROPOSED PLAZA PLANTING





Euphorbia amygdaloides 'purpurea'



Selaginella kraussiana 'Aurea'



Acer palmatum 'Red Dragon'

Podocarpus macrophyllus 'Maki'

Union & Madison, LLC • Runberg Architecture Group, PLLC



VIEW A: RESIDENTIAL LOBBY ENTRY - VIEW FROM UNION ST.

### PLAZA AT RESIDENTIAL LOBBY ENTRY



VIEW B: BIRD'S EYE VIEW OF PLAZA



VIEW C: DOWN UNION ST. TO PLAZA



# union & madison



E Union St.





PARKING LEVEL 1

LE