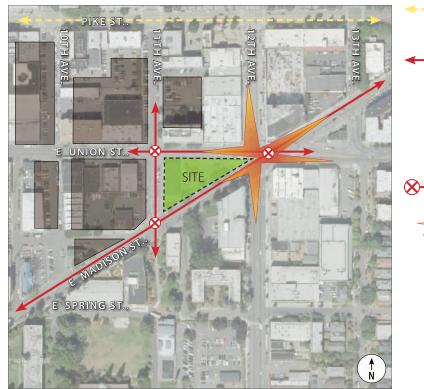

Project Data 8/24/09

Triangular site: 11th Avenue/ E Union Street/E Madison Street, Seattle, WA 17,628 sf NC3P-65' / Pike-Pine Urban Center Village /

24%

19%

51%

6%

Pike/Pine Conservation Overlay District (effective August 7, 2009) Seattle Amendments to the 2006 International Bldg. Code (IBC) Residential Mixed Use