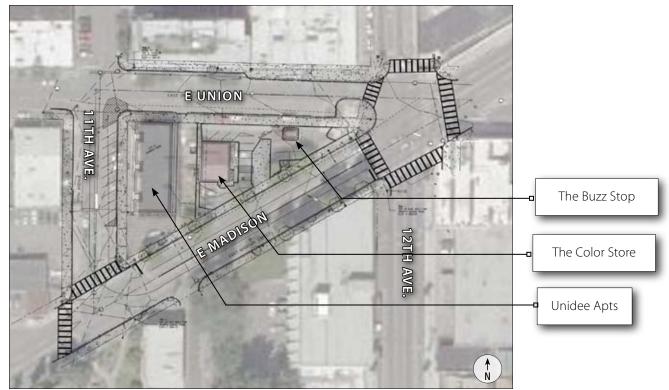

Project Data 8/24/09

Triangular site: 11th Avenue/ E Union Street/E Madison Street, Seattle, WA 17,628 sf NC3P-65' / Pike-Pine Urban Center Village /

24%

19%

51%

6%

Pike/Pine Conservation Overlay District (effective August 7, 2009) Seattle Amendments to the 2006 International Bldg. Code (IBC) Residential Mixed Use