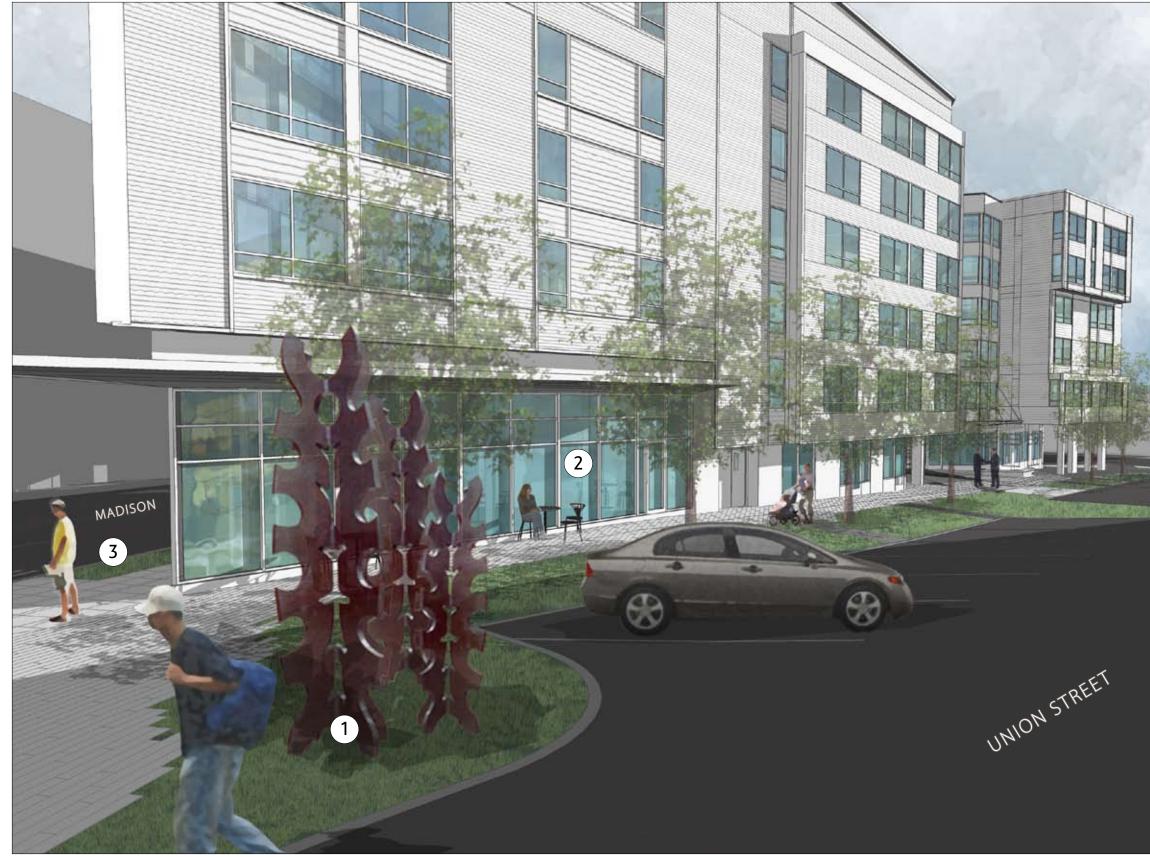

hifted. The massing forms a strong urban edge along E Madison St and situates the residential lobby and street level open space at the more residential E Union St. Along 11th Avenue, retail under a portico for weather protection and generous landscaping are located to encourage pedestrian activity. The massing responds to the site geometry similar to a flat iron building such as the Seattle University storage building across E Madison Ave. The corners are anchored with retail, each corner responding to the individual character of the intersections: a heavily trafficked 12th and Madison, a more subdued 11th and Madison and a more residential 11th and Union.



### Union & Madison, LLC • Runberg Architecture Group, PLLC





### SITE PLAN

### STREETSCAPE: GATEWAY CORNER AT UNION & MADISON



(A) CORNER OF MADISON & UNION



### GATEWAY

Outdoor art will anchor the corner, relate to the building form & concept and encourage pedestrians to enter the R.O.W.



Retail with extensive transparency that provides views through the building. Seating enlivens the sidewalk & encourages pedestrian activity along Union.



Ample plantings and wide sidewalks along E Madison buffer pedestrians and the building from traffic



POTENTIAL CONCEPT FOR GATEWAY ART









VIEW A: CORNER OF 11TH & MADISON

### STREETSCAPE RENDERINGS

VIEW B: E UNION ST.. LOOKING TO PLAZA AT RESIDENTIAL LOBBY

# UNION & Madison

### PLAZA AT RESIDENTIAL LOBBY ENTRY

### PAVERS



EXAMPLE OF CONCRETE PAVERS FOR PLAZA AND DRIVEWAY

### SITE FURNISHINGS



EXAMPLE OF RECLAIMED LUMBER BENCH

> NATIVE, DROUGHT TOLERA