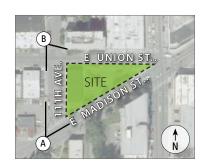

Project Data 8/24/09

Triangular site: 11th Avenue/ E Union Street/E Madison Street, Seattle, WA 17,628 sf NC3P-65' / Pike-Pine Urban Center Village /

24%

19%

51%

6%

Pike/Pine Conservation Overlay District (effective August 7, 2009) Seattle Amendments to the 2006 International Bldg. Code (IBC) Residential Mixed Use