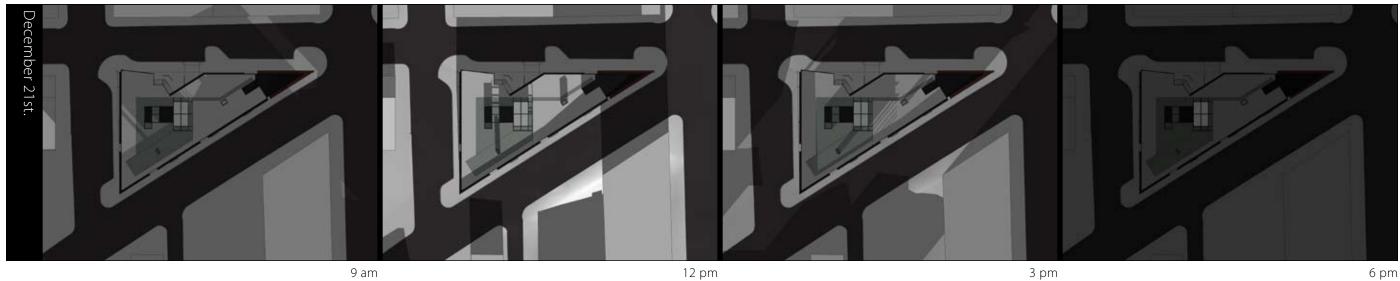

E Madison St will be preserved.



### MATERIALS • SECTION DETAILS & MATERIAL PALETTE



DETAIL OF METAL SIDING

20



DETAIL OF WINDOW SECTION

## METAL 1 (DARK BRONZE)



ARCHITECTURAL CONCRETE





METAL 3 (CHAMPAGNE)

The material palette of metal and concrete fits the neighborhood's mix of historic brick buildings and modern concrete. Regular bays of storefront glazing and architectural concrete along with a variety of landscape zones, textured sidewalk and trees create human scaled spaces at street level.



VINYL WINDOW (ADOBE)



STOREFRONT & SOFFIT DETAIL AT 11TH AVE FACADE

### MATERIALS CALL-OUT • STORE FRONT & SOFFIT DETAIL



VIEW FROM SOUTHWEST DOWN MADISON ST.









### BUILDING RENDERINGS

VIEW A: CORNER OF UNION ST. & 11TH AVE



### SUN STUDIES



3 pm



12 pm

3 pm



9 am

12 pm

6 pm

6 pm



### LANDSCAPE PLANTING PLAN





Acer palmatum 'Red Dragon'



Ginkgo biloba 'Halka'



NOTES





Liriope spicata 'Silver Dragon'



Cornus stolonifera 'Nana'



Podocarpus macrophyllus 'Maki'



Carexmorrowii ice dance



Selaginella kraussiana 'Aurea'



Pennisetum alopecuroides 'Cassian



Panicum virgatum 'Cloud Nine'



EXAMPLE OF BLADE SIGN AT RETAIL

### SIGNAGE DIAGRAM • EXAMPLES



EXAMPLE OF BUILDING SIGN AT LOBBY ENTRY



EXAMPLES OF BLADE SIGN AT RETAIL

### LIGHTING DIAGRAM • SITE PLAN



### NIGHT RENDERING: CORNER OF UNION ST. AND MADISON ST.





DRB encouraged requesting a design departure for the driveway width.

SMC 23.54.030.D2.A2

The minimum width of driveways for two (2) way traffic shall be twenty-two (22) feet and the maximum width sha