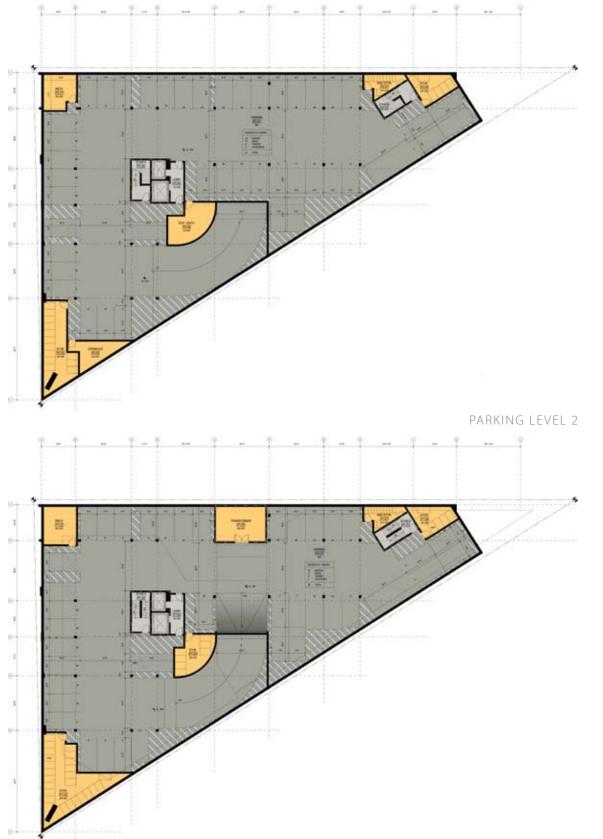

### 1.8 Gross Floor Area:

|           | Flr.       | PKG    | VERT  | LOBBY/ | COMMERCIAL | exterior | common | RESID. | TOTAL   | open  |
|-----------|------------|--------|-------|--------|------------|----------|--------|--------|---------|-------|
|           | Lev.       | (gsf)  | CIRC  | CORR   | (gsf)*     | balcony. | space  | (gsf)  | (gsf)   | space |
|           |            |        |       |        |            |          |        |        |         |       |
| ype IA    | Level P2   | 12,969 | 518   | 115    |            |          | 1831   |        | 15,433  |       |
| ype IA    | Level P1   | 12,702 | 518   | 115    |            |          | 1600   |        | 14,935  |       |
| ype IA    | Level 1    | 677    | 779   | 558    | 7,357      |          | 833    |        | 10,204  | 786   |
| ype IA/VA | Level 2    |        | 530   | 1,495  |            |          | 136    | 11,501 | 13,662  |       |
| ype VA    | Level 3    |        | 530   | 1,491  |            |          | 136    | 12,717 | 14,874  |       |
| ype VA    | Level 4    |        | 530   | 1,491  |            |          | 136    | 12,717 | 14,874  |       |
| ype VA    | Level 5    |        | 530   | 1,491  |            |          | 136    | 12,394 | 14,551  |       |
| ype VA    | Level 6    |        | 530   | 1,491  |            |          | 136    | 12,394 | 14,551  |       |
| ype VA    | Level ROOF |        | 273   | 493    |            |          | 562    | 489    | 1,000   | 3,599 |
|           | Subtotal   | 26,348 | 4,738 | 8,740  | 7,357      | 0        | 5,506  | 62,212 | 114,084 | 4,385 |