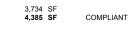

### 1.8 Gross Floor Area:

|           | Flr.       | PKG    | VERT  | LOBBY/ | COMMERCIAL | exterior | common | RESID. | TOTAL   | open  |
|-----------|------------|--------|-------|--------|------------|----------|--------|--------|---------|-------|
|           | Lev.       | (gsf)  | CIRC  | CORR   | (gsf)*     | balcony. | space  | (gsf)  | (gsf)   | space |
|           |            |        |       |        |            |          |        |        |         |       |
| ype IA    | Level P2   | 12,969 | 518   | 115    |            |          | 1831   |        | 15,433  |       |
| ype IA    | Level P1   | 12,702 | 518   | 115    |            |          | 1600   |        | 14,935  |       |
| ype IA    | Level 1    | 677    | 779   | 558    | 7,357      |          | 833    |        | 10,204  | 786   |
| ype IA/VA | Level 2    |        | 530   | 1,495  |            |          | 136    | 11,501 | 13,662  |       |
| ype VA    | Level 3    |        | 530   | 1,491  |            |          | 136    | 12,717 | 14,874  |       |
| ype VA    | Level 4    |        | 530   | 1,491  |            |          | 136    | 12,717 | 14,874  |       |
| ype VA    | Level 5    |        | 530   | 1,491  |            |          | 136    | 12,394 | 14,551  |       |
| ype VA    | Level 6    |        | 530   | 1,491  |            |          | 136    | 12,394 | 14,551  |       |
| ype VA    | Level ROOF |        | 273   | 493    |            |          | 562    | 489    | 1,000   | 3,599 |
|           | Subtotal   | 26,348 | 4,738 | 8,740  | 7,357      | 0        | 5,506  | 62,212 | 114,084 | 4,385 |

Total Rentable Area (Commercial + Residential) 69,569

average

104 = 598 gsf per unit average

\*NOTE: COMMERCIAL GSF INCLUDES (5) RETAIL UNITS AND RETAIL CORRIDORS

62,212 /

| UNIT MIX |        |         |       |       |       |       |
|----------|--------|---------|-------|-------|-------|-------|
|          | STUDIO | OPEN 1s | 1-BED | 2-BED | TOTAL |       |
| Level 1  |        |         |       |       | 0     | STUDI |
| Level 2  | 5      | 4       | 10    | 1     | 20    | OPEN  |
| Level 3  | 5      | 4       | 11    | 1     | 21    | 1-BED |
| Level 4  | 5      | 4       | 11    | 1     | 21    | 2-BED |
| Level 5  | 5      | 4       | 11    | 1     | 21    |       |
| Level 6  | 5      | 4       | 10    | 2     | 21    |       |
|          | 25     | 20      | 53    | 6     | 104   |       |