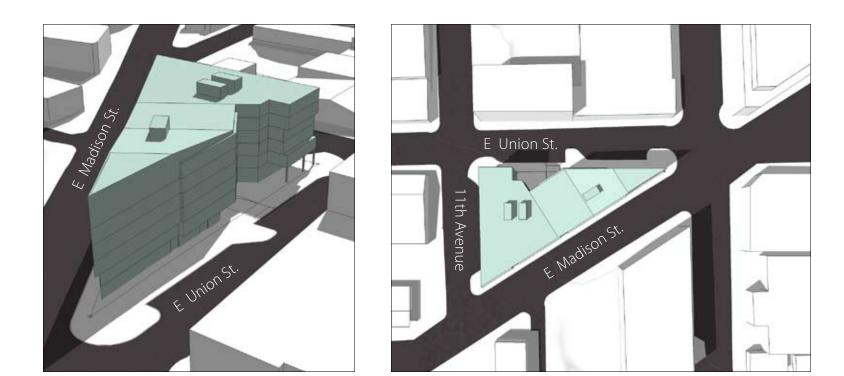

Project Data 8/24/09

Triangular site: 11th Avenue/ E Union Street/E Madison Street, Seattle, WA 17,628 sf NC3P-65' / Pike-Pine Urban Center Village /

24%

19%

51%

6%

Pike/Pine Conservation Overlay District (effective August 7, 2009) Seattle Amendments to the 2006 International Bldg. Code (IBC) Residential Mixed Use