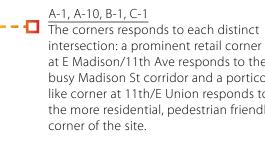

oposed courtyard will serve several

a.) soften the edge along E. Union street; b.) respond to the adjacent residential c.) strengthen the residential entry.

### **ELEVATIONS** • WEST

### C-2, C-4

Architectural concept and consistency is expressed with modulation and patterns through the arrangement of the windows on the facades. The different functions of the building are reflected through massing, in the change of material and in the arrangement and size of glazing. Durable exterior materials consist of poured-in-place concrete, and metal panels of alternating profiles and colors are proposed. The soffits at the upper bays are clad in a perforated red metal soffit panel to contrast with the rest of the building. The street level soffit is a more neutral champagne metal soffit panel.





11TH AVE ELEVATION

### E-2, E-3

Wide, generous planting areas and strips and sidewalks are provided to (1) encourage pedestrians to activate the spaces and (2) create a landscape connection between Cal Anderson Park and Seattle University.

### A-5, B-1

11th Avenue facade has --been developed as a strong pedestrian connection that will encourage human activity with a variety of small retail spaces.

A-4 **T** Storefront glazing will provide maximum transparency at all commercial units.

intersection: a prominent retail corner at E Madison/11th Ave responds to the busy Madison St corridor and a porticolike corner at 11th/E Union responds to the more residential, pedestrian friendly

### C-2, C-4

Architectural concept and consistency is expressed with modulation and patterns through