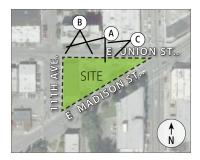

Project Data 8/24/09

Triangular site: 11th Avenue/ E Union Street/E Madison Street, Seattle, WA 17,628 sf NC3P-65' / Pike-Pine Urban Center Village /

24%

19%

51%

6%

Pike/Pine Conservation Overlay District (effective August 7, 2009) Seattle Amendments to the 2006 International Bldg. Code (IBC) Residential Mixed Use