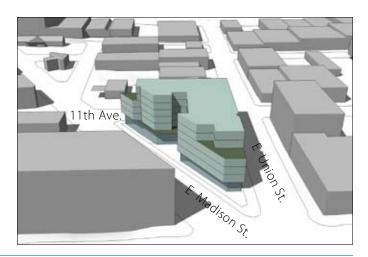

Project Data 8/24/09

Triangular site: 11th Avenue/ E Union Street/E Madison Street, Seattle, WA 17,628 sf NC3P-65' / Pike-Pine Urban Center Village /

24%

19%

51%

6%

Pike/Pine Conservation Overlay District (effective August 7, 2009) Seattle Amendments to the 2006 International Bldg. Code (IBC) Residential Mixed Use