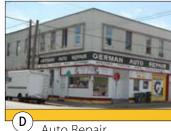

stop

- Site bordered by 3 arterials generates high traffic, high noise and limits curb cuts
  - High traffic & high noise at intersection of E Madison St. & 12th Ave. and along E Madison St.
  - Area with little to no activity after business hours
- • Intersections are not pedestrian friendly
- Six way intersection

### OPPORTUNITIES



Entertainment & retail corridor
Retail on Broadway Ave.
Seattle University & green spaces at SU
Retail on 12th Ave.
Views to downtown skyline
Site is located on 2 bus routes with stops nearby

Ease of pedestrian access to:

- <--→ Arterial connects downtown to Lake Washington
  - Neighborhood Entertainment: (walking distance)
  - Active Entertainment: (walking distance)

### EXISTING SITE PLAN



### ZONING





AERIAL VIEW OF SITE











Mixed Use





Auto Repair



E Thrift Store



E Social Services



G Copy Mart



Mixed-use



() Mixed Use



Jnion Art Co-op



Seattle Univ. Offices



Chapel of St. Ignatius



Retail



Car Dealership





Mixed Use/ Condos







### SITE CONTEXT • SURROUNDING USES







Apartments



### MASSING PRESENTED TO EDG BOARD

### SUMMARY:

### OPTION C

The first scheme (Scheme C) proposed retail and residential units to form an "L" along 11th Ave & E Madison St and a courtyard proposed on the north mid block at E Union St. Additionally, Scheme C proposed upper level open space located on Level 2 at the south, east and north.

# E Madison St.

AXON:

( n 🖛

BIRD'S EYE VIEW:





### OPTION D

The second scheme (Scheme D) proposed retail and residential units to form an "L" along 11th Ave & E Union S