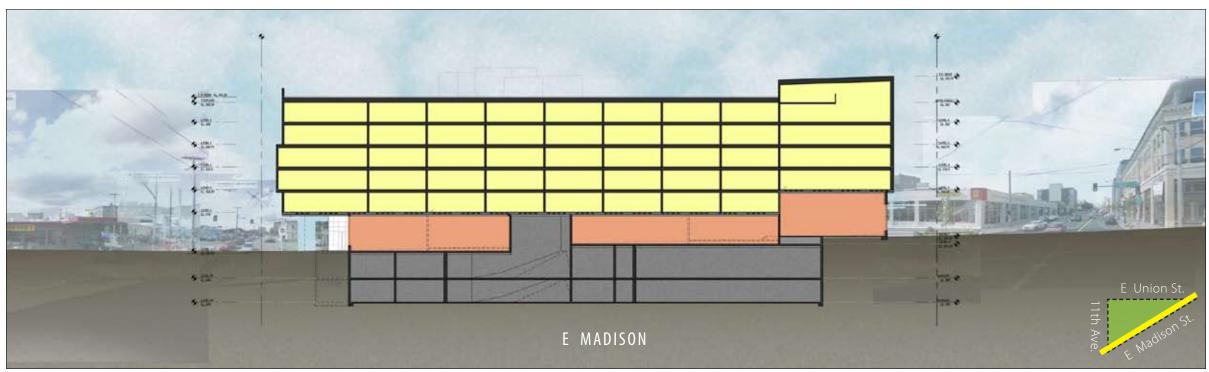

### 1.0 PROJECT DATA

- 1.1 Location:1.2 Site Area:1.3 Zone:
- 1.4 Building Code:
- 1.5 Proposed Use:
- 1.6 Occupancy Classification / Separations

Commercial

Residential

Parking

Project Data: Union & Madison 1111 E Union Street

Project Data 8/24/09

Triangular site: 11th Avenue/ E Union Street/E Madison Street, Seattle, WA 17,628 sf NC3P-65' / Pike-Pine Urban Center Village /

24%

19%

51%

6%

Pike/Pine Conservation Overlay District (effective August 7, 2009) Seattle Amendments to the 2006 International Bldg. Code (IBC) Residential Mixed Use

### 1.8 Gross Floor Area:

|           | Flr.       | PKG    | VERT  | LOBBY/ | COMMERCIAL | exterior | common | RESID. | TOTAL   | open  |
|-----------|------------|--------|-------|--------|------------|----------|--------|--------|---------|-------|
|           | Lev.       | (gsf)  | CIRC  | CORR   | (gsf)*     | balcony. | space  | (gsf)  | (gsf)   | space |
|           |            |        |       |        |            |          |        |        |         |       |
| ype IA    | Level P2   | 12,969 | 518   | 115    |            |          | 1831   |        | 15,433  |       |
| ype IA    | Level P1   | 12,702 | 518   | 115    |            |          | 1600   |        | 14,935  |       |
| ype IA    | Level 1    | 677    | 779   | 558    | 7,357      |          | 833    |        | 10,204  | 786   |
| ype IA/VA | Level 2    |        | 530   | 1,495  |            |          | 136    | 11,501 | 13,662  |       |
| ype VA    | Level 3    |        | 530   | 1,491  |            |          | 136    | 12,717 | 14,874  |       |
| ype VA    | Level 4    |        | 530   | 1,491  |            |          | 136    | 12,717 | 14,874  |       |
| ype VA    | Level 5    |        | 530   | 1,491  |            |          | 136    | 12,394 | 14,551  |       |
| ype VA    | Level 6    |        | 530   | 1,491  |            |          | 136    | 12,394 | 14,551  |       |
| ype VA    | Level ROOF |        | 273   | 493    |            |          | 562    | 489    | 1,000   | 3,599 |
|           | Subtotal   | 26,348 | 4,738 | 8,740  | 7,357      | 0        | 5,506  | 62,212 | 114,084 | 4,385 |