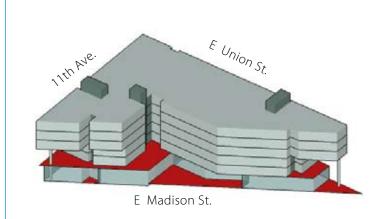

Project Data 8/24/09

Triangular site: 11th Avenue/ E Union Street/E Madison Street, Seattle, WA 17,628 sf NC3P-65' / Pike-Pine Urban Center Village /

24%

19%

51%

6%

Pike/Pine Conservation Overlay District (effective August 7, 2009) Seattle Amendments to the 2006 International Bldg. Code (IBC) Residential Mixed Use