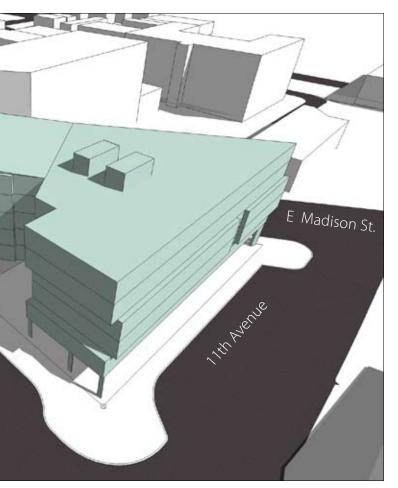

Project Data 8/24/09

Triangular site: 11th Avenue/ E Union Street/E Madison Street, Seattle, WA 17,628 sf NC3P-65' / Pike-Pine Urban Center Village /

24%

19%

51%

6%

Pike/Pine Conservation Overlay District (effective August 7, 2009) Seattle Amendments to the 2006 International Bldg. Code (IBC) Residential Mixed Use