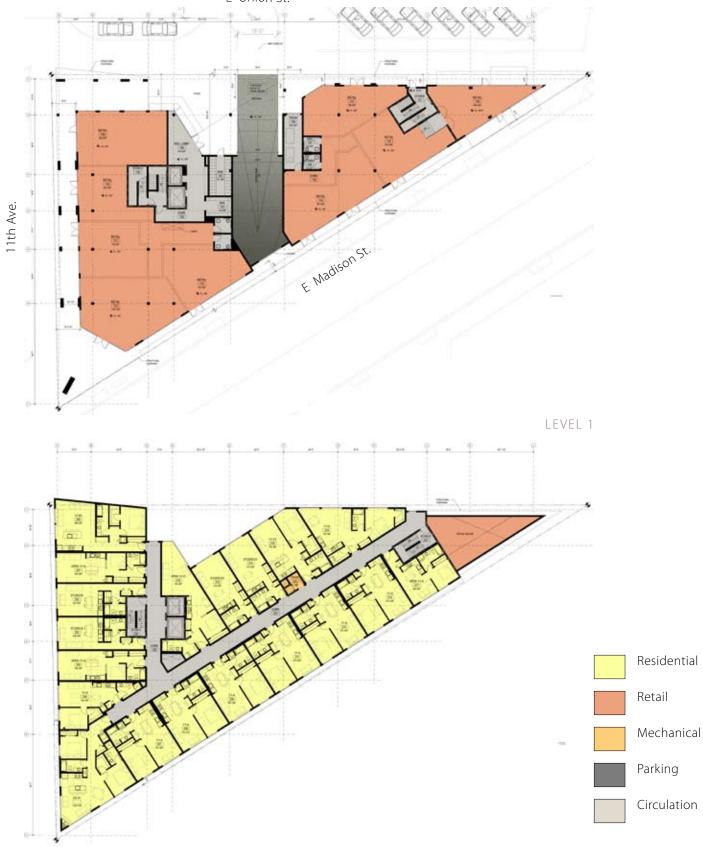

### 1.8 Gross Floor Area:

|           | Flr.       | PKG    | VERT  | LOBBY/ | COMMERCIAL | exterior | common | RESID. | TOTAL   | open  |
|-----------|------------|--------|-------|--------|------------|----------|--------|--------|---------|-------|
|           | Lev.       | (gsf)  | CIRC  | CORR   | (gsf)*     | balcony. | space  | (gsf)  | (gsf)   | space |
|           |            |        |       |        |            |          |        |        |         |       |
| ype IA    | Level P2   | 12,969 | 518   | 115    |            |          | 1831   |        | 15,433  |       |
| ype IA    | Level P1   | 12,702 | 518   | 115    |            |          | 1600   |        | 14,935  |       |
| ype IA    | Level 1    | 677    | 779   | 558    | 7,357      |          | 833    |        | 10,204  | 786   |
| ype IA/VA | Level 2    |        | 530   | 1,495  |            |          | 136    | 11,501 | 13,662  |       |
| ype VA    | Level 3    |        | 530   | 1,491  |            |          | 136    | 12,717 | 14,874  |       |
| ype VA    | Level 4    |        | 530   | 1,491  |            |          | 136    | 12,717 | 14,874  |       |
| ype VA    | Level 5    |        | 530   | 1,491  |            |          | 136    | 12,394 | 14,551  |       |
| ype VA    | Level 6    |        | 530   | 1,491  |            |          | 136    | 12,394 | 14,551  |       |
| ype VA    | Level ROOF |        | 273   | 493    |            |          | 562    | 489    | 1,000   | 3,599 |
|           | Subtotal   | 26,348 | 4,738 | 8,740  | 7,357      | 0        | 5,506  | 62,212 | 114,084 | 4,385 |

Total Rentable Area (Commercial + Residential) 69,569

average

104 = 598 gsf per unit average

\*NOTE: COMMERCIAL GSF INCLUDES (5) RETAIL UNITS AND RETAIL CORRIDORS

62,212 /

| UNIT MIX |        |         |       |       |       |       |
|----------|--------|---------|-------|-------|-------|-------|
|          | STUDIO | OPEN 1s | 1-BED | 2-BED | TOTAL |       |
| Level 1  |        |         |       |       | 0     | STUDI |
| Level 2  | 5      | 4       | 10    | 1     | 20    | OPEN  |
| Level 3  | 5      | 4       | 11    | 1     | 21    | 1-BED |
| Level 4  | 5      | 4       | 11    | 1     | 21    | 2-BED |
| Level 5  | 5      | 4       | 11    | 1     | 21    |       |
| Level 6  | 5      | 4       | 10    | 2     | 21    |       |
|          | 25     | 20      | 53    | 6     | 104   |       |