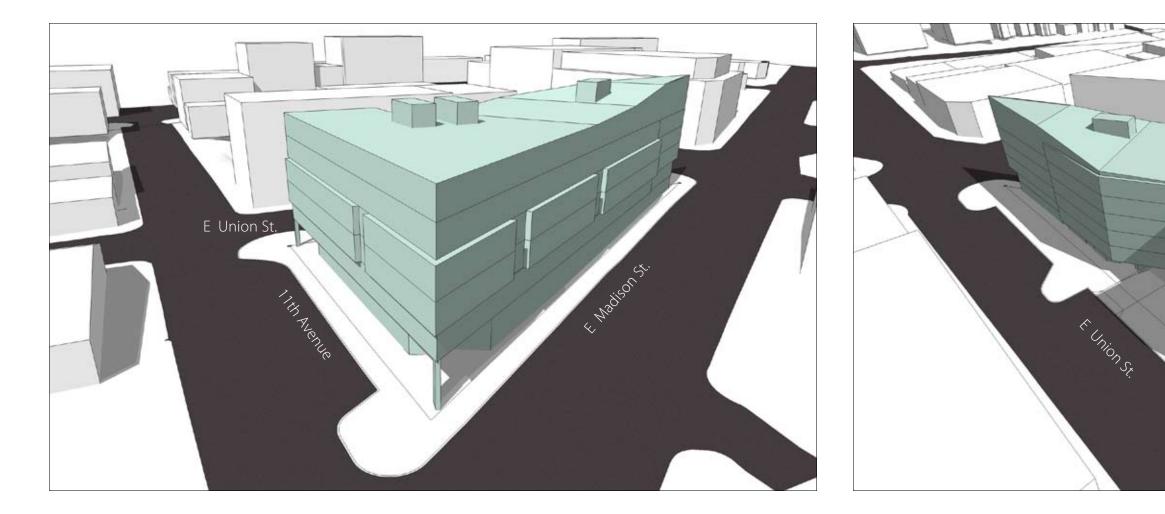

Project Data 8/24/09

Triangular site: 11th Avenue/ E Union Street/E Madison Street, Seattle, WA 17,628 sf NC3P-65' / Pike-Pine Urban Center Village /

24%

19%

51%

6%

Pike/Pine Conservation Overlay District (effective August 7, 2009) Seattle Amendments to the 2006 International Bldg. Code (IBC) Residential Mixed Use