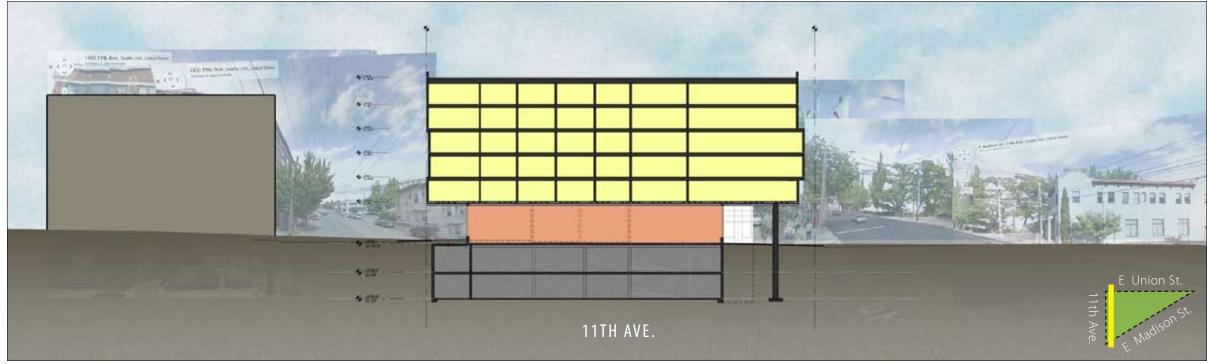

IEW B: E UNION ST.. LOOKING TO PLAZA AT RESIDENTIAL LOBBY

# UNION & Madison

### PLAZA AT RESIDENTIAL LOBBY ENTRY

### PAVERS



EXAMPLE OF CONCRETE PAVERS FOR PLAZA AND DRIVEWAY

### SITE FURNISHINGS



EXAMPLE OF RECLAIMED LUMBER BENCH

> NATIVE, DROUGHT TOLERANT PLANTINGS

BENCH



### PROPOSED PLAZA PLANTING





Euphorbia amygdaloides 'purpurea'



Selaginella kraussiana 'Aurea'



Acer palmatum 'Red Dragon'

Podocarpus macrophyllus 'Maki'

Union & Madison, LLC • Runberg Architecture Group, PLLC



VIEW A: RESIDENTIAL LOBBY ENTRY - VIEW FROM UNION ST.

### PLAZA AT RESIDENTIAL LOBBY ENTRY



VIEW B: BIRD'S EYE VIEW OF PLAZA



VIEW C: DOWN UNION ST. TO PLAZA



# union & madison



E Union St.





PARKING LEVEL 1

LEVEL 2





LEVEL 5

### FLOOR PLANS

ROOF PLAN

# union & madison



W Section: 11th Ave.



S Section: E Madison St.



### A-1, A-10, B-1, C-1

Building massing responds to the unique  $\Box$  - - triangular site by occupying the corner with retail space to anchor the building, expressing the triangular geometry of the site and further enhancing the site as a gateway into the Pike/Pine neighborhood. The massing also responds to the corner similar to the flat-iron buildings on the 5-point corner at 12th Avenue. The corner bulb at Union and 12th is proposed location for gateway art.

### C-2, C-4

Architectural concept and consistency is expressed with modulation and patterns through the arrangement of the windows on the facades. The different functions of the building are reflected through massing, in the change of material and in the arrangement and siz