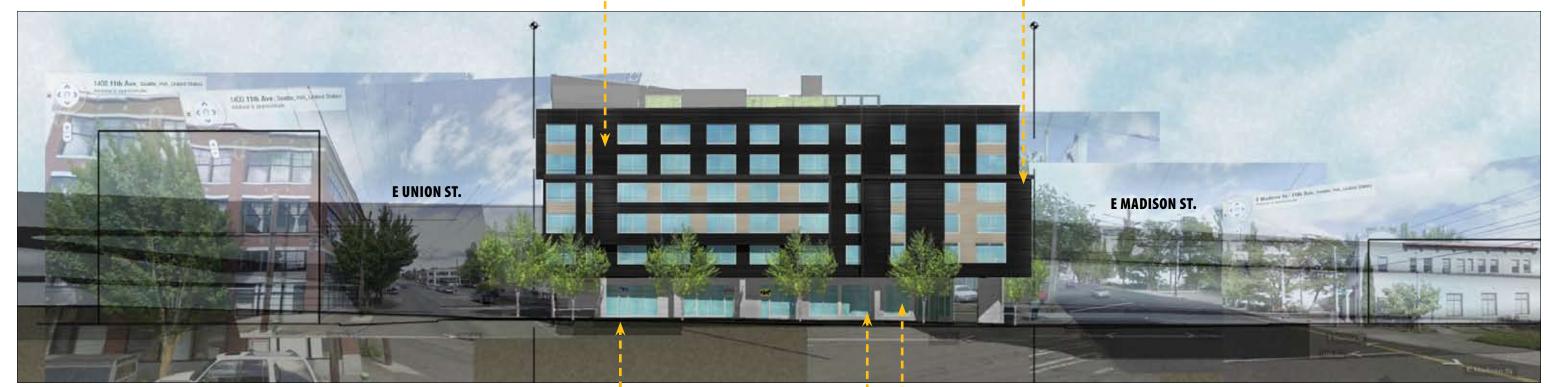

osed courtyard will serve several

a.) soften the edge along E. Union street; b.) respond to the adjacent residential c.) strengthen the residential entry.

### **ELEVATIONS** • WEST

### C-2, C-4

Architectural concept and consistency is expressed with modulation and patterns through the arrangement of the windows on the facades. The different functions of the building are reflected through massing, in the change of material and in the arrangement and size of glazing. Durable exterior materials consist of poured-in-place concrete, and metal panels of alternating profiles and colors are proposed. The soffits at the upper bays are clad in a perforated red metal soffit panel to contrast with the rest of the building. The street level soffit is a more neutral champagne metal soffit panel.





11TH AVE ELEVATION

### E-2, E-3

Wide, generous planting areas and strips and sidewalks are provided to (1) encourage pedestrians to activate the spaces and (2) create a landscape connection between Cal Anderson Park and Seattle University.

### A-5, B-1

11th Avenue facade has --been developed as a strong pedestrian connection that will encourage human activity with a variety of small retail spaces.

A-4 **T** Storefront glazing will provide maximum transparency at all commercial units.

intersection: a prominent retail corner at E Madison/11th Ave responds to the busy Madison St corridor and a porticolike corner at 11th/E Union responds to the more residential, pedestrian friendly

### C-2, C-4

Architectural concept and consistency is expressed with modulation and patterns through th