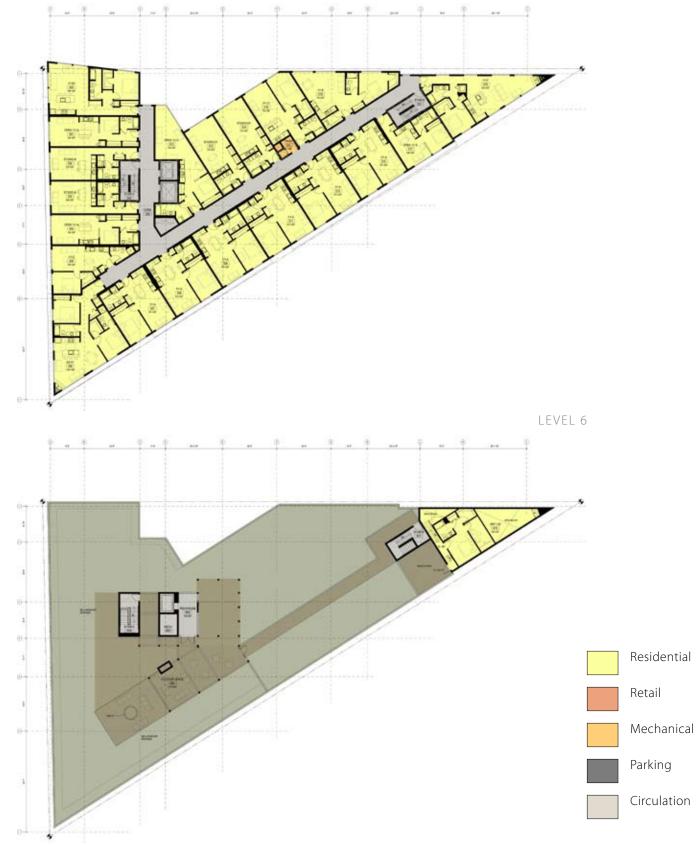

### 1.8 Gross Floor Area:

|           | Flr.       | PKG    | VERT  | LOBBY/ | COMMERCIAL | exterior | common | RESID. | TOTAL   | open  |
|-----------|------------|--------|-------|--------|------------|----------|--------|--------|---------|-------|
|           | Lev.       | (gsf)  | CIRC  | CORR   | (gsf)*     | balcony. | space  | (gsf)  | (gsf)   | space |
|           |            |        |       |        |            |          |        |        |         |       |
| ype IA    | Level P2   | 12,969 | 518   | 115    |            |          | 1831   |        | 15,433  |       |
| ype IA    | Level P1   | 12,702 | 518   | 115    |            |          | 1600   |        | 14,935  |       |
| ype IA    | Level 1    | 677    | 779   | 558    | 7,357      |          | 833    |        | 10,204  | 786   |
| ype IA/VA | Level 2    |        | 530   | 1,495  |            |          | 136    | 11,501 | 13,662  |       |
| ype VA    | Level 3    |        | 530   | 1,491  |            |          | 136    | 12,717 | 14,874  |       |
| ype VA    | Level 4    |        | 530   | 1,491  |            |          | 136    | 12,717 | 14,874  |       |
| ype VA    | Level 5    |        | 530   | 1,491  |            |          | 136    | 12,394 | 14,551  |       |
| ype VA    | Level 6    |        | 530   | 1,491  |            |          | 136    | 12,394 | 14,551  |       |
| ype VA    | Level ROOF |        | 273   | 493    |            |          | 562    | 489    | 1,000   | 3,599 |
|           | Subtotal   | 26,348 | 4,738 | 8,740  | 7,357      | 0        | 5,506  | 62,212 | 114,084 | 4,385 |

Total Rentable Area (Commercial + Residential) 69,569

average

104 = 598 gsf per unit average

\*NOTE: COMMERCIAL GSF INCLUDES (5) RETAIL UNITS AND RETAIL CORRIDORS

62,212 /

| UNIT MIX |        |         |       |       |       |       |
|----------|--------|---------|-------|-------|-------|-------|
|          | STUDIO | OPEN 1s | 1-BED | 2-BED | TOTAL |       |
| Level 1  |        |         |       |       | 0     | STUDI |
| Level 2  | 5      | 4       | 10    | 1     | 20    | OPEN  |
| Level 3  | 5      | 4       | 11    | 1     | 21    | 1-BED |
| Level 4  | 5      | 4       | 11    | 1     | 21    | 2-BED |
| Level 5  | 5      | 4       | 11    | 1     | 21    |       |
| Level 6  | 5      | 4       | 10    | 2     | 21    |       |
|          | 25     | 20      | 53    | 6     | 104   |       |