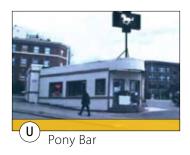

trian friendly
- Six way intersection

### OPPORTUNITIES



Entertainment & retail corridor
Retail on Broadway Ave.
Seattle University & green spaces at SU
Retail on 12th Ave.
Views to downtown skyline
Site is located on 2 bus routes with stops nearby

Ease of pedestrian access to:

- <--→ Arterial connects downtown to Lake Washington
  - Neighborhood Entertainment: (walking distance)
  - Active Entertainment: (walking distance)

### EXISTING SITE PLAN



### ZONING





AERIAL VIEW OF SITE











Mixed Use





Auto Repair



E Thrift Store



E Social Services



G Copy Mart



Mixed-use



() Mixed Use



Jnion Art Co-op



Seattle Univ. Offices



Chapel of St. Ignatius



Retail



Car Dealership





Mixed Use/ Condos







### SITE CONTEXT • SURROUNDING USES







Apartments



### MASSING PRESENTED TO EDG BOARD

### SUMMARY:

### OPTION C

The first scheme (Scheme C) proposed retail and residential units to form an "L" along 11th Ave & E Madison St and a courtyard proposed on the north mid block at E Union St. Additionally, Scheme C proposed upper level open space located on Level 2 at the south, east and north.

# E Madison St.

AXON:

( n 🖛

BIRD'S EYE VIEW:





### OPTION D

The second scheme (Scheme D) proposed retail and residential units to form an "L" along 11th Ave & E Union St and a courtyard proposed on the south mid block at E Madison St. Additionally, Scheme D proposed upper level open space at level 5 at the south and east of the site to take advantage of southern exposure.

### OPTION F

The third scheme, preferred by the applicant, (Scheme F) p