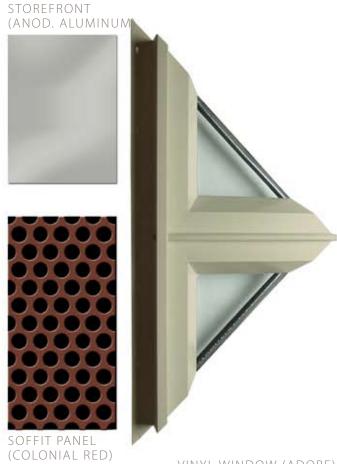

h, creating a strong urban edge along the heavily travelled E Madison Ave.

### **E**-2, E-3

### FLEVATIONS • SOUTH

The landscape design proposes generous planting strips and wide sidewalks to buffer pedestrians from the heavy traffic of E Madison St. Existing street trees along E Madison St will be preserved.



### MATERIALS • SECTION DETAILS & MATERIAL PALETTE



DETAIL OF METAL SIDING

20



DETAIL OF WINDOW SECTION

## METAL 1 (DARK BRONZE)



ARCHITECTURAL CONCRETE





METAL 3 (CHAMPAGNE)

The material palette of metal and concrete fits the neighborhood's mix of historic brick buildings and modern concrete. Regular bays of storefront glazing and architectural concrete along with a variety of landscape zones, textured sidewalk and trees create human scaled spaces at street level.



VINYL WINDOW (ADOBE)



STOREFRONT & SOFFIT DETAIL AT 11TH AVE FACADE

### MATERIALS CALL-OUT • STORE FRONT & SOFFIT DETAIL



VIEW FROM SOUTHWEST DOWN MADISON ST.









### BUILDING RENDERINGS

VIEW A: CORNER OF UNION ST. & 11TH AVE



### SUN STUDIES



3 pm



12 pm

3 pm



9 am

12 pm

6 pm

6 pm



### LANDSCAPE PLANTING PLAN





Acer palmatum 'Red Dragon'



Ginkgo biloba 'Halka'



NOTES





Liriope spicata 'Silver Dragon'



Cornus stolonifera 'Nana'



Podocarpus macrophyllus 'Maki'



Carexmorrowii ice dance



Selaginella kraussiana 'Aurea'



Pennisetum alopecuroides 'Cassian



Panicum virgatum 'Cloud Nine'



EXAMPLE OF BLADE SIGN AT RETAIL

### SIGNAGE DIAGRAM • EXAMPLES



EXAMPLE OF BUILDING SIGN AT LOBBY ENTRY



EXAMPLES OF BLADE SIGN AT RETAIL

### LIGHTING DIAG