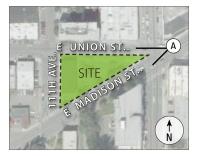

Project Data 8/24/09

Triangular site: 11th Avenue/ E Union Street/E Madison Street, Seattle, WA 17,628 sf NC3P-65' / Pike-Pine Urban Center Village /

24%

19%

51%

6%

Pike/Pine Conservation Overlay District (effective August 7, 2009) Seattle Amendments to the 2006 International Bldg. Code (IBC) Residential Mixed Use