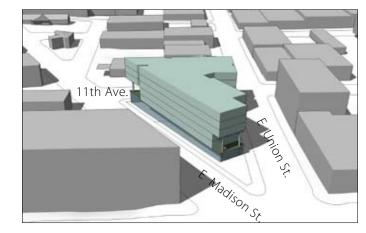

Project Data 8/24/09

Triangular site: 11th Avenue/ E Union Street/E Madison Street, Seattle, WA 17,628 sf NC3P-65' / Pike-Pine Urban Center Village /

24%

19%

51%

6%

Pike/Pine Conservation Overlay District (effective August 7, 2009) Seattle Amendments to the 2006 International Bldg. Code (IBC) Residential Mixed Use