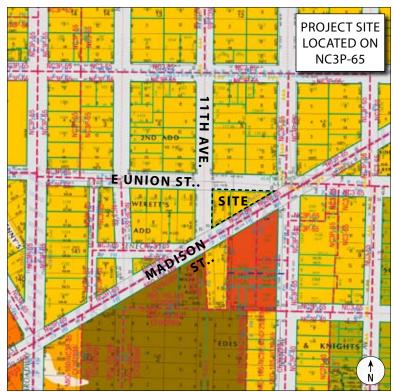

Project Data 8/24/09

Triangular site: 11th Avenue/ E Union Street/E Madison Street, Seattle, WA 17,628 sf NC3P-65' / Pike-Pine Urban Center Village /

24%

19%

51%

6%

Pike/Pine Conservation Overlay District (effective August 7, 2009) Seattle Amendments to the 2006 International Bldg. Code (IBC) Residential Mixed Use