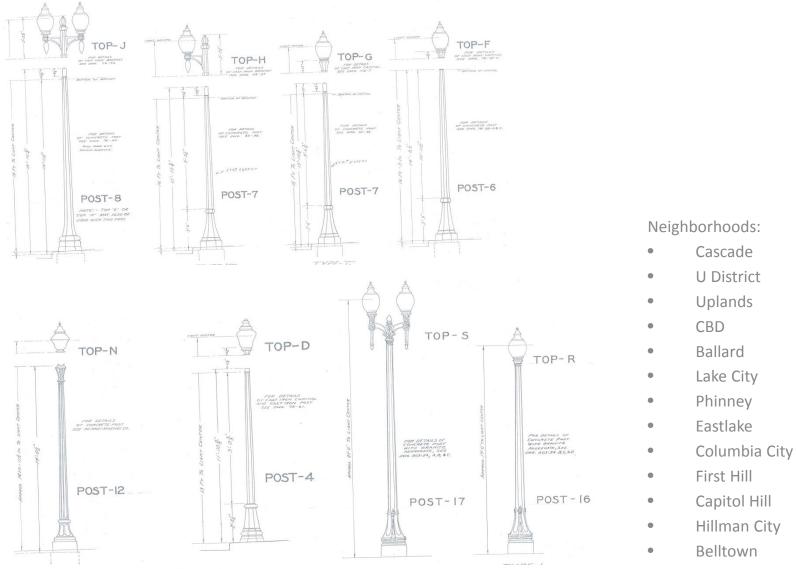

# Post-top Pedestrian-Scale Luminaires

Type E and F

# Historic Pedestrian-Scale Luminaires

Type E and F

# Current Fixture Selection in Any Area



## **Current Miscellaneous Fixtures**



Styleking F 572383



Styleking G 572397



Entablature 572760



Archtype 012294



LCC 572404



### **Historic Fixture**



### **Historic Fixtures**



Queen Anne

•

### **Historic Fixtures**



Neighborhoods:

Broadmoor

#### Fixture #1 Post-top Luminaires



#### Fixture #2 Post-top Luminaires





#### Fixture #3 Post-top Luminaires



#### Fixture #4 Post-top Luminaires





#### Fixture #5 Post-top Luminaires





#### Fixture #6 Post-top Luminaires







#### Fixture #7 Post-top Luminaires





#### Fixture #8 Post-top Luminaires





#### Fixture #9 Post-top Luminaires





#### Fixture #10 Post-top Luminaires





## Modern

#### Fixture #11 Post-top Luminaires





#### Fixture #12 Post-top Luminaires







#### Fixture #13 Post-top Luminaires



#### Fixture #14 Post-top Luminaires







#### Fixture #15 Post-top Luminaires





#### Fixture #16 Post-top Luminaires



#### Fixture #17 Post-top Luminaires





#### Fixture