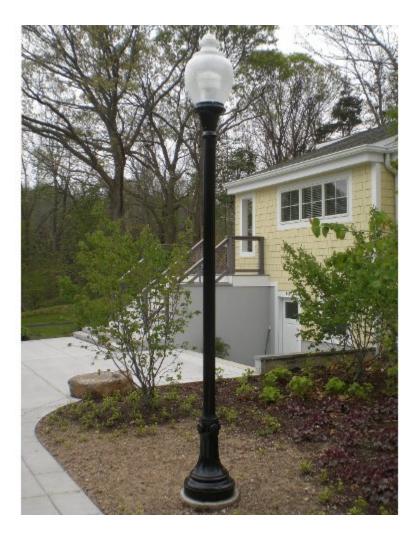

# Post-top Pedestrian-Scale Luminaires

Type E and F

# Historic Pedestrian-Scale Luminaires

Type E and F

# Current Fixture Selection in Any Area



## **Current Miscellaneous Fixtures**



Styleking F 572383



Styleking G 572397



Entablature 572760



Archtype 012294



LCC 572404



### **Historic Fixture**



### **Historic Fixtures**



Queen Anne

•

### **Historic Fixtures**



Neighborhoods:

Broadmoor

#### Fixture #1 Post-top Luminaires



#### Fixture #2 Post-top Luminaires





#### Fixture #3 Post-top Luminaires



#### Fixture #4 Post-top Luminaires





#### Fixture #5 Post-top Luminaires





#### Fixture #6 Post-top Luminaires







#### Fixture #7 Post-top Luminaires





#### Fixture #8 Post-top Luminaires





#### Fixture #9 Post-top Luminaires





#### Fixture #10 Post-top Luminaires





## Modern

#### Fixture #11 Post-top Luminaires





#### Fixture #12 Post-top Luminaires







#### Fixture #13 Post-top Luminaires



#### Fixture #14 Post-top Luminaires







#### Fixture #15 Post-top Luminaires





#### Fixture #16 Post-top Luminaires



#### Fixture #17 Post-top Luminaires





#### Fixture #18 Post-top Luminaires





#### Fixture #19 Post-top Luminaires





#### Fixture #20 Post-top Luminaires





#### Fixture #21 Post-top Luminaires