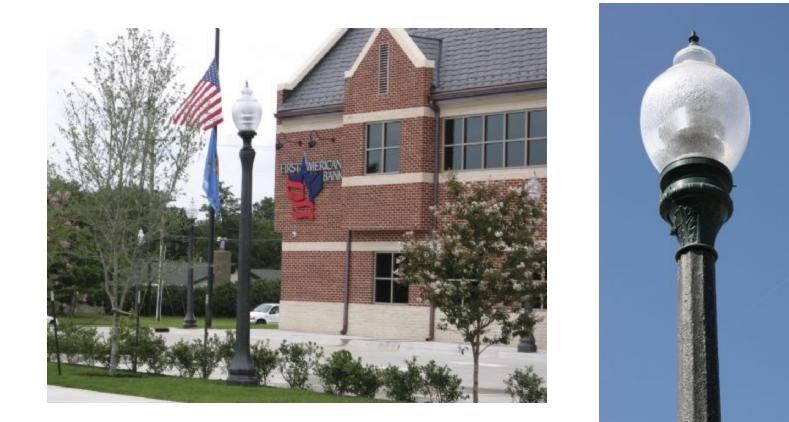

# Post-top Pedestrian-Scale Luminaires

Type E and F

# Historic Pedestrian-Scale Luminaires

Type E and F

# Current Fixture Selection in Any Area



## **Current Miscellaneous Fixtures**



Styleking F 572383



Styleking G 572397



Entablature 572760



Archtype 012294



LCC 572404



### **Historic Fixture**



### **Historic Fixtures**



Queen Anne

•

### **Historic Fixtures**



Neighborhoods:

Broadmoor

#### Fixture #1 Post-top Luminaires



#### Fixture #2 Post-top Luminaires





#### Fixture #3 Post-top Luminaires



#### Fixture #4 Post-top Luminaires





#### Fixture #5 Post-top Luminaires





#### Fixture #6 Post-top Luminaires







#### Fixture #7 Post-top Luminaires





#### Fixture #8 Post-top Luminaires





#### Fixture #9 Post-top Luminaires





#### Fixture #10 Post-top Luminaires





## Modern

#### Fixture #11 Post-top Luminaires





#### Fixture #12 Post-top Luminaires







#### Fixture #13 Post-top Luminaires



#### Fixture #14 Post-top Luminaires







#### Fixture #15 Post-top Luminaires





#### Fixture #16 Post-top Luminaires



#### Fixture #17 Post-top Luminaires





#### Fixture #18 Post-top Luminaires





#### Fixture #19 Post-top Luminaires





#### Fixture #20 Post-top Luminaires