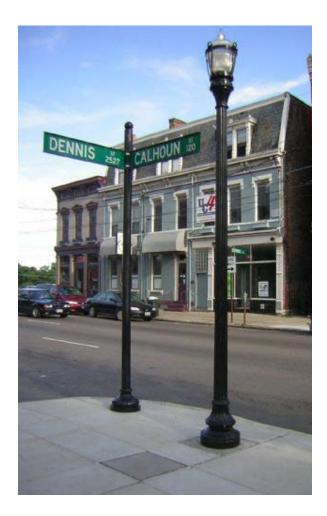

# Historic Pedestrian-Scale Luminaires

Type E and F

#### Fixture #2 Post-top Luminaires