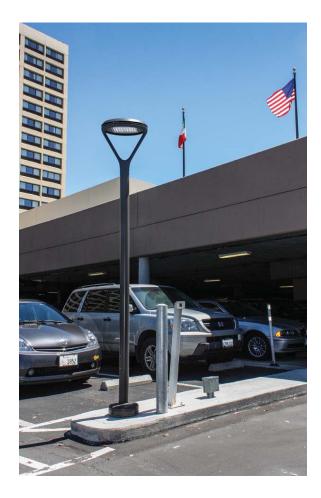

572760



Archtype 012294



LCC 572404



### **Historic Fixture**



### **Historic Fixtures**



Queen Anne

•

### **Historic Fixtures**



Neighborhoods:

Broadmoor

#### Fixture #1 Post-top Luminaires



#### Fixture #2 Post-top Luminaires





#### Fixture #3 Post-top Luminaires



#### Fixture #4 Post-top Luminaires





#### Fixture #5 Post-top Luminaires





#### Fixture #6 Post-top Luminaires







#### Fixture #7 Post-top Luminaires





#### Fixture #8 Post-top Luminaires





#### Fixture #9 Post-top Luminaires





#### Fixture #10 Post-top Luminaires





## Modern

#### Fixture #11 Post-top Luminaires





#### Fixture #12 Post-top Luminaires







#### Fixture #13 Post-top Luminaires



#### Fixture #14 Post-top Luminaires







#### Fixture #15 Post-top Luminaires





#### Fixture #16 Post-top Luminaires



#### Fixture #17 Post-top Luminaires





#### Fixture #18 Post-top Luminaires





#### Fixture #19 Post-top Luminaires





#### Fixture #20 Post-top Luminaires





#### Fixture #21 Post-top Luminaires





#### Fixture #22 Post-top Luminaires





#### Fixture #23 Post-top Luminaires







## Traditional

#### Fixture #24 Post-top Luminaires





#### Fixture #25 Post-top Luminaires





#### Fixture #26 Post-top Luminaires





#### Fixture #27 Post-top Luminaires



## Fixture #28 Post-top Luminaires







## Fixture #29 Post-top Luminaires





### Fixture #30 Post-top Luminaires



## Fixture #31 Post-top Luminaires



## Fixture #32 Post-top Luminaires





## Fixture #33 Post-top Luminaires





## Fixture #34 Post-top Luminaires