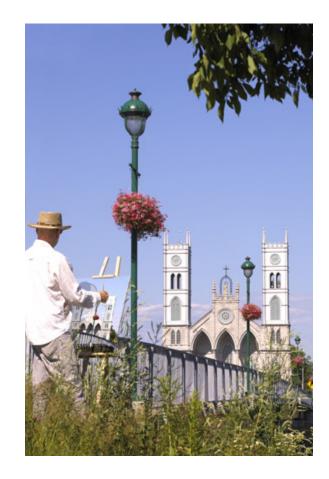

# Post-top Pedestrian-Scale Luminaires

Type E and F

# Historic Pedestrian-Scale Luminaires

Type E and F