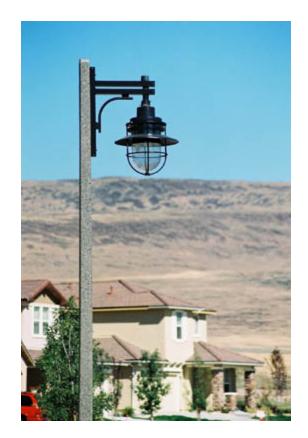

re #47 Post-top Luminaires





# Side-mount Pedestrian-Scale Luminaires

Type E and F

## Modern

#### Fixture #48 Side-mount Luminaires



#### Fixture #49 Side-mount Luminaires



## Fixture #50 Side-mount Luminaires



#### Fixture #51 Side-mount Luminaires







#### Fixture #52 Side-mount Luminaires



#### Fixture #53 Side-mount Luminaires



#### Fixture #54 Side-mount Luminaires





## Fixture #55 Side-mount Luminaires





## Fixture #56 Side-mount Luminaires





## Fixture #57 Side-mount Luminaires





## Traditional

#### Fixture #58 Side-mount Luminaires





#### Fixture #59 Side-mount Luminaires





#### Fixture #60 Side-mount Luminaires





### Fixture #61 Side-mount Luminaires





#### Fixture #62 Side-mount Luminaires





#### Fixture #63 Side-mount Luminaires





## Shoeboxes

#### Fixture #64 Side-mount Luminaires





### Fixture #65 Side-mount Luminaires





### Fixture #66 Side-mount Luminaires





#### Fixture #67 Side-mount Luminaires