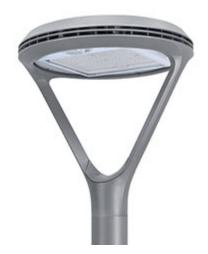

72760



Archtype 012294



LCC 572404



### **Historic Fixture**



### **Historic Fixtures**



Queen Anne

•

### **Historic Fixtures**



Neighborhoods:

Broadmoor

#### Fixture #1 Post-top Luminaires



#### Fixture #2 Post-top Luminaires





#### Fixture #3 Post-top Luminaires



#### Fixture #4 Post-top Luminaires





#### Fixture #5 Post-top Luminaires





#### Fixture #6 Post-top Luminaires







#### Fixture #7 Post-top Luminaires





#### Fixture #8 Post-top Luminaires





#### Fixture #9 Post-top Luminaires





#### Fixture #10 Post-top Luminaires





## Modern

#### Fixture #11 Post-top Luminaires





#### Fixture #12 Post-top Luminaires







#### Fixture #13 Post-top Luminaires



#### Fixture #14 Post-top Luminaires







#### Fixture #15 Post-top Luminaires





#### Fixture #16 Post-top Luminaires



#### Fixture #17 Post-top Luminaires





#### Fixture #18 Post-top Luminaires





#### Fixture #19 Post-top Luminaires





#### Fixture #20 Post-top Luminaires





#### Fixture #21 Post-top Luminaires





#### Fixture #22 Post-top Luminaires





#### Fixture #23 Post-top Luminaires







## Traditional

#### Fixture #24 Post-top Luminaires





#### Fixture #25 Post-top Luminaires





#### Fixture #26 Post-top Luminaires





#### Fixture #27 Post-top Luminaires



## Fixture #28 Post-top Luminaires







## Fixture #29 Post-top Luminaires





### Fixture #30 Post-top Luminaires



## Fixture #31 Post-top Luminaires



## Fixture #32 Post-top Luminaires





## Fixture #33 Post-top Luminaires





## Fixture #34 Post-top Luminaires





#