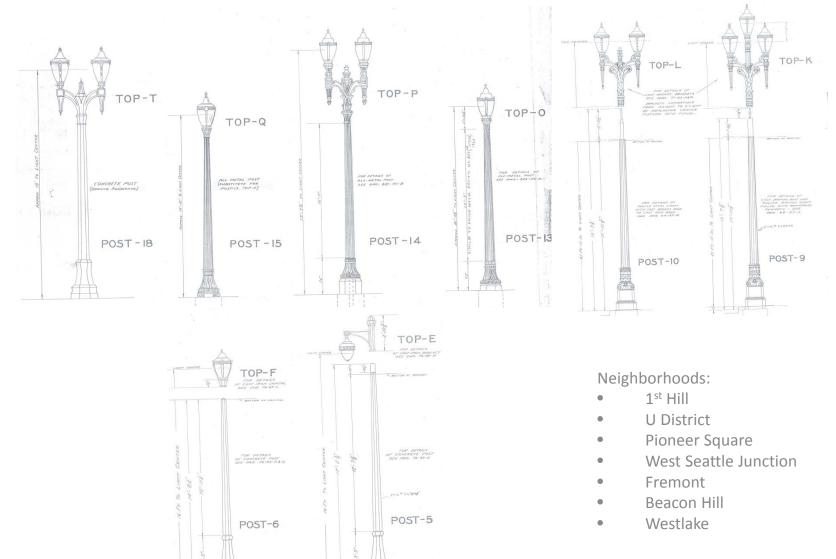

# Post-top Pedestrian-Scale Luminaires

Type E and F

# Historic Pedestrian-Scale Luminaires

Type E and F

# Current Fixture Selection in Any Area



## **Current Miscellaneous Fixtures**



Styleking F 572383



Styleking G 572397



Entablature 572760



Archtype 012294



LCC 572404



### **Historic Fixture**



### **Historic Fixtures**



Queen Anne

•

### **Historic Fixtures**



Neighborhoods:

Broadmoor

#### Fixture #1 Post-top Luminaires



#### Fixture #2 Post-top Luminaires





#### Fixture #3 Post-top Luminaires



#### Fixture #4 Post-top Luminaires





#### Fixture #5 Post-top Luminaires





#### Fixture #6 Post-top Luminaires







#### Fixture #7 Post-top Luminaires





#### Fixture #8 Post-top Luminaires





#### Fixture #9 Post-top Luminaires





#### Fixture #10 Post-top Luminaires





## Modern

#### Fixture #11 Post-top Luminaires





#### Fixture #12 Post-top Luminaires







#### Fixture #13 Post-top Luminaires



#### Fixture #14 Post-top Luminaires







#### Fixture #15 Post-top Luminaires





#### Fixture #16 Post-top Luminaires



#### Fixture #17 Post-top