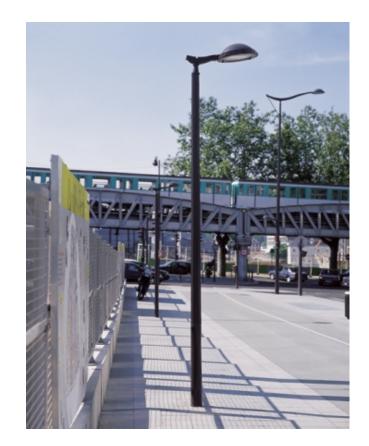

# Post-top Pedestrian-Scale Luminaires

Type E and F

#### Fixture #1 Post-top Luminaires