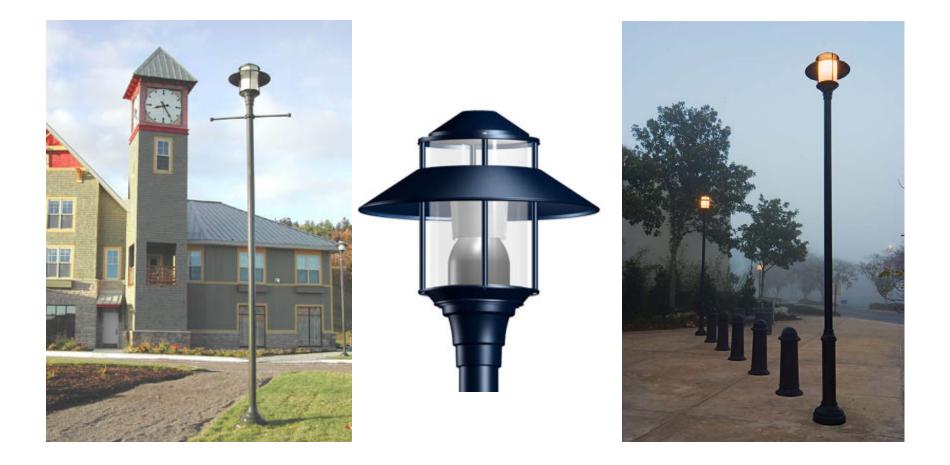

# Post-top Pedestrian-Scale Luminaires

Type E and F

# Historic Pedestrian-Scale Luminaires

Type E and F