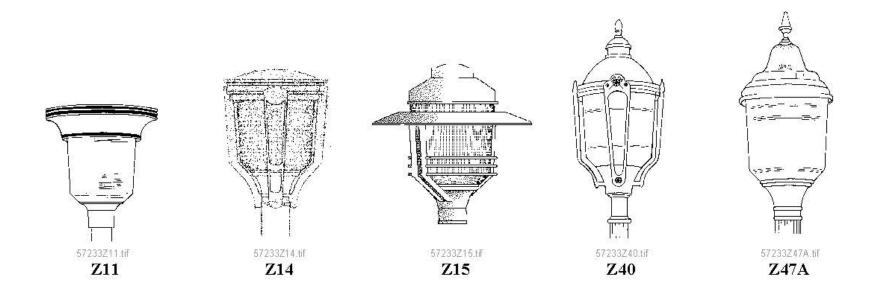

## Modern

#### Fixture #11 Post-top Luminaires

#### Fixture #12 Post-top Luminaires

#### Fixture #13 Post-top Luminaires

#### Fixture #14 Post-top Luminaires

#### Fixture #15 Post-top Luminaires