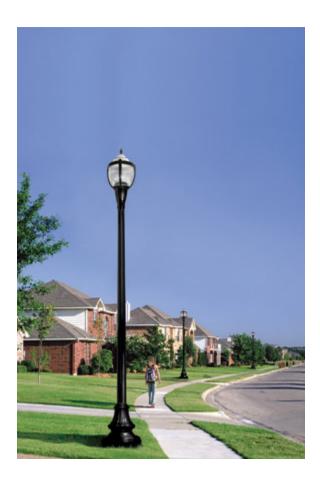

# Post-top Pedestrian-Scale Luminaires

Type E and F

#### Fixture #1 Post-top Luminaires