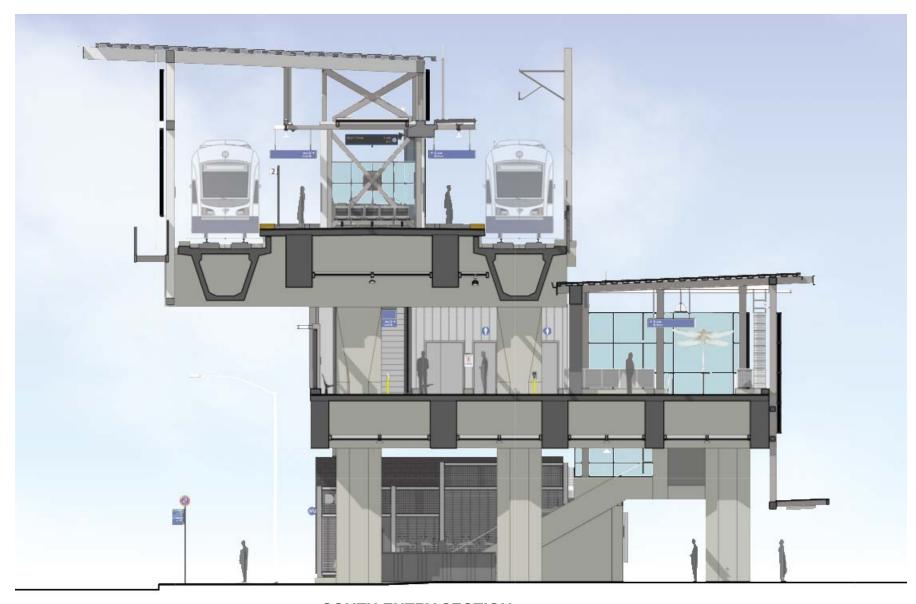

**Northgate Station** 

3 of 36

NORTH ENTRY SECTION

PLATFORM AXONOMETRIC

**MEZZANINE AXONOMETRIC** 

25 of 36

Northgate Station – 90% Review March 6, 2014 32 of 36

39 of 36