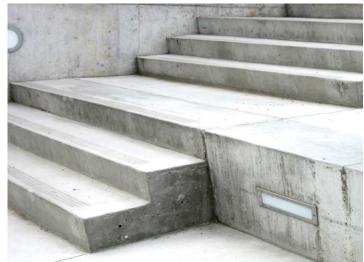

**Northgate Station** 























3 of 36











































































NORTH ENTRY SECTION



PLATFORM AXONOMETRIC



**MEZZANINE AXONOMETRIC** 































25 of 36





















































Northgate Station – 90% Review March 6, 2014 32 of 36





























39 of 36



# Pavement + Steps













# **Walls + Planters**















# **TREES**



**Trident Maple**Acer buegerianum



Columnar Tulip Tree
Liriodendron tulipfera 'Fastigiatum'





Emerald Sunshine Elm
Ulmus propinqua 'JFS-Biebrich'



Orange Bark Stewartia Stewartia monadelpha

# **VINES**







Five-Leaf Akebia Akebia quinata



**Virginia Creeper**Parthenocissus
quinquefolia

# **FERNS**







Sword Fern
Polystichum munitum



# **SHRUBS**



Dwarf Red Twig Dogwood Cornus sericea 'kelseyi'



**Dwarf Sweet Box**Sarcococca hookeriana var. humilis



Everlow Yew
Taxus media 'Everlow'



Box-Leaf Euonymus Euonymus japonicus 'microphyllus'



Dwarf Burning Bush
Euonymus alatus 'Little Moses'



Low Oregon Grape Mahonia nervosa



**Hebe** Hebe glaucophylla

#### **GROUNDCOVER**



Beesia Beesia deltophylla