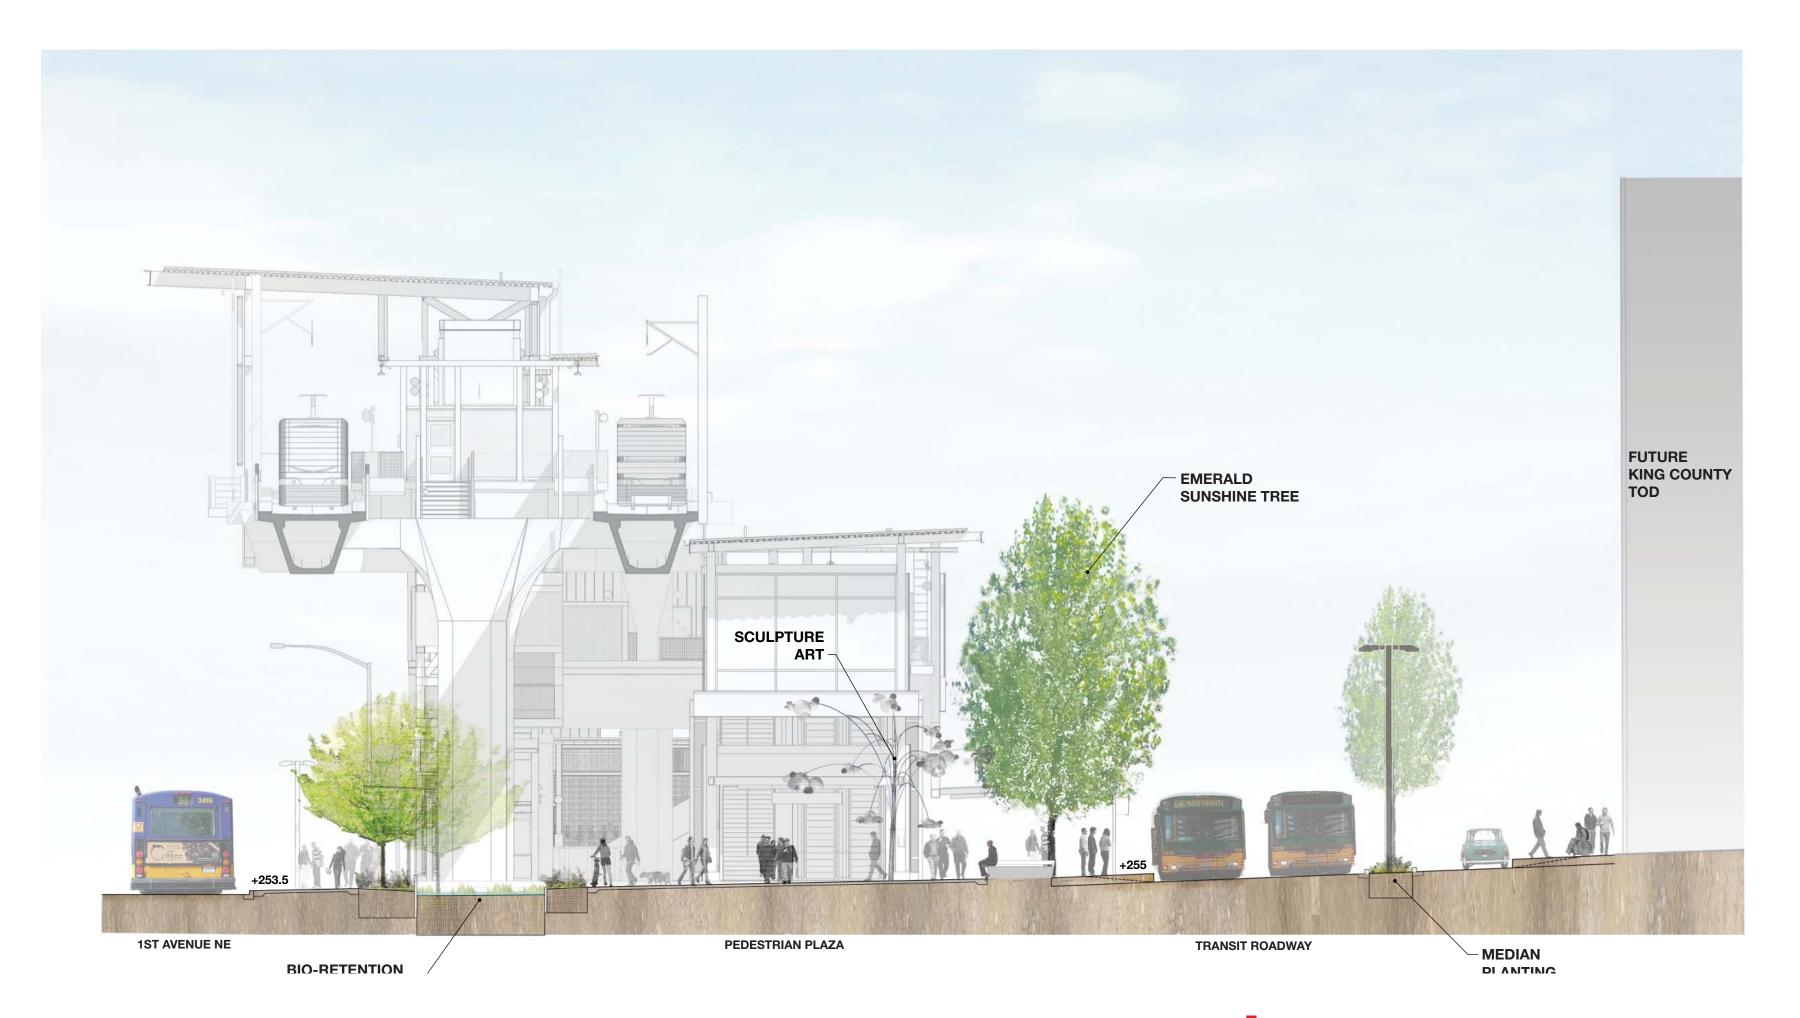

# **TREES**

**Trident Maple**Acer buegerianum

Columnar Tulip Tree
Liriodendron tulipfera 'Fastigiatum'

Emerald Sunshine Elm
Ulmus propinqua 'JFS-Biebrich'

Orange Bark Stewartia Stewartia monadelpha