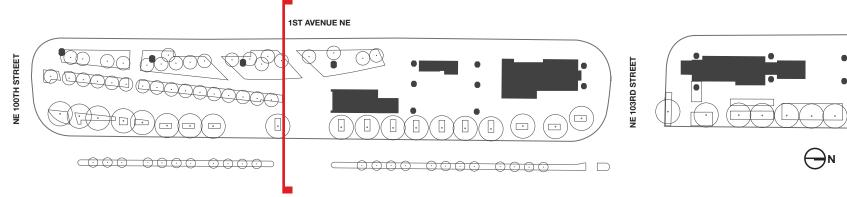

**Northgate Station** 

3 of 36

NORTH ENTRY SECTION

PLATFORM AXONOMETRIC

**MEZZANINE AXONOMETRIC** 

25 of 36

Northgate Station – 90% Review March 6, 2014 32 of 36

39 of 36