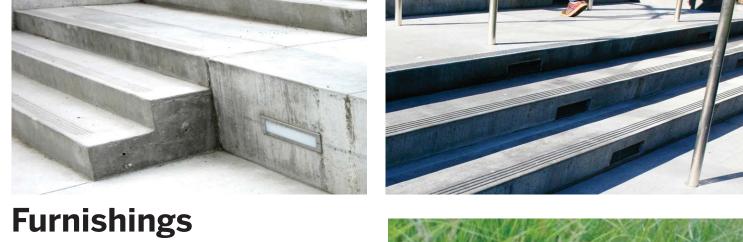

**Northgate Station** 























3 of 36











































































NORTH ENTRY SECTION



PLATFORM AXONOMETRIC



**MEZZANINE AXONOMETRIC** 































25 of 36





















































Northgate Station – 90% Review March 6, 2014 32 of 36





























39 of 36



# Pavement + Steps













# **Walls + Planters**















# **TREES**



**Trident Maple**Acer buegerianum



Columnar Tulip Tree
Liriodendron tulipfera 'Fastigiatum'





Emerald Sunshine Elm
Ulmus propinqua 'JFS-Biebrich'



Orange Bark Stewartia Stewartia monadelpha

# **VINES**







Five-Leaf Akebia Akebia quinata



**Virginia Creeper**Parthenocissus
quinquefolia

# **FERNS**







Sword Fern
Polystichum munitum



# **SHRUBS**



Dwarf Red Twig Dogwood Cornus sericea 'kelseyi'



**Dwarf Sweet Box**Sarcococca hookeriana var. humilis



Everlow Yew
Taxus media 'Everlow'



Box-Leaf Euonymus Euonymus japonicus 'microphyllus'



Dwarf Burning Bush
Euonymus alatus 'Little Moses'



Low Oregon Grape Mahonia nervosa



**Hebe** Hebe glaucophylla

#### **GROUNDCOVER**



Beesia Beesia deltophylla



W