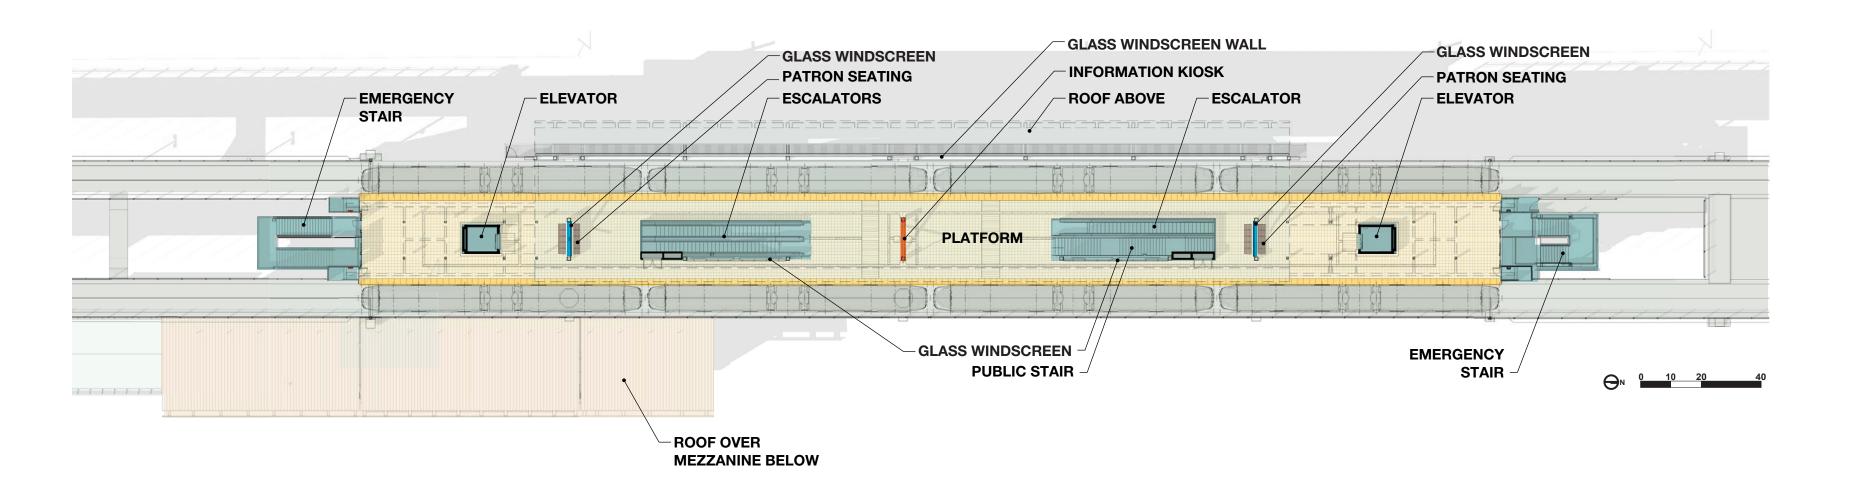

**Northgate Station** 

3 of 36

NORTH ENTRY SECTION

PLATFORM AXONOMETRIC

**MEZZANINE AXONOMETRIC** 

25 of 36

Northgate Station – 90% Review March 6, 2014 32 of 36

39 of 36