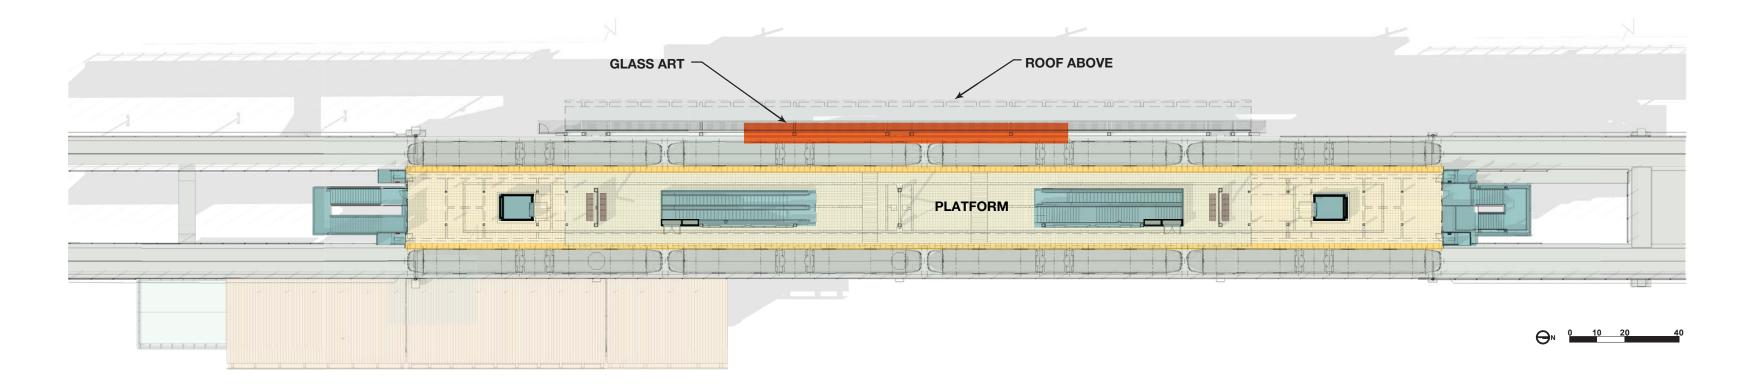

**Northgate Station** 

3 of 36

NORTH ENTRY SECTION

PLATFORM AXONOMETRIC

**MEZZANINE AXONOMETRIC** 

25 of 36

Northgate Station – 90% Review March 6, 2014 32 of 36

39 of 36