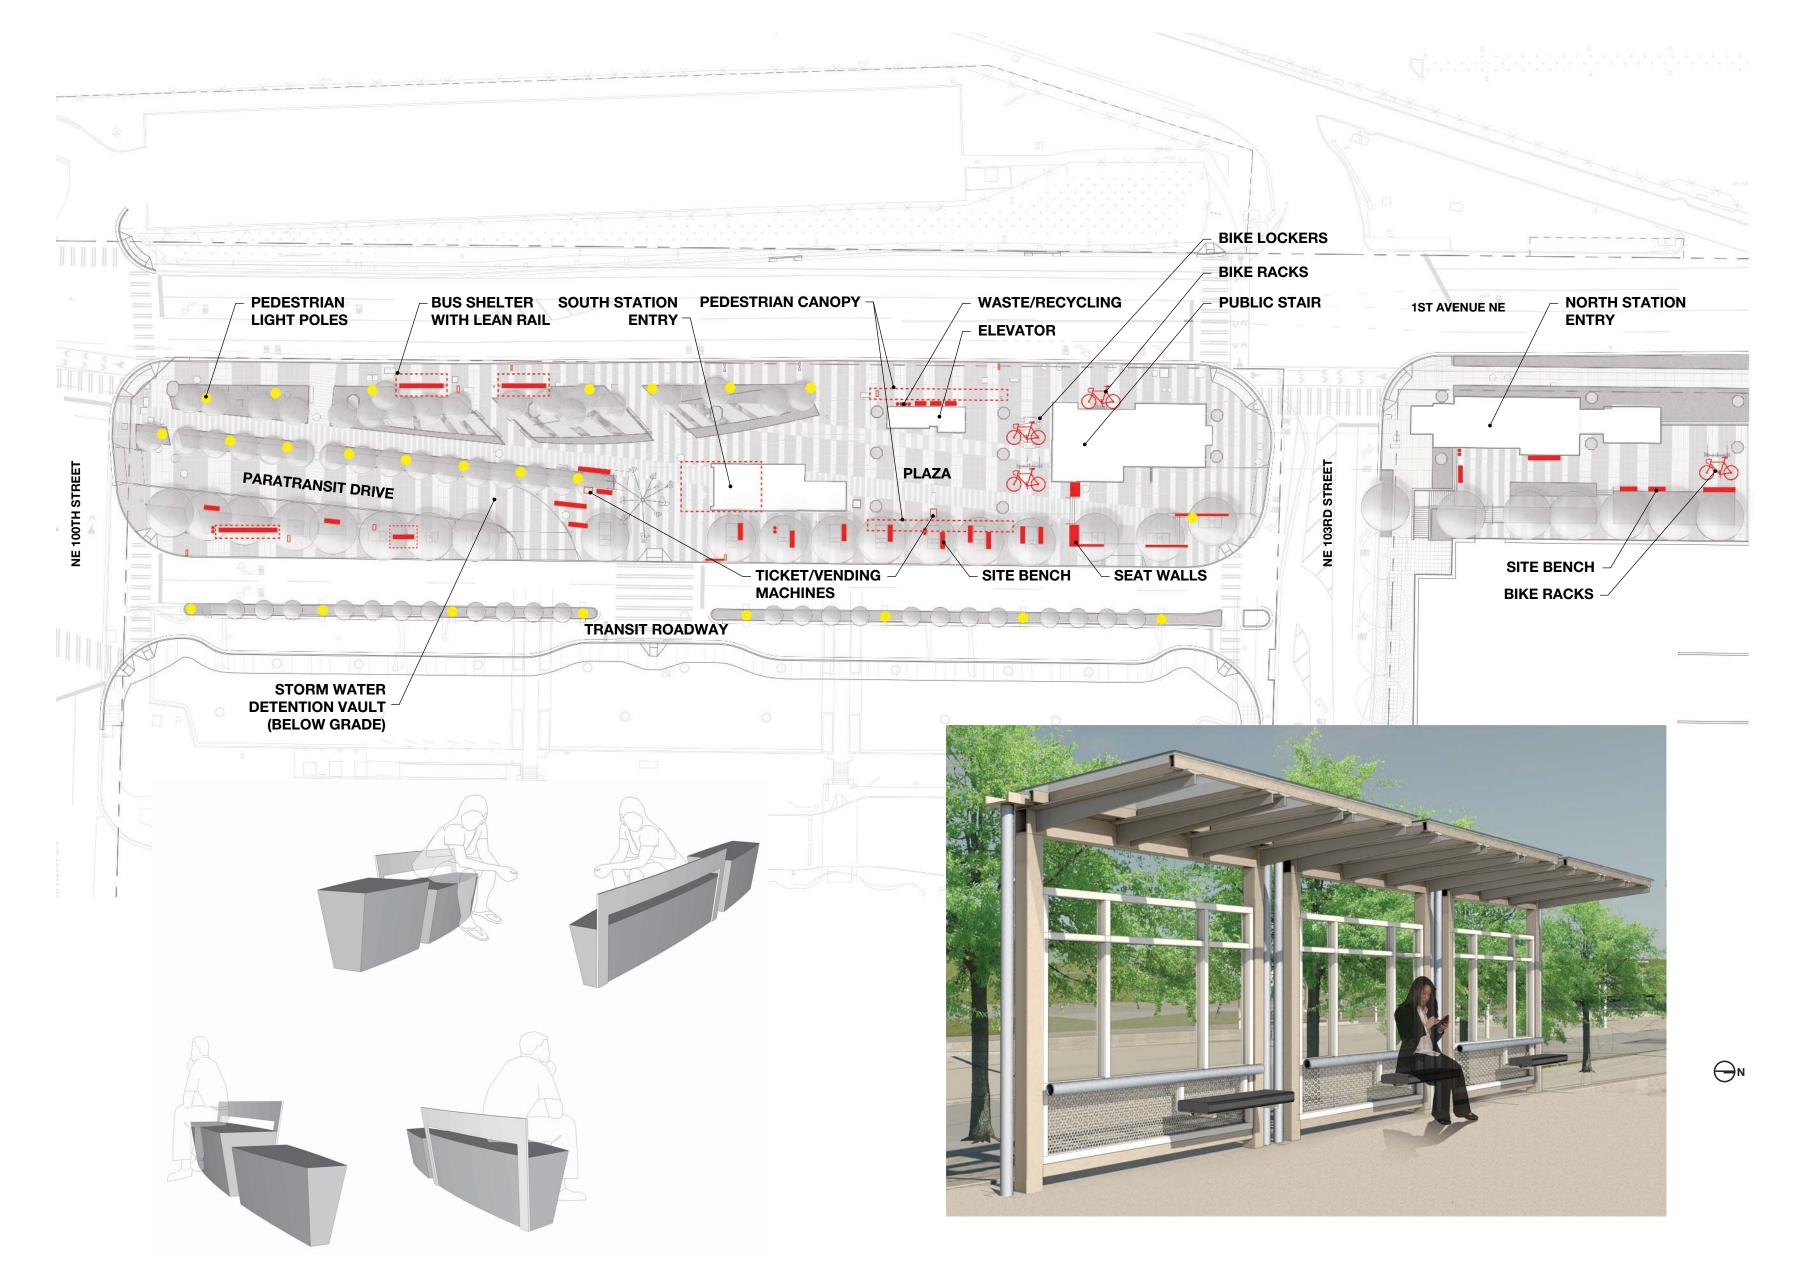

**Northgate Station** 

3 of 36

NORTH ENTRY SECTION

PLATFORM AXONOMETRIC

**MEZZANINE AXONOMETRIC** 

25 of 36

Northgate Station – 90% Review March 6, 2014 32 of 36

39 of 36