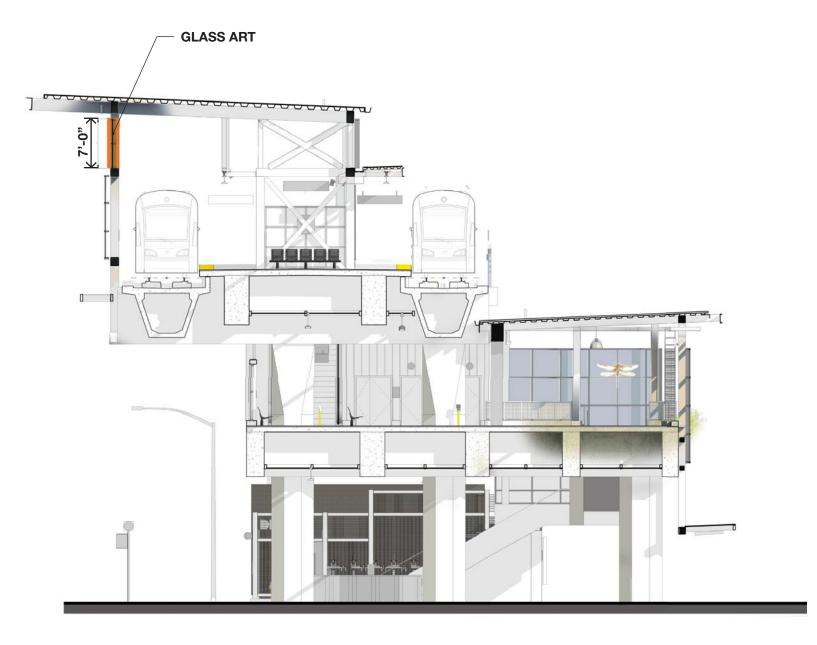

**Northgate Station** 

3 of 36

NORTH ENTRY SECTION

PLATFORM AXONOMETRIC

**MEZZANINE AXONOMETRIC** 

25 of 36

Northgate Station – 90% Review March 6, 2014 32 of 36

39 of 36