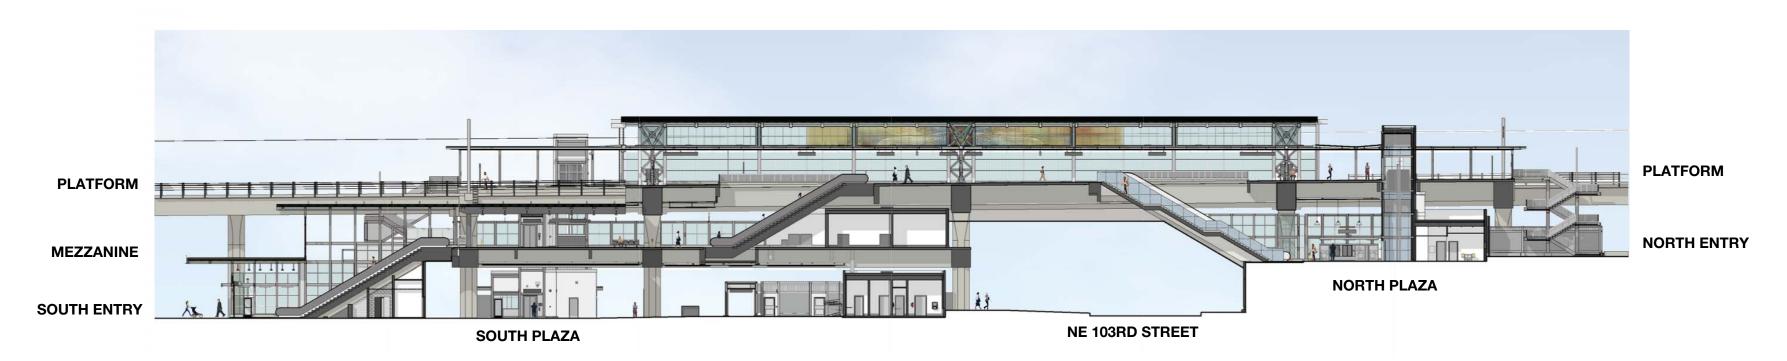

**Northgate Station** 

3 of 36

NORTH ENTRY SECTION

PLATFORM AXONOMETRIC

**MEZZANINE AXONOMETRIC** 

25 of 36

Northgate Station – 90% Review March 6, 2014 32 of 36

39 of 36