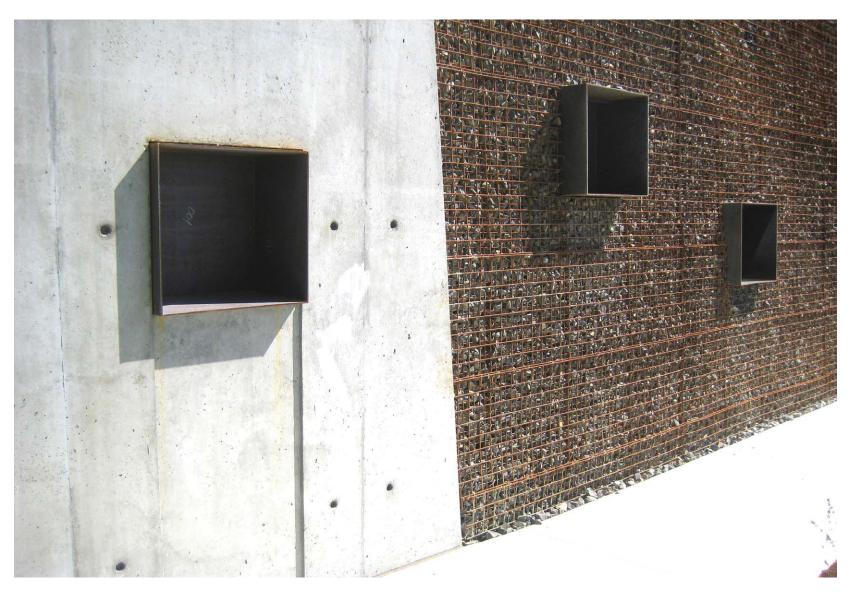

**Northgate Station** 























3 of 36











































































NORTH ENTRY SECTION



PLATFORM AXONOMETRIC



**MEZZANINE AXONOMETRIC** 































25 of 36





















































Northgate Station – 90% Review March 6, 2014 32 of 36





























39 of 36



# Pavement + Steps













# **Walls + Planters**















# **TREES**



**Trident Maple**Acer buegerianum



Columnar Tulip Tree
Liriodendron tulipfera 'Fastigiatum'





Emerald Sunshine Elm
Ulmus propinqua 'JFS-Biebrich'



Orange Bark Stewartia Stewartia monadelpha

# **VINES**







Five-Leaf Akebia Akebia quinata



**Virginia Creeper**Parthenocissus
quinquefolia

# **FERNS**







Sword Fern
Polystichum munitum



# **SHRUBS**



Dwarf Red Twig Dogwood Cornus sericea 'kelseyi'



**Dwarf Sweet Box**Sarcococca hookeriana var. humilis



Everlow Yew
Taxus media 'Everlow'



Box-Leaf Euonymus Euonymus japonicus 'microphyllus'



Dwarf Burning Bush
Euonymus alatus 'Little Moses'



Low Oregon Grape Mahonia nervosa



**Hebe** Hebe glaucophylla

#### **GROUNDCOVER**



Beesia Beesia deltophylla



Western Wild Ginger Asarum Caudatum