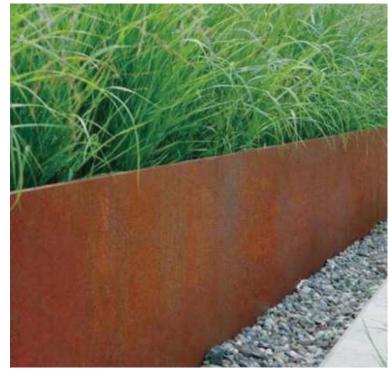

**Northgate Station** 























3 of 36











































































NORTH ENTRY SECTION



PLATFORM AXONOMETRIC



**MEZZANINE AXONOMETRIC** 































25 of 36





















































Northgate Station – 90% Review March 6, 2014 32 of 36





























39 of 36



# Pavement + Steps













# **Walls + Planters**















# **TREES**



**Trident Maple**Acer buegerianum



Columnar Tulip Tree
Liriodendron tulipfera 'Fastigiatum'





Emerald Sunshine Elm
Ulmus propinqua 'JFS-Biebrich'



Orange Bark Stewartia Stewartia monadelpha

# **VINES**







Five-Leaf Akebia Akebia quinata



**Virginia Creeper**Parthenocissus
quinquefolia

# **FERNS**







Sword Fern
Polystichum munitum



# **SHRUBS**



Dwarf Red Twig Dogwood Cornus sericea 'kelseyi'



**Dwarf Sweet Box**Sarcococca hookeriana var. humilis



Everlow Yew
Taxus media 'Everlow'



Box-Leaf Euonymus Euonymus japonicus 'microphyllus'



Dwarf Burning Bush
Euonymus alatus 'Little Moses'



Low Oregon Grape Mahonia nervosa



**Hebe** Hebe glaucophylla

#### **GROUNDCOVER**



Beesia Beesia deltophylla



Weste