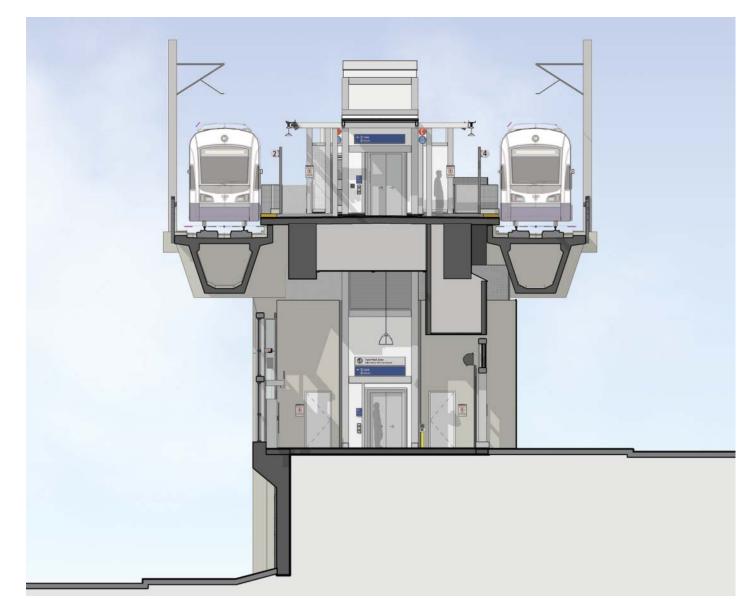

**Northgate Station** 

3 of 36

NORTH ENTRY SECTION

PLATFORM AXONOMETRIC

**MEZZANINE AXONOMETRIC** 

25 of 36

Northgate Station – 90% Review March 6, 2014 32 of 36

39 of 36