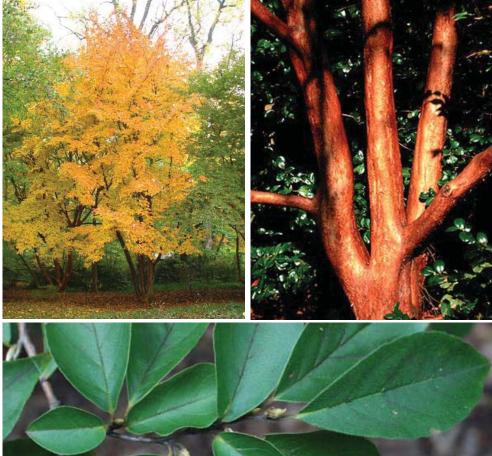

# **TREES**

**Trident Maple**Acer buegerianum

Columnar Tulip Tree
Liriodendron tulipfera 'Fastigiatum'

Emerald Sunshine Elm
Ulmus propinqua 'JFS-Biebrich'

Orange Bark Stewartia Stewartia monadelpha