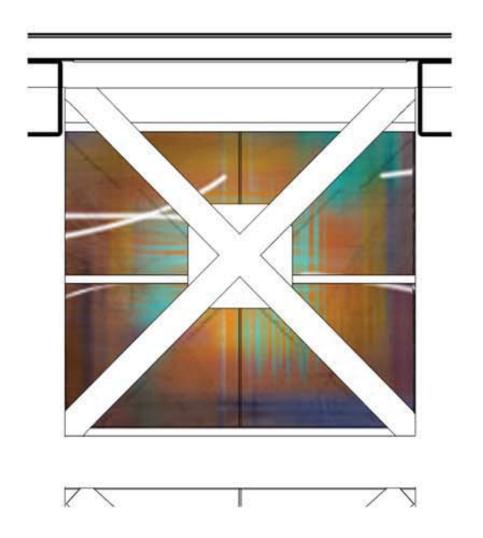

**Northgate Station** 

3 of 36

NORTH ENTRY SECTION

PLATFORM AXONOMETRIC

**MEZZANINE AXONOMETRIC** 

25 of 36

Northgate Station – 90% Review March 6, 2014 32 of 36

39 of 36