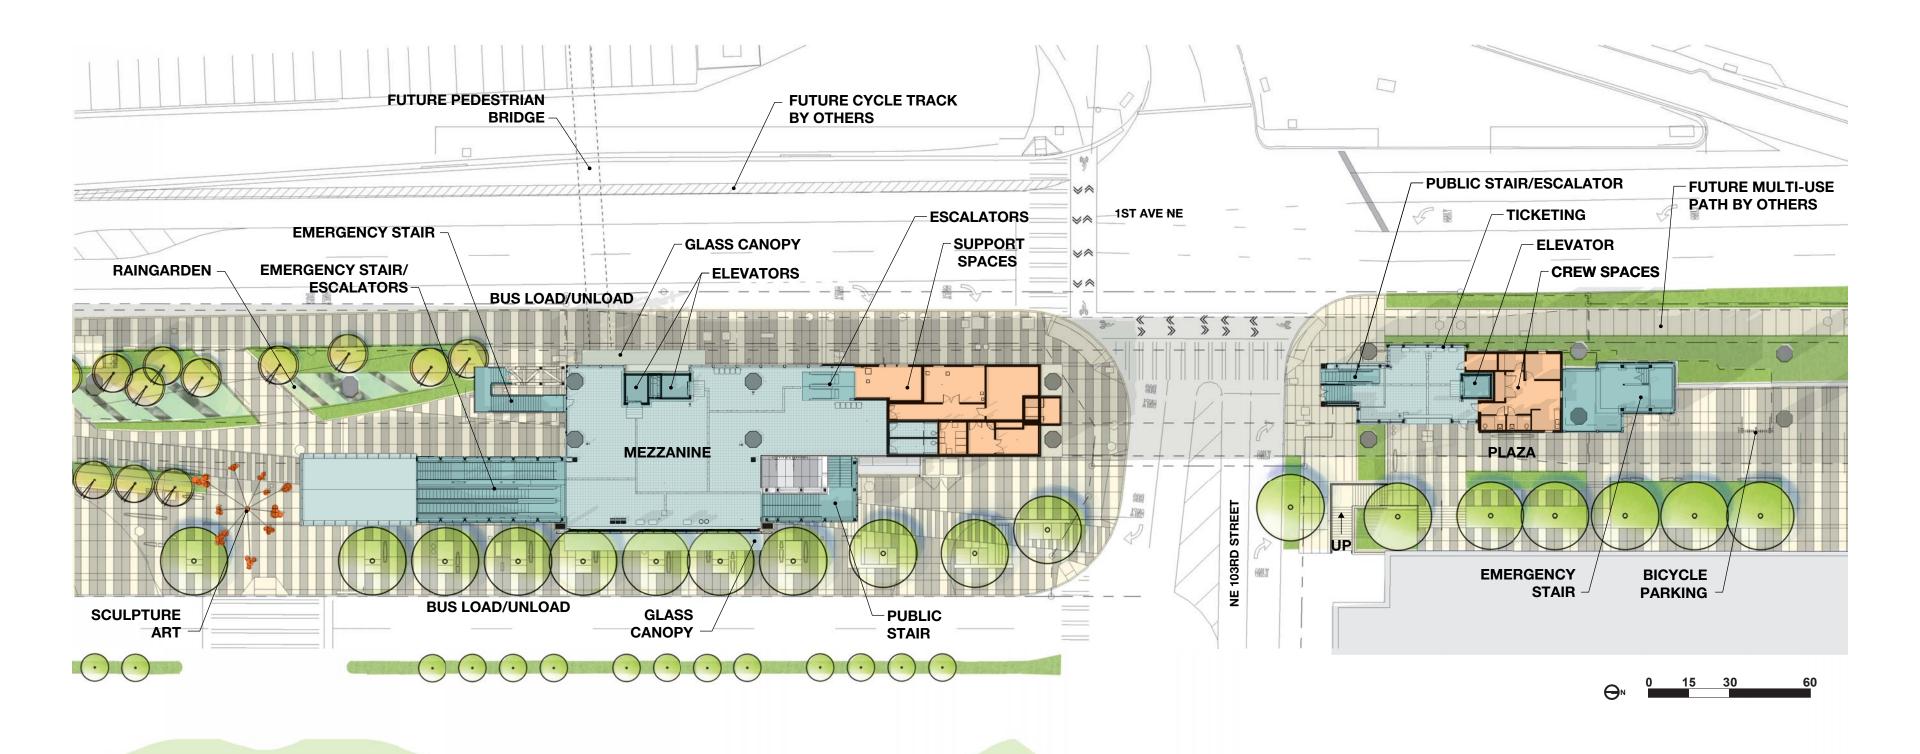

**Northgate Station** 

3 of 36

NORTH ENTRY SECTION

PLATFORM AXONOMETRIC

**MEZZANINE AXONOMETRIC** 

25 of 36

Northgate Station – 90% Review March 6, 2014 32 of 36

39 of 36