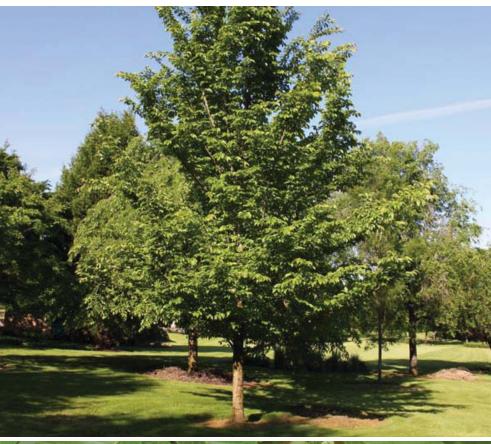

# **TREES**

**Trident Maple**Acer buegerianum

Columnar Tulip Tree
Liriodendron tulipfera 'Fastigiatum'

Emerald Sunshine Elm
Ulmus propinqua 'JFS-Biebrich'

Orange Bark Stewartia Stewartia monadelpha