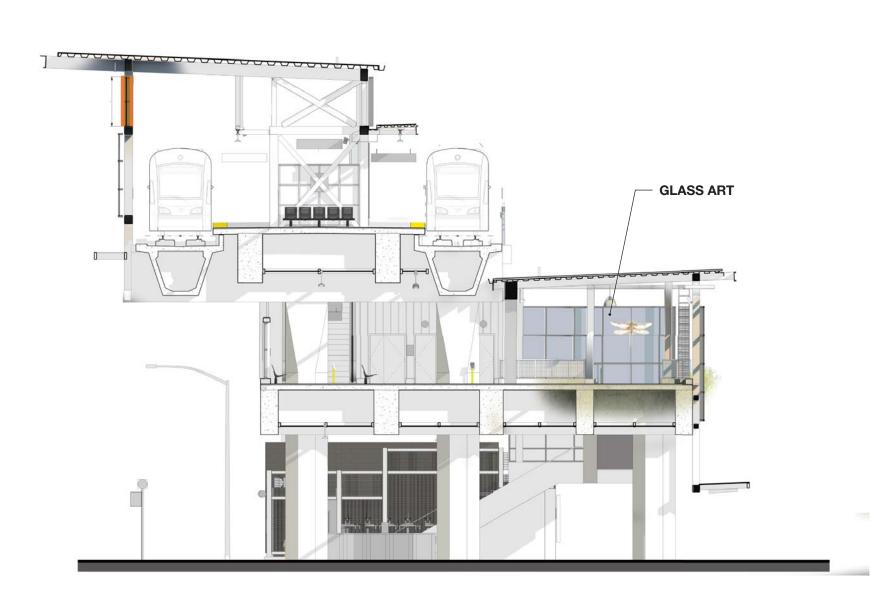

**Northgate Station** 

3 of 36

NORTH ENTRY SECTION

PLATFORM AXONOMETRIC

**MEZZANINE AXONOMETRIC** 

25 of 36

Northgate Station – 90% Review March 6, 2014 32 of 36

39 of 36