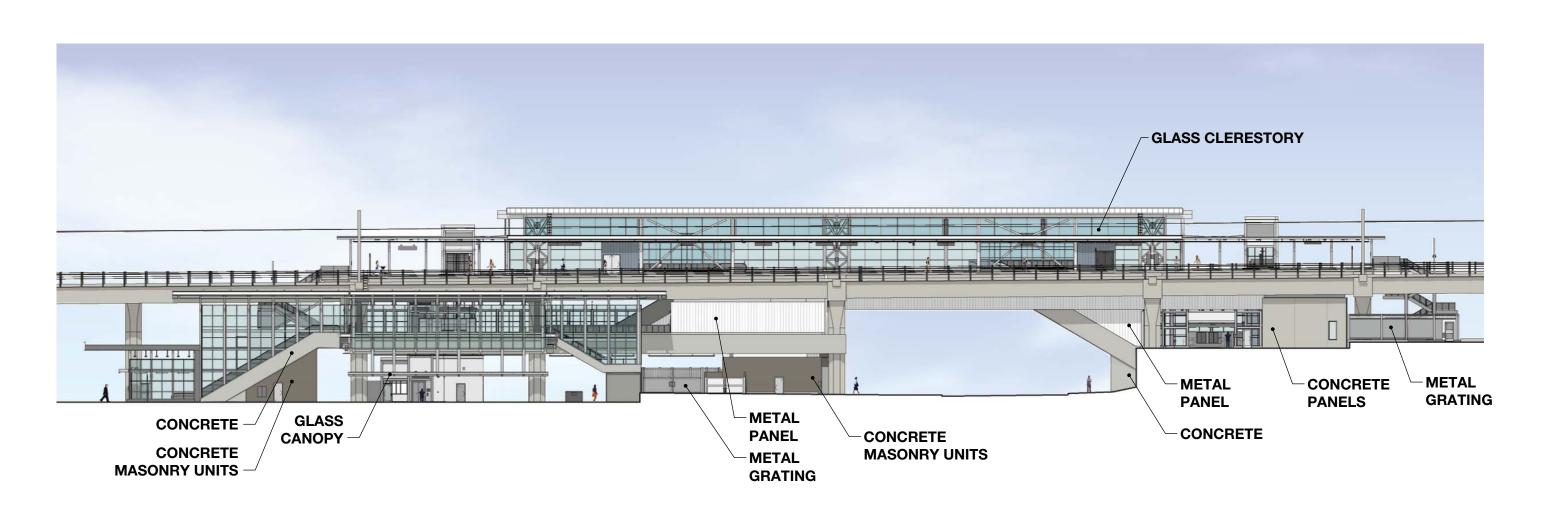

**Northgate Station** 

3 of 36

NORTH ENTRY SECTION

PLATFORM AXONOMETRIC

**MEZZANINE AXONOMETRIC** 

25 of 36

Northgate Station – 90% Review March 6, 2014 32 of 36

39 of 36