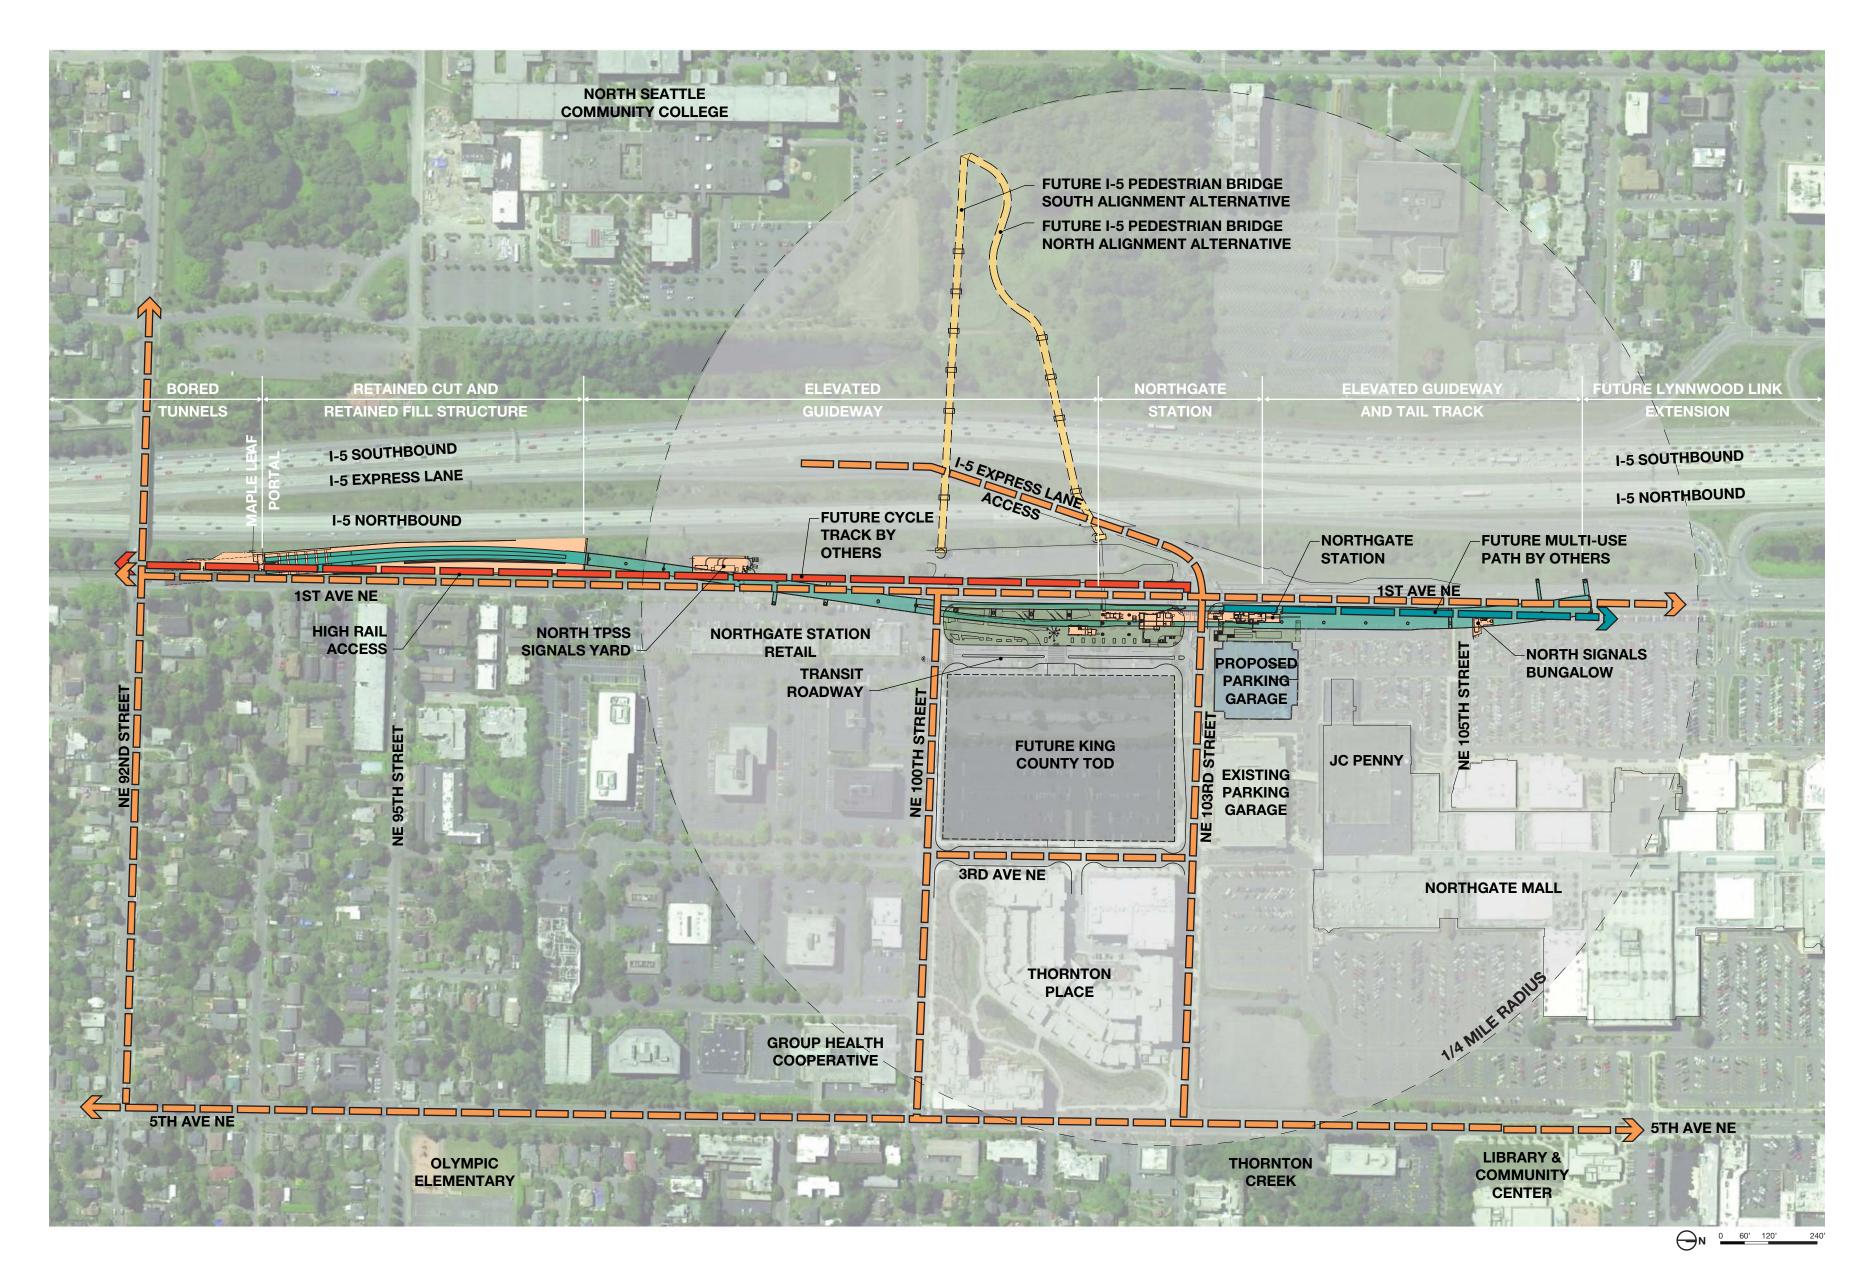

**Northgate Station** 

3 of 36

NORTH ENTRY SECTION

PLATFORM AXONOMETRIC

**MEZZANINE AXONOMETRIC** 

25 of 36

Northgate Station – 90% Review March 6, 2014 32 of 36

39 of 36