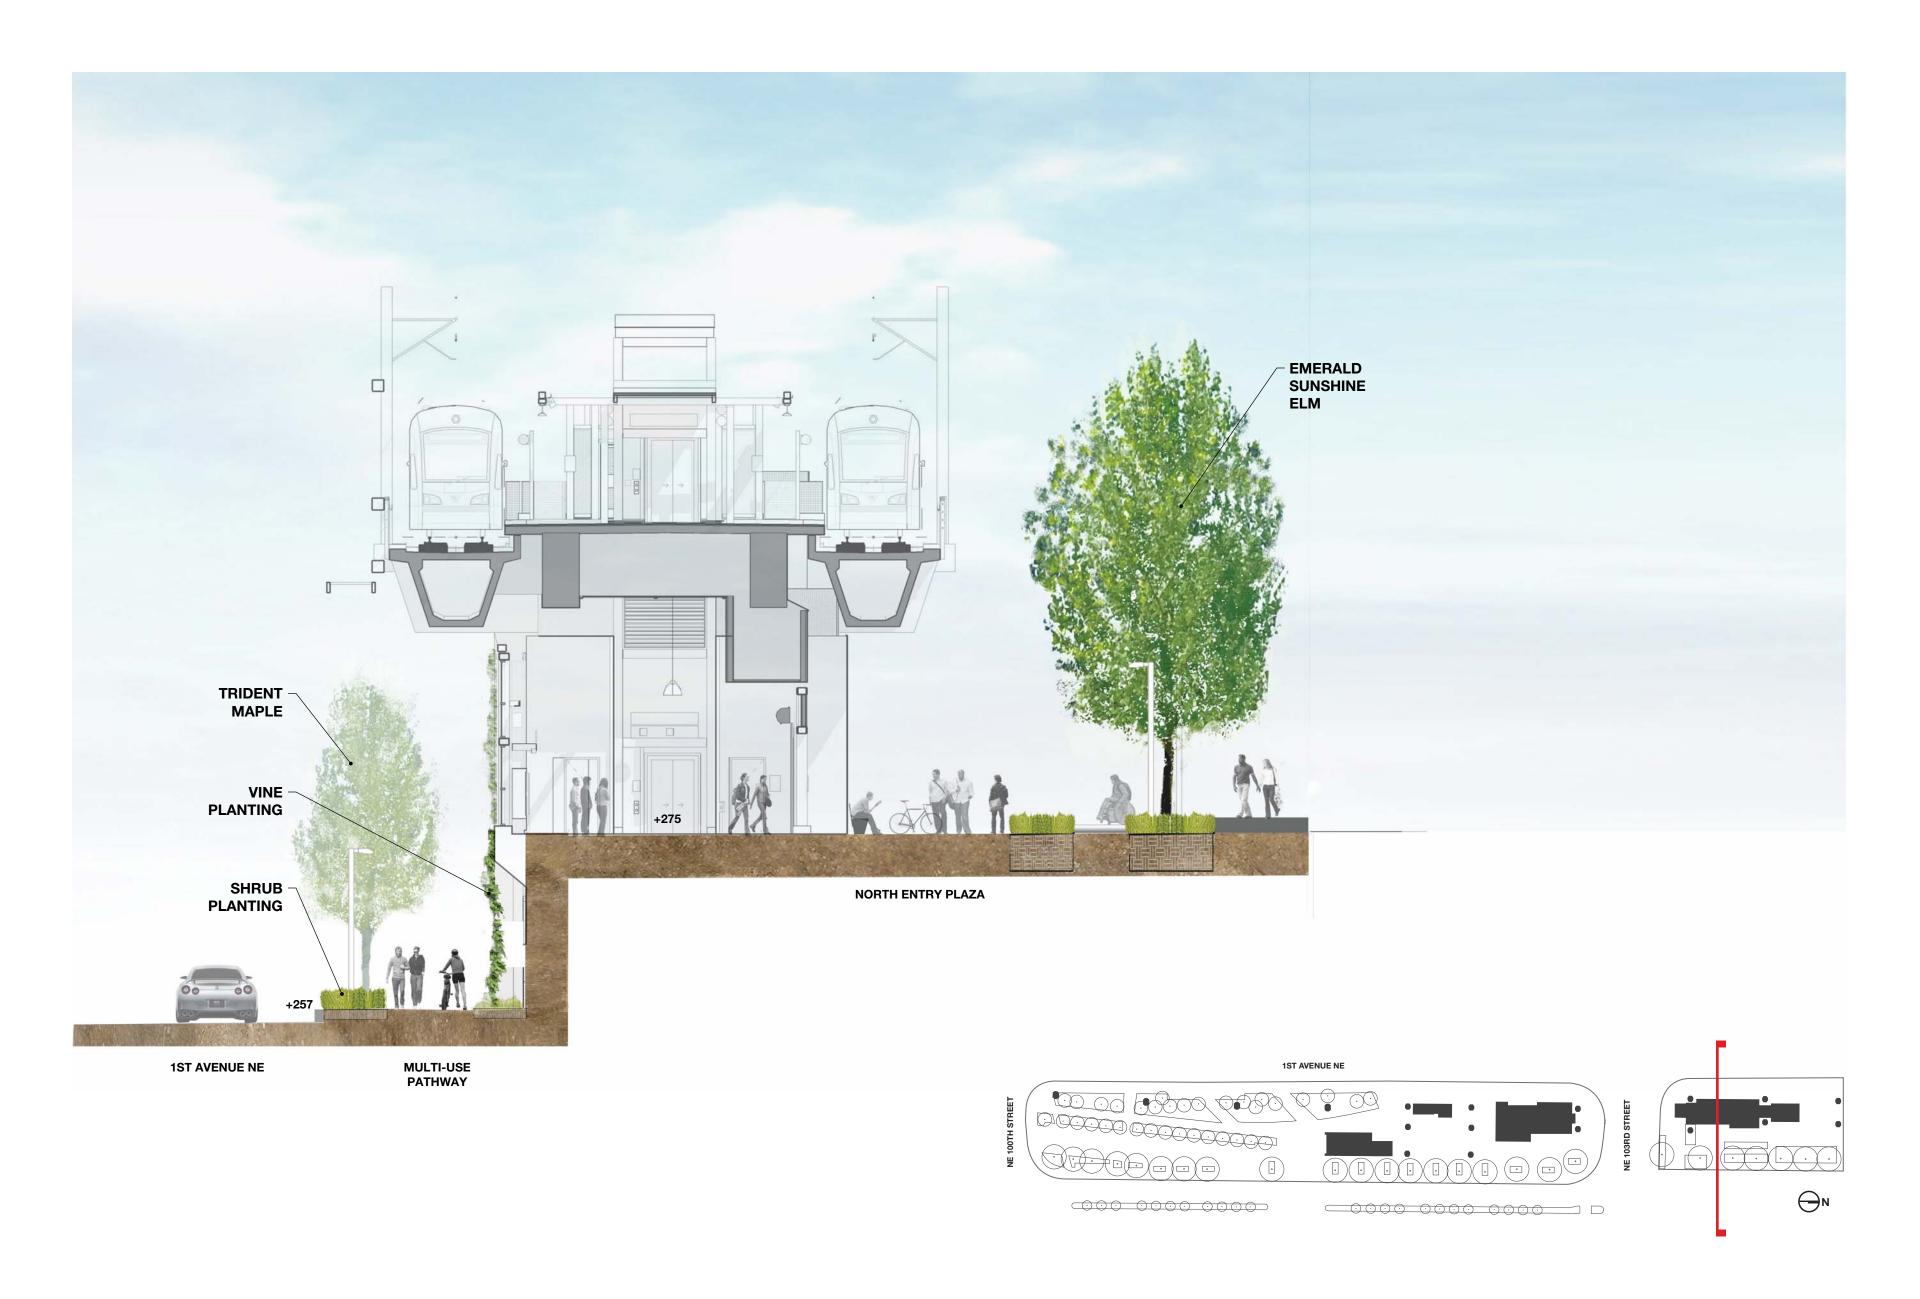

**Northgate Station** 

3 of 36

NORTH ENTRY SECTION

PLATFORM AXONOMETRIC

**MEZZANINE AXONOMETRIC** 

25 of 36

Northgate Station – 90% Review March 6, 2014 32 of 36

39 of 36

# **TREES**

**Trident Maple**Acer buegerianum

Columnar Tulip Tree
Liriodendron tulipfera 'Fastigiatum'

Emerald Sunshine Elm
Ulmus propinqua 'JFS-Biebrich'

Orange Bark Stewartia Stewartia monadelpha

# **VINES**

Five-Leaf Akebia Akebia quinata

**Virginia Creeper**Parthenocissus
quinquefolia

# **Walls + Planters**