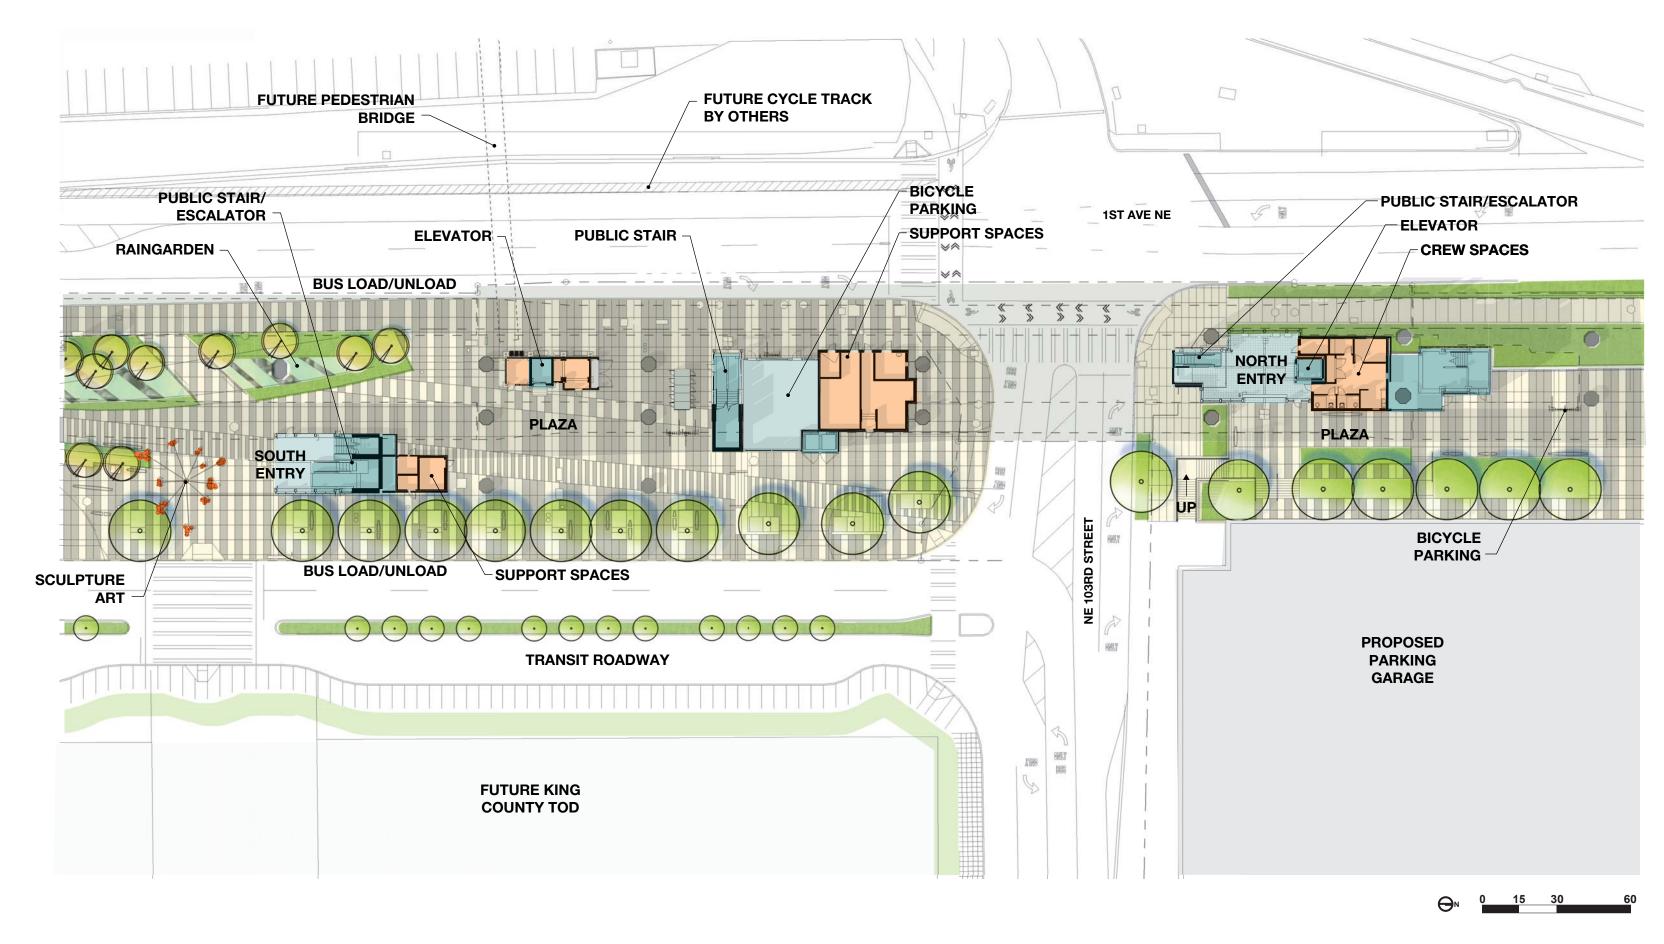

**Northgate Station** 

3 of 36

NORTH ENTRY SECTION

PLATFORM AXONOMETRIC

**MEZZANINE AXONOMETRIC** 

25 of 36

Northgate Station – 90% Review March 6, 2014 32 of 36

39 of 36