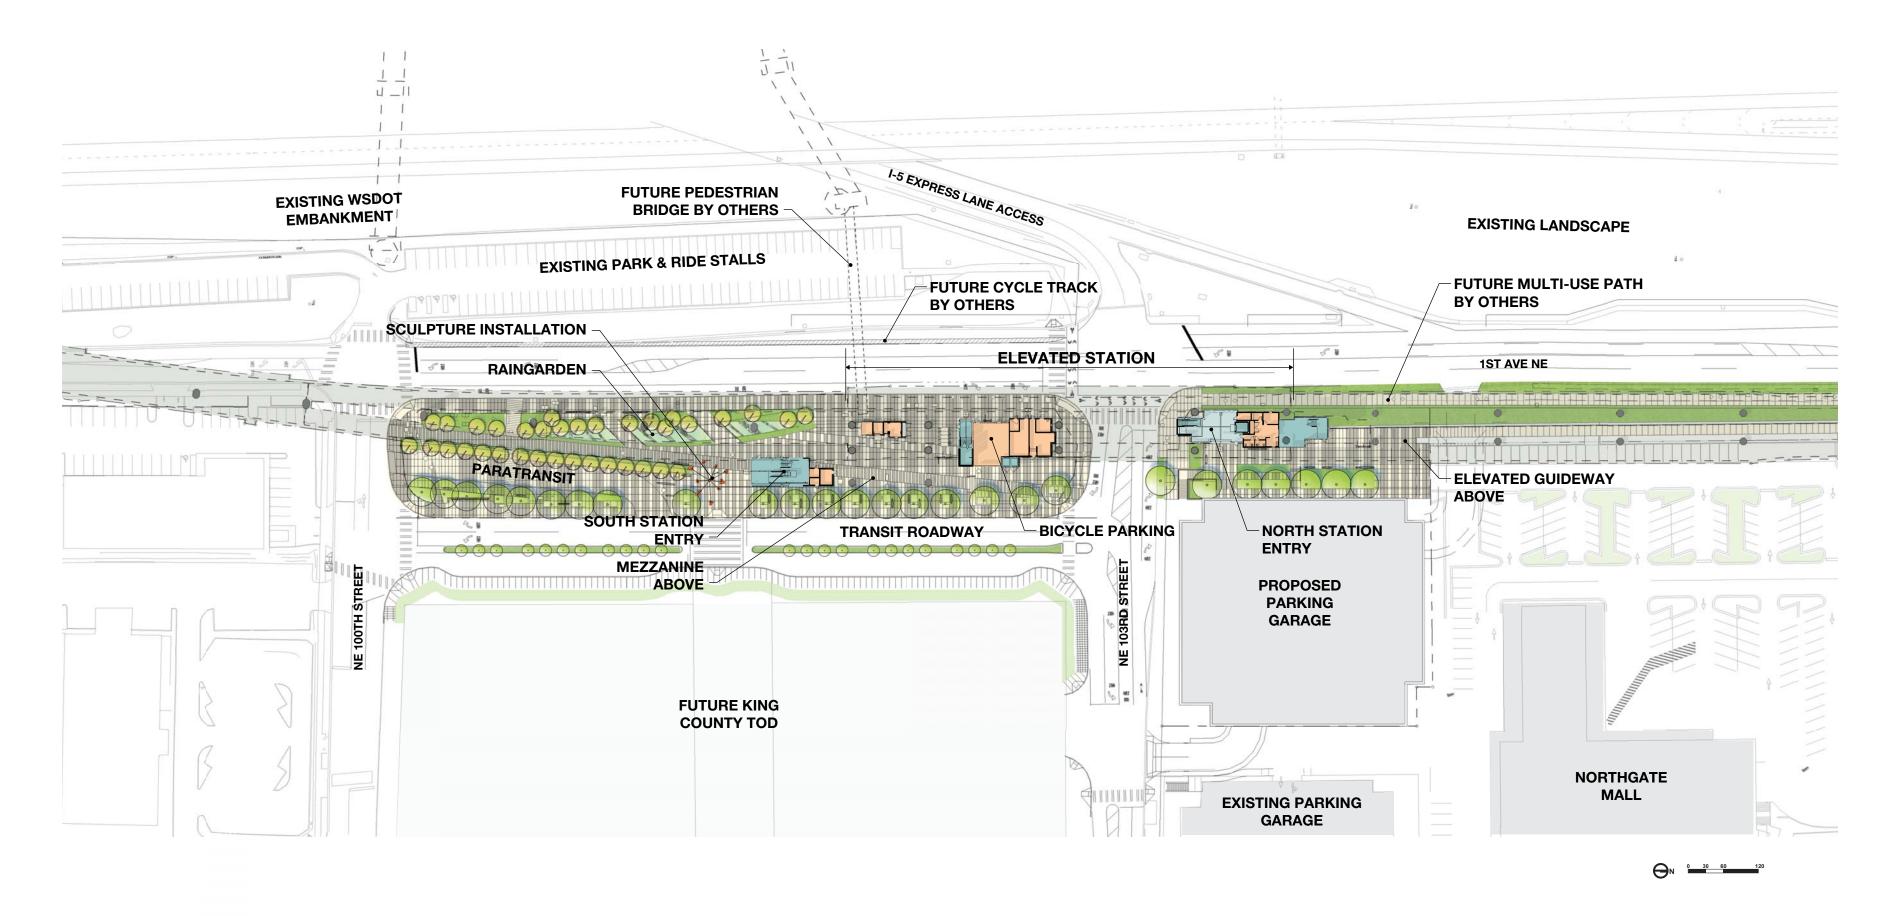

**Northgate Station** 

3 of 36

NORTH ENTRY SECTION

PLATFORM AXONOMETRIC

**MEZZANINE AXONOMETRIC** 

25 of 36

Northgate Station – 90% Review March 6, 2014 32 of 36

39 of 36