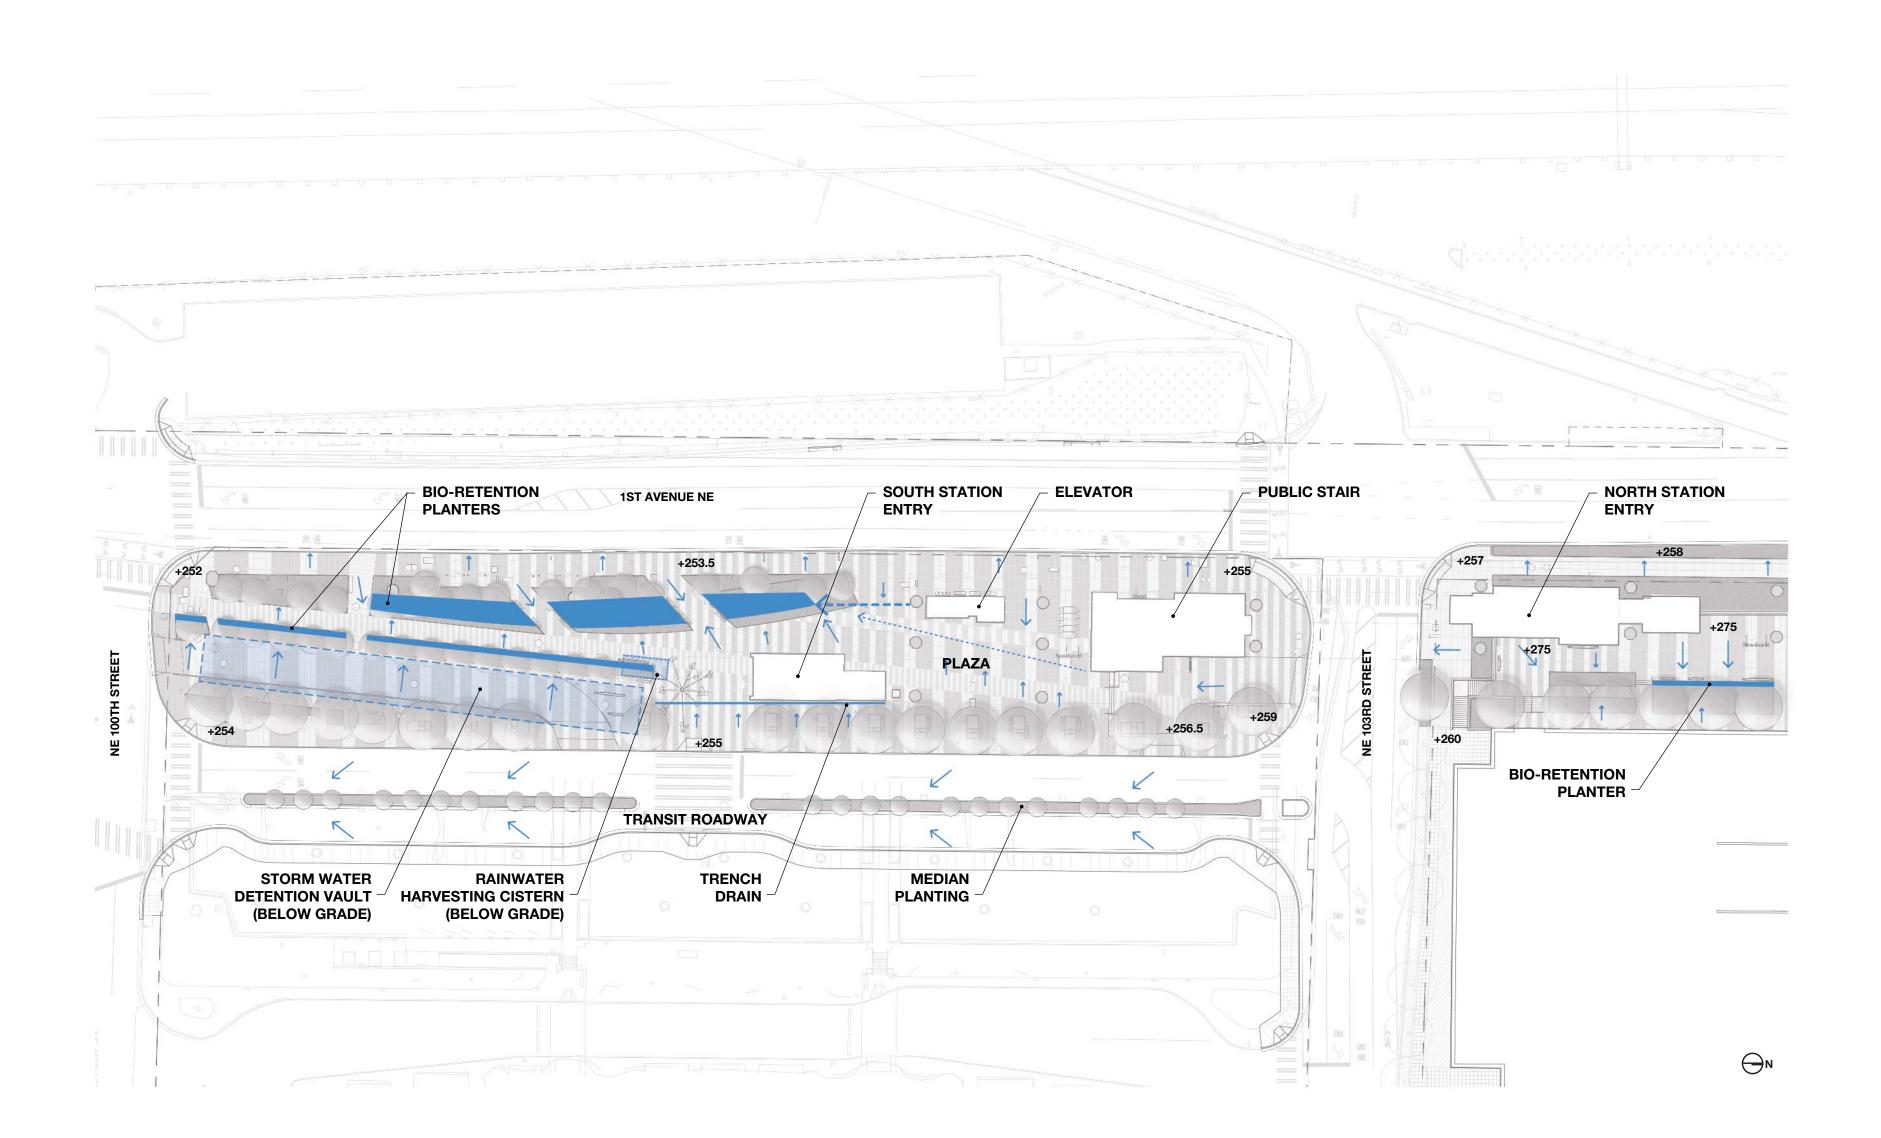

**Northgate Station** 

3 of 36

NORTH ENTRY SECTION

PLATFORM AXONOMETRIC

**MEZZANINE AXONOMETRIC** 

25 of 36

Northgate Station – 90% Review March 6, 2014 32 of 36

39 of 36