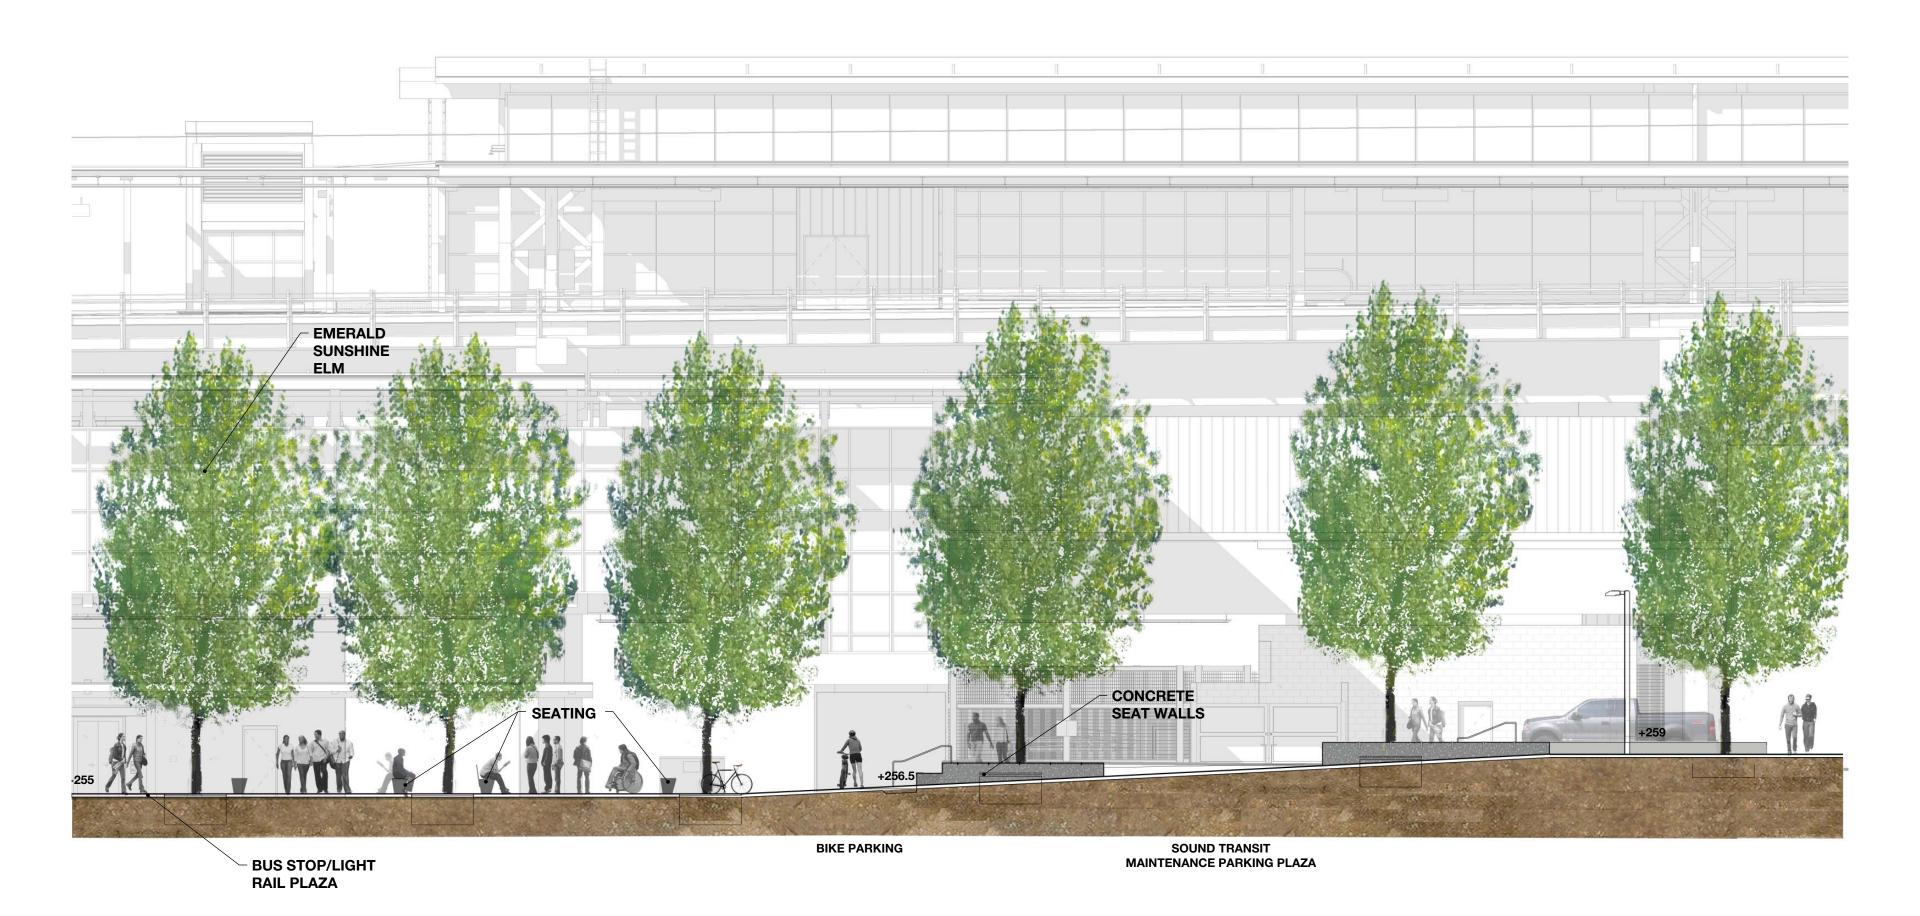

**Northgate Station** 

3 of 36

NORTH ENTRY SECTION

PLATFORM AXONOMETRIC

**MEZZANINE AXONOMETRIC** 

25 of 36

Northgate Station – 90% Review March 6, 2014 32 of 36

39 of 36

# **TREES**

**Trident Maple**Acer buegerianum

Columnar Tulip Tree
Liriodendron tulipfera 'Fastigiatum'

Emerald Sunshine Elm
Ulmus propinqua 'JFS-Biebrich'

Orange Bark Stewartia Stewartia monadelpha