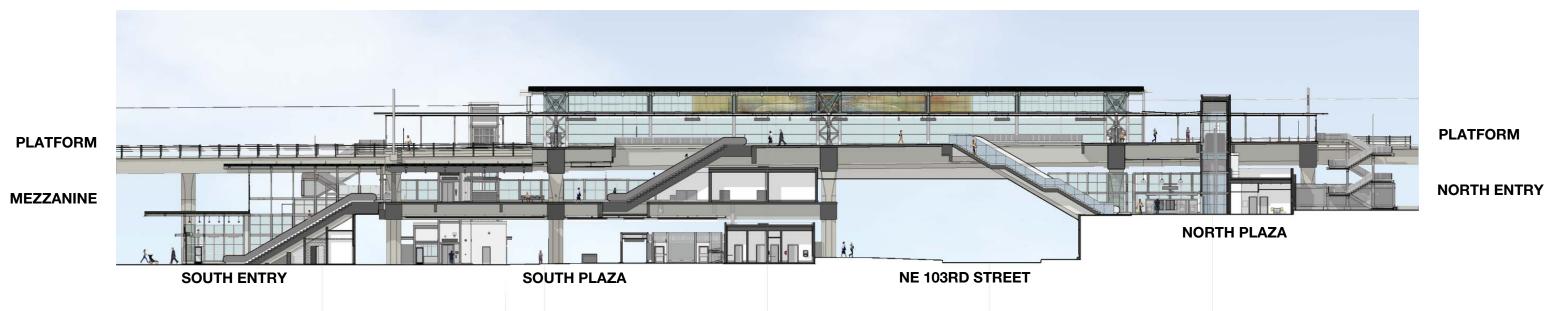

**Northgate Station** 

3 of 36

NORTH ENTRY SECTION

PLATFORM AXONOMETRIC

**MEZZANINE AXONOMETRIC** 

25 of 36

Northgate Station – 90% Review March 6, 2014 32 of 36

39 of 36