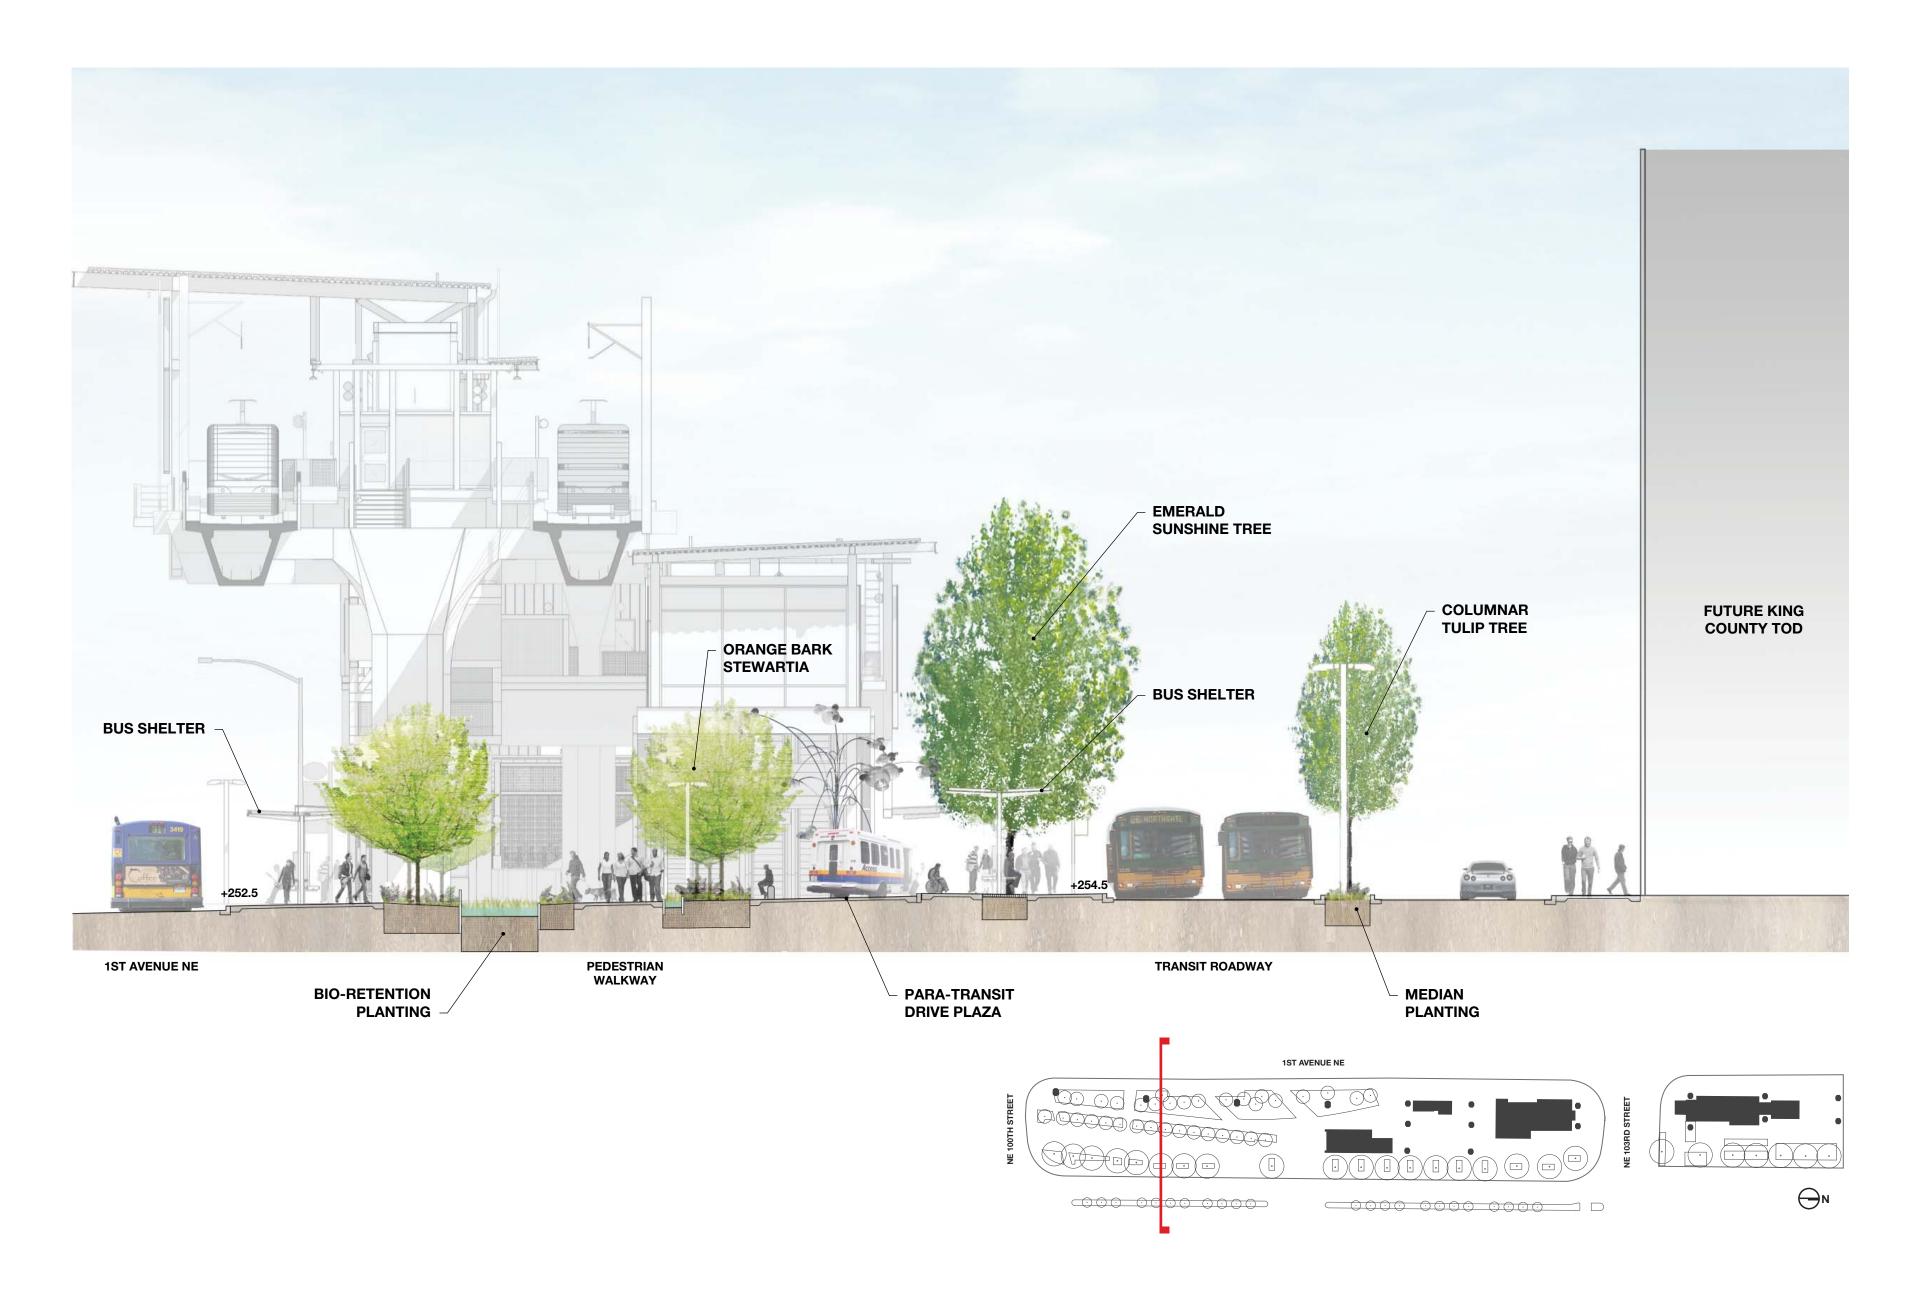

# **TREES**

**Trident Maple**Acer buegerianum

Columnar Tulip Tree
Liriodendron tulipfera 'Fastigiatum'

Emerald Sunshine Elm
Ulmus propinqua 'JFS-Biebrich'

Orange Bark Stewartia Stewartia monadelpha