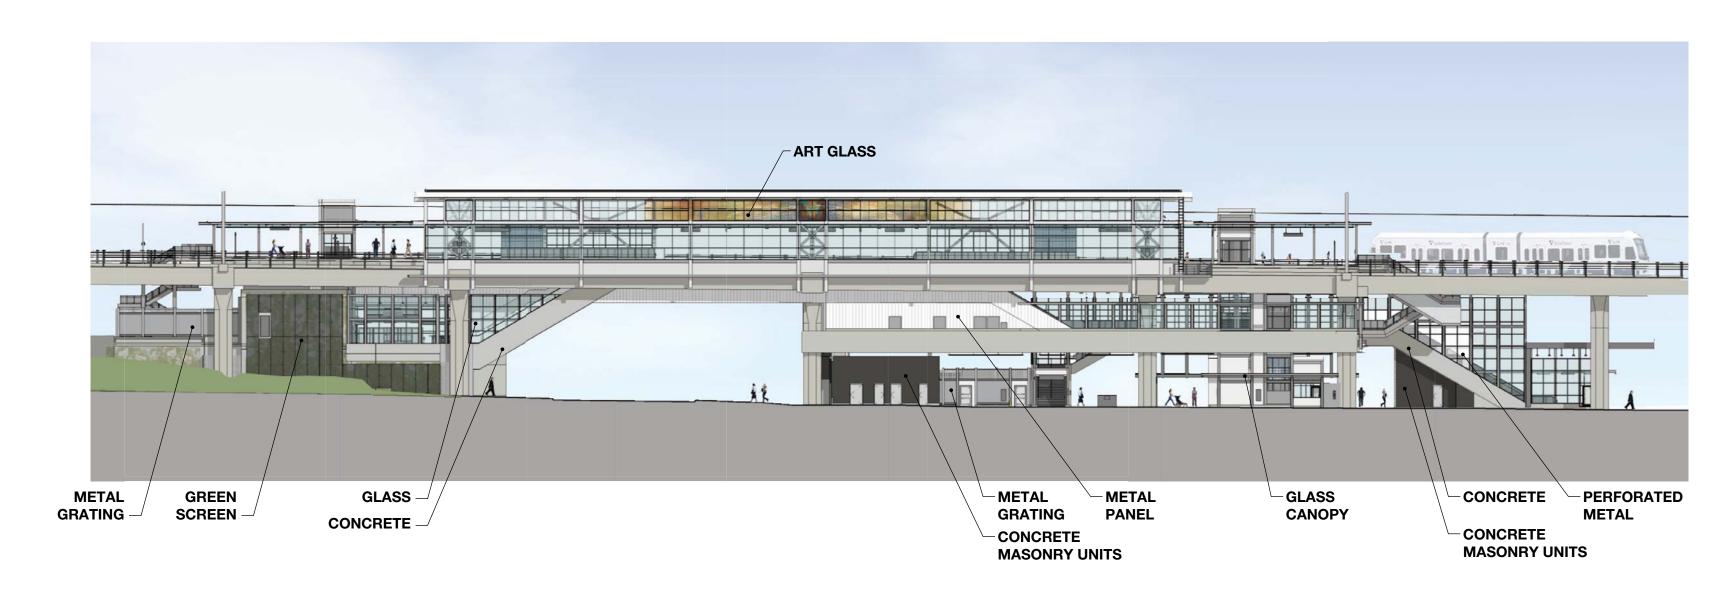

**Northgate Station** 

3 of 36

NORTH ENTRY SECTION

PLATFORM AXONOMETRIC

**MEZZANINE AXONOMETRIC** 

25 of 36

Northgate Station – 90% Review March 6, 2014 32 of 36

39 of 36