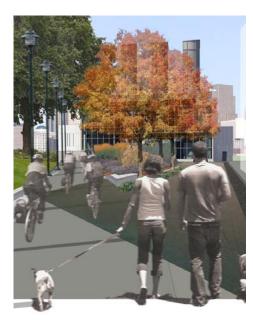

# LANDSCAPE CONCEPT

Pull the powerful forested landcape westward from the Mountains.

Frame the entry into the city for drivers as they rise over Atlantic Street.

Transition to the order and lower speed of the city with street trees and the language of the "boulevard" of Alaskan Way.

urban street trees linear deciduous

landing point

connect E-W crisp angles, folds play with perspective

increased canopy consider scale at edges framed city views clustered evergreen urban at street

Take cues from the crisp, angular approach taken in the Olympic Sculpture Park, adapted to the landscape opportunities at the portal.

Take advantage of opportunities for views through to the Port activities and water.

Take an attitude toward the edges that supports the overall concept and addresses the scale of zones where people will walk or cycle.