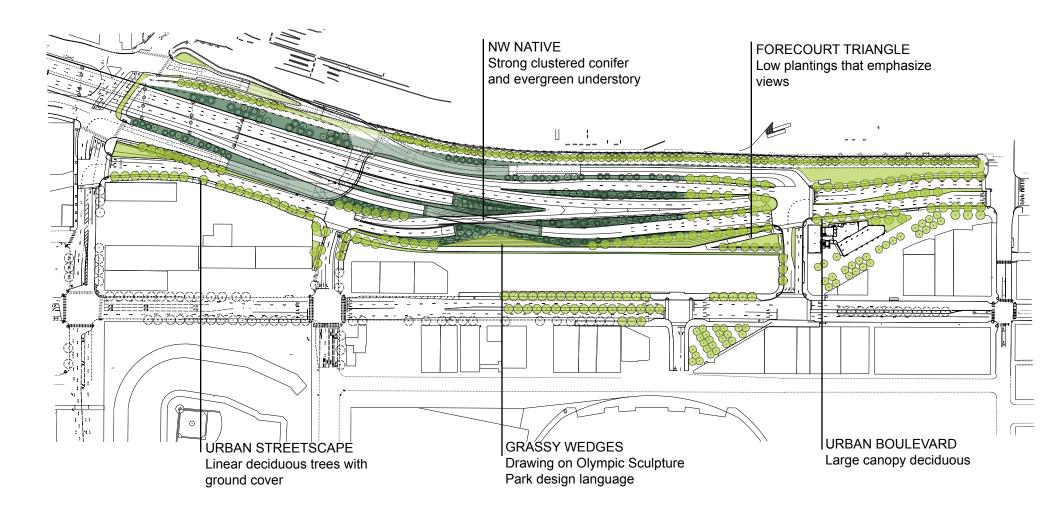

#### SOUTH PORTAL AREA LANDSCAPE ZONES

URBAN STREETSCAPE

MEADOW FORECOURT

PACIFIC NW NATIVE

### LANDSCAPE LANGUAGE: GRASS WEDGE

#### **GRASS WEDGE**

# LANDSCAPE LANGUAGE: NORTHWEST NATIVE

### LANDSCAPE LANGUAGE: FORECOURT