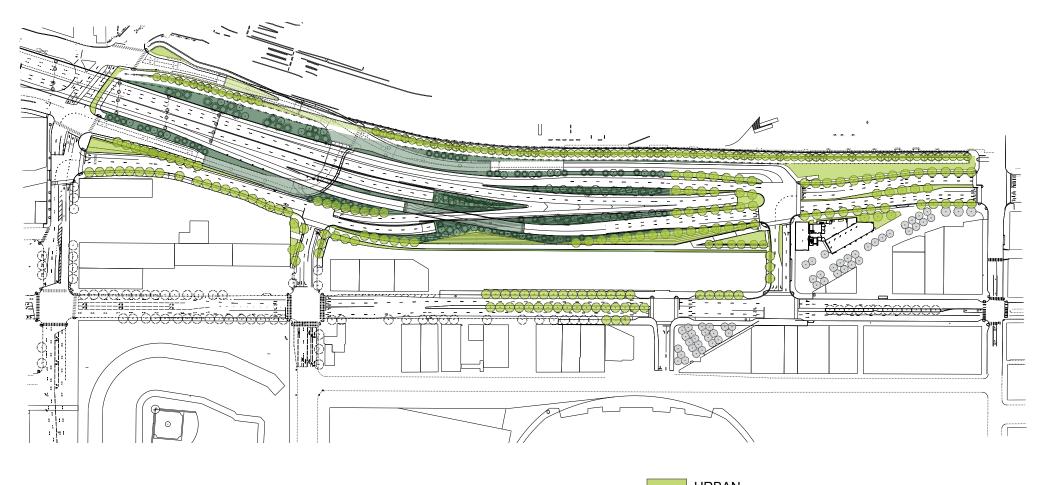

AIL







### SOUTH PORTAL LANDSCAPE CHARACTER - SECTION TWO



### SOUTH PORTAL LANDSCAPE CHARACTER - SECTION TWO



#### **GRASS WEDGE**



#### **URBAN BOULEVARD**





### SOUTH PORTAL LANDSCAPE CHARACTER - SECTION THREE



### SOUTH PORTAL LANDSCAPE CHARACTER - SECTION THREE



#### **URBAN NORTHWEST LANDSCAPE**



Native northwest at Sculpture Park

Native northwest on I-90 Mercer Lid

# SOUTH PORTAL LANDSCAPE CHARACTER - SECTION FOUR



### SOUTH PORTAL LANDSCAPE CHARACTER - SECTION FOUR



#### **GRASS WEDGE**



#### **URBAN NORTHWEST LANDSCAPE**





### SOUTH PORTAL LANDSCAPE CHARACTER - SECTION FIVE





### **SOUTH PORTAL LANDSCAPE CHARACTER - SECTION FIVE**



#### **URBAN TRAIL EDGE**



#### **URBAN NORTHWEST LANDSCAPE**









### SOUTH PORTAL AREA URBAN VS. NON-URBAN



URBAN