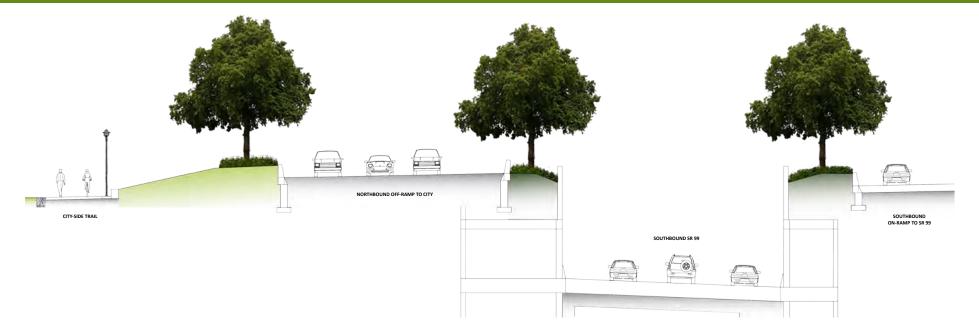

#### **CITY-SIDE TRAIL - SECTION ONE**

#### **BOULEVARD EDGE**

Large street trees with understory plantings buffer pedestrians from vehicles on northbound off-ramp to city.