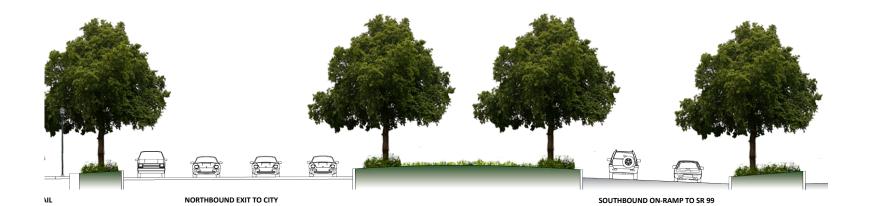

#### **BOULEVARD EDGE**

Large street trees with understory plantings buffer pedestrians from vehicles on northbound off-ramp to city.