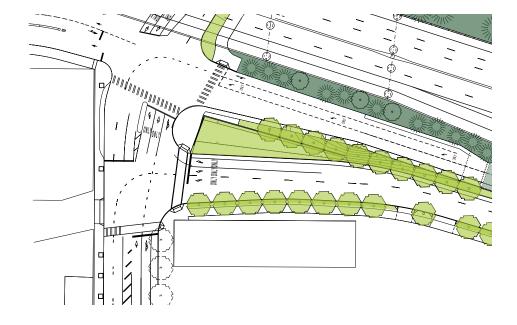

ark, adapted to the landscape opportunities at the portal.

Take advantage of opportunities for views through to the Port activities and water.

Take an attitude toward the edges that supports the overall concept and addresses the scale of zones where people will walk or cycle.

### SOUTH PORTAL AREA URBAN VS. NON-URBAN



URBAN

#### SOUTH PORTAL AREA LANDSCAPE ZONES



URBAN STREETSCAPE

MEADOW FORECOURT

PACIFIC NW NATIVE

#### SOUTH PORTAL AREA LANDSCAPE CHARACTER



**FIRST AVENUE** Extend existing character of First Avenue in stadium district

#### LANDSCAPE LANGUAGE



# LANDSCAPE LANGUAGE: URBAN BOULEVARD



**URBAN BOULEVARD** 



### LANDSCAPE LANGUAGE: GRASS WEDGE



#### **GRASS WEDGE**





# LANDSCAPE LANGUAGE: NORTHWEST NATIVE







### LANDSCAPE LANGUAGE: FORECOURT









#### **CITY-SIDE TRAIL - SECTION ONE**



#### **CITY-SIDE TRAIL - SECTION ONE**



#### UTILIDOR

Pedestrian "eddy" with benches, smaller trees, and urban shrubs.

#### FORECOURT MEADOW

Taller grasses and flowers form a "forecourt" to the illuminated fan room across the street.



#### **BOULEVARD EDGE**

Large street trees with understory plantings buffer pedestrians from vehicles on northbound off-ramp to city.

#### **CITY-SIDE TRAIL - SECTION TWO**



## **CITY-SIDE TRAIL - SECTION TWO**



**GRASS WEDGE** 



### **CITY-SIDE TRAIL - SECTION THREE**



WOSCA PROPERTY (TO BE DEVELOPED)



## **CITY-SIDE TRAIL - SECTION THREE**

#### **URBAN NORTHWEST LANDSCAPE**







### **CITY-SIDE TRAIL - SECTION FOUR**



#### **GRASS WEDGE**



#### **URBAN NORTHWEST LANDSCAPE**





#### **CI