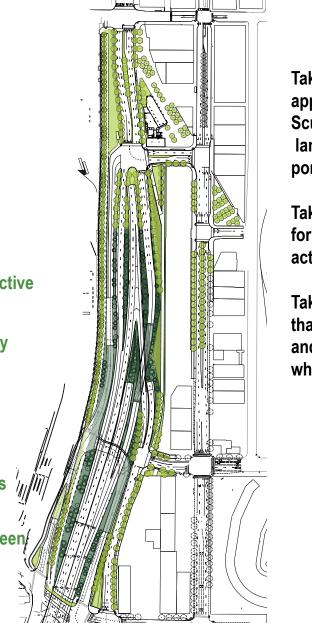

SOUTH PORTAL DESIGN COMMISSION MEETING

Feb 2, 2012

# LANDSCAPE CONCEPT

Pull the powerful forested landcape westward from the Mountains.

Frame the entry into the city for drivers as they rise over Atlantic Street.

Transition to the order and lower speed of the city with street trees and the language of the "boulevard" of Alaskan Way.

urban street trees linear deciduous

landing point

connect E-W crisp angles, folds play with perspective

increased canopy consider scale at edges framed city views clustered evergreen urban at street



Take cues from the crisp, angular approach taken in the Olympic Sculpture Park, adapted to the landscape opportunities at the portal.

Take advantage of opportunities for views through to the Port activities and water.

Take an attitude toward the edges that supports the overall concept and addresses the scale of zones where people will walk or cycle.

### SOUTH PORTAL AREA URBAN VS. NON-URBAN



URBAN

#### SOUTH PORTAL AREA LANDSCAPE ZONES



URBAN STREETSCAPE

MEADOW FORECOURT

PACIFIC NW NATIVE

#### SOUTH PORTAL AREA LANDSCAPE CHARACTER



**FIRST AVENUE** Extend existing character of First Avenue in stadium district

#### LANDSCAPE LANGUAGE



# LANDSCAPE LANGUAGE: URBAN BOULEVARD



**URBAN BOULEVARD** 



### LANDSCAPE LANGUAGE: GRASS WEDGE



#### **GRASS WEDGE**





# LANDSCAP