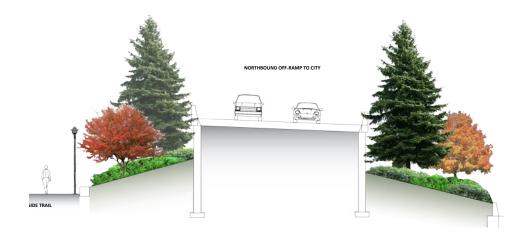

#### **BOULEVARD EDGE**

Large street trees with understory plantings buffer pedestrians from vehicles on northbound off-ramp to city.