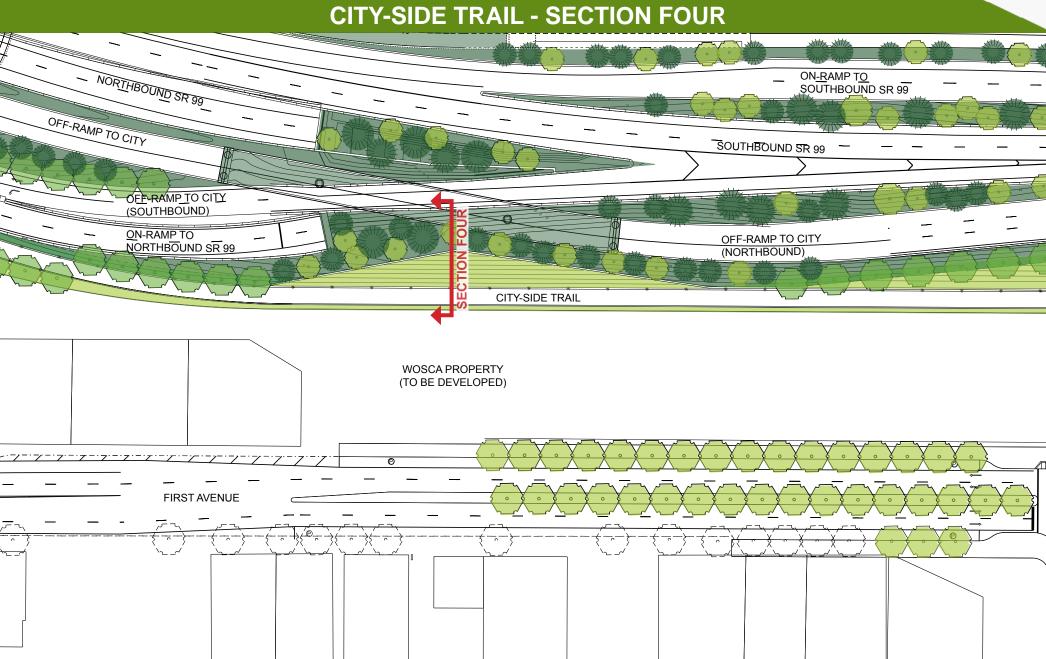

#### **GRASS WEDGE**





# LANDSCAPE LANGUAGE: NORTHWEST NATIVE







### LANDSCAPE LANGUAGE: FORECOURT









#### **CITY-SIDE TRAIL - SECTION ONE**



#### **CITY-SIDE TRAIL - SECTION ONE**



#### UTILIDOR

Pedestrian "eddy" with benches, smaller trees, and urban shrubs.

#### FORECOURT MEADOW

Taller grasses and flowers form a "forecourt" to the illuminated fan room across the street.



#### **BOULEVARD EDGE**

Large street trees with understory plantings buffer pedestrians from vehicles on northbound off-ramp to city.

#### **CITY-SIDE TRAIL - SECTION TWO**



## **CITY-SIDE TRAIL - SECTION TWO**



**GRASS WEDGE** 



### **CITY-SIDE TRAIL - SECTION THREE**



WOSCA PROPERTY (TO BE DEVELOPED)



## **CITY-SIDE TRAIL - SECTION THREE**

#### **URBAN NORTHWEST LANDSCAPE**







### **CITY-SIDE TRAIL - SECTION FOUR**



#### **GRASS WEDGE**



#### **URBAN NORTHWEST LANDSCAPE**





#### **CITY-SIDE TRAIL - SECTION FIVE**



### **CITY-SIDE TRAIL - SECTION FIVE**

#### TRAIL WITH URBAN EDGES







## SOUTH PORTAL LANDSCAPE CHARACTER - SECTION ONE





### SOUTH PORTAL LANDSCAPE CHARACTER - SECTION ONE



#### **URBAN EDGE**

#### FORECOURT





#### **URBAN BOULEVARD**



#### PORT-SIDE TRAIL







### SOUTH PORTAL LANDSCAPE CHARACTER - SECTION TWO



### SOUTH PORTAL LANDSCAPE CHARACTER - SECTION TWO



#### **GRASS WEDGE**



#### **URBAN BOULEVARD**





### SOUTH PORTAL LANDSCAPE CHARACTER - SECTION THREE



### SOUTH PORTAL LANDSCAPE CHARACTER - SECTION THREE



#### **URBAN NORTHWEST LANDSCAPE**



Native northwest at Sculpture Park

Native northwest on