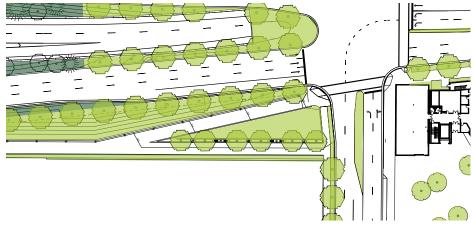

urban street trees linear deciduous

landing point

connect E-W crisp angles, folds play with perspective

increased canopy consider scale at edges framed city views clustered evergreen urban at street

Take cues from the crisp, angular approach taken in the Olympic Sculpture Park, adapted to the landscape opportunities at the portal.

#### SOUTH PORTAL AREA LANDSCAPE CHARACTER

**FIRST AVENUE** Extend existing character of First Avenue in stadium district