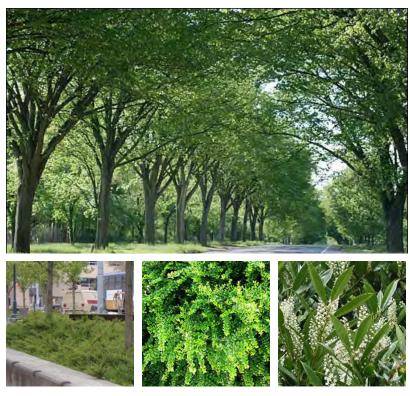

# LANDSCAPE LANGUAGE: URBAN BOULEVARD

**URBAN BOULEVARD** 

#### **BOULEVARD EDGE**

Large street trees with understory plantings buffer pedestrians from vehicles on northbound off-ramp to city.

#### **URBAN BOULEVARD**