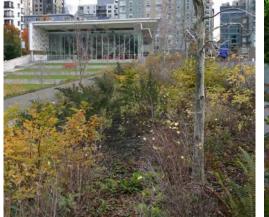

#### **URBAN NORTHWEST LANDSCAPE**

Native northwest at Sculpture Park

Native northwest on I-90 Mercer Lid