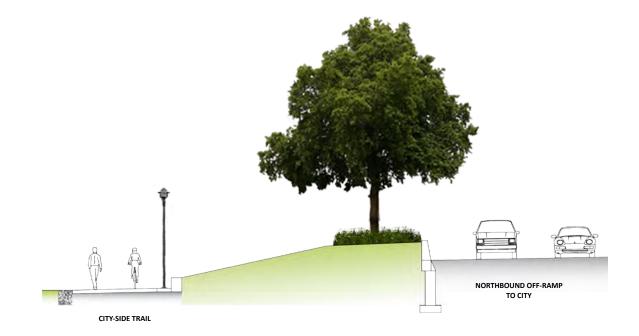

#### **BOULEVARD EDGE**

Large street trees with understory plantings buffer pedestrians from vehicles on northbound off-ramp to city.