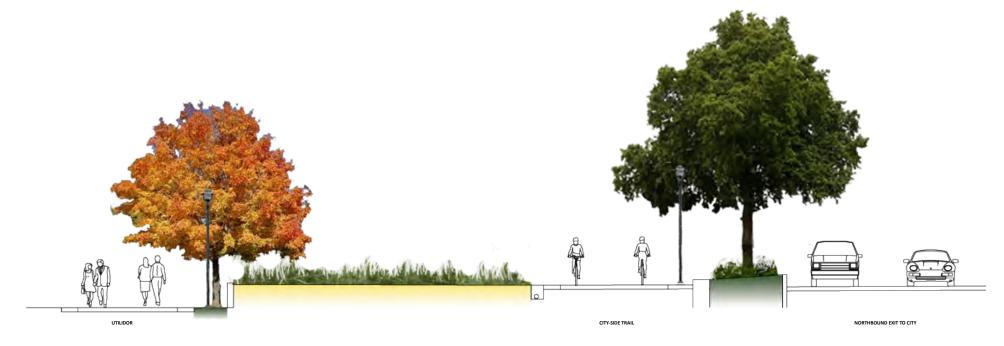

#### UTILIDOR

Pedestrian "eddy" with benches, smaller trees, and urban shrubs.

#### FORECOURT MEADOW

Taller grasses and flowers form a "forecourt" to the illuminated fan room across the street.

#### **BOULEVARD EDGE**

Large street trees with understory plantings buffer pedestrians from vehicles on northbound off-ramp to city.