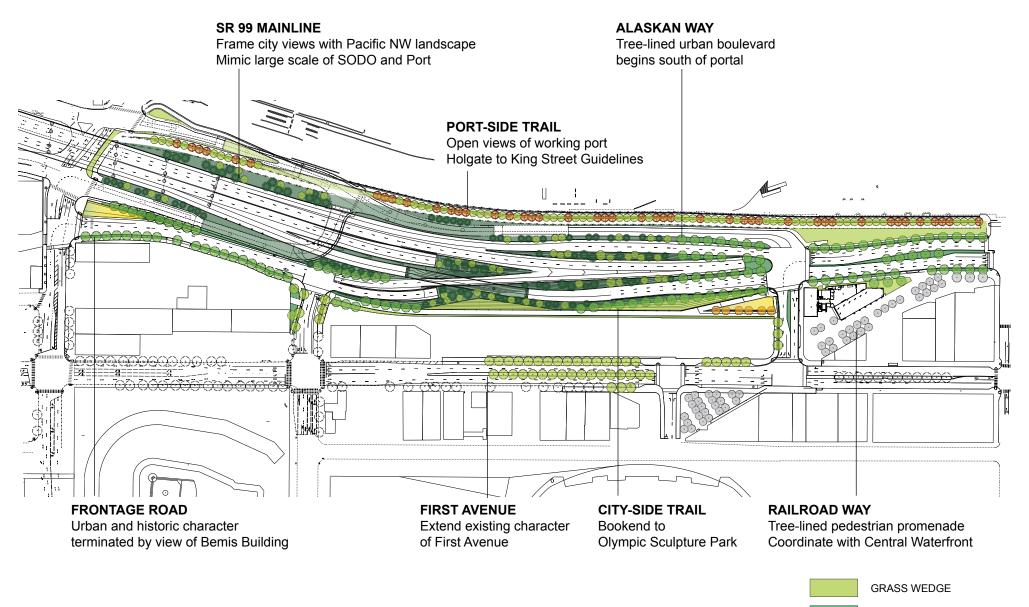

urban street trees linear deciduous

landing point

connect E-W crisp angles, folds play with perspective

increased canopy consider scale at edges framed city views clustered evergreen urban at street

Take cues from the crisp, angular approach taken in the Olympic Sculpture Park, adapted to the landscape opportunities at the portal.

Take advantage of opportunities for views through to the Port activities and water.

Take an attitude toward the edges that supports the overall concept and addresses the scale of zones where people will walk or cycle.

#### SOUTH PORTAL AREA LANDSCAPE CHARACTER

**FIRST AVENUE** Extend existing character of First Avenue in stadium district