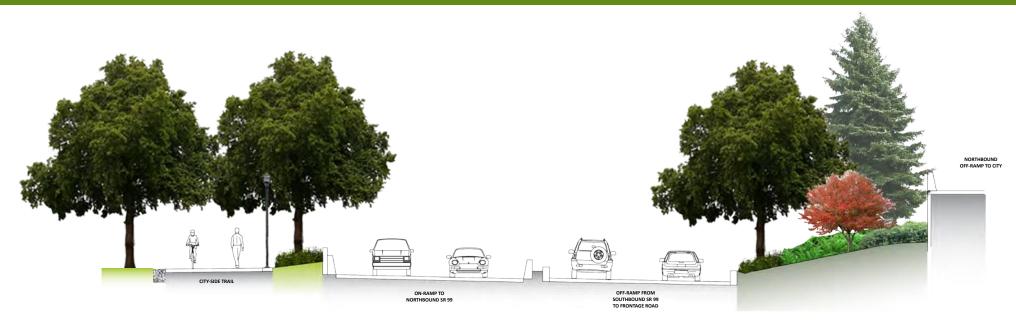

#### **CITY-SIDE TRAIL - SECTION ONE**

#### UTILIDOR

Pedestrian "eddy" with benches, smaller trees, and urban shrubs.

#### FORECOURT MEADOW

Taller grasses and flowers form a "forecourt" to the illuminated fan room across the street.

#### **BOULEVARD EDGE**

Large street trees with understory plantings buffer pedestrians from vehicles on northbound off-ramp to city.