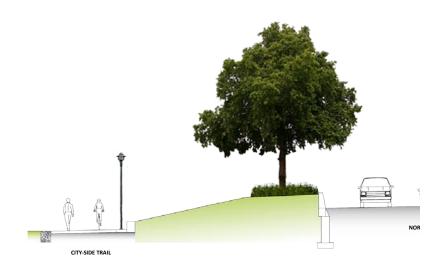

clustered evergreen urban at street



Take cues from the crisp, angular approach taken in the Olympic Sculpture Park, adapted to the landscape opportunities at the portal.

Take advantage of opportunities for views through to the Port activities and water.

Take an attitude toward the edges that supports the overall concept and addresses the scale of zones where people will walk or cycle.

### SOUTH PORTAL AREA URBAN VS. NON-URBAN



URBAN

#### SOUTH PORTAL AREA LANDSCAPE ZONES



URBAN STREETSCAPE

MEADOW FORECOURT

PACIFIC NW NATIVE

#### SOUTH PORTAL AREA LANDSCAPE CHARACTER



**FIRST AVENUE** Extend existing character of First Avenue in stadium district

#### LANDSCAPE LANGUAGE



# LANDSCAPE LANGUAGE: URBAN BOULEVARD



**URBAN BOULEVARD** 



### LANDSCAPE LANGUAGE: GRASS WEDGE



#### **GRASS WEDGE**





# LANDSCAPE LANGUAGE: NORTHWEST NATIVE







### LANDSCAPE LANGUAGE: FORECOURT









#### **CITY-SIDE TRAIL - SECTION ONE**



#### **CITY-SIDE TRAIL - SECTION ONE**



#### UTILIDOR

Pedestrian "eddy" with benches, smaller trees, and urban shrubs.

#### FORECOURT MEADOW

Taller grasses and flowers form a "forecourt" to the illuminated fan room across the street.



#### **BOULEVARD EDGE**

Large street trees with understory plantings buffer pedestrians from vehicles on northbound off-ramp to city.

#### **CITY-SIDE TRAIL - SECTION TWO**



## **CITY-SIDE TRAIL - SECTION TWO**



**GRASS WEDGE** 



### **CITY-SIDE TRAIL - SECTION THREE**



WOSCA PROPERTY (TO BE DEVELOPED)



## **CITY-SIDE TRAIL - SECTION THREE**

#### **URBAN NORTHWEST LANDSCAPE**