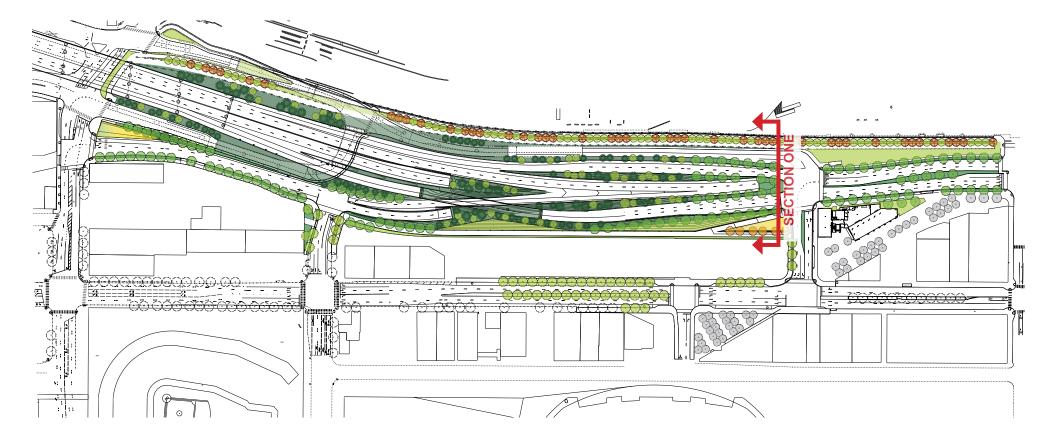

bs.

#### FORECOURT MEADOW

Taller grasses and flowers form a "forecourt" to the illuminated fan room across the street.



#### **BOULEVARD EDGE**

Large street trees with understory plantings buffer pedestrians from vehicles on northbound off-ramp to city.

#### **CITY-SIDE TRAIL - SECTION TWO**



## **CITY-SIDE TRAIL - SECTION TWO**



**GRASS WEDGE** 



### **CITY-SIDE TRAIL - SECTION THREE**



WOSCA PROPERTY (TO BE DEVELOPED)



## **CITY-SIDE TRAIL - SECTION THREE**

#### **URBAN NORTHWEST LANDSCAPE**







### **CITY-SIDE TRAIL - SECTION FOUR**



#### **GRASS WEDGE**



#### **URBAN NORTHWEST LANDSCAPE**





#### **CITY-SIDE TRAIL - SECTION FIVE**



### **CITY-SIDE TRAIL - SECTION FIVE**

#### TRAIL WITH URBAN EDGES







## SOUTH PORTAL LANDSCAPE CHARACTER - SECTION ONE





### SOUTH PORTAL LANDSCAPE CHARACTER - SECTION ONE



#### **URBAN EDGE**

#### FORECOURT





#### **URBAN BOULEVARD**



#### PORT-SIDE TRAIL







### SOUTH PORTAL LANDSCAPE CHARACTER - SECTION TWO



### SOUTH PORTAL LANDSCAPE CHARACTER - SECTION TWO



#### **GRASS WEDGE**



#### **URBAN BOULEVARD**





### SOUTH PORTAL LANDSCAPE CHARACTER - SECTION THREE



### SOUTH PORTAL LANDSCAPE CHARACTER - SECTION THREE



#### **URBAN NORTHWEST LANDSCAPE**



Native northwest at Sculpture Park

Native northwest on I-90 Mercer Lid

# SOUTH PORTAL LANDSCAPE CHARACTER - SECTION FOUR



### SOUTH PORTAL LANDSCAPE CHARACTER - SECTION FOUR



#### **GRASS WEDGE**



#### **URBAN NORTHWEST LANDSCAPE**





### SOUTH PORTAL LANDSCAPE CHARACTER - SECTION FIVE





### **SOUTH PORTAL LANDSCAPE CHAR