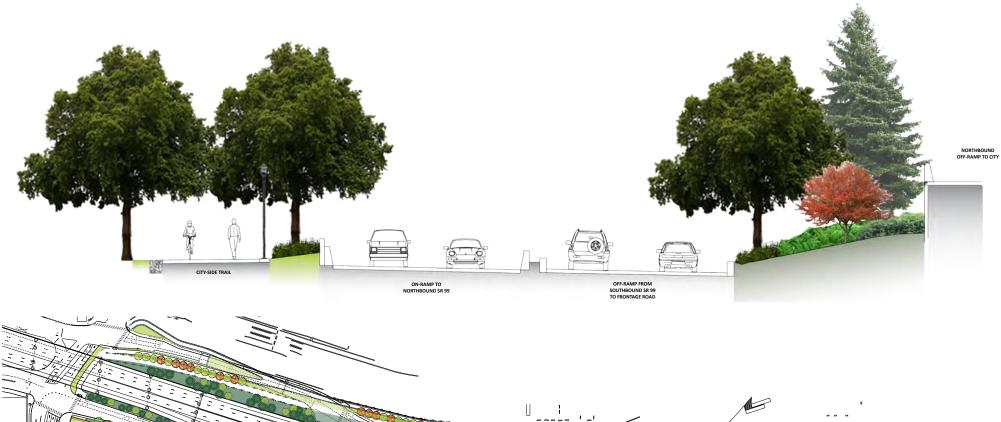

LANDSCAPE CHARACTER - SECTION ONE





### SOUTH PORTAL LANDSCAPE CHARACTER - SECTION ONE



#### **URBAN EDGE**

#### FORECOURT





#### **URBAN BOULEVARD**



#### PORT-SIDE TRAIL







### SOUTH PORTAL LANDSCAPE CHARACTER - SECTION TWO



### SOUTH PORTAL LANDSCAPE CHARACTER - SECTION TWO



#### **GRASS WEDGE**



#### **URBAN BOULEVARD**





### SOUTH PORTAL LANDSCAPE CHARACTER - SECTION THREE



### SOUTH PORTAL LANDSCAPE CHARACTER - SECTION THREE



#### **URBAN NORTHWEST LANDSCAPE**



Native northwest at Sculpture Park

Native northwest on I-90 Mercer Lid

# SOUTH PORTAL LANDSCAPE CHARACTER - SECTION FOUR



### SOUTH PORTAL LANDSCAPE CHARACTER - SECTION FOUR



#### **GRASS WEDGE**



#### **URBAN NORTHWEST LANDSCAPE**





### SOUTH PORTAL LANDSCAPE CHARACTER - SECTION FIVE





### **SOUTH PORTAL LANDSCAPE CHARACTER - SECTION FIVE**



#### **URBAN TRAIL EDGE**



#### **URBAN NORTHWEST LANDSCAPE**









### SOUTH PORTAL AREA URBAN VS. NON-URBAN



URBAN