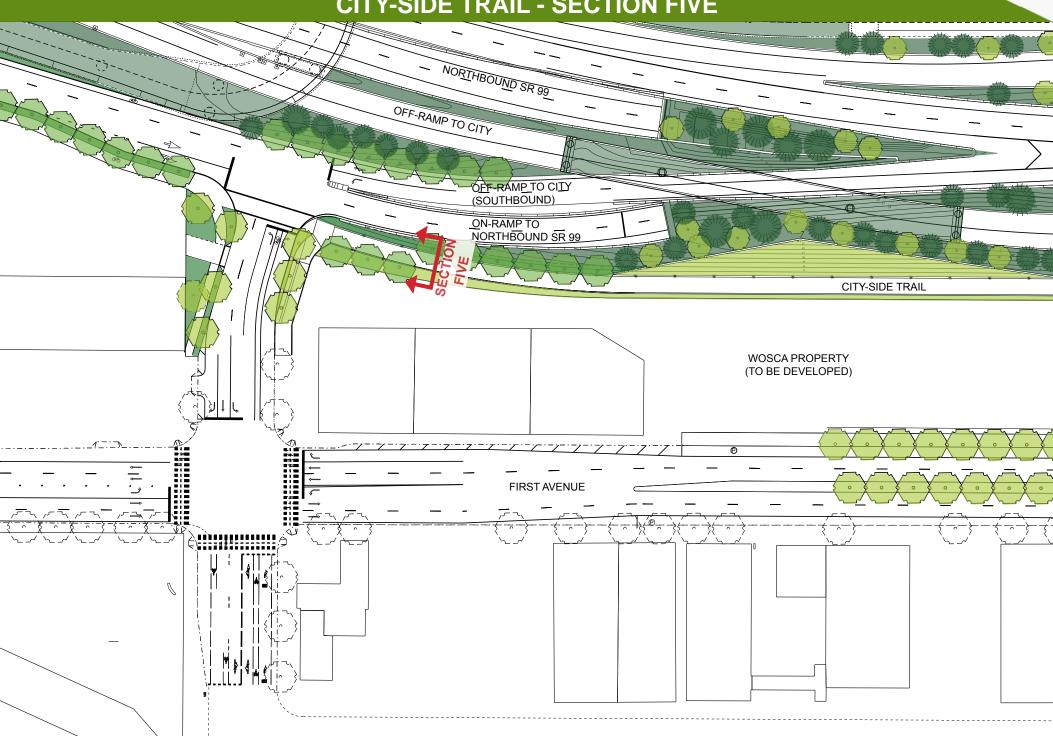

ON ONE**



#### **CITY-SIDE TRAIL - SECTION ONE**



#### UTILIDOR

Pedestrian "eddy" with benches, smaller trees, and urban shrubs.

#### FORECOURT MEADOW

Taller grasses and flowers form a "forecourt" to the illuminated fan room across the street.



#### **BOULEVARD EDGE**

Large street trees with understory plantings buffer pedestrians from vehicles on northbound off-ramp to city.

#### **CITY-SIDE TRAIL - SECTION TWO**



## **CITY-SIDE TRAIL - SECTION TWO**



**GRASS WEDGE** 



### **CITY-SIDE TRAIL - SECTION THREE**



WOSCA PROPERTY (TO BE DEVELOPED)



## **CITY-SIDE TRAIL - SECTION THREE**

#### **URBAN NORTHWEST LANDSCAPE**







### **CITY-SIDE TRAIL - SECTION FOUR**



#### **GRASS WEDGE**



#### **URBAN NORTHWEST LANDSCAPE**





#### **CITY-SIDE TRAIL - SECTION FIVE**



### **CITY-SIDE TRAIL - SECTION FIVE**

#### TRAIL WITH URBAN EDGES







## SOUTH PORTAL LANDSCAPE CHARACTER - SECTION ONE





### SOUTH PORTAL LANDSCAPE CHARACTER - SECTION ONE



#### **URBAN EDGE**

#### FORECOURT





#### **URBAN BOULEVARD**



#### PORT-SIDE TRAIL







### SOUTH PORTAL LANDSCAPE CHARACTER - SECTION TWO



### SOUTH PORTAL LANDSCAPE CHARACTER - SECTION TWO



#### **GRASS WEDGE**



#### **URBAN BOULEVARD**





### SOUTH PORTAL LANDSCAPE CHARACTER - SECTION THREE



### SOUTH PORTAL LANDSCAPE CHARACTER - SECTION THREE



#### **URBAN NORTHWEST LANDSCAPE**



Native northwest at Sculpture Park

Native northwest on I-90 Mercer Lid

# SOUTH PORTAL LANDSCAPE CHARACTER - SECTION FOUR



### SOUTH PORTAL LANDSCAPE CHARACTER - SECTION FOUR



#### **GRASS WEDGE**