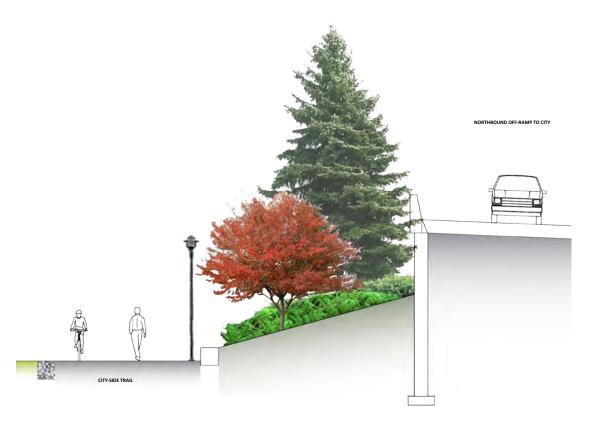

#### **BOULEVARD EDGE**

Large street trees with understory plantings buffer pedestrians from vehicles on northbound off-ramp to city.