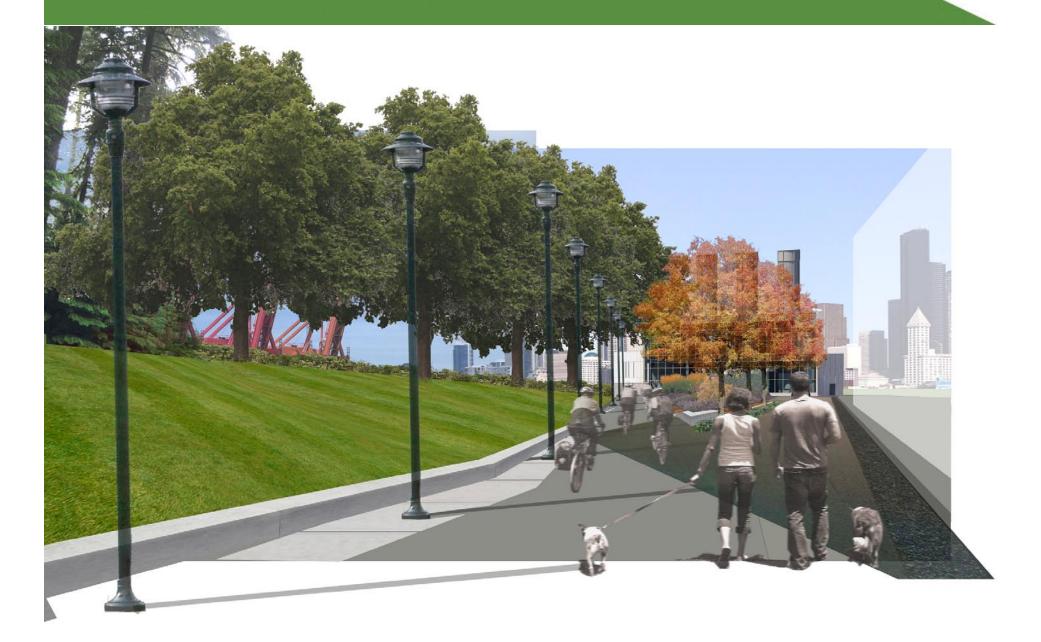

#### **CITY-SIDE TRAIL - SECTION TWO**

## **CITY-SIDE TRAIL - SECTION TWO**

**GRASS WEDGE** 

#### TRAIL WITH URBAN EDGES