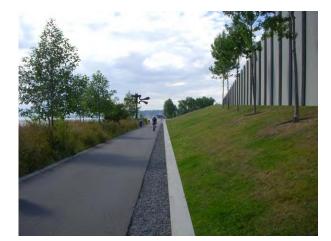

First Avenue in stadium district

#### LANDSCAPE LANGUAGE



# LANDSCAPE LANGUAGE: URBAN BOULEVARD



**URBAN BOULEVARD** 



### LANDSCAPE LANGUAGE: GRASS WEDGE



#### **GRASS WEDGE**





# LANDSCAPE LANGUAGE: NORTHWEST NATIVE







### LANDSCAPE LANGUAGE: FORECOURT









#### **CITY-SIDE TRAIL - SECTION ONE**



#### **CITY-SIDE TRAIL - SECTION ONE**



#### UTILIDOR

Pedestrian "eddy" with benches, smaller trees, and urban shrubs.

#### FORECOURT MEADOW

Taller grasses and flowers form a "forecourt" to the illuminated fan room across the street.



#### **BOULEVARD EDGE**

Large street trees with understory plantings buffer pedestrians from vehicles on northbound off-ramp to city.

#### **CITY-SIDE TRAIL - SECTION TWO**



## **CITY-SIDE TRAIL - SECTION TWO**



**GRASS WEDGE** 



### **CITY-SIDE TRAIL - SECTION THREE**



WOSCA PROPERTY (TO BE DEVELOPED)



## **CITY-SIDE TRAIL - SECTION THREE**

#### **URBAN NORTHWEST LANDSCAPE**







### **CITY-SIDE TRAIL - SECTION FOUR**



#### **GRASS WEDGE**



#### **URBAN NORTHWEST LANDSCAPE**





#### **CITY-SIDE TRAIL - SECTION FIVE**



### **CITY-SIDE TRAIL - SECTION FIVE**

#### TRAIL WITH URBAN EDGES







## SOUTH PORTAL LANDSCAPE CHARACTER - SECTION ONE





### SOUTH PORTAL LANDSCAPE CHARACTER - SECTION ONE



#### **URBAN EDGE**

#### FORECOURT





#### **URBAN BOULEVARD**



#### PORT-SIDE TRAIL







### SOUTH PORTAL LANDSCAPE CHARACTER - SECTION TWO



### SOUTH PORTAL LANDSCAPE CHARACTER - SECTION TWO



#### **GRASS WEDGE**



#### **URBAN BOULEVARD**





### SOUTH PORTAL LANDSCAPE CHARACTER - SECTIO