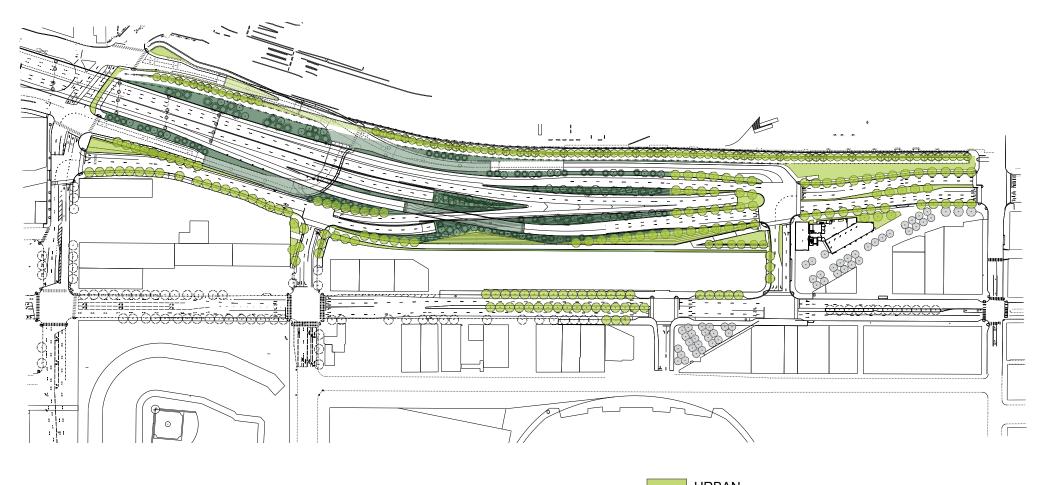

#### SOUTH PORTAL AREA LANDSCAPE ZONES

URBAN STREETSCAPE

MEADOW FORECOURT

PACIFIC NW NATIVE

#### SOUTH PORTAL AREA LANDSCAPE CHARACTER

**FIRST AVENUE** Extend existing character of First Avenue in stadium district