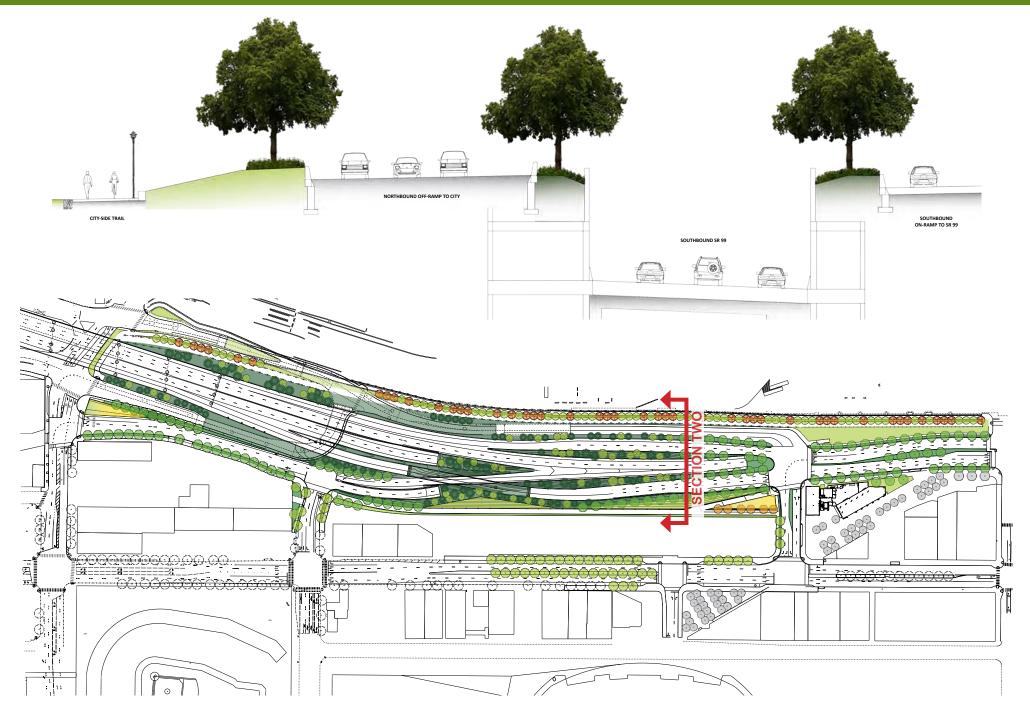

#### **CITY-SIDE TRAIL - SECTION TWO**

## **CITY-SIDE TRAIL - SECTION TWO**

**GRASS WEDGE** 

### SOUTH PORTAL LANDSCAPE CHARACTER - SECTION TWO

#### **GRASS WEDGE**

#### **URBAN BOULEVARD**