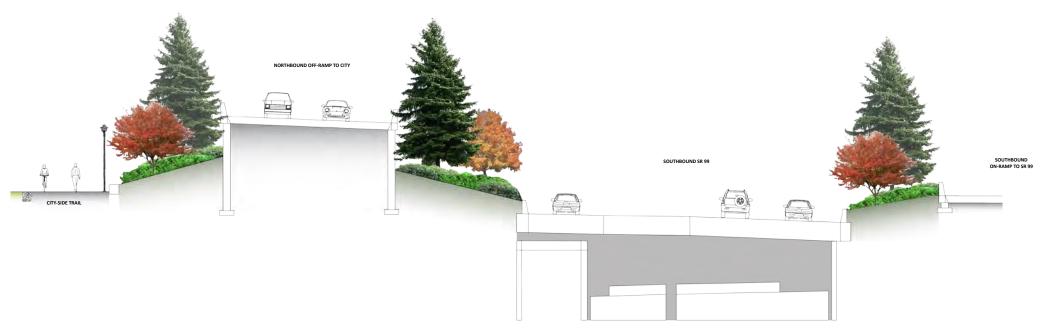

#### **CITY-SIDE TRAIL - SECTION ONE**

#### **BOULEVARD EDGE**

Large street trees with understory plantings buffer pedestrians from vehicles on northbound off-ramp to city.