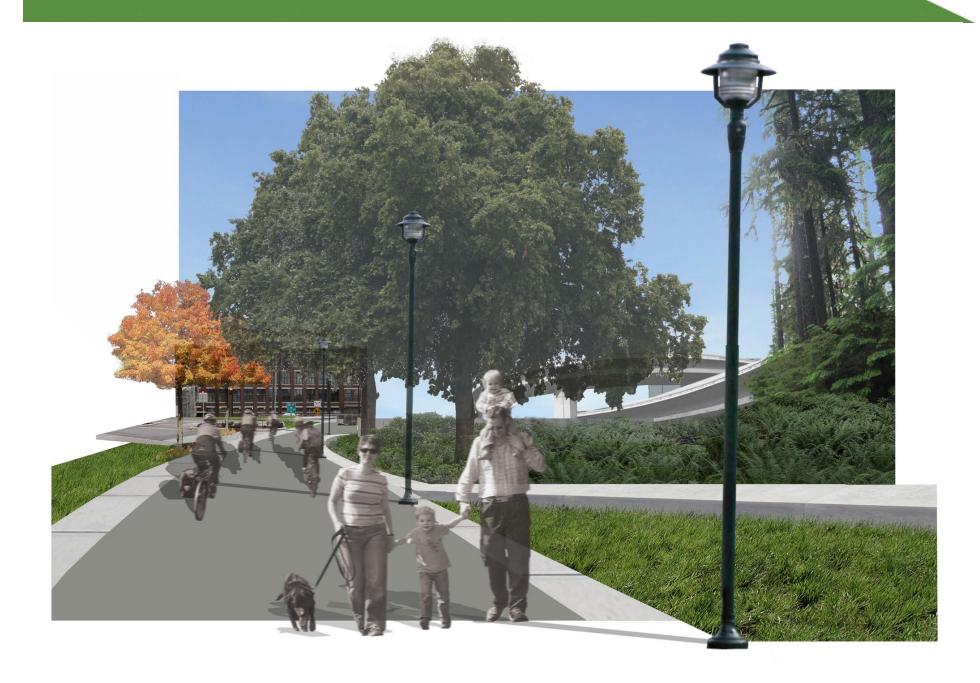

#### **CITY-SIDE TRAIL - SECTION ONE**

#### UTILIDOR

Pedestrian "eddy" with benches, smaller trees, and urban shrubs.