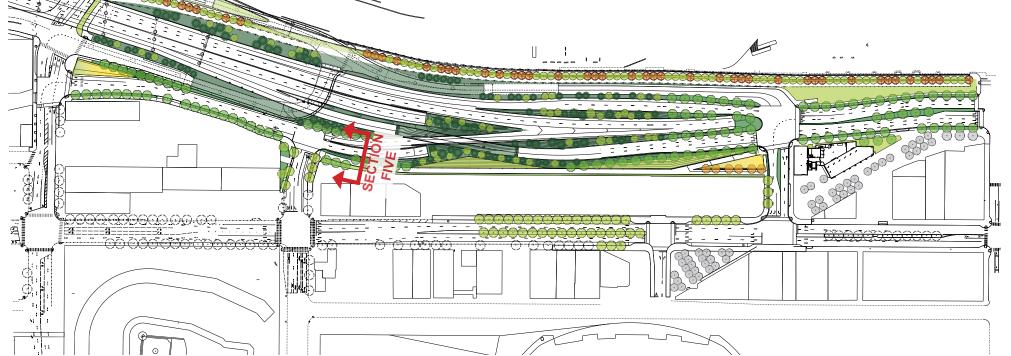

NDSCAPE CHARACTER - SECTION ONE





### SOUTH PORTAL LANDSCAPE CHARACTER - SECTION ONE



#### **URBAN EDGE**

#### FORECOURT





#### **URBAN BOULEVARD**



#### PORT-SIDE TRAIL







### SOUTH PORTAL LANDSCAPE CHARACTER - SECTION TWO



### SOUTH PORTAL LANDSCAPE CHARACTER - SECTION TWO



#### **GRASS WEDGE**



#### **URBAN BOULEVARD**





### SOUTH PORTAL LANDSCAPE CHARACTER - SECTION THREE



### SOUTH PORTAL LANDSCAPE CHARACTER - SECTION THREE



#### **URBAN NORTHWEST LANDSCAPE**



Native northwest at Sculpture Park

Native northwest on I-90 Mercer Lid

# SOUTH PORTAL LANDSCAPE CHARACTER - SECTION FOUR



### SOUTH PORTAL LANDSCAPE CHARACTER - SECTION FOUR



#### **GRASS WEDGE**



#### **URBAN NORTHWEST LANDSCAPE**





### SOUTH PORTAL LANDSCAPE CHARACTER - SECTION FIVE





### **SOUTH PORTAL LANDSCAPE CHARACTER - SECTION FIVE**



#### **URBAN TRAIL EDGE**



#### **URBAN NORTHWEST LANDSCAPE**









### SOUTH PORTAL AREA URBAN VS. NON-URBAN



URBAN