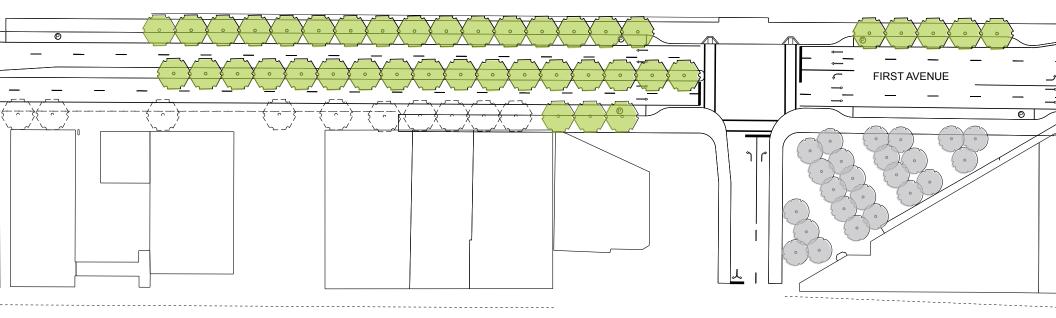

#### SOUTH PORTAL AREA LANDSCAPE CHARACTER

**FIRST AVENUE** Extend existing character of First Avenue in stadium district