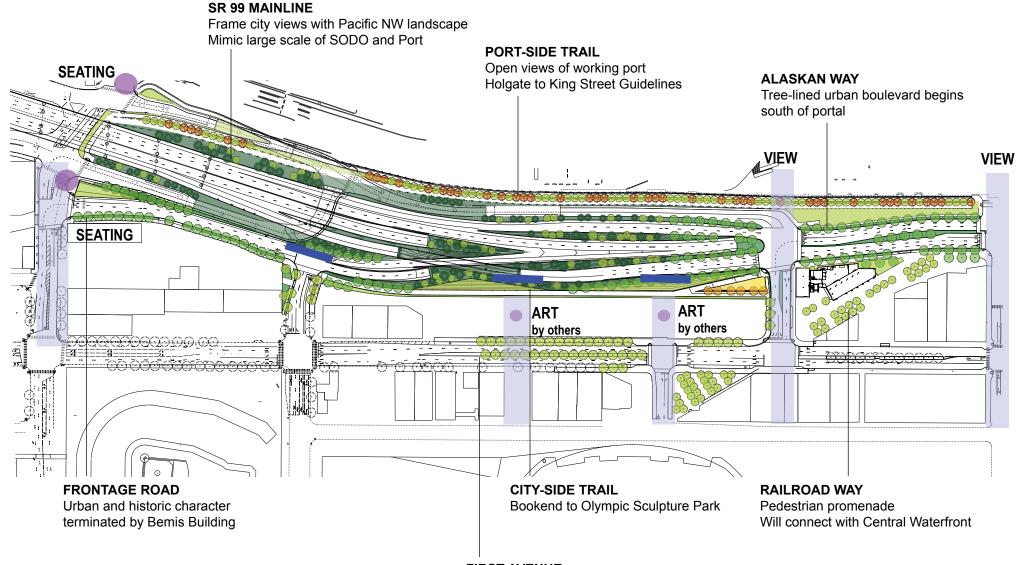

# LANDSCAPE CONCEPT

Pull the powerful forested landcape westward from the Mountains.

Frame the entry into the city for drivers as they rise over Atlantic Street.

Transition to the order and lower speed of the city with street trees and the language of the "boulevard" of Alaskan Way.

urban street trees linear deciduous

landing point

connect E-W crisp angles, folds play with perspective

increased canopy consider scale at edges framed city views clustered evergreen urban at street

Take cues from the crisp, angular approach taken in the Olympic Sculpture Park, adapted to the landscape opportunities at the portal.

Take advantage of opportunities for views through to the Port activities and water.

Take an attitude toward the edges that supports the overall concept and addresses the scale of zones where people will walk or cycle.

#### SOUTH PORTAL AREA LANDSCAPE CHARACTER

**FIRST AVENUE** Extend existing character of First Avenue in stadium district