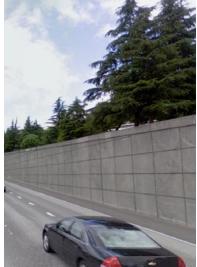

#### **BOULEVARD EDGE**

Large street trees with understory plantings buffer pedestrians from vehicles on northbound off-ramp to city.