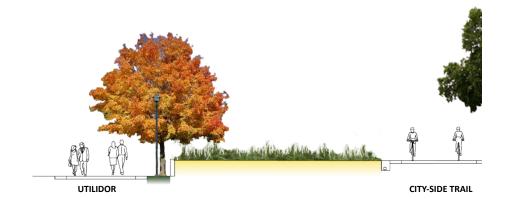

#### **CITY-SIDE TRAIL - SECTION ONE**

#### UTILIDOR

Pedestrian "eddy" with benches, smaller trees, and urban shrubs.

#### FORECOURT MEADOW

Taller grasses and flowers form a "forecourt" to the illuminated fan room across the street.