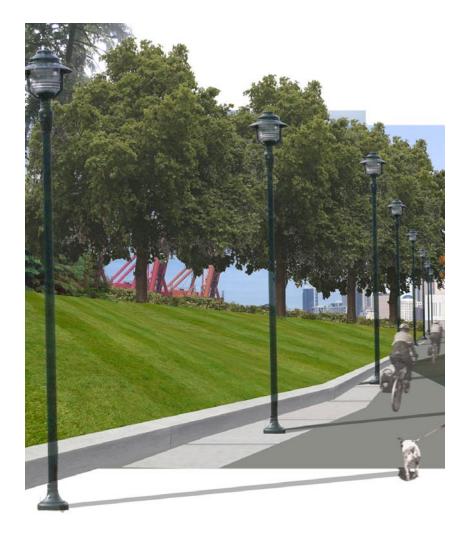

at street



Take cues from the crisp, angular approach taken in the Olympic Sculpture Park, adapted to the landscape opportunities at the portal.

Take advantage of opportunities for views through to the Port activities and water.

Take an attitude toward the edges that supports the overall concept and addresses the scale of zones where people will walk or cycle.

### SOUTH PORTAL AREA URBAN VS. NON-URBAN



URBAN

#### SOUTH PORTAL AREA LANDSCAPE ZONES



URBAN STREETSCAPE

MEADOW FORECOURT

PACIFIC NW NATIVE

#### SOUTH PORTAL AREA LANDSCAPE CHARACTER



**FIRST AVENUE** Extend existing character of First Avenue in stadium district

#### LANDSCAPE LANGUAGE



# LANDSCAPE LANGUAGE: URBAN BOULEVARD



**URBAN BOULEVARD** 



### LANDSCAPE LANGUAGE: GRASS WEDGE



#### **GRASS WEDGE**





# LANDSCAPE LANGUAGE: NORTHWEST NATIVE







### LANDSCAPE LANGUAGE: FORECOURT









#### **CITY-SIDE TRAIL - SECTION ONE**



#### **CITY-SIDE TRAIL - SECTION ONE**



#### UTILIDOR

Pedestrian "eddy" with benches, smaller trees, and urban shrubs.

#### FORECOURT MEADOW

Taller grasses and flowers form a "forecourt" to the illuminated fan room across the street.



#### **BOULEVARD EDGE**

Large street trees with understory plantings buffer pedestrians from vehicles on northbound off-ramp to city.

#### **CITY-SIDE TRAIL - SECTION TWO**



## **CITY-SIDE TRAIL - SECTION TWO**



**GRASS WEDGE** 



### **CITY-SIDE TRAIL - SECTION THREE**



WOSCA PROPERTY (TO BE DEVELOPED)



## **CITY-SIDE TRAIL - SECTION THREE**

#### **URBAN NORTHWEST LANDSCAPE**







### **CITY-SIDE TRAIL - SE