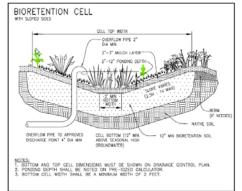

## C) Plans/Cross section Examples

Plan Example

TYPICAL 43° X 48° INFILTRATION TRENCH WITH SWALE

**Cross Section Examples** 