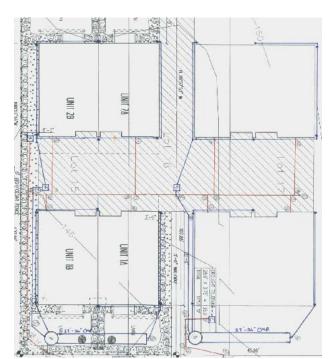

#### A) Site Map Examples

# SW Elm St. Catch Basin Pipe Detention Vault Pipe Detention Vault Pipe Detention Vault Pipe On 47th Ave SW Parcel Number ######### Parcel Area 16,000 sq. ft. Roof Downspout Connection

Site Requires

Site Requires Water Quality Only

Parcel Boundary

Site Requires
Flow Control and Water Quality

All site maps must meet the above standards or standard described in Department of Planning Cam 106. Copy of Cams can be found at <a href="http://www.seattle.gov/dpd/publications/client\_assistance\_memos\_(CAMs)">http://www.seattle.gov/dpd/publications/client\_assistance\_memos\_(CAMs)</a>