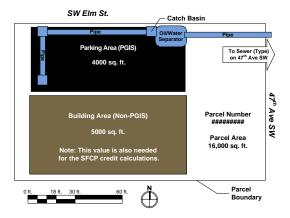

#### A) Site Map Examples

# SW Elm St. Catch Basin Pipe Detention Vault Pipe Detention Vault Pipe Detention Vault Pipe On 47th Ave SW Parcel Number ######### Parcel Area 16,000 sq. ft. Roof Downspout Connection

Site Requires

Site Requires Water Quality Only

Parcel Boundary

Site Requires
Flow Control and Water Quality

All site maps must meet the above standards or standard described in Department of Planning Cam 106. Copy of Cams can be found at <a href="http://www.seattle.gov/dpd/publications/client\_assistance\_memos\_(CAMs)">http://www.seattle.gov/dpd/publications/client\_assistance\_memos\_(CAMs)</a>