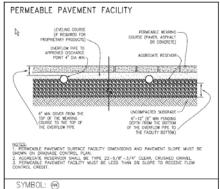

## C) Plans/Cross section Examples

Plan Example

TYPICAL 43° X 48° INFILTRATION TRENCH WITH SWALE

**Cross Section Examples** 