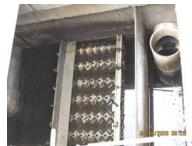

Please take pictures of the roof top areas that drain into the stormwater system. Be sure to show all the down spouts that discharge into the stormwater facility

Please take pictures of the internal structure of the stormwater system