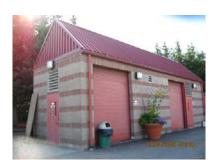

#### **B) Photo Examples**

Please take a picture of the building from several different angles. Show the front, back & sides of each building.

Please take a picture of the solid surfaces (impervious surface) that is being managed by the stormwater system like parking areas, driveways or walkways.

Please take pictures of the roof top areas that drain into the stormwater system. Be sure to show all the down spouts that discharge into the stormwater facility

Please take pictures of the internal structure of the stormwater system