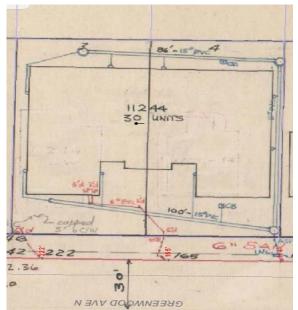

#### A) Site Map Examples

# SW Elm St. Catch Basin Pipe Detention Vault Pipe Detention Vault Pipe Detention Vault Pipe On 47th Ave SW Parcel Number ######### Parcel Area 16,000 sq. ft. Roof Downspout Connection

Site Requires

Site Requires Water Quality Only

Parcel Boundary

Site Requires
Flow Control and Water Quality

All site maps must meet the above standards or standard described in Department of Planning Cam 106. Copy of Cams can be found at <a href="http://www.seattle.gov/dpd/publications/client\_assistance\_memos\_(CAMs)">http://www.seattle.gov/dpd/publications/client\_assistance\_memos\_(CAMs)</a>