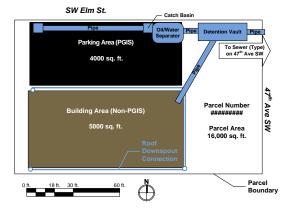

#### A) Site Map Examples

# SW Elm St. Catch Basin Pipe Detention Vault Pipe Detention Vault Pipe Detention Vault Pipe On 47th Ave SW Parcel Number ######### Parcel Area 16,000 sq. ft. Roof Downspout Connection

Site Requires

Site Requires Water Quality Only

Parcel Boundary

Site Requires
Flow Control and Water Quality

All site maps must meet the above standards or standard described in Department of Planning Cam 106. Copy of Cams can be found at <a href="http://www.seattle.gov/dpd/publications/client\_assistance\_memos\_(CAMs)">http://www.seattle.gov/dpd/publications/client\_assistance\_memos\_(CAMs)</a>