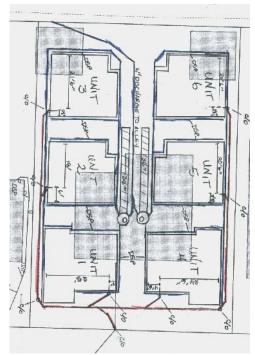

#### A) Site Map Examples

# SW Elm St. Catch Basin Pipe Detention Vault Pipe Detention Vault Pipe Detention Vault Pipe On 47th Ave SW Parcel Number ######### Parcel Area 16,000 sq. ft. Roof Downspout Connection

Site Requires

Site Requires Water Quality Only

Parcel Boundary

Site Requires
Flow Control and Water Quality

All site maps must meet the above standards or standard described in Department of Planning Cam 106. Copy of Cams can be found at <a href="http://www.seattle.gov/dpd/publications/client\_assistance\_memos\_(CAMs)">http://www.seattle.gov/dpd/publications/client\_assistance\_memos\_(CAMs)</a>