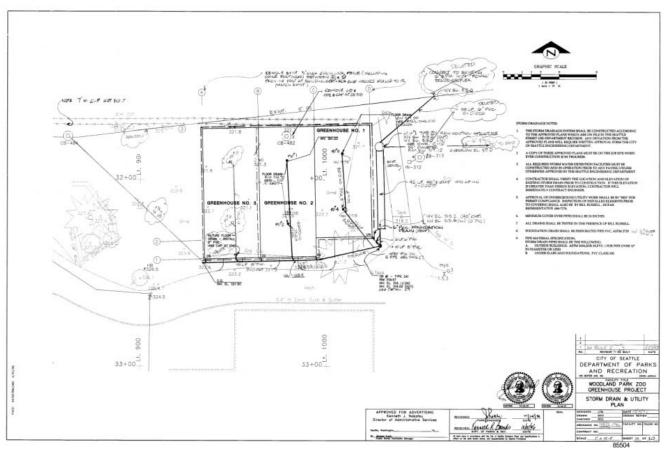

#### A) Site Map Examples

# SW Elm St. Catch Basin Pipe Detention Vault Pipe Detention Vault Pipe Detention Vault Pipe On 47th Ave SW Parcel Number ######### Parcel Area 16,000 sq. ft. Roof Downspout Connection

Site Requires

Site Requires Water Quality Only

Parcel Boundary

Site Requires
Flow Control and Water Quality

All site maps must meet the above standards or standard described in Department of Planning Cam 106. Copy of Cams can be found at <a href="http://www.seattle.gov/dpd/publications/client\_assistance\_memos\_(CAMs)">http://www.seattle.gov/dpd/publications/client\_assistance\_memos\_(CAMs)</a>