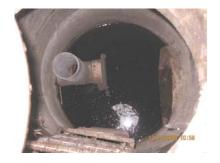

Please take pictures of the roof top areas that drain into the stormwater system. Be sure to show all the down spouts that discharge into the stormwater facility

Please take pictures of the internal structure of the stormwater system