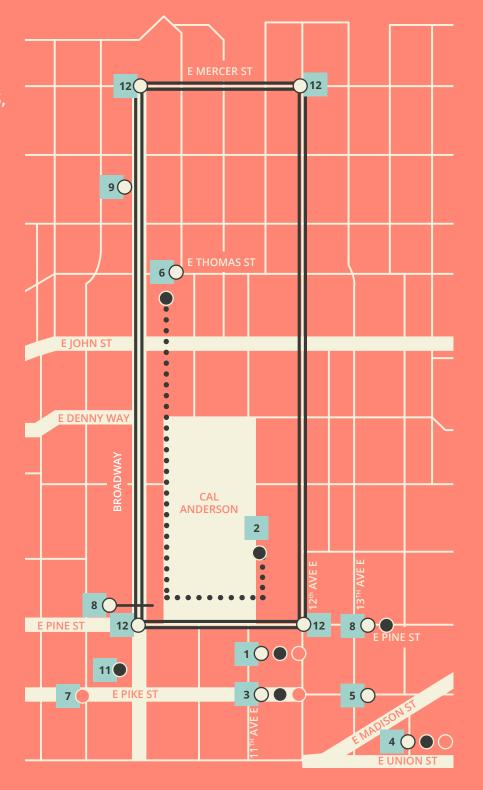

# SEATTLE PRIDE STREET CLOSURES

# **FRIDAY JUNE 28, 2019**

| LOCATION                                                         | TIME     | EVENT TITLE                             |
|------------------------------------------------------------------|----------|-----------------------------------------|
| 11 <sup>th</sup> Ave E & E Pine St                               | 6am–12am | Queer/Pride: Queer/Bar's Pride Festival |
| 11 <sup>th</sup> Ave E & E Pike St                               | 6am–12am | Wildrose Pride                          |
| 14 <sup>th</sup> Ave E & E Union St                              | 8am-12am | UP: Union Pride                         |
| Broadway, E Thomas, E Pine, 11 <sup>th</sup> Ave E, Cal Anderson | 5pm-7pm  | Trans Pride                             |
| 13 <sup>th</sup> Ave E & E Madison St                            | 7am–12am | Elysian Pride                           |

## SATURDAY JUNE 29, 2019

| LOCATION                                                 | TIME                  | EVENT TITLE                             |
|----------------------------------------------------------|-----------------------|-----------------------------------------|
| 11 <sup>th</sup> Ave E & E Pine St                       | 12am-12am             | Queer/Pride: Queer/Bar's Pride Festival |
| 11 <sup>th</sup> Ave E & E Pike St                       | 12am–12am             | Wildrose Pride                          |
| 14 <sup>th</sup> Ave E & E Union St                      | 12am–12am             | UP: Union Pride                         |
| North Broadway (Roy to E John)                           | 6 am-12am             | PrideFest Capitol Hill                  |
| 13 <sup>th</sup> Ave E & E Pine St                       | 6am–12am              | Cuff Pride Day Celebration              |
| 13 <sup>th</sup> Ave E & E Madison St                    | 12am-12am             | Elysian Pride                           |
| Broadway & E Thomas St                                   | 9am–10pm              | Julia's Pride Event                     |
| E Pine St, Broadway, E Mercer St, 12 <sup>th</sup> Ave E | 7pm-8pm               | Seattle Dyke March                      |
| Broadway & E Pike St                                     | 4pm-6am (Sunday 6/30) | Neighbours Pride                        |

# **SUNDAY JUNE 30, 2019**

| LOCATION                                   | TIME                   | EVENT TITLE                 |
|--------------------------------------------|------------------------|-----------------------------|
| 11 <sup>th</sup> Ave E & E Pine St         | 12am– 6am (Monday 7/1) | QUEER/Bar Pride Event       |
| 11 <sup>th</sup> Ave E & E Pike St         | 12am-5am (Monday 7/1)  | Wildrose Pride              |
| 14 <sup>th</sup> Ave E & E Union St        | 12am-12am              | UP: Union Pride             |
| 13 <sup>th</sup> Ave E & E Pine St         | 12am-12am              | Cuff Pride Day Celebration  |
| E Pike & Harvard Ave E                     | 5am-11:30pm            | Pride: Woodlands T-Dance    |
| 4 <sup>th</sup> Avenue (Downtown)          | 8am-5pm                | Seattle Pride Parade        |
| 4 <sup>th</sup> Ave & Cedar (Tilicum Park) | 10am–10pm              | Pride Party in Tilicum Park |