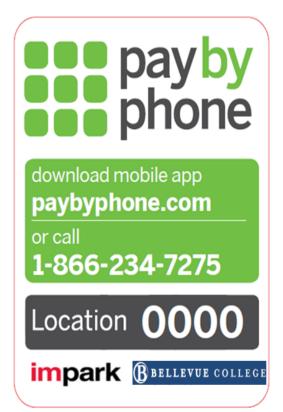

#### standardized signs/branding

Side Sticker 8" x 14.2"

paybyphone

Download the app or use mobile web

paybyphone.com

Or call the number & follow the prompts

1-866-990-7275

3 easy steps:

Enter Location #

Location

11216

paybyphone.com