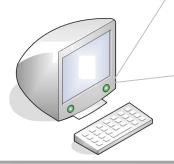

#### reports and export

- three types of reports
  - financial
    - daily deposit report
    - revenue by region, location
    - customer usage by lot
    - individual transaction report
  - support
    - customer parking history
    - parking sessions by lot and date
    - history by last 4 digits of credit card
    - information dashboard
  - patrolling
    - currently parked vehicles