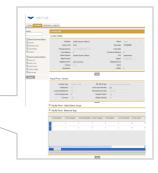

#### web based tools

- Service Management website allows parking operations staff to:
  - modify locations
  - update rates
  - set event pricing
  - use specialized pricing / rules
  - utilize promotional codes
  - Start/credit pkg
  - Change user info
  - View transactions

| ocation Details                                                  |                             |                                                                         |                          |                 |   |
|------------------------------------------------------------------|-----------------------------|-------------------------------------------------------------------------|--------------------------|-----------------|---|
| Lot Name:                                                        | 999 Verrus Drive            |                                                                         | Status:                  | Open            | ~ |
| Vendor Lot#:                                                     | 9999                        |                                                                         | Open Date:               |                 | ~ |
| Parking Operator:                                                | Verrus                      | ~                                                                       | Close Date:              |                 | ~ |
| # Coin Meters:                                                   | 0                           |                                                                         | # Credit Card Meters:    | 0               |   |
| Street Address:                                                  |                             |                                                                         | City:                    | Chicago         |   |
| State/Province:                                                  | Illinois                    | <b>v</b>                                                                | Region:                  | Demo Region CST | ` |
| Neighborhood 1:                                                  |                             |                                                                         | Neighborhood 2:          |                 |   |
| Country:                                                         | USA 💌                       |                                                                         | Notes:                   |                 |   |
| Description:                                                     |                             |                                                                         | # Stalls:                | 300             |   |
| Stall Based? License Plate Based? First Time Discount: Currency: | Yes V<br>No V<br>O<br>USD V | Patrol Grace Minu<br>PBC Default Time<br>Receipt At St<br>Holiday Caler | Unit: Minutes tart? No 💌 | V               |   |
| Disable Reminders:                                               | No 💙                        | Reminder                                                                |                          |                 |   |
| Receipt Fee:<br>Wait Time After                                  | 0                           | Only Use Input T                                                        |                          |                 |   |
| Max.Stay:                                                        | 0                           | PBC Alt. Time                                                           | Unit:                    | V               |   |
| Prompt for CVV:                                                  | No 🕶                        |                                                                         |                          |                 |   |
|                                                                  |                             | Updated Location Ge                                                     | eneral                   |                 |   |
|                                                                  |                             | Edit                                                                    |                          |                 |   |
| □ Pay By Phone - Sta                                             | lls, Meters, Groups         |                                                                         |                          |                 |   |
| Stall R                                                          | 1 - 200                     |                                                                         |                          |                 | ^ |
|                                                                  | 5                           |                                                                         |                          |                 | ` |
|                                                                  |                             |                                                                         |                          |                 |   |
| Location Gro                                                     | oups: 9999                  | V                                                                       |                          |                 |   |