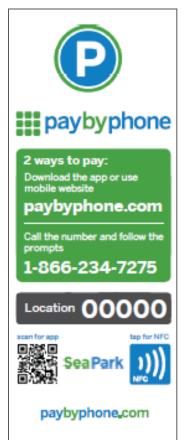

## pay by QR code

- scan with any smart phone
- select option to download app or pay with mobile web
- enter location code
- enter duration
- confirm payment
- email confirmation
- SMS reminder

paybyphone.com

## pay by NFC

- launched in San Francisco 2011
- customers with NFC phones tap the NFC logo
- app launches automatically
- enter duration
- press confirm
- e-mail confirmations and text reminders
- If app not on phone, user directed to download app or pay via Mobileweb

#### standardized signs/branding

Side Sticker 8" x 14.2"

paybyphone

Download the app or use mobile web

paybyphone.com

Or call the number & follow the prompts

1-866-990-7275

3 easy steps:

Enter Location #

Location

11216

paybyphone.com