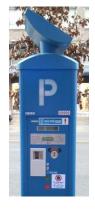

## IVR touchtone (phone call)

- call the number on sign
- enter location number
- enter duration
- press 1 to confirm
- no need to call to stop

## pay by QR code

- scan with any smart phone
- select option to download app or pay with mobile web
- enter location code
- enter duration
- confirm payment
- email confirmation
- SMS reminder

paybyphone.com

## pay by NFC

- launched in San Francisco 2011
- customers with NFC phones tap the NFC logo
- app launches automatically
- enter duration
- press confirm
- e-mail confirmations and text reminders
- If app not on phone, user directed to download app or pay via Mobileweb