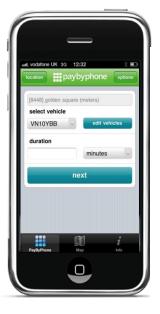

#### iPhone, Android, and Blackberry apps

- iPhone, Android and Blackberry apps are live
  - allows new users to register & pay for parking
  - allows existing users to pay for parking and/or update their account details
  - rich interface that allows for maps& other information
- highest rated apps across all platforms

## IVR touchtone (phone call)

- call the number on sign
- enter location number
- enter duration
- press 1 to confirm
- no need to call to stop