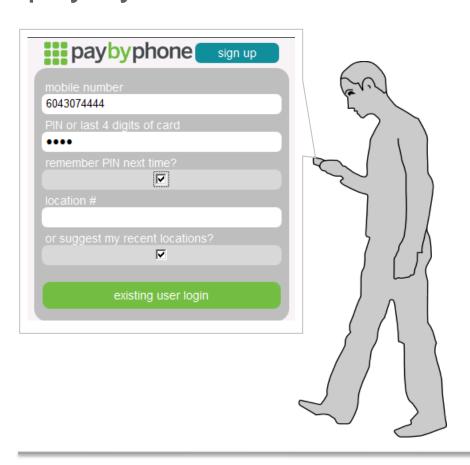

## paybyphone

paybyphone – how it works

three users ...

the motorist: credit, debit

the parking operator

#### paybyphone – how it works

- no need for pre-registration
- no hardware required in car
- English, French & Spanish