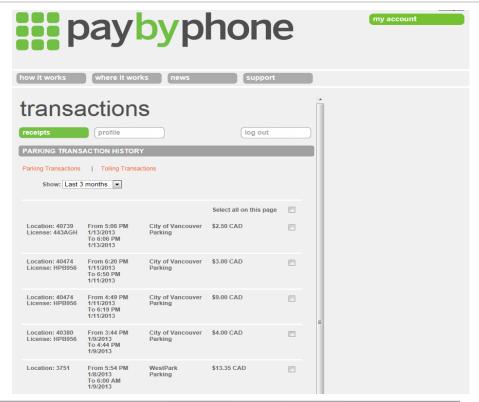

#### account management

- paybyphone.com allows customers to:
  - view payment history
  - print receipts
  - change account details
  - modify credit card details
  - change text and/or email settings