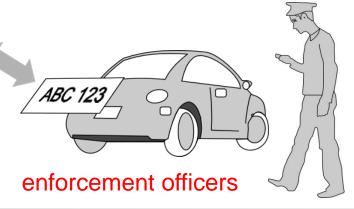

## Multi-vendor integrations

- pay station integration
  - partnership with IPS, CALE, DPT, Duncan, others
  - real time information exchange
  - consolidated reporting
- enforcement integration
  - partners include Pocket PEO, Aparc, EZ Tag, T2, Duncan and ParkTrak
  - prevents accidental ticketing of valid pay by phone transactions