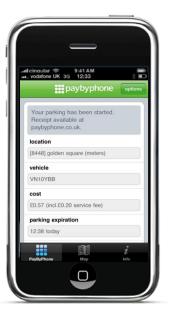

#### iPhone, Android, and Blackberry apps

- iPhone, Android and Blackberry apps are live
  - allows new users to register & pay for parking
  - allows existing users to pay for parking and/or update their account details
  - rich interface that allows for maps& other information
- highest rated apps across all platforms

#### account management

- paybyphone.com allows customers to:
  - view payment history
  - print receipts
  - change account details
  - modify credit card details
  - change text and/or email settings