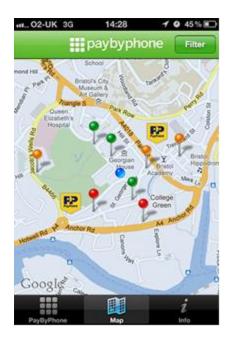

#### iPhone, Android, and Blackberry apps

- iPhone, Android and Blackberry apps are live
  - allows new users to register & pay for parking
  - allows existing users to pay for parking and/or update their account details
  - rich interface that allows for maps& other information
- highest rated apps across all platforms