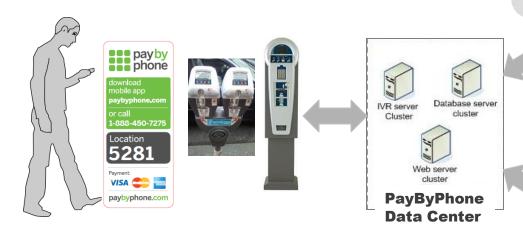

## paybyphone

paybyphone – how it works

three users ...

the motorist: credit, debit

the parking operator

#### paybyphone – how it works

- no need for pre-registration
- no hardware required in car
- English, French & Spanish

## IVR touchtone (phone call)

- call the number on sign
- enter location number
- enter duration
- press 1 to confirm
- no need to call to stop

## pay by QR code

- scan with any smart phone
- select option to download app or pay with mobile web
- enter location code
- enter duration
- confirm payment
- email confirmation
- SMS reminder

paybyphone.com

## pay by NFC

- launched in San Francisco 2011
- customers with NFC phones tap the NFC logo
- app launches automatically
- enter duration
- press confirm
- e-mail confirmations and text reminders
- If app not on phone, user directed to download app or pay via Mobileweb

pay by mobile web or internet <a href="https://m.paybyphone.com/">https://m.paybyphone.com/</a>

- create & modify accounts
- easy to add license plates
- Cross platform (iPhone, Android, Blackberry, Windows Mobile, Palm OS, tablet browsers, PC, etc)