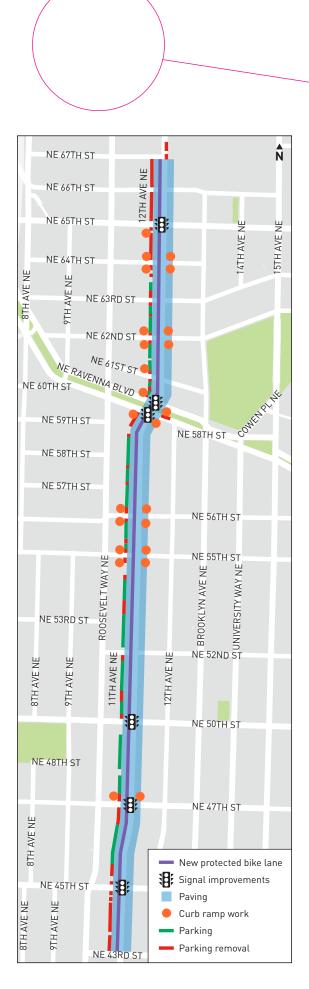

## We're planning improvements to your street!

This spring, we'll repave and restripe approximately 1.8 miles of 11th and 12th Ave NE (between NE 43rd St and NE 67th St). This allows us to extend the life of the pavement and make the roadway safer and more comfortable for travel. The project design includes elements called for in the City's modal plans as well as in community feedback from the RapidRide J Line project.

In addition to paving, new street design concepts include:

- New protected bike lanes
- Parking changes- see map (reverse) for parking removal locations
- Signal improvements

Learn more and sign up for listserv updates at: www.seattle.gov/transportation/11th12thPaving