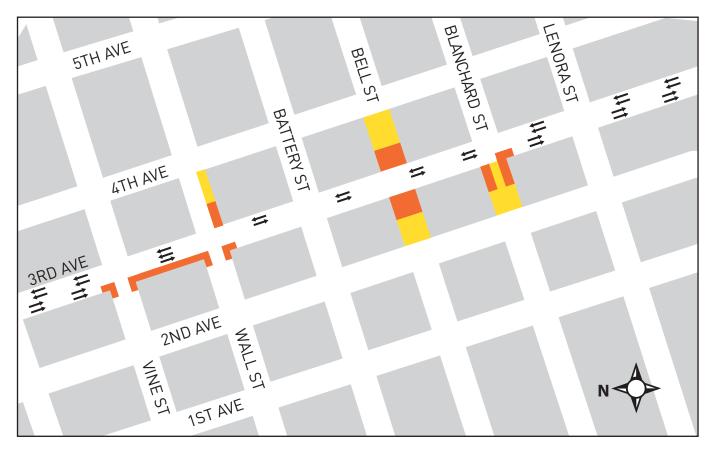

## 3RD AVE PAVING PROJECT: CONSTRUCTION MAP

- Between 7 AM 5 PM daily on Monday, December 4 and Tuesday, December 5:
  - 3rd Ave will be reduced to a single lane of traffic in each direction near Bell St
  - Bell St between 2nd and 4th avenues will be closed to through traffic. Local access will be maintained.
- Through 5 PM Tuesday, December 5, Wall St between 3rd and 4th avenues will be reduced to a single lane of westbound traffic
- Through mid-December, Blanchard St between 2nd and 3rd avenues is closed to through traffic. Local access will continue to be maintained.
- Sidewalk work continues at Wall St and Vine St intersections to upgrade curb ramps

Construction area (no parking in construction areas)

Road closed local access maintained