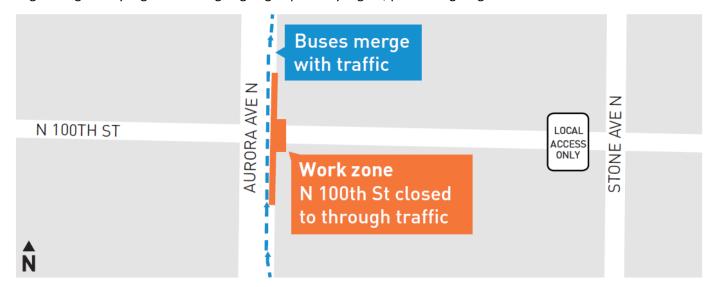

### WHAT TO EXPECT

- Work in the street on weekdays, 7 AM 4 PM
- Temporary on-street parking restrictions, with "no park" signs placed in advance
- Northbound bus lane on Aurora Ave N will be closed during weekday, off-peak hours; buses will merge with traffic. When crews pour concrete at the northeast corner of N 100th St and Aurora Ave N, the northbound bus stop will be temporarily relocated 2 blocks north. Please check King County Metro Alerts for more information.
- The east side of N 100th St at Aurora Ave N may be closed temporarily to complete work
- Those walking will be redirected around the work zone, with a flagger available to assist during work hours
- Typical construction equipment, materials, noise, dust, and activity in the work area

Roadway graphics are for illustration purposes only (not to scale).