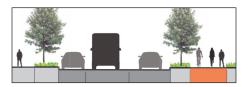

## **Georgetown Connection**

 Ellis, Albro, 13th: A walking/ biking path on Ellis Ave S, S Albro Pl, and 13th Ave S

Existing: S Albro St looking northbound