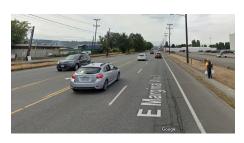

## E Marginal Way S Connection

 North side: A walking/biking path on the north side of E Marginal Way

Existing: E Marginal Way S looking northbound

Existing: 16th Ave S (north of South Park Bridge) looking northbound