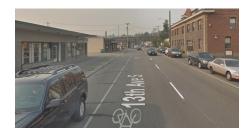

## South Park Connection

 16th Ave S: One-way protected bike lanes on both sides of 16th Ave S leading to the South Park bridge

Existing: Ellis Ave S looking northbound

Existing: 13th Ave S looking northbound