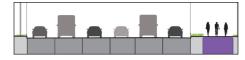

## E Marginal Way S Connection

 North side: A walking/biking path on the north side of E Marginal Way