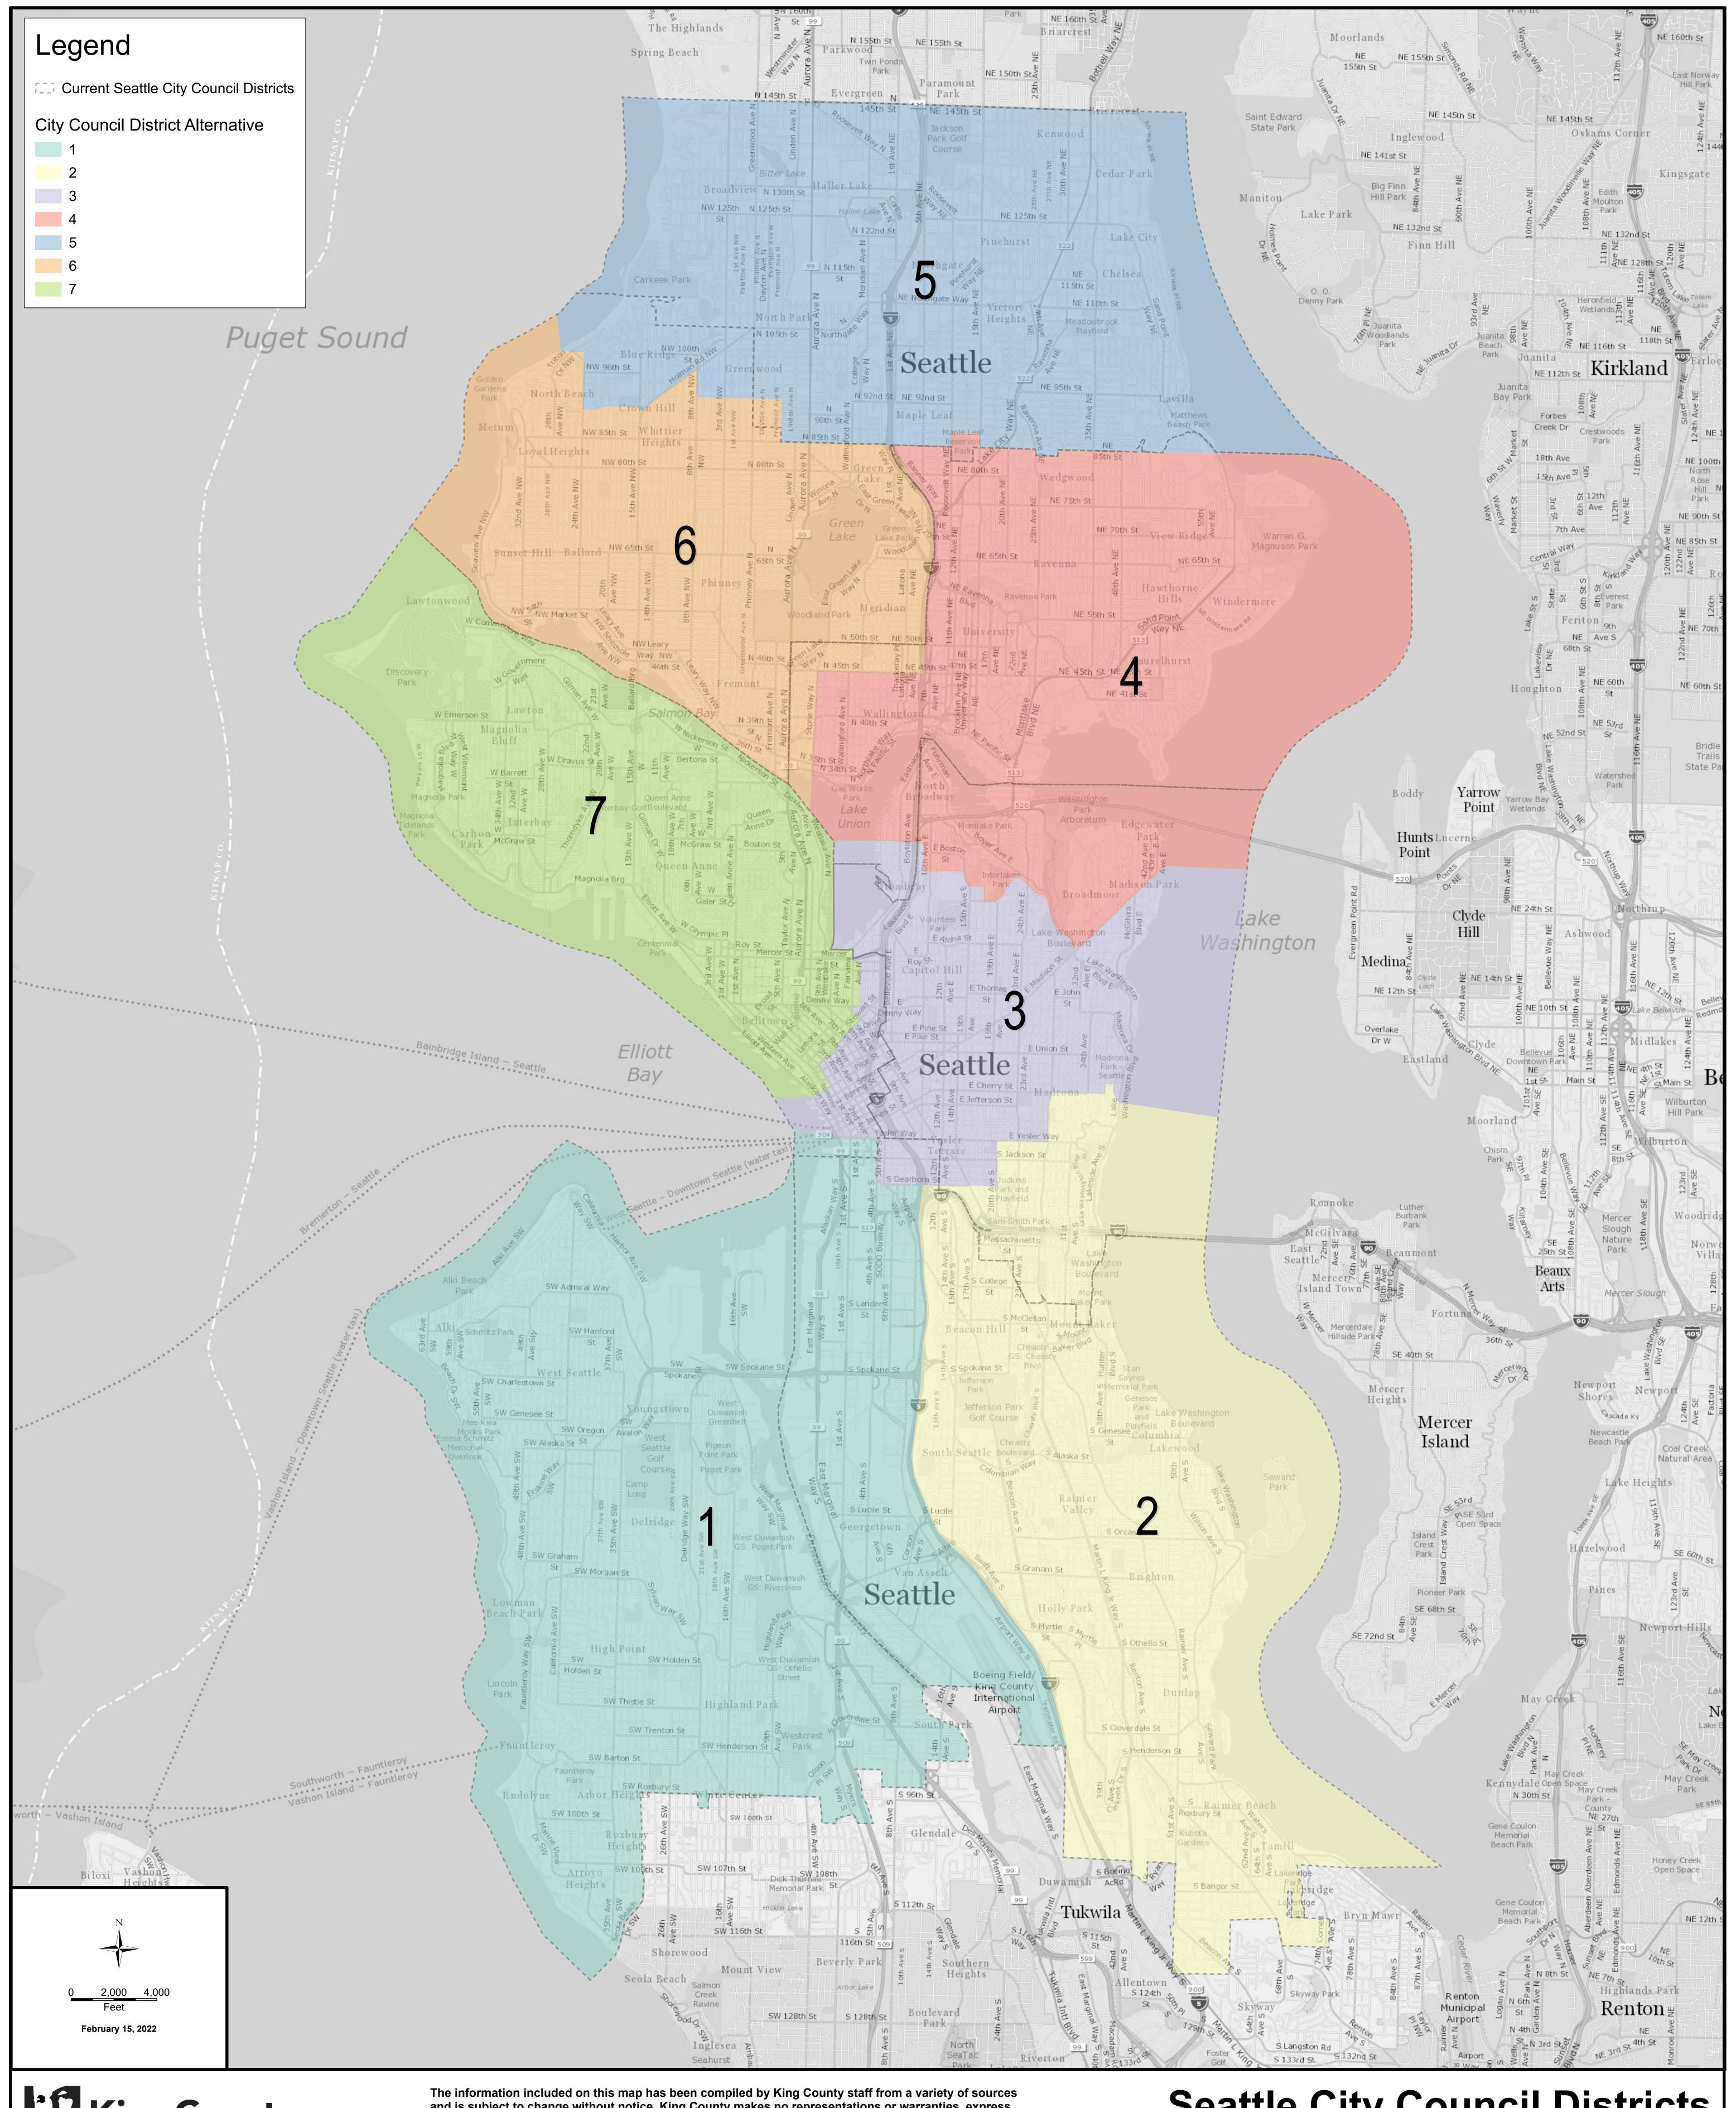

Seattle City Council Districts Consultant Alternative Map 4

File Name: Path: J:\kcgis\client\_services\Seattle\2022\_Redistricting\projects\Seattle\_Redistricting\_FL\Seattle\_Redistricting\_FL.aprx

Data Source: King County