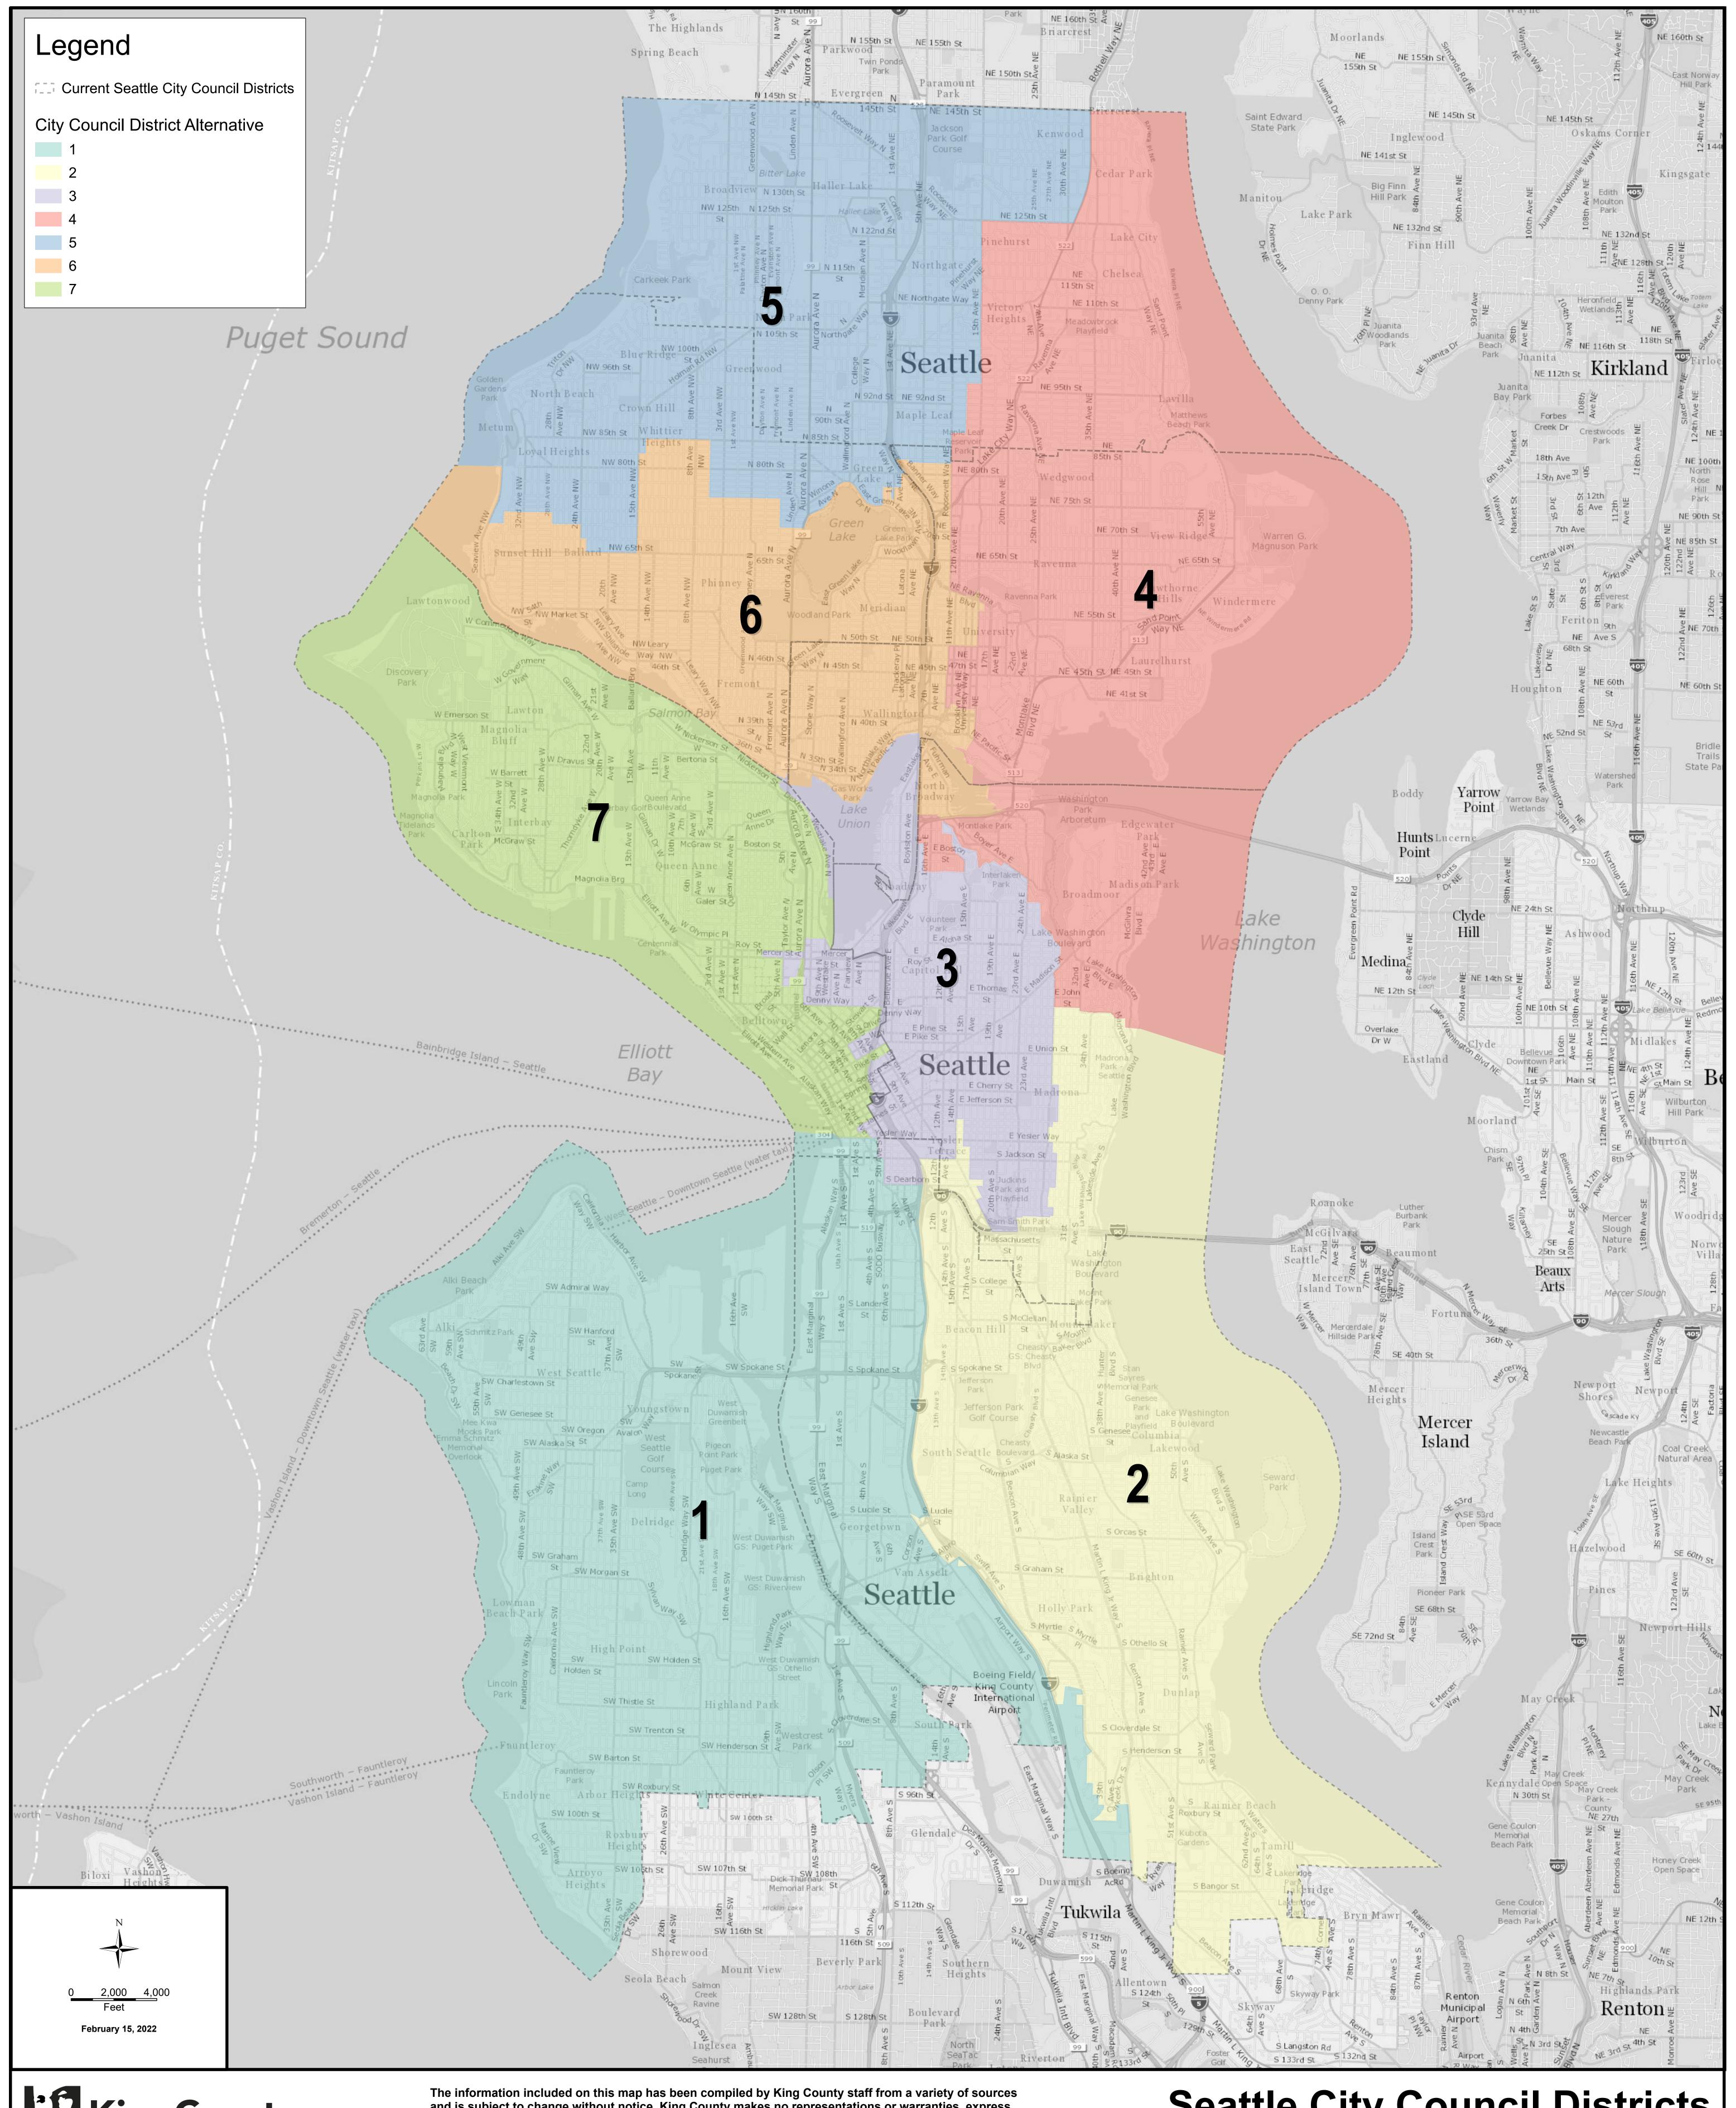

Seattle City Council Districts Consultant Alternative Map 2

File Name: Path: J:\kcgis\client\_services\Seattle\2022\_Redistricting\projects\Seattle\_Redistricting\_FL\Seattle\_Redistricting\_FL.aprx

Data Source: King County