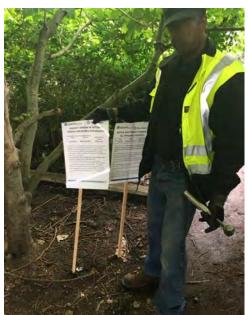

#### **EXHIBIT B: SITE POSTING PHOTOS**

- ☑ Regular Encampment Clean-up: 72 hour Notice
- ☐ **Obstruction or Hazard Clean-up:** Notice of Immediate Removal
- **Cross Street Signs**

- Postings on Individual Tents
- General Photos of the Encampment
- Postings within the Vicinity
- Documentation of the Actual Obstruction or Hazard

Field Coordinators should take photos and collect photos from the Navigation Officers and store them photos in the appropriate G:Drive folder: