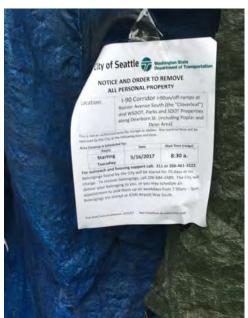

| 2           |
| I-90 Cloverleaf & Metro<br>Stairs | 23             | 5     | 0                   | 4           |

#### EXHIBIT E: STORAGE DETAIL

Field Coordinators are responsible for ensuring that we log information about each tent/structure that is at the clean-up site. This includes regular, obstruction and hazard clean-ups.



# I-90 CORRIDOR (POPLAR & DEAN TO I-90 CLOVERLEAF/METROSTAIRS)

05/16/17 – 05/25/17 Regular Encampment Clean Up (Blue Areas)



## EXHIBIT A - INSPECTION I-90 CLOVERLEAF/METRO STAIRS























## **EXHIBIT A - INSPECTION POPLAR & DEAN**



































## EXHIBIT B - 05/11/17 POSTING



































































































































































































## **EXHIBIT B - POPLAR DEAN POSTING**







































## **EXHIBIT D - CLEAN UP PHOTOS**

























































































































































































































































































































































































**Encampment Response Team** 

| Site Name: | I-90 Cloverleaf & Metro Stairs | Date of Clean Up: | 5-16-17 to 5-18-17 |
|------------|--------------------------------|-------------------|--------------------|
|            |