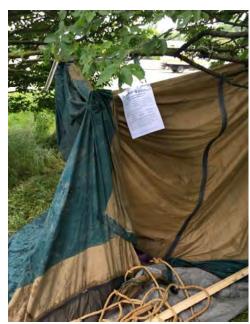

#### **EXHIBIT B: SITE POSTING PHOTOS**

- ☑ Regular Encampment Clean-up: 72 hour Notice
- ☐ **Obstruction or Hazard Clean-up:** Notice of Immediate Removal
- **Cross Street Signs**

- Postings on Individual Tents
- General Photos of the Encampment
- Postings within the Vicinity
- Documentation of the Actual Obstruction or Hazard

Field Coordinators should take photos and collect photos from the Navigation Officers and store them photos in the appropriate G:Drive folder: