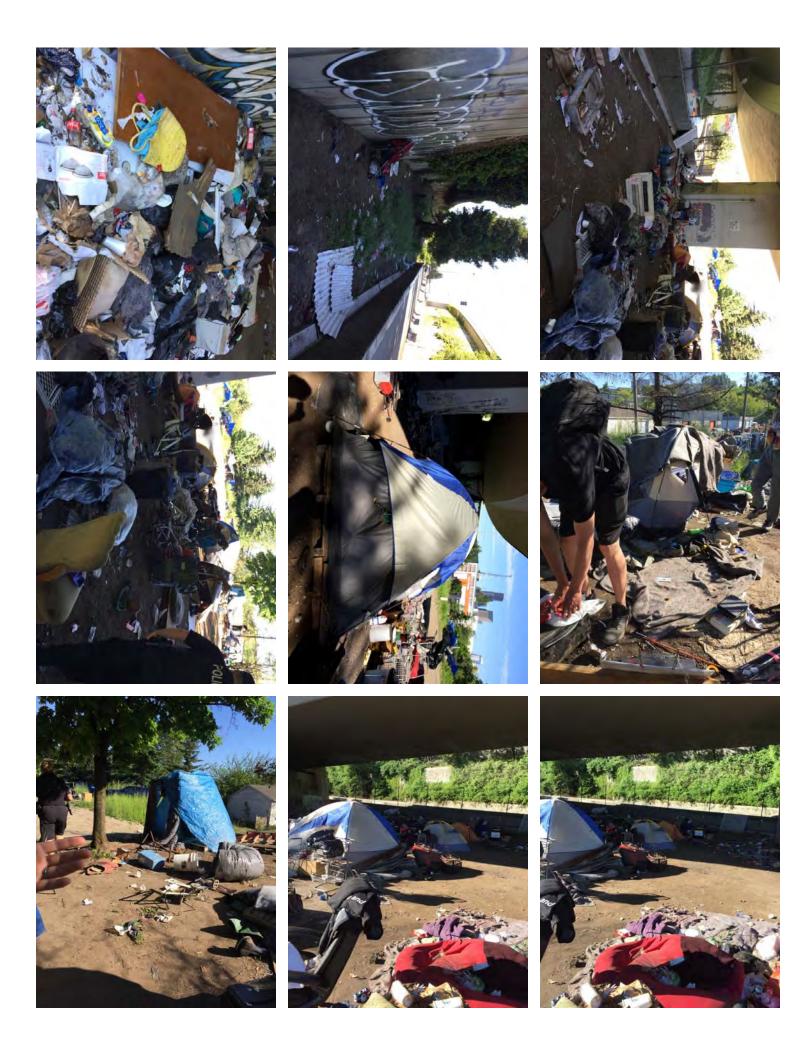

#### EXHIBIT D: CLEAN-UP PHOTOS

Field Coordinators are responsible for ensuring that photos are taken to document the clean-up event and saved to the appropriate G:Drive folder. This includes pictures of site conditions, tents, storage and before/after photos.

Cross Street Signs

- Photos of Tent ID Numbers
- Photos of Storage Bin Contents

- General Photos of the Encampment
- Individual Tent Contents
- After Photos