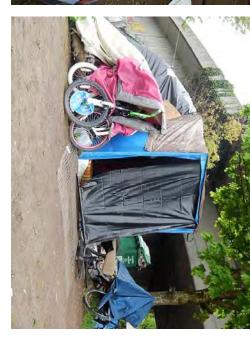

## **EXHIBIT D - CLEAN UP PHOTOS**

**Encampment Response Team** 

| Site Name: | I-90 Cloverleaf & Metro Stairs | Date of Clean Up: | 5-16-17 to 5-18-17 |
|------------|--------------------------------|-------------------|--------------------|
|            |                                |                   |                    |