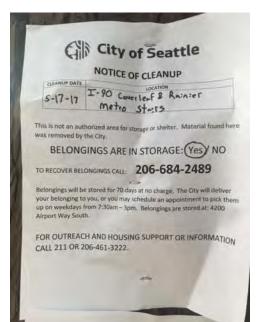

information about each tent/structure that is at the clean-up site. This includes regular, obstruction and hazard clean-ups.



# I-90 CORRIDOR (POPLAR & DEAN TO I-90 CLOVERLEAF/METROSTAIRS)

05/16/17 – 05/25/17 Regular Encampment Clean Up (Blue Areas)



## EXHIBIT A - INSPECTION I-90 CLOVERLEAF/METRO STAIRS























## **EXHIBIT A - INSPECTION POPLAR & DEAN**



































## EXHIBIT B - 05/11/17 POSTING



































































































































































































## **EXHIBIT B - POPLAR DEAN POSTING**







































## **EXHIBIT D - CLEAN UP PHOTOS**

























































































































































































































































































































































































**Encampment Response Team** 

| Site Name: | I-90 Cloverleaf & Metro Stairs | Date of Clean Up: | 5-16-17 to 5-18-17 |
|------------|--------------------------------|-------------------|--------------------|
|            |                                |                   |                    |

Field Coordinators are responsible for completing this form as part of the Site Journal. You should log the following –

- Tent owners who present and accept storage
- · T