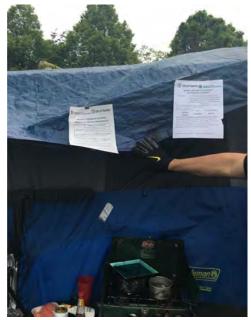

#### **EXHIBIT B: SITE POSTING PHOTOS**

- ☑ Regular Encampment Clean-up: 72 hour Notice
- ☐ **Obstruction or Hazard Clean-up:** Notice of Immediate Removal
- **Cross Street Signs**

- Postings on Individual Tents
- General Photos of the Encampment
- Postings within the Vicinity
- Documentation of the Actual Obstruction or Hazard

Field Coordinators should take photos and collect photos from the Navigation Officers and store them photos in the appropriate G:Drive folder: