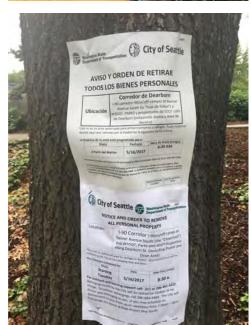

|
| I-90 Cloverleaf & Metro<br>Stairs | 23             | 5     | 0                   | 4           |

#### EXHIBIT E: STORAGE DETAIL

Field Coordinators are responsible for ensuring that we log information about each tent/structure that is at the clean-up site. This includes regular, obstruction and hazard clean-ups.



# I-90 CORRIDOR (POPLAR & DEAN TO I-90 CLOVERLEAF/METROSTAIRS)

05/16/17 – 05/25/17 Regular Encampment Clean Up (Blue Areas)



## EXHIBIT A - INSPECTION I-90 CLOVERLEAF/METRO STAIRS























## **EXHIBIT A - INSPECTION POPLAR & DEAN**



































## EXHIBIT B - 05/11/17 POSTING



































































































































































































## **EXHIBIT B - POPLAR DEAN POSTING**







































## **EXHIBIT D - CLEAN UP PHOTOS**

























































































































































































































































































































































































**Encampment Response Team** 

| Site Name: | I-90 Cloverleaf & Metro Stairs | Date of Clean Up: | 5-16-17 to 5-18-17 |
|------------|--------------------------------|-------------------|--------------------|
|            |                                |