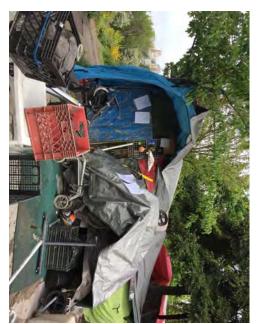

## **EXHIBIT D - CLEAN UP PHOTOS**

**Encampment Response Team** 

| Site Name: | I-90 Cloverleaf & Metro Stairs | Date of Clean Up: | 5-16-17 to 5-18-17 |
|------------|--------------------------------|-------------------|--------------------|
|            |                                |                   |                    |