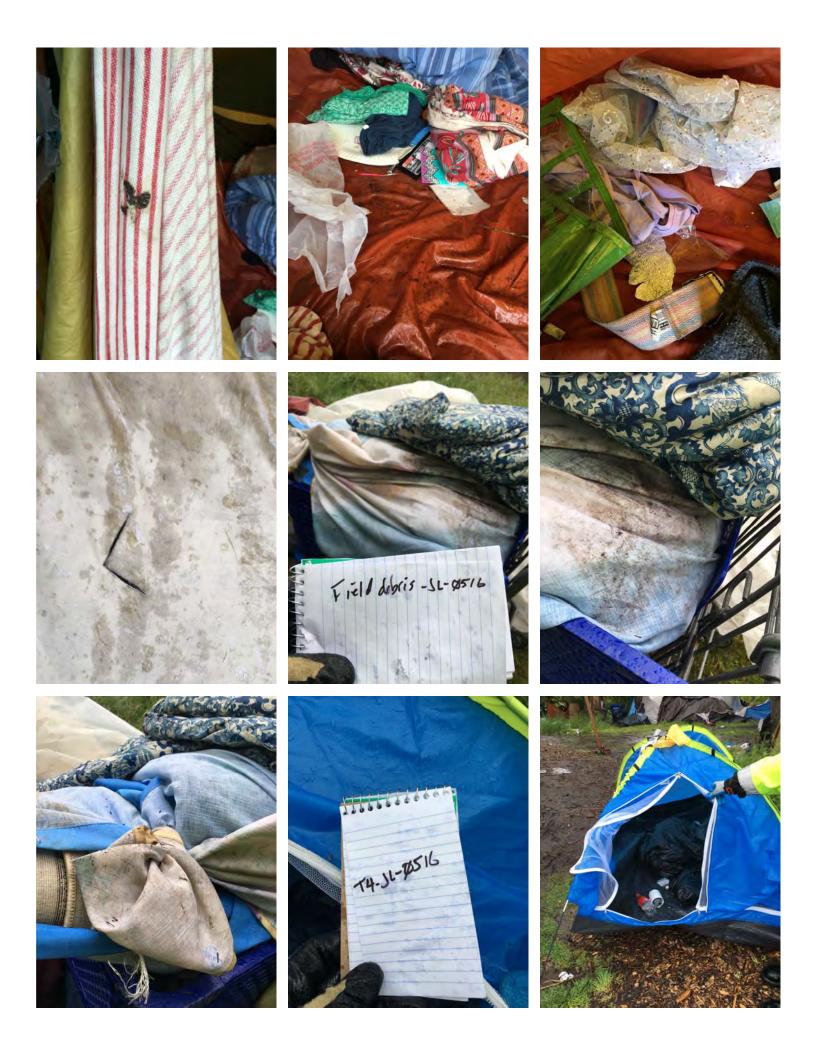

## **EXHIBIT D - CLEAN UP PHOTOS**

**Encampment Response Team** 

| Site Name: | I-90 Cloverleaf & Metro Stairs | Date of Clean Up: | 5-16-17 to 5-18-17 |
|------------|--------------------------------|-------------------|--------------------|
|            |                                |                   |                    |

| Owner Name <b>or</b><br>Tent/Structure # | Owner<br>Present? | Storage?                    | Not Storable?<br>Check All That Apply                                          | # of Bins | # of<br>Bikes | # of<br>Luggage | # of<br>Large<br>Items | Short Description                                  |
|------------------------------------------|-------------------|-----------------------------|--------------------------------------------------------------------------------|-----------|---------------|-----------------|------------------------|----------------------------------------------------|
| T4-JL-0517                               | ☐ Yes<br>☑ No     | ☐ Accepted ☐ Declined ☑ N/A | <ul><li>☑ Hazardous Material</li><li>☐ Human Waste</li><li>☑ Damaged</li></ul> | 1         | 0             | 0               | 0                      | Blue tent, wet and moldy clothing, smells of urine |
| T5-JL-0517                               | ☐ Yes ⊠ No        | ☐ Accepted ☐ Declined ☑ N/A | <ul><li>☐ Hazardous Material</li><li>☑ Human Waste</li><li>☑ Damaged</li></ul> | 0         | 0             | 0               | 0                      | Nothing storable, urine bottles                    |
| T6-JL-0517                               | ☐ Yes<br>☑ No     | ☐ Accepted ☐ Declined ☑ N/A | <ul><li>☑ Hazardous Material</li><li>☐ Human Waste</li><li>☑ Damaged</li></ul> | 0         | 0             | 0               | 0                      | Tent ripped, wet items, syringes                   |
| T7-JL-0517                               | ☐ Yes<br>☑ No     | ☐ Accepted ☐ Declined ☑ N/A | <ul><li>☑ Hazardous Material</li><li>☐ Human Waste</li><li>☑ Damaged</li></ul> | 0         | 0             | 0               | 0                      | Syringes present, tent ripped, items inside burnt  |
| T8-JL-0517                               | ☐ Yes<br>☑ No     | ☐ Accepted ☐ Declined ☑ N/A | <ul><li>☑ Hazardous Material</li><li>☐ Human Waste</li><li>☑ Damaged</li></ul> | 0         | 0             | 0               | 0                      | Tent ripped, food items, syringes                  |
| T9-JL-0517                               | ☐ Yes<br>☑ No     | ☐ Accepted ☐ Declined ☑ N/A | ☐ Hazardous Material☐ Human Waste☐ Damaged                                     | 0         | 0             | 0               | 0                      | All items wet, food items, moldy matress           |
| T10-JL-0517                              | ☐ Yes<br>☑ No     | ☐ Accepted ☐ Declined ☑ N/A | <ul><li>☑ Hazardous Material</li><li>☑ Human Waste</li><li>☑ Damaged</li></ul> | 0         | 0             | 0               | 0                      | Syringes, wet items, urine bottles                 |
| T11-JL-0517                              | ☐ Yes<br>☑ No     | ☐ Accepted ☐ Declined ☑ N/A | <ul><li>☑ Hazardous Material</li><li>☐ Human Waste</li><li>☑ Damaged</li></ul> | 0         | 0             | 0               | 0                      | Wet clothing, syringes                             |
| T12-JL-0517                              | ☐ Yes<br>⊠ No     | ☐ Accepted ☐ Declined ☑ N/A | <ul><li>☑ Hazardous Material</li><li>☑ Human Waste</li><li>☑ Damaged</li></ul> | 0         | 0             | 0               | 0                      | Bags of urine. Ripped tent, syringes               |

| Owner Name <i>or</i><br>Tent/Structure # | Owner<br>Present? | Storage?                            | Not Storable?<br>Check All That Apply                                          | # of Bins | # of<br>Bikes | # of<br>Luggage | # of<br>Large<br>Items | Short Description                              |
|------------------------------------------|-------------------|-------------------------------------|--------------------------------------------------------------------------------|-----------|---------------|-----------------|------------------------|------------------------------------------------|
| T13-JL-0517                              | ☐ Yes<br>⊠ No     | ☐ Accepted ☐ Declined ☑ N/A         | <ul><li>☐ Hazardous Material</li><li>☐ Human Waste</li><li>☒ Damaged</li></ul> | 0         | 0             | 0               | 0                      | Tent ripped, wet clothes                       |
| T14-JL-0517                              | ☐ Yes<br>☑ No     | ☐ Accepted ☐ Declined ☑ N/A         | <ul><li>☑ Hazardous Material</li><li>☐ Human Waste</li><li>☑ Damaged</li></ul> | 0         | 0             | 0               | 0                      | Syringes, food items                           |
| T15-JL-0517                              | ☐ Yes<br>⊠ No     | ☐ Accepted ☐ Declined ☑ N/A         | <ul><li>☑ Hazardous Material</li><li>☐ Human Waste</li><li>☑ Damaged</li></ul> | 0         | 0             | 0               | 0                      | Syringes, wet and moldy items                  |
| T16-JL-0517                              | ☐ Yes<br>☑ No     | ☐ Accepted ☐ Declined ☑ N/A         | ☐ Hazardous Material☐ Human Waste☐ Damaged☐                                    | 0         | 0             | 0               | 0                      | Wet and moldy items                            |
| T17-JL-0517                              | ☐ Yes<br>☑ No     | ☐ Accepted ☐ Declined ☑ N/A         | ☐ Hazardous Material ☐ Human Waste ☑ Damaged                                   | 0         | 0             | 0               | 0                      | Wet rug and clothing                           |
| T18-JL-0517                              | ⊠ Yes<br>□ No     | ☐ Accepted ☑ Declined ☐ N/A         | <ul><li>☑ Hazardous Material</li><li>☐ Human Waste</li><li>☑ Damaged</li></ul> | 0         | 0             | 0               | 0                      | Owner stated anything left behind was garbage  |
| Debris Field                             | ☐ Yes<br>☑ No     | ☐ Accepted ☐ Declined ☑ N/A         | ☐ Hazardous Material ☐ Human Waste ☐ Damaged                                   | 0         | 2             | 0               | 0                      | Red Micargi & blk diamondback bikes            |
|                                          | ⊠ Yes<br>□ No     | □ Accepted     □ Declined     □ N/A | ☐ Hazardous Material ☐ Human Waste ☐ Damaged                                   | 2         | 1             | 0               | 0                      | Brown tent bag, camo roller bag, red next bike |
|                                          | ⊠ Yes<br>□ No     | □ Accepted     □ Declined     □ N/A | ☐ Hazardous Material ☐ Human Waste ☐ Damaged                                   | 1         | 2             | 0               | 0                      | Blue back pack, blue great bike,,red raleigh   |