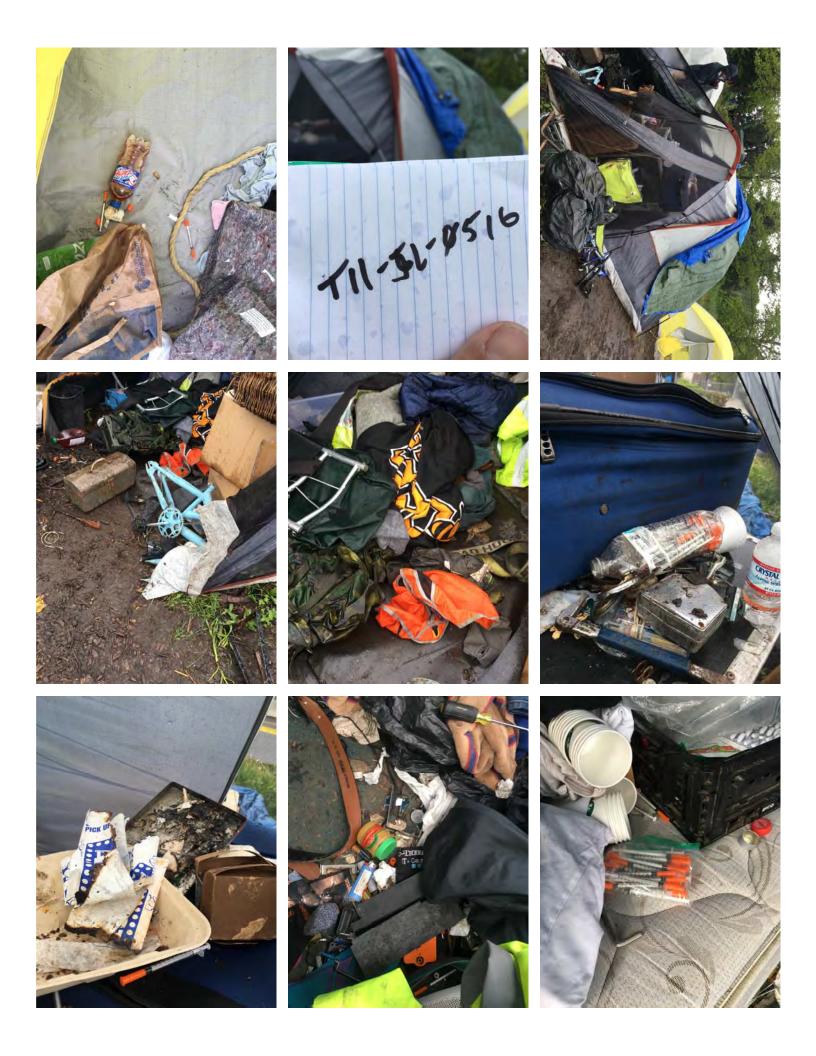

## EXHIBIT A - INSPECTION I-90 CLOVERLEAF/METRO STAIRS

## **EXHIBIT A - INSPECTION POPLAR & DEAN**

| Owner Name <b>or</b><br>Tent/Structure # | Owner<br>Present? | Storage?                    | Not Storable?<br>Check All That Apply                                          | # of Bins | # of<br>Bikes | # of<br>Luggage | # of<br>Large<br>Items | Short Description                                  |
|------------------------------------------|-------------------|-----------------------------|--------------------------------------------------------------------------------|-----------|---------------|-----------------|------------------------|----------------------------------------------------|
| T4-JL-0517                               | ☐ Yes<br>☑ No     | ☐ Accepted ☐ Declined ☑ N/A | <ul><li>☑ Hazardous Material</li><li>☐ Human Waste</li><li>☑ Damaged</li></ul> | 1         | 0             | 0               | 0                      | Blue tent, wet and moldy clothing, smells of urine |
| T5-JL-0517                               | ☐ Yes ⊠ No        | ☐ Accepted ☐ Declined ☑ N/A | <ul><li>☐ Hazardous Material</li><li>☑ Human Waste</li><li>☑ Damaged</li></ul> | 0         | 0             | 0               | 0                      | Nothing storable, urine bottles                    |
| T6-JL-0517                               | ☐ Yes<br>☑ No     | ☐ Accepted ☐ Declined ☑ N/A | <ul><li>☑ Hazardous Material</li><li>☐ Human Waste</li><li>☑ Damaged</li></ul> | 0         | 0             | 0               | 0                      | Tent ripped, wet items, syringes                   |
| T7-JL-0517                               | ☐ Yes<br>☑ No     | ☐ Accepted ☐ Declined ☑ N/A | <ul><li>☑ Hazardous Material</li><li>☐ Human Waste</li><li>☑ Damaged</li></ul> | 0         | 0             | 0               | 0                      | Syringes present, tent ripped, items inside burnt  |
| T8-JL-0517                               | ☐ Yes<br>☑ No     | ☐ Accepted ☐ Declined ☑ N/A | <ul><li>☑ Hazardous Material</li><li>☐ Human Waste</li><li>☑ Damaged</li></ul> | 0         | 0             | 0               | 0                      | Tent ripped, food items, syringes                  |
| T9-JL-0517                               | ☐ Yes<br>☑ No     | ☐ Accepted ☐ Declined ☑ N/A | ☐ Hazardous Material☐ Human Waste☐ Damaged                                     | 0         | 0             | 0               | 0                      | All items wet, food items, moldy matress           |
| T10-JL-0517                              | ☐ Yes<br>☑ No     | ☐ Accepted ☐ Declined ☑ N/A | <ul><li>☑ Hazardous Material</li><li>☑ Human Waste</li><li>☑ Damaged</li></ul> | 0         | 0             | 0               | 0                      | Syringes, wet items, urine bottles                 |
| T11-JL-0517                              | ☐ Yes<br>☑ No     | ☐ Accepted ☐ Declined ☑ N/A | <ul><li>☑ Hazardous Material</li><li>☐ Human Waste</li><li>☑ Damaged</li></ul> | 0         | 0             | 0               | 0                      | Wet clothing, syringes                             |
| T12-JL-0517                              | ☐ Yes<br>⊠ No     | ☐ Accepted ☐ Declined ☑ N/A | <ul><li>☑ Hazardous Material</li><li>☑ Human Waste</li><li>☑ Damaged</li></ul> | 0         | 0             | 0               | 0                      | Bags of urine. Ripped tent, syringes               |