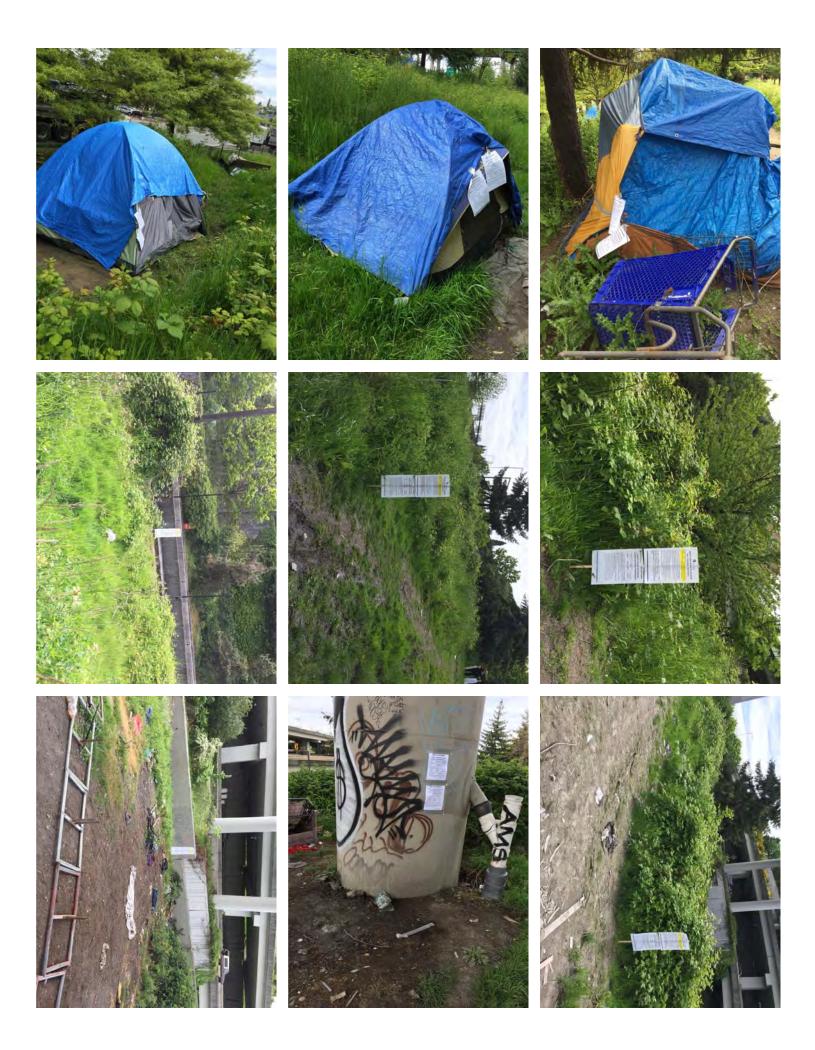

## EXHIBIT E: STORAGE DETAIL

Field Coordinators are responsible for ensuring that we log information about each tent/structure that is at the clean-up site. This includes regular, obstruction and hazard clean-ups.



# I-90 CORRIDOR (POPLAR & DEAN TO I-90 CLOVERLEAF/METROSTAIRS)

05/16/17 – 05/25/17 Regular Encampment Clean Up (Blue Areas)



## EXHIBIT A - INSPECTION I-90 CLOVERLEAF/METRO STAIRS























## **EXHIBIT A - INSPECTION POPLAR & DEAN**



































## EXHIBIT B - 05/11/17 POSTING



































































































































































































## **EXHIBIT B - POPLAR DEAN POSTING**







































## **EXHIBIT D - CLEAN UP PHOTOS**

























































































































































































































































































































































































**Encampment Response Team** 

| Site Name: | I-90 Cloverleaf & Metro Stairs | Date of Clean Up: | 5-16-17 to 5-18-17 |
|------------|--------------------------------|-------------------|--------------------|
|            |                                |                   |                    |

Field Coordinators are responsible for completing this form as part of the Site J