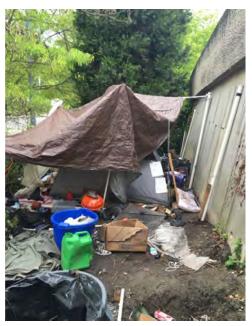

## **EXHIBIT D - CLEAN UP PHOTOS**

**Encampment Response Team** 

| Site Name: | I-90 Cloverleaf & Metro Stairs | Date of Clean Up: | 5-16-17 to 5-18-17 |
|------------|--------------------------------|-------------------|--------------------|
|            |                                |                   |                    |