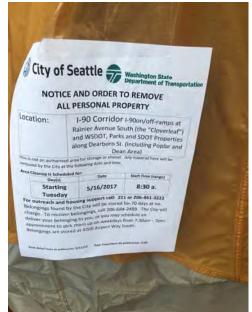

#### **EXHIBIT B: SITE POSTING PHOTOS**

- ☑ Regular Encampment Clean-up: 72 hour Notice
- ☐ **Obstruction or Hazard Clean-up:** Notice of Immediate Removal
- **Cross Street Signs**

- Postings on Individual Tents
- General Photos of the Encampment
- Postings within the Vicinity
- Documentation of the Actual Obstruction or Hazard

Field Coordinators should take photos and collect photos from the Navigation Officers and store them photos in the appropriate G:Drive folder: