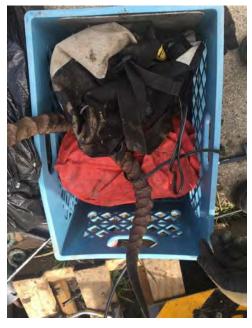

#### EXHIBIT D: CLEAN-UP PHOTOS

Field Coordinators are responsible for ensuring that photos are taken to document the clean-up event and saved to the appropriate G:Drive folder. This includes pictures of site conditions, tents, storage and before/after photos.

Cross Street Signs

- Photos of Tent ID Numbers
- Photos of Storage Bin Contents

- General Photos of the Encampment
- Individual Tent Contents
- After Photos