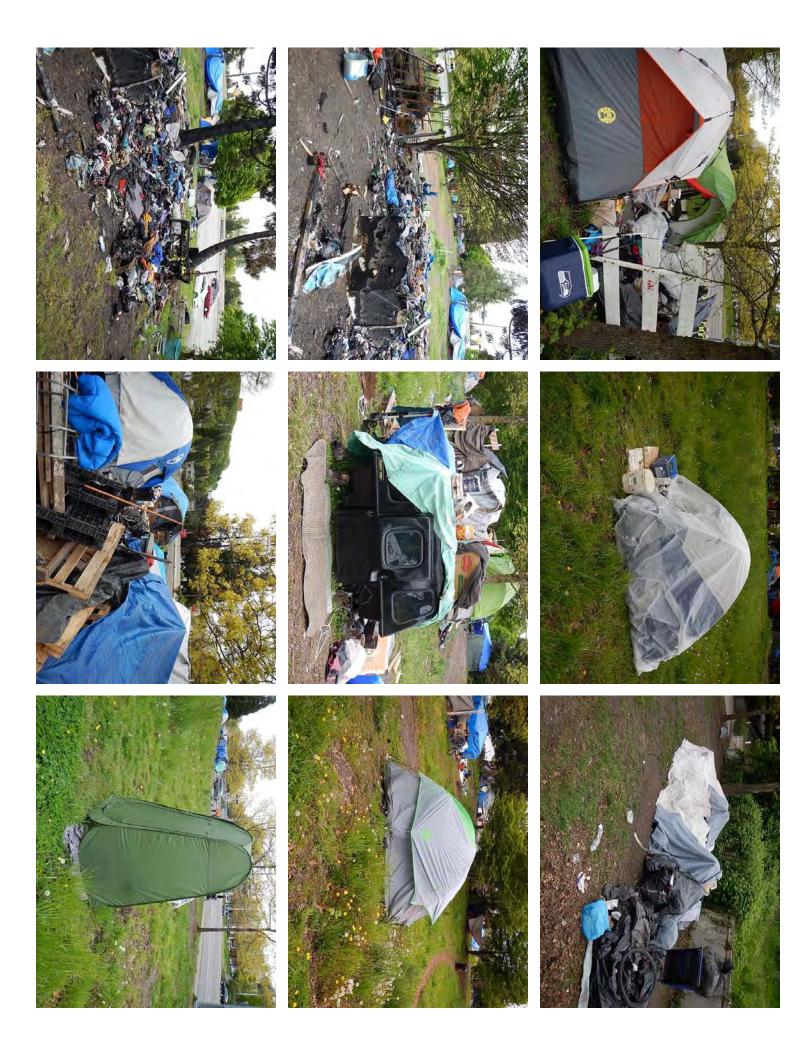

## EXHIBIT A - INSPECTION I-90 CLOVERLEAF/METRO STAIRS

## **EXHIBIT A - INSPECTION POPLAR & DEAN**

## EXHIBIT B - 05/11/17 POSTING

## **EXHIBIT B - POPLAR DEAN POSTING**

## **EXHIBIT D - CLEAN UP PHOTOS**

**Encampment Response Team** 

| Site Name: | I-90 Cloverleaf & Metro Stairs | Date of Clean Up: | 5-16-17 to 5-18-17 |
|------------|--------------------------------|-------------------|--------------------|
|            |                                |                   |                    |