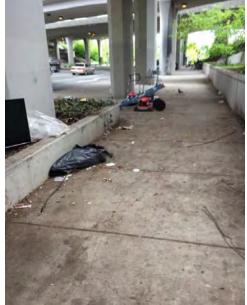

## **EXHIBIT D - CLEAN UP PHOTOS**

**Encampment Response Team** 

| Site Name: | I-90 Cloverleaf & Metro Stairs | Date of Clean Up: | 5-16-17 to 5-18-17 |
|------------|--------------------------------|-------------------|--------------------|
|            |                                |                   |                    |