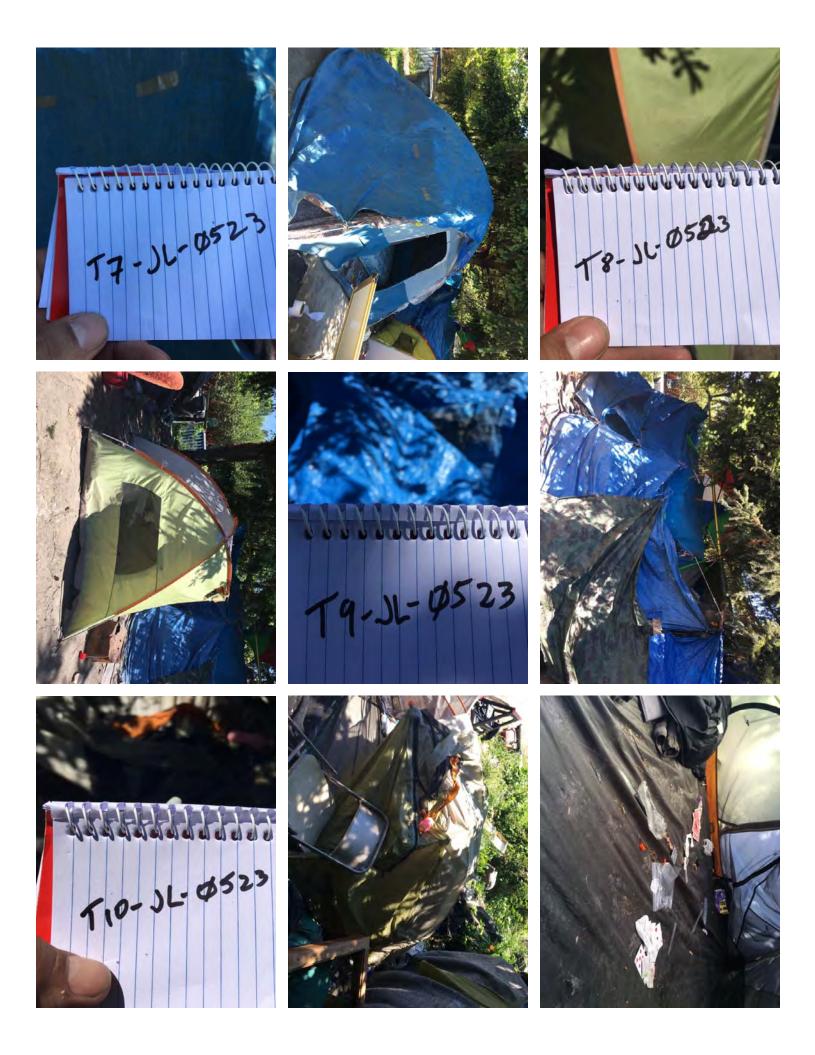

#### EXHIBIT E: STORAGE DETAIL

Field Coordinators are responsible for ensuring that we log information about each tent/structure that is at the clean-up site. This includes regular, obstruction and hazard clean-ups.

Field Coordinators are responsible for completing this form as part of the Site Journal. You should log the following –

- Tent owners who present and accept storage
- · Tent owners who are present and indicate that they want their tent/belongings disposed of
- Abandoned tents or items found in debris that we are storing
- Abandoned tents that we are disposing of

Each tent/structure should occupy one line so we can document if storage was offered, accepted or to explain why we disposed or stored items. After this form is complete, you will use the totals from this form to fill out the Storage Summary and Totals information.

Tent Naming Convention: T#-Initials-MonthDay Example: T1-JH-0428

| Owner Name <b>or</b><br>Tent/Structure # | Owner<br>Present? | Storage?                    | Not Storable?<br>Check All That Apply                                          | # of Bins | # of<br>Bikes | # of<br>Luggage | # of<br>Large<br>Items | Short Description                                                                                                                         |
|------------------------------------------|-------------------|-----------------------------|--------------------------------------------------------------------------------|-----------|---------------|-----------------|------------------------|-------------------------------------------------------------------------------------------------------------------------------------------|
| T1-JH-0516                               | ⊠ Yes □ No        | ☐ Accepted ☑ Declined ☐ N/A | ☐ Hazardous Material ☐ Human Waste ☐ Damaged                                   | 0         | 0             | 0               | 0                      | Owner took what she wanted and stated to thrown the rest away                                                                             |
| T2-JH-0516                               | ☐ Yes<br>⊠ No     | ☐ Accepted ☐ Declined ☑ N/A | <ul><li>☒ Hazardous Material</li><li>☒ Human Waste</li><li>☒ Damaged</li></ul> | 1         | 0             | 0               | 0                      | Structure had open urine bottles, feces in cans and garbage.<br>Stored blk rubber boots & 3 hard cover books                              |
| T1-JH-0517                               | ☐ Yes<br>⊠ No     | ☐ Accepted ☐ Declined ☑ N/A | ⊠ Hazardous Material     □ Human Waste     □ Damaged                           | 2         | 0             | 0               | 0                      | Stored- tent, red suitcase, sleeping bag, blu&blk backpack and bag of clothes  Not stored- 2 soiled sleeping pads, bag & cooler with food |
| T1-ADD-0516                              | ☐ Yes<br>☑ No     | ☐ Accepted ☐ Declined ☑ N/A | <ul><li>☑ Hazardous Material</li><li>☐ Human Waste</li><li>☑ Damaged</li></ul> | 0         | 0             | 0               | 0                      | Nothing storable, syringes inside tent, tent ripped                                                                                       |
| T2-JL-0516                               | ☐ Yes<br>⊠ No     | ☐ Accepted ☐ Declined ☑ N/A | ☐ Hazardous Material ☐ Human Waste ☑ Damaged                                   | 0         | 0             | 0               | 0                      | Nothing storable, tent ripped all items wet                                                                                               |
| T3-JL-0516                               | □ Yes<br>⊠ No     | ☐ Accepted ☐ Declined ☑ N/A | <ul><li>☒ Hazardous Material</li><li>☒ Human Waste</li><li>☒ Damaged</li></ul> | 0         | 0             | 0               | 0                      | Feces present, tent ripped                                                                                                                |

Tent Naming Convention: T#-Initials-MonthDay Example: T1-JH-0428

| Owner Name <b>or</b><br>Tent/Structure # | Owner<br>Present? | Storage?                                                      | Not Storable?<br>Check All That Apply                                          | # of Bins | # of<br>Bikes | # of<br>Luggage | # of<br>Large<br>Items | Short Description                                                                                                                  |
|------------------------------------------|-------------------|---------------------------------------------------------------|--------------------------------------------------------------------------------|-----------|---------------|-----------------|------------------------|------------------------------------------------------------------------------------------------------------------------------------|
|                                          | ☐ Yes<br>⊠ No     | <ul><li>☐ Accepted</li><li>☐ Declined</li><li>☒ N/A</li></ul> | ☐ Hazardous Material ☐ Human Waste ☐ Damaged                                   | 4         | 0             | 0               | 0                      | Red purse, blk and red backpack, red backpack, blk bag w/clothes, red tent bag, blue backpack, blk bag w/blue tent, personal items |
|                                          | ⊠ Yes □ No        | ☐ Accepted ☐ Declined ☐ N/A                                   | ☐ Hazardous Material ☐ Human Waste ☐ Damaged                                   | 1         | 0             | 0               | 0                      | Clothes, books, yellow jacket                                                                                                      |
|                                          | ⊠ Yes □ No        | □ Accepted     □ Declined     □ N/A                           | ☐ Hazardous Material ☐ Human Waste ☐ Damaged                                   | 1         | 0             | 0               | 1                      | Large white coffee table w/glass top, small blk portable burner                                                                    |
| T1-JL-0523                               | ⊠ Yes □ No        | ☐ Accepted ☑ Declined ☐ N/A                                   | ☐ Hazardous Material ☐ Human Waste ☐ Damaged                                   | 0         | 0             | 0               | 0                      | Owner stated anything left behind was garbage                                                                                      |
| T2-JL-0523                               | ☐ Yes<br>⊠ No     | ☐ Accepted ☐ Declined ☑ N/A                                   | <ul><li>☑ Hazardous Material</li><li>☐ Human Waste</li><li>☑ Damaged</li></ul> | 0         | 0             | 0               | 0                      | Tent ripped, wet and moldy clothing                                                                                                |
| T3-JL-0523                               | ⊠ Yes<br>□ No     | ☐ Accepted ☑ Declined ☐ N/A                                   | ☐ Hazardous Material ☐ Human Waste ☐ Damaged                                   | 0         | 0             | 0               | 0                      | Owner stated anything left behind was garbage                                                                                      |

| Owner Name <i>or</i><br>Tent/Structure # | Owner<br>Present? | Storage?                    | Not Storable?<br>Check All That Apply                                          | # of Bins | # of<br>Bikes | # of<br>Luggage | # of<br>Large<br>Items | Short Description                             |
|------------------------------------------|-------------------|-----------------------------|--------------------------------------------------------------------------------|-----------|---------------|-----------------|------------------------|-----------------------------------------------|
| T4-JL-0523                               | ⊠ Yes □ No        | ☐ Accepted ☑ Declined ☐ N/A | ☐ Hazardous Material ☐ Human Waste ☐ Damaged                                   | 0         | 0             | 0               | 0                      | Owner stated anything left behind was garbage |
| T5-JL-0523                               | ⊠ Yes □ No        | ☐ Accepted ☑ Declined ☐ N/A | ☐ Hazardous Material ☐ Human Waste ☐ Damaged                                   | 0         | 0             | 0               | 0                      | Owner stated anything left behind was garbage |
| T6-JL-0523                               | ⊠ Yes □ No        | ☐ Accepted ☑ Declined ☐ N/A | ☐ Hazardous Material ☐ Human Waste ☐ Damaged                                   | 0         | 0             | 0               | 0                      | Owner stated anything left behind was garbage |
| T7-JL-0523                               | ⊠ Yes □ No        | ☐ Accepted ☑ Declined ☐ N/A | ☐ Hazardous Material ☐ Human Waste ☐ Damaged                                   | 0         | 0             | 0               | 0                      | Owner stated anything left behind was garbage |
| T8-JL-0523                               | ⊠ Yes □ No        | ☐ Accepted ☑ Declined ☐ N/A | ☐ Hazardous Material ☐ Human Waste ☐ Damaged                                   | 0         | 0             | 0               | 0                      | Owner stated anything left behind was garbage |
| T9-JL-0523                               | ⊠ Yes □ No        | ☐ Accepted ☑ Declined ☐ N/A | ☐ Hazardous Material ☐ Human Waste ☐ Damaged                                   | 0         | 0             | 0               | 0                      | Owner stated anything left behind was garbage |
| T10-JL-0523                              | ☐ Yes<br>⊠ No     | ☐ Accepted ☐ Declined ☑ N/A | <ul><li>☒ Hazardous Material</li><li>☐ Human Waste</li><li>☒ Damaged</li></ul> | 0         | 0             | 0               | 0                      | Tent ripped, syringes present                 |
| T11-JL-0523                              | ⊠ Yes □ No        | ☐ Accepted ☑ Declined ☐ N/A | ☐ Hazardous Material ☐ Human Waste ☐ Damaged                                   | 0         | 0             | 0               | 0                      | Owner stated anything left behind was garbage |
| T12-JL-0523                              | ⊠ Yes □ No        | ☐ Accepted ☑ Declined ☐ N/A | ☐ Hazardous Material ☐ Human Waste ☐ Damaged                                   | 0         | 0             | 0               | 0                      | Owner stated anything left behind was garbage |

| Owner Name <b>or</b><br>Tent/Structure # | Owner<br>Present? | Storage?                    | Not Storable?<br>Check All That Apply                                          | # of Bins | # of<br>Bikes | # of<br>Luggage | # of<br>Large<br>Items | Short Description                                                                                                                  |
|------------------------------------------|-------------------|-----------------------------|--------------------------------------------------------------------------------|-----------|---------------|-----------------|------------------------|------------------------------------------------------------------------------------------------------------------------------------|
| T1-JH-0523                               | ☐ Yes<br>☑ No     | ☐ Accepted ☐ Declined ☑ N/A | <ul><li>☑ Hazardous Material</li><li>☑ Human Waste</li><li>☑ Damaged</li></ul> | 1         | 0             | 0               | 0                      | Tent not stored due to damage, tent had can of feces and urine in it, was able to store books, meds, backpack, notebooks and misc. |
| T2-JH-0523                               | ⊠ Yes<br>□ No     | ☐ Accepted ☑ Declined ☐ N/A | ☐ Hazardous Material ☐ Human Waste ☐ Damaged                                   | 0         | 0             | 0               | 0                      | Owner took what he wanted and stated to throw the rest away                                                                        |
| T3-JH-0523                               | ☐ Yes<br>☑ No     | ☐ Accepted ☐ Declined ☑ N/A | <ul><li>☑ Hazardous Material</li><li>☐ Human Waste</li><li>☑ Damaged</li></ul> | 6         | 0             | 0               | 1                      | Structure had drug paraphernalia, needles and food waste, stored suitcases, scooter, tools, DVD'S, clothes and misc.               |
| T4-JH-0523                               | ⊠ Yes □ No        | ☐ Accepted ☑ Declined ☐ N/A | ☐ Hazardous Material ☐ Human Waste ☐ Damaged                                   | 0         | 0             | 0               | 0                      | Owner took what he wanted and stated to throw the rest away                                                                        |
| T5-JH-0523                               | ☐ Yes<br>☑ No     | ☐ Accepted ☐ Declined ☑ N/A | <ul><li>☑ Hazardous Material</li><li>☑ Human Waste</li><li>☐ Damaged</li></ul> | 0         | 0             | 0               | 0                      | Nothing stored due to damage, urine smell and garbage inside                                                                       |
| T6-JH-0523                               | ⊠ Yes □ No        | ☐ Accepted ☑ Declined ☐ N/A | ☐ Hazardous Material ☐ Human Waste ☐ Damaged                                   | 0         | 0             | 0               | 0                      | Owner took what he wanted and stated to thrown the rest away                                                                       |
| T7-JH-0523                               | ☐ Yes<br>☑ No     | ☐ Accepted ☐ Declined ☑ N/A | <ul><li>☑ Hazardous Material</li><li>☑ Human Waste</li><li>☑ Damaged</li></ul> | 0         | 0             | 0               | 0                      | Nothing stored due to tent damages, garbage inside, urine and feces smell                                                          |
| T8-JH-0523                               | ☐ Yes<br>☒ No     | ☐ Accepted ☐ Declined ☑ N/A | <ul><li>☐ Hazardous Material</li><li>☐ Human Waste</li><li>☑ Damaged</li></ul> | 1         | 0             | 0               | 0                      | Tent not stored due to damage, stored clothes outside of tent                                                                      |
| T1-JH-0525                               | ☐ Yes<br>☑ No     | ☐ Accepted ☐ Declined ☑ N/A | <ul><li>☑ Hazardous Material</li><li>☑ Human Waste</li><li>☐ Damaged</li></ul> | 0         | 0             | 0               | 0                      | Nothing stored due to needles, wet clothes, urine smell and garbage inside                                                         |