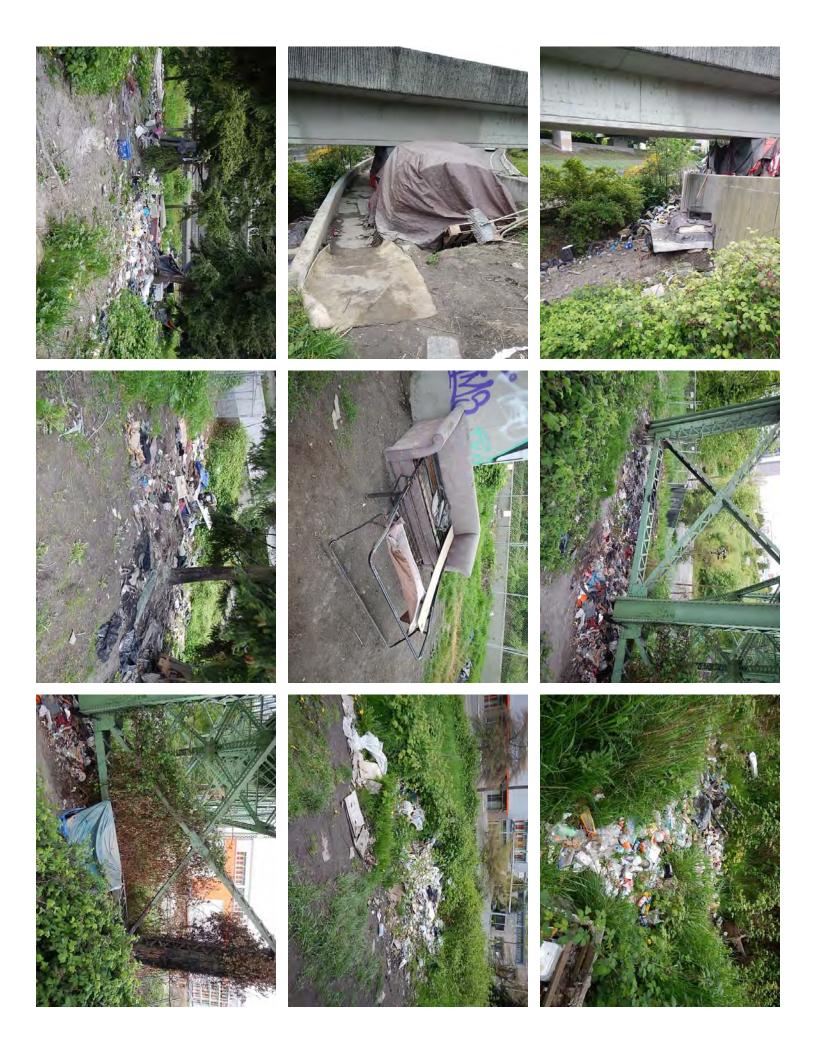

# I-90 CORRIDOR (POPLAR & DEAN TO I-90 CLOVERLEAF/METROSTAIRS)

05/16/17 – 05/25/17 Regular Encampment Clean Up (Blue Areas)

## EXHIBIT A - INSPECTION I-90 CLOVERLEAF/METRO STAIRS