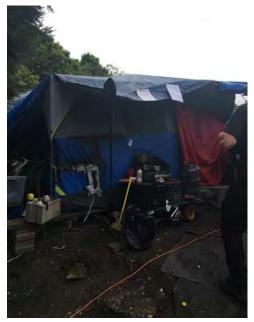

#### EXHIBIT D: CLEAN-UP PHOTOS

Field Coordinators are responsible for ensuring that photos are taken to document the clean-up event and saved to the appropriate G:Drive folder. This includes pictures of site conditions, tents, storage and before/after photos.

Cross Street Signs

- Photos of Tent ID Numbers
- Photos of Storage Bin Contents

- General Photos of the Encampment
- Individual Tent Contents
- After Photos