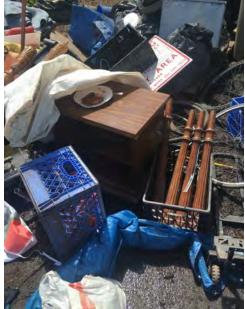

#### EXHIBIT D: CLEAN-UP PHOTOS

Field Coordinators are responsible for ensuring that photos are taken to document the clean-up event and saved to the appropriate G:Drive folder. This includes pictures of site conditions, tents, storage and before/after photos.

Cross Street Signs

- Photos of Tent ID Numbers
- Photos of Storage Bin Contents

- General Photos of the Encampment
- Individual Tent Contents
- After Photos