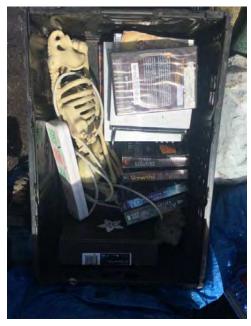

#### EXHIBIT D: CLEAN-UP PHOTOS

Field Coordinators are responsible for ensuring that photos are taken to document the clean-up event and saved to the appropriate G:Drive folder. This includes pictures of site conditions, tents, storage and before/after photos.

Cross Street Signs

- Photos of Tent ID Numbers
- Photos of Storage Bin Contents

- General Photos of the Encampment
- Individual Tent Contents
- After Photos