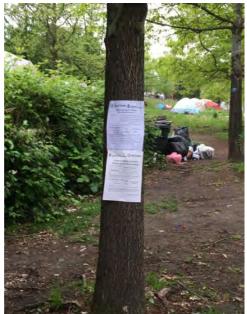

| 14             | 0     | 0                   | 2           |
| I-90 Cloverleaf & Metro<br>Stairs | 23             | 5     | 0                   | 4           |

#### EXHIBIT E: STORAGE DETAIL

Field Coordinators are responsible for ensuring that we log information about each tent/structure that is at the clean-up site. This includes regular, obstruction and hazard clean-ups.



# I-90 CORRIDOR (POPLAR & DEAN TO I-90 CLOVERLEAF/METROSTAIRS)

05/16/17 – 05/25/17 Regular Encampment Clean Up (Blue Areas)



## EXHIBIT A - INSPECTION I-90 CLOVERLEAF/METRO STAIRS























## **EXHIBIT A - INSPECTION POPLAR & DEAN**



































## EXHIBIT B - 05/11/17 POSTING



































































































































































































## **EXHIBIT B - POPLAR DEAN POSTING**







































## **EXHIBIT D - CLEAN UP PHOTOS**

























































































































































































































































































































































































**Encampment Response Team** 

| Site Name: | I-90 Cloverleaf & Metro Stairs | Date of Clean Up: | 5-16-17 to 5-18-17 |
|------------|--------------------------------|-------------------|--------------------|
|