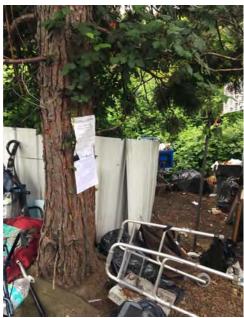

## A. SITE INSPECTION

Waste Hauling to Dump

Waste Hauling to Other Location

To be filled out by the Field Coordinator prior to any Full Encampment Clean Up and as part of any Obstruction or Hazard Removal. Site Journals and photos should be saved in the appropriate folder in the Encampments directory on the G:Drive.

| Site Name:                     | I-90 Rainier Corridor & Poplar & Dean Date of I |                  |                |                                                 | nspection: 05/02/17                |             |  |
|--------------------------------|-------------------------------------------------|------------------|----------------|-------------------------------------------------|------------------------------------|-------------|--|
| Site Address:                  | See Map Area                                    |                  | Clean-Up: 5/16 | /17 – 5/25/17                                   |                                    |             |  |
| Inspection By:                 | K. Ewalt & G. Kim SERIS #                       |                  |                | 2295-03, 2218-04, 835-05 and 902<br>07, 2298-02 |                                    |             |  |
| Referred By:                   | SERIS, Communit                                 | y, SPD           |                |                                                 | Photos to FAS?                     | ⊠ Yes □ No  |  |
| SITE OCCUPA                    | NCY DATA                                        |                  |                |                                                 |                                    |             |  |
|                                |                                                 | Tents            | Structures     | Bed Rolls                                       | Vehicles                           | TOTAL COUNT |  |
| Popla                          | Poplar/Dean                                     |                  | 14             | 0                                               | 13                                 | 74          |  |
| I-90 Cloverleaf                | & Metro Stairs                                  | 25               | 23             | 23 0                                            |                                    | 47          |  |
| SITE CHARAC                    | CTERISICS                                       |                  | HE             | ALTH CONDITIO                                   | NS                                 |             |  |
| Park                           |                                                 | ☐ Yes ⊠          | No Diso        | rganized                                        |                                    | ⊠ Yes □ No  |  |
| Sidewalk                       |                                                 | ⊠ Yes □          | No Garb        | age/Bagged                                      |                                    | ⊠ Yes □ No  |  |
| Within 50ft of a w             | ater body or wetland                            | □ Yes ⊠          | No Garb        | age/Loose                                       |                                    | ⊠ Yes □ No  |  |
| Roadway                        |                                                 | ⊠ Yes □          | No Garb        | age/Bulky Items                                 |                                    | ⊠ Yes □ No  |  |
| Within 50ft of a G             | uardrail                                        | ⊠ Yes □          | No Garb        | age/Metal                                       |                                    | ⊠ Yes □ No  |  |
| Heavy Traffic                  |                                                 | ⊠ Yes □          | No Hum         | an Waste                                        |                                    | ⊠ Yes □ No  |  |
| Near Industrial Zo             | ne                                              | □ Yes ⊠          | No Rats,       | /Mice                                           |                                    | ⊠ Yes □ No  |  |
| Forested Area                  |                                                 | ⊠ Yes □          | No Haza        | rdous Materials                                 |                                    | ⊠ Yes □ No  |  |
| Play Area                      |                                                 | □ Yes ⊠          | No Fallir      | ng Tree or Limbs                                |                                    | ⊠ Yes □ No  |  |
| Rented Area                    |                                                 | □ Yes ⊠          | No Cher        | nical Waste                                     |                                    | ⊠ Yes □ No  |  |
| Slope                          |                                                 | ⊠ Yes □          | No Fires       |                                                 |                                    | ⊠ Yes □ No  |  |
| Slide Zone                     |                                                 | □ Yes ⊠          | No Crim        | inal Activity                                   |                                    | ⊠ Yes □ No  |  |
| Fire                           |                                                 | □ Yes ⊠          | No Wea         | pons                                            |                                    | ⊠ Yes □ No  |  |
| Other:                         |                                                 | □ Yes ⊠          | No Oper        | n Alcohol                                       |                                    | ⊠ Yes □ No  |  |
| Other:                         |                                                 | □ Yes ⊠          | No Shar        | ps                                              |                                    | ⊠ Yes □ No  |  |
| Other:                         |                                                 | □ Yes ⊠          | No Prop        | erty Damage                                     |                                    | ⊠ Yes □ No  |  |
|                                | TOTAL COUN                                      | т. 6             |                |                                                 | TOTAL COUNT:                       | 16          |  |
| Ouring a site inspec  Cross St | A: SITE INSPE                                   | CTION PHOTO      |                | nd store the photos in t                        | he appropriate G:Dri  Obstructions |             |  |
|                                |                                                 | Obstruction Remo | Oval Ha        | IT (Choose One zard Removal ifications/Notes    | Type) ☐ Litter Pick                | Only        |  |