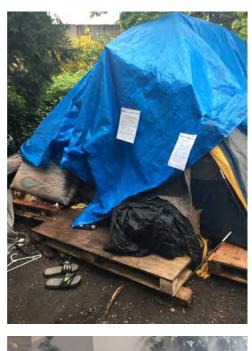

#### EXHIBIT D: CLEAN-UP PHOTOS

Field Coordinators are responsible for ensuring that photos are taken to document the clean-up event and saved to the appropriate G:Drive folder. This includes pictures of site conditions, tents, storage and before/after photos.

Cross Street Signs

- Photos of Tent ID Numbers
- Photos of Storage Bin Contents

- General Photos of the Encampment
- Individual Tent Contents
- After Photos