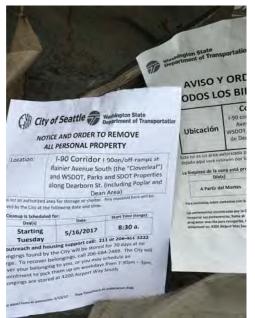

| 2           |
| I-90 Cloverleaf & Metro<br>Stairs | 23             | 5     | 0                   | 4           |

#### EXHIBIT E: STORAGE DETAIL

Field Coordinators are responsible for ensuring that we log information about each tent/structure that is at the clean-up site. This includes regular, obstruction and hazard clean-ups.



# I-90 CORRIDOR (POPLAR & DEAN TO I-90 CLOVERLEAF/METROSTAIRS)

05/16/17 – 05/25/17 Regular Encampment Clean Up (Blue Areas)



## EXHIBIT A - INSPECTION I-90 CLOVERLEAF/METRO STAIRS























## **EXHIBIT A - INSPECTION POPLAR & DEAN**



































## EXHIBIT B - 05/11/17 POSTING



































































































































































































## **EXHIBIT B - POPLAR DEAN POSTING**







































## **EXHIBIT D - CLEAN UP PHOTOS**

























































































































































































































































































































































































**Encampment Response Team** 

| Site Name: | I-90 Cloverleaf & Metro Stairs | Date of Clean Up: | 5-16-17 to 5-18-17 |
|------------|--------------------------------|-------------------|--------------------|
|            |                                |