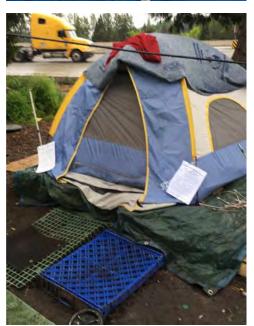

## **EXHIBIT D - CLEAN UP PHOTOS**

**Encampment Response Team** 

| Site Name: | I-90 Cloverleaf & Metro Stairs | Date of Clean Up: | 5-16-17 to 5-18-17 |
|------------|--------------------------------|-------------------|--------------------|
|            |                                |                   |                    |