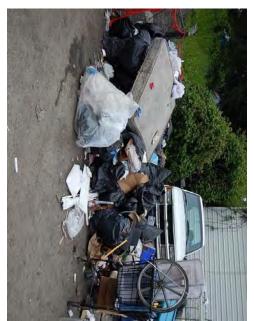

## **EXHIBIT D - CLEAN UP PHOTOS**

**Encampment Response Team** 

| Site Name: | I-90 Cloverleaf & Metro Stairs | Date of Clean Up: | 5-16-17 to 5-18-17 |
|------------|--------------------------------|-------------------|--------------------|
|            |                                |                   |                    |