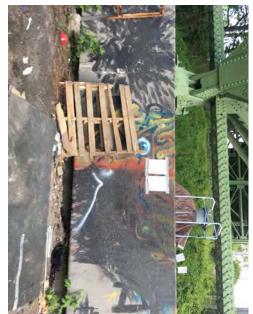

## **EXHIBIT D - CLEAN UP PHOTOS**

**Encampment Response Team** 

| Site Name: | I-90 Cloverleaf & Metro Stairs | Date of Clean Up: | 5-16-17 to 5-18-17 |
|------------|--------------------------------|-------------------|--------------------|
|            |                                |                   |                    |