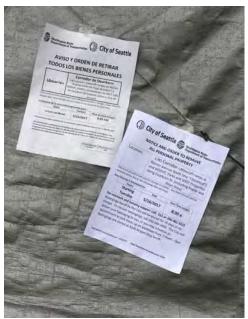

| 2           |
| I-90 Cloverleaf & Metro<br>Stairs | 23             | 5     | 0                   | 4           |

#### EXHIBIT E: STORAGE DETAIL

Field Coordinators are responsible for ensuring that we log information about each tent/structure that is at the clean-up site. This includes regular, obstruction and hazard clean-ups.



# I-90 CORRIDOR (POPLAR & DEAN TO I-90 CLOVERLEAF/METROSTAIRS)

05/16/17 – 05/25/17 Regular Encampment Clean Up (Blue Areas)



## EXHIBIT A - INSPECTION I-90 CLOVERLEAF/METRO STAIRS























## **EXHIBIT A - INSPECTION POPLAR & DEAN**



































## EXHIBIT B - 05/11/17 POSTING



































































































































































































## **EXHIBIT B - POPLAR DEAN POSTING**







































## **EXHIBIT D - CLEAN UP PHOTOS**

























































































































































































































































































































































































**Encampment Response Team** 

| Site Name: | I-90 Cloverleaf & Metro Stairs | Date of Clean Up: | 5-16-17 to 5-18-17 |
|------------|--------------------------------|-------------------|--------------------|
|            |                                |