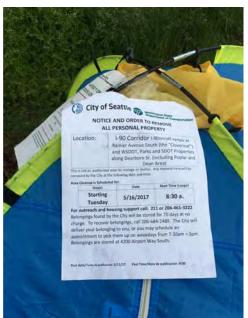

| 2           |
| I-90 Cloverleaf & Metro<br>Stairs | 23             | 5     | 0                   | 4           |

#### EXHIBIT E: STORAGE DETAIL

Field Coordinators are responsible for ensuring that we log information about each tent/structure that is at the clean-up site. This includes regular, obstruction and hazard clean-ups.



# I-90 CORRIDOR (POPLAR & DEAN TO I-90 CLOVERLEAF/METROSTAIRS)

05/16/17 – 05/25/17 Regular Encampment Clean Up (Blue Areas)



## EXHIBIT A - INSPECTION I-90 CLOVERLEAF/METRO STAIRS























## **EXHIBIT A - INSPECTION POPLAR & DEAN**



































## EXHIBIT B - 05/11/17 POSTING



































































































































































































## **EXHIBIT B - POPLAR DEAN POSTING**







































## **EXHIBIT D - CLEAN UP PHOTOS**

























































































































































































































































































































































































**Encampment Response Team** 

| Site Name: | I-90 Cloverleaf & Metro Stairs | Date of Clean Up: | 5-16-17 to 5-18-17 |
|------------|--------------------------------|-------------------|--------------------|
|            |