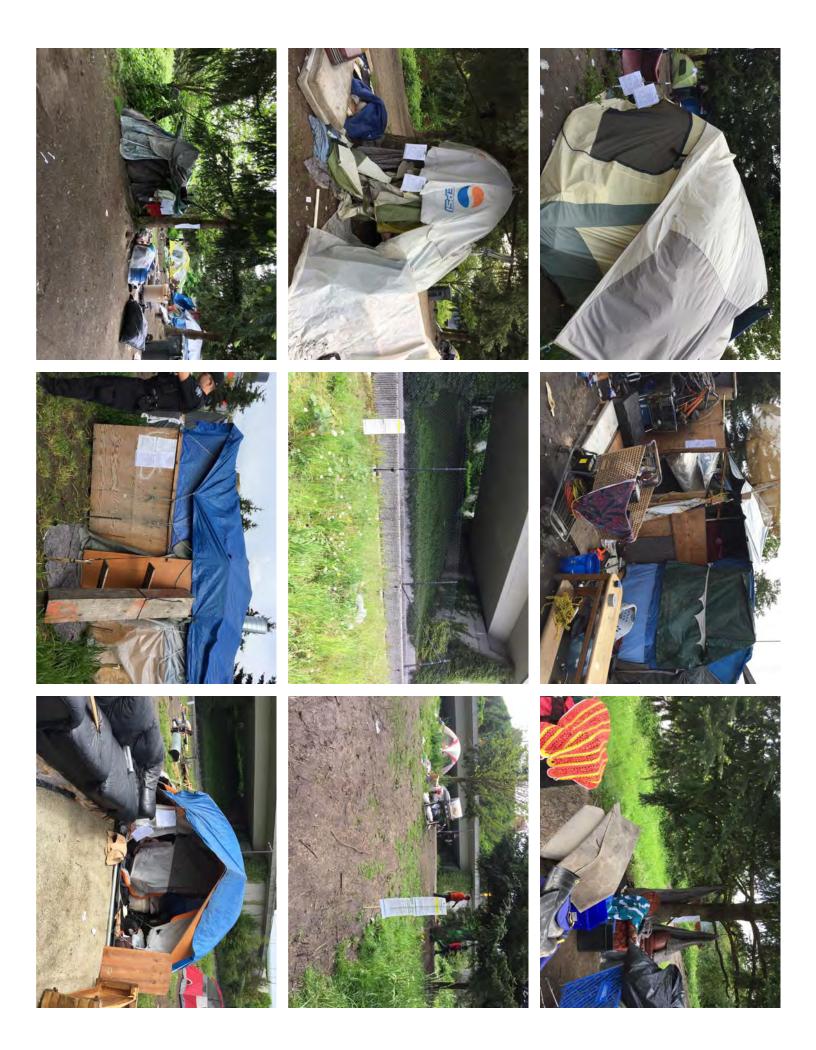

## **EXHIBIT D - CLEAN UP PHOTOS**

**Encampment Response Team** 

| Site Name: | I-90 Cloverleaf & Metro Stairs | Date of Clean Up: | 5-16-17 to 5-18-17 |
|------------|--------------------------------|-------------------|--------------------|
|            |                                |                   |                    |