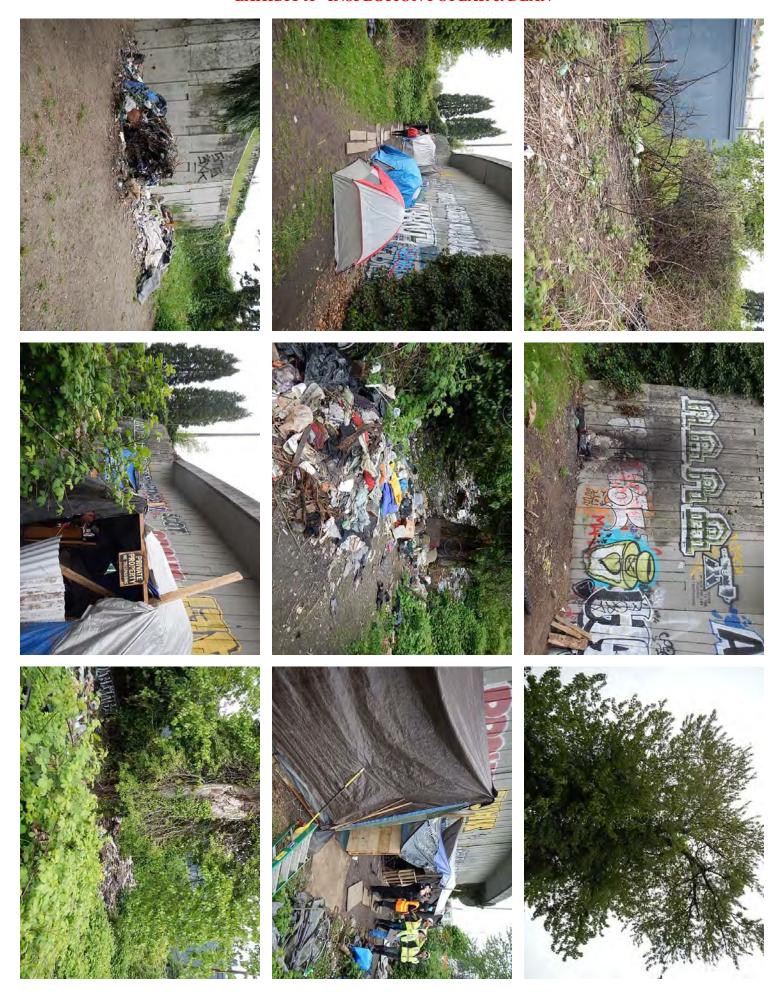

## A. SITE INSPECTION

Waste Hauling to Dump

Waste Hauling to Other Location

To be filled out by the Field Coordinator prior to any Full Encampment Clean Up and as part of any Obstruction or Hazard Removal. Site Journals and photos should be saved in the appropriate folder in the Encampments directory on the G:Drive.

| Site Name:                     | I-90 Rainier Corridor & Poplar & Dean Date of I |                  |                |                                                 | nspection: 05/02/17                |             |  |
|--------------------------------|-------------------------------------------------|------------------|----------------|-------------------------------------------------|------------------------------------|-------------|--|
| Site Address:                  | See Map Area                                    |                  | Clean-Up: 5/16 | /17 – 5/25/17                                   |                                    |             |  |
| Inspection By:                 | K. Ewalt & G. Kim SERIS #                       |                  |                | 2295-03, 2218-04, 835-05 and 902<br>07, 2298-02 |                                    |             |  |
| Referred By:                   | SERIS, Communit                                 | y, SPD           |                |                                                 | Photos to FAS?                     | ⊠ Yes □ No  |  |
| SITE OCCUPA                    | NCY DATA                                        |                  |                |                                                 |                                    |             |  |
|                                |                                                 | Tents            | Structures     | Bed Rolls                                       | Vehicles                           | TOTAL COUNT |  |
| Popla                          | Poplar/Dean                                     |                  | 14             | 0                                               | 13                                 | 74          |  |
| I-90 Cloverleaf                | & Metro Stairs                                  | 25               | 23             | 23 0                                            |                                    | 47          |  |
| SITE CHARAC                    | CTERISICS                                       |                  | HE             | ALTH CONDITIO                                   | NS                                 |             |  |
| Park                           |                                                 | ☐ Yes ⊠          | No Diso        | rganized                                        |                                    | ⊠ Yes □ No  |  |
| Sidewalk                       |                                                 | ⊠ Yes □          | No Garb        | age/Bagged                                      |                                    | ⊠ Yes □ No  |  |
| Within 50ft of a w             | ater body or wetland                            | □ Yes ⊠          | No Garb        | age/Loose                                       |                                    | ⊠ Yes □ No  |  |
| Roadway                        |                                                 | ⊠ Yes □          | No Garb        | age/Bulky Items                                 |                                    | ⊠ Yes □ No  |  |
| Within 50ft of a G             | uardrail                                        | ⊠ Yes □          | No Garb        | age/Metal                                       |                                    | ⊠ Yes □ No  |  |
| Heavy Traffic                  |                                                 | ⊠ Yes □          | No Hum         | an Waste                                        |                                    | ⊠ Yes □ No  |  |
| Near Industrial Zo             | ne                                              | □ Yes ⊠          | No Rats,       | /Mice                                           |                                    | ⊠ Yes □ No  |  |
| Forested Area                  |                                                 | ⊠ Yes □          | No Haza        | rdous Materials                                 |                                    | ⊠ Yes □ No  |  |
| Play Area                      |                                                 | □ Yes ⊠          | No Fallir      | ng Tree or Limbs                                |                                    | ⊠ Yes □ No  |  |
| Rented Area                    |                                                 | □ Yes ⊠          | No Cher        | nical Waste                                     |                                    | ⊠ Yes □ No  |  |
| Slope                          |                                                 | ⊠ Yes □          | No Fires       |                                                 |                                    | ⊠ Yes □ No  |  |
| Slide Zone                     |                                                 | □ Yes ⊠          | No Crim        | inal Activity                                   |                                    | ⊠ Yes □ No  |  |
| Fire                           |                                                 | □ Yes ⊠          | No Wea         | pons                                            |                                    | ⊠ Yes □ No  |  |
| Other:                         |                                                 | □ Yes ⊠          | No Oper        | n Alcohol                                       |                                    | ⊠ Yes □ No  |  |
| Other:                         |                                                 | □ Yes ⊠          | No Shar        | ps                                              |                                    | ⊠ Yes □ No  |  |
| Other:                         |                                                 | □ Yes ⊠          | No Prop        | erty Damage                                     |                                    | ⊠ Yes □ No  |  |
|                                | TOTAL COUN                                      | т. 6             |                |                                                 | TOTAL COUNT:                       | 16          |  |
| Ouring a site inspec  Cross St | A: SITE INSPE                                   | CTION PHOTO      |                | nd store the photos in t                        | he appropriate G:Dri  Obstructions |             |  |
|                                |                                                 | Obstruction Remo | Oval Ha        | IT (Choose One zard Removal ifications/Notes    | Type) ☐ Litter Pick                | Only        |  |

## EXHIBIT A - INSPECTION I-90 CLOVERLEAF/METRO STAIRS

## **EXHIBIT A - INSPECTION POPLAR & DEAN**