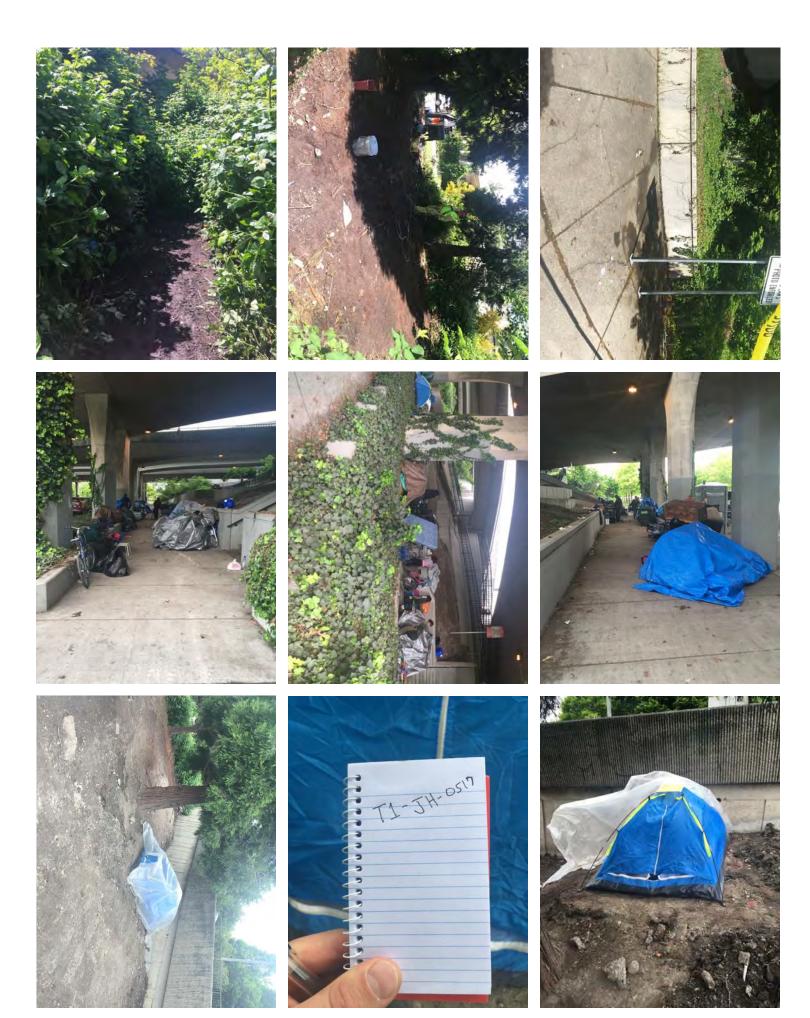

log information about each tent/structure that is at the clean-up site. This includes regular, obstruction and hazard clean-ups.



# I-90 CORRIDOR (POPLAR & DEAN TO I-90 CLOVERLEAF/METROSTAIRS)

05/16/17 – 05/25/17 Regular Encampment Clean Up (Blue Areas)



## EXHIBIT A - INSPECTION I-90 CLOVERLEAF/METRO STAIRS























## **EXHIBIT A - INSPECTION POPLAR & DEAN**



































## EXHIBIT B - 05/11/17 POSTING



































































































































































































## **EXHIBIT B - POPLAR DEAN POSTING**







































## **EXHIBIT D - CLEAN UP PHOTOS**

























































































































































































































































































































































































**Encampment Response Team** 

| Site Name: | I-90 Cloverleaf & Metro Stairs | Date of Clean Up: | 5-16-17 to 5-18-17 |
|------------|--------------------------------|-------------------|--------------------|
|            |                                |                   |                    |

Field Coordinators are responsible for completing this form as part of the Site Journal. You should log the following –

- Tent owners who present and accept storage
-