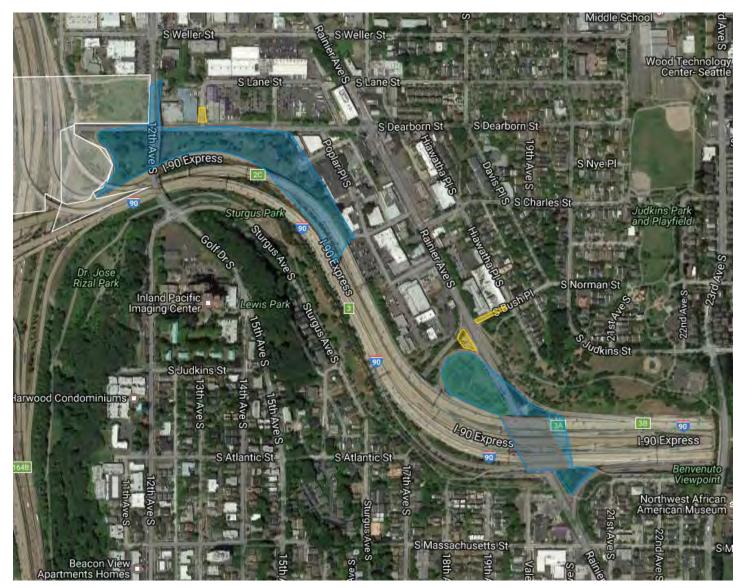

# I-90 CORRIDOR (POPLAR & DEAN TO I-90 CLOVERLEAF/METROSTAIRS)

05/16/17 – 05/25/17 Regular Encampment Clean Up (Blue Areas)

## EXHIBIT A - INSPECTION I-90 CLOVERLEAF/METRO STAIRS

## **EXHIBIT A - INSPECTION POPLAR & DEAN**