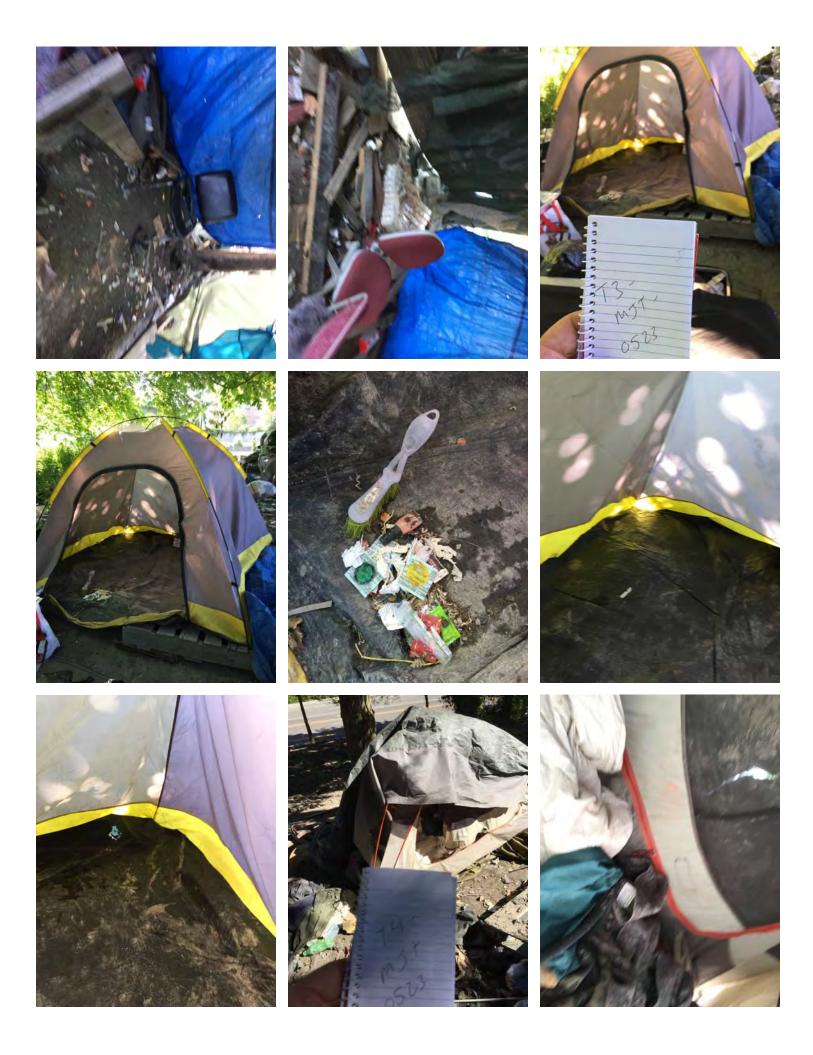

## **EXHIBIT D - CLEAN UP PHOTOS**

**Encampment Response Team** 

| Site Name: | I-90 Cloverleaf & Metro Stairs | Date of Clean Up: | 5-16-17 to 5-18-17 |
|------------|--------------------------------|-------------------|--------------------|
|            |                                |                   |                    |

Tent Naming Convention: T#-Initials-MonthDay Example: T1-JH-0428

| Owner Name <b>or</b><br>Tent/Structure # | Owner<br>Present? | Storage?                                                      | Not Storable?<br>Check All That Apply                                          | # of Bins | # of<br>Bikes | # of<br>Luggage | # of<br>Large<br>Items | Short Description                                                                                                                  |
|------------------------------------------|-------------------|---------------------------------------------------------------|--------------------------------------------------------------------------------|-----------|---------------|-----------------|------------------------|------------------------------------------------------------------------------------------------------------------------------------|
|                                          | ☐ Yes<br>⊠ No     | <ul><li>☐ Accepted</li><li>☐ Declined</li><li>☒ N/A</li></ul> | ☐ Hazardous Material ☐ Human Waste ☐ Damaged                                   | 4         | 0             | 0               | 0                      | Red purse, blk and red backpack, red backpack, blk bag w/clothes, red tent bag, blue backpack, blk bag w/blue tent, personal items |
|                                          | ⊠ Yes □ No        | ☐ Accepted ☐ Declined ☐ N/A                                   | ☐ Hazardous Material ☐ Human Waste ☐ Damaged                                   | 1         | 0             | 0               | 0                      | Clothes, books, yellow jacket                                                                                                      |
|                                          | ⊠ Yes □ No        | □ Accepted     □ Declined     □ N/A                           | ☐ Hazardous Material ☐ Human Waste ☐ Damaged                                   | 1         | 0             | 0               | 1                      | Large white coffee table w/glass top, small blk portable burner                                                                    |
| T1-JL-0523                               | ⊠ Yes □ No        | ☐ Accepted ☑ Declined ☐ N/A                                   | ☐ Hazardous Material ☐ Human Waste ☐ Damaged                                   | 0         | 0             | 0               | 0                      | Owner stated anything left behind was garbage                                                                                      |
| T2-JL-0523                               | ☐ Yes<br>⊠ No     | ☐ Accepted ☐ Declined ☑ N/A                                   | <ul><li>☑ Hazardous Material</li><li>☐ Human Waste</li><li>☑ Damaged</li></ul> | 0         | 0             | 0               | 0                      | Tent ripped, wet and moldy clothing                                                                                                |
| T3-JL-0523                               | ⊠ Yes<br>□ No     | ☐ Accepted ☑ Declined ☐ N/A                                   | ☐ Hazardous Material ☐ Human Waste ☐ Damaged                                   | 0         | 0             | 0               | 0                      | Owner stated anything left behind was garbage                                                                                      |