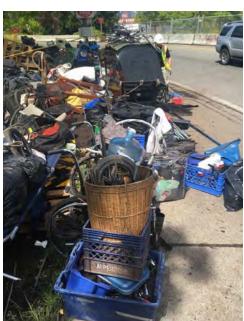

## **EXHIBIT D - CLEAN UP PHOTOS**

**Encampment Response Team** 

| Site Name: | I-90 Cloverleaf & Metro Stairs | Date of Clean Up: | 5-16-17 to 5-18-17 |
|------------|--------------------------------|-------------------|--------------------|
|            |                                |                   |                    |