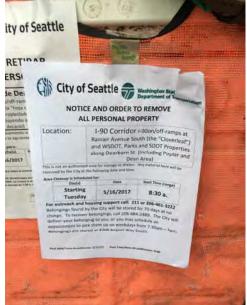

#### **EXHIBIT B: SITE POSTING PHOTOS**

- ☑ Regular Encampment Clean-up: 72 hour Notice
- ☐ **Obstruction or Hazard Clean-up:** Notice of Immediate Removal
- **Cross Street Signs**

- Postings on Individual Tents
- General Photos of the Encampment
- Postings within the Vicinity
- Documentation of the Actual Obstruction or Hazard

Field Coordinators should take photos and collect photos from the Navigation Officers and store them photos in the appropriate G:Drive folder: