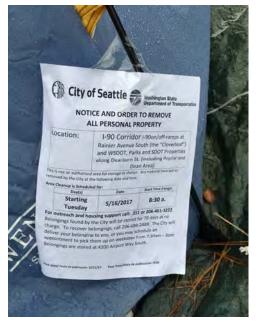

| 2           |
| I-90 Cloverleaf & Metro<br>Stairs | 23             | 5     | 0                   | 4           |

#### EXHIBIT E: STORAGE DETAIL

Field Coordinators are responsible for ensuring that we log information about each tent/structure that is at the clean-up site. This includes regular, obstruction and hazard clean-ups.



# I-90 CORRIDOR (POPLAR & DEAN TO I-90 CLOVERLEAF/METROSTAIRS)

05/16/17 – 05/25/17 Regular Encampment Clean Up (Blue Areas)



## EXHIBIT A - INSPECTION I-90 CLOVERLEAF/METRO STAIRS























## **EXHIBIT A - INSPECTION POPLAR & DEAN**



































## EXHIBIT B - 05/11/17 POSTING



































































































































































































## **EXHIBIT B - POPLAR DEAN POSTING**







































## **EXHIBIT D - CLEAN UP PHOTOS**

























































































































































































































































































































































































**Encampment Response Team** 

| Site Name: | I-90 Cloverleaf & Metro Stairs | Date of Clean Up: | 5-16-17 to 5-18-17 |
|------------|--------------------------------|-------------------|--------------------|
|            |