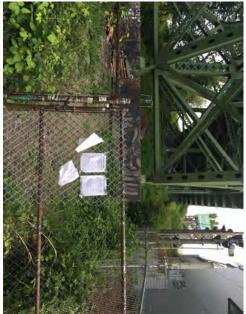

Metro<br>Stairs | 23             | 5     | 0                   | 4           |

#### EXHIBIT E: STORAGE DETAIL

Field Coordinators are responsible for ensuring that we log information about each tent/structure that is at the clean-up site. This includes regular, obstruction and hazard clean-ups.



# I-90 CORRIDOR (POPLAR & DEAN TO I-90 CLOVERLEAF/METROSTAIRS)

05/16/17 – 05/25/17 Regular Encampment Clean Up (Blue Areas)



## EXHIBIT A - INSPECTION I-90 CLOVERLEAF/METRO STAIRS























## **EXHIBIT A - INSPECTION POPLAR & DEAN**



































## EXHIBIT B - 05/11/17 POSTING



































































































































































































## **EXHIBIT B - POPLAR DEAN POSTING**







































## **EXHIBIT D - CLEAN UP PHOTOS**

























































































































































































































































































































































































**Encampment Response Team** 

| Site Name: | I-90 Cloverleaf & Metro Stairs | Date of Clean Up: | 5-16-17 to 5-18-17 |
|------------|--------------------------------|-------------------|--------------------|
|            |                                |                   |                    |