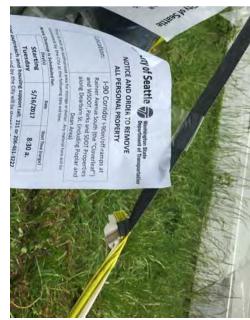

|
| I-90 Cloverleaf & Metro<br>Stairs | 23             | 5     | 0                   | 4           |

#### EXHIBIT E: STORAGE DETAIL

Field Coordinators are responsible for ensuring that we log information about each tent/structure that is at the clean-up site. This includes regular, obstruction and hazard clean-ups.



# I-90 CORRIDOR (POPLAR & DEAN TO I-90 CLOVERLEAF/METROSTAIRS)

05/16/17 – 05/25/17 Regular Encampment Clean Up (Blue Areas)



## EXHIBIT A - INSPECTION I-90 CLOVERLEAF/METRO STAIRS























## **EXHIBIT A - INSPECTION POPLAR & DEAN**



































## EXHIBIT B - 05/11/17 POSTING



































































































































































































## **EXHIBIT B - POPLAR DEAN POSTING**







































## **EXHIBIT D - CLEAN UP PHOTOS**

























































































































































































































































































































































































**Encampment Response Team** 

| Site Name: | I-90 Cloverleaf & Metro Stairs | Date of Clean Up: | 5-16-17 to 5-18-17 |
|------------|--------------------------------|-------------------|--------------------|
|            |                                |