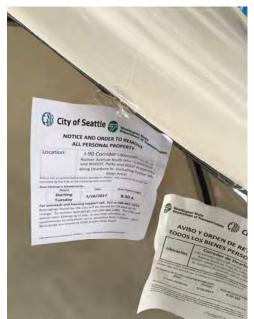

#### **EXHIBIT B: SITE POSTING PHOTOS**

- ☑ Regular Encampment Clean-up: 72 hour Notice
- ☐ **Obstruction or Hazard Clean-up:** Notice of Immediate Removal
- **Cross Street Signs**

- Postings on Individual Tents
- General Photos of the Encampment
- Postings within the Vicinity
- Documentation of the Actual Obstruction or Hazard

Field Coordinators should take photos and collect photos from the Navigation Officers and store them photos in the appropriate G:Drive folder: