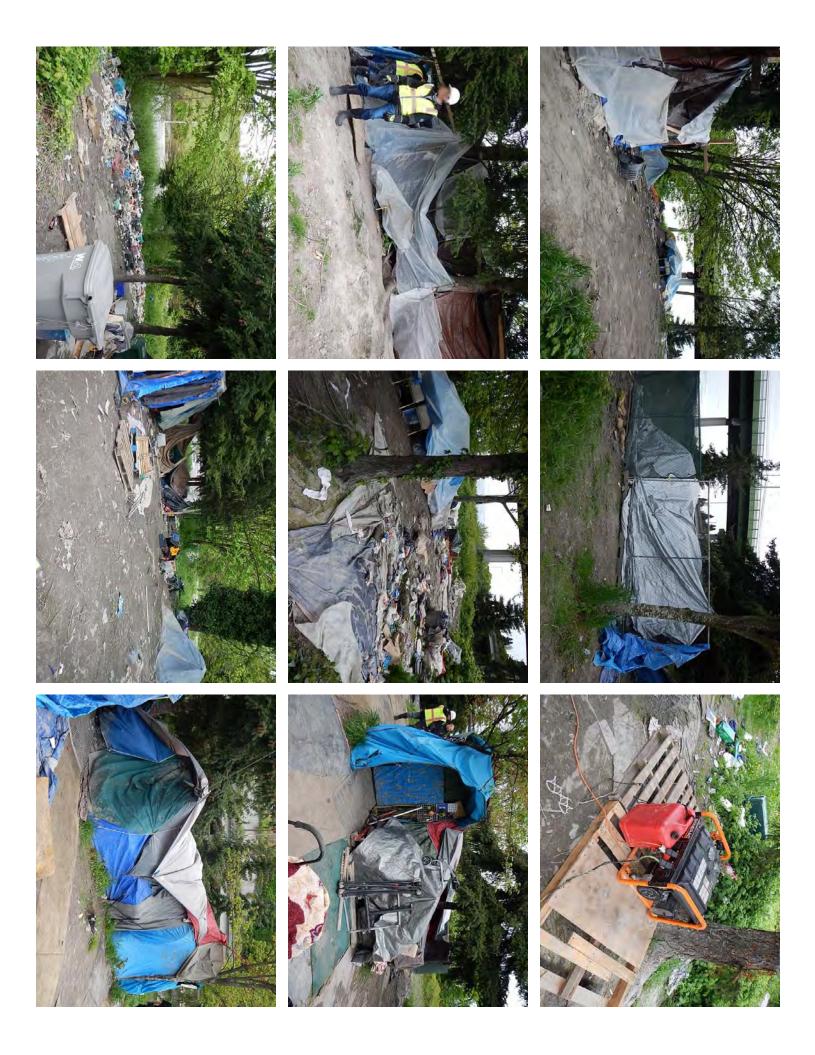

## **EXHIBIT D - CLEAN UP PHOTOS**

**Encampment Response Team** 

| Site Name: | I-90 Cloverleaf & Metro Stairs | Date of Clean Up: | 5-16-17 to 5-18-17 |
|------------|--------------------------------|-------------------|--------------------|
|            |                                |                   |                    |