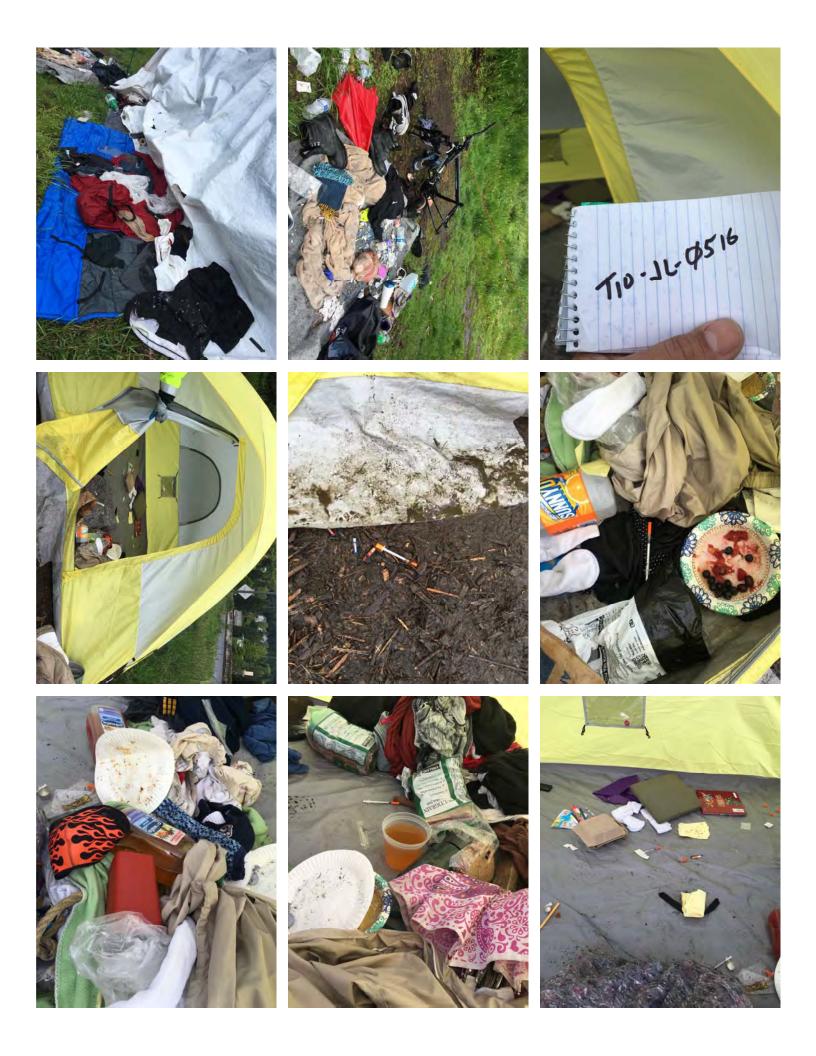

## EXHIBIT A - INSPECTION I-90 CLOVERLEAF/METRO STAIRS

## **EXHIBIT A - INSPECTION POPLAR & DEAN**

Tent Naming Convention: T#-Initials-MonthDay Example: T1-JH-0428

| Owner Name <b>or</b><br>Tent/Structure # | Owner<br>Present? | Storage?                    | Not Storable?<br>Check All That Apply                                          | # of Bins | # of<br>Bikes | # of<br>Luggage | # of<br>Large<br>Items | Short Description                                                                                                                         |
|------------------------------------------|-------------------|-----------------------------|--------------------------------------------------------------------------------|-----------|---------------|-----------------|------------------------|-------------------------------------------------------------------------------------------------------------------------------------------|
| T1-JH-0516                               | ⊠ Yes □ No        | ☐ Accepted ☑ Declined ☐ N/A | ☐ Hazardous Material ☐ Human Waste ☐ Damaged                                   | 0         | 0             | 0               | 0                      | Owner took what she wanted and stated to thrown the rest away                                                                             |
| T2-JH-0516                               | ☐ Yes<br>⊠ No     | ☐ Accepted ☐ Declined ☑ N/A | <ul><li>☒ Hazardous Material</li><li>☒ Human Waste</li><li>☒ Damaged</li></ul> | 1         | 0             | 0               | 0                      | Structure had open urine bottles, feces in cans and garbage.<br>Stored blk rubber boots & 3 hard cover books                              |
| T1-JH-0517                               | ☐ Yes<br>⊠ No     | ☐ Accepted ☐ Declined ☑ N/A | ⊠ Hazardous Material     □ Human Waste     □ Damaged                           | 2         | 0             | 0               | 0                      | Stored- tent, red suitcase, sleeping bag, blu&blk backpack and bag of clothes  Not stored- 2 soiled sleeping pads, bag & cooler with food |
| T1-ADD-0516                              | ☐ Yes<br>☑ No     | ☐ Accepted ☐ Declined ☑ N/A | <ul><li>☑ Hazardous Material</li><li>☐ Human Waste</li><li>☑ Damaged</li></ul> | 0         | 0             | 0               | 0                      | Nothing storable, syringes inside tent, tent ripped                                                                                       |
| T2-JL-0516                               | ☐ Yes<br>⊠ No     | ☐ Accepted ☐ Declined ☑ N/A | ☐ Hazardous Material ☐ Human Waste ☑ Damaged                                   | 0         | 0             | 0               | 0                      | Nothing storable, tent ripped all items wet                                                                                               |
| T3-JL-0516                               | □ Yes<br>⊠ No     | ☐ Accepted ☐ Declined ☑ N/A | <ul><li>☒ Hazardous Material</li><li>☒ Human Waste</li><li>☒ Damaged</li></ul> | 0         | 0             | 0               | 0                      | Feces present, tent ripped                                                                                                                |