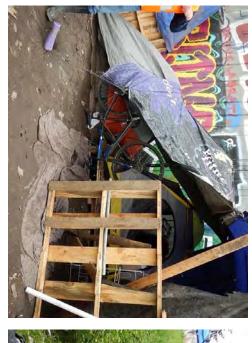

## **EXHIBIT D - CLEAN UP PHOTOS**

**Encampment Response Team** 

| Site Name: | I-90 Cloverleaf & Metro Stairs | Date of Clean Up: | 5-16-17 to 5-18-17 |
|------------|--------------------------------|-------------------|--------------------|
|            |                                |                   |                    |

Tent Naming Convention: T#-Initials-MonthDay Example: T1-JH-0428

| Owner Name <b>or</b><br>Tent/Structure # | Owner<br>Present? | Storage?                    | Not Storable?<br>Check All That Apply                                          | # of Bins | # of<br>Bikes | # of<br>Luggage | # of<br>Large<br>Items | Short Description                                                                                                                         |
|------------------------------------------|-------------------|-----------------------------|--------------------------------------------------------------------------------|-----------|---------------|-----------------|------------------------|-------------------------------------------------------------------------------------------------------------------------------------------|
| T1-JH-0516                               | ⊠ Yes □ No        | ☐ Accepted ☑ Declined ☐ N/A | ☐ Hazardous Material ☐ Human Waste ☐ Damaged                                   | 0         | 0             | 0               | 0                      | Owner took what she wanted and stated to thrown the rest away                                                                             |
| T2-JH-0516                               | ☐ Yes<br>⊠ No     | ☐ Accepted ☐ Declined ☑ N/A | <ul><li>☒ Hazardous Material</li><li>☒ Human Waste</li><li>☒ Damaged</li></ul> | 1         | 0             | 0               | 0                      | Structure had open urine bottles, feces in cans and garbage.<br>Stored blk rubber boots & 3 hard cover books                              |
| T1-JH-0517                               | ☐ Yes<br>⊠ No     | ☐ Accepted ☐ Declined ☑ N/A | ⊠ Hazardous Material     □ Human Waste     □ Damaged                           | 2         | 0             | 0               | 0                      | Stored- tent, red suitcase, sleeping bag, blu&blk backpack and bag of clothes  Not stored- 2 soiled sleeping pads, bag & cooler with food |
| T1-ADD-0516                              | ☐ Yes<br>☑ No     | ☐ Accepted ☐ Declined ☑ N/A | <ul><li>☑ Hazardous Material</li><li>☐ Human Waste</li><li>☑ Damaged</li></ul> | 0         | 0             | 0               | 0                      | Nothing storable, syringes inside tent, tent ripped                                                                                       |
| T2-JL-0516                               | ☐ Yes<br>⊠ No     | ☐ Accepted ☐ Declined ☑ N/A | ☐ Hazardous Material ☐ Human Waste ☑ Damaged                                   | 0         | 0             | 0               | 0                      | Nothing storable, tent ripped all items wet                                                                                               |
| T3-JL-0516                               | □ Yes<br>⊠ No     | ☐ Accepted ☐ Declined ☑ N/A | <ul><li>☒ Hazardous Material</li><li>☒ Human Waste</li><li>☒ Damaged</li></ul> | 0         | 0             | 0               | 0                      | Feces present, tent ripped                                                                                                                |