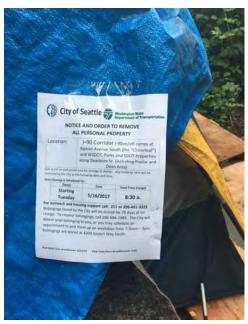

#### **EXHIBIT B: SITE POSTING PHOTOS**

- ☑ Regular Encampment Clean-up: 72 hour Notice
- ☐ **Obstruction or Hazard Clean-up:** Notice of Immediate Removal
- **Cross Street Signs**

- Postings on Individual Tents
- General Photos of the Encampment
- Postings within the Vicinity
- Documentation of the Actual Obstruction or Hazard

Field Coordinators should take photos and collect photos from the Navigation Officers and store them photos in the appropriate G:Drive folder: