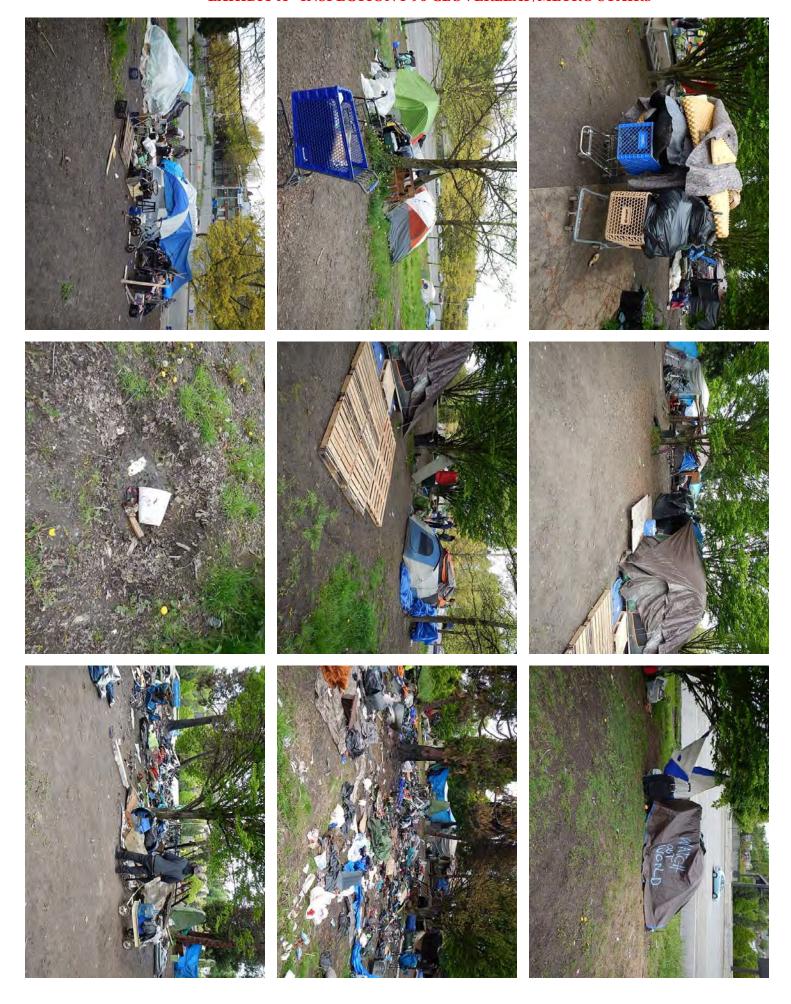

## **EXHIBIT D - CLEAN UP PHOTOS**

**Encampment Response Team** 

| Site Name: | I-90 Cloverleaf & Metro Stairs | Date of Clean Up: | 5-16-17 to 5-18-17 |
|------------|--------------------------------|-------------------|--------------------|
|            |                                |                   |                    |