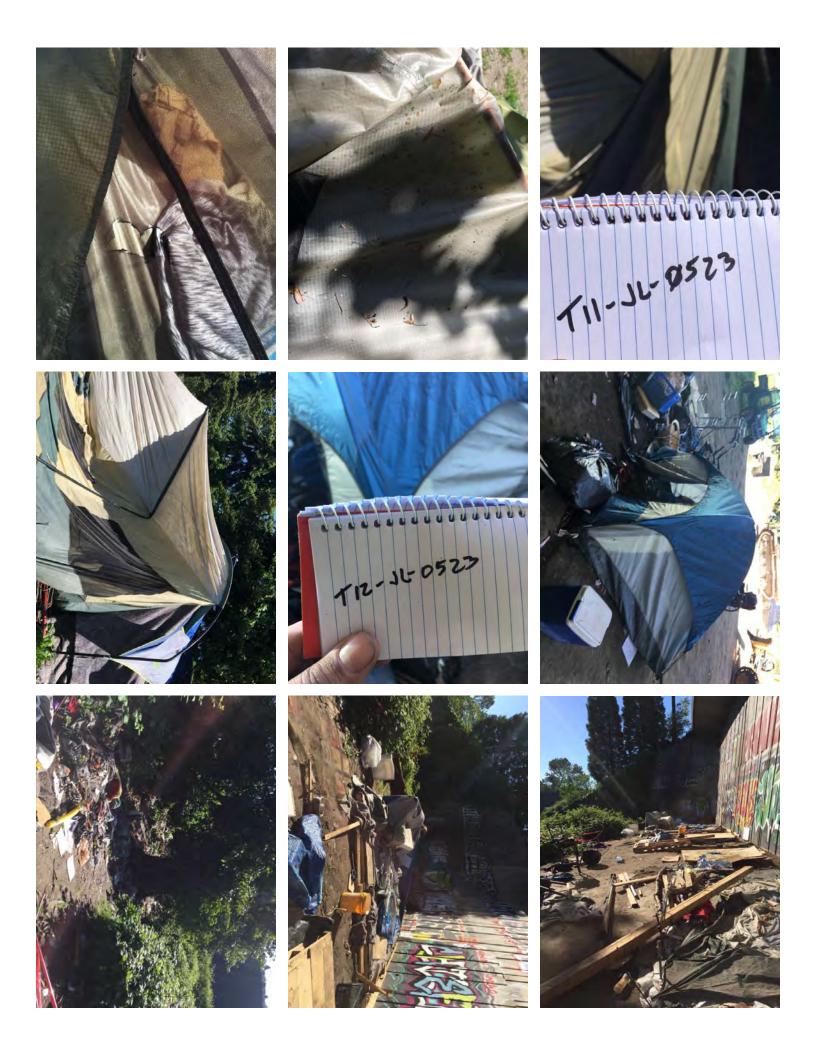

#### EXHIBIT E: STORAGE DETAIL

Field Coordinators are responsible for ensuring that we log information about each tent/structure that is at the clean-up site. This includes regular, obstruction and hazard clean-ups.

Field Coordinators are responsible for completing this form as part of the Site Journal. You should log the following –

- Tent owners who present and accept storage
- · Tent owners who are present and indicate that they want their tent/belongings disposed of
- Abandoned tents or items found in debris that we are storing
- Abandoned tents that we are disposing of

Each tent/structure should occupy one line so we can document if storage was offered, accepted or to explain why we disposed or stored items. After this form is complete, you will use the totals from this form to fill out the Storage Summary and Totals information.

Tent Naming Convention: T#-Initials-MonthDay Example: T1-JH-0428

| Owner Name <b>or</b><br>Tent/Structure # | Owner<br>Present? | Storage?                    | Not Storable?<br>Check All That Apply                                          | # of Bins | # of<br>Bikes | # of<br>Luggage | # of<br>Large<br>Items | Short Description                                                                                                                         |
|------------------------------------------|-------------------|-----------------------------|--------------------------------------------------------------------------------|-----------|---------------|-----------------|------------------------|-------------------------------------------------------------------------------------------------------------------------------------------|
| T1-JH-0516                               | ⊠ Yes □ No        | ☐ Accepted ☑ Declined ☐ N/A | ☐ Hazardous Material ☐ Human Waste ☐ Damaged                                   | 0         | 0             | 0               | 0                      | Owner took what she wanted and stated to thrown the rest away                                                                             |
| T2-JH-0516                               | ☐ Yes<br>⊠ No     | ☐ Accepted ☐ Declined ☑ N/A | <ul><li>☒ Hazardous Material</li><li>☒ Human Waste</li><li>☒ Damaged</li></ul> | 1         | 0             | 0               | 0                      | Structure had open urine bottles, feces in cans and garbage.<br>Stored blk rubber boots & 3 hard cover books                              |
| T1-JH-0517                               | ☐ Yes<br>⊠ No     | ☐ Accepted ☐ Declined ☑ N/A | ⊠ Hazardous Material     □ Human Waste     □ Damaged                           | 2         | 0             | 0               | 0                      | Stored- tent, red suitcase, sleeping bag, blu&blk backpack and bag of clothes  Not stored- 2 soiled sleeping pads, bag & cooler with food |
| T1-ADD-0516                              | ☐ Yes<br>☑ No     | ☐ Accepted ☐ Declined ☑ N/A | <ul><li>☑ Hazardous Material</li><li>☐ Human Waste</li><li>☑ Damaged</li></ul> | 0         | 0             | 0               | 0                      | Nothing storable, syringes inside tent, tent ripped                                                                                       |
| T2-JL-0516                               | ☐ Yes<br>⊠ No     | ☐ Accepted ☐ Declined ☑ N/A | ☐ Hazardous Material ☐ Human Waste ☑ Damaged                                   | 0         | 0             | 0               | 0                      | Nothing storable, tent ripped all items wet                                                                                               |
| T3-JL-0516                               | □ Yes<br>⊠ No     | ☐ Accepted ☐ Declined ☑ N/A | <ul><li>☒ Hazardous Material</li><li>☒ Human Waste</li><li>☒ Damaged</li></ul> | 0         | 0             | 0               | 0                      | Feces present, tent ripped                                                                                                                |