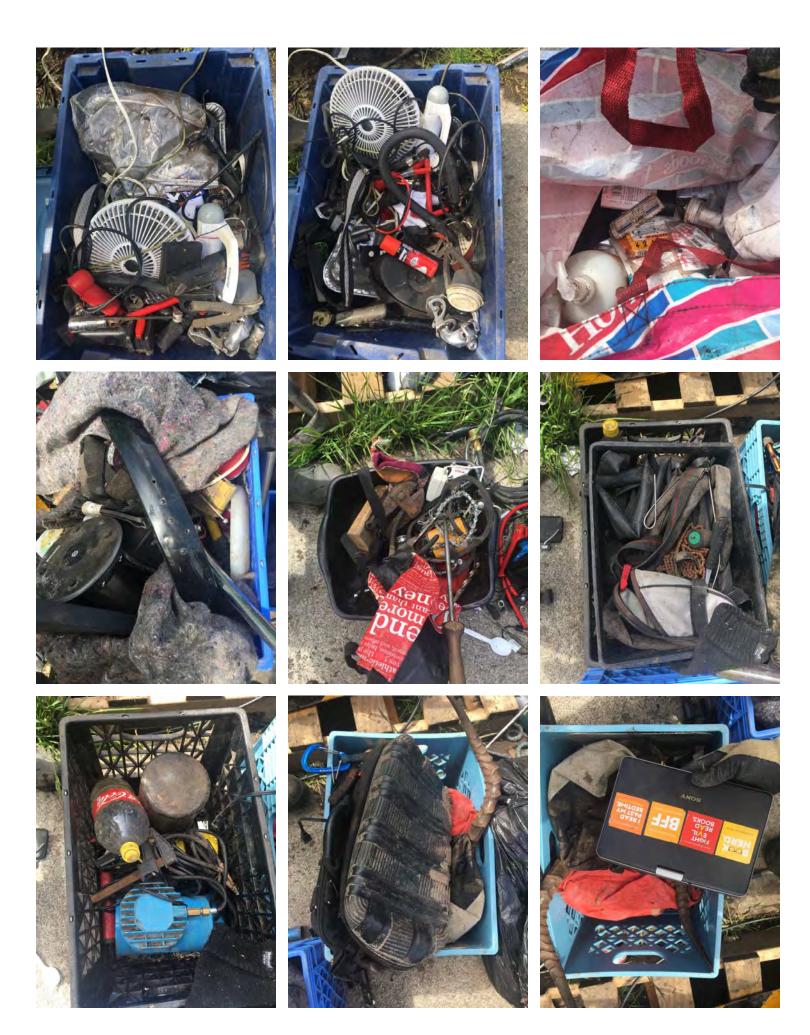

#### EXHIBIT D: CLEAN-UP PHOTOS

Field Coordinators are responsible for ensuring that photos are taken to document the clean-up event and saved to the appropriate G:Drive folder. This includes pictures of site conditions, tents, storage and before/after photos.

Cross Street Signs

- Photos of Tent ID Numbers
- Photos of Storage Bin Contents

- General Photos of the Encampment
- Individual Tent Contents
- After Photos