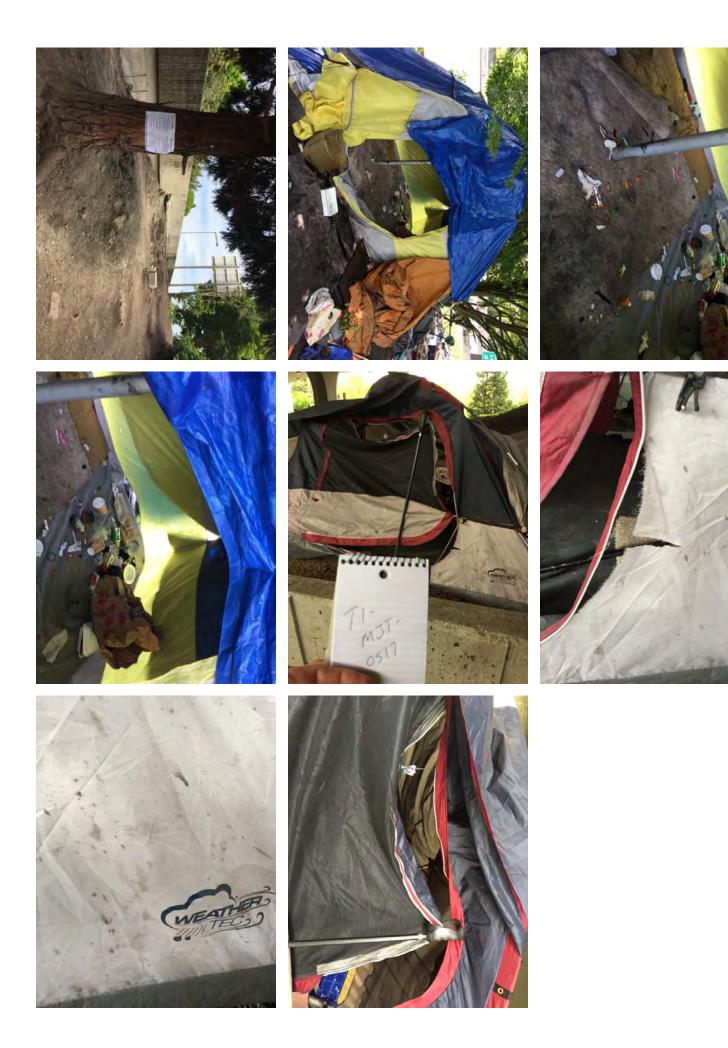

## **EXHIBIT D - CLEAN UP PHOTOS**

**Encampment Response Team** 

| Site Name: | I-90 Cloverleaf & Metro Stairs | Date of Clean Up: | 5-16-17 to 5-18-17 |
|------------|--------------------------------|-------------------|--------------------|
|            |                                |                   |                    |