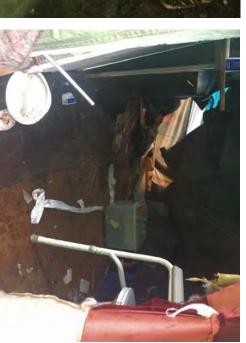

## **EXHIBIT D - CLEAN UP PHOTOS**

**Encampment Response Team** 

| Site Name: | I-90 Cloverleaf & Metro Stairs | Date of Clean Up: | 5-16-17 to 5-18-17 |
|------------|--------------------------------|-------------------|--------------------|
|            |                                |                   |                    |