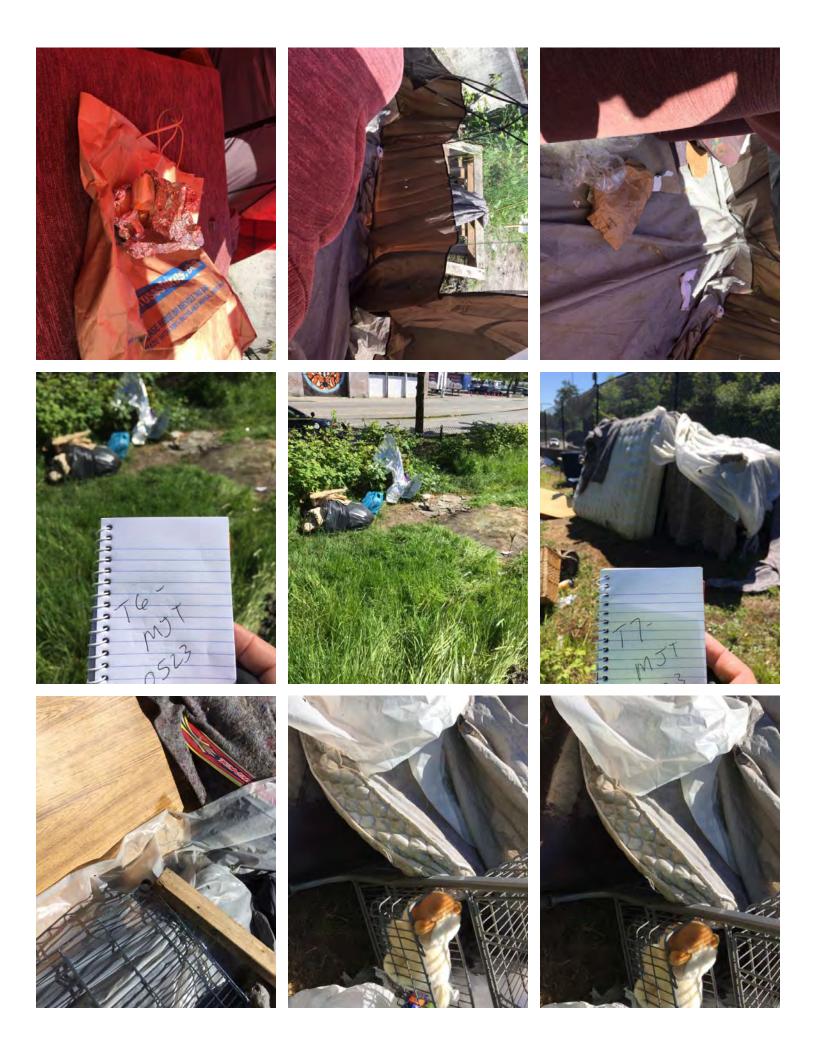

Tent Naming Convention: T#-Initials-MonthDay Example: T1-JH-0428

| Owner Name <b>or</b><br>Tent/Structure # | Owner<br>Present? | Storage?                    | Not Storable?<br>Check All That Apply                                          | # of Bins | # of<br>Bikes | # of<br>Luggage | # of<br>Large<br>Items | Short Description                                                                                                                         |
|------------------------------------------|-------------------|-----------------------------|--------------------------------------------------------------------------------|-----------|---------------|-----------------|------------------------|-------------------------------------------------------------------------------------------------------------------------------------------|
| T1-JH-0516                               | ⊠ Yes □ No        | ☐ Accepted ☑ Declined ☐ N/A | ☐ Hazardous Material ☐ Human Waste ☐ Damaged                                   | 0         | 0             | 0               | 0                      | Owner took what she wanted and stated to thrown the rest away                                                                             |
| T2-JH-0516                               | ☐ Yes<br>⊠ No     | ☐ Accepted ☐ Declined ☑ N/A | <ul><li>☒ Hazardous Material</li><li>☒ Human Waste</li><li>☒ Damaged</li></ul> | 1         | 0             | 0               | 0                      | Structure had open urine bottles, feces in cans and garbage.<br>Stored blk rubber boots & 3 hard cover books                              |
| T1-JH-0517                               | ☐ Yes<br>⊠ No     | ☐ Accepted ☐ Declined ☑ N/A | ⊠ Hazardous Material     □ Human Waste     □ Damaged                           | 2         | 0             | 0               | 0                      | Stored- tent, red suitcase, sleeping bag, blu&blk backpack and bag of clothes  Not stored- 2 soiled sleeping pads, bag & cooler with food |
| T1-ADD-0516                              | ☐ Yes<br>☑ No     | ☐ Accepted ☐ Declined ☑ N/A | <ul><li>☑ Hazardous Material</li><li>☐ Human Waste</li><li>☑ Damaged</li></ul> | 0         | 0             | 0               | 0                      | Nothing storable, syringes inside tent, tent ripped                                                                                       |
| T2-JL-0516                               | ☐ Yes<br>⊠ No     | ☐ Accepted ☐ Declined ☑ N/A | ☐ Hazardous Material ☐ Human Waste ☑ Damaged                                   | 0         | 0             | 0               | 0                      | Nothing storable, tent ripped all items wet                                                                                               |
| T3-JL-0516                               | □ Yes<br>⊠ No     | ☐ Accepted ☐ Declined ☑ N/A | <ul><li>☒ Hazardous Material</li><li>☒ Human Waste</li><li>☒ Damaged</li></ul> | 0         | 0             | 0               | 0                      | Feces present, tent ripped                                                                                                                |

| Owner Name <b>or</b><br>Tent/Structure # | Owner<br>Present? | Storage?                    | Not Storable?<br>Check All That Apply                                          | # of Bins | # of<br>Bikes | # of<br>Luggage | # of<br>Large<br>Items | Short Description                                  |
|------------------------------------------|-------------------|-----------------------------|--------------------------------------------------------------------------------|-----------|---------------|-----------------|------------------------|----------------------------------------------------|
| T4-JL-0517                               | ☐ Yes<br>☑ No     | ☐ Accepted ☐ Declined ☑ N/A | <ul><li>☑ Hazardous Material</li><li>☐ Human Waste</li><li>☑ Damaged</li></ul> | 1         | 0             | 0               | 0                      | Blue tent, wet and moldy clothing, smells of urine |
| T5-JL-0517                               | ☐ Yes ⊠ No        | ☐ Accepted ☐ Declined ☑ N/A | <ul><li>☐ Hazardous Material</li><li>☑ Human Waste</li><li>☑ Damaged</li></ul> | 0         | 0             | 0               | 0                      | Nothing storable, urine bottles                    |
| T6-JL-0517                               | ☐ Yes<br>☑ No     | ☐ Accepted ☐ Declined ☑ N/A | <ul><li>☑ Hazardous Material</li><li>☐ Human Waste</li><li>☑ Damaged</li></ul> | 0         | 0             | 0               | 0                      | Tent ripped, wet items, syringes                   |
| T7-JL-0517                               | ☐ Yes<br>☑ No     | ☐ Accepted ☐ Declined ☑ N/A | <ul><li>☑ Hazardous Material</li><li>☐ Human Waste</li><li>☑ Damaged</li></ul> | 0         | 0             | 0               | 0                      | Syringes present, tent ripped, items inside burnt  |
| T8-JL-0517                               | ☐ Yes<br>☑ No     | ☐ Accepted ☐ Declined ☑ N/A | <ul><li>☑ Hazardous Material</li><li>☐ Human Waste</li><li>☑ Damaged</li></ul> | 0         | 0             | 0               | 0                      | Tent ripped, food items, syringes                  |
| T9-JL-0517                               | ☐ Yes<br>☑ No     | ☐ Accepted ☐ Declined ☑ N/A | ☐ Hazardous Material☐ Human Waste☐ Damaged                                     | 0         | 0             | 0               | 0                      | All items wet, food items, moldy matress           |
| T10-JL-0517                              | ☐ Yes<br>☑ No     | ☐ Accepted ☐ Declined ☑ N/A | <ul><li>☑ Hazardous Material</li><li>☑ Human Waste</li><li>☑ Damaged</li></ul> | 0         | 0             | 0               | 0                      | Syringes, wet items, urine bottles                 |
| T11-JL-0517                              | ☐ Yes<br>☑ No     | ☐ Accepted ☐ Declined ☑ N/A | <ul><li>☑ Hazardous Material</li><li>☐ Human Waste</li><li>☑ Damaged</li></ul> | 0         | 0             | 0               | 0                      | Wet clothing, syringes                             |
| T12-JL-0517                              | ☐ Yes<br>⊠ No     | ☐ Accepted ☐ Declined ☑ N/A | <ul><li>☑ Hazardous Material</li><li>☑ Human Waste</li><li>☑ Damaged</li></ul> | 0         | 0             | 0               | 0                      | Bags of urine. Ripped tent, syringes               |