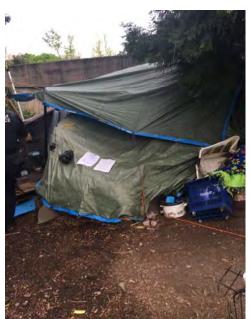

## A. SITE INSPECTION

Waste Hauling to Dump

Waste Hauling to Other Location

To be filled out by the Field Coordinator prior to any Full Encampment Clean Up and as part of any Obstruction or Hazard Removal. Site Journals and photos should be saved in the appropriate folder in the Encampments directory on the G:Drive.

| Site Name:                     | I-90 Rainier Corridor & Poplar & Dean Date of I |                  |                |                                                 | nspection: 05/02/17                |             |  |
|--------------------------------|-------------------------------------------------|------------------|----------------|-------------------------------------------------|------------------------------------|-------------|--|
| Site Address:                  | See Map Area                                    |                  | Clean-Up: 5/16 | /17 – 5/25/17                                   |                                    |             |  |
| Inspection By:                 | K. Ewalt & G. Kim SERIS #                       |                  |                | 2295-03, 2218-04, 835-05 and 902<br>07, 2298-02 |                                    |             |  |
| Referred By:                   | SERIS, Communit                                 | y, SPD           |                |                                                 | Photos to FAS?                     | ⊠ Yes □ No  |  |
| SITE OCCUPA                    | NCY DATA                                        |                  |                |                                                 |                                    |             |  |
|                                |                                                 | Tents            | Structures     | Bed Rolls                                       | Vehicles                           | TOTAL COUNT |  |
| Popla                          | Poplar/Dean                                     |                  | 14             | 0                                               | 13                                 | 74          |  |
| I-90 Cloverleaf                | & Metro Stairs                                  | 25               | 23             | 23 0                                            |                                    | 47          |  |
| SITE CHARAC                    | CTERISICS                                       |                  | HE             | ALTH CONDITIO                                   | NS                                 |             |  |
| Park                           |                                                 | ☐ Yes ⊠          | No Diso        | rganized                                        |                                    | ⊠ Yes □ No  |  |
| Sidewalk                       |                                                 | ⊠ Yes □          | No Garb        | age/Bagged                                      |                                    | ⊠ Yes □ No  |  |
| Within 50ft of a w             | ater body or wetland                            | □ Yes ⊠          | No Garb        | age/Loose                                       |                                    | ⊠ Yes □ No  |  |
| Roadway                        |                                                 | ⊠ Yes □          | No Garb        | age/Bulky Items                                 |                                    | ⊠ Yes □ No  |  |
| Within 50ft of a G             | uardrail                                        | ⊠ Yes □          | No Garb        | age/Metal                                       |                                    | ⊠ Yes □ No  |  |
| Heavy Traffic                  |                                                 | ⊠ Yes □          | No Hum         | an Waste                                        |                                    | ⊠ Yes □ No  |  |
| Near Industrial Zo             | ne                                              | □ Yes ⊠          | No Rats,       | /Mice                                           |                                    | ⊠ Yes □ No  |  |
| Forested Area                  |                                                 | ⊠ Yes □          | No Haza        | rdous Materials                                 |                                    | ⊠ Yes □ No  |  |
| Play Area                      |                                                 | □ Yes ⊠          | No Fallir      | ng Tree or Limbs                                |                                    | ⊠ Yes □ No  |  |
| Rented Area                    |                                                 | □ Yes ⊠          | No Cher        | nical Waste                                     |                                    | ⊠ Yes □ No  |  |
| Slope                          |                                                 | ⊠ Yes □          | No Fires       |                                                 |                                    | ⊠ Yes □ No  |  |
| Slide Zone                     |                                                 | □ Yes ⊠          | No Crim        | inal Activity                                   |                                    | ⊠ Yes □ No  |  |
| Fire                           |                                                 | □ Yes ⊠          | No Wea         | pons                                            |                                    | ⊠ Yes □ No  |  |
| Other:                         |                                                 | □ Yes ⊠          | No Oper        | n Alcohol                                       |                                    | ⊠ Yes □ No  |  |
| Other:                         |                                                 | □ Yes ⊠          | No Shar        | ps                                              |                                    | ⊠ Yes □ No  |  |
| Other:                         |                                                 | □ Yes ⊠          | No Prop        | erty Damage                                     |                                    | ⊠ Yes □ No  |  |
|                                | TOTAL COUN                                      | т. 6             |                |                                                 | TOTAL COUNT:                       | 16          |  |
| Ouring a site inspec  Cross St | A: SITE INSPE                                   | CTION PHOTO      |                | nd store the photos in t                        | he appropriate G:Dri  Obstructions |             |  |
|                                |                                                 | Obstruction Remo | Oval Ha        | IT (Choose One zard Removal ifications/Notes    | Type) ☐ Litter Pick                | Only        |  |