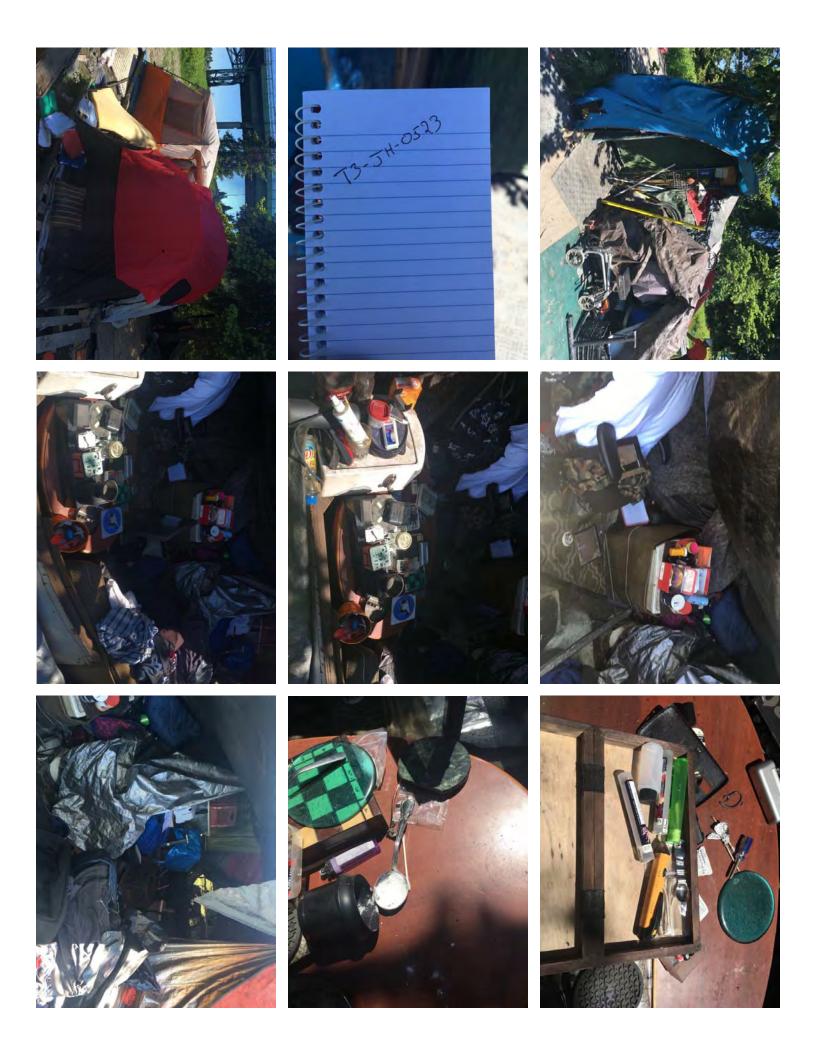

#### EXHIBIT E: STORAGE DETAIL

Field Coordinators are responsible for ensuring that we log information about each tent/structure that is at the clean-up site. This includes regular, obstruction and hazard clean-ups.

Field Coordinators are responsible for completing this form as part of the Site Journal. You should log the following –

- Tent owners who present and accept storage
- · Tent owners who are present and indicate that they want their tent/belongings disposed of
- Abandoned tents or items found in debris that we are storing
- Abandoned tents that we are disposing of

Each tent/structure should occupy one line so we can document if storage was offered, accepted or to explain why we disposed or stored items. After this form is complete, you will use the totals from this form to fill out the Storage Summary and Totals information.

Tent Naming Convention: T#-Initials-MonthDay Example: T1-JH-0428

| Owner Name <b>or</b><br>Tent/Structure # | Owner<br>Present? | Storage?                                                      | Not Storable?<br>Check All That Apply                                          | # of Bins | # of<br>Bikes | # of<br>Luggage | # of<br>Large<br>Items | Short Description                                                                                                                  |
|------------------------------------------|-------------------|---------------------------------------------------------------|--------------------------------------------------------------------------------|-----------|---------------|-----------------|------------------------|------------------------------------------------------------------------------------------------------------------------------------|
|                                          | ☐ Yes<br>⊠ No     | <ul><li>☐ Accepted</li><li>☐ Declined</li><li>☒ N/A</li></ul> | ☐ Hazardous Material ☐ Human Waste ☐ Damaged                                   | 4         | 0             | 0               | 0                      | Red purse, blk and red backpack, red backpack, blk bag w/clothes, red tent bag, blue backpack, blk bag w/blue tent, personal items |
|                                          | ⊠ Yes □ No        | ☐ Accepted ☐ Declined ☐ N/A                                   | ☐ Hazardous Material ☐ Human Waste ☐ Damaged                                   | 1         | 0             | 0               | 0                      | Clothes, books, yellow jacket                                                                                                      |
|                                          | ⊠ Yes □ No        | □ Accepted     □ Declined     □ N/A                           | ☐ Hazardous Material ☐ Human Waste ☐ Damaged                                   | 1         | 0             | 0               | 1                      | Large white coffee table w/glass top, small blk portable burner                                                                    |
| T1-JL-0523                               | ⊠ Yes □ No        | ☐ Accepted ☑ Declined ☐ N/A                                   | ☐ Hazardous Material ☐ Human Waste ☐ Damaged                                   | 0         | 0             | 0               | 0                      | Owner stated anything left behind was garbage                                                                                      |
| T2-JL-0523                               | ☐ Yes<br>⊠ No     | ☐ Accepted ☐ Declined ☑ N/A                                   | <ul><li>☑ Hazardous Material</li><li>☐ Human Waste</li><li>☑ Damaged</li></ul> | 0         | 0             | 0               | 0                      | Tent ripped, wet and moldy clothing                                                                                                |
| T3-JL-0523                               | ⊠ Yes<br>□ No     | ☐ Accepted ☑ Declined ☐ N/A                                   | ☐ Hazardous Material ☐ Human Waste ☐ Damaged                                   | 0         | 0             | 0               | 0                      | Owner stated anything left behind was garbage                                                                                      |