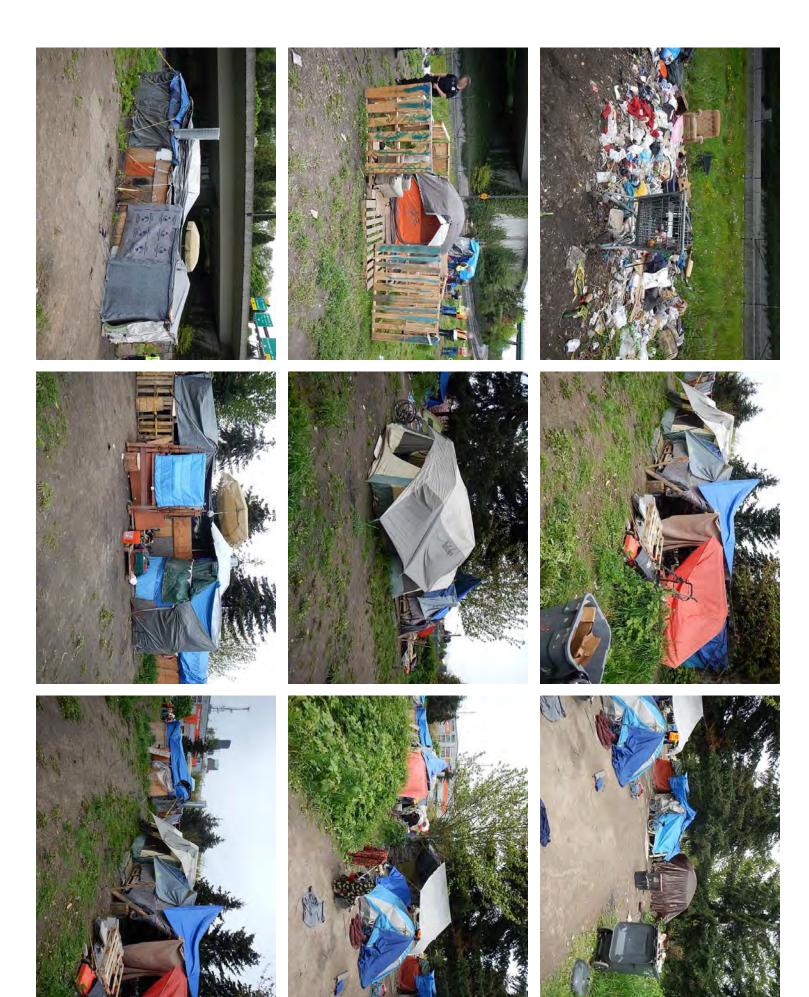

## **EXHIBIT D - CLEAN UP PHOTOS**

**Encampment Response Team** 

| Site Name: | I-90 Cloverleaf & Metro Stairs | Date of Clean Up: | 5-16-17 to 5-18-17 |
|------------|--------------------------------|-------------------|--------------------|
|            |                                |                   |                    |