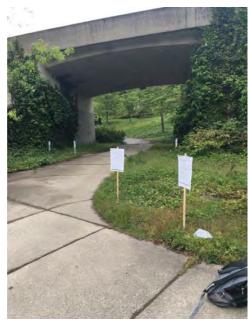

-------------|
| Poplar/Dean                       | 14             | 0     | 0                   | 2           |
| I-90 Cloverleaf & Metro<br>Stairs | 23             | 5     | 0                   | 4           |

#### EXHIBIT E: STORAGE DETAIL

Field Coordinators are responsible for ensuring that we log information about each tent/structure that is at the clean-up site. This includes regular, obstruction and hazard clean-ups.



# I-90 CORRIDOR (POPLAR & DEAN TO I-90 CLOVERLEAF/METROSTAIRS)

05/16/17 – 05/25/17 Regular Encampment Clean Up (Blue Areas)



## EXHIBIT A - INSPECTION I-90 CLOVERLEAF/METRO STAIRS























## **EXHIBIT A - INSPECTION POPLAR & DEAN**



































## EXHIBIT B - 05/11/17 POSTING



































































































































































































## **EXHIBIT B - POPLAR DEAN POSTING**







































## **EXHIBIT D - CLEAN UP PHOTOS**

























































































































































































































































































































































































**Encampment Response Team** 

| Site Name: | I-90 Cloverleaf & Metro Stairs | Date of Clean Up: | 5-16-17 to 5-18-17 |
|------------|------------------------------