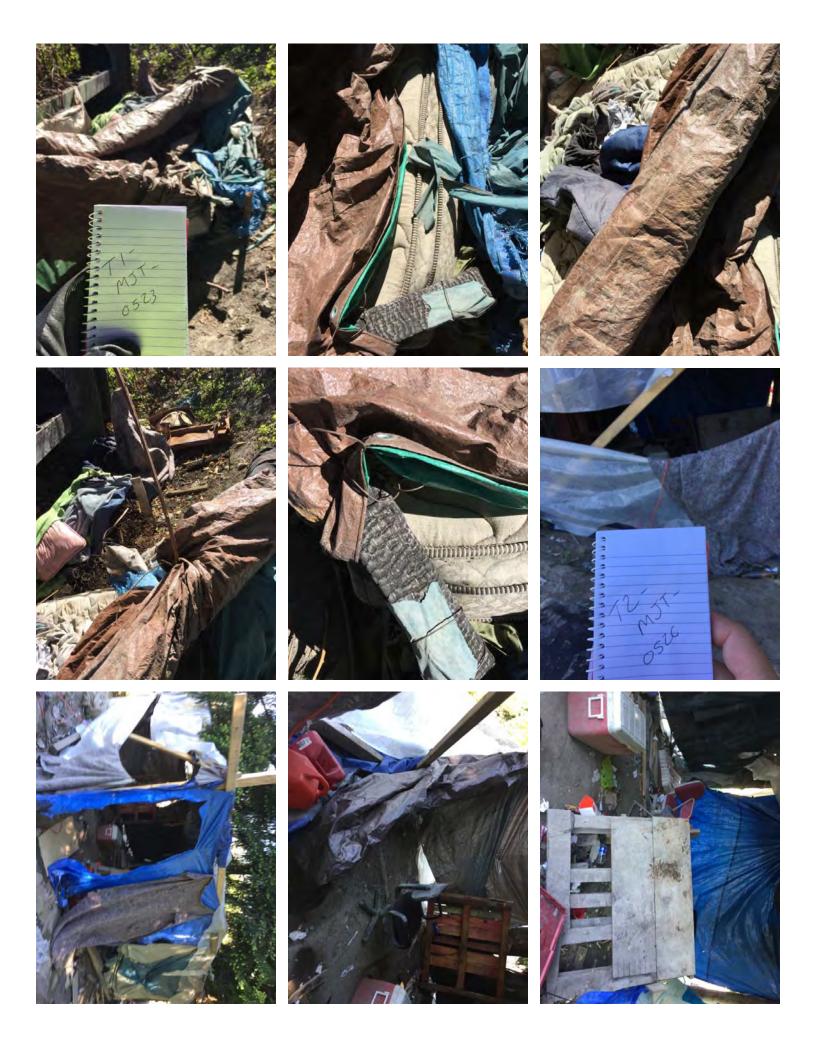

#### EXHIBIT E: STORAGE DETAIL

Field Coordinators are responsible for ensuring that we log information about each tent/structure that is at the clean-up site. This includes regular, obstruction and hazard clean-ups.

Field Coordinators are responsible for completing this form as part of the Site Journal. You should log the following –

- Tent owners who present and accept storage
- · Tent owners who are present and indicate that they want their tent/belongings disposed of
- Abandoned tents or items found in debris that we are storing
- Abandoned tents that we are disposing of

Each tent/structure should occupy one line so we can document if storage was offered, accepted or to explain why we disposed or stored items. After this form is complete, you will use the totals from this form to fill out the Storage Summary and Totals information.

Tent Naming Convention: T#-Initials-MonthDay Example: T1-JH-0428

| Owner Name <b>or</b><br>Tent/Structure # | Owner<br>Present? | Storage?                    | Not Storable?<br>Check All That Apply                                          | # of Bins | # of<br>Bikes | # of<br>Luggage | # of<br>Large<br>Items | Short Description                                                                                                                         |
|------------------------------------------|-------------------|-----------------------------|--------------------------------------------------------------------------------|-----------|---------------|-----------------|------------------------|-------------------------------------------------------------------------------------------------------------------------------------------|
| T1-JH-0516                               | ⊠ Yes □ No        | ☐ Accepted ☑ Declined ☐ N/A | ☐ Hazardous Material ☐ Human Waste ☐ Damaged                                   | 0         | 0             | 0               | 0                      | Owner took what she wanted and stated to thrown the rest away                                                                             |
| T2-JH-0516                               | ☐ Yes<br>⊠ No     | ☐ Accepted ☐ Declined ☑ N/A | <ul><li>☒ Hazardous Material</li><li>☒ Human Waste</li><li>☒ Damaged</li></ul> | 1         | 0             | 0               | 0                      | Structure had open urine bottles, feces in cans and garbage.<br>Stored blk rubber boots & 3 hard cover books                              |
| T1-JH-0517                               | ☐ Yes<br>⊠ No     | ☐ Accepted ☐ Declined ☑ N/A | ⊠ Hazardous Material     □ Human Waste     □ Damaged                           | 2         | 0             | 0               | 0                      | Stored- tent, red suitcase, sleeping bag, blu&blk backpack and bag of clothes  Not stored- 2 soiled sleeping pads, bag & cooler with food |
| T1-ADD-0516                              | ☐ Yes<br>☑ No     | ☐ Accepted ☐ Declined ☑ N/A | <ul><li>☑ Hazardous Material</li><li>☐ Human Waste</li><li>☑ Damaged</li></ul> | 0         | 0             | 0               | 0                      | Nothing storable, syringes inside tent, tent ripped                                                                                       |
| T2-JL-0516                               | ☐ Yes<br>⊠ No     | ☐ Accepted ☐ Declined ☑ N/A | ☐ Hazardous Material ☐ Human Waste ☑ Damaged                                   | 0         | 0             | 0               | 0                      | Nothing storable, tent ripped all items wet                                                                                               |
| T3-JL-0516                               | □ Yes<br>⊠ No     | ☐ Accepted ☐ Declined ☑ N/A | <ul><li>☒ Hazardous Material</li><li>☒ Human Waste</li><li>☒ Damaged</li></ul> | 0         | 0             | 0               | 0                      | Feces present, tent ripped                                                                                                                |