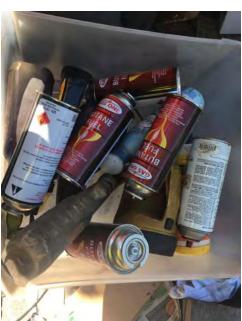

#### EXHIBIT D: CLEAN-UP PHOTOS

Field Coordinators are responsible for ensuring that photos are taken to document the clean-up event and saved to the appropriate G:Drive folder. This includes pictures of site conditions, tents, storage and before/after photos.

Cross Street Signs

- Photos of Tent ID Numbers
- Photos of Storage Bin Contents

- General Photos of the Encampment
- Individual Tent Contents
- After Photos