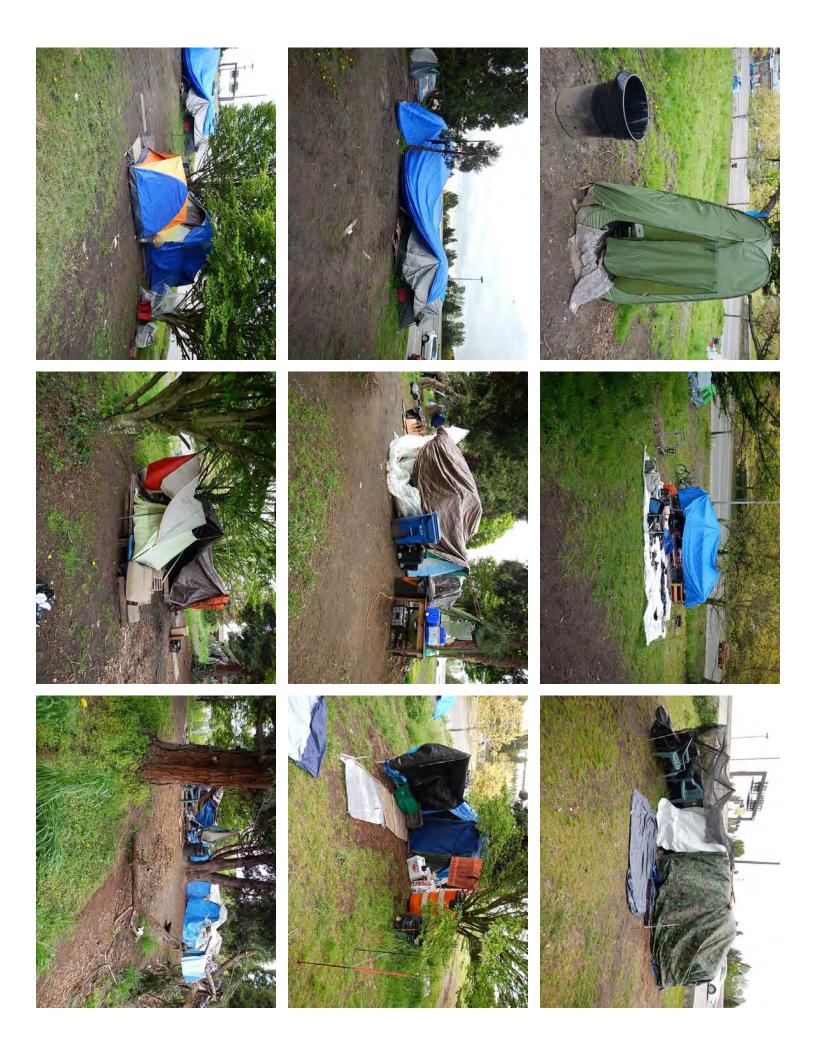

## **EXHIBIT D - CLEAN UP PHOTOS**

**Encampment Response Team** 

| Site Name: | I-90 Cloverleaf & Metro Stairs | Date of Clean Up: | 5-16-17 to 5-18-17 |
|------------|--------------------------------|-------------------|--------------------|
|            |                                |                   |                    |