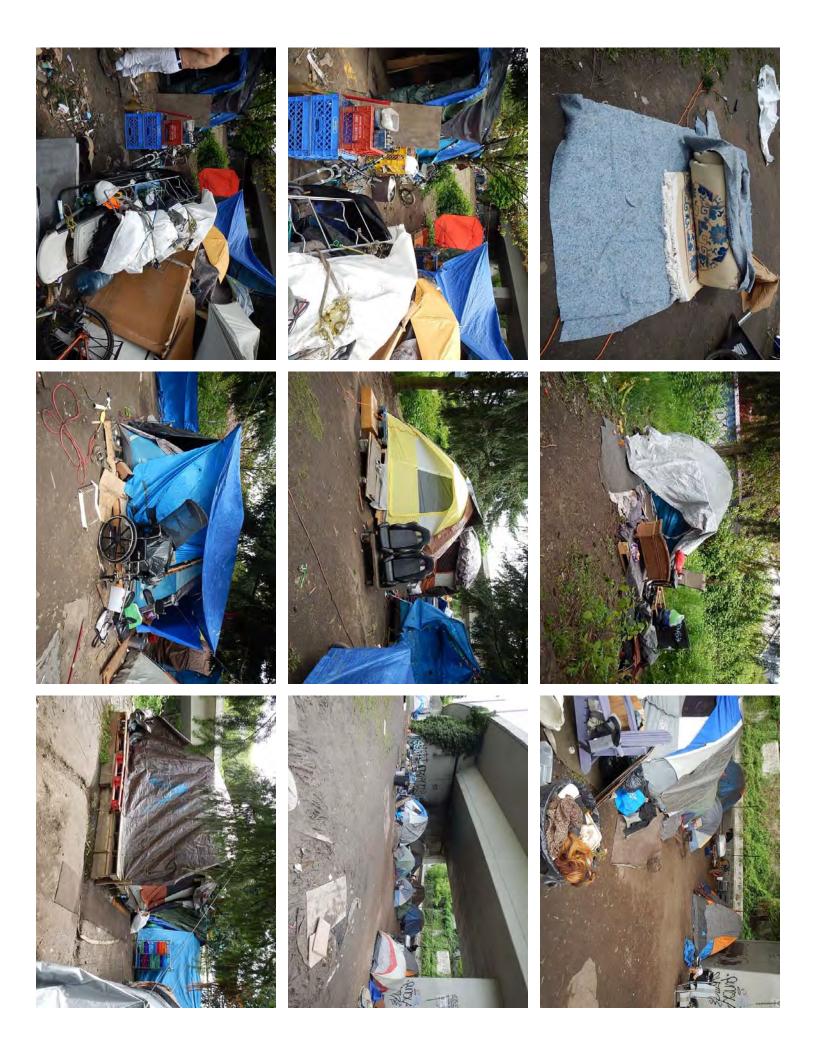

## **EXHIBIT D - CLEAN UP PHOTOS**

**Encampment Response Team** 

| Site Name: | I-90 Cloverleaf & Metro Stairs | Date of Clean Up: | 5-16-17 to 5-18-17 |
|------------|--------------------------------|-------------------|--------------------|
|            |                                |                   |                    |