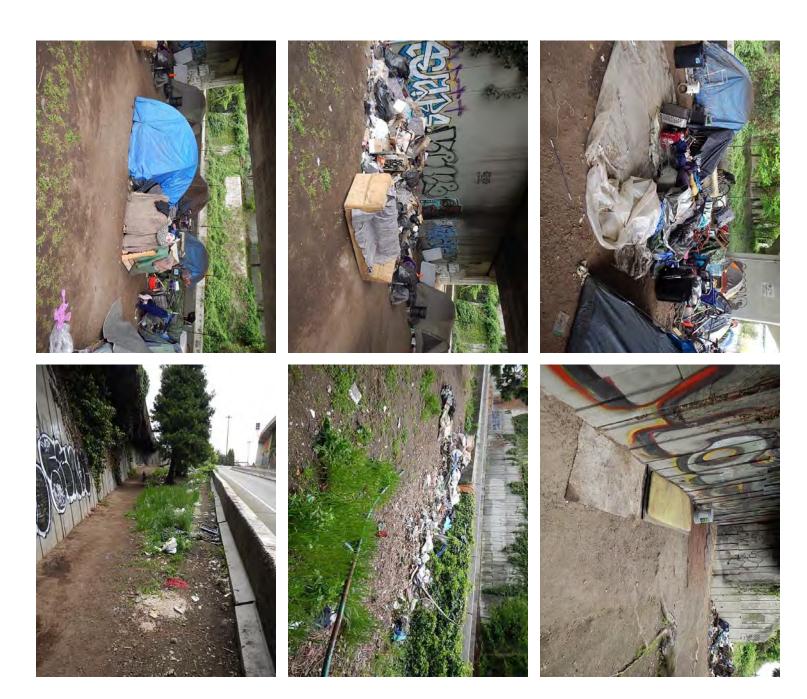

## EXHIBIT A - INSPECTION I-90 CLOVERLEAF/METRO STAIRS

## **EXHIBIT A - INSPECTION POPLAR & DEAN**

## A. SITE INSPECTION

Waste Hauling to Dump

Waste Hauling to Other Location

To be filled out by the Field Coordinator prior to any Full Encampment Clean Up and as part of any Obstruction or Hazard Removal. Site Journals and photos should be saved in the appropriate folder in the Encampments directory on the G:Drive.

| Site Name:                     | I-90 Rainier Corridor & Poplar & Dean Date of I |                  |                |                                                 | nspection: 05/02/17                |             |  |
|--------------------------------|-------------------------------------------------|------------------|----------------|-------------------------------------------------|------------------------------------|-------------|--|
| Site Address:                  | See Map Area                                    |                  | Clean-Up: 5/16 | /17 – 5/25/17                                   |                                    |             |  |
| Inspection By:                 | K. Ewalt & G. Kim SERIS #                       |                  |                | 2295-03, 2218-04, 835-05 and 902<br>07, 2298-02 |                                    |             |  |
| Referred By:                   | SERIS, Communit                                 | y, SPD           |                |                                                 | Photos to FAS?                     | ⊠ Yes □ No  |  |
| SITE OCCUPA                    | NCY DATA                                        |                  |                |                                                 |                                    |             |  |
|                                |                                                 | Tents            | Structures     | Bed Rolls                                       | Vehicles                           | TOTAL COUNT |  |
| Popla                          | Poplar/Dean                                     |                  | 14             | 0                                               | 13                                 | 74          |  |
| I-90 Cloverleaf                | & Metro Stairs                                  | 25               | 23             | 23 0                                            |                                    | 47          |  |
| SITE CHARAC                    | CTERISICS                                       |                  | HE             | ALTH CONDITIO                                   | NS                                 |             |  |
| Park                           |                                                 | ☐ Yes ⊠          | No Diso        | rganized                                        |                                    | ⊠ Yes □ No  |  |
| Sidewalk                       |                                                 | ⊠ Yes □          | No Garb        | age/Bagged                                      |                                    | ⊠ Yes □ No  |  |
| Within 50ft of a w             | ater body or wetland                            | □ Yes ⊠          | No Garb        | age/Loose                                       |                                    | ⊠ Yes □ No  |  |
| Roadway                        |                                                 | ⊠ Yes □          | No Garb        | age/Bulky Items                                 |                                    | ⊠ Yes □ No  |  |
| Within 50ft of a G             | uardrail                                        | ⊠ Yes □          | No Garb        | age/Metal                                       |                                    | ⊠ Yes □ No  |  |
| Heavy Traffic                  |                                                 | ⊠ Yes □          | No Hum         | an Waste                                        |                                    | ⊠ Yes □ No  |  |
| Near Industrial Zo             | ne                                              | □ Yes ⊠          | No Rats,       | /Mice                                           |                                    | ⊠ Yes □ No  |  |
| Forested Area                  |                                                 | ⊠ Yes □          | No Haza        | rdous Materials                                 |                                    | ⊠ Yes □ No  |  |
| Play Area                      |                                                 | □ Yes ⊠          | No Fallir      | ng Tree or Limbs                                |                                    | ⊠ Yes □ No  |  |
| Rented Area                    |                                                 | □ Yes ⊠          | No Cher        | nical Waste                                     |                                    | ⊠ Yes □ No  |  |
| Slope                          |                                                 | ⊠ Yes □          | No Fires       |                                                 |                                    | ⊠ Yes □ No  |  |
| Slide Zone                     |                                                 | □ Yes ⊠          | No Crim        | inal Activity                                   |                                    | ⊠ Yes □ No  |  |
| Fire                           |                                                 | □ Yes ⊠          | No Wea         | pons                                            |                                    | ⊠ Yes □ No  |  |
| Other:                         |                                                 | □ Yes ⊠          | No Oper        | n Alcohol                                       |                                    | ⊠ Yes □ No  |  |
| Other:                         |                                                 | □ Yes ⊠          | No Shar        | ps                                              |                                    | ⊠ Yes □ No  |  |
| Other:                         |                                                 | □ Yes ⊠          | No Prop        | erty Damage                                     |                                    | ⊠ Yes □ No  |  |
|                                | TOTAL COUN                                      | т. 6             |                |                                                 | TOTAL COUNT:                       | 16          |  |
| Ouring a site inspec  Cross St | A: SITE INSPE                                   | CTION PHOTO      |                | nd store the photos in t                        | he appropriate G:Dri  Obstructions |             |  |
|                                |                                                 | Obstruction Remo | Oval Ha        | IT (Choose One zard Removal ifications/Notes    | Type) ☐ Litter Pick                | Only        |  |