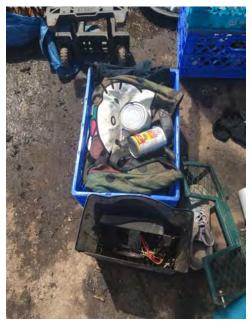

#### EXHIBIT D: CLEAN-UP PHOTOS

Field Coordinators are responsible for ensuring that photos are taken to document the clean-up event and saved to the appropriate G:Drive folder. This includes pictures of site conditions, tents, storage and before/after photos.

Cross Street Signs

- Photos of Tent ID Numbers
- Photos of Storage Bin Contents

- General Photos of the Encampment
- Individual Tent Contents
- After Photos