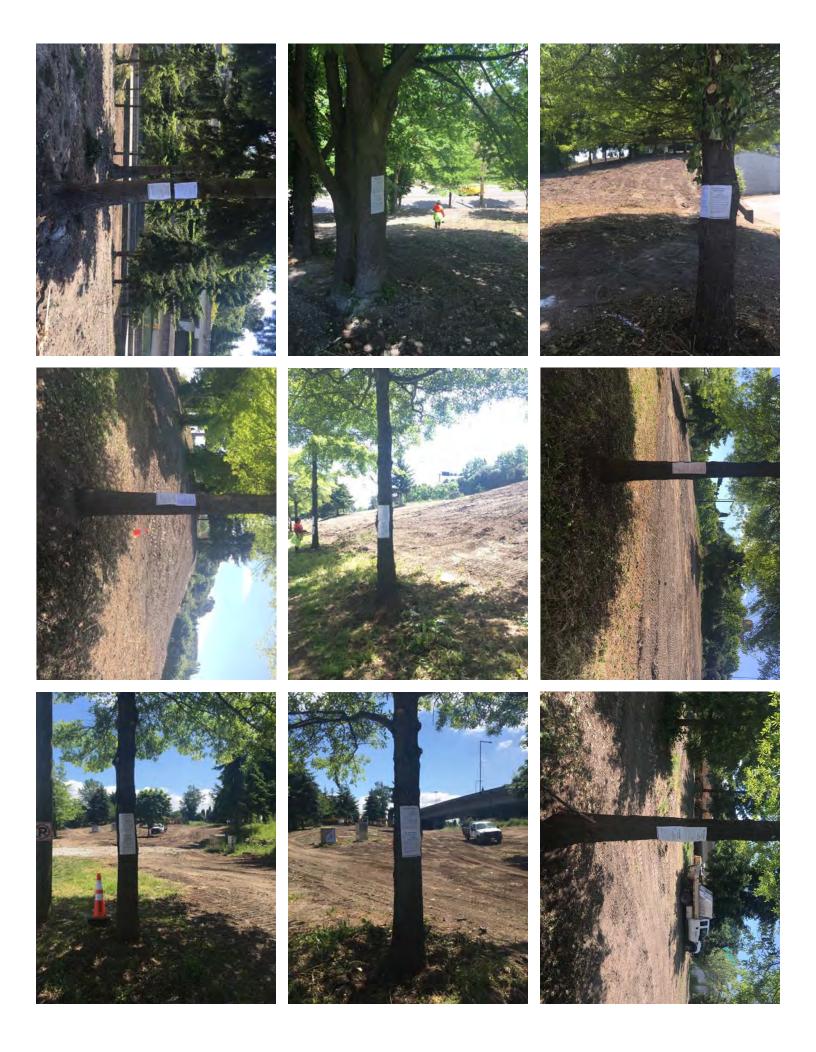

#### **EXHIBIT B: SITE POSTING PHOTOS**

- ☑ Regular Encampment Clean-up: 72 hour Notice
- ☐ **Obstruction or Hazard Clean-up:** Notice of Immediate Removal
- **Cross Street Signs**

- Postings on Individual Tents
- General Photos of the Encampment
- Postings within the Vicinity
- Documentation of the Actual Obstruction or Hazard

Field Coordinators should take photos and collect photos from the Navigation Officers and store them photos in the appropriate G:Drive folder: