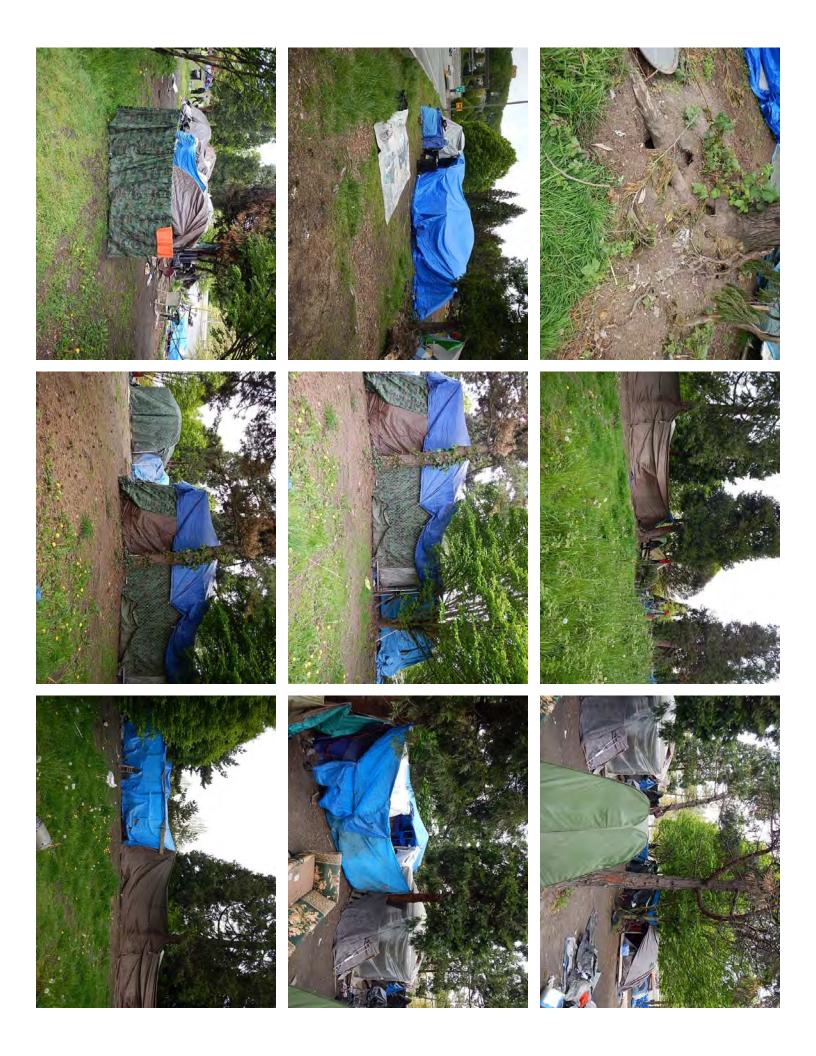

## **EXHIBIT D - CLEAN UP PHOTOS**

**Encampment Response Team** 

| Site Name: | I-90 Cloverleaf & Metro Stairs | Date of Clean Up: | 5-16-17 to 5-18-17 |
|------------|--------------------------------|-------------------|--------------------|
|            |                                |                   |                    |