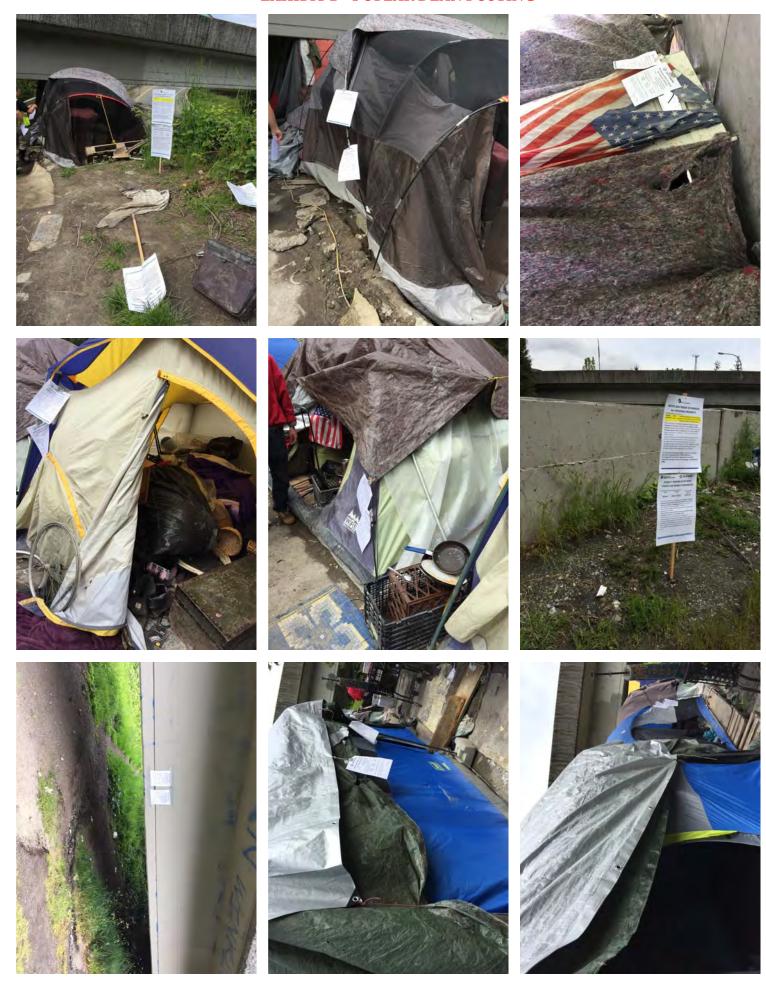

#### **EXHIBIT B: SITE POSTING PHOTOS**

- ☑ Regular Encampment Clean-up: 72 hour Notice
- ☐ **Obstruction or Hazard Clean-up:** Notice of Immediate Removal
- **Cross Street Signs**

- Postings on Individual Tents
- General Photos of the Encampment
- Postings within the Vicinity
- Documentation of the Actual Obstruction or Hazard

Field Coordinators should take photos and collect photos from the Navigation Officers and store them photos in the appropriate G:Drive folder: