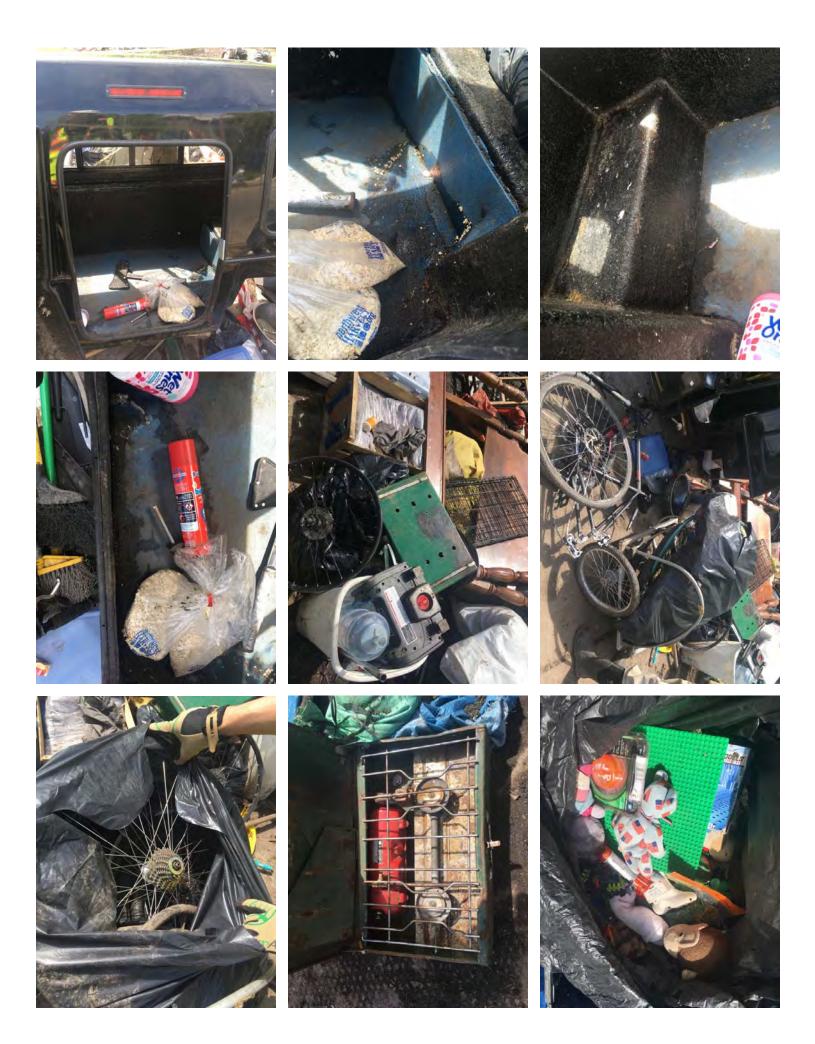

#### EXHIBIT D: CLEAN-UP PHOTOS

Field Coordinators are responsible for ensuring that photos are taken to document the clean-up event and saved to the appropriate G:Drive folder. This includes pictures of site conditions, tents, storage and before/after photos.

Cross Street Signs

- Photos of Tent ID Numbers
- Photos of Storage Bin Contents

- General Photos of the Encampment
- Individual Tent Contents
- After Photos