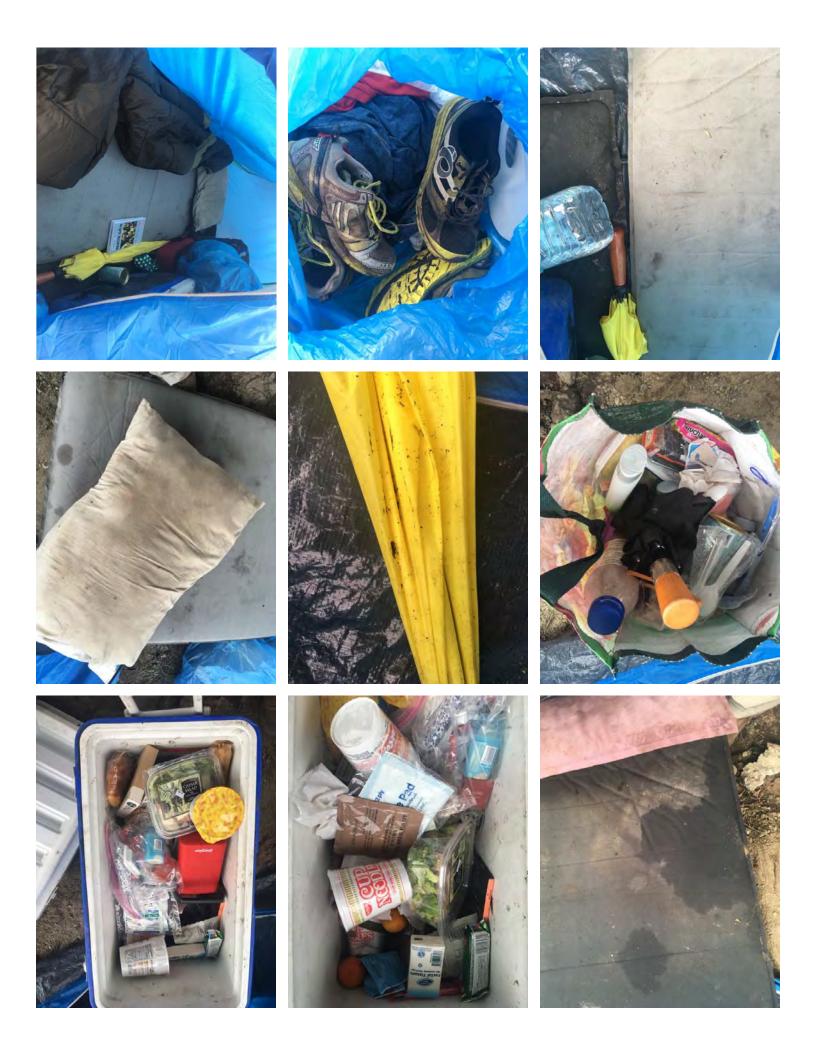

#### EXHIBIT D: CLEAN-UP PHOTOS

Field Coordinators are responsible for ensuring that photos are taken to document the clean-up event and saved to the appropriate G:Drive folder. This includes pictures of site conditions, tents, storage and before/after photos.

Cross Street Signs

- Photos of Tent ID Numbers
- Photos of Storage Bin Contents

- General Photos of the Encampment
- Individual Tent Contents
- After Photos