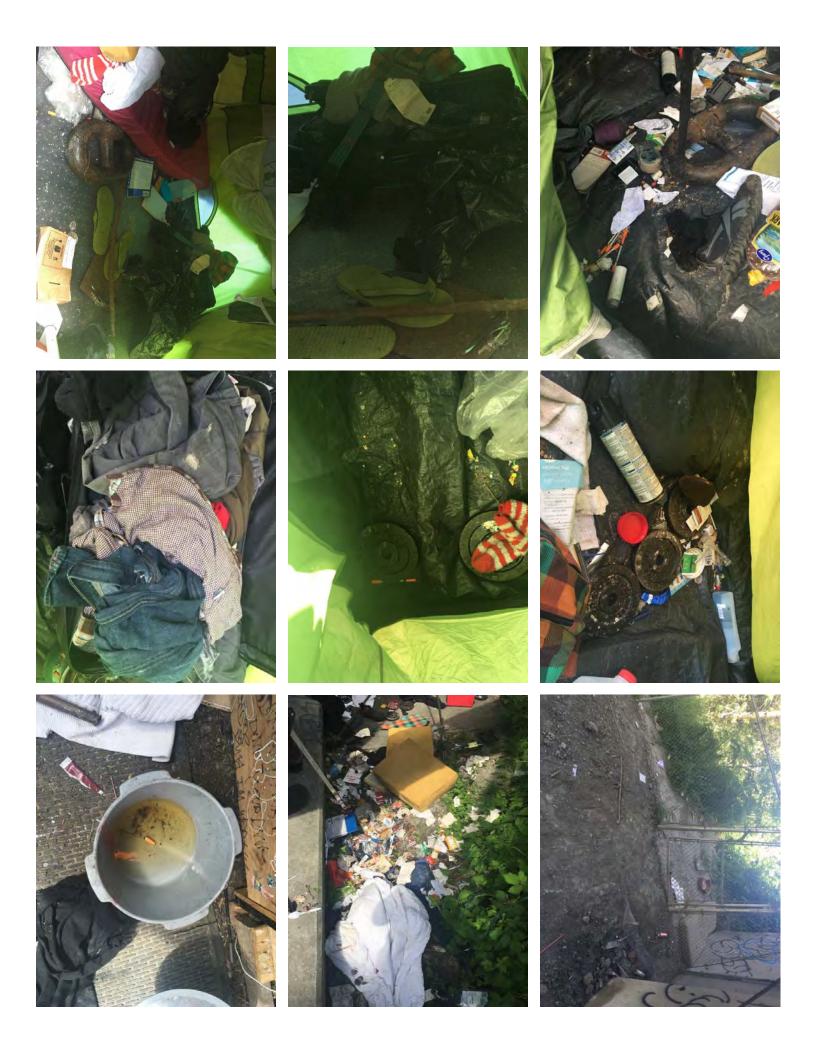

## **EXHIBIT D - CLEAN UP PHOTOS**

**Encampment Response Team** 

| Site Name: | I-90 Cloverleaf & Metro Stairs | Date of Clean Up: | 5-16-17 to 5-18-17 |
|------------|--------------------------------|-------------------|--------------------|
|            |                                |                   |                    |