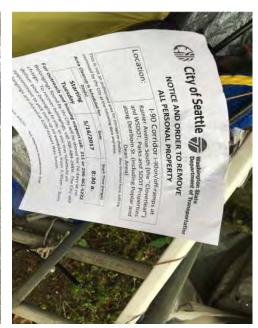

2           |
| I-90 Cloverleaf & Metro<br>Stairs | 23             | 5     | 0                   | 4           |

#### EXHIBIT E: STORAGE DETAIL

Field Coordinators are responsible for ensuring that we log information about each tent/structure that is at the clean-up site. This includes regular, obstruction and hazard clean-ups.



# I-90 CORRIDOR (POPLAR & DEAN TO I-90 CLOVERLEAF/METROSTAIRS)

05/16/17 – 05/25/17 Regular Encampment Clean Up (Blue Areas)



## EXHIBIT A - INSPECTION I-90 CLOVERLEAF/METRO STAIRS























## **EXHIBIT A - INSPECTION POPLAR & DEAN**



































## EXHIBIT B - 05/11/17 POSTING



































































































































































































## **EXHIBIT B - POPLAR DEAN POSTING**







































## **EXHIBIT D - CLEAN UP PHOTOS**

























































































































































































































































































































































































**Encampment Response Team** 

| Site Name: | I-90 Cloverleaf & Metro Stairs | Date of Clean Up: | 5-16-17 to 5-18-17 |
|------------|--------------------------------|-------------------|--------------------|
|            |                                |