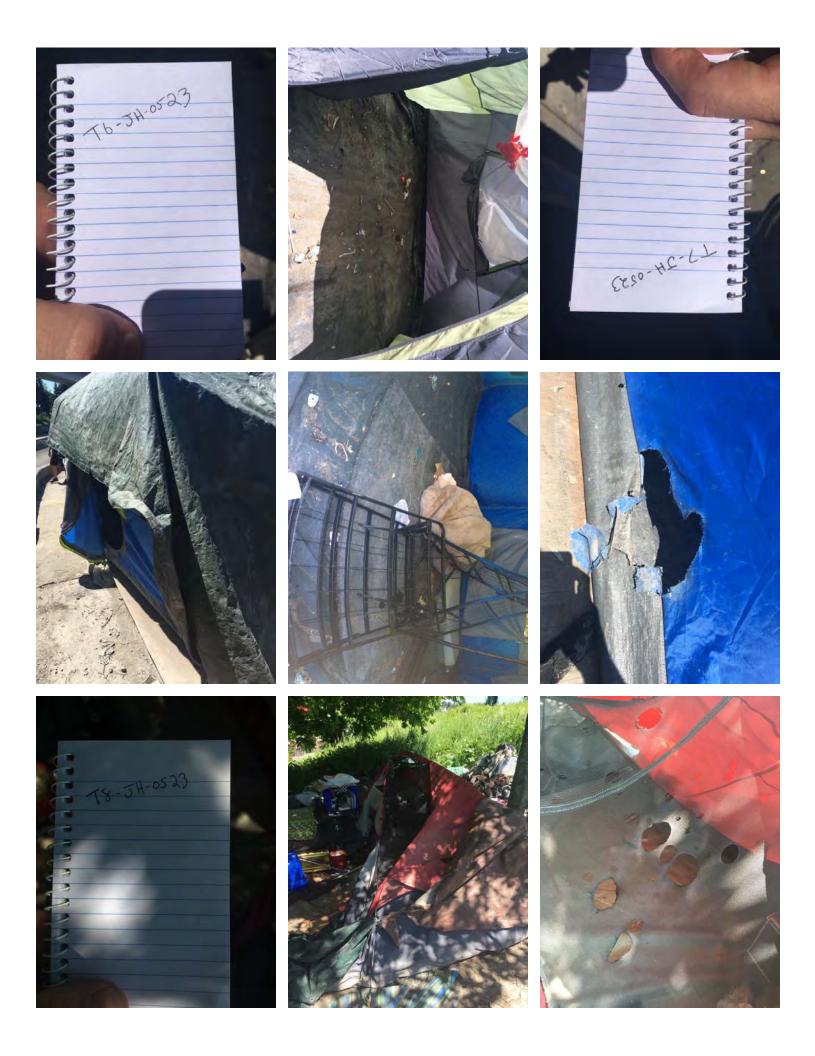

## **EXHIBIT D - CLEAN UP PHOTOS**

**Encampment Response Team** 

| Site Name: | I-90 Cloverleaf & Metro Stairs | Date of Clean Up: | 5-16-17 to 5-18-17 |
|------------|--------------------------------|-------------------|--------------------|
|            |                                |                   |                    |

Tent Naming Convention: T#-Initials-MonthDay Example: T1-JH-0428

| Owner Name <b>or</b><br>Tent/Structure # | Owner<br>Present? | Storage?                    | Not Storable?<br>Check All That Apply                                          | # of Bins | # of<br>Bikes | # of<br>Luggage | # of<br>Large<br>Items | Short Description                                                                                                                         |
|------------------------------------------|-------------------|-----------------------------|--------------------------------------------------------------------------------|-----------|---------------|-----------------|------------------------|-------------------------------------------------------------------------------------------------------------------------------------------|
| T1-JH-0516                               | ⊠ Yes □ No        | ☐ Accepted ☑ Declined ☐ N/A | ☐ Hazardous Material ☐ Human Waste ☐ Damaged                                   | 0         | 0             | 0               | 0                      | Owner took what she wanted and stated to thrown the rest away                                                                             |
| T2-JH-0516                               | ☐ Yes<br>⊠ No     | ☐ Accepted ☐ Declined ☑ N/A | <ul><li>☒ Hazardous Material</li><li>☒ Human Waste</li><li>☒ Damaged</li></ul> | 1         | 0             | 0               | 0                      | Structure had open urine bottles, feces in cans and garbage.<br>Stored blk rubber boots & 3 hard cover books                              |
| T1-JH-0517                               | ☐ Yes<br>⊠ No     | ☐ Accepted ☐ Declined ☑ N/A | ⊠ Hazardous Material     □ Human Waste     □ Damaged                           | 2         | 0             | 0               | 0                      | Stored- tent, red suitcase, sleeping bag, blu&blk backpack and bag of clothes  Not stored- 2 soiled sleeping pads, bag & cooler with food |
| T1-ADD-0516                              | ☐ Yes<br>☑ No     | ☐ Accepted ☐ Declined ☑ N/A | <ul><li>☑ Hazardous Material</li><li>☐ Human Waste</li><li>☑ Damaged</li></ul> | 0         | 0             | 0               | 0                      | Nothing storable, syringes inside tent, tent ripped                                                                                       |
| T2-JL-0516                               | ☐ Yes<br>⊠ No     | ☐ Accepted ☐ Declined ☑ N/A | ☐ Hazardous Material ☐ Human Waste ☑ Damaged                                   | 0         | 0             | 0               | 0                      | Nothing storable, tent ripped all items wet                                                                                               |
| T3-JL-0516                               | □ Yes<br>⊠ No     | ☐ Accepted ☐ Declined ☑ N/A | <ul><li>☒ Hazardous Material</li><li>☒ Human Waste</li><li>☒ Damaged</li></ul> | 0         | 0             | 0               | 0                      | Feces present, tent ripped                                                                                                                |

| Owner Name <b>or</b><br>Tent/Structure # | Owner<br>Present? | Storage?                    | Not Storable?<br>Check All That Apply                                          | # of Bins | # of<br>Bikes | # of<br>Luggage | # of<br>Large<br>Items | Short Description                                  |
|------------------------------------------|-------------------|-----------------------------|--------------------------------------------------------------------------------|-----------|---------------|-----------------|------------------------|----------------------------------------------------|
| T4-JL-0517                               | ☐ Yes<br>☑ No     | ☐ Accepted ☐ Declined ☑ N/A | <ul><li>☑ Hazardous Material</li><li>☐ Human Waste</li><li>☑ Damaged</li></ul> | 1         | 0             | 0               | 0                      | Blue tent, wet and moldy clothing, smells of urine |
| T5-JL-0517                               | ☐ Yes ⊠ No        | ☐ Accepted ☐ Declined ☑ N/A | <ul><li>☐ Hazardous Material</li><li>☑ Human Waste</li><li>☑ Damaged</li></ul> | 0         | 0             | 0               | 0                      | Nothing storable, urine bottles                    |
| T6-JL-0517                               | ☐ Yes<br>☑ No     | ☐ Accepted ☐ Declined ☑ N/A | <ul><li>☑ Hazardous Material</li><li>☐ Human Waste</li><li>☑ Damaged</li></ul> | 0         | 0             | 0               | 0                      | Tent ripped, wet items, syringes                   |
| T7-JL-0517                               | ☐ Yes<br>☑ No     | ☐ Accepted ☐ Declined ☑ N/A | <ul><li>☑ Hazardous Material</li><li>☐ Human Waste</li><li>☑ Damaged</li></ul> | 0         | 0             | 0               | 0                      | Syringes present, tent ripped, items inside burnt  |
| T8-JL-0517                               | ☐ Yes<br>☑ No     | ☐ Accepted ☐ Declined ☑ N/A | <ul><li>☑ Hazardous Material</li><li>☐ Human Waste</li><li>☑ Damaged</li></ul> | 0         | 0             | 0               | 0                      | Tent ripped, food items, syringes                  |
| T9-JL-0517                               | ☐ Yes<br>☑ No     | ☐ Accepted ☐ Declined ☑ N/A | ☐ Hazardous Material☐ Human Waste☐ Damaged                                     | 0         | 0             | 0               | 0                      | All items wet, food items, moldy matress           |
| T10-JL-0517                              | ☐ Yes<br>☑ No     | ☐ Accepted ☐ Declined ☑ N/A | <ul><li>☑ Hazardous Material</li><li>☑ Human Waste</li><li>☑ Damaged</li></ul> | 0         | 0             | 0               | 0                      | Syringes, wet items, urine bottles                 |
| T11-JL-0517                              | ☐ Yes<br>☑ No     | ☐ Accepted ☐ Declined ☑ N/A | <ul><li>☑ Hazardous Material</li><li>☐ Human Waste</li><li>☑ Damaged</li></ul> | 0         | 0             | 0               | 0                      | Wet clothing, syringes                             |
| T12-JL-0517                              | ☐ Yes<br>⊠ No     | ☐ Accepted ☐ Declined ☑ N/A | <ul><li>☑ Hazardous Material</li><li>☑ Human Waste</li><li>☑ Damaged</li></ul> | 0         | 0             | 0               | 0                      | Bags of urine. Ripped tent, syringes               |