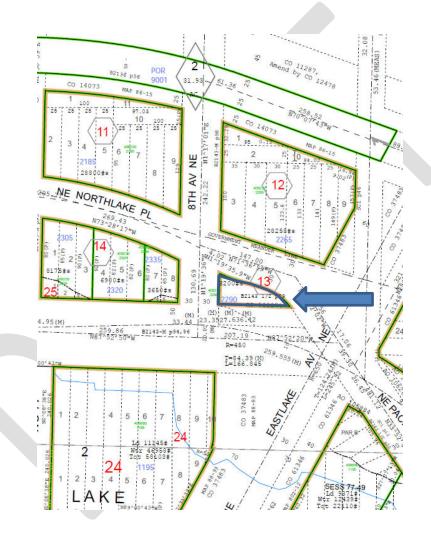

### PMA 4077 EXCESS PROPERTY DESCRIPTIO April 2, 2015

Property Name: Building at 805 NE Northlake Place

| PMA  | Size   | Parcel #   | Address             | Zoning       | 2015 Est  | Building | Status |
|------|--------|------------|---------------------|--------------|-----------|----------|--------|
|      |        |            |                     |              | value     | Size     |        |
| 4077 | 2,875* | 4092302290 | 805 NE Northlake Pl | MIO-65-IC-45 | \$170,000 | 1,248 sf | Leased |
|      |        |            |                     |              | \$288,000 |          |        |

<sup>\*</sup>KC records show 3,200 square feet

Map:

property through a competitive bid or negotiated sale. The City adopted disposition policy resolutions, which requires this property to be reviewed under those guidelines.

**Legal Descriptions** Lots 1, 2, and 3, Block 13, Lake View Addition less street.

**Neighborhood:** University District

**Building Information:** 1,248 square foot masonry building with metal roof.

**Nearby Property Owners:** 

| tours of troperty of the state |                          |  |  |  |  |
|-------------------------------------------------------------------------------------------------------------------------------------------------------------------------------------------------------------------------------------------------------------------------------------------------------------------------------------------------------------------------------------------------------------------------------------------------------------------------------------------------------------------------------------------------------------------------------------------------------------------------------------------------------------------------------------------------------------------------------------------------------------------------------------------------------------------------------------------------------------------------------------------------------------------------------------------------------------------------------------------------------------------------------------------------------------------------------------------------------------------------------------------------------------------------------------------------------------------------------------------------------------------------------------------------------------------------------------------------------------------------------------------------------------------------------------------------------------------------------------------------------------------------------------------------------------------------------------------------------------------------------------------------------------------------------------------------------------------------------------------------------------------------------------------------------------------------------------------------------------------------------------------------------------------------------------------------------------------------------------------------------------------------------------------------------------------------------------------------------------------------------|--------------------------|--|--|--|--|
| 4092302265                                                                                                                                                                                                                                                                                                                                                                                                                                                                                                                                                                                                                                                                                                                                                                                                                                                                                                                                                                                                                                                                                                                                                                                                                                                                                                                                                                                                                                                                                                                                                                                                                                                                                                                                                                                                                                                                                                                                                                                                                                                                                                                    | 4092302265               |  |  |  |  |
| 814 NE Northlake PL                                                                                                                                                                                                                                                                                                                                                                                                                                                                                                                                                                                                                                                                                                                                                                                                                                                                                                                                                                                                                                                                                                                                                                                                                                                                                                                                                                                                                                                                                                                                                                                                                                                                                                                                                                                                                                                                                                                                                                                                                                                                                                           | 730 NE Northlake Way     |  |  |  |  |
| University of Washington                                                                                                                                                                                                                                                                                                                                                                                                                                                                                                                                                                                                                                                                                                                                                                                                                                                                                                                                                                                                                                                                                                                                                                                                                                                                                                                                                                                                                                                                                                                                                                                                                                                                                                                                                                                                                                                                                                                                                                                                                                                                                                      | University of Washington |  |  |  |  |
| 4092302185                                                                                                                                                                                                                                                                                                                                                                                                                                                                                                                                                                                                                                                                                                                                                                                                                                                                                                                                                                                                                                                                                                                                                                                                                                                                                                                                                                                                                                                                                                                                                                                                                                                                                                                                                                                                                                                                                                                                                                                                                                                                                                                    | 4088801195               |  |  |  |  |
| 714 NE Northlake PL                                                                                                                                                                                                                                                                                                                                                                                                                                                                                                                                                                                                                                                                                                                                                                                                                                                                                                                                                                                                                                                                                                                                                                                                                                                                                                                                                                                                                                                                                                                                                                                                                                                                                                                                                                                                                                                                                                                                                                                                                                                                                                           | 705 NE Northlake Pl      |  |  |  |  |
| University of Washington                                                                                                                                                                                                                                                                                                                                                                                                                                                                                                                                                                                                                                                                                                                                                                                                                                                                                                                                                                                                                                                                                                                                                                                                                                                                                                                                                                                                                                                                                                                                                                                                                                                                                                                                                                                                                                                                                                                                                                                                                                                                                                      | Washington Boat Center   |  |  |  |  |