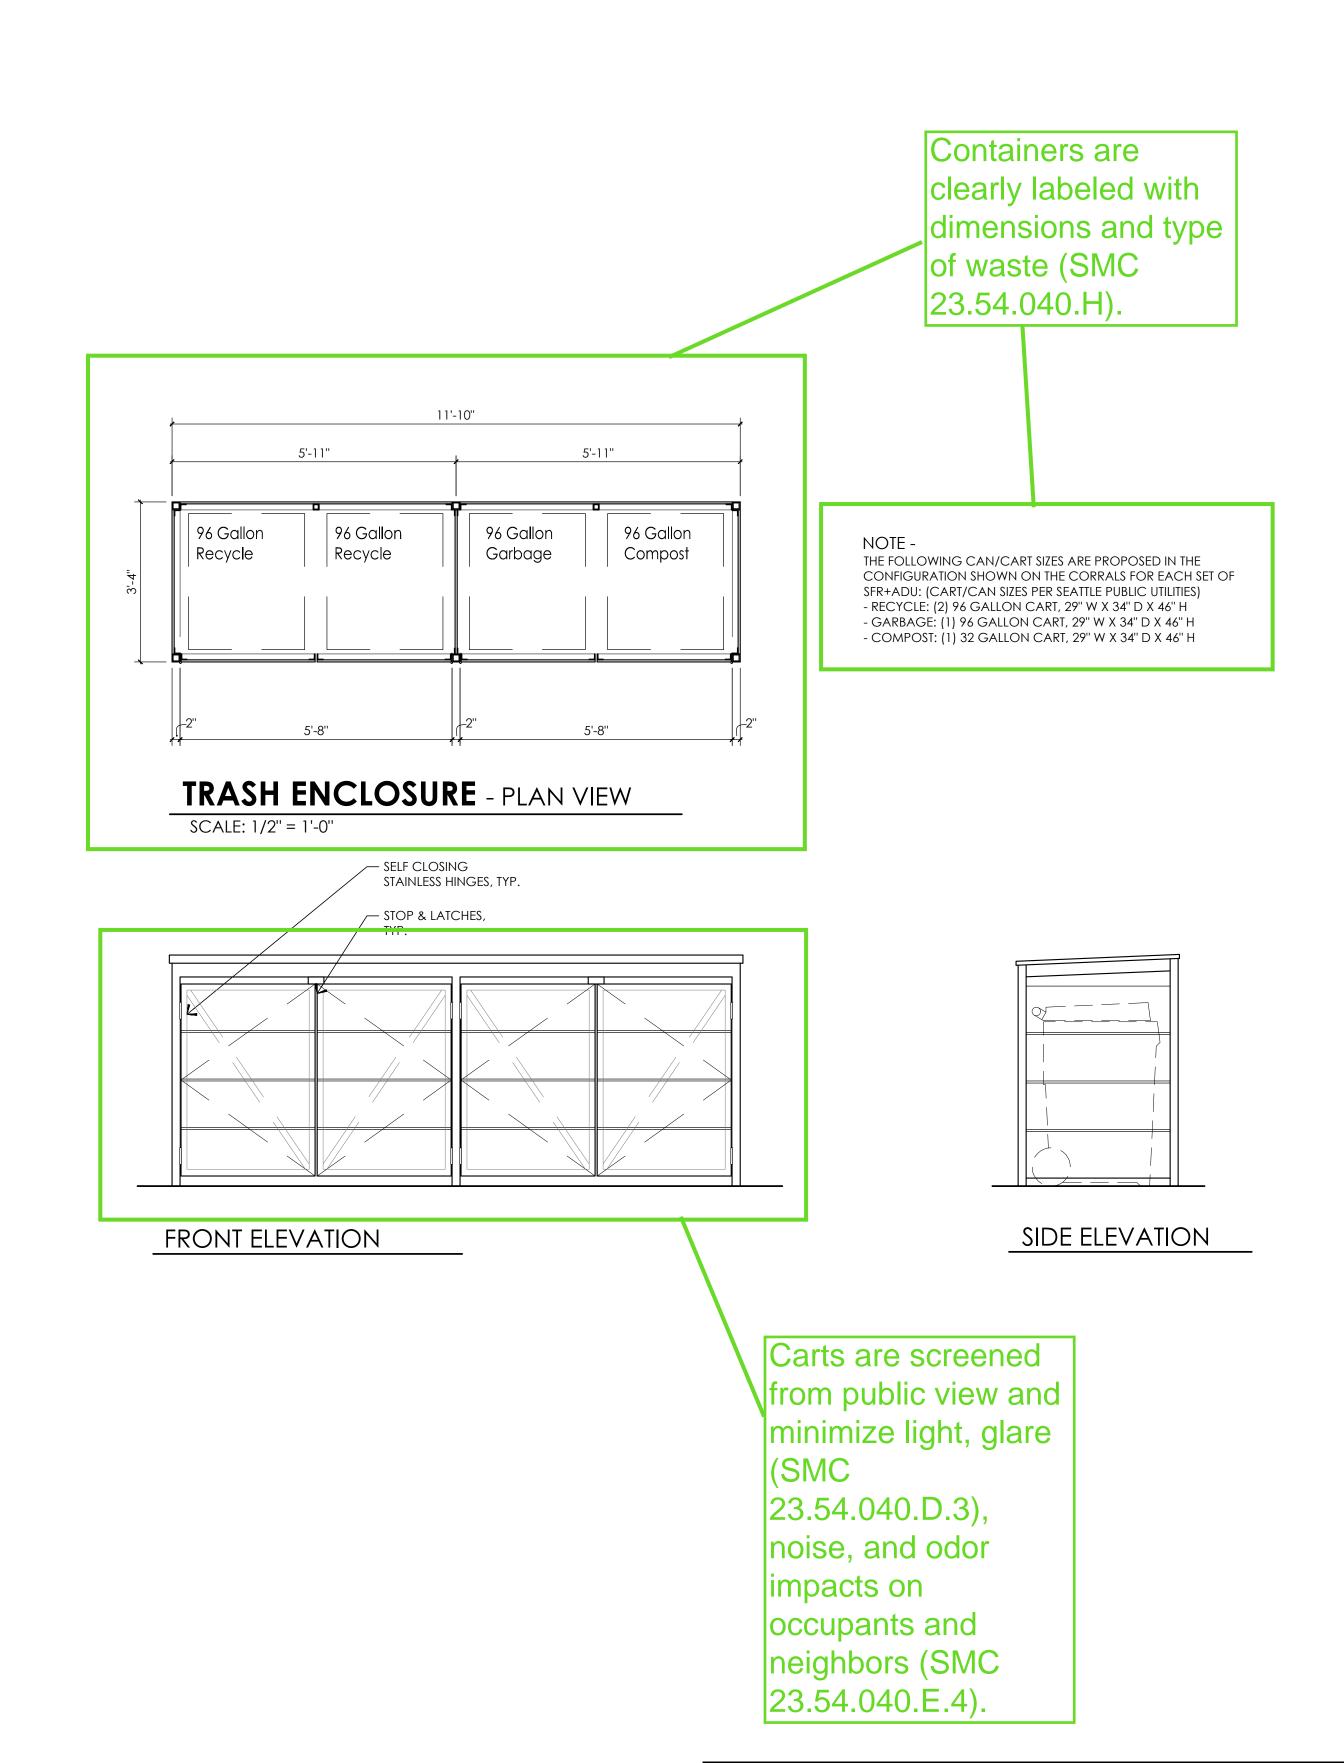

## **ENCLOSURE DETAIL**

NOTE SIDE, BACK AND GATE BOARDS TO BE TIMBERTECH / AZEK ARBOR COLLECTION

10 10 30 30 10 AND OAK MID-GREY COLOR, OR EQUAL. FASCIA BOARDS,  $\frac{1}{2}$ " x 11  $\frac{3}{4}$ ", ISLAND OAK MID-GREY COLOR, OR EQUAL. TUBE STEEL FRAME TO BE PRIMED AND PAINTED DARK GREY COLOR

Developer agrees to provide storage space for the following carts on the property for each SFR and ADU/DADU set:

Garbage: Minimum 1-96g cart
Recycle: Two- 96g carts
Food Waste: Minimum 1-32g cart

Sincerely,