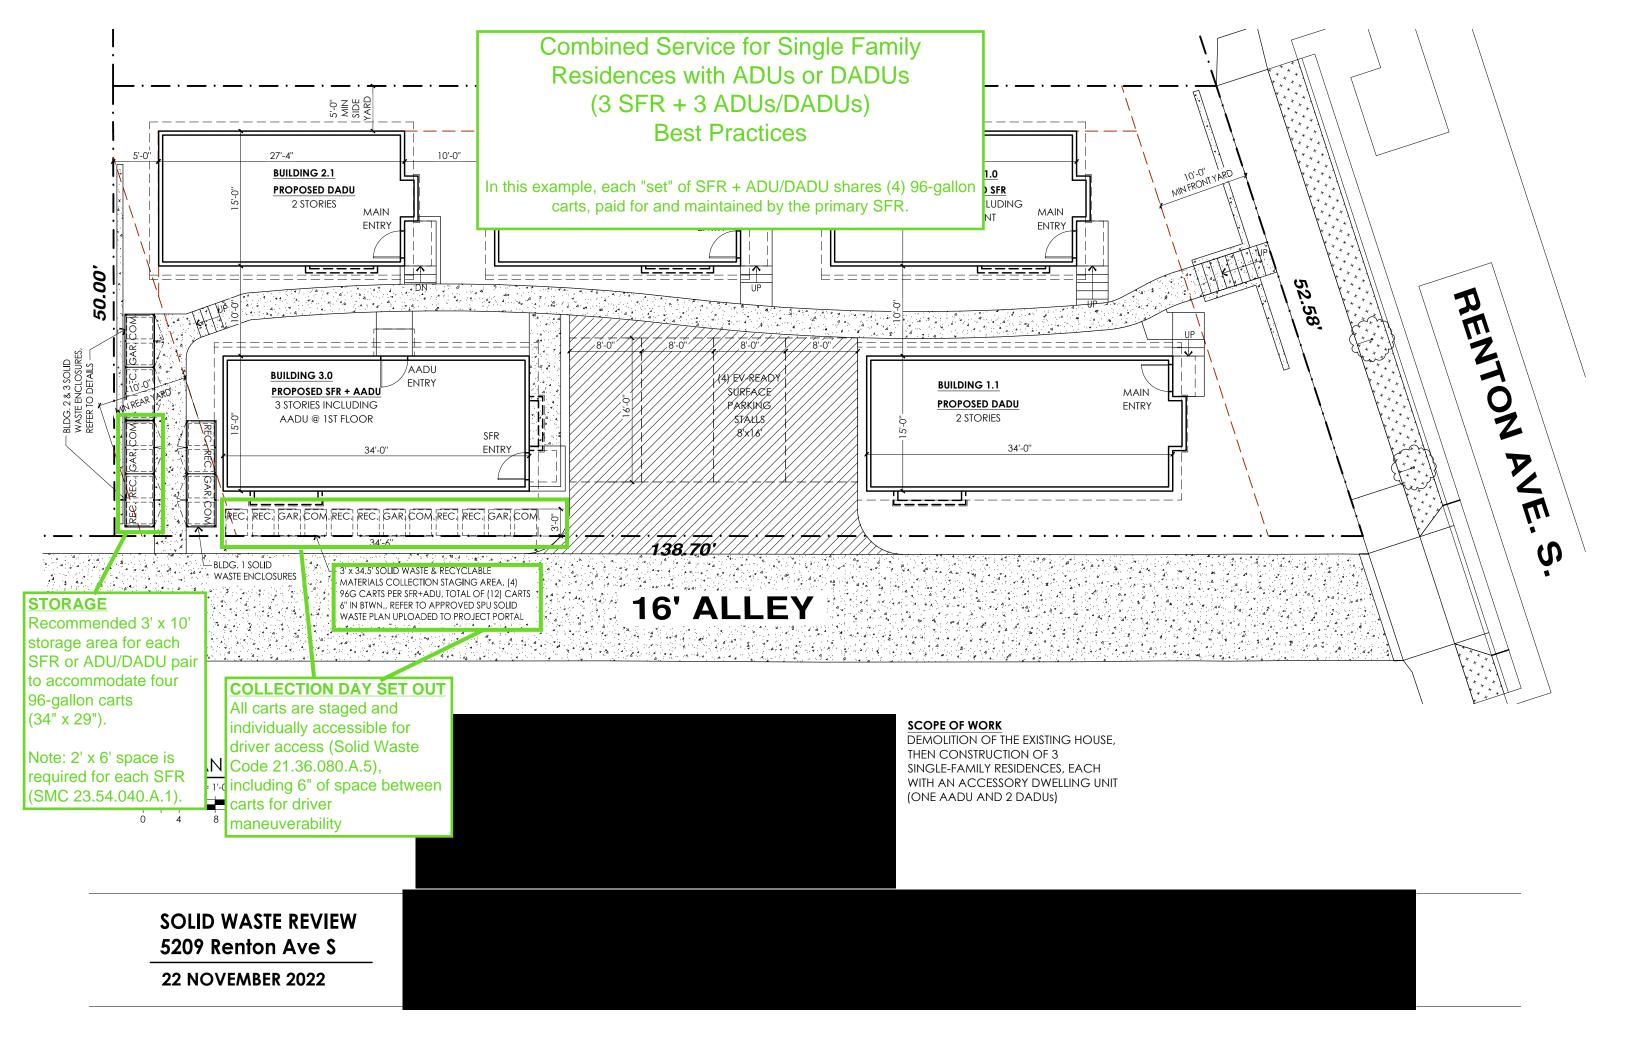

## Developer Intent to Implement SFR/ADU/DADU Solid Waste Services & Billing

**To:** Seattle Public Utilities - Solid Waste Plan Review team **CC:** 

From: Date:

I confirm that Solid Waste Services between the single-family residence (SFR) and its associated accessory dwelling unit (ADU)/detached accessory dwelling unit (DADU) will be shared for the proposed development at:

5209 Renton Ave S, Seattle, WA 98118 for permit number(s):

The SFR will pay for solid waste services shared between the residence and the associated ADU/DADU and will arrange for any transport of solid waste containers to the designated pick-up location identified in the SPU solid waste approval letter. If the ADU/DADU is sold in the future, a shared water/fire meter will be required to set up an HOA for billing.

Developer agrees to provide storage space for the following carts on the property for each SFR and ADU/DADU set:

Garbage: Minimum 1-96g cart
Recycle: Two- 96g carts
Food Waste: Minimum 1-32g cart

Sincerely,