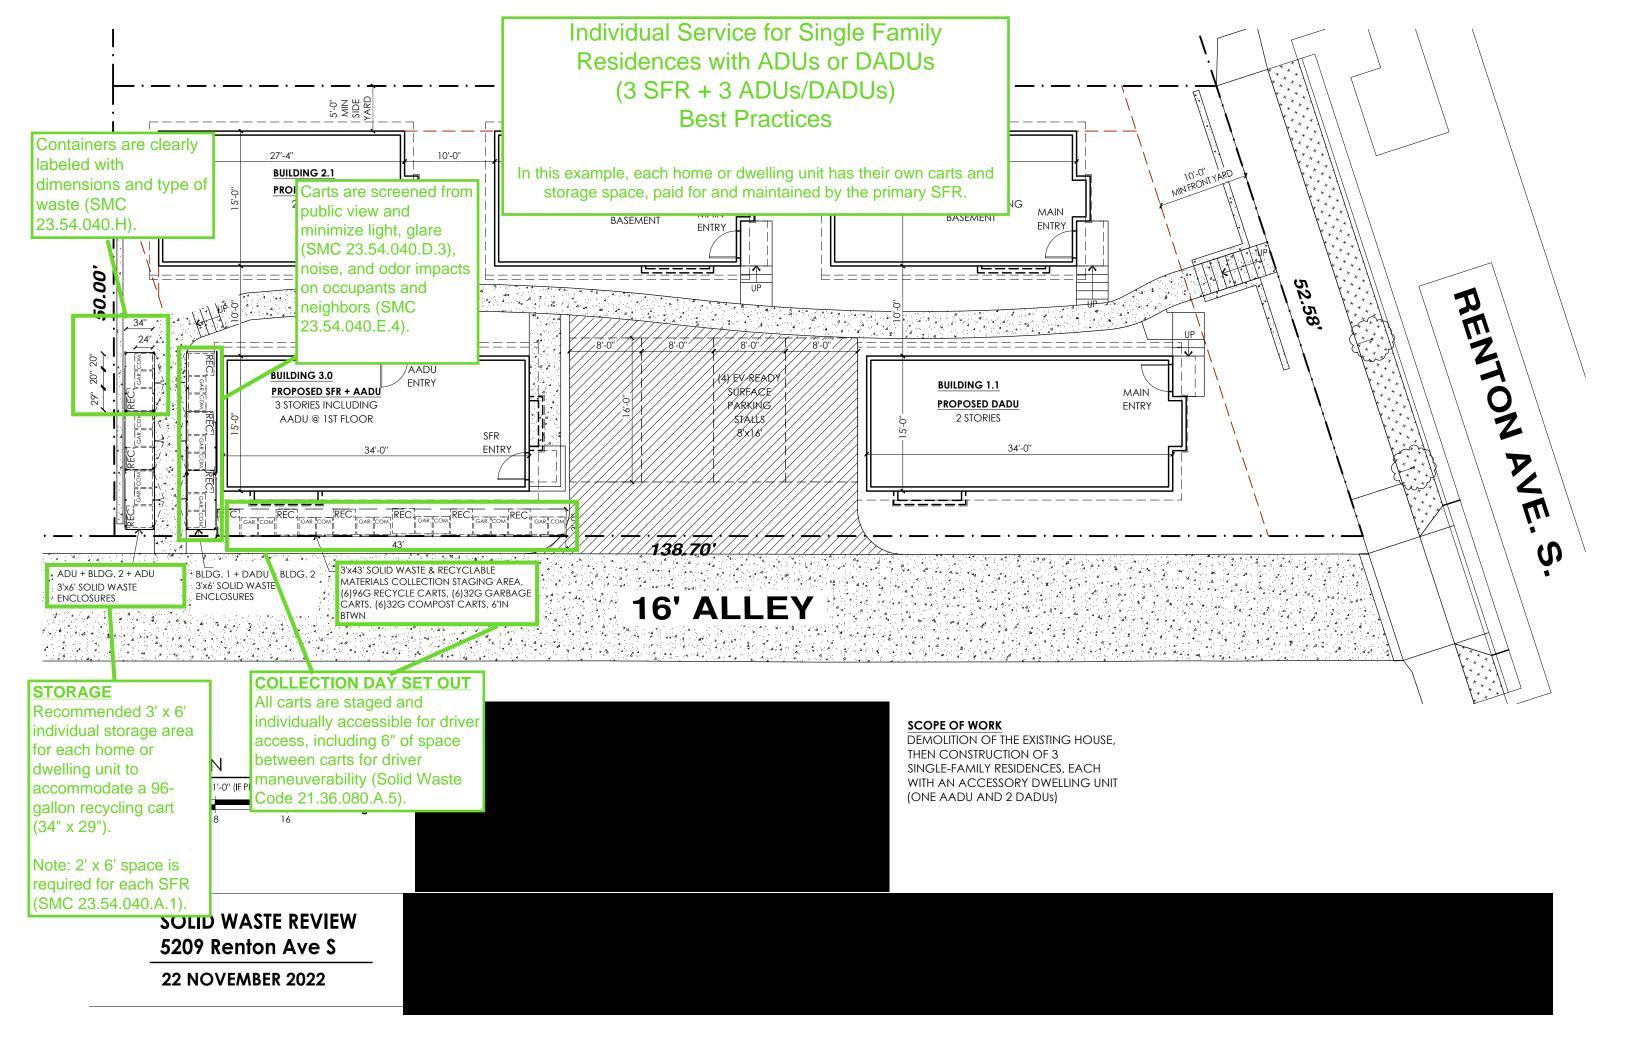

## Developer Intent to Implement SFR/ADU/DADU Solid Waste Services & Billing

**To:** Seattle Public Utilities - Solid Waste Plan Review team **CC:** 

From: Date:

I confirm that Solid Waste Services between the single-family residence (SFR) and its associated accessory dwelling unit (ADU)/detached accessory dwelling unit (DADU) will be shared for the proposed development at:

5209 Renton Ave S, Seattle, WA 98118 for permit number(s):

The SFR will pay for solid waste services shared between the residence and the associated ADU/DADU and will arrange for any transport of solid waste containers to the designated pick-up location identified in the SPU solid waste approval letter. If the ADU/DADU is sold in the future, a shared water/fire meter will be required to set up an HOA for billing.

Developer agrees to provide storage space for the following carts on the property for each SFR and ADU/DADU set:

Garbage: Minimum 1-96g cart
Recycle: Two- 96g carts
Food Waste: Minimum 1-32g cart

Sincerely,