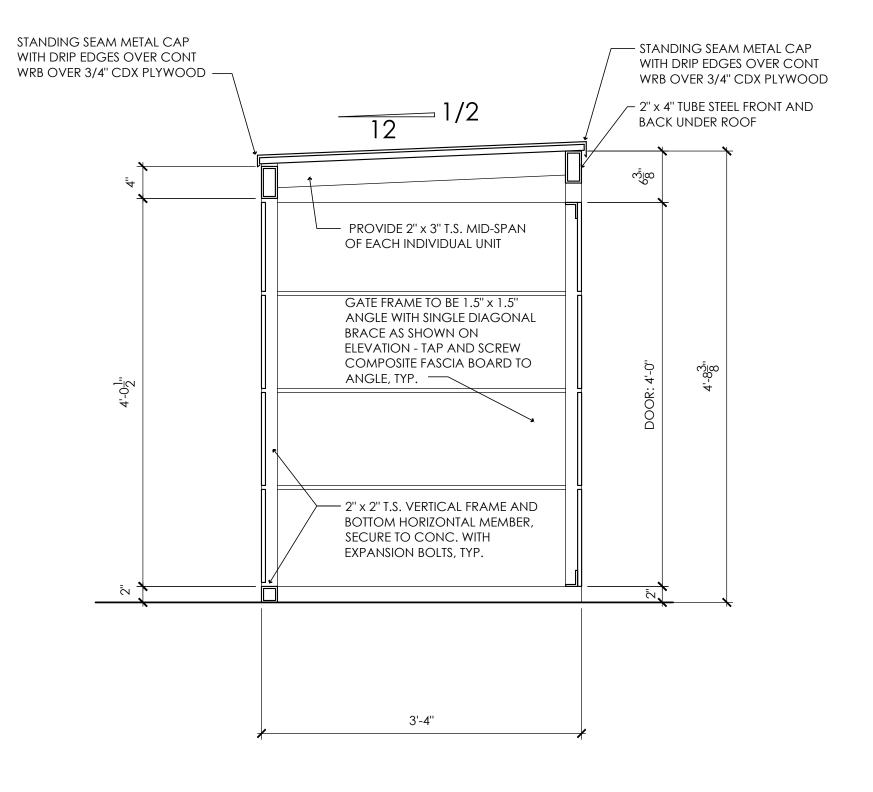

## **ENCLOSURE DETAIL**

NOTE SIDE, BACK AND GATE BOARDS TO BE TIMBERTECH / AZEK ARBOR COLLECTION

10 10 30 30 10 AND OAK MID-GREY COLOR, OR EQUAL. FASCIA BOARDS,  $\frac{1}{2}$ " x 11  $\frac{3}{4}$ ", ISLAND OAK MID-GREY COLOR, OR EQUAL. TUBE STEEL FRAME TO BE PRIMED AND PAINTED DARK GREY COLOR