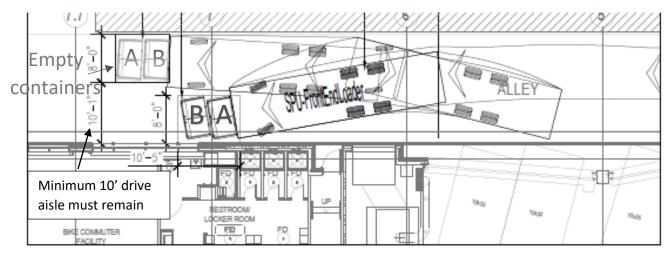

## FRONT-LOAD TRASH ROUTE - BIN DROP OFF

ACC - 10 - 1

NOTE: This staging is only applicable on private property or similar circumstances. Please inquire about applicability for your development.

Driver services dumpster A, backs up, sets empty dumpster A down in new position.

**Note:** See dumpster dimensions <u>here</u>.

| Dumpster Dimension Chart |        |       |            |
|--------------------------|--------|-------|------------|
| Size                     | Length | Depth | Height     |
| 2yd                      | 78"    | 44"   | 48"        |
| 3yd                      | 80"    | 43"   | Rear: 57"  |
|                          |        |       | Front: 48" |