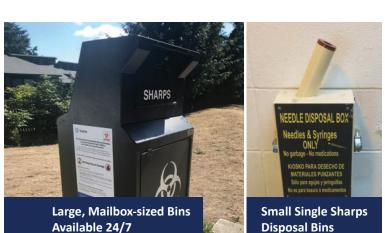

#### **Sharps Disposal Box Locations are Distributed Across Seattle**

The drop-off locations include places where reports of sharps on have been relatively high. They are in visible areas on public property. Look for two types of sharps disposal box locations.

## View Drop-off Locations: Seattle.gov/Utilities/Sharps

|    | cure Sharps Drop-off Locations                                                            |             | 4<br>North Seat | 2<br>tle            |
|----|-------------------------------------------------------------------------------------------|-------------|-----------------|---------------------|
| -  | e, mailbox-sized bins available outdoors, 24/7:<br>disposal of containers up to 2 liters) |             |                 |                     |
| 1  | Airport Way S Airport Way S & S Holgate St                                                |             | 13              |                     |
| 2  | Albert Davis Park 12526 27th Ave NE                                                       |             |                 |                     |
| 3  | Ballard Brewery District Leary Way NW<br>between NW Ballard Way & 9th Ave NW              | Ballard     | 5               |                     |
| 4  | Bitter Lake Playfield 13035 Linden Ave N                                                  | Dallard     |                 | 17                  |
| 5  | Cal Anderson Park 1635 11th Ave                                                           |             |                 |                     |
| 6  | Freeway Park 700 Seneca St                                                                | 3<br>Fremo  | ont             | University          |
| 7  | Fremont Canal Park 199 N Canal St                                                         |             |                 | District            |
| 8  | Georgetown Playfield 750 S Homer St                                                       |             | 14              |                     |
| 9  | International District<br>S King St & 10th Ave S                                          |             |                 |                     |
| 10 | Lower Kinnear Park Tennis Courts<br>899 W Olympic Pl                                      | Queen Anr   | ıe Üü           |                     |
| 11 | Mineral Springs Park 1500 N 105th St                                                      |             |                 |                     |
| 12 | Mt. Baker<br>27th Ave S & S Winthrop St center median                                     |             |                 | )<br>Capitol Hill   |
| 13 | N 89th St & Aurora Ave N 8821 Aurora Ave N                                                | -3          |                 | z<br>ntral District |
| 14 | North Transfer Station 1350 N 34th St                                                     | Elliott Bay |                 |                     |
| 15 | Othello Park 4351 S Othello St                                                            |             |                 | 16                  |
| 16 | Rainier Ave S & I-90 Trail 1199 Hiawatha PI S                                             |             | 19 1            |                     |
| 17 | Ravenna Park Cowen PL NE & 15th Ave NE                                                    |             |                 |                     |
| 18 | Roxhill Park 9250 29th Ave SW                                                             |             | SoDo            | 12                  |
| 19 | SODO Utah Ave S & S Holgate St                                                            |             |                 | AA                  |
| 20 | South Transfer Station<br>130 S Kenyon St, Seattle, WA 98108                              |             |                 |                     |
| 21 | U-District NE 47th St & Brooklyn Ave NE                                                   |             | 4 8             |                     |
|    | ller disposal bins:<br>disposal of single sharps only)                                    | West        | 509             | South<br>Seattle    |