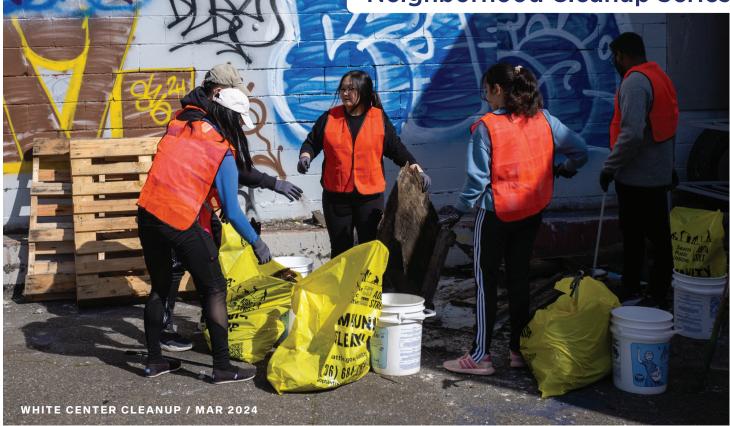

## Seattle Public Utilities ADOPT A AIHAAAAS STREET ALIHAAAAAS Neighborhood Cleanup Series

Inflorescence Mural Plaza 3900 S. Othello St.

## Join us for the 2024 All Hands Neighborhood Cleanup Series!

We're sprucing up 5 Seattle neighborhoods with 10 community cleanups from March to October, focusing on removing litter and graffiti. Join us on Sat, April 20 in the Othello neighborhood to show a little extra love to Mother Earth in honor of Earth Day! We'll meet at the *Inflorescence Plaza Mural* by the Othello Safeway and send teams out in all directions to beautify our streets and build community. The series will then continue with events in Mount Baker, Bitter Lake, the Central District and White Center. No RSVP required, just show up and pitch in. We look forward to seeing you out there!