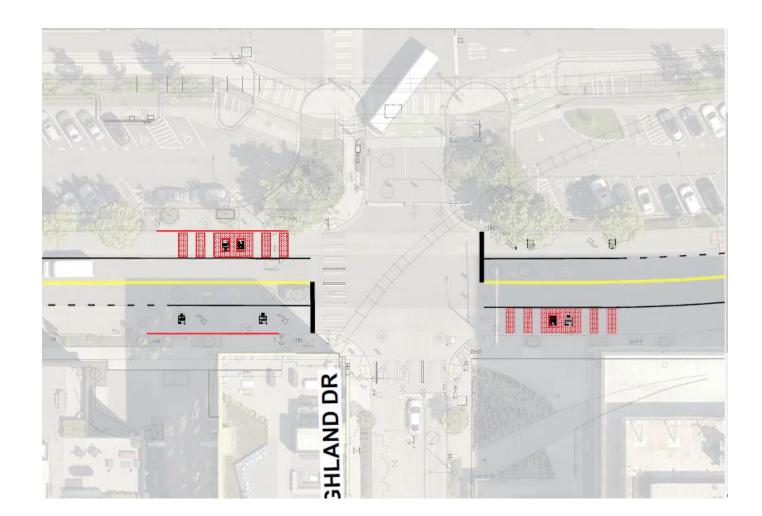

Project upgrades (Ex. Drainage, utilities, pavement)

Freight and Bus only lanes

Project upgrades (Ex. Drainage, utilities, pavement)

Freight and Bus only lanes

Project upgrades (Ex. Drainage, utilities, pavement)

Freight and Bus only lanes

Project upgrades (Ex. Drainage, utilities, pavement)

Freight and Bus only lanes

Project upgrades (Ex. Drainage, utilities, pavement)

Freight and Bus only lanes

Project upgrades (Ex. Drainage, utilities, pavement)

Freight and Bus only lanes

Project upgrades (Ex. Drainage, utilities, pavement)

Freight and Bus only lanes

Project upgrades (Ex. Drainage, utilities, pavement)

Freight and Bus only lanes