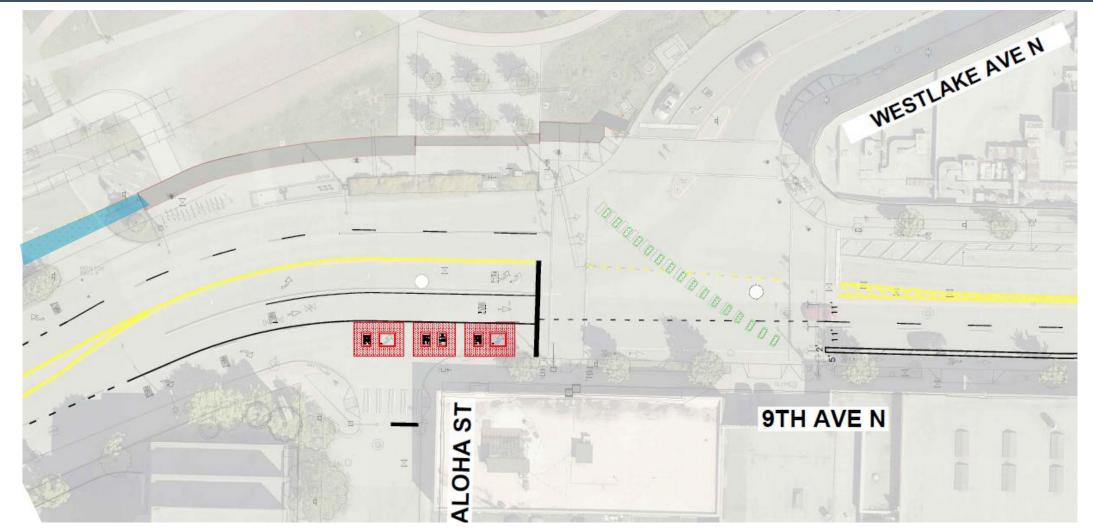

Project upgrades (Ex. Drainage, utilities, pavement)

Freight and Bus only lanes

Project upgrades (Ex. Drainage, utilities, pavement)

Freight and Bus only lanes

Project upgrades (Ex. Drainage, utilities, pavement)

Freight and Bus only lanes

Project upgrades (Ex. Drainage, utilities, pavement)

Freight and Bus only lanes

Project upgrades (Ex. Drainage, utilities, pavement)

Freight and Bus only lanes

Project upgrades (Ex. Drainage, utilities, pavement)

Freight and Bus only lanes

Project upgrades (Ex. Drainage, utilities, pavement)

Freight and Bus only lanes

Project upgrades (Ex. Drainage, utilities, pavement)

Freight and Bus only lanes