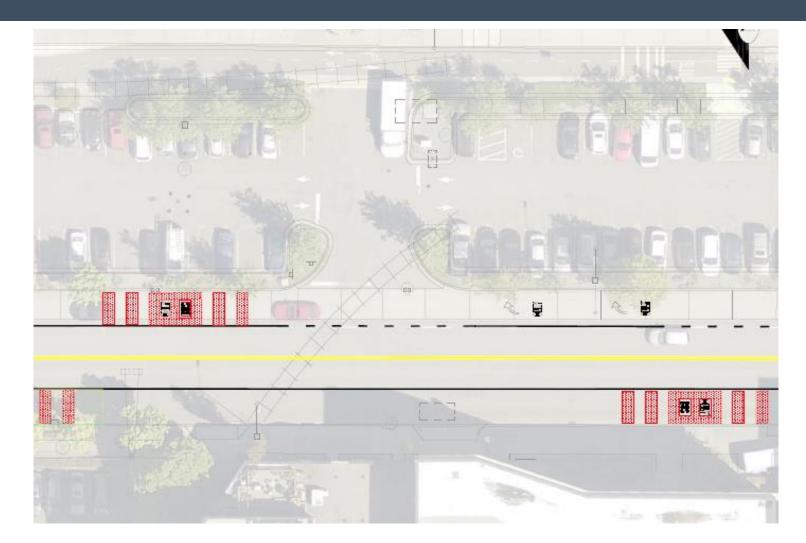

Project upgrades (Ex. Drainage, utilities, pavement)

Freight and Bus only lanes

Project upgrades (Ex. Drainage, utilities, pavement)

Freight and Bus only lanes

Project upgrades (Ex. Drainage, utilities, pavement)

Freight and Bus only lanes

Project upgrades (Ex. Drainage, utilities, pavement)

Freight and Bus only lanes

Project upgrades (Ex. Drainage, utilities, pavement)

Freight and Bus only lanes

Project upgrades (Ex. Drainage, utilities, pavement)

Freight and Bus only lanes

Project upgrades (Ex. Drainage, utilities, pavement)

Freight and Bus only lanes

Project upgrades (Ex. Drainage, utilities, pavement)

Freight and Bus only lanes