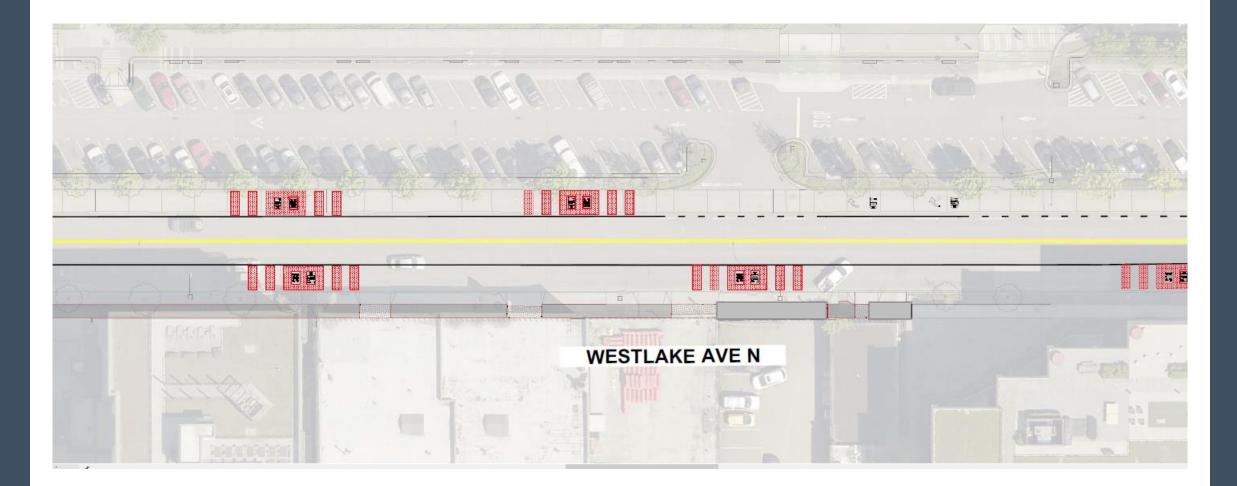

Project upgrades (Ex. Drainage, utilities, pavement)

Freight and Bus only lanes

Project upgrades (Ex. Drainage, utilities, pavement)

Freight and Bus only lanes

Project upgrades (Ex. Drainage, utilities, pavement)

Freight and Bus only lanes

Project upgrades (Ex. Drainage, utilities, pavement)

Freight and Bus only lanes

Project upgrades (Ex. Drainage, utilities, pavement)

Freight and Bus only lanes

Project upgrades (Ex. Drainage, utilities, pavement)

Freight and Bus only lanes

Project upgrades (Ex. Drainage, utilities, pavement)

Freight and Bus only lanes

Project upgrades (Ex. Drainage, utilities, pavement)

Freight and Bus only lanes