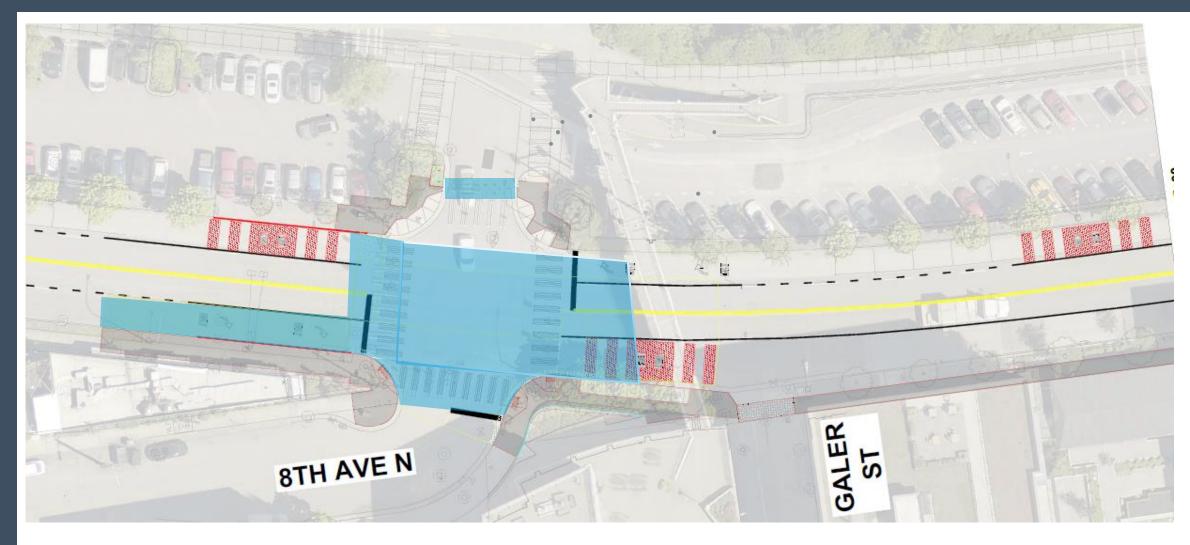

Project upgrades (Ex. Drainage, utilities, pavement)

Freight and Bus only lanes

Project upgrades (Ex. Drainage, utilities, pavement)

Freight and Bus only lanes

Project upgrades (Ex. Drainage, utilities, pavement)

Freight and Bus only lanes

Project upgrades (Ex. Drainage, utilities, pavement)

Freight and Bus only lanes

Project upgrades (Ex. Drainage, utilities, pavement)

Freight and Bus only lanes

Project upgrades (Ex. Drainage, utilities, pavement)

Freight and Bus only lanes

Project upgrades (Ex. Drainage, utilities, pavement)

Freight and Bus only lanes

Project upgrades (Ex. Drainage, utilities, pavement)

Freight and Bus only lanes