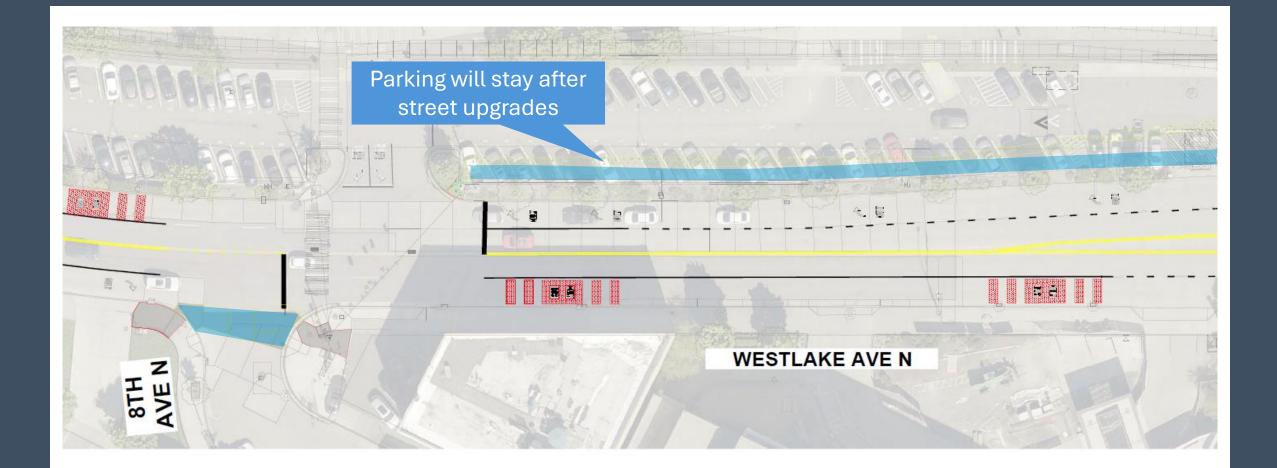

Project upgrades (Ex. Drainage, utilities, pavement)

Freight and Bus only lanes

Project upgrades (Ex. Drainage, utilities, pavement)

Freight and Bus only lanes

Project upgrades (Ex. Drainage, utilities, pavement)

Freight and Bus only lanes

Project upgrades (Ex. Drainage, utilities, pavement)

Freight and Bus only lanes

Project upgrades (Ex. Drainage, utilities, pavement)

Freight and Bus only lanes

Project upgrades (Ex. Drainage, utilities, pavement)

Freight and Bus only lanes

Project upgrades (Ex. Drainage, utilities, pavement)

Freight and Bus only lanes

Project upgrades (Ex. Drainage, utilities, pavement)

Freight and Bus only lanes