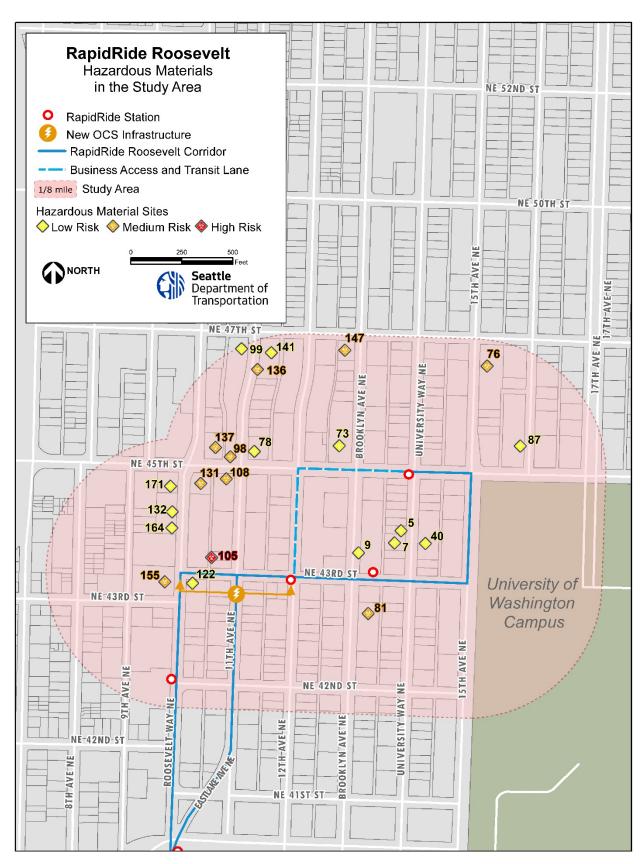

## 2.1 Study Area

As was the case for the assessment of hazardous materials in the January 2020 EA (SDOT, 2020), the study area for the identification of potential hazardous material sites for the proposed U District Option includes a 1/8-mile buffer around the corridor (Figure 2-1). The study area was selected because, if contamination is present, being within 1/8 mile of a high-risk site could affect the U District Option. For the hazardous materials assessment, environmental records searches for known and potentially contaminated sites may extend beyond the study area.

Figure 2-1. Hazardous Materials in the U District Option Study Area

A total of 23 hazardous material sites were identified in the study area (see Table 1). Of these, 13 are considered low-risk, 9 are considered medium-risk, and 1 is considered as high-risk. Additional information about the sites can be found on Ecology's web page developed for each site (links provided in Table 1, located in Appendix A of this report). The locations of the hazardous material sites with respect to the U District Option are identified on Figure 2-1.

The only identified high-risk hazardous material site in the U District Option study area is the Stoughton Estate Property (EDR Map ID 105) located at 4307 11th Ave NE (see Figure 2-1). Soil samples collected at the Stoughton Estate property in 2001 showed diesel-ranged petroleum products at levels above the MTCA Method A cleanup levels. Groundwater at the site is also suspected to be contaminated (Ecology, 2020). The source of contamination is suspected to have originated from a leaking heating oil tank. No cleanup has been conducted to date (Ecology, 2014). Because this site is located adjacent north of NE 43rd St where OCS poles may be installed between 10 and 15 feet below the surface, there is potential to encounter contaminated groundwater. It should be noted that this site was previously listed as a high-risk site in the January 2020 EA (SDOT, 2020).