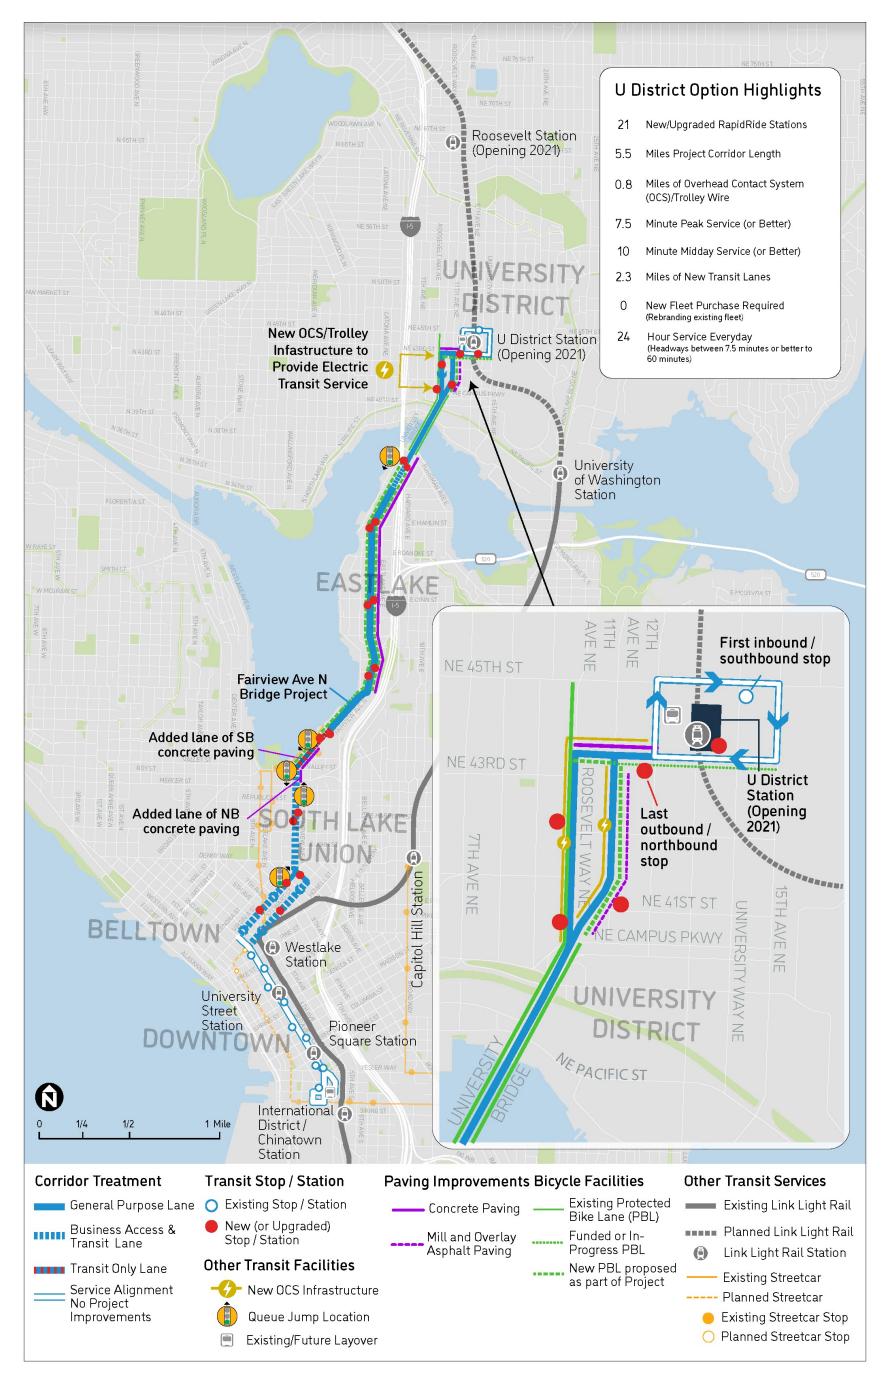

#### 1. PROJECT OVERVIEW

As shown on Figure 1-1, the U District Option would include all of the RapidRide Roosevelt Project elements south of the University Bridge as presented in the January 2020 EA. The northern turnaround for the U District Option (see inset box on Figure 1-1), would encircle the Sound Transit U District Station along NE 43rd St, 12th Ave NE, NE 45th St, and 15th Ave NE, and would include the following elements north of the University Bridge:

- Up to four new RapidRide stations to support connections to Sound Transit's U District Station and facilitate other transit connections in the vicinity.
- Full-depth concrete paving, protected bicycle lanes (PBLs), and overhead contact system (OCS) along NE 43rd St between Roosevelt Way NE and 12th Ave NE.
- New signal with adaptive signal control technology and/or transit signal priority (TSP) at the Roosevelt Way NE/NE 43rd St intersection.
- Americans with Disabilities Act (ADA)-compliant curb ramp and sidewalk upgrades, signing, and channelization.

Figure 1-1. U District Option