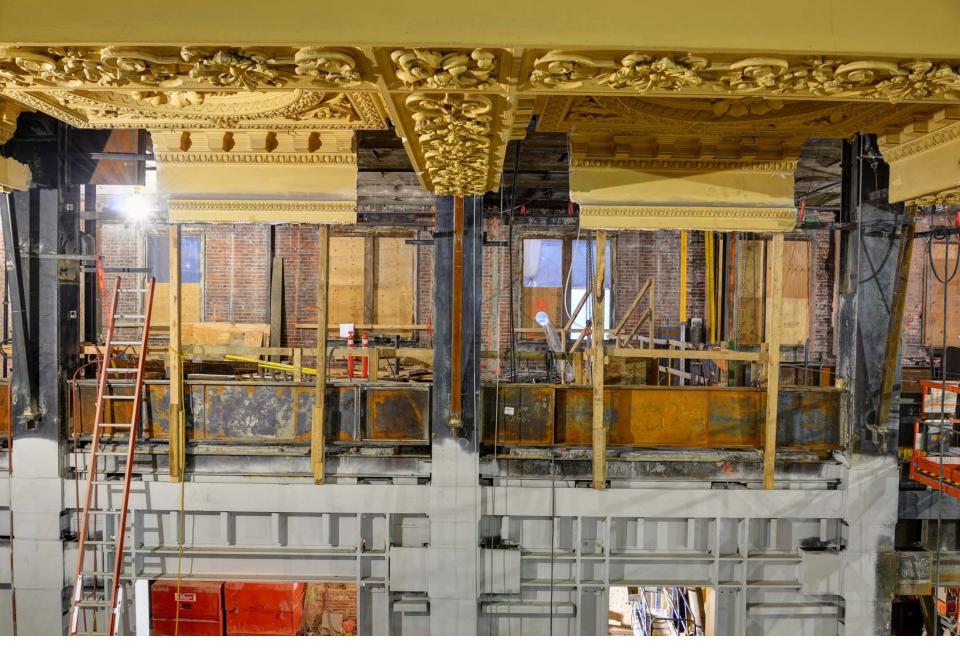

The shear wall shown will be covered with new plaster. Circular windows will also be installed to match the originals shown below.

The original plaster ceiling is in surprisingly great condition. Additional seismic attachments will be installed to strengthen it.