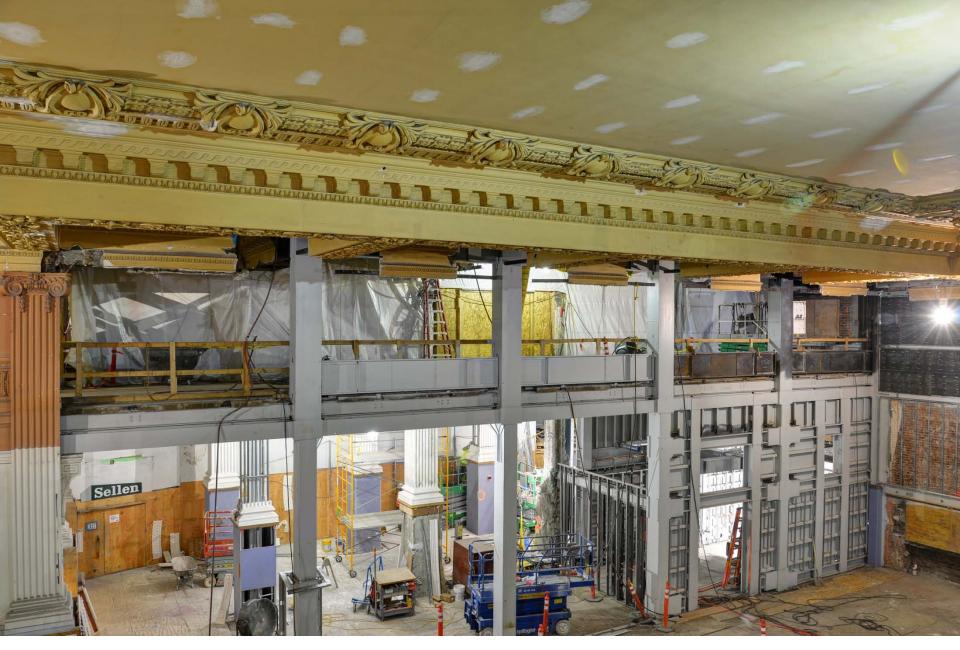

New structural steel shown along the  $2^{nd}$  floor balcony will eventually be covered with plaster.

New brass hand rail will wrap around the perimeter of the 2<sup>nd</sup> floor balcony. The balcony will be accessible via Jackson Plaza and a new staircase adjacent to the quarter circle balcony.