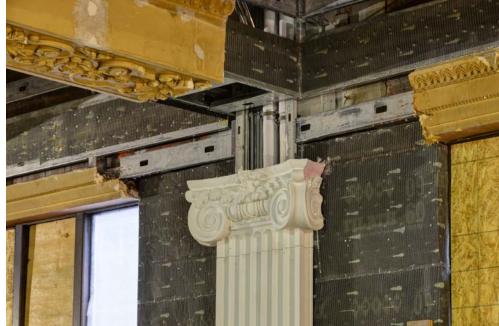

Plaster column details shown cover the new structural steel, electrical conduit and related mechanical distribution system.

Left: New marble panels will cover the "footings" of the ornamental plaster columns.

Top: The top of the new plaster column will merge with the historic plaster ceiling. The new plaster is installed on metal studs.

Intricate details in the original plaster is preserved in the new replicas. The shadow of another object graces the plaster replica.