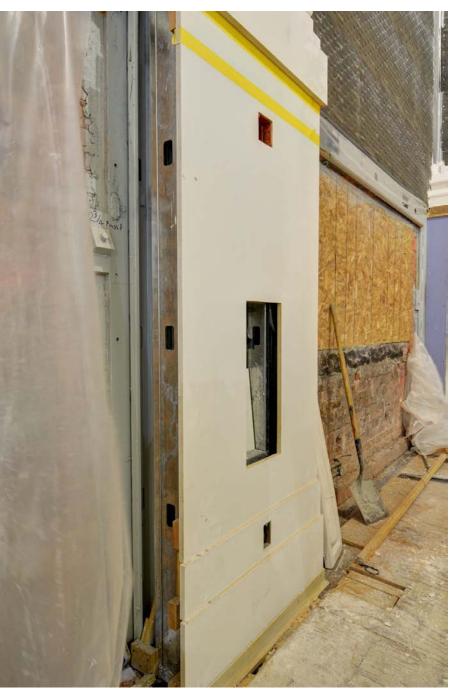

New marble panels will cover the lower part of the columns.

The Men's restroom shown on right is under construction.

Southwest slab section on the ninth floor is ready to receive concrete.