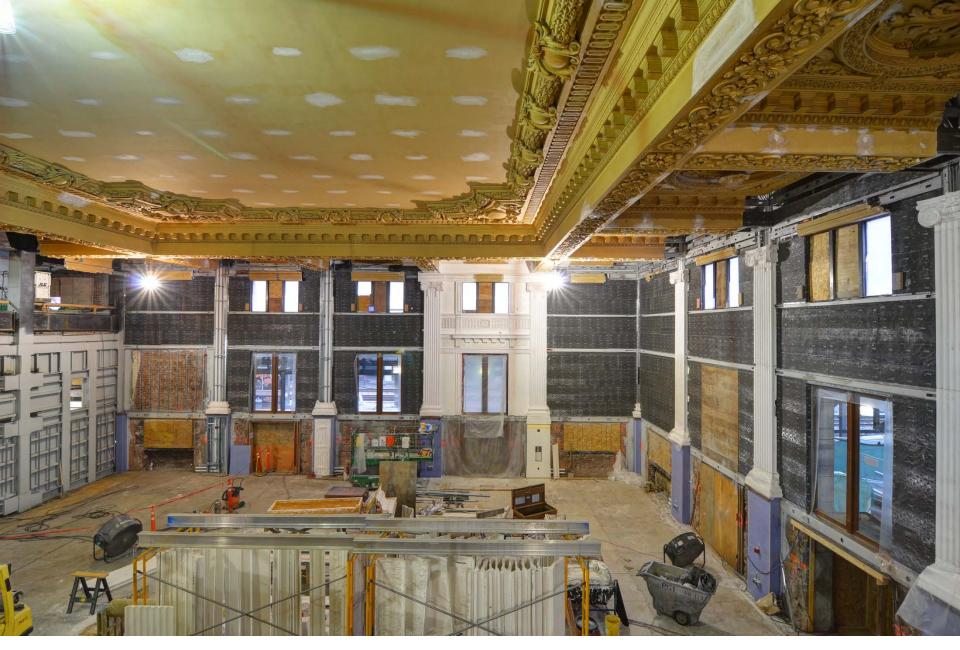

A section of the east wall is completed with restored window and ornamental plaster work. This mock up portion will set the standard for the rest of the building. All ornamental plaster will be painted white similar to the color at Amtrak's current operating space.

Plaster column details shown cover the new structural steel, electrical conduit and related mechanical distribution system.

Left: New marble panels will cover the "footings" of the ornamental plaster columns.