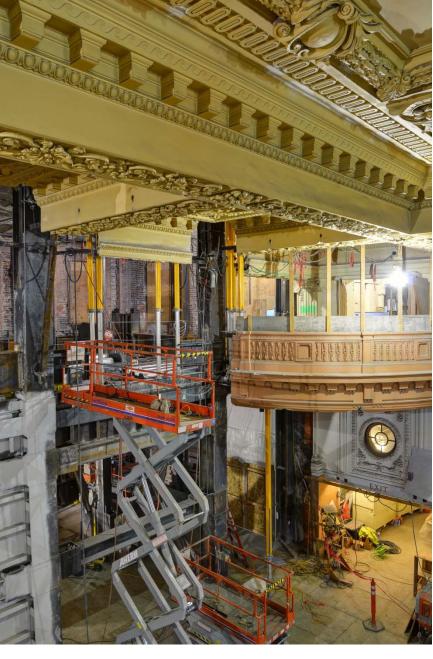

New structural steel shown along the  $2^{nd}$  floor balcony will eventually be covered with plaster.

New brass hand rail will wrap around the perimeter of the 2<sup>nd</sup> floor balcony. The balcony will be accessible via Jackson Plaza and a new staircase adjacent to the quarter circle balcony.