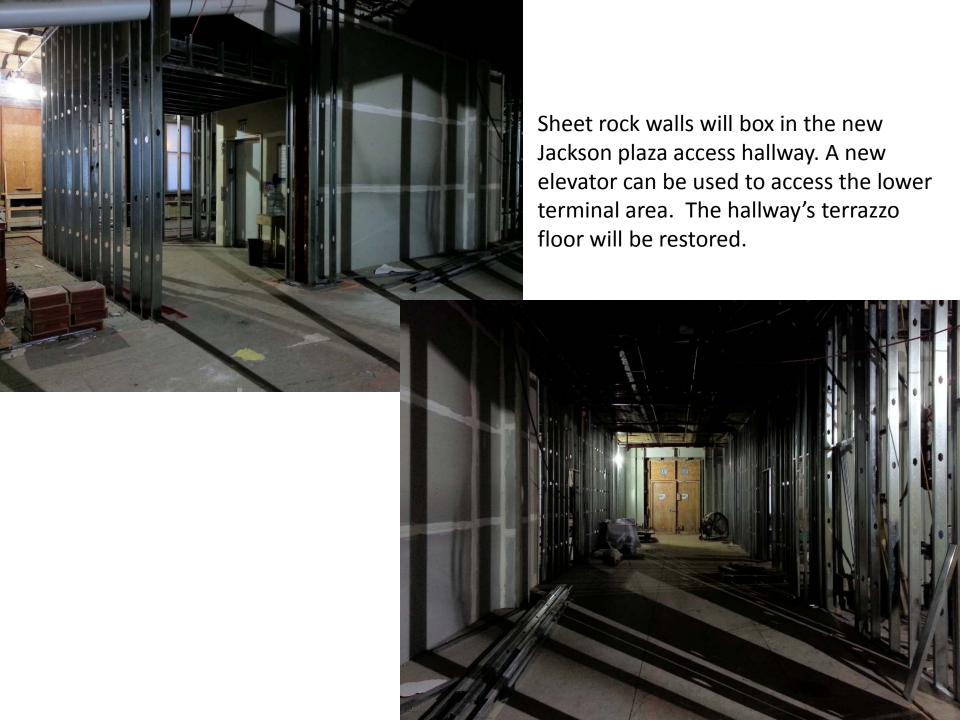

New structural steel shown along the  $2^{nd}$  floor balcony will eventually be covered with plaster.

New brass hand rail will wrap around the perimeter of the 2<sup>nd</sup> floor balcony. The balcony will be accessible via Jackson Plaza and a new staircase adjacent to the quarter circle balcony.