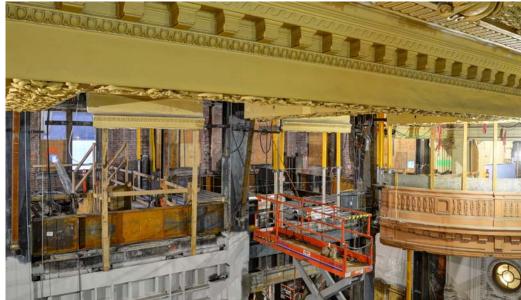

New structural steel shown along the  $2^{nd}$  floor balcony will eventually be covered with plaster.

New brass hand rail will wrap around the perimeter of the 2<sup>nd</sup> floor balcony. The balcony will be accessible via Jackson Plaza and a new staircase adjacent to the quarter circle balcony.