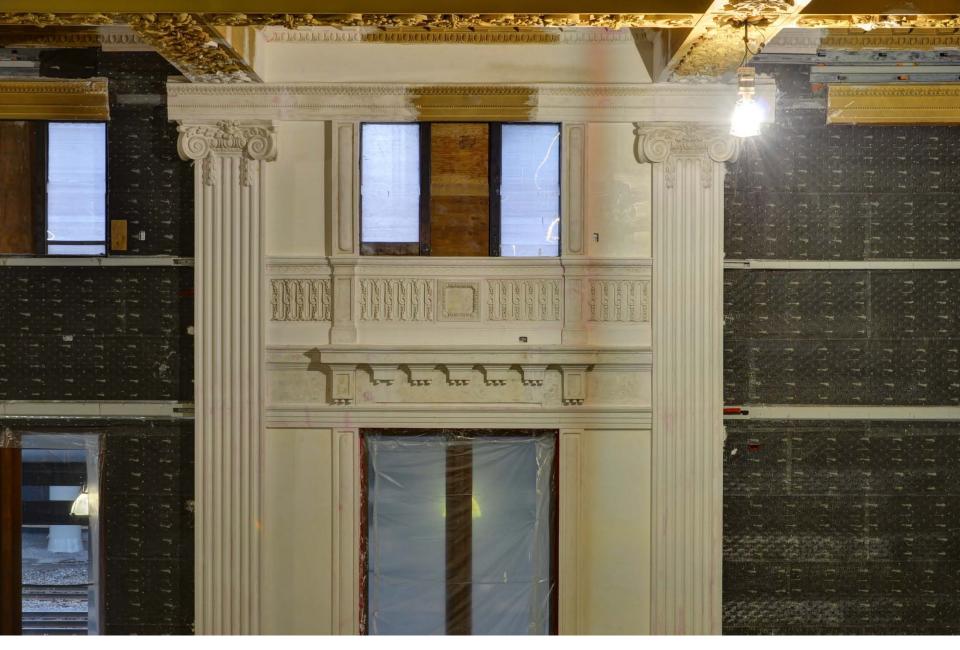

A section of the east wall is completed with restored window and ornamental plaster work. This mock up portion will set the standard for the rest of the building. All ornamental plaster will be painted white similar to the color at Amtrak's current operating space.

New marble panels will cover the lower part of the columns.

The Men's restroom shown on right is under construction.

Southwest slab section on the ninth floor is ready to receive concrete.