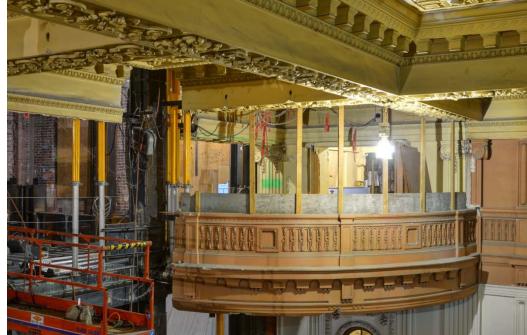

New structural steel shown along the  $2^{nd}$  floor balcony will eventually be covered with plaster.

New brass hand rail will wrap around the perimeter of the 2<sup>nd</sup> floor balcony. The balcony will be accessible via Jackson Plaza and a new staircase adjacent to the quarter circle balcony.