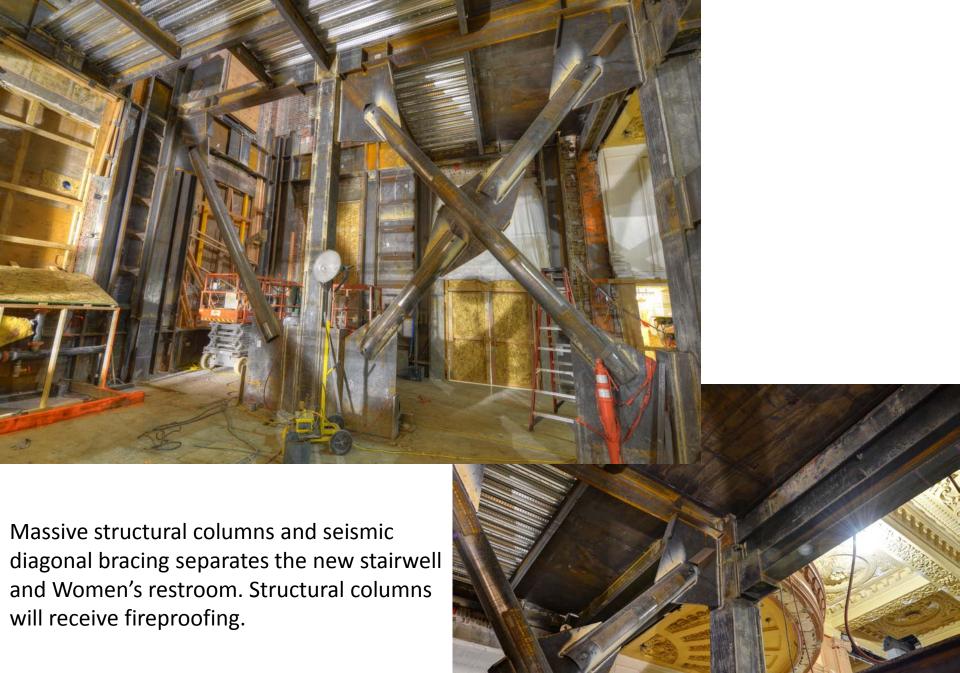

The shear wall shown will be covered with new plaster. Circular windows will also be installed to match the originals shown below.

The original plaster ceiling is in surprisingly great condition. Additional seismic attachments will be installed to strengthen it.