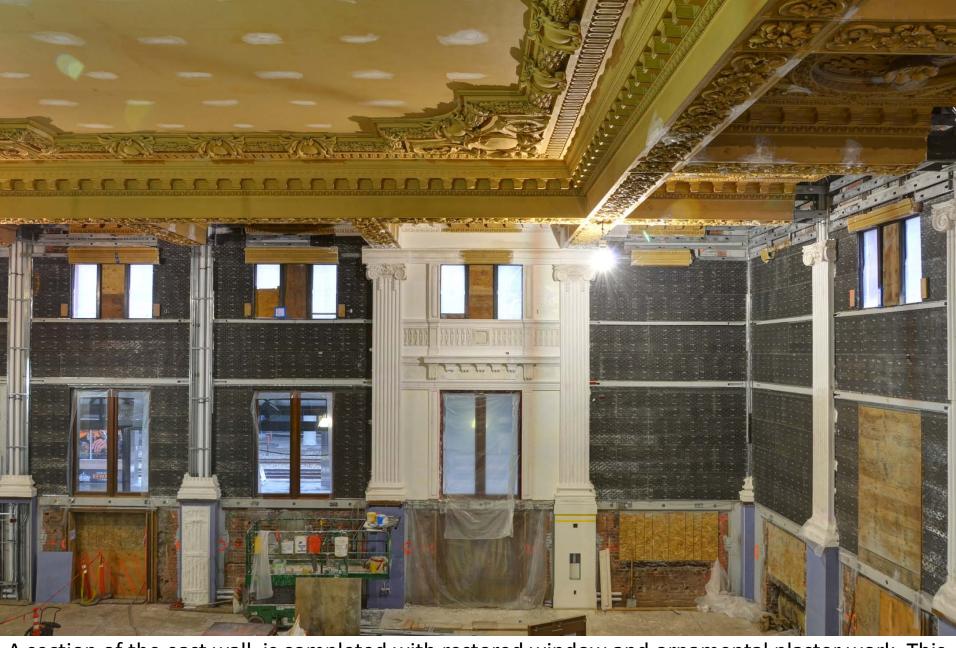

A section of the east wall is completed with restored window and ornamental plaster work. This mock up portion will set the standard for the rest of the building. All ornamental plaster will be painted white similar to the color at Amtrak's current operating space.