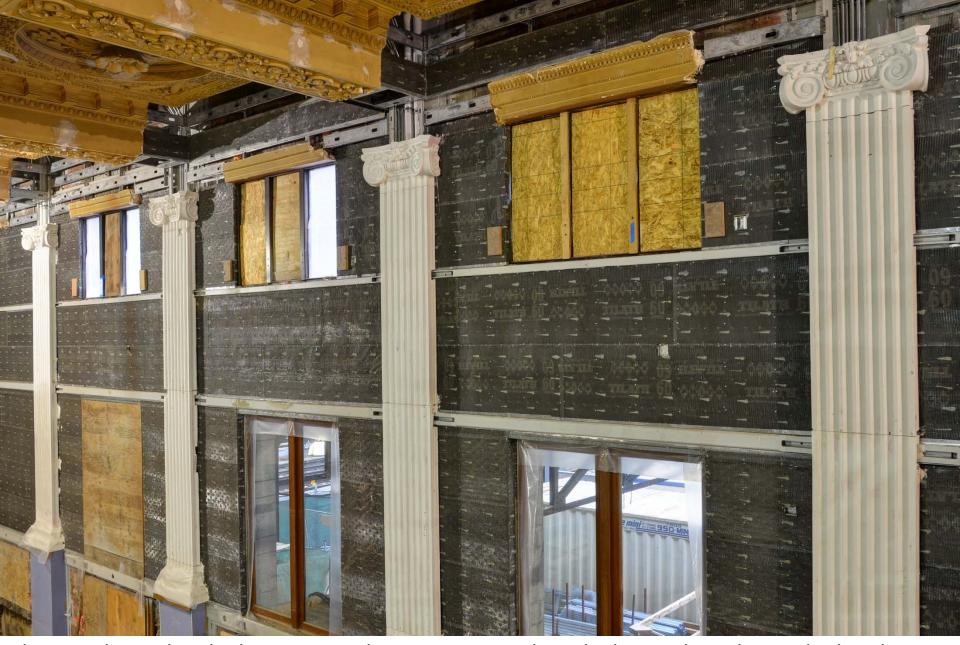

Plaster column details shown cover the new structural steel, electrical conduit and related mechanical distribution system.

Left: New marble panels will cover the "footings" of the ornamental plaster columns.

Top: The top of the new plaster column will merge with the historic plaster ceiling. The new plaster is installed on metal studs.

Intricate details in the original plaster is preserved in the new replicas. The shadow of another object graces the plaster replica.