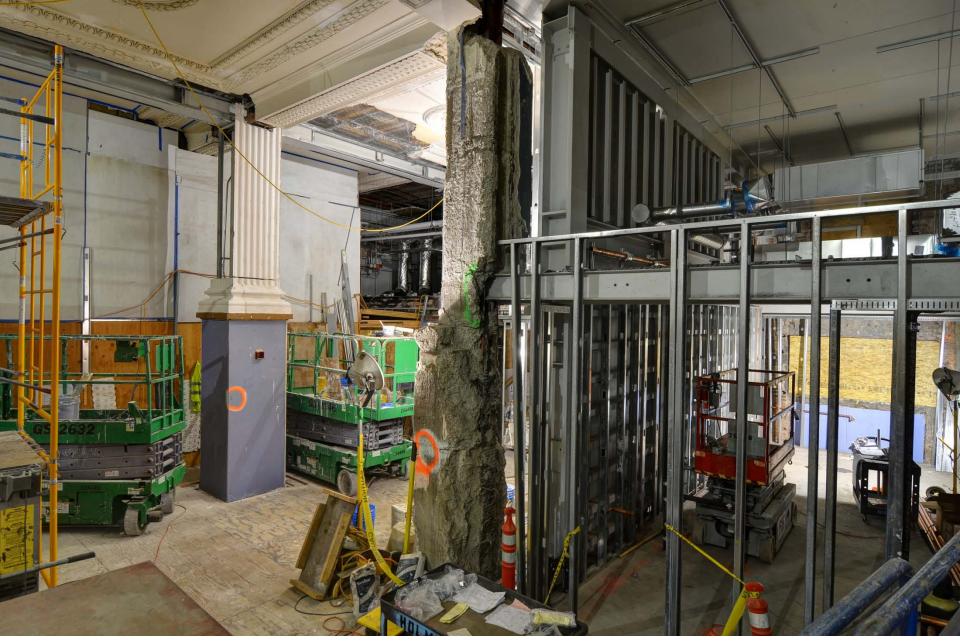

Plaster column details shown cover the new structural steel, electrical conduit and related mechanical distribution system.

Left: New marble panels will cover the "footings" of the ornamental plaster columns.

New marble panels will cover the lower part of the columns.

The Men's restroom shown on right is under construction.

Southwest slab section on the ninth floor is ready to receive concrete.