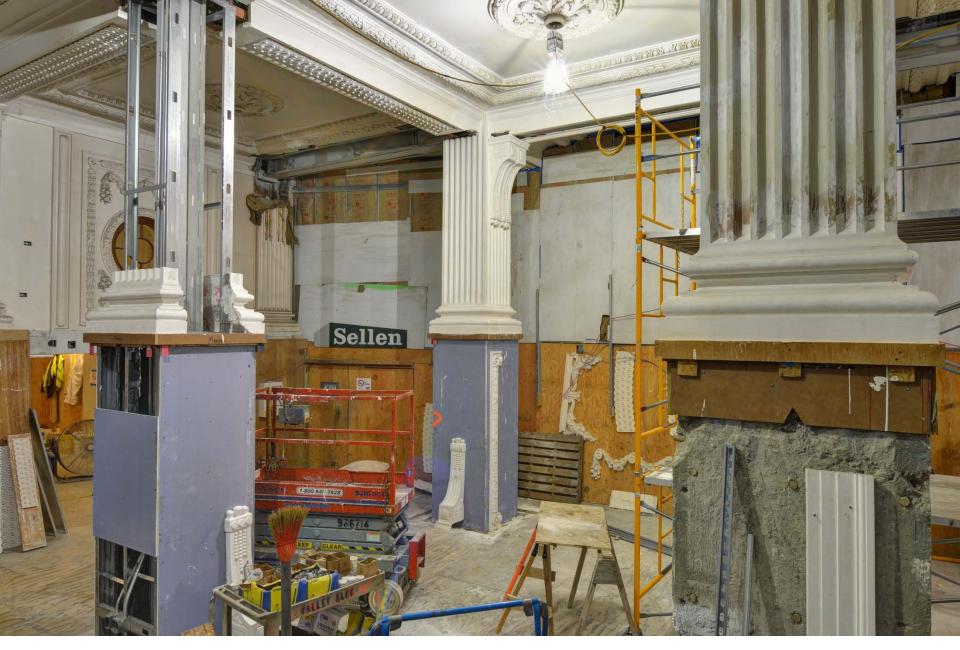

Plaster column details shown cover the new structural steel, electrical conduit and related mechanical distribution system.

Left: New marble panels will cover the "footings" of the ornamental plaster columns.

New marble panels will cover the lower part of the columns.

The Men's restroom shown on right is under construction.

Southwest slab section on the ninth floor is ready to receive concrete.