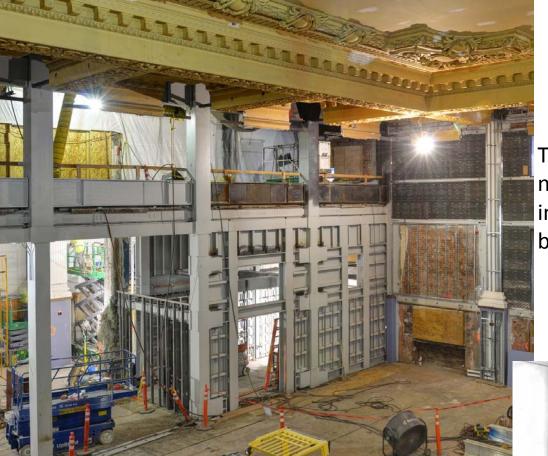

The shear wall shown will be covered with new plaster. Circular windows will also be installed to match the originals shown below.

The original plaster ceiling is in surprisingly great condition. Additional seismic attachments will be installed to strengthen it.

New structural steel shown along the  $2^{nd}$  floor balcony will eventually be covered with plaster.

New brass hand rail will wrap around the perimeter of the 2<sup>nd</sup> floor balcony. The balcony will be accessible via Jackson Plaza and a new staircase adjacent to the quarter circle balcony.