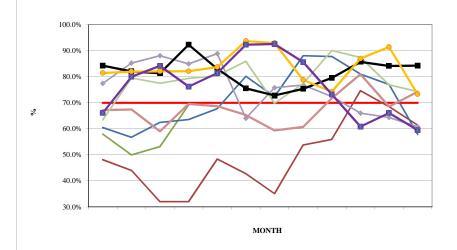

|      | Complex                                                                                                                                    | JAN    | FEB    | MAR    | APR    | MAY    | JUN    | JUL    | AUG    | SEP    | OCT    | NOV    | DEC    | TOTAL  |
|------|--------------------------------------------------------------------------------------------------------------------------------------------|--------|--------|--------|--------|--------|--------|--------|--------|--------|--------|--------|--------|--------|
| 2018 | Number of Complex Construction permit<br>(Full C) completing initial review within 8<br>weeks (target= 90% within 8 weeks)                 | 58.01% | 50.00% | 53.18% | 69.23% |        |        |        |        |        |        |        |        | 57.31% |
| 2017 | Number of Complex Construction permit<br>(Full C) completing initial review within 8<br>weeks (target= 90% within 8 weeks)                 | 48.18% | 44.04% | 32.07% | 32.12% | 48.45% | 42.79% | 35.17% | 53.80% | 56.00% | 74.66% | 68.49% | 61.45% | 49.68% |
| 2016 | Number of Complex Construction permit<br>(Full C) completing initial review within 8<br>weeks (target= 90% within 8 weeks)                 | 60.53% | 56.78% | 62.50% | 63.58% | 67.74% | 80.14% | 72.37% | 88.08% | 87.76% | 81.02% | 77.00% | 57.89% | 71.28% |
| 2015 | Number of Complex Construction permit<br>(Full C) completing initial review within 8<br>weeks (target= 90% within 8 weeks)                 | 77.46% | 85.27% | 88.10% | 84.92% | 88.89% | 64.07% | 75.81% | 76.82% | 72.41% | 66.06% | 64.36% | 60.80% | 74.419 |
| 2014 | Number of Complex Construction permit<br>(Full C) completing initial review within 8<br>weeks (target= 90% within 8 weeks)                 | 67.22% | 67.44% | 59.06% | 69.60% | 68.69% | 65.32% | 59.40% | 60.78% | 71.76% | 80.98% | 68.53% | 74.25% | 67.76  |
| 2013 | Number of Complex Construction permit<br>(Full C) completing initial review within 8<br>weeks (target= 90% within 8 weeks)                 | 63.48% | 79.55% | 77.55% | 79.37% | 80.42% | 85.92% | 69.83% | 77.42% | 90.08% | 87.39% | 76.92% | 74.36% | 78.64  |
| 2012 | Number of Complex Construction permit<br>(Full C) completing initial review within 8<br>weeks (target= 90% within 8 weeks)                 | 84.29% | 82.09% | 81.36% | 92.31% | 83.08% | 75.58% | 72.82% | 75.37% | 79.57% | 85.71% | 84.16% | 84.29% | 81.299 |
| 2011 | Number of Complex Construction permit<br>(Full C) completing initial review within 8<br>weeks (target= 90% within 8 weeks)                 | 81.43% | 81.97% | 82.09% | 82.14% | 83.70% | 93.69% | 92.96% | 78.82% | 74.24% | 86.96% | 91.38% | 73.26% | 83.70  |
| 2010 | Number of Complex Construction permit<br>(Full C) applications completing initial<br>review within 6 weeks (target= 70% within<br>6 weeks) | 66.10% | 80.00% | 84.13% | 76.25% | 81.40% | 92.31% | 92.54% | 85.60% | 73.24% | 60.87% | 66.10% | 59.52% | 77.35  |
|      | GOAL                                                                                                                                       | 70.0%  | 70.0%  | 70.0%  | 70.0%  | 70.0%  | 70.0%  | 70.0%  | 70.0%  | 70.0%  | 70.0%  | 70.0%  | 70.0%  | 70.0   |

## COMPLEX CONSTRUCTION MEETING GOALS

## GOAL 2018 Number of Complex Construction permit (Fall C) completing initial review within 8 weeks (target= 90% within 8 weeks) 2017 Number of Complex Construction permit (Fall C) completing initial review within 8 weeks (target= 90% within 8 weeks) 2016 Number of Complex Construction permit (Fall C) completing initial review within 8 weeks (target= 90% within 8 weeks) 2015 Number of Complex Construction permit (Fall C) completing initial review within 8 weeks (target= 90% within 8 weeks) 2014 Number of Complex Construction permit (Fall C) completing initial review within 8 weeks (target= 90% within 8 weeks) 2014 Number of Complex Construction permit (Fall C) completing initial review within 8 weeks (target= 90% within 8 weeks) 2012 Number of Complex Construction permit (Fall C) completing initial review within 8 weeks (target= 90% within 8 weeks) 2012 Number of Complex Construction permit (Fall C) completing initial review within 8 weeks (target= 90% within 8 weeks) 2011 Number of Complex Construction permit (Fall C) completing initial review within 8 weeks (target= 90% within 8 weeks) 2011 Number of Complex Construction permit (Fall C) completing initial review within 8 weeks (target= 90% within 8 weeks) 2010 Number of Complex Construction permit (Fall C) campleting initial review within 8 weeks (target= 90% within 8 weeks) 2010 Number of Complex Construction permit (Fall C) campleting initial review within 8 weeks (target= 90% within 8 weeks) 2010 Number of Complex Construction permit (Fall C) campleting initial review within 6 weeks (target= 70% within 6 weeks)