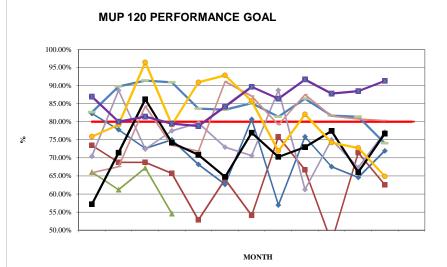

|      | MUP                                                                                  | JAN     | FEB     | MAR     | APR     | MAY    | JUN     | JUL     | AUG     | SEP     | OCT     | NOV     | DEC     | TOTAL  |
|------|--------------------------------------------------------------------------------------|---------|---------|---------|---------|--------|---------|---------|---------|---------|---------|---------|---------|--------|
|      | % of applications for master Use Permits                                             |         |         |         |         |        |         |         |         |         |         |         |         |        |
|      | receiving a published decision within 120                                            |         |         |         |         |        |         |         |         |         |         |         |         |        |
|      | days (chess clock) (target = 80% within                                              |         |         |         |         |        |         |         |         |         |         |         |         |        |
|      | 120 days)                                                                            | 66.04%  | 61.19%  | 67.21%  | 54.55%  |        |         |         |         |         |         |         |         | 62.29% |
|      | % of applications for master Use Permits receiving a published decision within 120   |         |         |         |         |        |         |         |         |         |         |         |         |        |
|      | days (chess clock) (target = 80% within                                              |         |         |         |         |        |         |         |         |         |         |         |         |        |
|      | 120 days)                                                                            | 73.44%  | 68.75%  | 68.75%  | 65.71%  | 52.83% | 64.06%  | 54.05%  | 75.81%  | 66.67%  | 46.67%  | 71.43%  | 62.50%  | 64.36% |
|      | % of applications for master Use Permits                                             |         |         |         |         |        |         |         |         |         |         |         |         |        |
|      | receiving a published decision within 120                                            |         |         |         |         |        |         |         |         |         |         |         |         |        |
|      | days (chess clock) (target = 80% within                                              |         |         |         |         |        |         |         |         |         |         |         |         |        |
|      | 120 days)                                                                            | 82.26%  | 77.78%  | 72.60%  | 75.00%  | 68.18% | 62.65%  | 80.65%  | 56.94%  | 75.82%  | 67.57%  | 64.58%  | 71.96%  | 71.179 |
|      | % of applications for master Use Permits                                             |         |         |         |         |        |         |         |         |         |         |         |         |        |
|      | receiving a published decision within 120<br>days (chess clock) (target = 80% within |         |         |         |         |        |         |         |         |         |         |         |         |        |
|      | 120 days)                                                                            | 70.45%  | 88.68%  | 72.41%  | 77.46%  | 79.66% | 72.94%  | 70.59%  | 88.71%  | 61.22%  | 75.00%  | 67.27%  | 77.11%  | 75.35  |
|      | % of applications for master Use Permits                                             | 70.45%  | 00.00%  | 72.41%  | 11.40%  | 79.00% | 12.94%  | 70.59%  | 00.71%  | 01.22%  | 75.00%  | 07.27%  | 11.11%  | 75.35  |
|      | receiving a published decision within 120                                            |         |         |         |         |        |         |         |         |         |         |         |         |        |
|      | days (chess clock) (target = 80% within                                              |         |         |         |         |        |         |         |         |         |         |         |         |        |
| 2014 | 120 days)                                                                            | 82.6%   | 89.7%   | 91.4%   | 90.9%   | 83.6%  | 83.3%   | 85.1%   | 81.4%   | 86.4%   | 81.7%   | 81.4%   | 74.0%   | 84.29  |
|      | % of applications for master Use Permits                                             |         |         |         |         |        |         |         |         |         |         |         |         |        |
|      | receiving a published decision within 120                                            |         |         |         |         |        |         |         |         |         |         |         |         |        |
|      | days (chess clock) (target = 80% within                                              |         |         |         |         |        |         |         |         |         |         |         |         |        |
|      | 120 days)<br>% of applications for master Use Permits                                | 65.85%  | 67.57%  | 84.31%  | 73.47%  | 71.79% | 91.11%  | 87.10%  | 79.17%  | 87.50%  | 81.54%  | 80.77%  | 80.30%  | 79.76  |
|      | % of applications for master Use Permits receiving a published decision within 120   |         |         |         |         |        |         |         |         |         |         |         |         |        |
|      | days (chess clock) (target = 80% within                                              |         |         |         |         |        |         |         |         |         |         |         |         |        |
|      | 120 days)                                                                            | 57.14%  | 71.43%  | 86.21%  | 74.19%  | 70.83% | 64.71%  | 76.92%  | 70.27%  | 72.97%  | 77.42%  | 66.00%  | 76.74%  | 71.68  |
|      | % of applications for master Use Permits                                             |         |         |         |         |        | •       |         |         |         |         |         |         |        |
|      | receiving a published decision within 120                                            |         |         |         |         |        |         |         |         |         |         |         |         |        |
|      | days (chess clock) (target = 80% within                                              |         |         |         |         |        |         |         |         |         |         |         |         |        |
|      | 120 days)                                                                            | 75.86%  | 79.17%  | 96.43%  | 79.17%  | 90.91% | 92.86%  | 85.71%  | 71.88%  | 82.05%  | 74.19%  | 72.73%  | 64.86%  | 79.94  |
|      | % of applications for master Use Permits                                             |         |         |         |         |        |         |         |         |         |         |         |         |        |
|      | receiving a published decision within 120                                            |         |         |         |         |        |         |         |         |         |         |         |         |        |
|      | days (chess clock) (target = 80% within 120 days)                                    | 00.0004 | 00.000/ | 04 409/ | 70 409/ | 70 70% | 04.0494 | 00.000/ | 00.000/ | 04.070/ | 07.000/ | 00.400/ | 04.009/ | 05.044 |
|      |                                                                                      | 86.96%  | 80.00%  | 81.40%  | 79.49%  | 78.79% | 84.21%  | 89.66%  | 86.36%  | 91.67%  | 87.80%  | 88.46%  | 91.30%  | 85.31  |
|      | GOAL                                                                                 | 80.00%  | 80.00%  | 80.00%  | 80.00%  | 80.00% | 80.00%  | 80.00%  | 80.00%  | 80.00%  | 80.00%  | 80.00%  | 80.00%  | 80.00% |