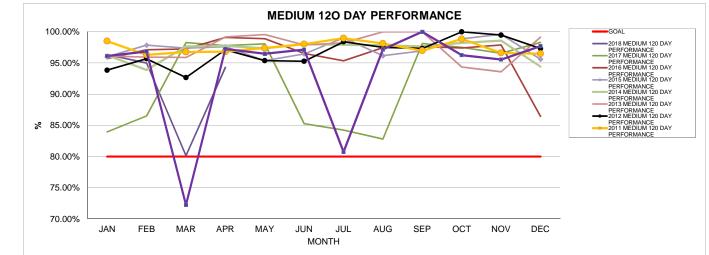

| MEDIUM | 120 DAY PERFORMANCE        | JAN    | FEB    | MAR    | APR    | MAY    | JUN    | JUL    | AUG     | SEP     | ОСТ     | NOV    | DEC    |
|--------|----------------------------|--------|--------|--------|--------|--------|--------|--------|---------|---------|---------|--------|--------|
|        | GOAL                       | 80.00% | 80.00% | 80.00% | 80.00% | 80.00% | 80.00% | 80.00% | 80.00%  | 80.00%  | 80.00%  | 80.00% | 80.00% |
| 2018   | MEDIUM 120 DAY PERFORMANCE | 96.34% | 94.97% | 80.13% | 94.29% |        |        |        |         |         |         |        |        |
| 2017   | MEDIUM 120 DAY PERFORMANCE | 83.96% | 86.52% | 98.27% | 97.77% | 98.06% | 85.27% | 84.25% | 82.82%  | 98.13%  | 97.50%  | 96.54% | 98.30% |
| 2016   | MEDIUM 120 DAY PERFORMANCE | 95.71% | 97.12% | 97.24% | 99.10% | 98.89% | 96.51% | 95.33% | 97.44%  | 97.62%  | 97.39%  | 97.89% | 86.44% |
| 2015   | MEDIUM 120 DAY PERFORMANCE | 95.98% | 97.85% | 97.37% | 97.61% | 95.37% | 96.45% | 99.04% | 96.15%  | 96.93%  | 98.85%  | 99.60% | 95.60% |
| 2014   | MEDIUM 120 DAY PERFORMANCE | 96.23% | 93.89% | 97.66% | 97.73% | 97.34% | 98.01% | 97.90% | 97.82%  | 97.64%  | 98.21%  | 98.58% | 94.42% |
| 2013   | MEDIUM 120 DAY PERFORMANCE | 96.11% | 95.94% | 95.88% | 99.17% | 99.55% | 97.87% | 98.23% | 100.00% | 100.00% | 94.35%  | 93.60% | 99.13% |
| 2012   | MEDIUM 120 DAY PERFORMANCE | 93.85% | 95.68% | 92.67% | 97.10% | 95.38% | 95.27% | 98.40% | 97.50%  | 97.33%  | 100.00% | 99.46% | 97.32% |
| 2011   | MEDIUM 120 DAY PERFORMANCE | 98.50% | 96.30% | 96.75% | 96.79% | 97.39% | 98.02% | 98.97% | 98.12%  | 96.97%  | 98.85%  | 96.60% | 96.48% |
| 2010   | MEDIUM 120 DAY PERFORMANCE | 96.12% | 96.84% | 72.26% | 97.24% | 96.48% | 97.13% | 80.74% | 97.19%  | 100.00% | 96.25%  | 95.54% | 97.69% |