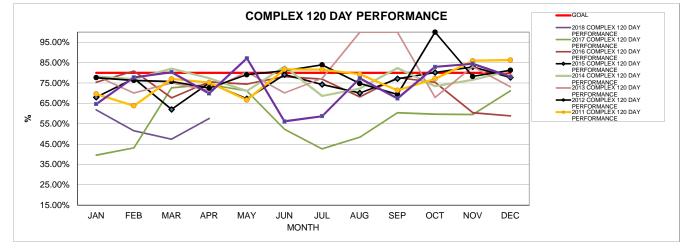

| COMPLEX | 120 DAY PERFORMANCE         | JAN    | FEB    | MAR    | APR    | MAY    | JUN    | JUL    | AUG     | SEP           | OCT           | NOV           | DEC    |
|---------|-----------------------------|--------|--------|--------|--------|--------|--------|--------|---------|---------------|---------------|---------------|--------|
|         | GOAL                        | 80.00% | 80.00% | 80.00% | 80.00% | 80.00% | 80.00% | 80.00% | 80.00%  | 80.00%        | 80.00%        | 80.00%        | 80.00% |
| 2018    | COMPLEX 120 DAY PERFORMANCE | 61.83% | 51.47% | 47.37% | 57.58% |        |        |        |         |               |               |               |        |
| 2017    | COMPLEX 120 DAY PERFORMANCE | 39.53% | 43.09% | 72.67% | 74.29% | 71.05% | 52.30% | 42.59% | 48.32%  | <b>60.41%</b> | <b>59.66%</b> | <b>59.50%</b> | 71.14% |
| 2016    | COMPLEX 120 DAY PERFORMANCE | 75.29% | 80.89% | 67.70% | 75.54% | 74.43% | 78.16% | 76.87% | 68.16%  | 77.65%        | 75.36%        | 60.36%        | 58.82% |
| 2015    | COMPLEX 120 DAY PERFORMANCE | 68.00% | 77.19% | 62.03% | 75.00% | 67.23% | 79.10% | 74.27% | 70.06%  | 77.06%        | 80.15%        | 82.93%        | 77.709 |
| 2014    | COMPLEX 120 DAY PERFORMANCE | 78.23% | 76.98% | 82.07% | 77.37% | 71.11% | 83.10% | 68.64% | 72.30%  | 82.35%        | 73.48%        | 76.60%        | 80.99  |
| 2013    | COMPLEX 120 DAY PERFORMANCE | 78.49% | 70.09% | 75.00% | 71.32% | 80.43% | 70.10% | 77.30% | 100.00% | 100.00%       | 67.91%        | 83.02%        | 73.10  |
| 2012    | COMPLEX 120 DAY PERFORMANCE | 77.65% | 76.27% | 75.73% | 72.46% | 79.07% | 81.01% | 83.93% | 74.77%  | 69.39%        | 100.00%       | 78.22%        | 81.259 |
| 2011    | COMPLEX 120 DAY PERFORMANCE | 69.62% | 63.77% | 77.03% | 75.24% | 66.67% | 81.74% | 81.58% | 79.31%  | 71.43%        | 77.08%        | 85.92%        | 86.279 |
| 2010    | COMPLEX 120 DAY PERFORMANCE | 64.63% | 77.78% | 80.30% | 69.84% | 87.18% | 56.15% | 58.65% | 77.32%  | 67.39%        | 82.93%        | 84.48%        | 78.16  |