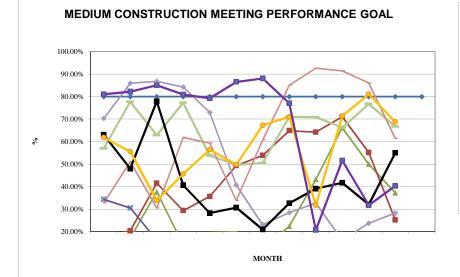

|      | Medium                                                                                   | JAN     | FEB     | MAR     | APR       | MAY     | JUN     | JUL     | AUG     | SEP     | ост     | NOV     | DEC     | TOTAL |
|------|------------------------------------------------------------------------------------------|---------|---------|---------|-----------|---------|---------|---------|---------|---------|---------|---------|---------|-------|
|      |                                                                                          |         |         |         |           |         |         |         |         |         |         |         |         |       |
|      | % of Medium Construction permit (Full +)                                                 |         |         |         |           |         |         |         |         |         |         |         |         |       |
| 0040 | applications receiving initial review within                                             |         |         | 10.150  | 00 000/ t |         |         |         |         |         |         |         |         |       |
| 2018 | 2 weeks (target= 80% within 2 weeks)                                                     | 34.30%  | 30.48%  | 16.15%  | 20.68% *  |         |         |         |         |         |         |         |         | 24.6  |
|      | % of Medium Construction permit (Full +)                                                 |         |         |         |           |         |         |         |         |         |         |         |         |       |
|      | applications receiving initial review within                                             |         |         |         |           |         |         |         |         |         |         |         |         |       |
| 2017 | 2 weeks (target= 80% within 2 weeks)                                                     | 11.55%  | 17.10%  | 37.64%  | 14.04%    | 19.71%  | 19.94%  | 12.35%  | 22.37%  | 43.17%  | 66.19%  | 50.00%  | 37.18%  | 28.0  |
|      |                                                                                          |         |         |         |           |         |         |         |         |         |         |         |         |       |
|      | % of Medium Construction permit (Full +)                                                 |         |         |         |           |         |         |         |         |         |         |         |         |       |
| 2016 | applications receiving initial review within 2 weeks (target= 80% within 2 weeks)        | 18.46%  | 20.30%  | 41.49%  | 29.29%    | 35.59%  | 49.33%  | 53.87%  | 64.86%  | 64.18%  | 71.07%  | 55.13%  | 25.14%  | 44.   |
| 2010 | 2 weeks (largel= 60% within 2 weeks)                                                     | 10.40%  | 20.30%  | 41.49%  | 29.29%    | 35.59%  | 49.33%  | 53.67%  | 04.00%  | 04.10%  | /1.0/%  | 55.13%  | 23.14%  | 44.4  |
|      | % of Medium Construction permit (Full +)                                                 |         |         |         |           |         |         |         |         |         |         |         |         |       |
|      | applications receiving initial review within                                             |         |         |         |           |         |         |         |         |         |         |         |         |       |
| 2015 | 2 weeks (target= 80% within 2 weeks)                                                     | 70.27%  | 85.96%  | 86.78%  | 84.25%    | 72.95%  | 40.68%  | 23.03%  | 28.38%  | 32.66%  | 16.18%  | 23.70%  | 28.27%  | 48.0  |
|      |                                                                                          |         |         |         |           |         |         |         |         |         |         |         |         |       |
|      | % of Medium Construction permit (Full +) applications receiving initial review within    |         |         |         |           |         |         |         |         |         |         |         |         |       |
| 2014 | 2 weeks (target= 80% within 2 weeks)                                                     | 56.96%  | 77.73%  | 62.83%  | 77.27%    | 53.79%  | 49.65%  | 50.45%  | 71.06%  | 70.86%  | 66.21%  | 76.74%  | 66.67%  | 64.1  |
| 2014 |                                                                                          | 00.0070 |         | 02.0070 | 11.2170   | 00.1070 | 40.0070 | 00.4070 | 11.0070 | 10.0070 | 00.2170 | 10.1470 | 00.0170 | 04.   |
|      | % of Medium Construction permit (Full +)                                                 |         |         |         |           |         |         |         |         |         |         |         |         |       |
|      | applications receiving initial review within                                             |         |         |         |           |         |         |         |         |         |         |         |         |       |
| 2013 | 2 weeks (target= 80% within 2 weeks)                                                     | 32.69%  | 51.10%  | 30.43%  | 61.84%    | 59.33%  | 33.80%  | 60.80%  | 85.03%  | 92.65%  | 91.46%  | 86.02%  | 61.37%  | 64.0  |
|      | No (Madium Operationality and the second (Caller)                                        |         |         |         |           |         |         |         |         |         |         |         |         |       |
|      | % of Medium Construction permit (Full +)<br>applications receiving initial review within |         |         |         |           |         |         |         |         |         |         |         |         |       |
| 2012 | 2 weeks (target= 80% within 2 weeks)                                                     | 63.04%  | 47.95%  | 77.93%  | 40.60%    | 28.21%  | 30.65%  | 20.90%  | 32.62%  | 39.08%  | 41.67%  | 32.02%  | 54.97%  | 40.0  |
| 2012 |                                                                                          |         |         |         |           |         |         |         | 01.01/0 |         |         | 01101/0 |         |       |
|      | % of Medium Construction permit (Full +)                                                 |         |         |         |           |         |         |         |         |         |         |         |         |       |
|      | applications receiving initial review within                                             |         |         |         |           |         |         |         |         |         |         |         |         |       |
| 2011 | 2 weeks (target= 80% within 2 weeks)                                                     | 61.81%  | 55.56%  | 33.83%  | 45.60%    | 56.44%  | 49.79%  | 67.25%  | 71.00%  | 31.68%  | 71.34%  | 81.08%  | 68.70%  | 57.5  |
|      |                                                                                          |         |         |         |           |         |         |         |         |         |         |         |         |       |
|      | % of Medium Construction permit (Full +) applications receiving initial review within    |         |         |         |           |         |         |         |         |         |         |         |         |       |
| 2010 | 2 weeks (target= 80% within 2 weeks)                                                     | 81.06%  | 82.22%  | 85.03%  | 80.93%    | 79.31%  | 86.57%  | 88.06%  | 77.06%  | 20.69%  | 51.57%  | 31.67%  | 40.26%  | 69.   |
|      | GOAL                                                                                     | 80.00%  | 80.00%  | 80.00%  | 80.00%    | 80.00%  | 80.00%  | 80.00%  | 80.00%  | 80.00%  | 80.00%  | 80.00%  | 80.00%  | 80.   |
|      | * 78.2% in 4 weeks                                                                       | 00.0070 | 00.0070 | 00.0070 | 00.0070   | 00.0070 | 00.0070 | 00.0070 | 00.0070 | 00.0070 | 00.0070 | 00.0070 | 00.0070 |       |

- 2018 % of Medium Construction permit (Full +) applications receiving initial review within 2 weeks (target= 80% within 2 weeks) -
- 2017 % of Medium Construction permit (Full +) applications receiving initial review within 2 weeks (target= 80% within 2 weeks) 2016 % of Medium Construction permit (Full +) applications receiving
- initial review within 2 weeks (target= 80% within 2 weeks) 2015 % of Medium Construction permit (Full +) applications receiving initial review within 2 weeks (target= 80% within 2 weeks)
- 2014 % of Medium Construction permit (Full +) applications receiving initial review within 2 weeks (target= 80% within 2 weeks)
- =2013 % of Medium Construction permit (Full +) applications receiving initial review within 2 weeks (target= 80% within 2 weeks)
- 2012 % of Medium Construction permit (Full +) applications receiving initial review within 2 weeks (target= 80% within 2 weeks)
- 2011 % of Medium Construction permit (Full +) applications receiving initial review within 2 weeks (target= 80% within 2 weeks)
- 2010 % of Medium Construction permit (Full +) applications receiving initial review within 2 weeks (target= 80% within 2 weeks) <del>~~</del>