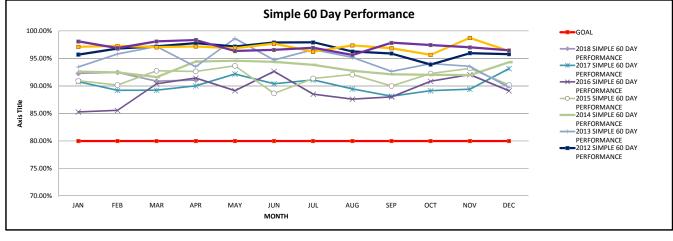

| SIMPLE | 60 DAY PERFORMANCE        | JAN    | FEB    | MAR    | APR    | MAY    | JUN    | JUL    | AUG    | SEP    | ост    | NOV    | DEC    |
|--------|---------------------------|--------|--------|--------|--------|--------|--------|--------|--------|--------|--------|--------|--------|
|        | GOAL                      | 80.00% | 80.00% | 80.00% | 80.00% | 80.00% | 80.00% | 80.00% | 80.00% | 80.00% | 80.00% | 80.00% | 80.00% |
| 2018   | SIMPLE 60 DAY PERFORMANCE | 92.27% | 92.46% | 90.88% | 91.06% |        |        |        |        |        |        |        |        |
| 2017   | SIMPLE 60 DAY PERFORMANCE | 90.77% | 89.21% | 89.23% | 90.02% | 92.17% | 90.40% | 91.10% | 89.45% | 88.13% | 89.14% | 89.42% | 93.15% |
| 2016   | SIMPLE 60 DAY PERFORMANCE | 85.29% | 85.56% | 90.40% | 91.43% | 89.14% | 92.65% | 88.50% | 87.61% | 88.02% | 90.85% | 92.06% | 89.12% |
| 2015   | SIMPLE 60 DAY PERFORMANCE | 90.94% | 90.15% | 92.75% | 92.64% | 93.66% | 88.64% | 91.35% | 92.07% | 90.00% | 92.27% | 93.20% | 90.16% |
| 2014   | SIMPLE 60 DAY PERFORMANCE | 92.60% | 92.45% | 91.62% | 94.44% | 94.57% | 94.36% | 93.82% | 92.74% | 92.12% | 92.01% | 91.97% | 94.31% |
| 2013   | SIMPLE 60 DAY PERFORMANCE | 93.44% | 95.81% | 97.17% | 93.51% | 98.63% | 94.72% | 96.59% | 95.20% | 92.62% | 94.06% | 93.57% | 89.75% |
| 2012   | SIMPLE 60 DAY PERFORMANCE | 95.70% | 96.79% | 97.19% | 97.78% | 97.16% | 97.90% | 97.94% | 96.27% | 95.90% | 93.89% | 95.95% | 95.78% |
| 2011   | SIMPLE 60 DAY PERFORMANCE | 97.11% | 97.29% | 97.04% | 97.17% | 96.86% | 97.68% | 96.21% | 97.37% | 96.85% | 95.66% | 98.74% | 96.36% |
| 2010   | SIMPLE 60 DAY PERFORMANCE | 98.08% | 96.86% | 98.09% | 98.35% | 96.34% | 96.56% | 96.93% | 95.63% | 97.85% | 97.43% | 97.01% | 96.48% |
| 2009   | SIMPLE 60 DAY PERFORMANCE | 93.16% | 97.03% | 95.75% | 94.85% | 97.73% | 95.67% | 96.47% | 96.76% | 98.02% | 96.37% | 95.11% | 96.86% |
| 2008   | SIMPLE 60 DAY PERFORMANCE | 87.13% | 84.54% | 87.95% | 90.16% | 88.86% | 91.24% | 91.44% | 91.84% | 90.18% | 89.49% | 93.31% | 90.00% |