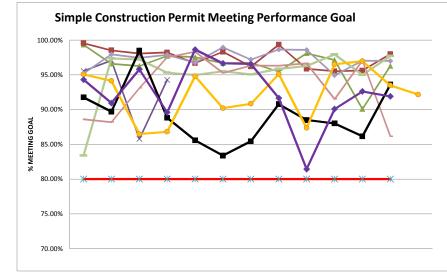

|      |                                                                                    | 191     | 245     | 265     | 257    | 276     | 305     | 280     | 278     | 269     | 299    | 245     | 267     | 3177    |
|------|------------------------------------------------------------------------------------|---------|---------|---------|--------|---------|---------|---------|---------|---------|--------|---------|---------|---------|
|      | Simple                                                                             | JAN     | FEB     | MAR     | APR    | MAY     | JUN     | JUL     | AUG     | SEP     | OCT    | NOV     | DEC     | TOTAL   |
| 2018 | Number of Simple Construction permit                                               |         |         |         |        |         |         |         |         |         |        |         |         |         |
|      | (Field/Full, ex furnace, curb cut)                                                 |         |         |         |        |         |         |         |         |         |        |         |         |         |
|      | applications receiving initial review within                                       |         |         |         |        |         |         |         |         |         |        |         |         |         |
|      | 48 hours                                                                           | 95.57%  | 97.07%  | 85.78%  | 94.29% |         |         |         |         |         |        |         |         | 92.76%  |
|      | Number of Simple Construction permit                                               |         |         |         |        |         |         |         |         |         |        |         |         |         |
|      | (Field/Full, ex furnace, curb cut)<br>applications receiving initial review within |         |         |         |        |         |         |         |         |         |        |         |         |         |
| 2017 | 48 hours                                                                           | 99.34%  | 96.60%  | 96.28%  | 97.71% | 97.55%  | 96.68%  | 96.74%  | 95.48%  | 98.12%  | 97.14% | 90.08%  | 96.28%  | 96.42%  |
| 2011 | Number of Simple Construction permit                                               | 0010170 | 0010070 | 00.2070 | 011170 | 0110070 | 0010070 | 0011170 | 0011070 | 0011270 |        | 0010070 | 00.2070 | 0011270 |
|      | (Field/Full,ex furnace, curb cut)                                                  |         |         |         |        |         |         |         |         |         |        |         |         |         |
| 2016 | applications filed by month                                                        | 99.55%  | 98.53%  | 98.06%  | 98.23% | 96.68%  | 98.31%  | 96.20%  | 99.34%  | 95.88%  | 95.53% | 95.62%  | 97.99%  | 97.48%  |
|      | Number of Simple Construction permit                                               |         |         |         |        |         |         |         |         |         |        |         |         |         |
|      | (Field/Full, ex furnace, curb cut)                                                 |         |         |         |        |         |         |         |         |         |        |         |         |         |
| 2015 | applications completing initial review                                             | 95.20%  | 97.95%  | 97.44%  | 97.89% | 96.76%  | 98.96%  | 97.20%  | 98.65%  | 98.59%  | 94.95% | 97.02%  | 97.01%  | 97.33%  |
|      | Number of Simple Construction permit                                               |         |         |         |        |         |         |         |         |         |        |         |         |         |
|      | (Field/Full, ex furnace, curb cut)<br>applications receiving initial review within |         |         |         |        |         |         |         |         |         |        |         |         |         |
| 2014 | 48 hours                                                                           | 83.38%  | 97.36%  | 97.21%  | 95.31% | 94.98%  | 95.51%  | 95.07%  | 95.86%  | 96.28%  | 97.94% | 95.00%  | 97.70%  | 94.87%  |
|      | Number of Simple Construction permit                                               |         |         |         |        |         |         |         |         |         |        |         |         |         |
|      | (Field/Full, ex furnace, curb cut)                                                 |         |         |         |        |         |         |         |         |         |        |         |         |         |
| 2013 | applications completing initial review                                             | 88.6%   | 88.2%   | 93.1%   | 97.5%  | 98.3%   | 95.3%   | 96.3%   | 96.3%   | 96.7%   | 91.5%  | 97.1%   | 86.2%   | 94.0%   |
|      | Number of Simple Construction permit                                               |         |         |         |        |         |         |         |         |         |        |         |         |         |
|      | (Field/Full,ex furnace, curb cut)                                                  |         |         |         |        |         |         |         |         |         |        |         |         |         |
| 2012 | applications filed by month                                                        | 91.76%  | 89.71%  | 98.50%  | 88.81% | 85.58%  | 83.39%  | 85.44%  | 90.80%  | 88.51%  | 88.01% | 86.15%  | 93.61%  | 89.07%  |
|      | Number of Simple Construction permit                                               |         |         |         |        |         |         |         |         |         |        |         |         |         |
| 2011 | (Field/Full, ex furnace, curb cut)<br>applications completing initial review       | 95.07%  | 94.14%  | 86.49%  | 86.81% | 94.80%  | 90.21%  | 90.85%  | 95.11%  | 87.36%  | 96.52% | 96.97%  | 93.49%  | 92.17%  |
| 2011 | Number of Simple Construction permit                                               | 95.07%  | 94.14%  | 00.49%  | 00.01% | 94.00%  | 90.21%  | 90.03%  | 95.11%  | 01.30%  | 90.32% | 90.97%  | 93.49%  | 92.17%  |
|      | (Field/Full, ex furnace, curb cut)                                                 |         |         |         |        |         |         |         |         |         |        |         |         |         |
|      | applications receiving initial review within                                       |         |         |         |        |         |         |         |         |         |        |         |         |         |
| 2010 | 48 hours                                                                           | 94.31%  | 90.95%  | 95.79%  | 89.60% | 98.64%  | 96.66%  | 96.56%  | 91.67%  | 81.44%  | 90.08% | 92.61%  | 91.90%  | 92.72%  |
|      | GOAL                                                                               | 80.00%  | 80.00%  | 80.00%  | 80.00% | 80.00%  | 80.00%  | 80.00%  | 80.00%  | 80.00%  | 80.00% | 80.00%  | 80.00%  | 80.00%  |

## 

2017 Number of Simple Construction permit (Field/Full, ex furnace, curb cut) applications receiving initial review within 48 hours

== 2016 Number of Simple Construction permit (Field/Full,ex furnace, curb

cut) applications filed by month 2015 Number of Simple Construction permit (Field/Full, ex furnace, curb cut) applications completing initial review

2014 Number of Simple Construction permit (Field/Full, ex furnace, curb cut) applications receiving initial review within 48 hours

2013 Number of Simple Construction permit (Field/Full, ex furnace, curb cut) applications completing initial review

2012 Number of Simple Construction permit (Field/Full,ex furnace, curb cut) applications filed by month

2011 Number of Simple Construction permit (Field/Full, ex furnace, curb cut) applications completing initial review

2010 Number of Simple Construction permit (Field/Full, ex furnace, curb cut) applications receiving initial review within 48 hours 94.31% 90.95%