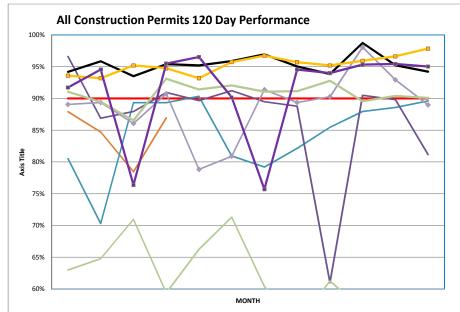

|      | INTAKE TO ISSUE DAYS                        | JAN    | FEB    | MAR    | APR    | MAY    | JUN    | JUL    | AUG    | SEP    | OCT    | NOV    | DEC    | TOTAL  |
|------|---------------------------------------------|--------|--------|--------|--------|--------|--------|--------|--------|--------|--------|--------|--------|--------|
|      | % of construction permits issued within 120 |        |        |        |        |        |        |        |        |        |        |        |        |        |
| 2018 | days (target = 90%; within 120 days)        | 87.91% | 84.72% | 78.46% | 86.93% |        |        |        |        |        |        |        |        | 84.25% |
|      | % of construction permits issued within 120 |        |        |        |        |        |        |        |        |        |        |        |        |        |
| 2017 | days (target = 90%; within 120 days)        | 80.52% | 70.31% | 89.33% | 89.34% | 90.34% | 80.93% | 79.20% | 82.16% | 85.46% | 87.96% | 88.59% | 89.61% | 84.41% |
|      | % of construction permits issued within 120 |        |        |        |        |        |        |        |        |        |        |        |        |        |
| 2016 | days (target = 90%; within 120 days)        | 96.59% | 86.89% | 87.94% | 90.95% | 89.66% | 91.22% | 89.48% | 88.77% | 60.99% | 90.48% | 89.81% | 81.17% | 86.80% |
|      | % of construction permits issued within 120 |        |        |        |        |        |        |        |        |        |        |        |        |        |
|      | days (target = 90%; within 120 days)        | 89.06% | 89.36% | 86.05% | 90.74% | 78.83% | 80.90% | 91.38% | 89.36% | 90.27% | 98.08% | 92.93% | 88.98% | 88.49% |
|      | % of construction permits issued within 120 |        |        |        |        |        |        |        |        |        |        |        |        |        |
| -    | days (target = 90%; within 120 days)        | 91.06% | 89.47% | 86.53% | 93.11% | 91.42% | 92.06% | 91.06% | 91.15% | 92.78% | 89.55% | 90.38% | 90.10% | 90.76% |
|      | % of construction permits issued within 120 |        |        |        |        |        |        |        |        |        |        |        |        |        |
|      | days (target = 90%; within 120 days)        | 62.98% | 64.76% | 70.96% | 59.38% | 66.22% | 71.30% | 60.42% | 54.75% | 61.26% | 56.83% | 55.09% | 55.34% | 61.31% |
|      | % of construction permits issued within 120 |        |        |        |        |        |        |        |        |        |        |        |        |        |
|      | days (target = 90%; within 120 days)        | 94.20% | 95.86% | 93.51% | 95.41% | 95.19% | 95.87% | 96.93% | 95.04% | 93.84% | 98.74% | 95.23% | 94.21% | 95.42% |
|      | % of construction permits issued within 120 |        |        |        |        |        |        |        |        |        |        |        |        |        |
| -    | days (target = 90%; within 120 days)        | 93.60% | 93.19% | 95.21% | 94.76% | 93.19% | 95.74% | 96.74% | 95.71% | 95.19% | 95.93% | 96.64% | 97.84% | 95.33% |
|      | % of construction permits issued within 120 |        |        |        |        |        |        |        |        |        |        |        |        |        |
| 2010 | days (target = 90%; within 120 days)        | 91.72% | 94.55% | 76.39% | 95.48% | 96.53% | 90.18% | 75.70% | 94.54% |        | 95.33% | 95.43% | 95.02% | 90.85% |
|      | GOAL                                        | 90%    | 90%    | 90%    | 90%    | 90%    | 90%    | 90%    | 90%    | 90%    | 90%    | 90%    | 90%    | 90%    |

## GOAL

2018 % of construction permits issued within 120 days (target = 90%; within 120 days)

2017 % of construction permits issued within 120 days (target = 90%; within 120 days)

2016 % of construction permits issued within 120 days (target = 90%; within 120 days)

2015 % of construction permits issued within 120 days (target = 90%; within 120 days)

2014 % of construction permits issued within 120 days (target = 90%; within 120 days)

2013 % of construction permits issued within 120 days (target = 90%; within 120 days)

2012 % of construction permits issued within 120 days (target = 90%; within 120 days)

2011 % of construction permits issued within 120 days (target = 90%; within 120 days)

2010 % of construction permits issued within 120 days (target = 90%; within 120 days)