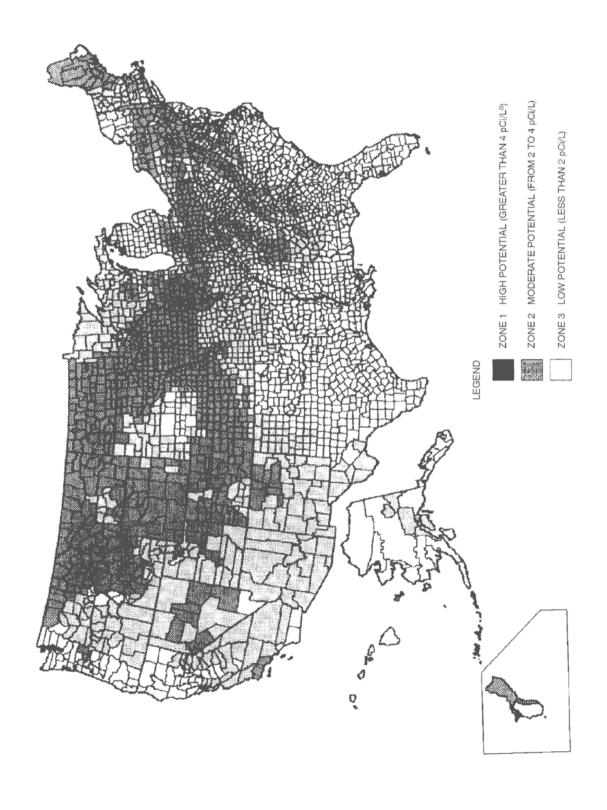

#### SECTION AF101 SCOPE

**AF101.1 General.** This appendix contains requirements for new construction in *jurisdictions* where radon-resistant construction is required.

Inclusion of this appendix by *jurisdictions* shall be determined through the use of locally available data or determination of Zone 1 designation in Figure AF101 and Table AF101(1).

The EPA and the U.S. Geological Survey have evaluated the radon potential in the United States and have developed a map of radon zones designed to assist building officials in deciding whether radon pCi/L standard for picocuries per liter of radon gas. The U.S. Environmental Protection Agency (EPA) recommends that all homes that measure 4 pCi/L and greater be mitigated. resistant features are applicable in new construction.

The map assigns each of the 3,141 counties in the United States to one of three zones based on radon potential. Each zone designation reflects the average short-term radon measurement that can be expected to be measured in a building without the implementation of radon-control methods. The radon zone designation of highest priority is Zone 1. Table AF101 lists the Zone 1 counties illustrated on the map. More detailed information can be obtained from state-specific booklets (EPA-402-R-93-021 through 070) available through State Radon Offices or from EPA Regional Offices.

FIGURE AF101 EPA MAP OF RADON ZONES

#### TABLE AF101(1) HIGH RADON-POTENTIAL (ZONE 1) COUNTIES<sup>a</sup>

|                     |                     |                       |                   | ,                 |                      |                        |
|---------------------|---------------------|-----------------------|-------------------|-------------------|----------------------|------------------------|
| ALABAMA             | CONNECTICUT         | Morgan                | Wabash            | Trego             | Hillsdale            | Watonwan               |
| Calhoun             | Fairfield           | Moultrie              | Warren            | Wallace           | Jackson              | Wilkin                 |
| Clay                | Middlesex           | Ogle                  | Washington        | Washington        | Kalamazoo            | Winona                 |
| Cleburne            | New Haven           | Peoria                | Wayne             | Wichita           | Lenawee              | Wright                 |
| Colbert             | New London          | Piatt                 | Wells             | Wyandotte         | St. Joseph           | Yellow Medicine        |
| Coosa               | GEORGIA             | Pike                  | White             | IZENITLICIZM      | Washtenaw            | MICCOLIDI              |
| Franklin<br>Jackson | Cobb                | Putnam<br>Rock Island | Whitley           | KENTUCKY<br>Adair | MINNESOTA            | MISSOURI<br>Andrew     |
| Lauderdale          | De Kalb             | Sangamon              | IOWA              | Allen             | Becker               | Atchison               |
| Lawrence            | Fulton              | Schuyler              | All Counties      | Barren            | Big Stone            | Buchanan               |
| Limestone           | Gwinnett            | Scott                 | 7 III Counties    | Bourbon           | Blue Earth           | Cass                   |
| Madison             | O Williams          | Stark                 | KANSAS            | Boyle             | Brown                | Clay                   |
| Morgan              | IDAHO               | Stephenson            | Atchison          | Bullitt           | Carver               | Clinton                |
| Talladega           | Benewah             | Tazewell              | Barton            | Casey             | Chippewa             | Holt                   |
|                     | Blaine              | Vermilion             | Brown             | Clark             | Člay                 | Iron                   |
| CALIFORNIA          | Boise               | Warren                | Cheyenne          | Cumberland        | Cottonwood           | Jackson                |
| Santa Barbara       | Bonner              | Whiteside             | Clay              | Fayette           | Dakota               | Nodaway                |
| Ventura             | Boundary            | Winnebago             | Cloud             | Franklin          | Dodge                | Platte                 |
| COLOBADO            | Butte               | Woodford              | Decatur           | Green             | Douglas              | MONTEANIA              |
| COLORADO            | Clark               | INIDI A NI A          | Dickinson         | Harrison          | Faribault            | MONTANA                |
| Adams               | Clark<br>Clearwater | INDIANA<br>Adams      | Douglas<br>Ellis  | Hart<br>Jefferson | Fillmore<br>Freeborn | Beaverhead<br>Big Horn |
| Arapahoe<br>Baca    | Custer              | Allen                 | Ellsworth         | Jessamine         | Goodhue              | Blaine                 |
| Bent                | Elmore              | Bartholomew           | Finney            | Lincoln           | Grant                | Broadwater             |
| Boulder             | Fremont             | Benton                | Ford              | Marion            | Hennepin             | Carbon                 |
| Chaffee             | Gooding             | Blackford             | Geary             | Mercer            | Houston              | Carter                 |
| Cheyenne            | Idaho               | Boone                 | Gove              | Metcalfe          | Hubbard              | Cascade                |
| Clear Creek         | Kootenai            | Carroll               | Graham            | Monroe            | Jackson              | Chouteau               |
| Crowley             | Latah               | Cass                  | Grant             | Nelson            | Kanabec              | Custer                 |
| Custer              | Lemhi               | Clark                 | Gray              | Pendleton         | Kandiyohi            | Daniels                |
| Delta               | Shoshone            | Clinton               | Greeley           | Pulaski           | Kittson              | Dawson                 |
| Denver              | Valley              | De Kalb               | Hamilton          | Robertson         | Lac Qui Parle        | Deer Lodge             |
| Dolores             | ** * ****           | Decatur               | Haskell           | Russell           | Le Sueur             | Fallon                 |
| Douglas             | ILLINOIS            | Delaware              | Hodgeman          | Scott             | Lincoln              | Fergus                 |
| El Paso             | Adams               | Elkhart               | Jackson           | Taylor            | Lyon                 | Flathead               |
| Elbert              | Boone               | Fayette               | Jewell            | Warren            | Mahnomen             | Gallatin               |
| Fremont<br>Garfield | Brown<br>Bureau     | Fountain<br>Fulton    | Johnson<br>Kearny | Woodford          | Marshall<br>Martin   | Garfield<br>Glacier    |
| Gilpin              | Calhoun             | Grant                 | Kingman           | MAINE             | McLeod               | Granite                |
| Grand               | Carroll             | Hamilton              | Kiowa             | Androscoggin      | Meeker               | Hill                   |
| Gunnison            | Cass                | Hancock               | Lane              | Aroostook         | Mower                | Jefferson              |
| Huerfano            | Champaign           | Harrison              | Leavenworth       | Cumberland        | Murray               | Judith Basin           |
| Jackson             | Coles               | Hendricks             | Lincoln           | Franklin          | Nicollet             | Lake                   |
| Jefferson           | De Kalb             | Henry                 | Logan             | Hancock           | Nobles               | Lewis and Clark        |
| Kiowa               | De Witt             | Howard                | Marion            | Kennebec          | Norman               | Madison                |
| Kit Carson          | Douglas             | Huntington            | Marshall          | Lincoln           | Olmsted              | McCone                 |
| Lake                | Edgar               | Jay                   | McPherson         | Oxford            | Otter Tail           | Meagher                |
| Larimer             | Ford                | Jennings              | Meade             | Penobscot         | Pennington           | Missoula               |
| Las Animas          | Fulton              | Johnson               | Mitchell          | Piscataquis       | Pipestone            | Park                   |
| Lincoln             | Greene              | Kosciusko             | Nemaha<br>Ness    | Somerset<br>York  | Polk                 | Phillips<br>Pondera    |
| Logan<br>Mesa       | Grundy<br>Hancock   | LaGrange<br>Lawrence  | Norton            | 1 01 K            | Pope<br>Ramsev       | Powder River           |
| Moffat              | Henderson           | Madison               | Osborne           | MARYLAND          | Red Lake             | Powell                 |
| Montezuma           | Henry               | Marion                | Ottawa            | Baltimore         | Redwood              | Prairie                |
| Montrose            | Iroquois            | Marshall              | Pawnee            | Calvert           | Renville             | Ravalli                |
| Morgan              | Jersey              | Miami                 | Phillips          | Carroll           | Rice                 | Richland               |
| Otero               | Jo Daviess          | Monroe                | Pottawatomie      | Frederick         | Rock                 | Roosevelt              |
| Ouray               | Kane                | Montgomery            | Pratt             | Harford           | Roseau               | Rosebud                |
| Park                | Kendall             | Noble                 | Rawlins           | Howard            | Scott                | Sanders                |
| Phillips            | Knox                | Orange                | Republic          | Montgomery        | Sherburne            | Sheridan               |
| Pitkin              | La Salle            | Putnam                | Rice              | Washington        | Sibley               | Silver Bow             |
| Prowers             | Lee                 | Randolph              | Riley             | 35100             | Stearns              | Stillwater             |
| Pueblo              | Livingston          | Rush                  | Rooks             | MASS.             | Steele               | Teton                  |
| Rio Blanco          | Logan               | Scott                 | Rush              | Essex             | Stevens              | Toole                  |
| San Miguel          | Macon               | Shelby<br>St. Joseph  | Saline            | Middlesex         | Swift                | Valley                 |
| Summit<br>Teller    | Marshall            | St. Joseph            | Scott<br>Sheridan | Worcester         | Todd                 | Wibaux<br>Yellowstone  |
| Washington          | Mason<br>McDonough  | Steuben               |                   | MICHIGAN          | Traverse<br>Wabasha  | 1 enowstone            |
| Wasnington          | McDonough<br>McLean | Tippecanoe<br>Tipton  | Sherman<br>Smith  | Branch            | w abasna<br>Wadena   |                        |
| Yuma                | Menard              | Union                 | Stanton           | Calhoun           | Waseca               |                        |
| - willin            | Mercer              | Vermillion            | Thomas            | Cass              | Washington           |                        |
|                     |                     |                       |                   | 2400              | admington            |                        |