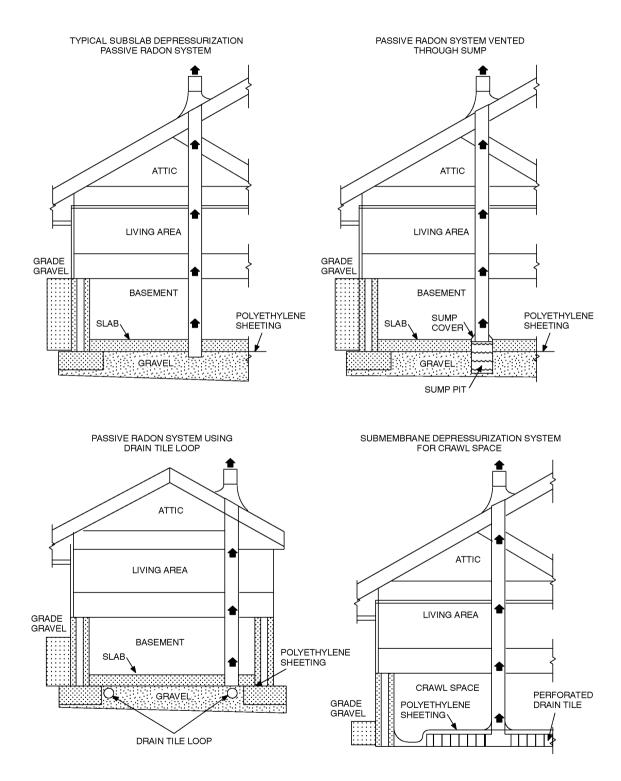

## **SECTION AF103 REQUIREMENTS**

**AF103.1 General.** The following construction techniques are intended to resist radon entry and prepare the building for

post-construction radon mitigation, if necessary (see Figure AF102). These techniques are required in areas where designated by the *jurisdiction*.

AF103.5.3 Vent pipe. A plumbing tee or other *approved* connection shall be inserted horizontally beneath the sheeting and connected to a 3- or 4-inch-diameter (76 or 102 mm) fitting with a vertical vent pipe installed through the sheeting. The vent pipe shall be extended up through the building floors, and terminate at least 12 inches (305 mm) above the roof in a location at least 10 feet (3048 mm) away from any window or other opening into the *conditioned spaces* of the building that is less than 2 feet (610 mm) below the exhaust point, and 10 feet (3048 mm) from any window or other opening in adjoining or adjacent buildings.

**AF103.6 Passive subslab depressurization system.** In *basement* or slab-on-grade buildings, the following components of a passive subslab depressurization system shall be installed during construction.

**AF103.6.1 Vent pipe.** A minimum 3-inch-diameter (76 mm) ABS, PVC or equivalent gas-tight pipe shall be embedded vertically into the subslab aggregate or other permeable material before the slab is cast. A "T" fitting or equivalent method shall be used to ensure that the pipe opening remains within the subslab permeable material. Alternatively, the 3-inch (76 mm) pipe shall be inserted directly into an interior perimeter drain tile loop or through a sealed sump cover where the sump is exposed to the subslab aggregate or connected to it through a drainage system.

The pipe shall be extended up through the building floors, and terminate at least 12 inches (305 mm) above the surface of the roof in a location at least 10 feet (3048 mm) away from any window or other opening into the *conditioned spaces* of the building that is less than 2 feet (610 mm) below the exhaust point, and 10 feet (3048 mm) from any window or other opening in adjoining or adjacent buildings.

**SOIL-GAS-RETARDER.** A continuous membrane of 6-mil (0.15 mm) polyethylene or other equivalent material used to retard the flow of soil gases into a building.

**SUBMEMBRANE DEPRESSURIZATION SYSTEM.** A system designed to achieve lower submembrane air pressure relative to crawl space air pressure by use of a vent drawing air from beneath the soil-gas-retarder membrane

**SUBSLAB DEPRESSURIZATION SYSTEM (Active).** A system designed to achieve lower subslab air pressure relative to indoor air pressure by use of a fan-powered vent drawing air from beneath the slab.

**SUBSLAB DEPRESSURIZATION SYSTEM (Passive).** A system designed to achieve lower subslab air pressure relative to indoor air pressure by use of a vent pipe routed through the *conditioned space* of a building and connecting the subslab area with outdoor air, thereby relying on the convective flow of air upward in the vent to draw air from beneath the slab.