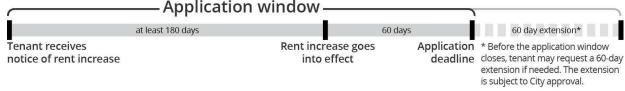

# **Application Process and Timeline**

- 1. **Before applying, see if you meet all 3 eligibility requirements** for this benefit, which are:
  - You have received a notice on or after 7/1/2022 that increases your total housing costs by at least 10%. This could be a single notice of increase or multiple increases over 12 months.
  - You have a total household income at or below 80% of the Area Median Income (AMI).

**Not sure if you meet the criteria?** Please call us at 206-684-5700 to discuss your situation.

2. **Fill out an application.** Tenants can apply any time after receiving a rent increase notice (up to 60 days after the increase goes into effect).

If you can't apply in this timeframe, please call 206-684-5700 to discuss options before the application deadline. Please note: Applying does not guarantee eligibility for payment.

3. **SDCI will review your application and notify you of a decision** within 10 days of receiving your completed application. If you are eligible for assistance, SDCI will issue a check to your Household Representative within 14 days of notification of eligibility. You will be required to vacate by the move-out date submitted in your application.