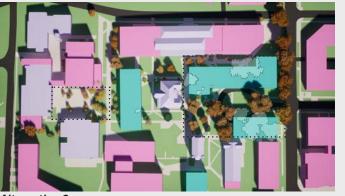

Existing Conditions

Alternative 2

Alternative 5

Proposed / Preferred Alternative

Alternative 1

Alternative 4

Existing SPU Owned Buildings

- Proposed Buildings
- Development to be completed under the current MIMP

**Existing Conditions:** Maintain existing site conditions Proposed/ Preferred Alternative: Proposed plan as described in the June 2021 Preliminary Draft Alternative 1: No Action Alternative 2: No Boundary Expansion and No Change to Height Limits Alternative 3: Boundary Expansion and No Change to Height Limits Alternative 4: No Boundary Expansion and Increased Height Limits