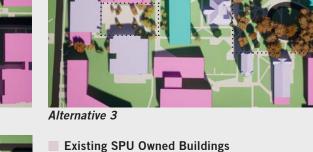

**Existing SPU Owned Buildings Proposed Buildings** Development to be completed under the current MIMP

Existing Conditions

Alternative 2

Alternative 5

Proposed / Preferred Alternative

Alternative 3

- Proposed Buildings
- Development to be completed under the current MIMP

Existing Conditions: Maintain existing site conditions Proposed/ Preferred Alternative: Proposed plan as described in the June 2021 Preliminary Draft Alternative 1: No Action Alternative 2: No Boundary Expansion and No Change to Height Limits Alternative 3: Boundary Expansion and No Change to Height Limits Alternative 4: No Boundary Expansion and Increased Height Limits Alternative 5: Boundary Expansion, Increased Height and No Street Vacations