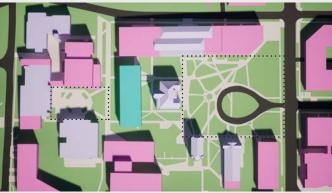

**Proposed Buildings** 

Alternative 3

Alternative 1

Alternative 4

Evergreen Trees
 Deciduous Trees
 Removed Trees

Existing Conditions: Maintain existing site conditions Proposed/ Preferred Alternative: Proposed plan as described in the June 2021 Preliminary Draft Alternative 1: No Action Alternative 2: No Boundary Expansion and No Change to Height Limits Alternative 3: Boundary Expansion and No Change to Height Limits Alternative 4: No Boundary Expansion and Increased Height Limits

**Existing Conditions:** Maintain existing site conditions Proposed/ Preferred Alternative: Proposed plan as described in the June 2021 Preliminary Draft Alternative 1: No Action Alternative 2: No Boundary Expansion and No Change to Height Limits Alternative 3: Boundary Expansion and No Change to Height Limits Alternative 4: No Boundary Expansion and Increased Height Limits