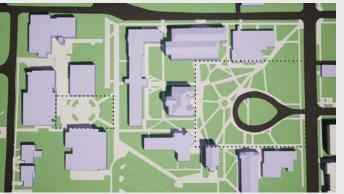

Existing Conditions

Alternative 2

Alternative 5

Proposed / Preferred Alternative

Alternative 1

Alternative 4

Existing SPU Owned Buildings

- Proposed Buildings
- Development to be completed under the current MIMP

**Existing Conditions** 

Alternative 2

Alternative 5

Proposed / Preferred Alternative

- **Existing SPU Owned Buildings Proposed Buildings** Development to be completed under the current MIMP
- Evergreen Trees **W** Deciduous Trees Removed Trees

**Existing Conditions:** Maintain existing site conditions Proposed/ Preferred Alternative: Proposed plan as described in the June 2021 Preliminary Draft Alternative 1: No Action Alternative 2: No Boundary Expansion and No Change to Height Limits Alternative 3: Boundary Expansion and No Change to Height Limits Alternative 4: No Boundary Expansion and Increased Height Limits