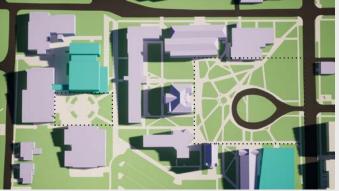

Existing Conditions

Alternative 2

Alternative 5

Proposed / Preferred Alternative

Alternative 1

Alternative 4

Existing SPU Owned Buildings

- Proposed Buildings
- Development to be completed under the current MIMP

**Existing Conditions** 

Alternative 2

Alternative 5

Proposed / Preferred Alternative

- **Existing SPU Owned Buildings Proposed Buildings** Development to be completed under the current MIMP
- Evergreen Trees **W** Deciduous Trees Removed Trees

**Existing Conditions:** Maintain existing site conditions Proposed/ Preferred Alternative: Proposed plan as described in the June 2021 Preliminary Draft Alternative 1: No Action Alternative 2: No Boundary Expansion and No Change to Height Limits Alternative 3: Boundary Expansion and No Change to Height Limits Alternative 4: No Boundary Expansion and Increased Height Limits