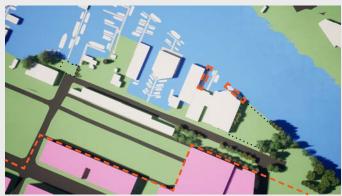

**Proposed Buildings** 

Alternative 3

Alternative 1

Alternative 4

Evergreen Trees
 Deciduous Trees
 Removed Trees

Existing Conditions: Maintain existing site conditions Proposed/ Preferred Alternative: Proposed plan as described in the June 2021 Preliminary Draft Alternative 1: No Action Alternative 2: No Boundary Expansion and No Change to Height Limits Alternative 3: Boundary Expansion and No Change to Height Limits Alternative 4: No Boundary Expansion and Increased Height Limits

**Existing Conditions:** Maintain existing site conditions Proposed/ Preferred Alternative: Proposed plan as described in the June 2021 Preliminary Draft Alternative 1: No Action Alternative 2: No Boundary Expansion and No Change to Height Limits Alternative 3: Boundary Expansion and No Change to Height Limits Alternative 4: No Boundary Expansion and Increased Height Limits