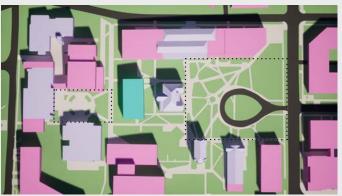

**Existing Conditions** 

Alternative 2

Alternative 5

Proposed / Preferred Alternative

- **Existing SPU Owned Buildings Proposed Buildings** Development to be completed under the current MIMP
- Evergreen Trees **W** Deciduous Trees Removed Trees

**Existing Conditions:** Maintain existing site conditions Proposed/ Preferred Alternative: Proposed plan as described in the June 2021 Preliminary Draft Alternative 1: No Action Alternative 2: No Boundary Expansion and No Change to Height Limits Alternative 3: Boundary Expansion and No Change to Height Limits Alternative 4: No Boundary Expansion and Increased Height Limits