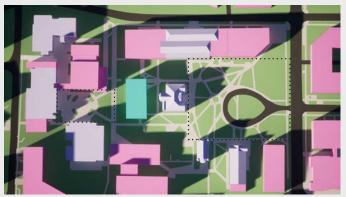

Existing Conditions

Alternative 2

Alternative 5

Proposed / Preferred Alternative

Alternative 1

Alternative 4

Existing SPU Owned Buildings

- Proposed Buildings
- Development to be completed under the current MIMP

**Existing Conditions:** Maintain existing site conditions Proposed/ Preferred Alternative: Proposed plan as described in the June 2021 Preliminary Draft Alternative 1: No Action Alternative 2: No Boundary Expansion and No Change to Height Limits Alternative 3: Boundary Expansion and No Change to Height Limits Alternative 4: No Boundary Expansion and Increased Height Limits