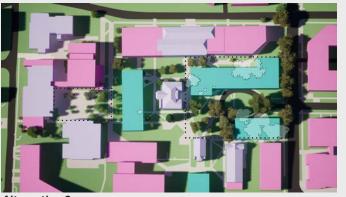

**Existing SPU Owned Buildings Proposed Buildings** Development to be completed under the current MIMP

Existing Conditions

Alternative 2

Alternative 5

Proposed / Preferred Alternative

Alternative 3

- Proposed Buildings
- Development to be completed under the current MIMP

Existing Conditions: Maintain existing site conditions Proposed/ Preferred Alternative: Proposed plan as described in the June 2021 Preliminary Draft Alternative 1: No Action Alternative 2: No Boundary Expansion and No Change to Height Limits Alternative 3: Boundary Expansion and No Change to Height Limits Alternative 4: No Boundary Expansion and Increased Height Limits Alternative 5: Boundary Expansion, Increased Height and No Street Vacations