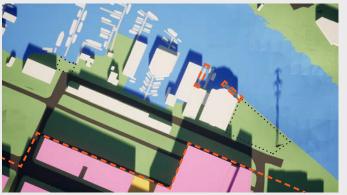

**Proposed Buildings** 

Alternative 3

Alternative 1

Alternative 4

Evergreen Trees
 Deciduous Trees
 Removed Trees

Existing Conditions: Maintain existing site conditions Proposed/ Preferred Alternative: Proposed plan as described in the June 2021 Preliminary Draft Alternative 1: No Action Alternative 2: No Boundary Expansion and No Change to Height Limits Alternative 3: Boundary Expansion and No Change to Height Limits Alternative 4: No Boundary Expansion and Increased Height Limits