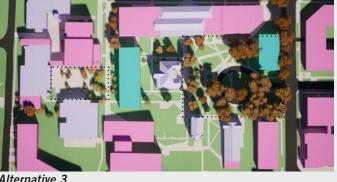

**Existing Conditions** 

Alternative 2

Alternative 5

Proposed / Preferred Alternative

Alternative 3

- **Proposed Buildings**
- Development to be completed under the current MIMP

**Existing Conditions:** Maintain existing site conditions Proposed/ Preferred Alternative: Proposed plan as described in the June 2021 Preliminary Draft Alternative 1: No Action Alternative 2: No Boundary Expansion and No Change to Height Limits Alternative 3: Boundary Expansion and No Change to Height Limits Alternative 4: No Boundary Expansion and Increased Height Limits Alternative 5: Boundary Expansion, Increased Height and No Street Vacations

Existing Conditions: Maintain existing site conditions Proposed/ Preferred Alternative: Proposed plan as described in the June 2021 Preliminary Draft Alternative 1: No Action Alternative 2: No Boundary Expansion and No Change to Height Limits Alternative 3: Boundary Expansion and No Change to Height Limits Alternative 4: No Boundary Expansion and Increased Height Limits Alternative 5: Boundary Expansion, Increased Height and No Street Vacations