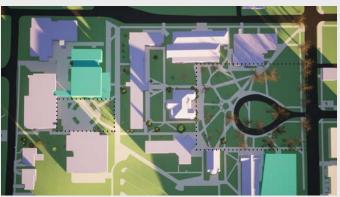

Existing Conditions

Alternative 2

Alternative 5

Proposed / Preferred Alternative

Alternative 1

Alternative 4

Existing SPU Owned Buildings

- Proposed Buildings
- Development to be completed under the current MIMP

**Existing Conditions:** Maintain existing site conditions Proposed/ Preferred Alternative: Proposed plan as described in the June 2021 Preliminary Draft Alternative 1: No Action Alternative 2: No Boundary Expansion and No Change to Height Limits Alternative 3: Boundary Expansion and No Change to Height Limits Alternative 4: No Boundary Expansion and Increased Height Limits