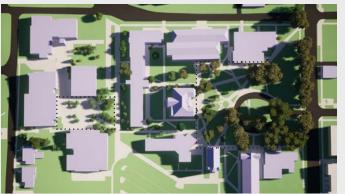

Existing Conditions

Alternative 2

Alternative 5

Proposed / Preferred Alternative

Alternative 1

Alternative 4

Existing SPU Owned Buildings

- Proposed Buildings
- Development to be completed under the current MIMP

**Existing Conditions:** Maintain existing site conditions Proposed/ Preferred Alternative: Proposed plan as described in the June 2021 Preliminary Draft Alternative 1: No Action Alternative 2: No Boundary Expansion and No Change to Height Limits Alternative 3: Boundary Expansion and No Change to Height Limits Alternative 4: No Boundary Expansion and Increased Height Limits