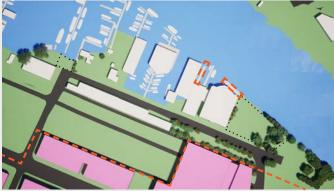

Parking
 Existing MIO Boundary
 Proposed MIO Boundary

**Existing Conditions** 

Alternative 2

Alternative 5

Proposed / Preferred Alternative

Alternative 1

Alternative 4

Alternative 3

Parking
 Existing MIO Boundary
 Proposed MIO Boundary

**Existing Conditions** 

Alternative 2

Alternative 5

Proposed / Preferred Alternative

Proposed Buildings

Non SPU Owned Buildings

Existing SPU Owned Buildings

Alternative 1

Alternative 4

- Parking
  Existing MIO Boundary
  Proposed MIO Boundary
- Evergreen Trees
  Deciduous Trees

Existing Conditions: Maintain existing site conditions Proposed/ Preferred Alternative: Proposed plan as described in the June 2021 Preliminary Draft Alternative 1: No Action Alternative 2: No Boundary Expansion and No Change to Height Limits Alternative 3: Boundary Expansion and No Change to Height Limits Alternative 4: No Boundary Expansion and Increased Height Limits Alternative 5: Boundary Expansion, Increased Height and No Street Vacations