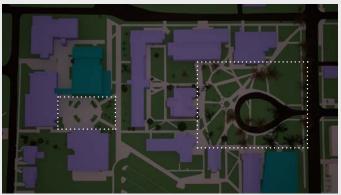

Alternative 3

Existing SPU Owned Buildings Proposed Buildings Development to be completed under the current MIMP

Alternative 4

Evergreen Trees
 Deciduous Trees
 Removed Trees

Existing Conditions: Maintain existing site conditions Proposed/ Preferred Alternative: Proposed plan as described in the June 2021 Preliminary Draft Alternative 1: No Action Alternative 2: No Boundary Expansion and No Change to Height Limits Alternative 3: Boundary Expansion and No Change to Height Limits Alternative 4: No Boundary Expansion and Increased Height Limits

Alternative 3

Alternative 1

Alternative 4

Evergreen Trees **Beciduous Trees** Removed Trees

**Existing Conditions:** Maintain existing site conditions Proposed/ Preferred Alternative: Proposed plan as described in the June 2021 Preliminary Draft Alternative 1: No Action Alternative 2: No Boundary Expansion and No Change to Height Limits