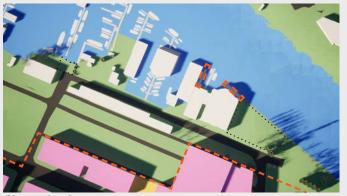

**Existing Conditions** 

Alternative 2

Alternative 5

Proposed / Preferred Alternative

- **Existing SPU Owned Buildings Proposed Buildings** Development to be completed under the current MIMP
- Evergreen Trees **W** Deciduous Trees Removed Trees

**Existing Conditions:** Maintain existing site conditions Proposed/ Preferred Alternative: Proposed plan as described in the June 2021 Preliminary Draft Alternative 1: No Action Alternative 2: No Boundary Expansion and No Change to Height Limits Alternative 3: Boundary Expansion and No Change to Height Limits Alternative 4: No Boundary Expansion and Increased Height Limits