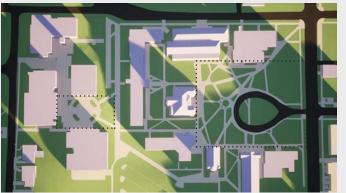

Alternative 5: Boundary Expansion, Increased Height and No Street Vacations

Alternative 4

**Existing Conditions** 

Alternative 2

Alternative 5

Proposed / Preferred Alternative

Alternative 1

Alternative 4

**Existing Conditions:** Maintain existing site conditions

Proposed/ Preferred Alternative: Proposed plan as described in the June 2021 Preliminary Draft Alternative 1: No Action

Alternative 2: No Boundary Expansion and No Change to Height Limits

Alternative 3: Boundary Expansion and No Change to Height Limits

Alternative 4: No Boundary Expansion and Increased Height Limits

Alternative 1

**Existing Conditions** 

Alternative 2

Alternative 5

Proposed / Preferred Alternative