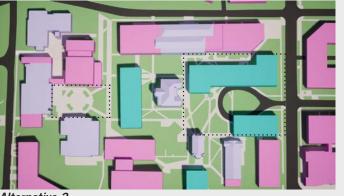

**Existing Conditions** 

Alternative 2

Alternative 5

Proposed / Preferred Alternative

Alternative 3

- **Proposed Buildings**
- Development to be completed under the current MIMP

**Existing Conditions:** Maintain existing site conditions Proposed/ Preferred Alternative: Proposed plan as described in the June 2021 Preliminary Draft Alternative 1: No Action Alternative 2: No Boundary Expansion and No Change to Height Limits Alternative 3: Boundary Expansion and No Change to Height Limits Alternative 4: No Boundary Expansion and Increased Height Limits Alternative 5: Boundary Expansion, Increased Height and No Street Vacations

**Existing SPU Owned Buildings Proposed Buildings** Development to be completed under the current MIMP

Existing Conditions

Alternative 2

Alternative 5

Proposed / Preferred Alternative

Alternative 3

- Proposed Buildings
- Development to be completed under the current MIMP