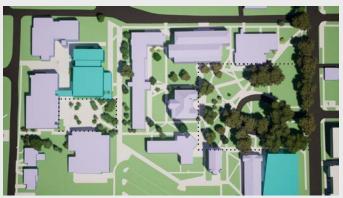

**Existing Conditions** 

Alternative 2

Alternative 5

Proposed / Preferred Alternative

- **Existing SPU Owned Buildings Proposed Buildings** Development to be completed under the current MIMP
- Evergreen Trees **W** Deciduous Trees Removed Trees

**Existing Conditions:** Maintain existing site conditions Proposed/ Preferred Alternative: Proposed plan as described in the June 2021 Preliminary Draft Alternative 1: No Action Alternative 2: No Boundary Expansion and No Change to Height Limits Alternative 3: Boundary Expansion and No Change to Height Limits Alternative 4: No Boundary Expansion and Increased Height Limits