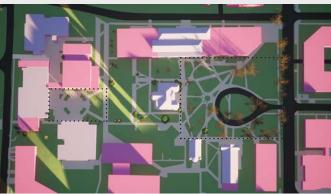

AUGUST 6, 2021

Provided to EA Engineering, Science, and Technology, Inc., PBC on August 6th, 2021

Existing Conditions

Alternative 2

Alternative 5

Proposed / Preferred Alternative

Development to be completed under the current MIMP

**Proposed Buildings** 

Alternative 3

Alternative 1

Alternative 4

Evergreen Trees
 Deciduous Trees
 Removed Trees

Existing Conditions: Maintain existing site conditions Proposed/ Preferred Alternative: Proposed plan as described in the June 2021 Preliminary Draft Alternative 1: No Action Alternative 2: No Boundary Expansion and No Change to Height Limits Alternative 3: Boundary Expansion and No Change to Height Limits Alternative 4: No Boundary Expansion and Increased Height Limits