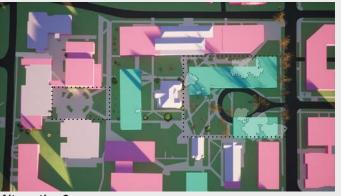

Existing Conditions

Alternative 2

Alternative 5

Proposed / Preferred Alternative

Alternative 1

Alternative 4

Existing SPU Owned Buildings

- Proposed Buildings
- Development to be completed under the current MIMP

**Existing Conditions:** Maintain existing site conditions Proposed/ Preferred Alternative: Proposed plan as described in the June 2021 Preliminary Draft Alternative 1: No Action Alternative 2: No Boundary Expansion and No Change to Height Limits Alternative 3: Boundary Expansion and No Change to Height Limits Alternative 4: No Boundary Expansion and Increased Height Limits