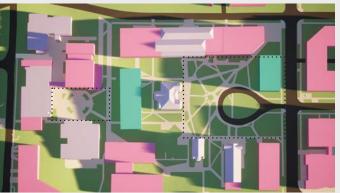

**Existing Conditions** 

Alternative 2

Alternative 5

Proposed / Preferred Alternative

- **Existing SPU Owned Buildings Proposed Buildings** Development to be completed under the current MIMP
- Evergreen Trees **W** Deciduous Trees Removed Trees

**Existing Conditions:** Maintain existing site conditions Proposed/ Preferred Alternative: Proposed plan as described in the June 2021 Preliminary Draft Alternative 1: No Action Alternative 2: No Boundary Expansion and No Change to Height Limits Alternative 3: Boundary Expansion and No Change to Height Limits Alternative 4: No Boundary Expansion and Increased Height Limits