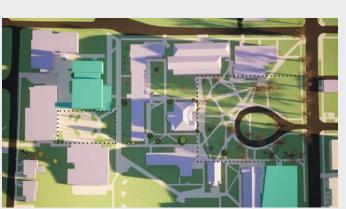

AUGUST 6, 2021

Provided to EA Engineering, Science, and Technology, Inc., PBC on August 6th, 2021

Existing Conditions

Alternative 2

Alternative 5

Proposed / Preferred Alternative

Development to be completed under the current MIMP

**Proposed Buildings** 

Alternative 3

Alternative 1

Alternative 4

Evergreen Trees
 Deciduous Trees
 Removed Trees

Existing Conditions: Maintain existing site conditions Proposed/ Preferred Alternative: Proposed plan as described in the June 2021 Preliminary Draft Alternative 1: No Action Alternative 2: No Boundary Expansion and No Change to Height Limits Alternative 3: Boundary Expansion and No Change to Height Limits Alternative 4: No Boundary Expansion and Increased Height Limits