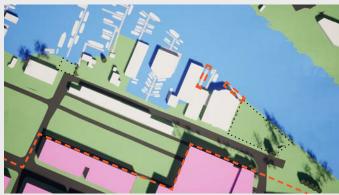

**Existing Conditions** 

Alternative 2

Alternative 5

Proposed / Preferred Alternative

- **Existing SPU Owned Buildings Proposed Buildings** Development to be completed under the current MIMP
- Evergreen Trees **W** Deciduous Trees Removed Trees

**Existing Conditions:** Maintain existing site conditions Proposed/ Preferred Alternative: Proposed plan as described in the June 2021 Preliminary Draft Alternative 1: No Action Alternative 2: No Boundary Expansion and No Change to Height Limits Alternative 3: Boundary Expansion and No Change to Height Limits Alternative 4: No Boundary Expansion and Increased Height Limits