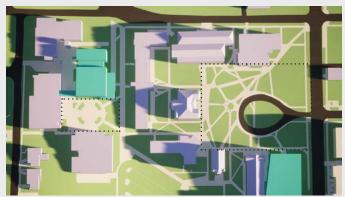

**Existing Conditions** 

Alternative 2

Alternative 5

Proposed / Preferred Alternative

- **Existing SPU Owned Buildings Proposed Buildings** Development to be completed under the current MIMP
- Evergreen Trees **W** Deciduous Trees Removed Trees

**Existing Conditions:** Maintain existing site conditions Proposed/ Preferred Alternative: Proposed plan as described in the June 2021 Preliminary Draft Alternative 1: No Action Alternative 2: No Boundary Expansion and No Change to Height Limits Alternative 3: Boundary Expansion and No Change to Height Limits Alternative 4: No Boundary Expansion and Increased Height Limits