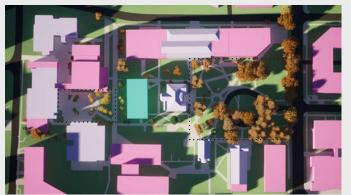

Existing Conditions

Alternative 2

Alternative 5

Proposed / Preferred Alternative

Alternative 1

Alternative 4

Existing SPU Owned Buildings

- Proposed Buildings
- Development to be completed under the current MIMP

**Existing Conditions:** Maintain existing site conditions Proposed/ Preferred Alternative: Proposed plan as described in the June 2021 Preliminary Draft Alternative 1: No Action Alternative 2: No Boundary Expansion and No Change to Height Limits Alternative 3: Boundary Expansion and No Change to Height Limits Alternative 4: No Boundary Expansion and Increased Height Limits