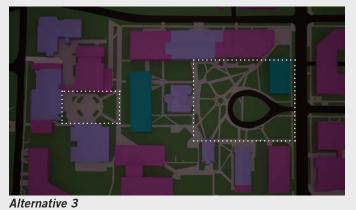

**Existing SPU Owned Buildings Proposed Buildings** Development to be completed under the current MIMP

Existing Conditions

Alternative 2

Alternative 5

Proposed / Preferred Alternative

Alternative 3

- Proposed Buildings
- Development to be completed under the current MIMP

Existing Conditions: Maintain existing site conditions Proposed/ Preferred Alternative: Proposed plan as described in the June 2021 Preliminary Draft Alternative 1: No Action Alternative 2: No Boundary Expansion and No Change to Height Limits Alternative 3: Boundary Expansion and No Change to Height Limits Alternative 4: No Boundary Expansion and Increased Height Limits Alternative 5: Boundary Expansion, Increased Height and No Street Vacations