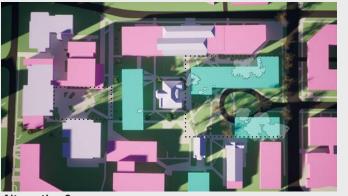

Existing Conditions

Alternative 2

Alternative 5

Proposed / Preferred Alternative

Alternative 1

Alternative 4

Existing SPU Owned Buildings

- Proposed Buildings
- Development to be completed under the current MIMP

**Existing Conditions:** Maintain existing site conditions Proposed/ Preferred Alternative: Proposed plan as described in the June 2021 Preliminary Draft Alternative 1: No Action Alternative 2: No Boundary Expansion and No Change to Height Limits Alternative 3: Boundary Expansion and No Change to Height Limits Alternative 4: No Boundary Expansion and Increased Height Limits