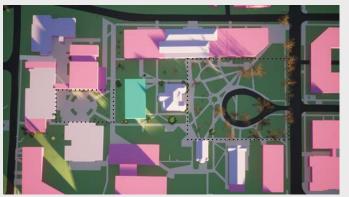

**Existing Conditions** 

Alternative 2

Alternative 5

Proposed / Preferred Alternative

- **Existing SPU Owned Buildings Proposed Buildings** Development to be completed under the current MIMP
- Evergreen Trees **W** Deciduous Trees Removed Trees

**Existing Conditions:** Maintain existing site conditions Proposed/ Preferred Alternative: Proposed plan as described in the June 2021 Preliminary Draft Alternative 1: No Action Alternative 2: No Boundary Expansion and No Change to Height Limits Alternative 3: Boundary Expansion and No Change to Height Limits Alternative 4: No Boundary Expansion and Increased Height Limits