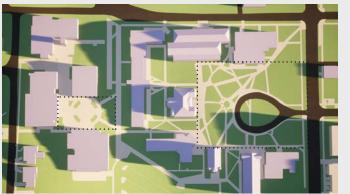

**Existing Conditions** 

Alternative 2

Alternative 5

Proposed / Preferred Alternative

- **Existing SPU Owned Buildings Proposed Buildings** Development to be completed under the current MIMP
- Evergreen Trees **W** Deciduous Trees Removed Trees

**Existing Conditions:** Maintain existing site conditions Proposed/ Preferred Alternative: Proposed plan as described in the June 2021 Preliminary Draft Alternative 1: No Action Alternative 2: No Boundary Expansion and No Change to Height Limits Alternative 3: Boundary Expansion and No Change to Height Limits Alternative 4: No Boundary Expansion and Increased Height Limits