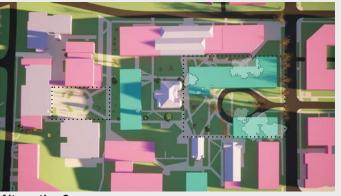

Existing Conditions

Alternative 2

Alternative 5

Proposed / Preferred Alternative

Alternative 1

Alternative 4

Existing SPU Owned Buildings

- Proposed Buildings
- Development to be completed under the current MIMP

**Existing Conditions:** Maintain existing site conditions Proposed/ Preferred Alternative: Proposed plan as described in the June 2021 Preliminary Draft Alternative 1: No Action Alternative 2: No Boundary Expansion and No Change to Height Limits Alternative 3: Boundary Expansion and No Change to Height Limits Alternative 4: No Boundary Expansion and Increased Height Limits