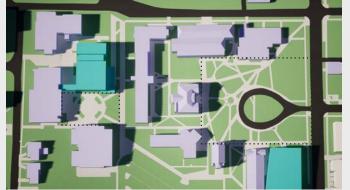

□ Non SPU Owned Buildings

**Existing SPU Owned Buildings** 

Alternative 1

Alternative 4

- Parking
  Existing MIO Boundary
  Proposed MIO Boundary
- Evergreen Trees
  Deciduous Trees

**Existing Conditions** 

Alternative 1

Alternative 4

- Parking
  Existing MIO Boundary
  Proposed MIO Boundary
- Evergreen Trees
  Deciduous Trees

Existing Conditions: Maintain existing site conditions Proposed/ Preferred Alternative: Proposed plan as described in the June 2021 Preliminary Draft Alternative 1: No Action Alternative 2: No Boundary Expansion and No Change to Height Limits Alternative 3: Boundary Expansion and No Change to Height Limits Alternative 4: No Boundary Expansion and Increased Height Limits Alternative 5: Boundary Expansion, Increased Height and No Street Vacations