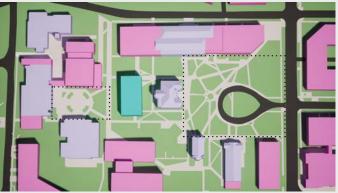

Alternative 3

Existing SPU Owned Buildings Proposed Buildings Development to be completed under the current MIMP

Alternative 4

Evergreen Trees
 Deciduous Trees
 Removed Trees

Existing Conditions: Maintain existing site conditions Proposed/ Preferred Alternative: Proposed plan as described in the June 2021 Preliminary Draft Alternative 1: No Action Alternative 2: No Boundary Expansion and No Change to Height Limits Alternative 3: Boundary Expansion and No Change to Height Limits Alternative 4: No Boundary Expansion and Increased Height Limits

Alternative 3

Alternative 1

Alternative 4

Evergreen Trees **Beciduous Trees** Removed Trees

**Existing Conditions:** Maintain existing site conditions Proposed/ Preferred Alternative: Proposed plan as described in the June 2021 Preliminary Draft Alternative 1: No Action Alternative 2: No Boundary Expansion and No Change to Height Limits