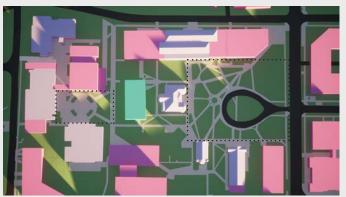

Existing Conditions

Alternative 2

Alternative 5

Proposed / Preferred Alternative

Alternative 1

Alternative 4

Existing SPU Owned Buildings

- Proposed Buildings
- Development to be completed under the current MIMP

**Existing Conditions:** Maintain existing site conditions Proposed/ Preferred Alternative: Proposed plan as described in the June 2021 Preliminary Draft Alternative 1: No Action Alternative 2: No Boundary Expansion and No Change to Height Limits Alternative 3: Boundary Expansion and No Change to Height Limits Alternative 4: No Boundary Expansion and Increased Height Limits