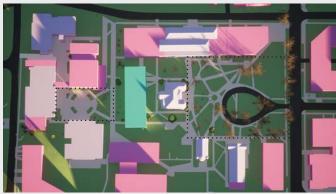

**Existing Conditions** 

Alternative 2

Alternative 5

Proposed / Preferred Alternative

- **Existing SPU Owned Buildings Proposed Buildings** Development to be completed under the current MIMP
- Evergreen Trees **W** Deciduous Trees Removed Trees

**Existing Conditions:** Maintain existing site conditions Proposed/ Preferred Alternative: Proposed plan as described in the June 2021 Preliminary Draft Alternative 1: No Action Alternative 2: No Boundary Expansion and No Change to Height Limits Alternative 3: Boundary Expansion and No Change to Height Limits Alternative 4: No Boundary Expansion and Increased Height Limits