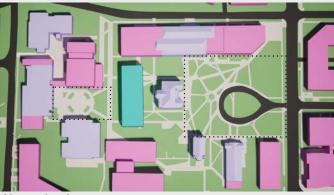

**Existing Conditions** 

Alternative 2

Alternative 5

Proposed / Preferred Alternative

Alternative 3

- **Proposed Buildings**
- Development to be completed under the current MIMP

**Existing Conditions:** Maintain existing site conditions Proposed/ Preferred Alternative: Proposed plan as described in the June 2021 Preliminary Draft Alternative 1: No Action Alternative 2: No Boundary Expansion and No Change to Height Limits Alternative 3: Boundary Expansion and No Change to Height Limits Alternative 4: No Boundary Expansion and Increased Height Limits Alternative 5: Boundary Expansion, Increased Height and No Street Vacations

Existing Conditions: Maintain existing site conditions Proposed/ Preferred Alternative: Proposed plan as described in the June 2021 Preliminary Draft Alternative 1: No Action Alternative 2: No Boundary Expansion and No Change to Height Limits Alternative 3: Boundary Expansion and No Change to Height Limits Alternative 4: No Boundary Expansion and Increased Height Limits Alternative 5: Boundary Expansion, Increased Height and No Street Vacations