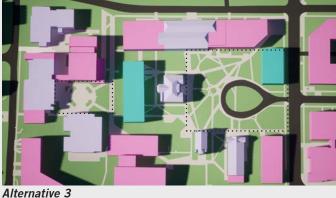

**Proposed Buildings** 

Alternative 3

Alternative 1

Alternative 4

Evergreen Trees
 Deciduous Trees
 Removed Trees

Existing Conditions: Maintain existing site conditions Proposed/ Preferred Alternative: Proposed plan as described in the June 2021 Preliminary Draft Alternative 1: No Action Alternative 2: No Boundary Expansion and No Change to Height Limits Alternative 3: Boundary Expansion and No Change to Height Limits Alternative 4: No Boundary Expansion and Increased Height Limits

**Existing Conditions:** Maintain existing site conditions Proposed/ Preferred Alternative: Proposed plan as described in the June 2021 Preliminary Draft Alternative 1: No Action Alternative 2: No Boundary Expansion and No Change to Height Limits Alternative 3: Boundary Expansion and No Change to Height Limits Alternative 4: No Boundary Expansion and Increased Height Limits