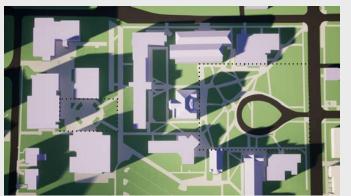

**Existing Conditions** 

Alternative 2

Alternative 5

Proposed / Preferred Alternative

- **Existing SPU Owned Buildings Proposed Buildings** Development to be completed under the current MIMP
- Evergreen Trees **W** Deciduous Trees Removed Trees

**Existing Conditions:** Maintain existing site conditions Proposed/ Preferred Alternative: Proposed plan as described in the June 2021 Preliminary Draft Alternative 1: No Action Alternative 2: No Boundary Expansion and No Change to Height Limits Alternative 3: Boundary Expansion and No Change to Height Limits Alternative 4: No Boundary Expansion and Increased Height Limits