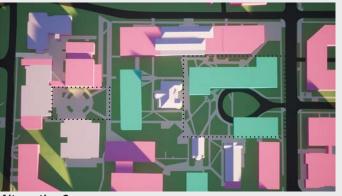

AUGUST 6, 2021

Provided to EA Engineering, Science, and Technology, Inc., PBC on August 6th, 2021

Existing Conditions

Alternative 2

Alternative 5

Proposed / Preferred Alternative

Development to be completed under the current MIMP

**Proposed Buildings** 

Alternative 3

Alternative 1

Alternative 4

Evergreen Trees
 Deciduous Trees
 Removed Trees

Existing Conditions: Maintain existing site conditions Proposed/ Preferred Alternative: Proposed plan as described in the June 2021 Preliminary Draft Alternative 1: No Action Alternative 2: No Boundary Expansion and No Change to Height Limits Alternative 3: Boundary Expansion and No Change to Height Limits Alternative 4: No Boundary Expansion and Increased Height Limits