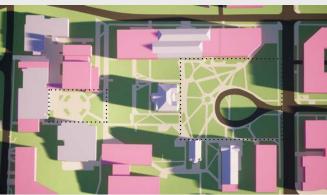

Existing Conditions

Alternative 2

Alternative 5

Proposed / Preferred Alternative

Alternative 1

Alternative 4

Existing SPU Owned Buildings

- Proposed Buildings
- Development to be completed under the current MIMP

**Existing Conditions:** Maintain existing site conditions Proposed/ Preferred Alternative: Proposed plan as described in the June 2021 Preliminary Draft Alternative 1: No Action Alternative 2: No Boundary Expansion and No Change to Height Limits Alternative 3: Boundary Expansion and No Change to Height Limits Alternative 4: No Boundary Expansion and Increased Height Limits