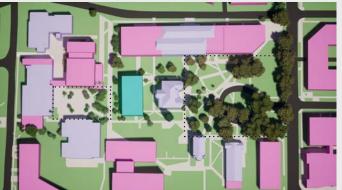

AUGUST 6, 2021

Provided to EA Engineering, Science, and Technology, Inc., PBC on August 6th, 2021

Existing Conditions

Alternative 2

Alternative 5

Proposed / Preferred Alternative

Development to be completed under the current MIMP

**Proposed Buildings** 

Alternative 3

Alternative 1

Alternative 4

Evergreen Trees
 Deciduous Trees
 Removed Trees

Existing Conditions: Maintain existing site conditions Proposed/ Preferred Alternative: Proposed plan as described in the June 2021 Preliminary Draft Alternative 1: No Action Alternative 2: No Boundary Expansion and No Change to Height Limits Alternative 3: Boundary Expansion and No Change to Height Limits Alternative 4: No Boundary Expansion and Increased Height Limits