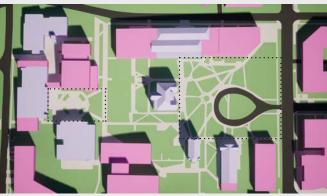

AUGUST 6, 2021

Provided to EA Engineering, Science, and Technology, Inc., PBC on August 6th, 2021

Existing Conditions

Alternative 2

Alternative 5

Proposed / Preferred Alternative

Development to be completed under the current MIMP

**Proposed Buildings** 

Alternative 3

Alternative 1

Alternative 4

Evergreen Trees
 Deciduous Trees
 Removed Trees

Existing Conditions: Maintain existing site conditions Proposed/ Preferred Alternative: Proposed plan as described in the June 2021 Preliminary Draft Alternative 1: No Action Alternative 2: No Boundary Expansion and No Change to Height Limits Alternative 3: Boundary Expansion and No Change to Height Limits Alternative 4: No Boundary Expansion and Increased Height Limits