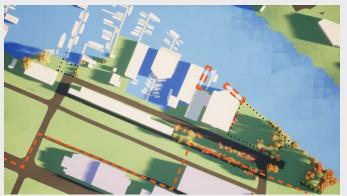

North

**Existing Conditions** 

Alternative 2

Alternative 5

Proposed / Preferred Alternative

Alternative 1

Alternative 4

Alternative 3

Parking
 Existing MIO Boundary
 Proposed MIO Boundary

Existing Conditions: Maintain existing site conditions Proposed/ Preferred Alternative: Proposed plan as described in the June 2021 Preliminary Draft Alternative 1: No Action Alternative 2: No Boundary Expansion and No Change to Height Limits Alternative 3: Boundary Expansion and No Change to Height Limits Alternative 4: No Boundary Expansion and Increased Height Limits Alternative 5: Boundary Expansion, Increased Height and No Street Vacations