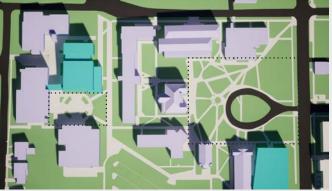

**Existing Conditions** 

Alternative 2

Alternative 5

Proposed / Preferred Alternative

- **Existing SPU Owned Buildings Proposed Buildings** Development to be completed under the current MIMP
- Evergreen Trees **W** Deciduous Trees Removed Trees

**Existing Conditions:** Maintain existing site conditions Proposed/ Preferred Alternative: Proposed plan as described in the June 2021 Preliminary Draft Alternative 1: No Action Alternative 2: No Boundary Expansion and No Change to Height Limits Alternative 3: Boundary Expansion and No Change to Height Limits Alternative 4: No Boundary Expansion and Increased Height Limits