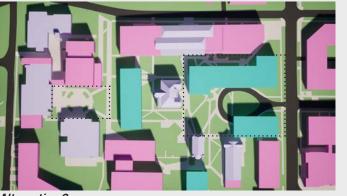

Existing Conditions

Alternative 2

Alternative 5

Proposed / Preferred Alternative

Alternative 1

Alternative 4

Existing SPU Owned Buildings

- Proposed Buildings
- Development to be completed under the current MIMP

**Existing Conditions:** Maintain existing site conditions Proposed/ Preferred Alternative: Proposed plan as described in the June 2021 Preliminary Draft Alternative 1: No Action Alternative 2: No Boundary Expansion and No Change to Height Limits Alternative 3: Boundary Expansion and No Change to Height Limits Alternative 4: No Boundary Expansion and Increased Height Limits