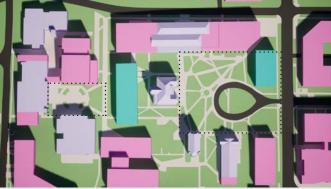

Existing Conditions

Alternative 2

Alternative 5

Proposed / Preferred Alternative

Alternative 1

Alternative 4

Existing SPU Owned Buildings

- Proposed Buildings
- Development to be completed under the current MIMP

**Existing Conditions:** Maintain existing site conditions Proposed/ Preferred Alternative: Proposed plan as described in the June 2021 Preliminary Draft Alternative 1: No Action Alternative 2: No Boundary Expansion and No Change to Height Limits Alternative 3: Boundary Expansion and No Change to Height Limits Alternative 4: No Boundary Expansion and Increased Height Limits