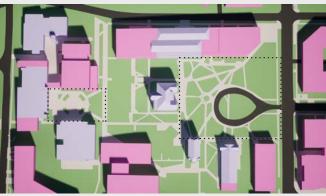

Alternative 5: Boundary Expansion, Increased Height and No Street Vacations

Alternative 4

**Existing Conditions** 

Alternative 2

Alternative 5

Proposed / Preferred Alternative

Alternative 1

Alternative 4

**Existing Conditions:** Maintain existing site conditions

Proposed/ Preferred Alternative: Proposed plan as described in the June 2021 Preliminary Draft Alternative 1: No Action

Alternative 2: No Boundary Expansion and No Change to Height Limits

Alternative 3: Boundary Expansion and No Change to Height Limits

Alternative 4: No Boundary Expansion and Increased Height Limits

Alternative 1

**Existing Conditions** 

Alternative 2

Alternative 5

Proposed / Preferred Alternative