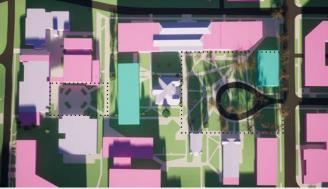

Existing Conditions

Alternative 2

Alternative 5

Proposed / Preferred Alternative

Alternative 1

Alternative 4

Existing SPU Owned Buildings

- Proposed Buildings
- Development to be completed under the current MIMP

**Existing Conditions:** Maintain existing site conditions Proposed/ Preferred Alternative: Proposed plan as described in the June 2021 Preliminary Draft Alternative 1: No Action Alternative 2: No Boundary Expansion and No Change to Height Limits Alternative 3: Boundary Expansion and No Change to Height Limits Alternative 4: No Boundary Expansion and Increased Height Limits