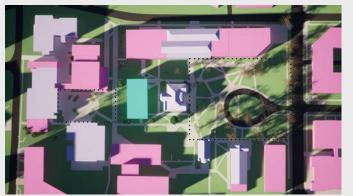

**Existing Conditions** 

Alternative 2

Alternative 5

Proposed / Preferred Alternative

- **Existing SPU Owned Buildings Proposed Buildings** Development to be completed under the current MIMP
- Evergreen Trees **W** Deciduous Trees Removed Trees

**Existing Conditions:** Maintain existing site conditions Proposed/ Preferred Alternative: Proposed plan as described in the June 2021 Preliminary Draft Alternative 1: No Action Alternative 2: No Boundary Expansion and No Change to Height Limits Alternative 3: Boundary Expansion and No Change to Height Limits Alternative 4: No Boundary Expansion and Increased Height Limits