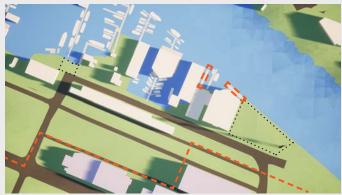

**Existing Conditions** 

Alternative 2

Alternative 5

Proposed / Preferred Alternative

Proposed Buildings

□ Non SPU Owned Buildings

Existing SPU Owned Buildings

Alternative 1

Alternative 4

- Parking
  Existing MIO Boundary
  Proposed MIO Boundary
- Evergreen Trees
  Deciduous Trees

Existing Conditions: Maintain existing site conditions Proposed/ Preferred Alternative: Proposed plan as described in the June 2021 Preliminary Draft Alternative 1: No Action Alternative 2: No Boundary Expansion and No Change to Height Limits Alternative 3: Boundary Expansion and No Change to Height Limits Alternative 4: No Boundary Expansion and Increased Height Limits Alternative 5: Boundary Expansion, Increased Height and No Street Vacations