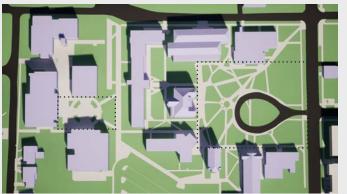

AUGUST 6, 2021

Provided to EA Engineering, Science, and Technology, Inc., PBC on August 6th, 2021

Existing Conditions

Alternative 2

Alternative 5

Proposed / Preferred Alternative

Development to be completed under the current MIMP

**Proposed Buildings** 

Alternative 3

Alternative 1

Alternative 4

Evergreen Trees
 Deciduous Trees
 Removed Trees

Existing Conditions: Maintain existing site conditions Proposed/ Preferred Alternative: Proposed plan as described in the June 2021 Preliminary Draft Alternative 1: No Action Alternative 2: No Boundary Expansion and No Change to Height Limits Alternative 3: Boundary Expansion and No Change to Height Limits Alternative 4: No Boundary Expansion and Increased Height Limits