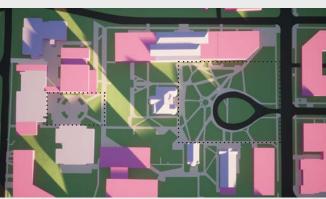

**Existing Conditions** 

Alternative 2

Alternative 5

Proposed / Preferred Alternative

- **Existing SPU Owned Buildings Proposed Buildings** Development to be completed under the current MIMP
- Evergreen Trees **W** Deciduous Trees Removed Trees

**Existing Conditions:** Maintain existing site conditions Proposed/ Preferred Alternative: Proposed plan as described in the June 2021 Preliminary Draft Alternative 1: No Action Alternative 2: No Boundary Expansion and No Change to Height Limits Alternative 3: Boundary Expansion and No Change to Height Limits Alternative 4: No Boundary Expansion and Increased Height Limits