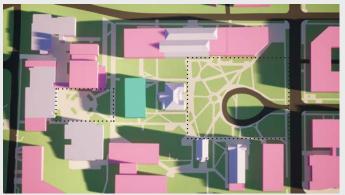

AUGUST 6, 2021

Provided to EA Engineering, Science, and Technology, Inc., PBC on August 6th, 2021

Existing Conditions

Alternative 2

Alternative 5

Proposed / Preferred Alternative

Development to be completed under the current MIMP

**Proposed Buildings** 

Alternative 3

Alternative 1

Alternative 4

Evergreen Trees
 Deciduous Trees
 Removed Trees

Existing Conditions: Maintain existing site conditions Proposed/ Preferred Alternative: Proposed plan as described in the June 2021 Preliminary Draft Alternative 1: No Action Alternative 2: No Boundary Expansion and No Change to Height Limits Alternative 3: Boundary Expansion and No Change to Height Limits Alternative 4: No Boundary Expansion and Increased Height Limits