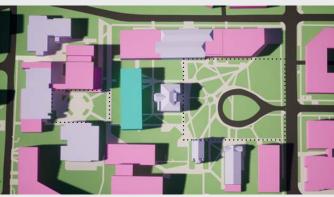

**Existing Conditions** 

Alternative 2

Alternative 5

Proposed / Preferred Alternative

Alternative 3

- **Proposed Buildings**
- Development to be completed under the current MIMP

**Existing Conditions:** Maintain existing site conditions Proposed/ Preferred Alternative: Proposed plan as described in the June 2021 Preliminary Draft Alternative 1: No Action Alternative 2: No Boundary Expansion and No Change to Height Limits Alternative 3: Boundary Expansion and No Change to Height Limits Alternative 4: No Boundary Expansion and Increased Height Limits Alternative 5: Boundary Expansion, Increased Height and No Street Vacations