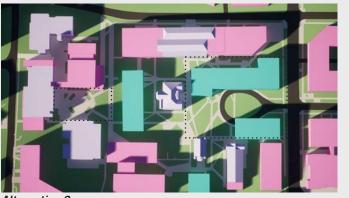

AUGUST 6, 2021

Provided to EA Engineering, Science, and Technology, Inc., PBC on August 6th, 2021

Existing Conditions

Alternative 2

Alternative 5

Proposed / Preferred Alternative

Development to be completed under the current MIMP

**Proposed Buildings** 

Alternative 3

Alternative 1

Alternative 4

Evergreen Trees
 Deciduous Trees
 Removed Trees

Existing Conditions: Maintain existing site conditions Proposed/ Preferred Alternative: Proposed plan as described in the June 2021 Preliminary Draft Alternative 1: No Action Alternative 2: No Boundary Expansion and No Change to Height Limits Alternative 3: Boundary Expansion and No Change to Height Limits Alternative 4: No Boundary Expansion and Increased Height Limits