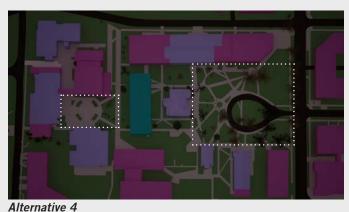

Alternative 3

Existing SPU Owned Buildings Proposed Buildings Development to be completed under the current MIMP

Alternative 4

Evergreen Trees
 Deciduous Trees
 Removed Trees

Existing Conditions: Maintain existing site conditions Proposed/ Preferred Alternative: Proposed plan as described in the June 2021 Preliminary Draft Alternative 1: No Action Alternative 2: No Boundary Expansion and No Change to Height Limits Alternative 3: Boundary Expansion and No Change to Height Limits Alternative 4: No Boundary Expansion and Increased Height Limits

Alternative 3

Alternative 1

Alternative 4

Evergreen Trees **Beciduous Trees** Removed Trees

**Existing Conditions:** Maintain existing site conditions Proposed/ Preferred Alternative: Proposed plan as described in the June 2021 Preliminary Draft Alternative 1: No Action Alternative 2: No Boundary Expansion and No Change to Height Limits