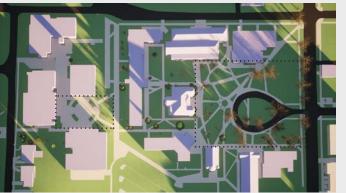

AUGUST 6, 2021

Provided to EA Engineering, Science, and Technology, Inc., PBC on August 6th, 2021

Existing Conditions

Alternative 2

Alternative 5

Proposed / Preferred Alternative

Development to be completed under the current MIMP

**Proposed Buildings** 

Alternative 3

Alternative 1

Alternative 4

Evergreen Trees
 Deciduous Trees
 Removed Trees

Existing Conditions: Maintain existing site conditions Proposed/ Preferred Alternative: Proposed plan as described in the June 2021 Preliminary Draft Alternative 1: No Action Alternative 2: No Boundary Expansion and No Change to Height Limits Alternative 3: Boundary Expansion and No Change to Height Limits Alternative 4: No Boundary Expansion and Increased Height Limits