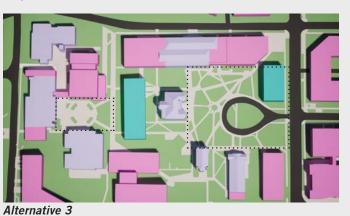

**Proposed Buildings** 

Alternative 3

Alternative 1

Alternative 4

Evergreen Trees
 Deciduous Trees
 Removed Trees

Existing Conditions: Maintain existing site conditions Proposed/ Preferred Alternative: Proposed plan as described in the June 2021 Preliminary Draft Alternative 1: No Action Alternative 2: No Boundary Expansion and No Change to Height Limits Alternative 3: Boundary Expansion and No Change to Height Limits Alternative 4: No Boundary Expansion and Increased Height Limits

**Existing Conditions:** Maintain existing site conditions Proposed/ Preferred Alternative: Proposed plan as described in the June 2021 Preliminary Draft Alternative 1: No Action Alternative 2: No Boundary Expansion and No Change to Height Limits Alternative 3: Boundary Expansion and No Change to Height Limits Alternative 4: No Boundary Expansion and Increased Height Limits