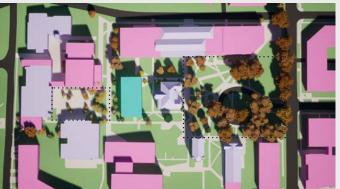

**Existing Conditions** 

Alternative 2

Alternative 5

Proposed / Preferred Alternative

- **Existing SPU Owned Buildings Proposed Buildings** Development to be completed under the current MIMP
- Evergreen Trees **W** Deciduous Trees Removed Trees

**Existing Conditions:** Maintain existing site conditions Proposed/ Preferred Alternative: Proposed plan as described in the June 2021 Preliminary Draft Alternative 1: No Action Alternative 2: No Boundary Expansion and No Change to Height Limits Alternative 3: Boundary Expansion and No Change to Height Limits Alternative 4: No Boundary Expansion and Increased Height Limits