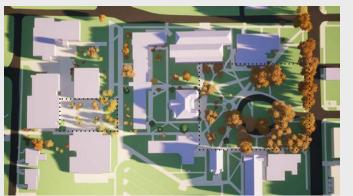

Alternative 3

Existing SPU Owned Buildings Proposed Buildings Development to be completed under the current MIMP

Alternative 4

Evergreen Trees
 Deciduous Trees
 Removed Trees

Existing Conditions: Maintain existing site conditions Proposed/ Preferred Alternative: Proposed plan as described in the June 2021 Preliminary Draft Alternative 1: No Action Alternative 2: No Boundary Expansion and No Change to Height Limits Alternative 3: Boundary Expansion and No Change to Height Limits Alternative 4: No Boundary Expansion and Increased Height Limits