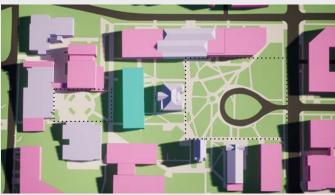

□ Non SPU Owned Buildings

**Existing SPU Owned Buildings** 

Alternative 1

Alternative 4

- Parking
  Existing MIO Boundary
  Proposed MIO Boundary
- Evergreen Trees
  Deciduous Trees

**Existing Conditions** 

Alternative 2

Alternative 5

Proposed / Preferred Alternative

Alternative 1

Alternative 4

Alternative 3

Parking
 Existing MIO Boundary
 Proposed MIO Boundary

**Existing Conditions** 

Alternative 1

Alternative 4

- Parking
  Existing MIO Boundary
  Proposed MIO Boundary
- Evergreen Trees
  Deciduous Trees

Existing Conditions: Maintain existing site conditions Proposed/ Preferred Alternative: Proposed plan as described in the June 2021 Preliminary Draft Alternative 1: No Action Alternative 2: No Boundary Expansion and No Change to Height Limits Alternative 3: Boundary Expansion and No Change to Height Limits Alternative 4: No Boundary Expansion and Increased Height Limits Alternative 5: Boundary Expansion, Increased Height and No Street Vacations