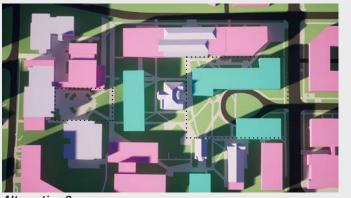

Alternative 5: Boundary Expansion, Increased Height and No Street Vacations

Alternative 4

**Existing Conditions** 

Alternative 2

Alternative 5

Proposed / Preferred Alternative

Alternative 1

Alternative 4

Existing SPU Owned Buildings Proposed Buildings

Development to be completed under the current MIMP

**Existing Conditions** 

Alternative 2

Alternative 5

Proposed / Preferred Alternative

- Existing SPU Owned Buildings
- Proposed Buildings
- Development to be completed under the current MIMP

**Existing Conditions:** Maintain existing site conditions

Proposed/ Preferred Alternative: Proposed plan as described in the June 2021 Preliminary Draft Alternative 1: No Action

Alternative 2: No Boundary Expansion and No Change to Height Limits