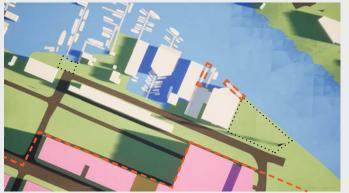

**Existing Conditions** 

Alternative 2

Alternative 5

Proposed / Preferred Alternative

Proposed Buildings

□ Non SPU Owned Buildings

Existing SPU Owned Buildings

Alternative 1

Alternative 4

- Parking -- Existing MIO Boundary Proposed MIO Boundary
- Evergreen Trees **Solution** Beciduous Trees

**Existing Conditions:** Maintain existing site conditions Proposed/ Preferred Alternative: Proposed plan as described in the June 2021 Preliminary Draft Alternative 1: No Action Alternative 2: No Boundary Expansion and No Change to Height Limits Alternative 3: Boundary Expansion and No Change to Height Limits Alternative 4: No Boundary Expansion and Increased Height Limits Alternative 5: Boundary Expansion, Increased Height and No Street Vacations