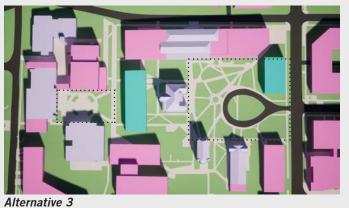

**Proposed Buildings** 

Alternative 3

Alternative 1

Alternative 4

Evergreen Trees
 Deciduous Trees
 Removed Trees

Existing Conditions: Maintain existing site conditions Proposed/ Preferred Alternative: Proposed plan as described in the June 2021 Preliminary Draft Alternative 1: No Action Alternative 2: No Boundary Expansion and No Change to Height Limits Alternative 3: Boundary Expansion and No Change to Height Limits Alternative 4: No Boundary Expansion and Increased Height Limits

**Existing Conditions:** Maintain existing site conditions Proposed/ Preferred Alternative: Proposed plan as described in the June 2021 Preliminary Draft Alternative 1: No Action Alternative 2: No Boundary Expansion and No Change to Height Limits Alternative 3: Boundary Expansion and No Change to Height Limits Alternative 4: No Boundary Expansion and Increased Height Limits