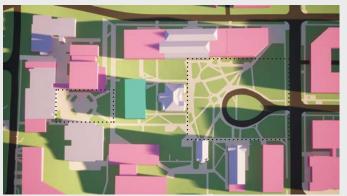

AUGUST 6, 2021

Provided to EA Engineering, Science, and Technology, Inc., PBC on August 6th, 2021

Existing Conditions

Alternative 2

Alternative 5

Proposed / Preferred Alternative

Development to be completed under the current MIMP

**Proposed Buildings** 

Alternative 3

Alternative 1

Alternative 4

Evergreen Trees
 Deciduous Trees
 Removed Trees

Existing Conditions: Maintain existing site conditions Proposed/ Preferred Alternative: Proposed plan as described in the June 2021 Preliminary Draft Alternative 1: No Action Alternative 2: No Boundary Expansion and No Change to Height Limits Alternative 3: Boundary Expansion and No Change to Height Limits Alternative 4: No Boundary Expansion and Increased Height Limits