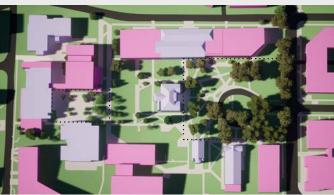

Existing Conditions

Alternative 2

Alternative 5

Proposed / Preferred Alternative

Alternative 1

Alternative 4

Existing SPU Owned Buildings

- Proposed Buildings
- Development to be completed under the current MIMP

**Existing Conditions:** Maintain existing site conditions Proposed/ Preferred Alternative: Proposed plan as described in the June 2021 Preliminary Draft Alternative 1: No Action Alternative 2: No Boundary Expansion and No Change to Height Limits Alternative 3: Boundary Expansion and No Change to Height Limits Alternative 4: No Boundary Expansion and Increased Height Limits