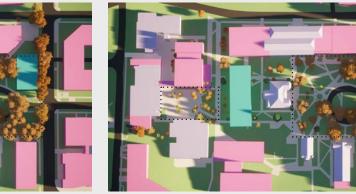

**Proposed Buildings** 

Alternative 3

Alternative 1

Alternative 4

Evergreen Trees
 Deciduous Trees
 Removed Trees

Existing Conditions: Maintain existing site conditions Proposed/ Preferred Alternative: Proposed plan as described in the June 2021 Preliminary Draft Alternative 1: No Action Alternative 2: No Boundary Expansion and No Change to Height Limits Alternative 3: Boundary Expansion and No Change to Height Limits Alternative 4: No Boundary Expansion and Increased Height Limits

**Existing Conditions:** Maintain existing site conditions Proposed/ Preferred Alternative: Proposed plan as described in the June 2021 Preliminary Draft Alternative 1: No Action Alternative 2: No Boundary Expansion and No Change to Height Limits Alternative 3: Boundary Expansion and No Change to Height Limits Alternative 4: No Boundary Expansion and Increased Height Limits