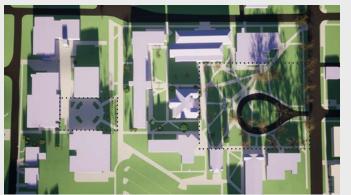

Existing Conditions

Alternative 2

Alternative 5

Proposed / Preferred Alternative

Alternative 1

Alternative 4

Existing SPU Owned Buildings

- Proposed Buildings
- Development to be completed under the current MIMP

**Existing Conditions:** Maintain existing site conditions Proposed/ Preferred Alternative: Proposed plan as described in the June 2021 Preliminary Draft Alternative 1: No Action Alternative 2: No Boundary Expansion and No Change to Height Limits Alternative 3: Boundary Expansion and No Change to Height Limits Alternative 4: No Boundary Expansion and Increased Height Limits