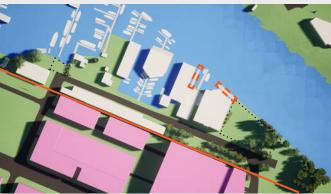

Existing Conditions

Alternative 2

Alternative 5

Proposed / Preferred Alternative

Alternative 1

Alternative 4

Existing SPU Owned Buildings

- Proposed Buildings
- Development to be completed under the current MIMP

**Existing Conditions:** Maintain existing site conditions Proposed/ Preferred Alternative: Proposed plan as described in the June 2021 Preliminary Draft Alternative 1: No Action Alternative 2: No Boundary Expansion and No Change to Height Limits Alternative 3: Boundary Expansion and No Change to Height Limits Alternative 4: No Boundary Expansion and Increased Height Limits