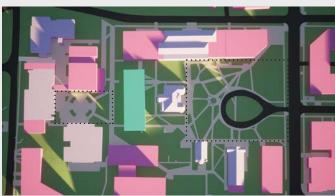

AUGUST 6, 2021

Provided to EA Engineering, Science, and Technology, Inc., PBC on August 6th, 2021

Existing Conditions

Alternative 2

Alternative 5

Proposed / Preferred Alternative

Development to be completed under the current MIMP

**Proposed Buildings** 

Alternative 3

Alternative 1

Alternative 4

Evergreen Trees
 Deciduous Trees
 Removed Trees

Existing Conditions: Maintain existing site conditions Proposed/ Preferred Alternative: Proposed plan as described in the June 2021 Preliminary Draft Alternative 1: No Action Alternative 2: No Boundary Expansion and No Change to Height Limits Alternative 3: Boundary Expansion and No Change to Height Limits Alternative 4: No Boundary Expansion and Increased Height Limits