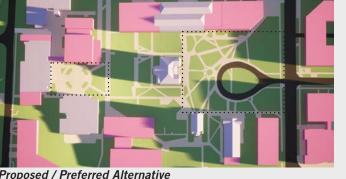

Existing Conditions

Alternative 2

Alternative 5

Proposed / Preferred Alternative

Alternative 1

Alternative 4

Existing SPU Owned Buildings

- Proposed Buildings
- Development to be completed under the current MIMP

**Existing Conditions:** Maintain existing site conditions Proposed/ Preferred Alternative: Proposed plan as described in the June 2021 Preliminary Draft Alternative 1: No Action Alternative 2: No Boundary Expansion and No Change to Height Limits Alternative 3: Boundary Expansion and No Change to Height Limits Alternative 4: No Boundary Expansion and Increased Height Limits