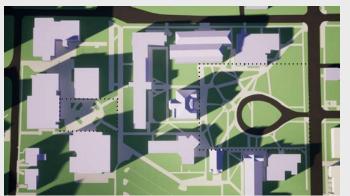

Alternative 5: Boundary Expansion, Increased Height and No Street Vacations

Alternative 4

**Existing Conditions** 

Alternative 2

Alternative 5

Proposed / Preferred Alternative

Alternative 1

Alternative 4

**Existing Conditions:** Maintain existing site conditions

Proposed/ Preferred Alternative: Proposed plan as described in the June 2021 Preliminary Draft Alternative 1: No Action

Alternative 2: No Boundary Expansion and No Change to Height Limits

Alternative 3: Boundary Expansion and No Change to Height Limits

Alternative 4: No Boundary Expansion and Increased Height Limits

Alternative 1

**Existing Conditions** 

Alternative 2

Alternative 5

Proposed / Preferred Alternative