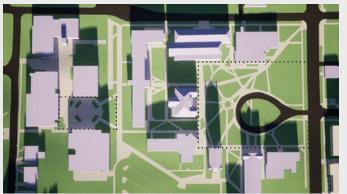

AUGUST 6, 2021

Provided to EA Engineering, Science, and Technology, Inc., PBC on August 6th, 2021

Existing Conditions

Alternative 2

Alternative 5

Proposed / Preferred Alternative

Development to be completed under the current MIMP

**Proposed Buildings** 

Alternative 3

Alternative 1

Alternative 4

Evergreen Trees
 Deciduous Trees
 Removed Trees

Existing Conditions: Maintain existing site conditions Proposed/ Preferred Alternative: Proposed plan as described in the June 2021 Preliminary Draft Alternative 1: No Action Alternative 2: No Boundary Expansion and No Change to Height Limits Alternative 3: Boundary Expansion and No Change to Height Limits Alternative 4: No Boundary Expansion and Increased Height Limits