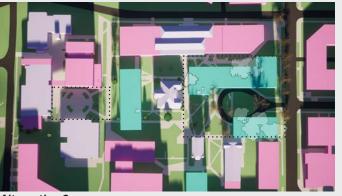

**Existing Conditions** 

Alternative 2

Alternative 5

Proposed / Preferred Alternative

- **Existing SPU Owned Buildings Proposed Buildings** Development to be completed under the current MIMP
- Evergreen Trees **W** Deciduous Trees Removed Trees

**Existing Conditions:** Maintain existing site conditions Proposed/ Preferred Alternative: Proposed plan as described in the June 2021 Preliminary Draft Alternative 1: No Action Alternative 2: No Boundary Expansion and No Change to Height Limits Alternative 3: Boundary Expansion and No Change to Height Limits Alternative 4: No Boundary Expansion and Increased Height Limits