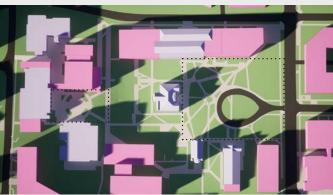

**Existing Conditions** 

Alternative 2

Alternative 5

Proposed / Preferred Alternative

- **Existing SPU Owned Buildings Proposed Buildings** Development to be completed under the current MIMP
- Evergreen Trees **W** Deciduous Trees Removed Trees

**Existing Conditions:** Maintain existing site conditions Proposed/ Preferred Alternative: Proposed plan as described in the June 2021 Preliminary Draft Alternative 1: No Action Alternative 2: No Boundary Expansion and No Change to Height Limits Alternative 3: Boundary Expansion and No Change to Height Limits Alternative 4: No Boundary Expansion and Increased Height Limits