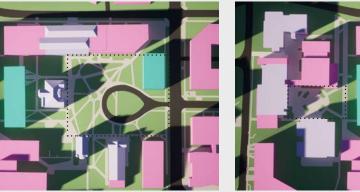

AUGUST 6, 2021

Provided to EA Engineering, Science, and Technology, Inc., PBC on August 6th, 2021

Existing Conditions

Alternative 2

Alternative 5

Proposed / Preferred Alternative

Development to be completed under the current MIMP

**Proposed Buildings** 

Alternative 3

Alternative 1

Alternative 4

Evergreen Trees
 Deciduous Trees
 Removed Trees

Existing Conditions: Maintain existing site conditions Proposed/ Preferred Alternative: Proposed plan as described in the June 2021 Preliminary Draft Alternative 1: No Action Alternative 2: No Boundary Expansion and No Change to Height Limits Alternative 3: Boundary Expansion and No Change to Height Limits Alternative 4: No Boundary Expansion and Increased Height Limits