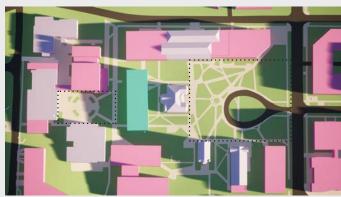

Alternative 5: Boundary Expansion, Increased Height and No Street Vacations

Alternative 4

**Existing Conditions** 

Alternative 2

Alternative 5

Proposed / Preferred Alternative

Alternative 1

Alternative 4

**Existing Conditions:** Maintain existing site conditions

Proposed/ Preferred Alternative: Proposed plan as described in the June 2021 Preliminary Draft Alternative 1: No Action

Alternative 2: No Boundary Expansion and No Change to Height Limits

Alternative 3: Boundary Expansion and No Change to Height Limits

Alternative 4: No Boundary Expansion and Increased Height Limits

Alternative 1

**Existing Conditions** 

Alternative 2

Alternative 5

Proposed / Preferred Alternative