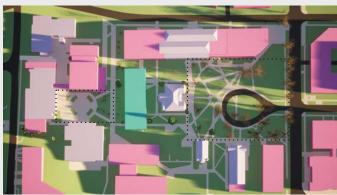

Existing Conditions

Alternative 2

Alternative 5

Proposed / Preferred Alternative

Alternative 1

Alternative 4

Existing SPU Owned Buildings

- Proposed Buildings
- Development to be completed under the current MIMP

**Existing Conditions:** Maintain existing site conditions Proposed/ Preferred Alternative: Proposed plan as described in the June 2021 Preliminary Draft Alternative 1: No Action Alternative 2: No Boundary Expansion and No Change to Height Limits Alternative 3: Boundary Expansion and No Change to Height Limits Alternative 4: No Boundary Expansion and Increased Height Limits