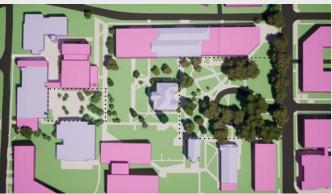

Existing Conditions

Alternative 2

Alternative 5

Proposed / Preferred Alternative

Alternative 1

Alternative 4

Existing SPU Owned Buildings

- Proposed Buildings
- Development to be completed under the current MIMP

**Existing Conditions:** Maintain existing site conditions Proposed/ Preferred Alternative: Proposed plan as described in the June 2021 Preliminary Draft Alternative 1: No Action Alternative 2: No Boundary Expansion and No Change to Height Limits Alternative 3: Boundary Expansion and No Change to Height Limits Alternative 4: No Boundary Expansion and Increased Height Limits