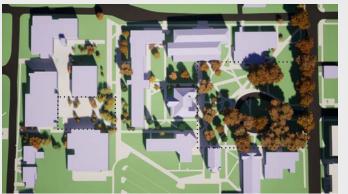

AUGUST 6, 2021

Provided to EA Engineering, Science, and Technology, Inc., PBC on August 6th, 2021

Existing Conditions

Alternative 2

Alternative 5

Proposed / Preferred Alternative

Development to be completed under the current MIMP

**Proposed Buildings** 

Alternative 3

Alternative 1

Alternative 4

Evergreen Trees
 Deciduous Trees
 Removed Trees

Existing Conditions: Maintain existing site conditions Proposed/ Preferred Alternative: Proposed plan as described in the June 2021 Preliminary Draft Alternative 1: No Action Alternative 2: No Boundary Expansion and No Change to Height Limits Alternative 3: Boundary Expansion and No Change to Height Limits Alternative 4: No Boundary Expansion and Increased Height Limits