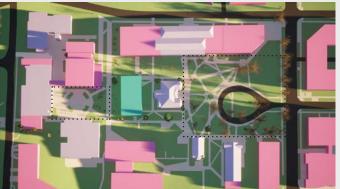

**Existing Conditions** 

Alternative 2

Alternative 5

Proposed / Preferred Alternative

- **Existing SPU Owned Buildings Proposed Buildings** Development to be completed under the current MIMP
- Evergreen Trees **W** Deciduous Trees Removed Trees

**Existing Conditions:** Maintain existing site conditions Proposed/ Preferred Alternative: Proposed plan as described in the June 2021 Preliminary Draft Alternative 1: No Action Alternative 2: No Boundary Expansion and No Change to Height Limits Alternative 3: Boundary Expansion and No Change to Height Limits Alternative 4: No Boundary Expansion and Increased Height Limits