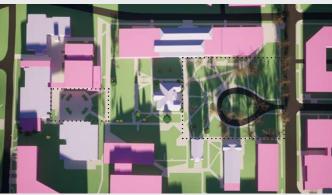

AUGUST 6, 2021

Provided to EA Engineering, Science, and Technology, Inc., PBC on August 6th, 2021

Existing Conditions

Alternative 2

Alternative 5

Proposed / Preferred Alternative

Development to be completed under the current MIMP

**Proposed Buildings** 

Alternative 3

Alternative 1

Alternative 4

Evergreen Trees
 Deciduous Trees
 Removed Trees

Existing Conditions: Maintain existing site conditions Proposed/ Preferred Alternative: Proposed plan as described in the June 2021 Preliminary Draft Alternative 1: No Action Alternative 2: No Boundary Expansion and No Change to Height Limits Alternative 3: Boundary Expansion and No Change to Height Limits Alternative 4: No Boundary Expansion and Increased Height Limits

**Existing Conditions:** Maintain existing site conditions Proposed/ Preferred Alternative: Proposed plan as described in the June 2021 Preliminary Draft Alternative 1: No Action Alternative 2: No Boundary Expansion and No Change to Height Limits Alternative 3: Boundary Expansion and No Change to Height Limits Alternative 4: No Boundary Expansion and Increased Height Limits