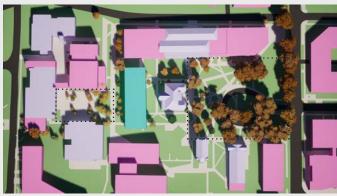

Existing Conditions

Alternative 2

Alternative 5

Proposed / Preferred Alternative

Alternative 1

Alternative 4

Existing SPU Owned Buildings

- Proposed Buildings
- Development to be completed under the current MIMP

**Existing Conditions:** Maintain existing site conditions Proposed/ Preferred Alternative: Proposed plan as described in the June 2021 Preliminary Draft Alternative 1: No Action Alternative 2: No Boundary Expansion and No Change to Height Limits Alternative 3: Boundary Expansion and No Change to Height Limits Alternative 4: No Boundary Expansion and Increased Height Limits