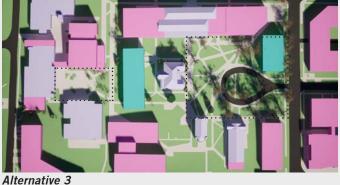

**Proposed Buildings** 

Alternative 3

Alternative 1

Alternative 4

Evergreen Trees
 Deciduous Trees
 Removed Trees

Existing Conditions: Maintain existing site conditions Proposed/ Preferred Alternative: Proposed plan as described in the June 2021 Preliminary Draft Alternative 1: No Action Alternative 2: No Boundary Expansion and No Change to Height Limits Alternative 3: Boundary Expansion and No Change to Height Limits Alternative 4: No Boundary Expansion and Increased Height Limits

**Existing Conditions:** Maintain existing site conditions Proposed/ Preferred Alternative: Proposed plan as described in the June 2021 Preliminary Draft Alternative 1: No Action Alternative 2: No Boundary Expansion and No Change to Height Limits Alternative 3: Boundary Expansion and No Change to Height Limits Alternative 4: No Boundary Expansion and Increased Height Limits