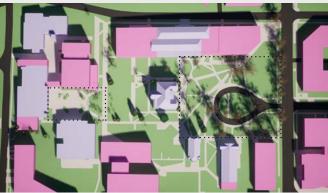

AUGUST 6, 2021

Provided to EA Engineering, Science, and Technology, Inc., PBC on August 6th, 2021

Existing Conditions

Alternative 2

Alternative 5

Proposed / Preferred Alternative

Development to be completed under the current MIMP

**Proposed Buildings** 

Alternative 3

Alternative 1

Alternative 4

Evergreen Trees
 Deciduous Trees
 Removed Trees

Existing Conditions: Maintain existing site conditions Proposed/ Preferred Alternative: Proposed plan as described in the June 2021 Preliminary Draft Alternative 1: No Action Alternative 2: No Boundary Expansion and No Change to Height Limits Alternative 3: Boundary Expansion and No Change to Height Limits Alternative 4: No Boundary Expansion and Increased Height Limits