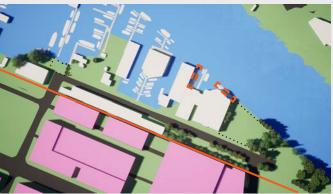

**Proposed Buildings** 

Alternative 3

Alternative 1

Alternative 4

Evergreen Trees
 Deciduous Trees
 Removed Trees

Existing Conditions: Maintain existing site conditions Proposed/ Preferred Alternative: Proposed plan as described in the June 2021 Preliminary Draft Alternative 1: No Action Alternative 2: No Boundary Expansion and No Change to Height Limits Alternative 3: Boundary Expansion and No Change to Height Limits Alternative 4: No Boundary Expansion and Increased Height Limits

**Existing Conditions:** Maintain existing site conditions Proposed/ Preferred Alternative: Proposed plan as described in the June 2021 Preliminary Draft Alternative 1: No Action Alternative 2: No Boundary Expansion and No Change to Height Limits Alternative 3: Boundary Expansion and No Change to Height Limits Alternative 4: No Boundary Expansion and Increased Height Limits