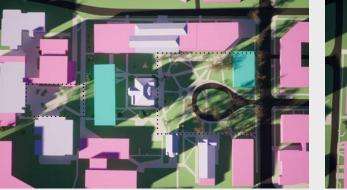

Existing Conditions

Alternative 2

Alternative 5

Proposed / Preferred Alternative

Alternative 1

Alternative 4

Existing SPU Owned Buildings

- Proposed Buildings
- Development to be completed under the current MIMP

**Existing Conditions:** Maintain existing site conditions Proposed/ Preferred Alternative: Proposed plan as described in the June 2021 Preliminary Draft Alternative 1: No Action Alternative 2: No Boundary Expansion and No Change to Height Limits Alternative 3: Boundary Expansion and No Change to Height Limits Alternative 4: No Boundary Expansion and Increased Height Limits