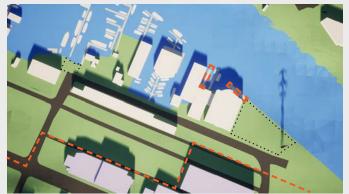

**Proposed Buildings** 

Alternative 3

Alternative 1

Alternative 4

Evergreen Trees
 Deciduous Trees
 Removed Trees

Existing Conditions: Maintain existing site conditions Proposed/ Preferred Alternative: Proposed plan as described in the June 2021 Preliminary Draft Alternative 1: No Action Alternative 2: No Boundary Expansion and No Change to Height Limits Alternative 3: Boundary Expansion and No Change to Height Limits Alternative 4: No Boundary Expansion and Increased Height Limits