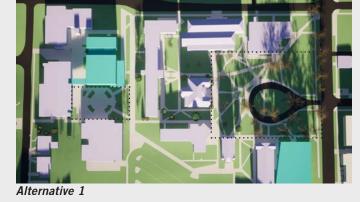

**Existing Conditions** 

Alternative 2

Alternative 5

Proposed / Preferred Alternative

- **Existing SPU Owned Buildings Proposed Buildings** Development to be completed under the current MIMP
- Evergreen Trees **W** Deciduous Trees Removed Trees

**Existing Conditions:** Maintain existing site conditions Proposed/ Preferred Alternative: Proposed plan as described in the June 2021 Preliminary Draft Alternative 1: No Action Alternative 2: No Boundary Expansion and No Change to Height Limits Alternative 3: Boundary Expansion and No Change to Height Limits Alternative 4: No Boundary Expansion and Increased Height Limits