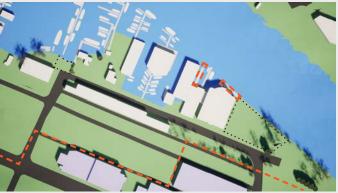

Existing Conditions

Alternative 2

Alternative 5

Proposed / Preferred Alternative

Alternative 1

Alternative 4

Existing SPU Owned Buildings

- Proposed Buildings
- Development to be completed under the current MIMP

**Existing Conditions:** Maintain existing site conditions Proposed/ Preferred Alternative: Proposed plan as described in the June 2021 Preliminary Draft Alternative 1: No Action Alternative 2: No Boundary Expansion and No Change to Height Limits Alternative 3: Boundary Expansion and No Change to Height Limits Alternative 4: No Boundary Expansion and Increased Height Limits