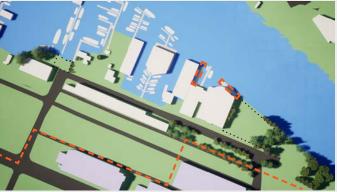

**Proposed Buildings** 

Alternative 3

Alternative 1

Alternative 4

Evergreen Trees
 Deciduous Trees
 Removed Trees

Existing Conditions: Maintain existing site conditions Proposed/ Preferred Alternative: Proposed plan as described in the June 2021 Preliminary Draft Alternative 1: No Action Alternative 2: No Boundary Expansion and No Change to Height Limits Alternative 3: Boundary Expansion and No Change to Height Limits Alternative 4: No Boundary Expansion and Increased Height Limits

**Existing Conditions:** Maintain existing site conditions Proposed/ Preferred Alternative: Proposed plan as described in the June 2021 Preliminary Draft Alternative 1: No Action Alternative 2: No Boundary Expansion and No Change to Height Limits Alternative 3: Boundary Expansion and No Change to Height Limits Alternative 4: No Boundary Expansion and Increased Height Limits