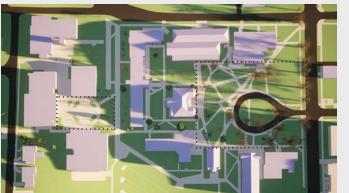

AUGUST 6, 2021

Provided to EA Engineering, Science, and Technology, Inc., PBC on August 6th, 2021

Existing Conditions

Alternative 2

Alternative 5

Proposed / Preferred Alternative

Development to be completed under the current MIMP

**Proposed Buildings** 

Alternative 3

Alternative 1

Alternative 4

Evergreen Trees
 Deciduous Trees
 Removed Trees

Existing Conditions: Maintain existing site conditions Proposed/ Preferred Alternative: Proposed plan as described in the June 2021 Preliminary Draft Alternative 1: No Action Alternative 2: No Boundary Expansion and No Change to Height Limits Alternative 3: Boundary Expansion and No Change to Height Limits Alternative 4: No Boundary Expansion and Increased Height Limits