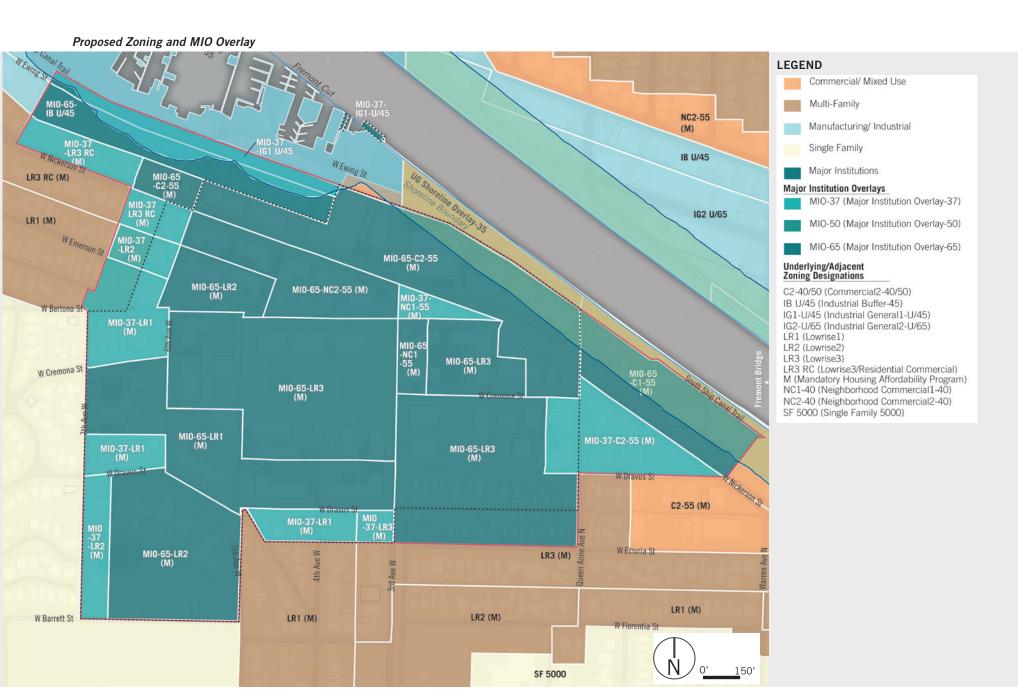

### **AGENDA**

- Existing Figure Ground
- Proposed Figure Ground
- Existing Campus Building Uses
- Long-Term Building Uses
- Open Space Per 2000 MIMP
- Existing Tree Canopy
- Proposed Open Spaces
- Proposed Designated Open Spaces
- Existing Zoning and MIO Overlay
- Proposed Zoning and MIO Overlay
- Height and Setback- Plan
- Height and Setback- Section
- Existing Massing
- Long Term Massing
- Overall Massing