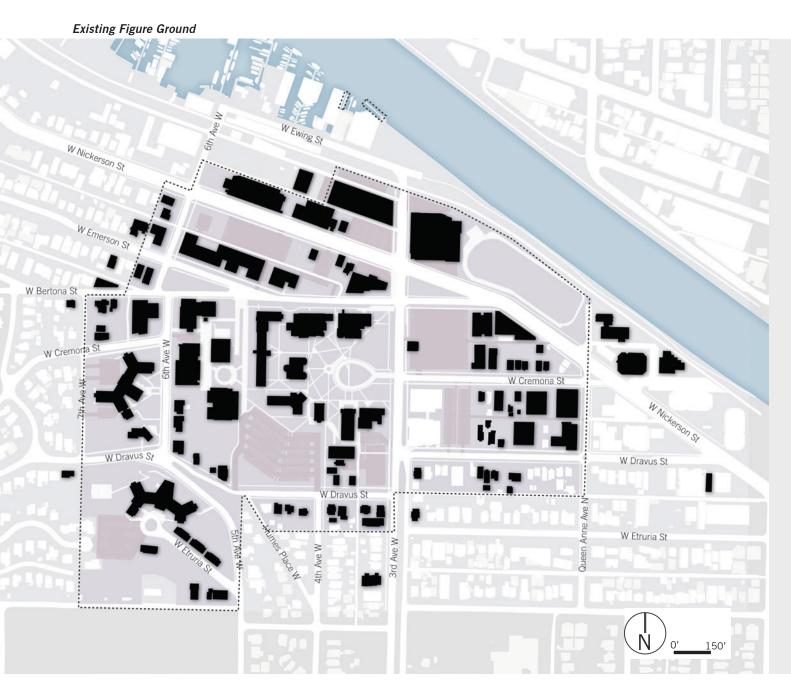

### **AGENDA**

- Existing Figure Ground
- Proposed Figure Ground
- Existing Campus Building Uses
- Long-Term Building Uses
- Open Space Per 2000 MIMP
- Existing Tree Canopy
- Proposed Open Spaces
- Proposed Designated Open Spaces
- Existing Zoning and MIO Overlay
- Proposed Zoning and MIO Overlay
- Height and Setback- Plan
- Height and Setback- Section
- Existing Massing
- Long Term Massing
- Overall Massing

# CAMPUS-WIDE OVERVIEW







Long Term Building Uses **LEGEND** Structured Parking Future Education & General Existing Education & General Mixed Use with Complimentary Parking Recreation Mixed Use with Housing Above Residence Hall with Ground Level E&G Future Housing W Bertona St Existing Housing Existing MIO Boundary Proposed MIO Boundary W Cremona St W Cremona St W Dravus St W Etruria St





# Proposed Open Spaces





### Proposed Designated Open Spaces









# Proposed Campus Sections



Proposed Zoning in MIO Boundary
Existing Zoning in MIO Boundary



# Proposed Campus Sections



Key Plan

Proposed Zoning in MIO Boundary
Existing Zoning in MIO Boundary



# Proposed Campus Sections



Key Plan

Proposed Zoning in MIO Boundary
Existing Zoning in MIO Boundary













### **West Bertona Street Secti