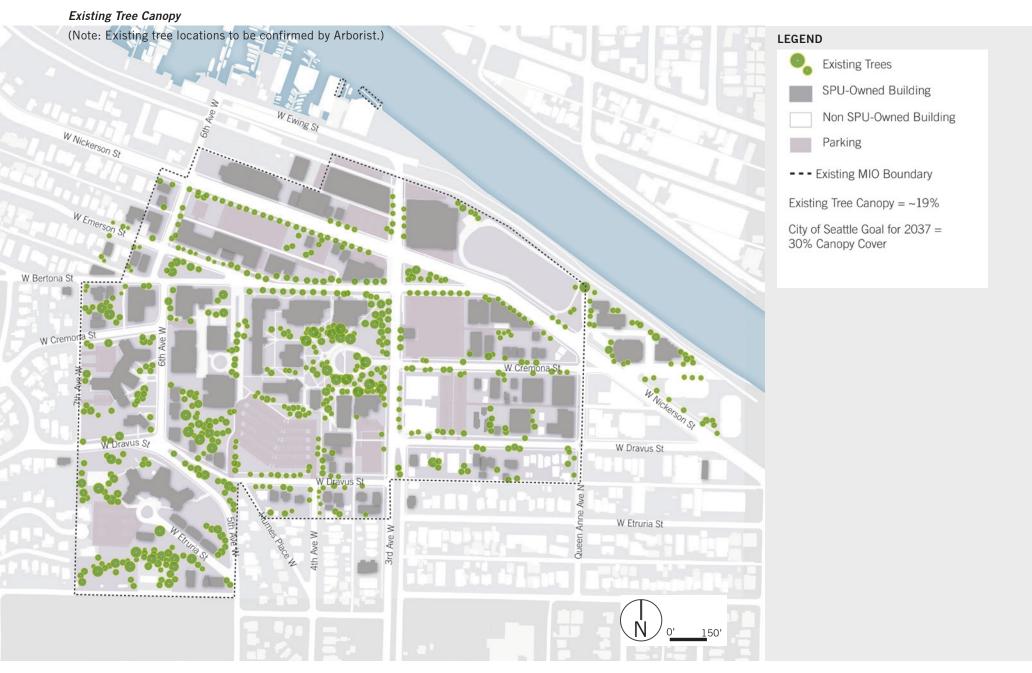

### **AGENDA**

- Existing Figure Ground
- Proposed Figure Ground
- Existing Campus Building Uses
- Long-Term Building Uses
- Open Space Per 2000 MIMP
- Existing Tree Canopy
- Proposed Open Spaces
- Proposed Designated Open Spaces
- Existing Zoning and MIO Overlay
- Proposed Zoning and MIO Overlay
- Height and Setback- Plan
- Height and Setback- Section
- Existing Massing
- Long Term Massing
- Overall Massing