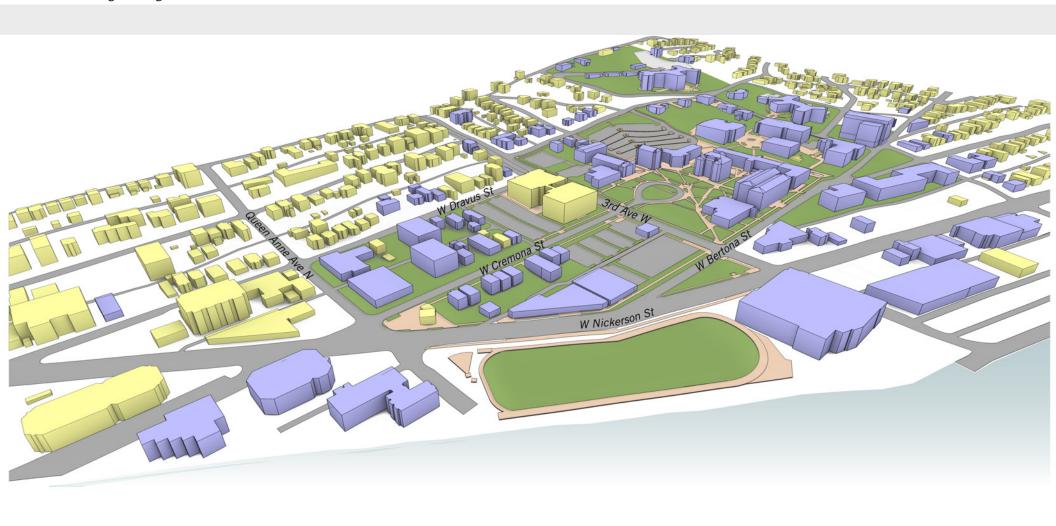

ucation & General Existing Education & General Mixed Use with Complimentary Parking Recreation Mixed Use with Housing Above Residence Hall with Ground Level E&G Future Housing W Bertona St Existing Housing Existing MIO Boundary Proposed MIO Boundary W Cremona St W Cremona St W Dravus St W Etruria St





# Proposed Open Spaces





### Proposed Designated Open Spaces









# Proposed Campus Sections



Proposed Zoning in MIO Boundary
Existing Zoning in MIO Boundary



# Proposed Campus Sections



Key Plan

Proposed Zoning in MIO Boundary
Existing Zoning in MIO Boundary



# Proposed Campus Sections



Key Plan

Proposed Zoning in MIO Boundary
Existing Zoning in MIO Boundary













### **West Bertona Street Section**



### **West Nickerson Street Section**



# Existing Massing