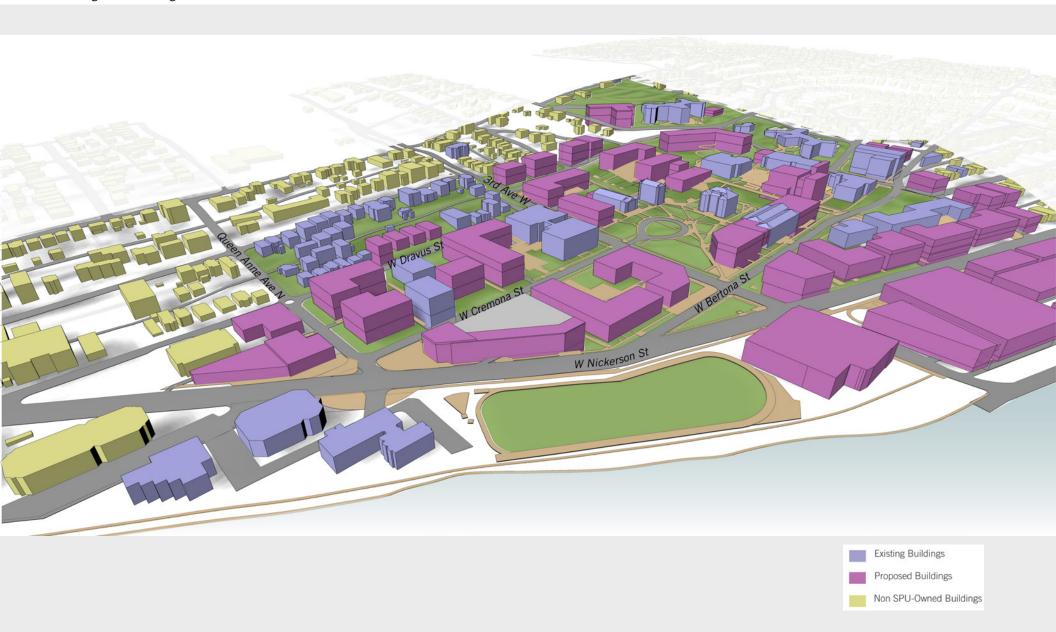

ion & General Existing Education & General Mixed Use with Complimentary Parking Recreation Mixed Use with Housing Above Residence Hall with Ground Level E&G Future Housing W Bertona St Existing Housing Existing MIO Boundary Proposed MIO Boundary W Cremona St W Cremona St W Dravus St W Etruria St





# Proposed Open Spaces





### Proposed Designated Open Spaces









# Proposed Campus Sections



Proposed Zoning in MIO Boundary
Existing Zoning in MIO Boundary



# Proposed Campus Sections



Key Plan

Proposed Zoning in MIO Boundary
Existing Zoning in MIO Boundary



# Proposed Campus Sections



Key Plan

Proposed Zoning in MIO Boundary
Existing Zoning in MIO Boundary













### **West Bertona Street Section**



### **West Nickerson Street Section**



# Existing Massing