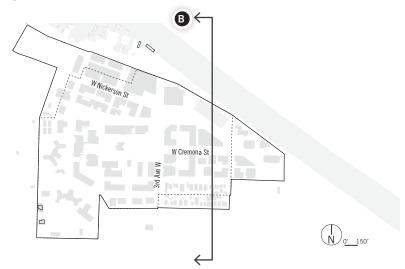

# Proposed Campus Sections

Key Plan

Proposed Zoning in MIO Boundary
Existing Zoning in MIO Boundary

### **West Nickerson Street Section**