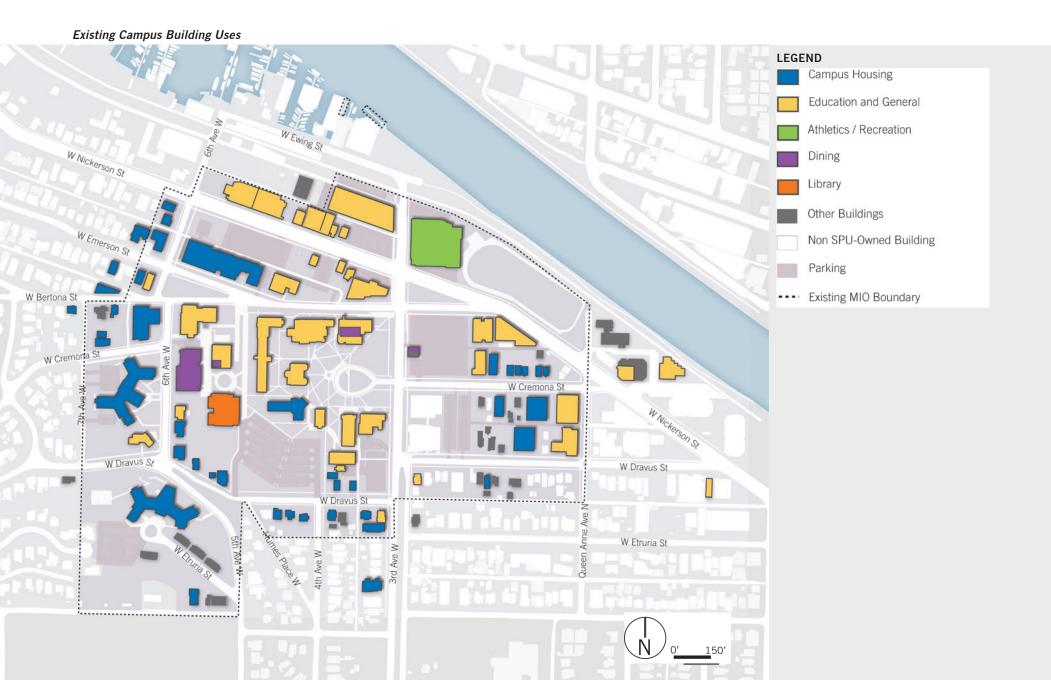

### **AGENDA**

- Existing Figure Ground
- Proposed Figure Ground
- Existing Campus Building Uses
- Long-Term Building Uses
- Open Space Per 2000 MIMP
- Existing Tree Canopy
- Proposed Open Spaces
- Proposed Designated Open Spaces
- Existing Zoning and MIO Overlay
- Proposed Zoning and MIO Overlay
- Height and Setback- Plan
- Height and Setback- Section
- Existing Massing
- Long Term Massing
- Overall Massing

# CAMPUS-WIDE OVERVIEW







Long Term Building Uses **LEGEND** Structured Parking Future Education & General Existing Education & General Mixed Use with Complimentary Parking Recreation Mixed Use with Housing Above Residence Hall with Ground Level E&G Future Housing W Bertona St Existing Housing Existing MIO Boundary Proposed MIO Boundary W Cremona St W Cremona St W Dravus St W Etruria St





# Proposed Open Spaces





### Proposed Designated Open Spaces









# Proposed Campus Sections



Proposed Zoning in MIO Boundary
Existing Zoning in MIO Boundary



# Proposed Campus Sections



Key Plan

Proposed Zoning in MIO Boundary
Existing Zoning in MIO Boundary



# Proposed Campus Sections



Key Plan

Proposed Zoning in MIO Boundary
Existing Zoning in MIO Boundary













### **West Bertona Street Section**