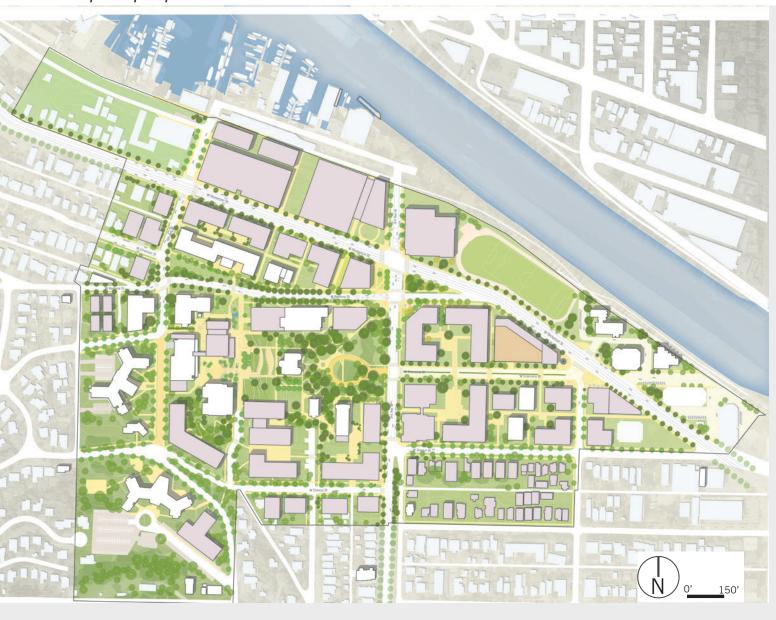

und
- Proposed Figure Ground
- Existing Campus Building Uses
- Long-Term Building Uses
- Open Space Per 2000 MIMP
- Existing Tree Canopy
- Proposed Open Spaces
- Proposed Designated Open Spaces
- Existing Zoning and MIO Overlay
- Proposed Zoning and MIO Overlay
- Height and Setback- Plan
- Height and Setback- Section
- Existing Massing
- Long Term Massing
- Overall Massing

# CAMPUS-WIDE OVERVIEW







Long Term Building Uses **LEGEND** Structured Parking Future Education & General Existing Education & General Mixed Use with Complimentary Parking Recreation Mixed Use with Housing Above Residence Hall with Ground Level E&G Future Housing W Bertona St Existing Housing Existing MIO Boundary Proposed MIO Boundary W Cremona St W Cremona St W Dravus St W Etruria St





# Proposed Open Spaces





### Proposed Designated Open Spaces









# Proposed Campus Sections



Proposed Zoning in MIO Boundary
Existing Zoning in MIO Boundary



# Proposed Campus Sections



Key Plan

Proposed Zoning in MIO Boundary
Existing Zoning in MIO Boundary



# Proposed Campus Sections



Key Plan

Proposed Zoning in MIO Boundary
Existing Zoning in MIO Boundary













### **West Bertona Street Section**



### **West Nickerson Street Section**



# Existing Massing