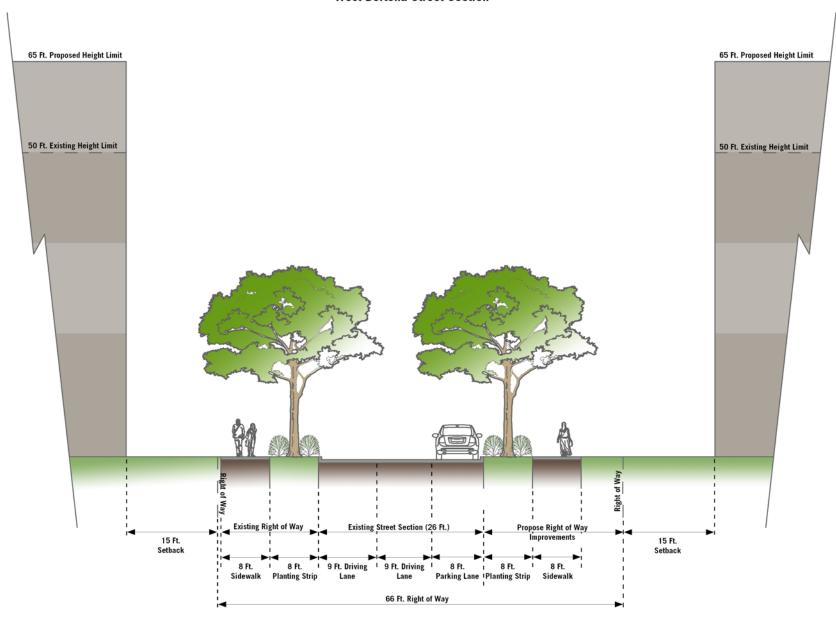

# Proposed Campus Sections

Key Plan

Proposed Zoning in MIO Boundary
Existing Zoning in MIO Boundary

### **West Bertona Street Section**