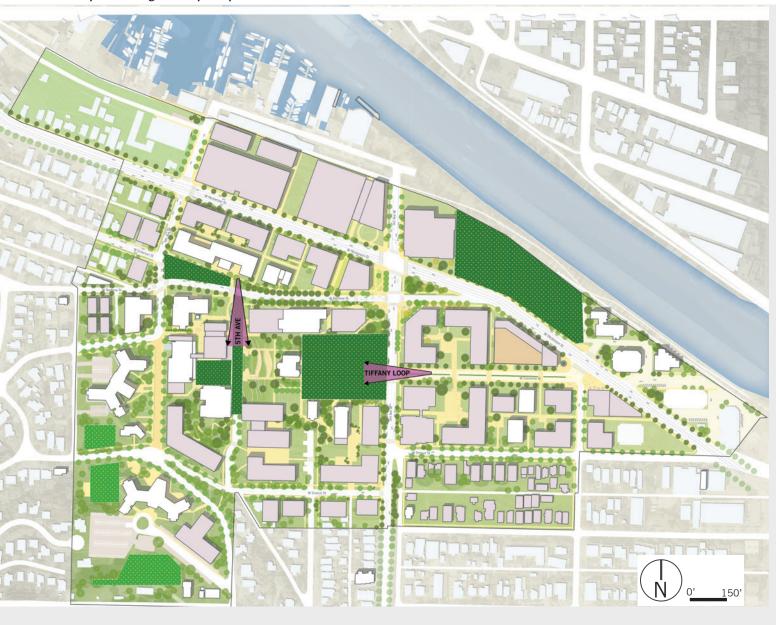

ampus Building Uses
- Long-Term Building Uses
- Open Space Per 2000 MIMP
- Existing Tree Canopy
- Proposed Open Spaces
- Proposed Designated Open Spaces
- Existing Zoning and MIO Overlay
- Proposed Zoning and MIO Overlay
- Height and Setback- Plan
- Height and Setback- Section
- Existing Massing
- Long Term Massing
- Overall Massing

# CAMPUS-WIDE OVERVIEW







Long Term Building Uses **LEGEND** Structured Parking Future Education & General Existing Education & General Mixed Use with Complimentary Parking Recreation Mixed Use with Housing Above Residence Hall with Ground Level E&G Future Housing W Bertona St Existing Housing Existing MIO Boundary Proposed MIO Boundary W Cremona St W Cremona St W Dravus St W Etruria St





# Proposed Open Spaces





### Proposed Designated Open Spaces









# Proposed Campus Sections



Proposed Zoning in MIO Boundary
Existing Zoning in MIO Boundary



# Proposed Campus Sections



Key Plan

Proposed Zoning in MIO Boundary
Existing Zoning in MIO Boundary



# Proposed Campus Sections



Key Plan

Proposed Zoning in MIO Boundary
Existing Zoning in MIO Boundary













### **West Bertona Street Section**



### **West Nickerson Street Section**



# Existing Massing