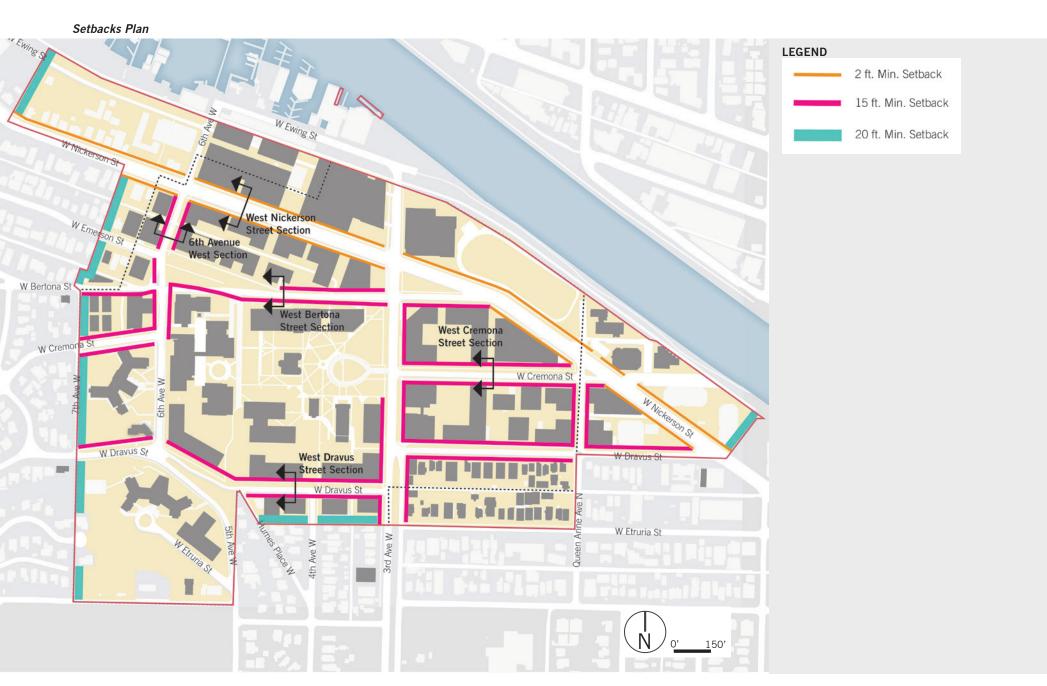

Overall Massing

# CAMPUS-WIDE OVERVIEW







Long Term Building Uses **LEGEND** Structured Parking Future Education & General Existing Education & General Mixed Use with Complimentary Parking Recreation Mixed Use with Housing Above Residence Hall with Ground Level E&G Future Housing W Bertona St Existing Housing Existing MIO Boundary Proposed MIO Boundary W Cremona St W Cremona St W Dravus St W Etruria St





# Proposed Open Spaces





### Proposed Designated Open Spaces









# Proposed Campus Sections



Proposed Zoning in MIO Boundary
Existing Zoning in MIO Boundary



# Proposed Campus Sections



Key Plan

Proposed Zoning in MIO Boundary
Existing Zoning in MIO Boundary



# Proposed Campus Sections



Key Plan

Proposed Zoning in MIO Boundary
Existing Zoning in MIO Boundary













### **West Bertona Street Section**



### **West Nickerson Street Section**



# Existing Massing