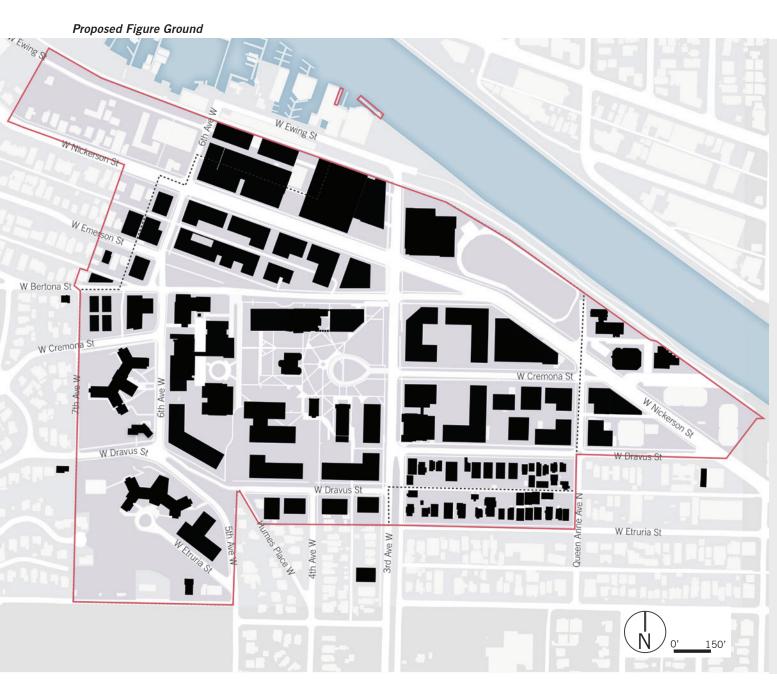

### **AGENDA**

- Existing Figure Ground
- Proposed Figure Ground
- Existing Campus Building Uses
- Long-Term Building Uses
- Open Space Per 2000 MIMP
- Existing Tree Canopy
- Proposed Open Spaces
- Proposed Designated Open Spaces
- Existing Zoning and MIO Overlay
- Proposed Zoning and MIO Overlay
- Height and Setback- Plan
- Height and Setback- Section
- Existing Massing
- Long Term Massing
- Overall Massing

# CAMPUS-WIDE OVERVIEW







Long Term Building Uses **LEGEND** Structured Parking Future Education & General Existing Education & General Mixed Use with Complimentary Parking Recreation Mixed Use with Housing Above Residence Hall with Ground Level E&G Future Housing W Bertona St Existing Housing Existing MIO Boundary Proposed MIO Boundary W Cremona St W Cremona St W Dravus St W Etruria St





# Proposed Open Spaces





### Proposed Designated Open Spaces









# Proposed Campus Sections



Proposed Zoning in MIO Boundary
Existing Zoning in MIO Boundary



# Proposed Campus Sections



Key Plan

Proposed Zoning in MIO Boundary
Existing Zoning in MIO Boundary



# Proposed Campus Sections



Key Plan

Proposed Zoning in MIO Boundary
Existing Zoning in MIO Boundary













### **West Bertona Street Section