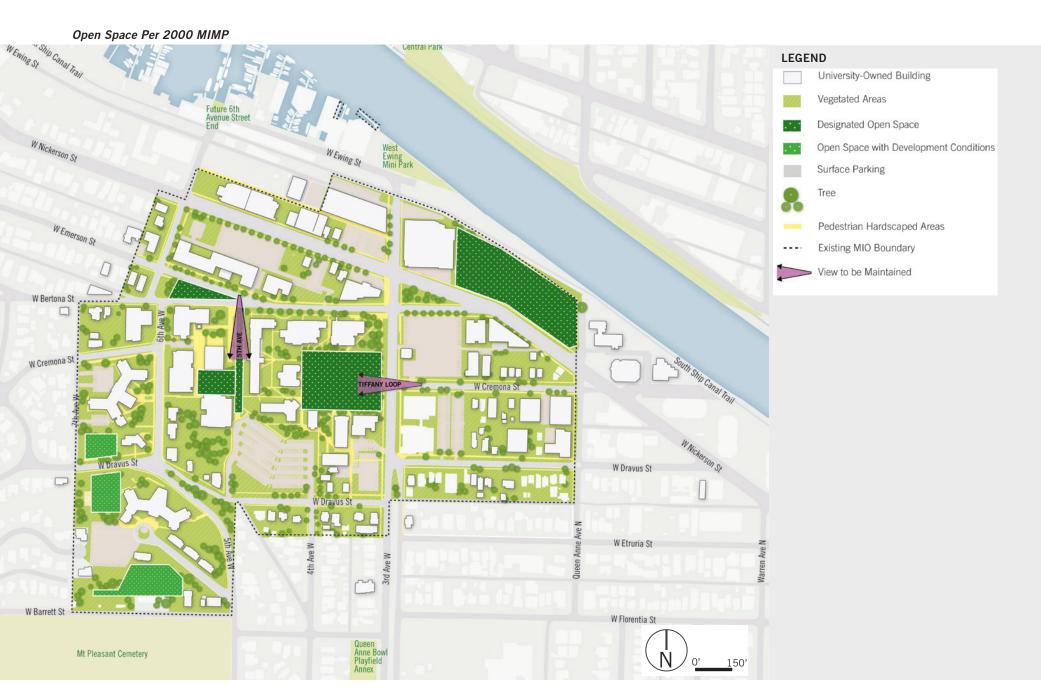

### **AGENDA**

- Existing Figure Ground
- Proposed Figure Ground
- Existing Campus Building Uses
- Long-Term Building Uses
- Open Space Per 2000 MIMP
- Existing Tree Canopy
- Proposed Open Spaces
- Proposed Designated Open Spaces
- Existing Zoning and MIO Overlay
- Proposed Zoning and MIO Overlay
- Height and Setback- Plan
- Height and Setback- Section
- Existing Massing
- Long Term Massing
- Overall Massing