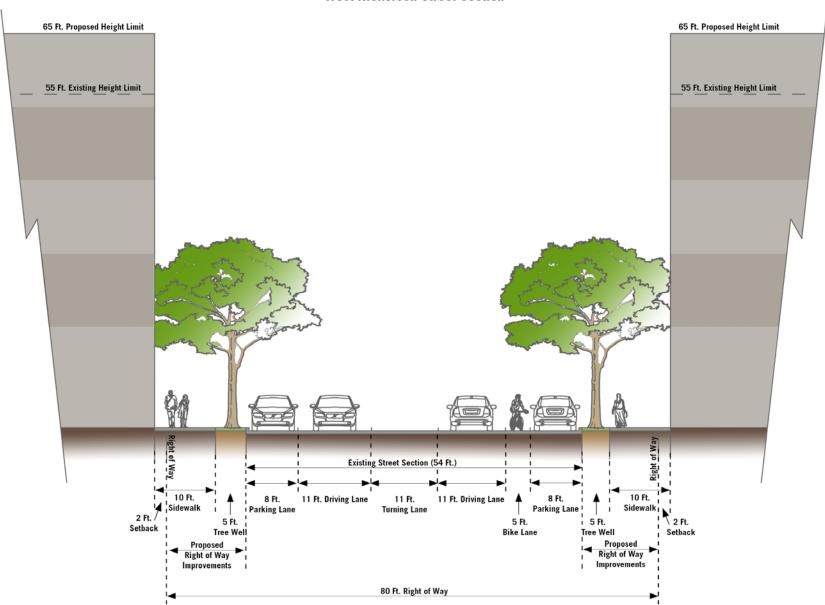

ured Parking Future Education & General Existing Education & General Mixed Use with Complimentary Parking Recreation Mixed Use with Housing Above Residence Hall with Ground Level E&G Future Housing W Bertona St Existing Housing Existing MIO Boundary Proposed MIO Boundary W Cremona St W Cremona St W Dravus St W Etruria St





# Proposed Open Spaces





### Proposed Designated Open Spaces









# Proposed Campus Sections



Proposed Zoning in MIO Boundary
Existing Zoning in MIO Boundary



# Proposed Campus Sections



Key Plan

Proposed Zoning in MIO Boundary
Existing Zoning in MIO Boundary



# Proposed Campus Sections



Key Plan

Proposed Zoning in MIO Boundary
Existing Zoning in MIO Boundary













### **West Bertona Street Section**



### **West Nickerson Street Section**



# Existing Massing