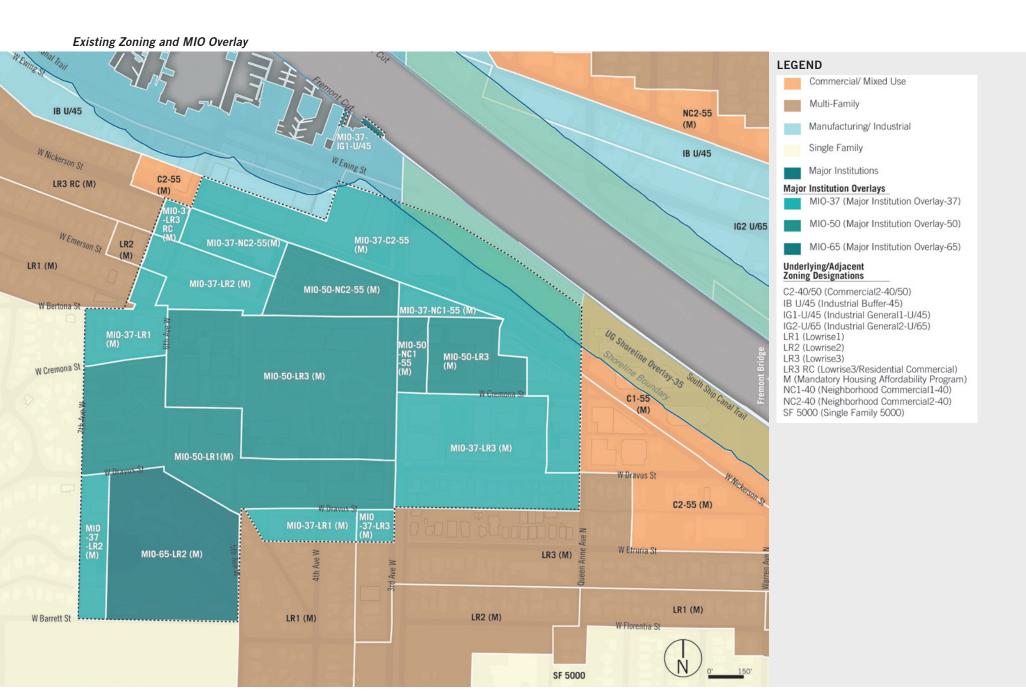

### **AGENDA**

- Existing Figure Ground
- Proposed Figure Ground
- Existing Campus Building Uses
- Long-Term Building Uses
- Open Space Per 2000 MIMP
- Existing Tree Canopy
- Proposed Open Spaces
- Proposed Designated Open Spaces
- Existing Zoning and MIO Overlay
- Proposed Zoning and MIO Overlay
- Height and Setback- Plan
- Height and Setback- Section
- Existing Massing
- Long Term Massing
- Overall Massing