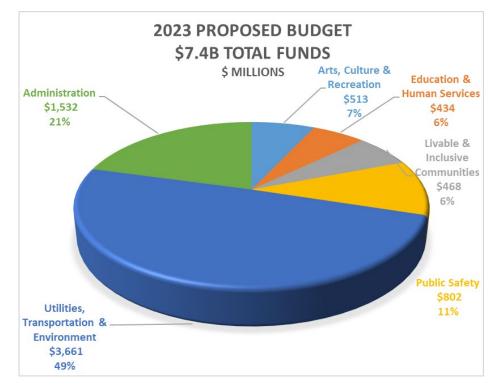

### **Expenditure Summary**

in thousands of dollars

|                                                                 | 2021 /         | 2021 Actuals |         | 2022 Adopted<br>Budget |         | 2023 Proposed<br>Budget |         | 2024 Endorsed<br>Budget |  |
|-----------------------------------------------------------------|----------------|--------------|---------|------------------------|---------|-------------------------|---------|-------------------------|--|
|                                                                 | General        |              |         | General                |         | General All             |         | General All             |  |
|                                                                 | Fund           | All Funds    | Fund    | All Funds              | Fund    | Funds                   | Fund    | Funds                   |  |
| Arts, Culture & Recreation                                      |                |              |         |                        |         |                         |         |                         |  |
| Office of Arts and Culture                                      | 15             | 14,836       | 2,273   | 21,466                 | -       | 18,335                  | -       | 17,432                  |  |
| Seattle Center                                                  | 17,263         | 52,592       | 15,991  | 52,078                 | 15,508  | 61,944                  | 15,896  | 69,839                  |  |
| Seattle Public Library                                          | 54,470         | 81,812       | 62,767  | 97,095                 | 60,105  | 101,441                 | 62,000  | 96,006                  |  |
| Seattle Parks and Recreation                                    | 99,175         | 235,733      | 109,783 | 287,708                | 116,072 | 331,527                 | 117,923 | 329,575                 |  |
| Sul                                                             | ototal 170,922 | 384,974      | 190,814 | 458,346                | 191,686 | 513,248                 | 195,820 | 512,852                 |  |
| Education & Human Services<br>Department of Education and Early |                |              |         |                        |         |                         |         |                         |  |
| Learning                                                        | 13,907         | 111,511      | 14,211  | 121,421                | 15,683  | 128,668                 | 16,054  | 130,543                 |  |
| Human Services Department                                       | 166,660        | 270,561      | 198,072 | 308,448                | 206,882 | 305,519                 | 213,403 | 307,455                 |  |
| Sul                                                             | ototal 180,567 | 382,072      | 212,283 | 429,869                | 222,565 | 434,188                 | 229,457 | 437,998                 |  |
| Livable & Inclusive Communities                                 |                |              |         |                        |         |                         |         |                         |  |
| Department of Neighborhoods                                     | 13,164         | 14,414       | 18,160  | 21,305                 | 14,896  | 17,975                  | 15,112  | 18,195                  |  |
| Office of Hearing Examiner                                      | 981            | 981          | 1,078   | 1,078                  | 3,155   | 3,155                   | 2,181   | 2,181                   |  |
| Office for Civil Rights                                         | 6,334          | 6,334        | 7,764   | 7,764                  | 7,911   | 7,911                   | 7,962   | 7,962                   |  |
| Office of Economic Development                                  | 20,350         | 20,911       | 11,865  | 26,428                 | 11,887  | 28,679                  | 11,776  | 28,318                  |  |
| Office of Housing                                               | 462            | 231,340      | 2,824   | 208,424                | 2,392   | 252,795                 | 2,291   | 253,542                 |  |
| Office of Immigrant and Refugee Affa                            |                | 29,127       | 4,760   | 5,010                  | 4,822   | 4,985                   | 4,860   | 5,023                   |  |
| Office of Labor Standards                                       | 8,036          | 8,108        | 10,678  | 12,131                 | 7,403   | 7,881                   | 7,929   | 7,929                   |  |
| Office of Planning and Community                                | 0,000          | 0,100        | 10,070  | 12,151                 | 7,405   | 7,001                   | 7,525   | 1,525                   |  |
| Development                                                     | 22,845         | 27,783       | 9,903   | 32,157                 | 8,874   | 34,602                  | 8,771   | 34,663                  |  |
| Seattle Department of Construction a                            |                | 27,700       | 5,500   | 02,207                 | 0,071   | 0.0002                  | 0,772   | 0 1,000                 |  |
| Inspections                                                     | 8,353          | 88,531       | 11,052  | 111,997                | 9,214   | 110,353                 | 9,195   | 111,652                 |  |
|                                                                 | ototal 109,652 | 427,529      | 78,083  | 426,294                | 70,554  | 468,337                 | 70,078  | 469,465                 |  |
|                                                                 |                |              |         |                        |         | ,                       |         | ,                       |  |
| Public Safety                                                   |                |              |         |                        |         |                         |         |                         |  |
| Community Safety and Communication                              | ons            |              |         |                        |         |                         |         |                         |  |
| Center                                                          | 11,352         | 11,352       | 22,161  | 22,161                 | 20,329  | 20,329                  | 20,722  | 20,722                  |  |
| Community Police Commission                                     | 1,378          | 1,378        | 1,871   | 1,871                  | 1,888   | 1,888                   | 1,910   | 1,910                   |  |
| Firefighter's Pension                                           | 19,099         | 19,531       | 19,100  | 21,922                 | 20,128  | 22,973                  | 20,131  | 23,037                  |  |
| Law Department                                                  | 34,622         | 34,622       | 38,660  | 38,660                 | 40,023  | 40,023                  | 40,309  | 40,309                  |  |
| Office of Emergency Management                                  | 3,695          | 3,695        | 2,913   | 3,181                  | 2,786   | 2,786                   | 2,825   | 2,825                   |  |
| Office of Inspector General for Public                          |                |              |         |                        |         |                         |         |                         |  |
| Safety                                                          | 2,919          | 2,919        | 3,723   | 3,723                  | 3,702   | 3,702                   | 3,746   | 3,746                   |  |
| Police Relief and Pension                                       | 25,859         | 18,907       | 22,500  | 26,680                 | 12,561  | 26,741                  | 22,572  | 26,753                  |  |
| Seattle Fire Department                                         | 272,694        | 273,110      | 267,182 | 267,182                | 266,527 | 266,527                 | 272,857 | 272,857                 |  |
| Seattle Municipal Court                                         | 38,169         | 38,169       | 40,001  | 40,001                 | 40,916  | 40,916                  | 42,579  | 42,579                  |  |
| Seattle Police Department                                       | 359,546        | 361,670      | 353,352 | 355,487                | 373,570 | 375,721                 | 383,449 | 385,606                 |  |
| Sul                                                             | ototal 769,333 | 765,353      | 771,462 | 780,868                | 782,431 | 801,606                 | 811,099 | 820,341                 |  |
| Utilities, Transportation & Environme                           | ent            |              |         |                        |         |                         |         |                         |  |
| Office of Sustainability and Environme                          |                | 19,471       | 7,648   | 17,923                 | 7,876   | 22,133                  | 7,947   | 27,306                  |  |
| Seattle City Light                                              | -              | 1,271,622    | 160     | 1,465,690              | · -     | 1,507,973               | -       | 1,535,779               |  |
| Seattle Department of Transportation                            |                | 555,010      | 68,987  | 731,168                | 59,047  | 711,267                 | 60,741  | 553,085                 |  |
| Seattle Public Utilities                                        | 16,722         | 1,262,189    | 23,918  | 1,318,643              | 28,442  | 1,419,810               | 29,355  | 1,447,402               |  |
| Sul                                                             | ototal 88,695  | 3,108,292    | 100,713 | 3,533,423              | 95,364  | 3,661,182               | 98,043  | 3,563,573               |  |

# Summary Charts and Tables

|                                          | 2021 Actuals |           | 2022 Adopted<br>Budget |           | 2023 Proposed<br>Budget |           | 2024 Endorsed<br>Budget |           |
|------------------------------------------|--------------|-----------|------------------------|-----------|-------------------------|-----------|-------------------------|-----------|
|                                          | General      |           | General                |           | General                 | All       | General                 |           |
|                                          | Fund         | All Funds | Fund                   | All Funds | Fund                    | Funds     | Fund                    | All Funds |
| Administration                           |              |           |                        |           |                         |           |                         |           |
| Office of the City Auditor               | 2,627        | 2,827     | 2,142                  | 2,142     | 2,244                   | 2,244     | 2,273                   | 2,273     |
| City Budget Office                       | 7,303        | 7,427     | 7,613                  | 11,436    | 8,725                   | 9,015     | 9,221                   | 9,686     |
| Civil Service Commissions                | 551          | 551       | 602                    | 602       | 895                     | 895       | 919                     | 919       |
| Ethics and Elections Commission          | 1,092        | 5,820     | 1,298                  | 2,166     | 1,276                   | 8,011     | 1,299                   | 2,181     |
| Office of Economic and Revenue Forecasts | -            | -         | 635                    | 635       | 702                     | 702       | 706                     | 706       |
| Finance and Administrative Services*     | 59,558       | 331,437   | 65,006                 | 379,330   | 66,757                  | 417,851   | 68,505                  | 430,777   |
| Finance General**                        | 86,237       | 303,609   | 97,175                 | 423,501   | 91,210                  | 333,273   | 94,153                  | 350,367   |
| Seattle Information Technology           |              |           |                        |           |                         |           |                         |           |
| Department                               | -            | 247,557   | 2,337                  | 283,661   | -                       | 314,001   | -                       | 292,847   |
| Legislative Department                   | 20,393       | 20,393    | 19,910                 | 19,910    | 20,817                  | 20,817    | 21,135                  | 21,135    |
| Office of the Mayor                      | 7,514        | 7,514     | 7,638                  | 7,638     | 10,406                  | 10,406    | 9,920                   | 9,920     |
| Office of the Employee Ombud             | 737          | 737       | 1,092                  | 1,092     | 1,152                   | 1,152     | 1,160                   | 1,160     |
| Office of Intergovernmental Relations    | 2,545        | 2,545     | 3,059                  | 3,059     | 3,106                   | 3,106     | 3,141                   | 3,141     |
| Employees' Retirement System             | -            | 264,859   | -                      | 8,685     | -                       | 10,474    | -                       | 10,526    |
| Seattle Department of Human Resources    | 22,299       | 330,723   | 23,434                 | 370,809   | 25,186                  | 400,223   | 25,370                  | 426,605   |
| Subtotal                                 | 210,855      | 1,525,998 | 231,941                | 1,514,666 | 232,478                 | 1,532,171 | 237,802                 | 1,562,241 |
| Total                                    | 1,530,024    | 6,594,217 | 1,585,297              | 7,143,467 | 1,595,078               | 7,410,732 | 1,642,299               | 7,366,471 |