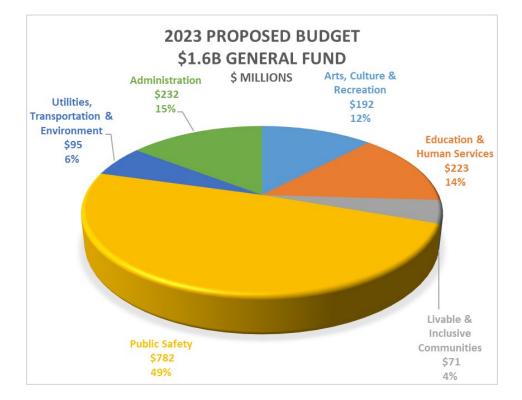

### **Expenditure Summary**

in thousands of dollars

|                                                                 | 2021 /         | 2021 Actuals |         | 2022 Adopted<br>Budget |         | 2023 Proposed<br>Budget |         | 2024 Endorsed<br>Budget |  |
|-----------------------------------------------------------------|----------------|--------------|---------|------------------------|---------|-------------------------|---------|-------------------------|--|
|                                                                 | General        |              |         | General                |         | General All             |         | General All             |  |
|                                                                 | Fund           | All Funds    | Fund    | All Funds              | Fund    | Funds                   | Fund    | Funds                   |  |
| Arts, Culture & Recreation                                      |                |              |         |                        |         |                         |         |                         |  |
| Office of Arts and Culture                                      | 15             | 14,836       | 2,273   | 21,466                 | -       | 18,335                  | -       | 17,432                  |  |
| Seattle Center                                                  | 17,263         | 52,592       | 15,991  | 52,078                 | 15,508  | 61,944                  | 15,896  | 69,839                  |  |
| Seattle Public Library                                          | 54,470         | 81,812       | 62,767  | 97,095                 | 60,105  | 101,441                 | 62,000  | 96,006                  |  |
| Seattle Parks and Recreation                                    | 99,175         | 235,733      | 109,783 | 287,708                | 116,072 | 331,527                 | 117,923 | 329,575                 |  |
| Sul                                                             | ototal 170,922 | 384,974      | 190,814 | 458,346                | 191,686 | 513,248                 | 195,820 | 512,852                 |  |
| Education & Human Services<br>Department of Education and Early |                |              |         |                        |         |                         |         |                         |  |
| Learning                                                        | 13,907         | 111,511      | 14,211  | 121,421                | 15,683  | 128,668                 | 16,054  | 130,543                 |  |
| Human Services Department                                       | 166,660        | 270,561      | 198,072 | 308,448                | 206,882 | 305,519                 | 213,403 | 307,455                 |  |
| Sul                                                             | ototal 180,567 | 382,072      | 212,283 | 429,869                | 222,565 | 434,188                 | 229,457 | 437,998                 |  |
| Livable & Inclusive Communities                                 |                |              |         |                        |         |                         |         |                         |  |
| Department of Neighborhoods                                     | 13,164         | 14,414       | 18,160  | 21,305                 | 14,896  | 17,975                  | 15,112  | 18,195                  |  |
| Office of Hearing Examiner                                      | 981            | 981          | 1,078   | 1,078                  | 3,155   | 3,155                   | 2,181   | 2,181                   |  |
| Office for Civil Rights                                         | 6,334          | 6,334        | 7,764   | 7,764                  | 7,911   | 7,911                   | 7,962   | 7,962                   |  |
| Office of Economic Development                                  | 20,350         | 20,911       | 11,865  | 26,428                 | 11,887  | 28,679                  | 11,776  | 28,318                  |  |
| Office of Housing                                               | 462            | 231,340      | 2,824   | 208,424                | 2,392   | 252,795                 | 2,291   | 253,542                 |  |
| Office of Immigrant and Refugee Affa                            |                | 29,127       | 4,760   | 5,010                  | 4,822   | 4,985                   | 4,860   | 5,023                   |  |
| Office of Labor Standards                                       | 8,036          | 8,108        | 10,678  | 12,131                 | 7,403   | 7,881                   | 7,929   | 7,929                   |  |
| Office of Planning and Community                                | 0,000          | 0,100        | 10,070  | 12,151                 | 7,405   | 7,001                   | 7,525   | 1,525                   |  |
| Development                                                     | 22,845         | 27,783       | 9,903   | 32,157                 | 8,874   | 34,602                  | 8,771   | 34,663                  |  |
| Seattle Department of Construction a                            |                | 27,700       | 5,500   | 02,207                 | 0,071   | 0.0002                  | 0,772   | 0 1,000                 |  |
| Inspections                                                     | 8,353          | 88,531       | 11,052  | 111,997                | 9,214   | 110,353                 | 9,195   | 111,652                 |  |
|                                                                 | ototal 109,652 | 427,529      | 78,083  | 426,294                | 70,554  | 468,337                 | 70,078  | 469,465                 |  |
|                                                                 |                |              |         |                        |         | ,                       |         | ,                       |  |
| Public Safety                                                   |                |              |         |                        |         |                         |         |                         |  |
| Community Safety and Communication                              | ons            |              |         |                        |         |                         |         |                         |  |
| Center                                                          | 11,352         | 11,352       | 22,161  | 22,161                 | 20,329  | 20,329                  | 20,722  | 20,722                  |  |
| Community Police Commission                                     | 1,378          | 1,378        | 1,871   | 1,871                  | 1,888   | 1,888                   | 1,910   | 1,910                   |  |
| Firefighter's Pension                                           | 19,099         | 19,531       | 19,100  | 21,922                 | 20,128  | 22,973                  | 20,131  | 23,037                  |  |
| Law Department                                                  | 34,622         | 34,622       | 38,660  | 38,660                 | 40,023  | 40,023                  | 40,309  | 40,309                  |  |
| Office of Emergency Management                                  | 3,695          | 3,695        | 2,913   | 3,181                  | 2,786   | 2,786                   | 2,825   | 2,825                   |  |
| Office of Inspector General for Public                          |                |              |         |                        |         |                         |         |                         |  |
| Safety                                                          | 2,919          | 2,919        | 3,723   | 3,723                  | 3,702   | 3,702                   | 3,746   | 3,746                   |  |
| Police Relief and Pension                                       | 25,859         | 18,907       | 22,500  | 26,680                 | 12,561  | 26,741                  | 22,572  | 26,753                  |  |
| Seattle Fire Department                                         | 272,694        | 273,110      | 267,182 | 267,182                | 266,527 | 266,527                 | 272,857 | 272,857                 |  |
| Seattle Municipal Court                                         | 38,169         | 38,169       | 40,001  | 40,001                 | 40,916  | 40,916                  | 42,579  | 42,579                  |  |
| Seattle Police Department                                       | 359,546        | 361,670      | 353,352 | 355,487                | 373,570 | 375,721                 | 383,449 | 385,606                 |  |
| Sul                                                             | ototal 769,333 | 765,353      | 771,462 | 780,868                | 782,431 | 801,606                 | 811,099 | 820,341                 |  |
| Utilities, Transportation & Environme                           | ent            |              |         |                        |         |                         |         |                         |  |
| Office of Sustainability and Environme                          |                | 19,471       | 7,648   | 17,923                 | 7,876   | 22,133                  | 7,947   | 27,306                  |  |
| Seattle City Light                                              | -              | 1,271,622    | 160     | 1,465,690              | · -     | 1,507,973               | -       | 1,535,779               |  |
| Seattle Department of Transportation                            |                | 555,010      | 68,987  | 731,168                | 59,047  | 711,267                 | 60,741  | 553,085                 |  |
| Seattle Public Utilities                                        | 16,722         | 1,262,189    | 23,918  | 1,318,643              | 28,442  | 1,419,810               | 29,355  | 1,447,402               |  |
| Sul                                                             | ototal 88,695  | 3,108,292    | 100,713 | 3,533,423              | 95,364  | 3,661,182               | 98,043  | 3,563,573               |  |

# Summary Charts and Tables

|                                          | 2021 Actuals |           | 2022 Adopted<br>Budget |           | 2023 Proposed<br>Budget |           | 2024 Endorsed<br>Budget |           |
|------------------------------------------|--------------|-----------|------------------------|-----------|-------------------------|-----------|-------------------------|-----------|
|                                          | General      |           | General                |           | General                 | All       | General                 |           |
|                                          | Fund         | All Funds | Fund                   | All Funds | Fund                    | Funds     | Fund                    | All Funds |
| Administration                           |              |           |                        |           |                         |           |                         |           |
| Office of the City Auditor               | 2,627        | 2,827     | 2,142                  | 2,142     | 2,244                   | 2,244     | 2,273                   | 2,273     |
| City Budget Office                       | 7,303        | 7,427     | 7,613                  | 11,436    | 8,725                   | 9,015     | 9,221                   | 9,686     |
| Civil Service Commissions                | 551          | 551       | 602                    | 602       | 895                     | 895       | 919                     | 919       |
| Ethics and Elections Commission          | 1,092        | 5,820     | 1,298                  | 2,166     | 1,276                   | 8,011     | 1,299                   | 2,181     |
| Office of Economic and Revenue Forecasts | -            | -         | 635                    | 635       | 702                     | 702       | 706                     | 706       |
| Finance and Administrative Services*     | 59,558       | 331,437   | 65,006                 | 379,330   | 66,757                  | 417,851   | 68,505                  | 430,777   |
| Finance General**                        | 86,237       | 303,609   | 97,175                 | 423,501   | 91,210                  | 333,273   | 94,153                  | 350,367   |
| Seattle Information Technology           |              |           |                        |           |                         |           |                         |           |
| Department                               | -            | 247,557   | 2,337                  | 283,661   | -                       | 314,001   | -                       | 292,847   |
| Legislative Department                   | 20,393       | 20,393    | 19,910                 | 19,910    | 20,817                  | 20,817    | 21,135                  | 21,135    |
| Office of the Mayor                      | 7,514        | 7,514     | 7,638                  | 7,638     | 10,406                  | 10,406    | 9,920                   | 9,920     |
| Office of the Employee Ombud             | 737          | 737       | 1,092                  | 1,092     | 1,152                   | 1,152     | 1,160                   | 1,160     |
| Office of Intergovernmental Relations    | 2,545        | 2,545     | 3,059                  | 3,059     | 3,106                   | 3,106     | 3,141                   | 3,141     |
| Employees' Retirement System             | -            | 264,859   | -                      | 8,685     | -                       | 10,474    | -                       | 10,526    |
| Seattle Department of Human Resources    | 22,299       | 330,723   | 23,434                 | 370,809   | 25,186                  | 400,223   | 25,370                  | 426,605   |
| Subtotal                                 | 210,855      | 1,525,998 | 231,941                | 1,514,666 | 232,478                 | 1,532,171 | 237,802                 | 1,562,241 |
| Total                                    | 1,530,024    | 6,594,217 | 1,585,297              | 7,143,467 | 1,595,078               | 7,410,732 | 1,642,299               | 7,366,471 |