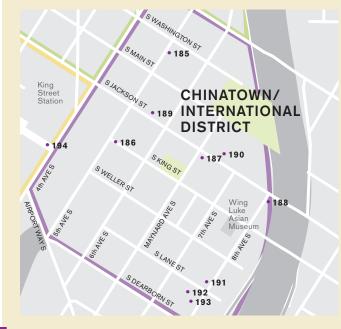

### **ALONG SOUTH JACKSON STREET**

185 Untitled Dragons on

Lampposts, Meng Huang and Heather Presler, 2002. Painted fiberglass sculptures. Chinatown/International District Business Improvement Area Collection. LIGHTPOLES ALONG FIFTH AVE., SOUTH DEARBORN STREET AND SOUTH JACKSON STREET

## 186 Historic Chinatown

Gate (Chong Wa Gate), MulvanyG2 Architecture and Paul Wu, 2008. Ceramic tile and steel gate. Historic Chinatown Gate Foundation and Chinatown/International District Business Improvement Area. FIFTH AVE. SOUTH AND SOUTH KING STREET.

## 187 Heaven, Man and Earth,

George Tsutakawa, 1979. Bronze sculpture. MAYNARD AVE. SOUTH AND SOUTH JACKSON STREET.

- 188 Jackson Street Colonnade. Fire Cruxent Studios, 1998. Enamel paint on concrete. Chinatown/International District Business Improvement Area Collection. EIGHTH AVE. SOUTH AND SOUTH KING STREFT
- 189 Japantown/ID (First Hill Streetcar), Claudia Fitch, 2013. Painted steel "bead" on streetcar poles. SOUTH JACKSON STREET BETWEEN FIFTH AND SIXTH AVES. SOUTH.
- 190 Chinatown/ID (First Hill Streetcar), Claudia Fitch, 2013. Painted steel "beads" on streetcar poles. SOUTH JACKSON STREET BETWEEN MAYNARD AND SEVENTH AVE SOUTH

## **ALONG EIGHTH AVENUE SOUTH**

191 Untitled Walkway and Benches. Norie Sato and Stuart Nakamura, 1998. Stone walkway and benches. Seattle Chinatown/International District Preservation & Development Authority Collection. EIGHTH AVE. SOUTH AND SOUTH LANE STREET.

192 Wellspring, Rene Yung, 2005. Mixed-media installation with teacups. INTERNATIONAL DISTRICT/CHINATOWN BRANCH. THE SEATTLE PUBLIC LIBRARY, 713 EIGHTH AVE, SOUTH,

193 Thread, Nickolus Meisel. 2004. Polyethylene panel and mirrored dome installation. INTERNATIONAL DISTRICT/CHINATOWN COMMUNITY CENTER, 719 EIGHTH AVE. SOUTH.

#### WELLER STREET PEDESTRIAN BRIDGE

194 Bridge Between Cultures, Fernanda D'Agostino and Valerie Otani, 1999. Mixedmedia bridge installation. 4Culture and King County Metro Transit Division Collection. WELLER STREET AT FOURTH AVE. SOUTH.