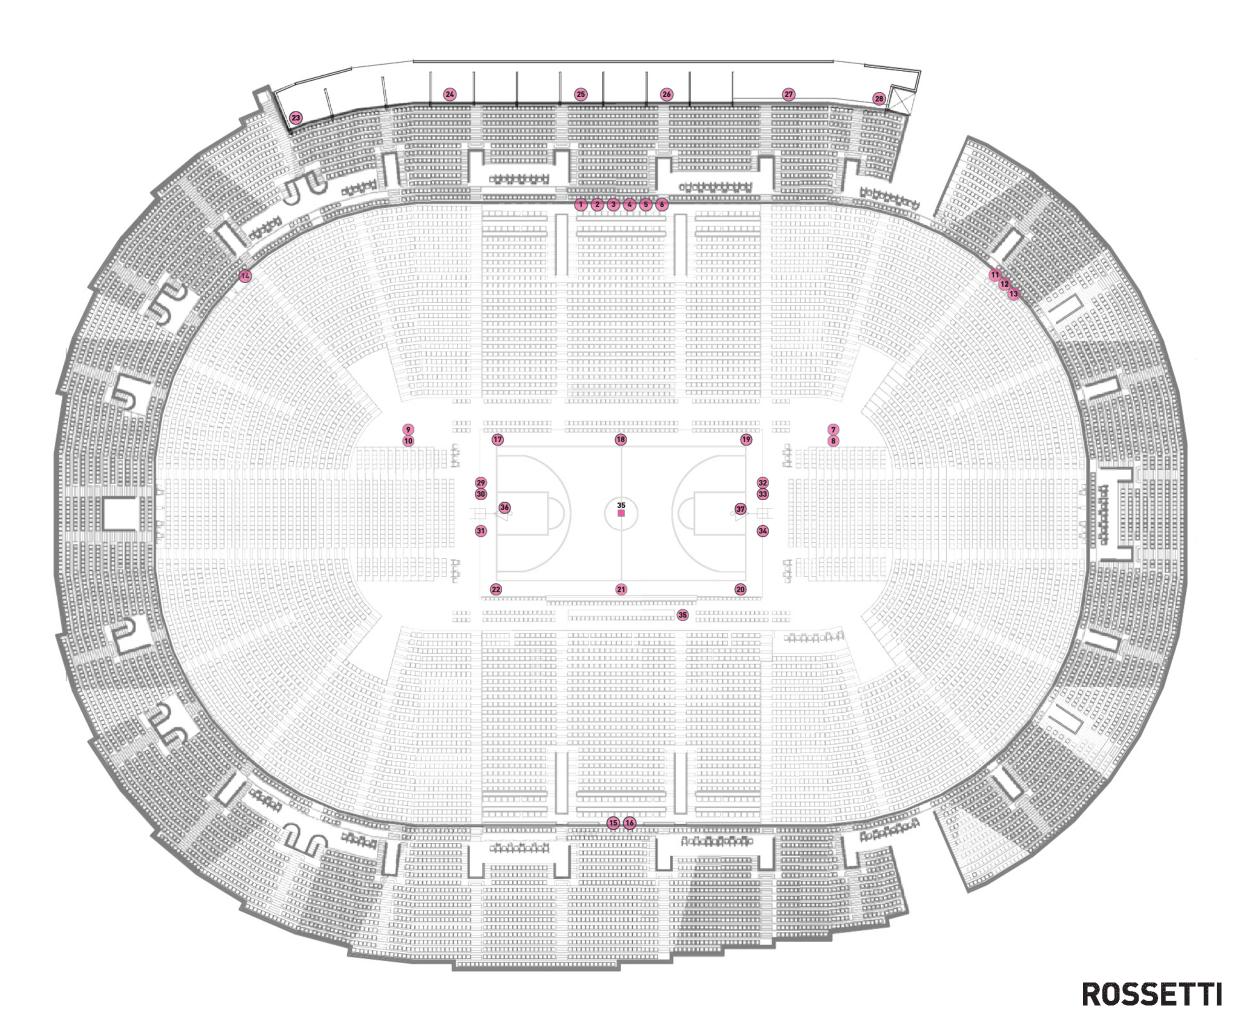

## **NBA CAMERA POSITIONS**

All NBA camera positions have been considered in the proposed bowl seating layout included. Specified cameras on the diagram do not affect the original proposed seating count. All cameras locations adhere to 2017 NBA Standards.

## **HARD CAMERA POSITIONS**

1-6 MID-LEVEL CENTER COURT "PLAY BY PLAY"

7-10 LOW END ZONE CORNER "LOW SLASH"

11-13 HIGH END ZONE CORNER "HIGH SLASH"

14 HIGH END ZONE CORNER "BEAUTY"

15,16 MID-LEVEL CENTER COURT "REVERSE ANGLE"

17-22 HOST LOCATION

23-28 PRESS CONFERENCE ROOM

## HAND HELD CAMERA POSITIONS

29-34 COURT LEVEL UNDER BASKETS

35 CENTER COURT

## **UNMANNED FIXED CAMERAS**

6 UNDER SCOREBOARD

37,38 "SLAM CAM"

**39** 24-SECOND CLOCK\*

**40** GAME/SHOT CLOCK\*

\*Cameras to be located in video production room

TOTAL CAMERAS 40