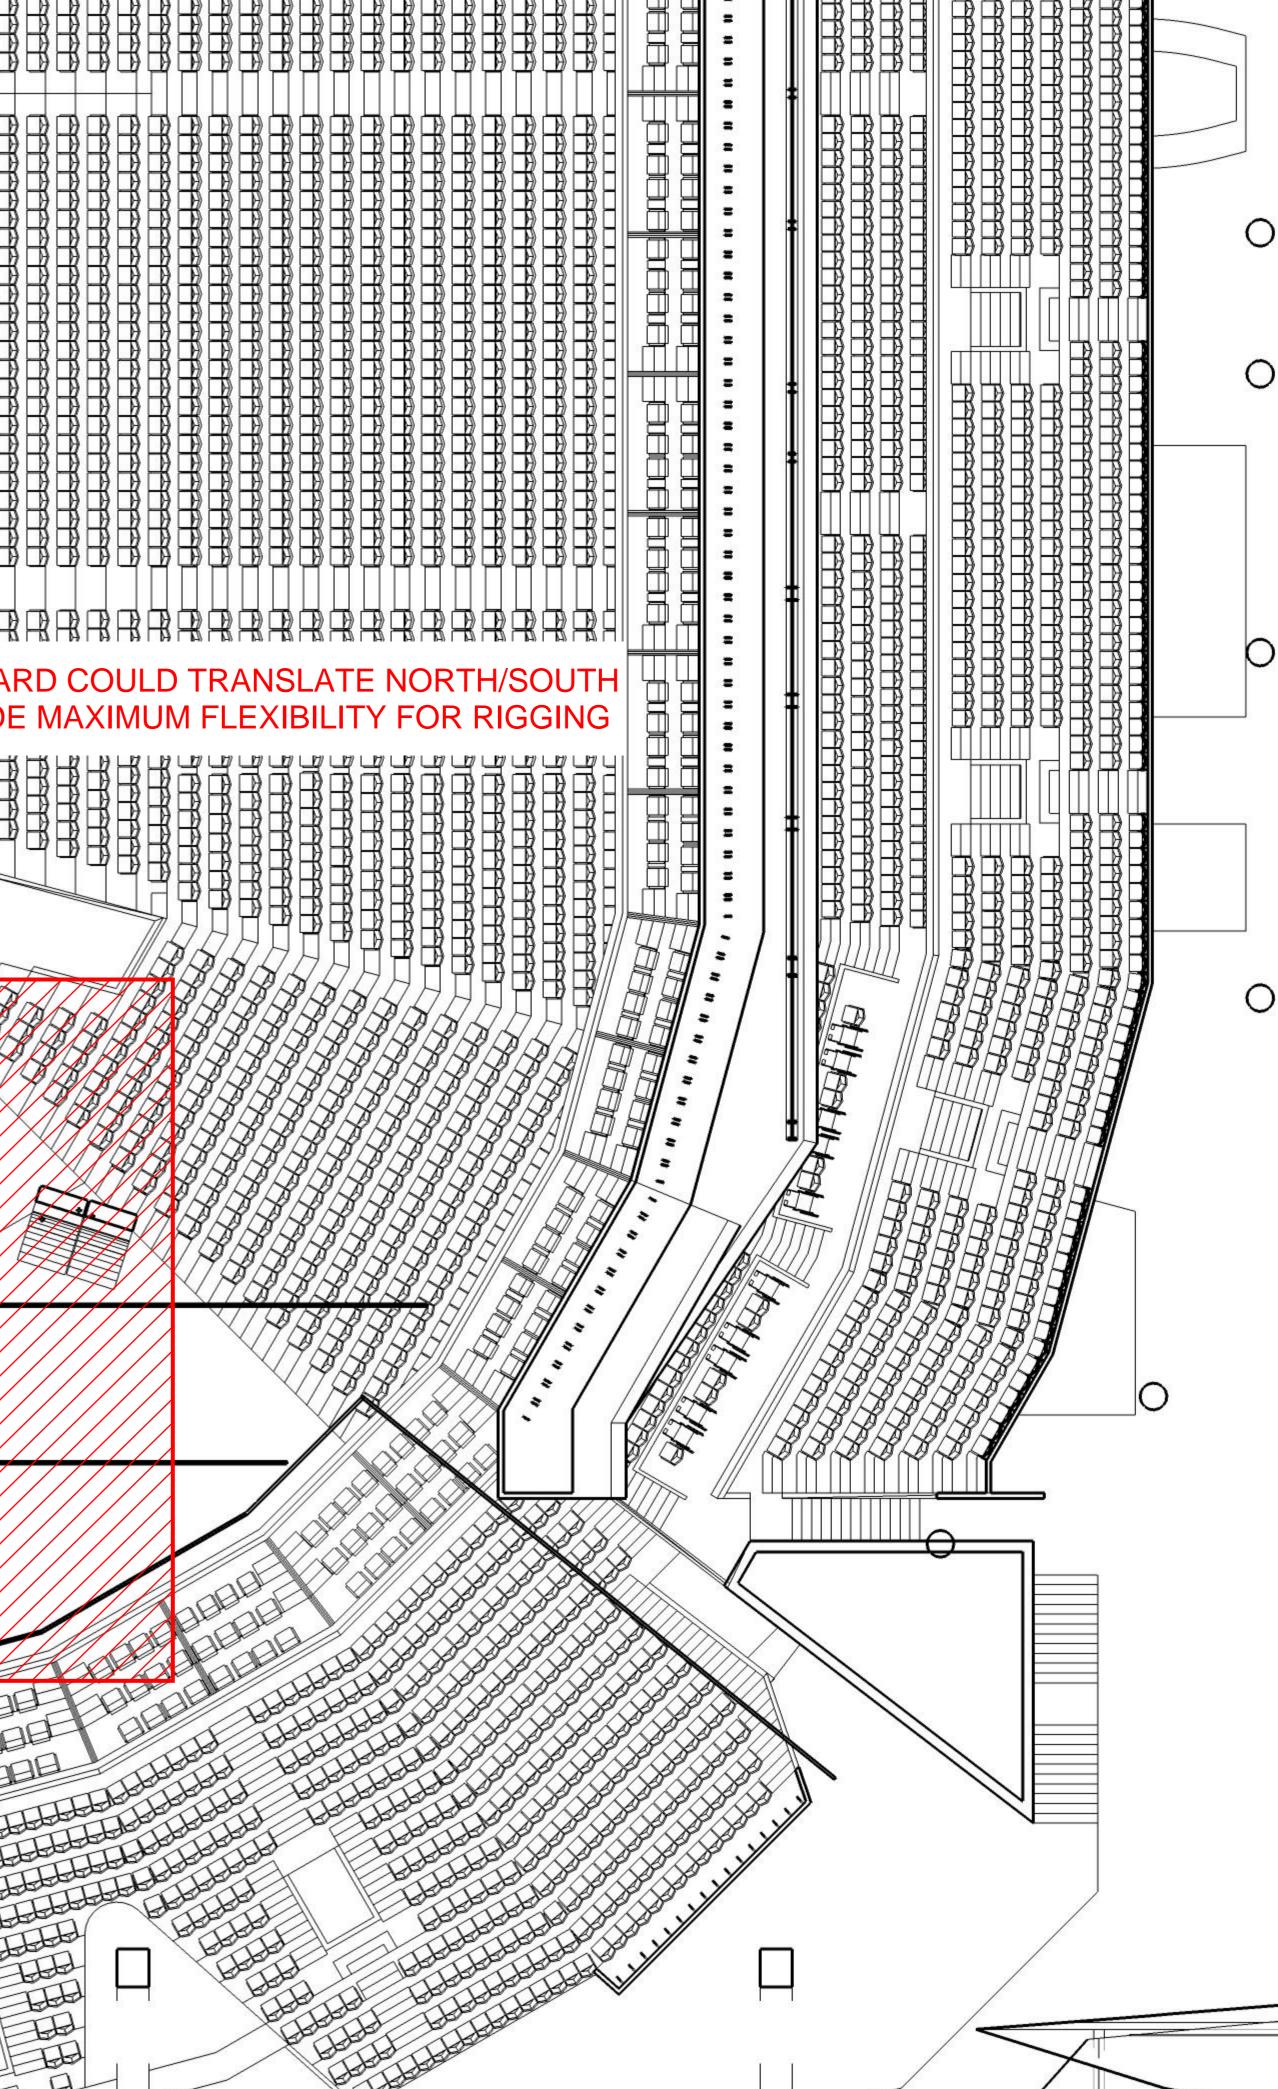

|   | 000000000<br>0000000000000000000000000000 | 000000000<br>000000000                                              | 000000000<br>000000000   |                        |               |                                          |
|---|-------------------------------------------|---------------------------------------------------------------------|--------------------------|------------------------|---------------|------------------------------------------|
|   | 666666666                                 | 666666666                                                           | CENTERLINE<br>BASKETBALL | OF ICE SHEET           |               |                                          |
|   |                                           |                                                                     |                          |                        |               | alabahahahahahahahahahahahahahahahahahah |
|   |                                           |                                                                     |                          |                        |               |                                          |
|   | 88888888<br>88888888<br>88888888          | <ul> <li>666666666</li> <li>666666666</li> <li>666666666</li> </ul> |                          |                        |               |                                          |
|   | 88888888<br>88888888                      | 88888888<br>88888888<br>888888888                                   | 586866666<br>586666666   | 88888888<br>88888888   |               |                                          |
|   |                                           | 00000000<br>60000000                                                |                          |                        |               |                                          |
|   |                                           |                                                                     |                          |                        |               |                                          |
|   | 100000000<br>100000000<br>100000000       |                                                                     |                          |                        | SCOREBOA      | ARD                                      |
|   |                                           |                                                                     |                          |                        |               | )EM.<br>⊉Rtt                             |
|   |                                           | SOL                                                                 |                          |                        |               |                                          |
|   |                                           | •                                                                   | :                        |                        |               |                                          |
|   |                                           |                                                                     |                          |                        |               | The second                               |
|   |                                           |                                                                     |                          |                        |               | I B                                      |
|   |                                           |                                                                     |                          |                        |               | $\square$                                |
|   |                                           |                                                                     |                          |                        |               |                                          |
| P |                                           | D-STAG                                                              | ERIGG                    | SING AR                | EA            |                                          |
|   |                                           |                                                                     |                          |                        |               |                                          |
|   |                                           |                                                                     |                          |                        |               |                                          |
|   |                                           |                                                                     |                          |                        |               |                                          |
|   |                                           |                                                                     |                          |                        |               |                                          |
|   |                                           |                                                                     |                          |                        |               |                                          |
|   |                                           |                                                                     |                          | )=======<br>)========  |               |                                          |
|   |                                           |                                                                     |                          |                        | Labert Labert |                                          |
|   |                                           |                                                                     |                          |                        |               |                                          |
|   |                                           |                                                                     |                          | <del>↓↓↓↓↓↓↓↓↓↓↓</del> |               | H                                        |
|   |                                           |                                                                     |                          |                        | Hele          |                                          |