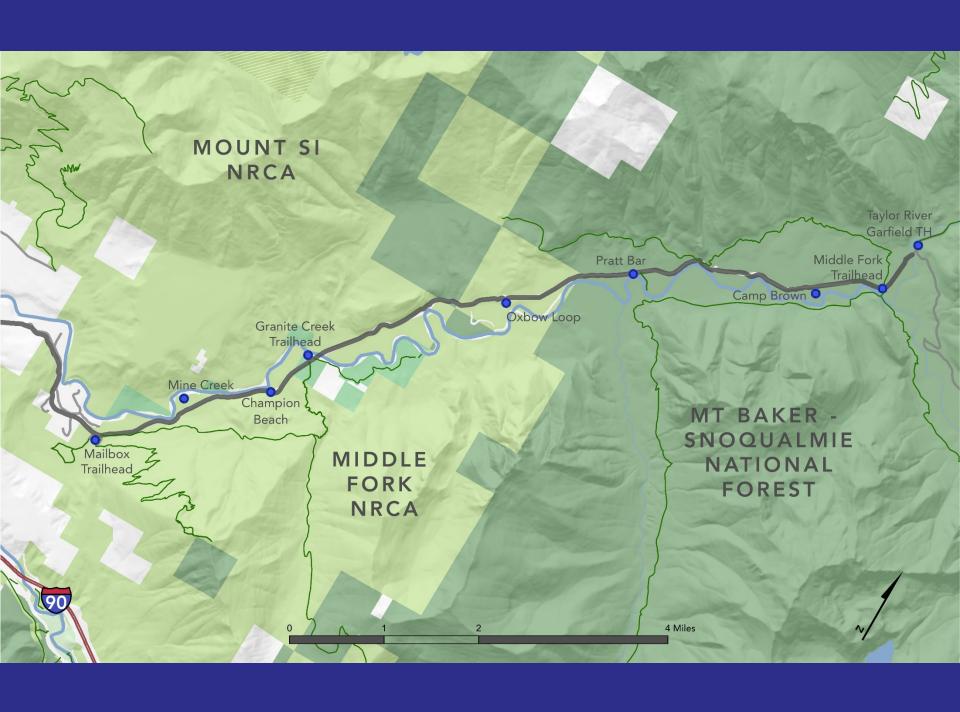

EENWAY





## The Greenway Coalition

#### Government

**US Forest Service** 

**Kittitas County** 

**King County** 

28 Cities

State DNR

State Parks

State DOT

Snoqualmie Tribe

Yakama Tribe

US/WA Fish & Wildlife

#### **Conservation & Recreation**

Washington Trails Association

**Backcountry Horsemen** 

Sierra Club

Trust for Public Land

**Forterra** 

**Upper Kittitas County Parks and** 

Recreation District

The Mountaineers

The Wilderness Society

Cascade Bicycle Club

#### **Business**

**Boeing** 

REI

**Puget Sound Energy** 

Weyerhaeuser

Microsoft

HomeStreet Bank

Carter Subaru

CH2M

**Quadrant Homes** 

AAA







### Volunteers, ecological restoration, trail work



# **Youth Education**



#### **PRIORITY INITIATIVES**



# Middle Fork Snoqualmie River