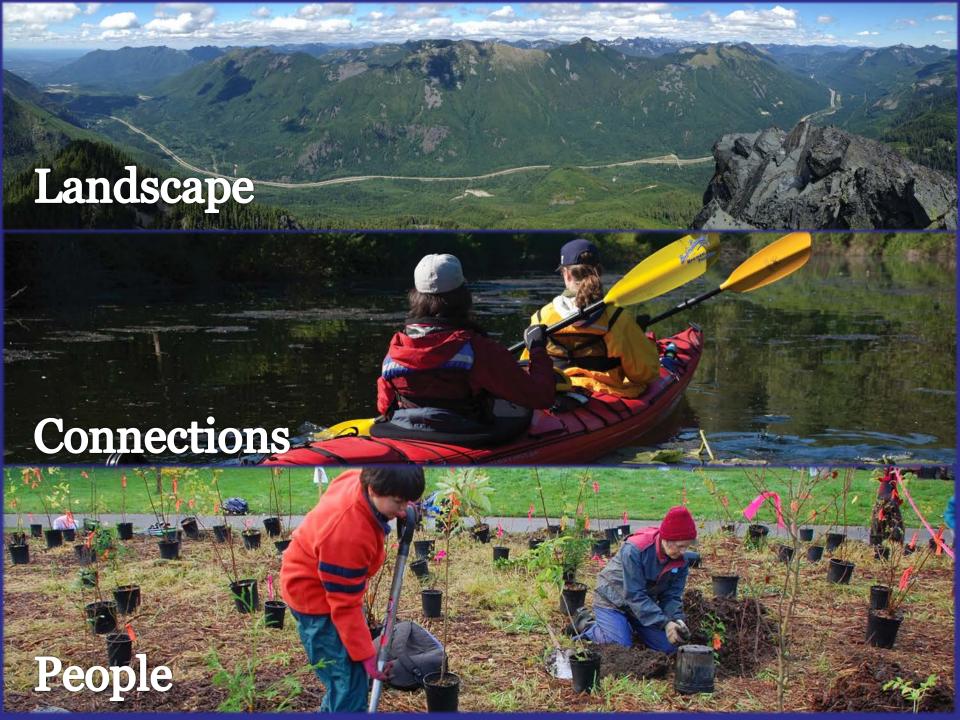

### MOUNTAINS TO SOUND GREENWAY

### Volunteers, ecological restoration, trail work