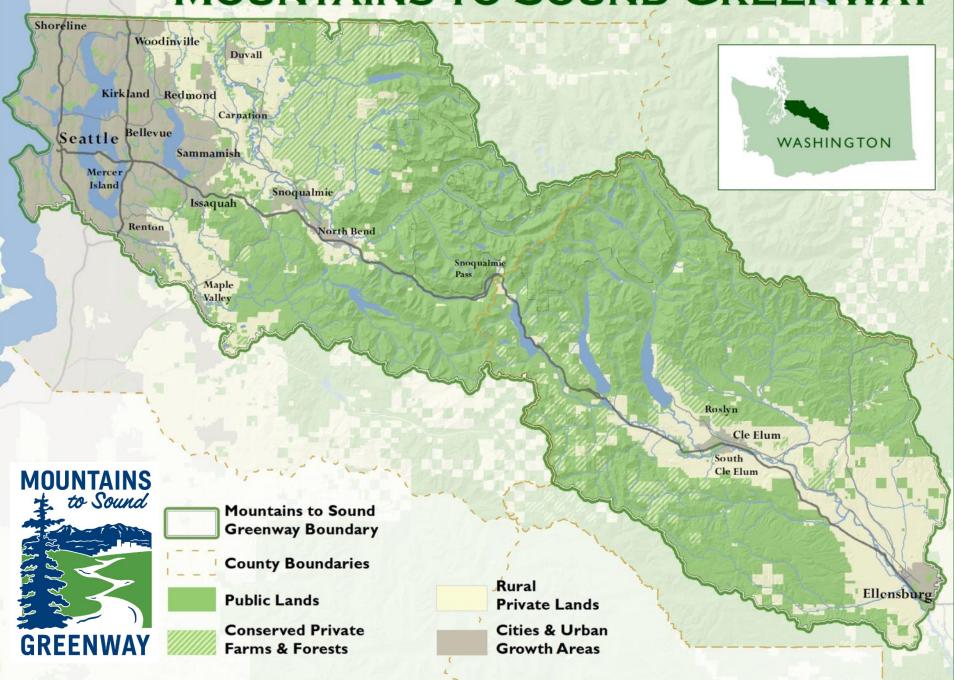

Mountains to Sound Greenway Trust Founded 1991





### MOUNTAINS TO SOUND GREENWAY





## The Greenway Coalition

#### Government

**US Forest Service** 

**Kittitas County** 

**King County** 

28 Cities

State DNR

State Parks

State DOT

Snoqualmie Tribe

Yakama Tribe

US/WA Fish & Wildlife

#### **Conservation & Recreation**

Washington Trails Association

**Backcountry Horsemen** 

Sierra Club

Trust for Public Land

**Forterra** 

**Upper Kittitas County Parks and** 

Recreation District

The Mountaineers

The Wilderness Society

Cascade Bicycle Club

#### **Business**

**Boeing** 

REI

**Puget Sound Energy** 

Weyerhaeuser

Microsoft

HomeStreet Bank

Carter Subaru

CH2M

**Quadrant Homes** 

AAA







### Volunteers, ecological restoration, trail work



# **Youth Education**



#### **PRIORITY INITIATIVES**



# Middle Fork Snoqualmie River