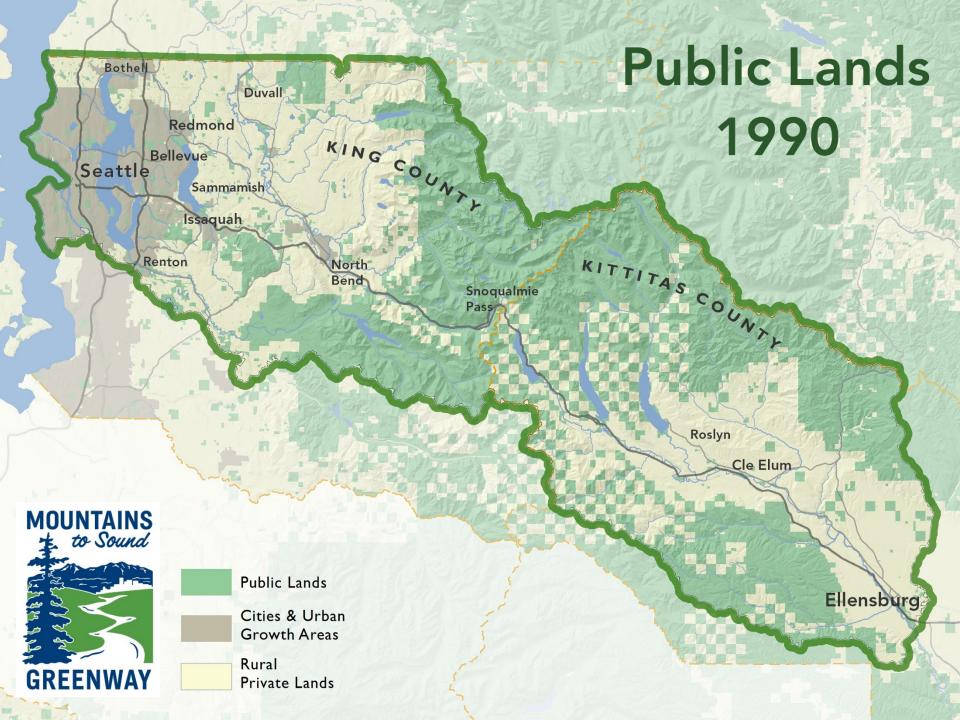

Mountains to Sound Greenway Trust Founded 1991





### MOUNTAINS TO SOUND GREENWAY





## The Greenway Coalition

#### Government

**US Forest Service** 

**Kittitas County** 

**King County** 

28 Cities

State DNR

State Parks

State DOT

Snoqualmie Tribe

Yakama Tribe

US/WA Fish & Wildlife

#### **Conservation & Recreation**

Washington Trails Association

**Backcountry Horsemen** 

Sierra Club

Trust for Public Land

**Forterra** 

**Upper Kittitas County Parks and** 

Recreation District

The Mountaineers

The Wilderness Society

Cascade Bicycle Club

#### **Business**

**Boeing** 

REI

**Puget Sound Energy** 

Weyerhaeuser

Microsoft

HomeStreet Bank

Carter Subaru

CH2M

**Quadrant Homes** 

AAA







### Volunteers, ecological restoration, trail work



# **Youth Education**



#### **PRIORITY INITIATIVES**



# Middle Fork Snoqualmie River