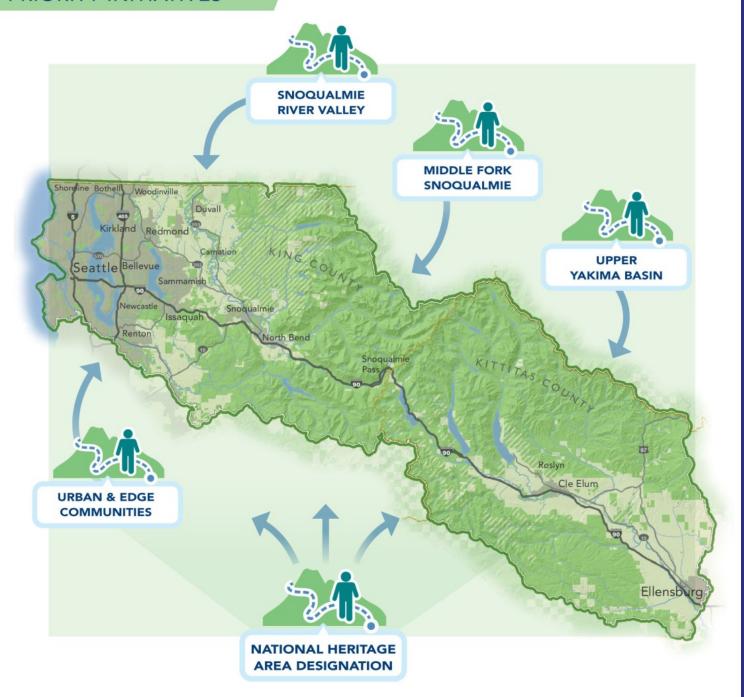

Founded 1991





### MOUNTAINS TO SOUND GREENWAY





## The Greenway Coalition

#### Government

**US Forest Service** 

**Kittitas County** 

**King County** 

28 Cities

State DNR

State Parks

State DOT

Snoqualmie Tribe

Yakama Tribe

US/WA Fish & Wildlife

#### **Conservation & Recreation**

Washington Trails Association

**Backcountry Horsemen** 

Sierra Club

Trust for Public Land

**Forterra** 

**Upper Kittitas County Parks and** 

Recreation District

The Mountaineers

The Wilderness Society

Cascade Bicycle Club

#### **Business**

**Boeing** 

REI

**Puget Sound Energy** 

Weyerhaeuser

Microsoft

HomeStreet Bank

Carter Subaru

CH2M

**Quadrant Homes** 

AAA







### Volunteers, ecological restoration, trail work



# **Youth Education**



#### **PRIORITY INITIATIVES**



# Middle Fork Snoqualmie River