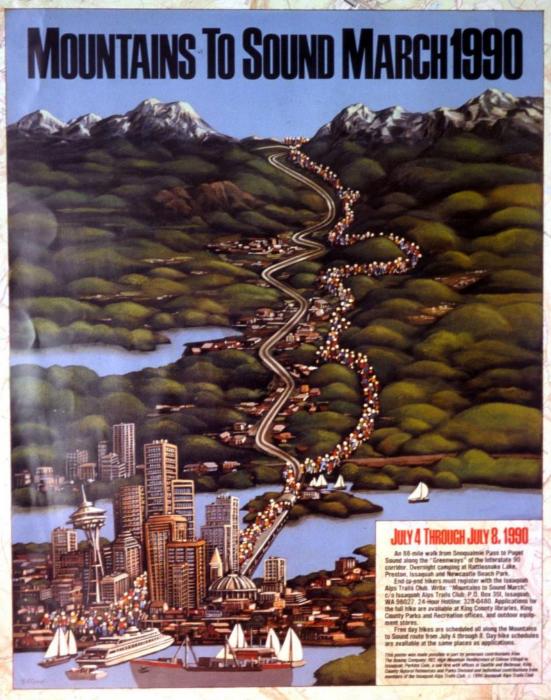

Mountains to Sound Greenway Trust Founded 1991





### MOUNTAINS TO SOUND GREENWAY





## The Greenway Coalition

#### Government

**US Forest Service** 

**Kittitas County** 

**King County** 

28 Cities

State DNR

State Parks

State DOT

Snoqualmie Tribe

Yakama Tribe

US/WA Fish & Wildlife

#### **Conservation & Recreation**

Washington Trails Association

**Backcountry Horsemen** 

Sierra Club

Trust for Public Land

**Forterra** 

**Upper Kittitas County Parks and** 

Recreation District

The Mountaineers

The Wilderness Society

Cascade Bicycle Club

#### **Business**

**Boeing** 

REI

**Puget Sound Energy** 

Weyerhaeuser

Microsoft

HomeStreet Bank

Carter Subaru

CH2M

**Quadrant Homes** 

AAA







### Volunteers, ecological restoration, trail work



# **Youth Education**



#### **PRIORITY INITIATIVES**



# Middle Fork S