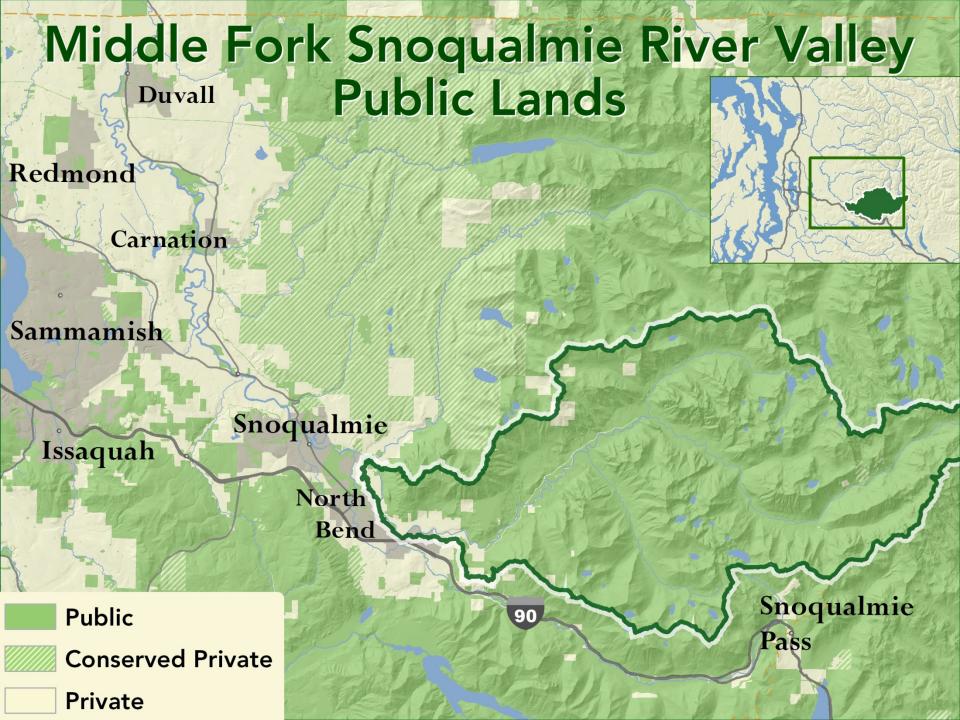

SOUND GREENWAY





## The Greenway Coalition

#### Government

**US Forest Service** 

**Kittitas County** 

**King County** 

28 Cities

State DNR

State Parks

State DOT

Snoqualmie Tribe

Yakama Tribe

US/WA Fish & Wildlife

#### **Conservation & Recreation**

Washington Trails Association

**Backcountry Horsemen** 

Sierra Club

Trust for Public Land

**Forterra** 

**Upper Kittitas County Parks and** 

Recreation District

The Mountaineers

The Wilderness Society

Cascade Bicycle Club

#### **Business**

**Boeing** 

REI

**Puget Sound Energy** 

Weyerhaeuser

Microsoft

HomeStreet Bank

Carter Subaru

CH2M

**Quadrant Homes** 

AAA







### Volunteers, ecological restoration, trail work



# **Youth Education**



#### **PRIORITY INITIATIVES**



# Middle Fork Snoqualmie River