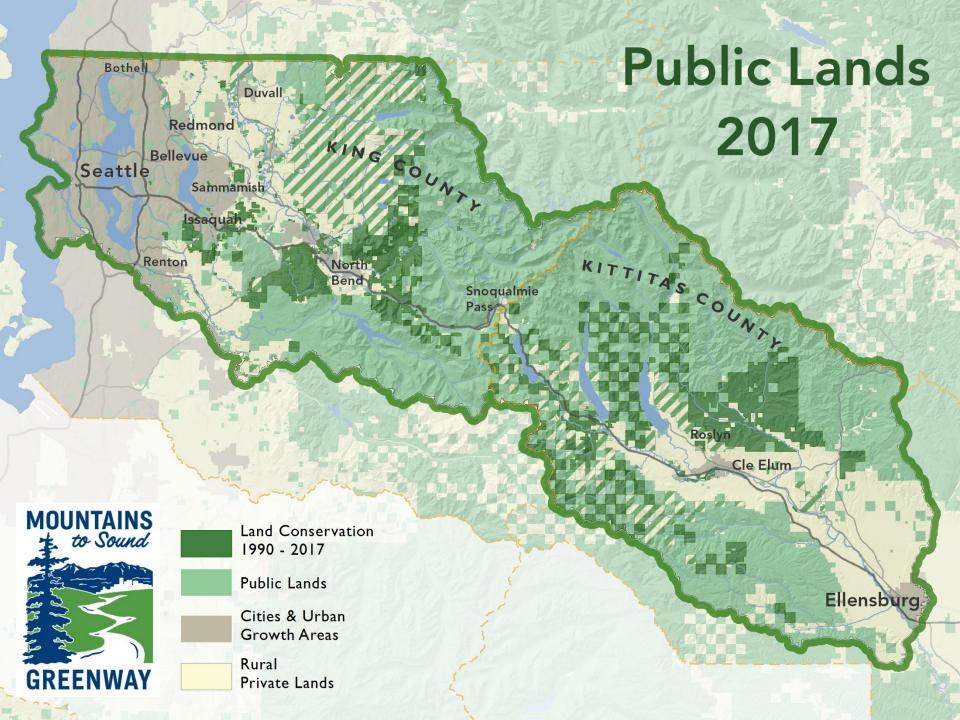

Mountains to Sound Greenway Trust Founded 1991





### MOUNTAINS TO SOUND GREENWAY





## The Greenway Coalition

#### Government

**US Forest Service** 

**Kittitas County** 

**King County** 

28 Cities

State DNR

State Parks

State DOT

Snoqualmie Tribe

Yakama Tribe

US/WA Fish & Wildlife

#### **Conservation & Recreation**

Washington Trails Association

**Backcountry Horsemen** 

Sierra Club

Trust for Public Land

**Forterra** 

**Upper Kittitas County Parks and** 

Recreation District

The Mountaineers

The Wilderness Society

Cascade Bicycle Club

#### **Business**

**Boeing** 

REI

**Puget Sound Energy** 

Weyerhaeuser

Microsoft

HomeStreet Bank

Carter Subaru

CH2M

**Quadrant Homes** 

AAA







### Volunteers, ecological restoration, trail work



# **Youth Education**



#### **PRIORITY INITIATIVES**



# Middle Fork Snoqualmie River