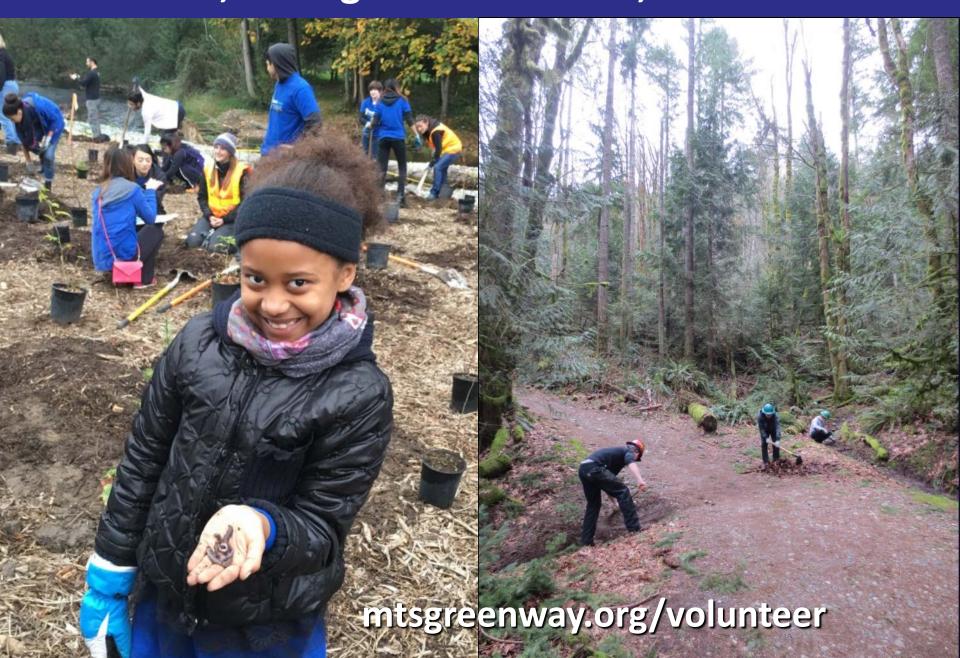

Mountains to Sound Greenway Trust Founded 1991





### MOUNTAINS TO SOUND GREENWAY





## The Greenway Coalition

#### Government

**US Forest Service** 

**Kittitas County** 

**King County** 

28 Cities

State DNR

State Parks

State DOT

Snoqualmie Tribe

Yakama Tribe

US/WA Fish & Wildlife

#### **Conservation & Recreation**

Washington Trails Association

**Backcountry Horsemen** 

Sierra Club

Trust for Public Land

**Forterra** 

**Upper Kittitas County Parks and** 

Recreation District

The Mountaineers

The Wilderness Society

Cascade Bicycle Club

#### **Business**

**Boeing** 

REI

**Puget Sound Energy** 

Weyerhaeuser

Microsoft

HomeStreet Bank

Carter Subaru

CH2M

**Quadrant Homes** 

AAA







### Volunteers, ecological restoration, trail work



# **Youth Education**



#### **PRIORITY INITIATIVES**



# Middle Fork Snoqualmie River