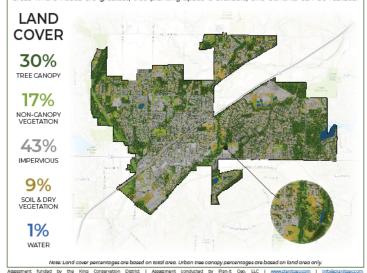

Tree canopy data were analyzed for Covington's

future land use categories to determine the distribution of existing and potential urban tree canopy throughout the city. Parks, Recreational Facilities, and Schools had the highest canopy coverage at 42%, but 49% of all canopy in the City was found within Low- and Medium-Density Residential areas as well as 47% of all plantable space.

|                                                                                   | Urban                           | Tree C                                             | anopy            |                                                                                                                                                                                                                                                                                                                                                                                                                                                                                                                                                                                                                                                                                                                                                                                                                                                                                                                                                                                                                                                                                                                                                                                                                                                                                                                                                                                                                                                                                                                                                                                                                                                                                                                                                                                                                                                                                                                                                                                                                                                                                                                                |         |           |
|-----------------------------------------------------------------------------------|---------------------------------|----------------------------------------------------|------------------|--------------------------------------------------------------------------------------------------------------------------------------------------------------------------------------------------------------------------------------------------------------------------------------------------------------------------------------------------------------------------------------------------------------------------------------------------------------------------------------------------------------------------------------------------------------------------------------------------------------------------------------------------------------------------------------------------------------------------------------------------------------------------------------------------------------------------------------------------------------------------------------------------------------------------------------------------------------------------------------------------------------------------------------------------------------------------------------------------------------------------------------------------------------------------------------------------------------------------------------------------------------------------------------------------------------------------------------------------------------------------------------------------------------------------------------------------------------------------------------------------------------------------------------------------------------------------------------------------------------------------------------------------------------------------------------------------------------------------------------------------------------------------------------------------------------------------------------------------------------------------------------------------------------------------------------------------------------------------------------------------------------------------------------------------------------------------------------------------------------------------------|---------|-----------|
| and Use                                                                           | Acres                           | %                                                  | Dist.            |                                                                                                                                                                                                                                                                                                                                                                                                                                                                                                                                                                                                                                                                                                                                                                                                                                                                                                                                                                                                                                                                                                                                                                                                                                                                                                                                                                                                                                                                                                                                                                                                                                                                                                                                                                                                                                                                                                                                                                                                                                                                                                                                |         | i         |
| unity Commercial                                                                  | 2                               | 41%                                                | 0%               |                                                                                                                                                                                                                                                                                                                                                                                                                                                                                                                                                                                                                                                                                                                                                                                                                                                                                                                                                                                                                                                                                                                                                                                                                                                                                                                                                                                                                                                                                                                                                                                                                                                                                                                                                                                                                                                                                                                                                                                                                                                                                                                                |         | SC        |
| ntown                                                                             | 60                              | 16%                                                | 6%               |                                                                                                                                                                                                                                                                                                                                                                                                                                                                                                                                                                                                                                                                                                                                                                                                                                                                                                                                                                                                                                                                                                                                                                                                                                                                                                                                                                                                                                                                                                                                                                                                                                                                                                                                                                                                                                                                                                                                                                                                                                                                                                                                | TREE    | RB.<br>C4 |
| ıstrial                                                                           | 14                              | 14%                                                | 1%               | 919                                                                                                                                                                                                                                                                                                                                                                                                                                                                                                                                                                                                                                                                                                                                                                                                                                                                                                                                                                                                                                                                                                                                                                                                                                                                                                                                                                                                                                                                                                                                                                                                                                                                                                                                                                                                                                                                                                                                                                                                                                                                                                                            |         |           |
| kepointe Urban Village                                                            | 59                              | 29%                                                | 6%               | OF CANO                                                                                                                                                                                                                                                                                                                                                                                                                                                                                                                                                                                                                                                                                                                                                                                                                                                                                                                                                                                                                                                                                                                                                                                                                                                                                                                                                                                                                                                                                                                                                                                                                                                                                                                                                                                                                                                                                                                                                                                                                                                                                                                        |         |           |
| an Separator                                                                      | 83                              | 40%                                                | 8%               | OVERHAL                                                                                                                                                                                                                                                                                                                                                                                                                                                                                                                                                                                                                                                                                                                                                                                                                                                                                                                                                                                                                                                                                                                                                                                                                                                                                                                                                                                                                                                                                                                                                                                                                                                                                                                                                                                                                                                                                                                                                                                                                                                                                                                        |         |           |
| w Density Residential                                                             | 254                             | 41%                                                | 24%              | SURFAC                                                                                                                                                                                                                                                                                                                                                                                                                                                                                                                                                                                                                                                                                                                                                                                                                                                                                                                                                                                                                                                                                                                                                                                                                                                                                                                                                                                                                                                                                                                                                                                                                                                                                                                                                                                                                                                                                                                                                                                                                                                                                                                         | 5       | ١         |
| edium Density Residential                                                         | 257                             | 29%                                                | 25%              |                                                                                                                                                                                                                                                                                                                                                                                                                                                                                                                                                                                                                                                                                                                                                                                                                                                                                                                                                                                                                                                                                                                                                                                                                                                                                                                                                                                                                                                                                                                                                                                                                                                                                                                                                                                                                                                                                                                                                                                                                                                                                                                                |         | ١         |
| gh Density Residential                                                            | 133                             | 31%                                                | 13%              |                                                                                                                                                                                                                                                                                                                                                                                                                                                                                                                                                                                                                                                                                                                                                                                                                                                                                                                                                                                                                                                                                                                                                                                                                                                                                                                                                                                                                                                                                                                                                                                                                                                                                                                                                                                                                                                                                                                                                                                                                                                                                                                                |         |           |
| ultiFamily Residential                                                            | 6                               | 28%                                                | 1%               |                                                                                                                                                                                                                                                                                                                                                                                                                                                                                                                                                                                                                                                                                                                                                                                                                                                                                                                                                                                                                                                                                                                                                                                                                                                                                                                                                                                                                                                                                                                                                                                                                                                                                                                                                                                                                                                                                                                                                                                                                                                                                                                                |         | 1         |
| ighborhood Commercial                                                             | 1                               | 23%                                                | 0%               |                                                                                                                                                                                                                                                                                                                                                                                                                                                                                                                                                                                                                                                                                                                                                                                                                                                                                                                                                                                                                                                                                                                                                                                                                                                                                                                                                                                                                                                                                                                                                                                                                                                                                                                                                                                                                                                                                                                                                                                                                                                                                                                                |         | 1         |
| eignbornood Commercial                                                            |                                 |                                                    | 17%              |                                                                                                                                                                                                                                                                                                                                                                                                                                                                                                                                                                                                                                                                                                                                                                                                                                                                                                                                                                                                                                                                                                                                                                                                                                                                                                                                                                                                                                                                                                                                                                                                                                                                                                                                                                                                                                                                                                                                                                                                                                                                                                                                |         | ı         |
| -                                                                                 | 176                             | 42%                                                | 17.70            |                                                                                                                                                                                                                                                                                                                                                                                                                                                                                                                                                                                                                                                                                                                                                                                                                                                                                                                                                                                                                                                                                                                                                                                                                                                                                                                                                                                                                                                                                                                                                                                                                                                                                                                                                                                                                                                                                                                                                                                                                                                                                                                                |         | ľ         |
| arks, Recreation & Schools<br>coadway<br>otals<br>URBAN TREE CANOP                | 4<br>1,047<br>Y POT             | 19%<br>32%<br>ENTI/                                | 0%<br>100%<br>AL |                                                                                                                                                                                                                                                                                                                                                                                                                                                                                                                                                                                                                                                                                                                                                                                                                                                                                                                                                                                                                                                                                                                                                                                                                                                                                                                                                                                                                                                                                                                                                                                                                                                                                                                                                                                                                                                                                                                                                                                                                                                                                                                                | RING UF |           |
| Parks, Recreation & Schools<br>toadway<br>totals                                  | 4<br>1,047<br>Y POT             | 19%<br>32%<br>ENTI/                                | 0%<br>100%<br>AL |                                                                                                                                                                                                                                                                                                                                                                                                                                                                                                                                                                                                                                                                                                                                                                                                                                                                                                                                                                                                                                                                                                                                                                                                                                                                                                                                                                                                                                                                                                                                                                                                                                                                                                                                                                                                                                                                                                                                                                                                                                                                                                                                | RING UR |           |
| arks, Recreation & Schools<br>oadway<br>otals<br>URBAN TREE CANOP                 | 4<br>1,047<br>Y POT             | 19%<br>32%<br>ENTI/                                | 0%<br>100%<br>AL | IN KIN                                                                                                                                                                                                                                                                                                                                                                                                                                                                                                                                                                                                                                                                                                                                                                                                                                                                                                                                                                                                                                                                                                                                                                                                                                                                                                                                                                                                                                                                                                                                                                                                                                                                                                                                                                                                                                                                                                                                                                                                                                                                                                                         |         |           |
| urks, Recreation & Schools vadway tals  URBAN TREE CANOP                          | 4<br>1,047<br>Y POT<br>ASHING   | 19%<br>32%<br>ENTIL<br>GTON                        | 0%<br>100%<br>AL | IN KIN<br>Deer Bernene<br>Marcer stand<br>Mewcatter                                                                                                                                                                                                                                                                                                                                                                                                                                                                                                                                                                                                                                                                                                                                                                                                                                                                                                                                                                                                                                                                                                                                                                                                                                                                                                                                                                                                                                                                                                                                                                                                                                                                                                                                                                                                                                                                                                                                                                                                                                                                            |         |           |
| orks, Recreation & Schools adway als JRBAN TREE CANOP                             | 4<br>1,047<br>Y POT             | 19% 32% ENTIL                                      | 0%<br>100%       | IN KIN<br>Deck Bernene<br>Maroar stand                                                                                                                                                                                                                                                                                                                                                                                                                                                                                                                                                                                                                                                                                                                                                                                                                                                                                                                                                                                                                                                                                                                                                                                                                                                                                                                                                                                                                                                                                                                                                                                                                                                                                                                                                                                                                                                                                                                                                                                                                                                                                         |         |           |
| ks, Recreation & Schools<br>dway<br>als<br>RBAN TREE CANOP<br>IN COVINGTON, WA    | 4<br>1,047<br>Y POT<br>ASHING   | 19% 32% ENTIL GTON  Existing Urbai                 | 0%<br>100%<br>AL | IN KIN Dees Demend Maroar signs Heroar signs Heroar signs Hormanoy Palk Herberge Aubum                                                                                                                                                                                                                                                                                                                                                                                                                                                                                                                                                                                                                                                                                                                                                                                                                                                                                                                                                                                                                                                                                                                                                                                                                                                                                                                                                                                                                                                                                                                                                                                                                                                                                                                                                                                                                                                                                                                                                                                                                                         |         |           |
| cs, Recreation & Schools dway lis RBAN TREE CANOP IN COVINGTON, WA                | 4<br>1,047<br>Y POT<br>ASHING   | 19% 32% ENTLA GTON  % Existing Urba                | 0%<br>100%<br>AL | IN KIN Deer Demend Margar stand Massautt e Normandy Falk Referens                                                                                                                                                                                                                                                                                                                                                                                                                                                                                                                                                                                                                                                                                                                                                                                                                                                                                                                                                                                                                                                                                                                                                                                                                                                                                                                                                                                                                                                                                                                                                                                                                                                                                                                                                                                                                                                                                                                                                                                                                                                              |         |           |
| ks, Recreation & Schools dway als RBAN TREE CANOP IN COVINGTON, WA                | 4<br>1,047<br>Y POT<br>ASHING   | 19% 32% ENTIL GTON  Existing Urbai                 | 0%<br>100%<br>AL | IN KIN Deed Demend Maroar sland Hescart. Committee Park Halley Autom Made Valley                                                                                                                                                                                                                                                                                                                                                                                                                                                                                                                                                                                                                                                                                                                                                                                                                                                                                                                                                                                                                                                                                                                                                                                                                                                                                                                                                                                                                                                                                                                                                                                                                                                                                                                                                                                                                                                                                                                                                                                                                                               |         |           |
| ks, Recreation & Schools dway als RBAN TREE CANOP IN COVINGTON, WA                | 4<br>1,047<br>YY POT<br>ASHING  | 19% 32% ENTL GTON  % Existing Urba Urba Tre Canopy | 0%<br>100%<br>AL | Deci Demone Marcal sign Marcal sign Marcal sign Marcal sign Marcal sign Marcal Salay Marcal M |         |           |
| rks, Recreation & Schools<br>adway<br>als<br>JRBAN TREE CANOP<br>IN COVINGTON, WA | 4<br>1,047<br>Y POTASHINO<br>30 | 19% 32% ENTIL GTON  % Existing Tros Canopy         | 0%<br>100%<br>AL | IN KIN Deck Bemere Maroar stand dessear. I from may Park Haterage Author Maroa Walley Author Covings of                                                                                                                                                                                                                                                                                                                                                                                                                                                                                                                                                                                                                                                                                                                                                                                                                                                                                                                                                                                                                                                                                                                                                                                                                                                                                                                                                                                                                                                                                                                                                                                                                                                                                                                                                                                                                                                                                                                                                                                                                        |         |           |
| rks, Recreation & Schools adway  Talis  JRBAN TREE CANOP IN COVINGTON, WA         | 4<br>1,047<br>Y POTASHING       | 19% 32% ENTIL GTON Urbai Treccanop                 | 0%<br>100%<br>AL | Deci Demene<br>Marcar signal<br>Moscarda L<br>Lorentiesy fulk<br>es beuge<br>Authori<br>stella a Walley<br>Auron<br>Coving for<br>Genian<br>Desistanes                                                                                                                                                                                                                                                                                                                                                                                                                                                                                                                                                                                                                                                                                                                                                                                                                                                                                                                                                                                                                                                                                                                                                                                                                                                                                                                                                                                                                                                                                                                                                                                                                                                                                                                                                                                                                                                                                                                                                                         |         |           |