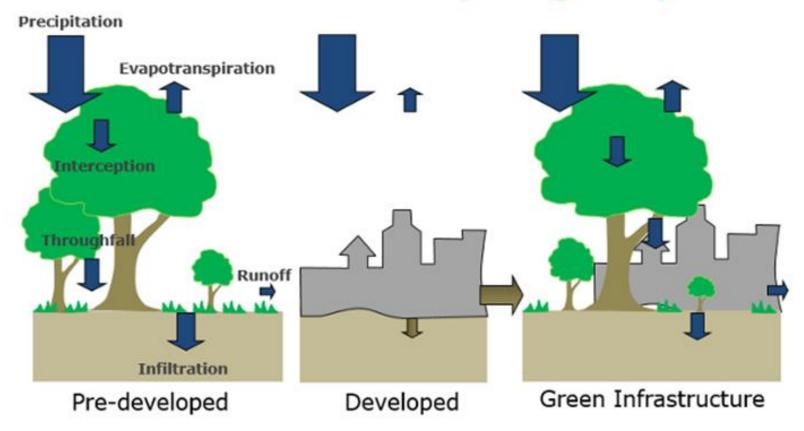

## PROMOTING STORMWATER BENEFITS FROM URBAN CANOPY COVER IN PUGET SOUND

#### Natural vs. Disturbed Hydrological Cycle