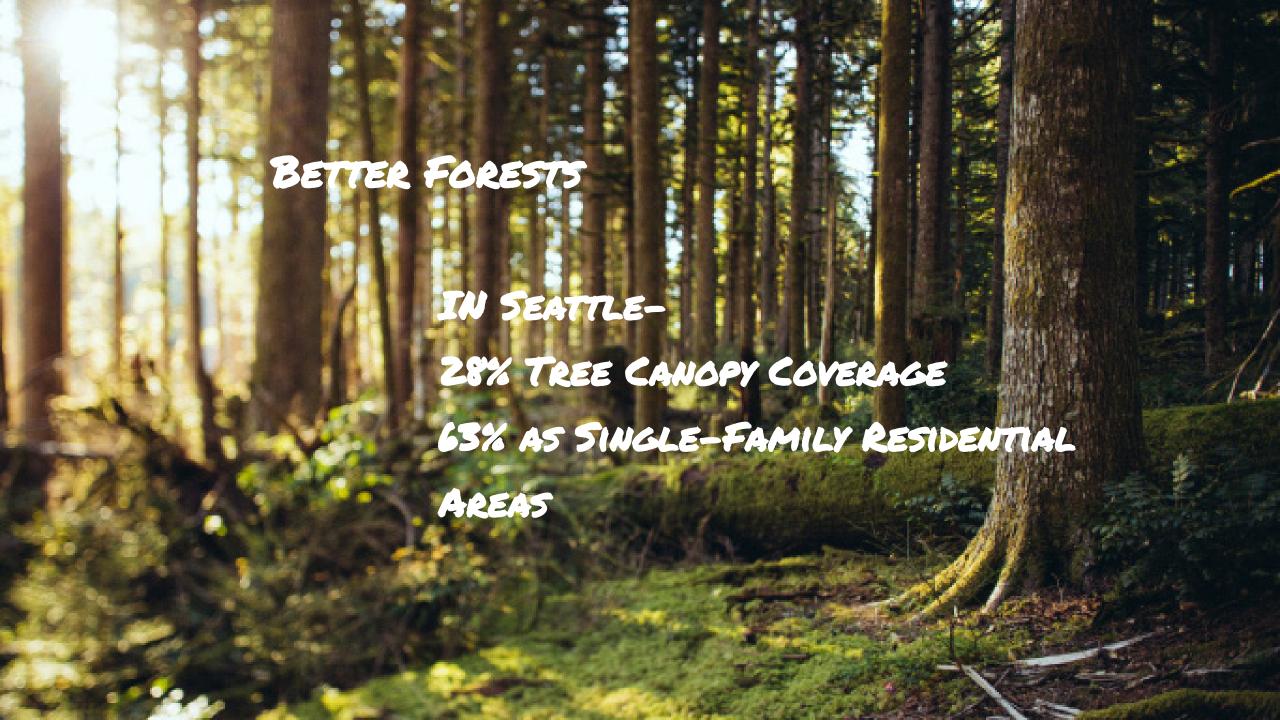

## A CHANGING LANDSCAPE

## INEQUALITY IN FORESTED ENVIRONMENT

## SOUTH KING COUNTY TREE CANOPY ASSESSMENT

Covington's urban forest is a valuable asset that provides residents and visitors with many ecological, environmental,

and community benefits. This assessment analyzed the City's urban tree canopy (UTC) and possible planting area (PPA) within five geographic boundaries. The results provide baseline data to develop strategies to protect and expand Covington's trees and natural areas during planning and development. The maps and project report help to concentrate efforts in areas where needs are greatest, tree planting space is available, and benefits can be realized.

Tree canopy data were analyzed for Covington's

future land use categories to determine the distribution of existing and potential urban tree canopy throughout the city. Parks, Recreational Facilities, and Schools had the highest canopy coverage at 42%, but 49% of all canopy in the City was found within Low- and Medium-Density Residential areas as well as 47% of all plantable space.