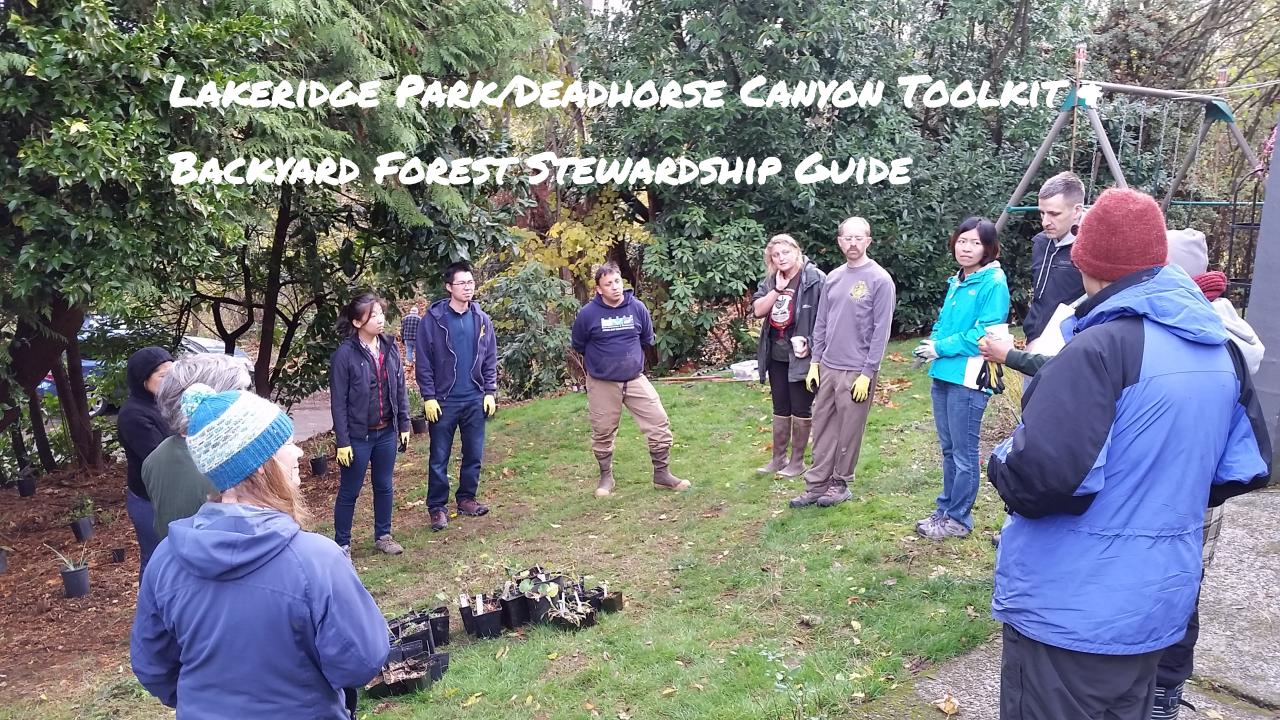

ACCESS AND WERE VERY
PROFESSIONAL" - JON MATSON



## FIREWISE



FIREWISE -REDMOND RIDGE COMMUNITY



## FIREWISE -VASHON COHOUSING



"Firewise provides us with tools for monitoring the 8 acres of forest and 4 acres of landscaping around our homes. The KCD Firewise Plan identifies priority measures for protecting our property and support for projects we may not otherwise implement."

- Mark Musick, Vashon Cohousing Resident

## A CHANGING LANDSCAPE







## INEQUALITY IN FORESTED ENVIRONMENT





# URBAN FOREST HEALTH MANAGEMENT WORK PLAN PRIORITIES

- Landowner Literacy
- Provide Workshops
- Assist neighborhoods with technical support
- Support public-private partnerships
- Work with jurisdictions to explore partnership opportunities



## LAKERIDGE PARK/DEADHORSE CANYON - SEATTLE





## HOA PILOT PROJECT - EAST VALLEY HEIGHTS



## SOUTH KING COUNTY TREE CANOPY ASSESSMENT



Covington's urban forest is a valuable asset that provides residents and visitors with many ecological, environmental,

and community benefits. This assessment analyzed the City's urban tree canopy (UTC) and possible planting area (PPA) within five geographic boundaries. The results provide baseline data to develop strategies to protect and expand Covington's trees and natural areas during planning and development. The maps and project report help to concentrate efforts in areas where needs are greatest, tree planting space is available, and benefits can be realized.



Tree canopy data were analyzed for Covington's

future land use categories to determine the distribution of existing and potenti