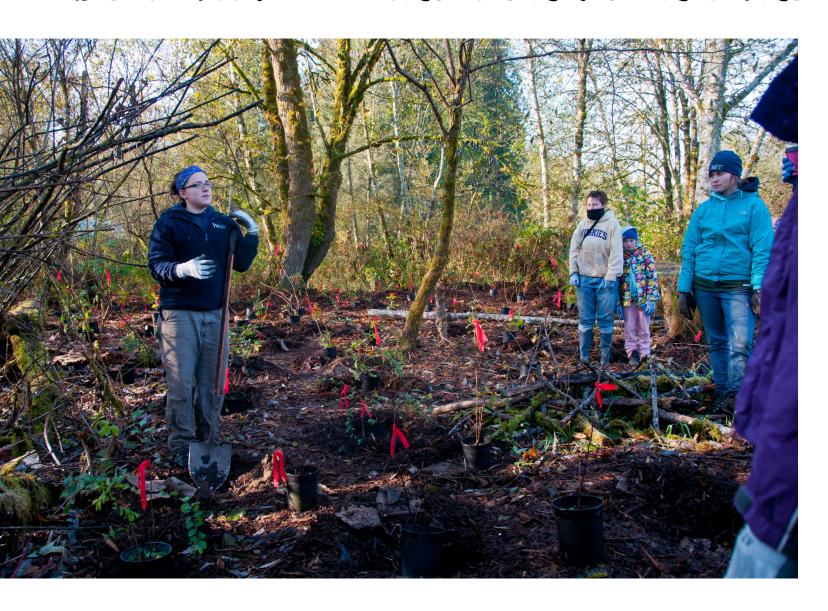

## RURAL FOREST HEALTH MANAGEMENT

PROTECT AND RESTORE FOREST COVER

### RURAL FOREST HEALTH MANAGEMENT

#### FOREST STEWARDSHIP PLANNING SERVICES

- 51 Forest Stewardship Plans
- **39 Technical Assistance Services**
- 6 Coached Forest Stewardship Courses
- 3 Forest Field Days
- 9 Twilight Tours

#### RURAL FOREST HEALTH MANAGEMENT

#### FOREST HEALTH PRESCRIPTIONS + COST-SHARE

- 31 landowners with forest health cost-share contracts
- 19 landowners with installed cost-share projects
- 294 acres of small lot private forest land treated
- (49.8 additional acres pending)
- 51,818 trees & shrubs planted
- \$512,520 LIP funds invested