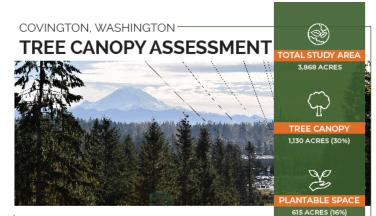

## SOUTH KING COUNTY TREE CANOPY ASSESSMENT

Covington's urban forest is a valuable asset that provides residents and visitors with many ecological, environmental,

and community benefits. This assessment analyzed the City's urban tree canopy (UTC) and possible planting area (PPA) within five geographic boundaries. The results provide baseline data to develop strategies to protect and expand Covington's trees and natural areas during planning and development. The maps and project report help to concentrate efforts in areas where needs are greatest, tree planting space is available, and benefits can be realized.

Tree canopy data were analyzed for Covington's

future land use categories to determine the distribution of existing and potential urban tree canopy throughout the city. Parks, Recreational Facilities, and Schools had the highest canopy coverage at 42%, but 49% of all canopy in the City was found within Low- and Medium-Density Residential areas as well as 47% of all plantable space.