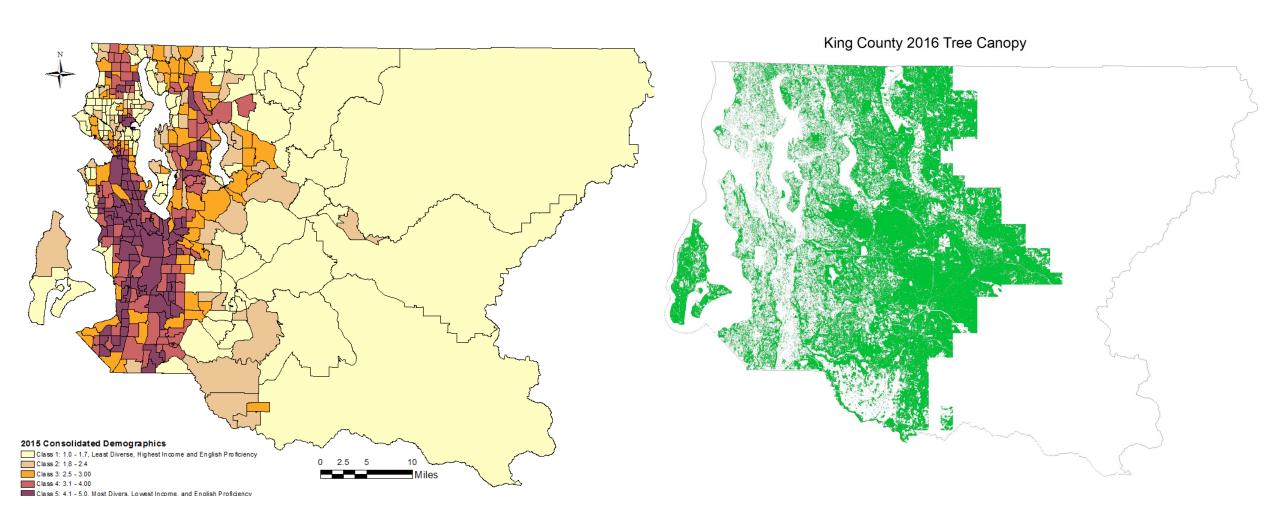

tional plant material is purchased to augment the planting, that material can be bareroot, live stake, potted

# RURAL FOREST HEALTH JOHN AND KATHY MATSON

"I APPRECIATE KCD'S OUTREACH
TO FORESTED PROPERTY OWNERS. I
DID NOT HAVE TO BEAT DOWN
THEIR DOOR TO RECEIVE HELP THEY MADE THE PROCESS EASY TO
ACCESS AND WERE VERY
PROFESSIONAL" - JON MATSON



## FIREWISE



FIREWISE -REDMOND RIDGE COMMUNITY



## FIREWISE -VASHON COHOUSING



"Firewise provides us with tools for monitoring the 8 acres of forest and 4 acres of landscaping around our homes. The KCD Firewise Plan identifies priority measures for protecting our property and support for projects we may not otherwise implement."

- Mark Musick, Vashon Cohousing Resident

## A CHANGING LANDSCAPE







## INEQUALITY IN FORESTED ENVIRONMENT





# URBAN FOREST HEALTH MANAGEMENT WORK PLAN PRIORITIES

- Landowner Literacy
- Provide Workshops
- Assist neighborhoods with technical support
- Support public-private partnerships
- Work with jurisdictions to explore partnership opportunities



## LAKERIDGE PARK/DEADHORSE CANYON - SEATTLE





## HOA PILOT PROJECT - EAST VALLEY HEIGHTS



## SOUTH KING COUNTY TREE CANOPY ASSESSMENT



Covington's urban forest is a valuable asset that provides residents and visitors with many ecological, environmental,

and community benefits. This assessment analyzed the City's urban tree canopy (UTC) and possible planting area (PPA) within five geographic boundaries. The results provide baseline data to develop strategies to protect and expand Covington's trees and natural areas during planning and d