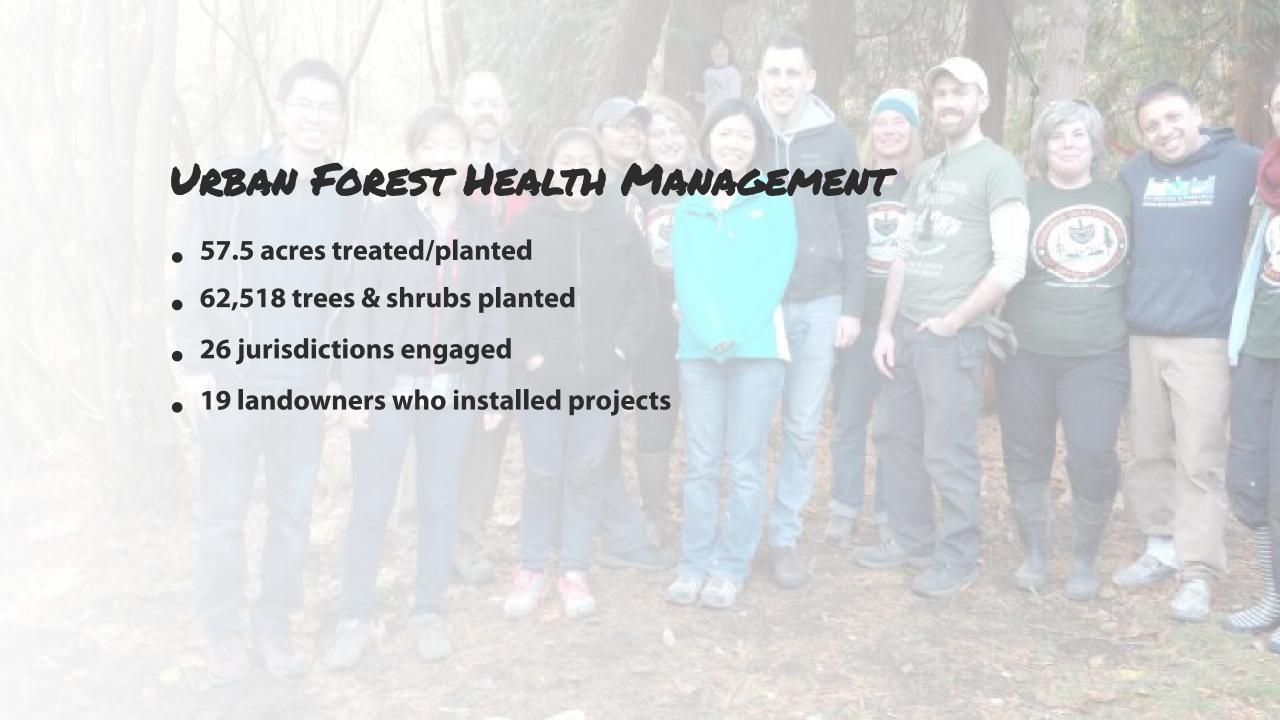

## RURAL FOREST HEALTH MANAGEMENT

PROTECT AND RESTORE FOREST COVER

### RURAL FOREST HEALTH MANAGEMENT

#### RURAL FOREST HEALTH MANAGEMENT

#### FOREST HEALTH PRESCRIPTIONS + COST-SHARE

- 31 landowners with forest health cost-share contracts
- 19 landowners with installed cost-share projects
- 294 acres of small lot private forest land treated
- (49.8 additional acres pending)
- 51,818 trees & shrubs planted
- \$512,520 LIP funds invested