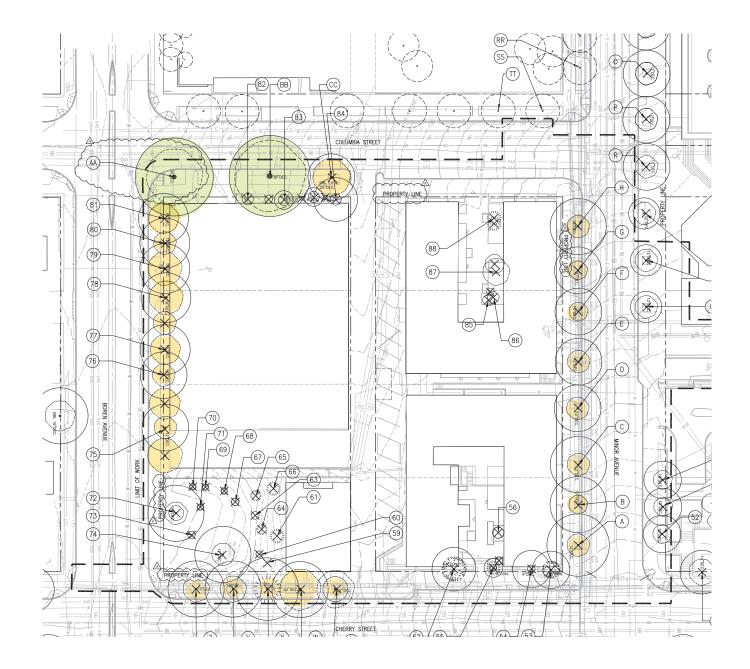

## LEGEND

<sup>①5</sup> \ Tree #

Cherry Frontage

Minor Frontage

Columbia Frontage

Boren Frontage

BLOCK 95 TREES TO REMAIN

Aesculus hippocastanum - Horse Chestnut

## BLOCK 95 NEW STREET TREES

*Quercus coccinea Scarlet Oak* 

MINOR AVE

Liquidambar styraciflua Sweetgum

CHERRY ST

Ginkgo biloba 'Princeton Sentry'Nyssa sylvaticaPrinceton Sentry GinkgoTupelo

CHERRY ST

COLUMBIA ST