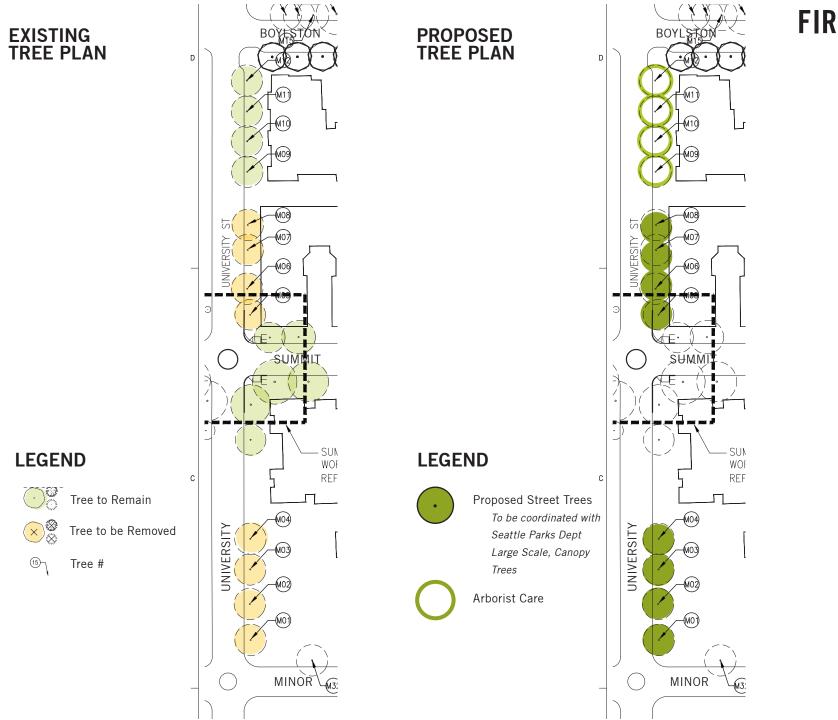

# FIRST HILL MILE

**UNIVERSITY ST** 

# FIRST HILL MILE

Existing Street Trees

- Opportunity for more canopy to replace aging Prunus cerasifera and Craetagus laevigata
- Arborist care for Liquidambar styraciflua