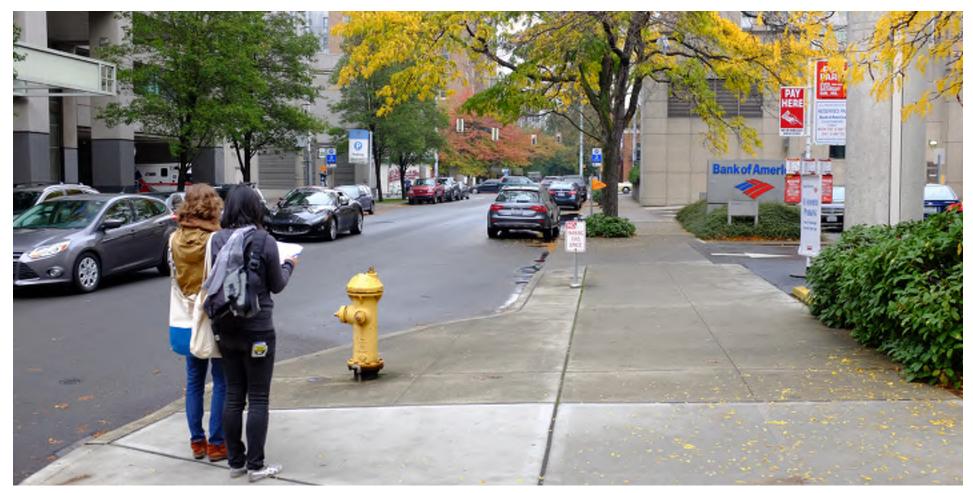

## **FIRST HILL MILE** MINOR AVE - SPRING TO UNIVERSITY

Existing Street Trees

- Beautiful canopy on Minor. Support with soil reconditioning adjacent to project work sites
- Coordination with Seattle Parks Dept as First Hill Park project moves forward. Hawthorne may be replaced