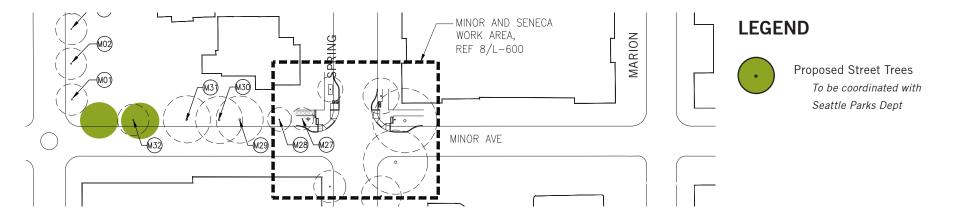

## BLOCK 95 NEW STREET TREES

*Quercus coccinea Scarlet Oak* 

MINOR AVE

Liquidambar styraciflua Sweetgum

CHERRY ST

Ginkgo biloba 'Princeton Sentry'Nyssa sylvaticaPrinceton Sentry GinkgoTupelo

CHERRY ST

COLUMBIA ST