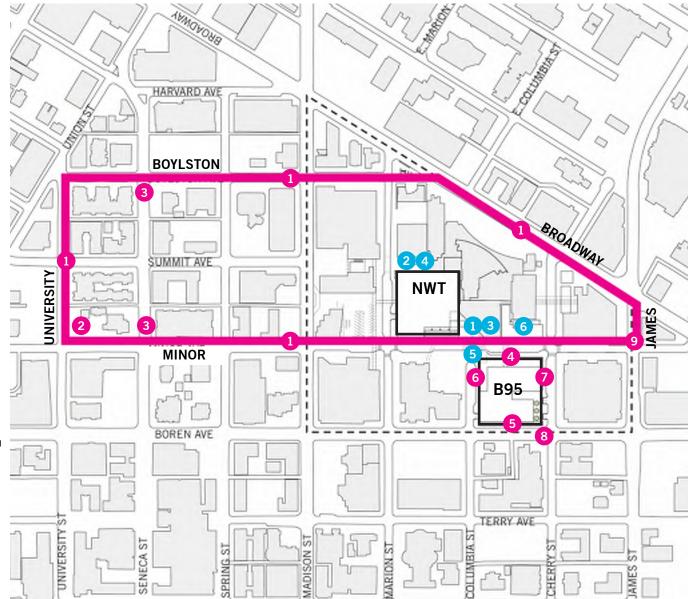

## **PUBLIC BENEFITS SUMMARY**

#### **BLOCK 95 ALLEY VACATION**

- 1 First Hill Mile
- 2 First Hill Park Funding
- 3 Public Art
- 4 Minor Ave Voluntary Setback
- **5** Boren Voluntary Setback
- 6 Columbia St ROW Enhancements
- 7 Cherry St ROW Enhancements
- 8 Boren & Cherry Ped Crossing
- 9 Minor & James Ped Crossing

#### MINOR AVE SKYBRIDGE

- 1 Minor Ave Garden
- 2 Marion Ave Garden
- 3 Public Art Minor Ave Garden
- 4 Public Art Marion Ave Garden
- 5 Minor & Columbia Raised Intersection
- 6 Minor Ave ROW Enhancements

## **ALLEY VACATION PUBLIC BENEFITS SUMMARY**

1 First Hill Mile

4 Minor Ave Voluntary Setback

8 Boren & Cherry Ped Signal

2 First Hill Park Funding

5 Boren Ave Voluntary Setback

9 Minor & James Ped Signal

**3** Public Art Along Mile

6 Columbia St ROW Enhancements

7 Cherry St ROW Enhancements

## MINOR AVE SKYBRIDGE PUBLIC BENEFITS

Minor Ave Garden

2 Marion Ave Garden

3 Minor Ave Garden Public Art

4 Marion St Garden Public Art

5 Minor & Columbia Pedestrian Crossing Improvements

6 Minor Ave ROW Enhancements