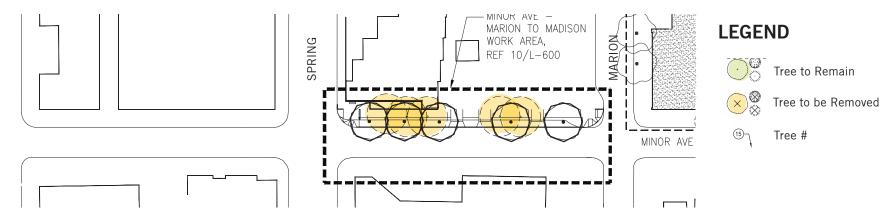

### **EXISTING TREE PLAN**

**PROPOSED TREE PLAN** 

## FIRST HILL MILE MINOR AVE - MARION TO SPRING

Existing Street

- Narrow sidewalk, large driveways, and limited planting
- Honey Locust trees limits sidewalk width. Coordinating to preserve some.