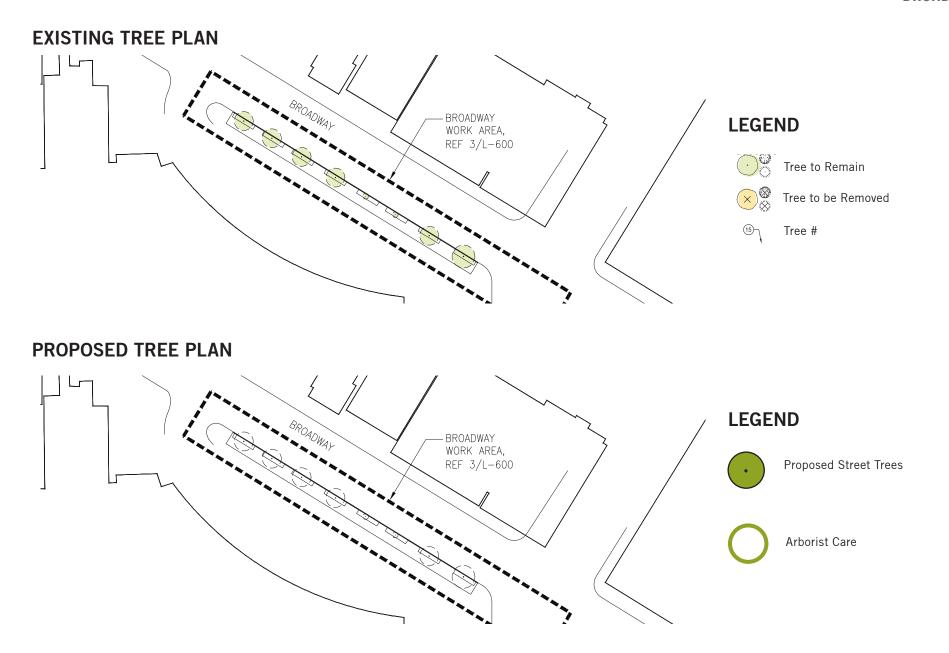

## FIRST HILL MILE BROADWAY

Existing Street Trees

- Fraxinus angustifolia 'Flame' trees
- Narrow tree pits and tree grates
- No buffer planting off Broadway