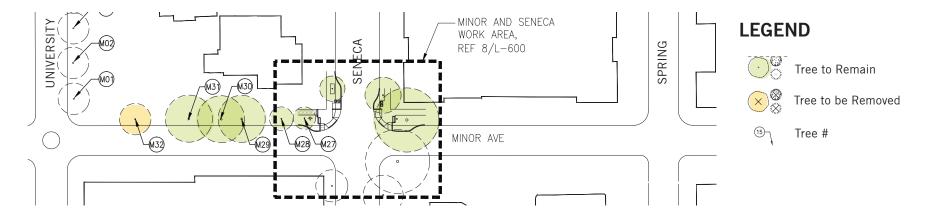

## LEGEND

<sup>①5</sup> \ Tree #

Cherry Frontage

Minor Frontage

Columbia Frontage

Boren Frontage

BLOCK 95 TREES TO REMAIN

Aesculus hippocastanum - Horse Chestnut