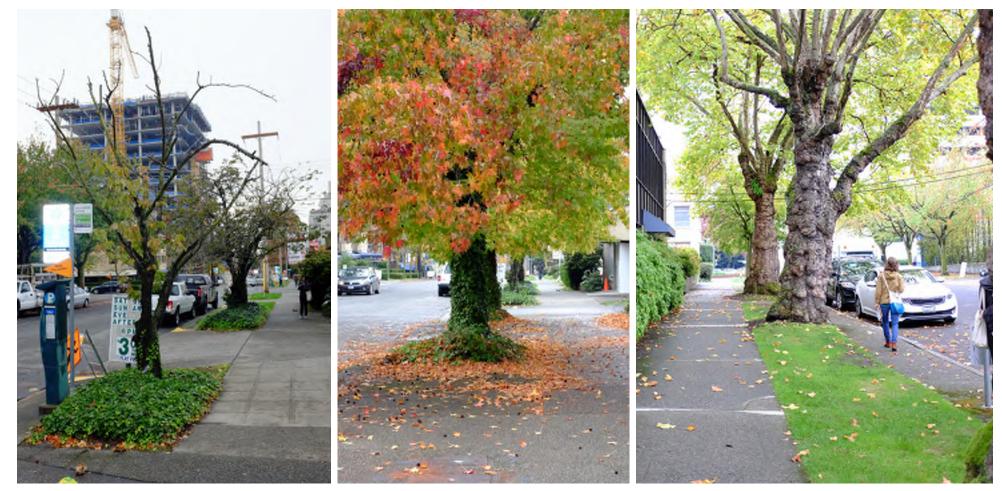

## **FIRST HILL MILE** BOYLSTON AVE - SPRING TO MARION

Existing Street Trees

- Prunus 'Kwanzan' to be replaced
- Arborist care, soil reconditioning, invasive species control at Liquidambar
- London Planes to remain