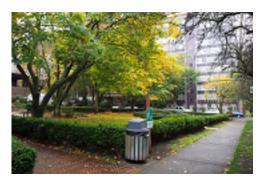

## **FIRST HILL MILE** MINOR AVE - SPRING TO UNIVERSITY

Existing Street Trees

- Beautiful canopy on Minor. Support with soil reconditioning adjacent to project work sites
- Coordination with Seattle Parks Dept as First Hill Park project moves forward. Hawthorne may be replaced