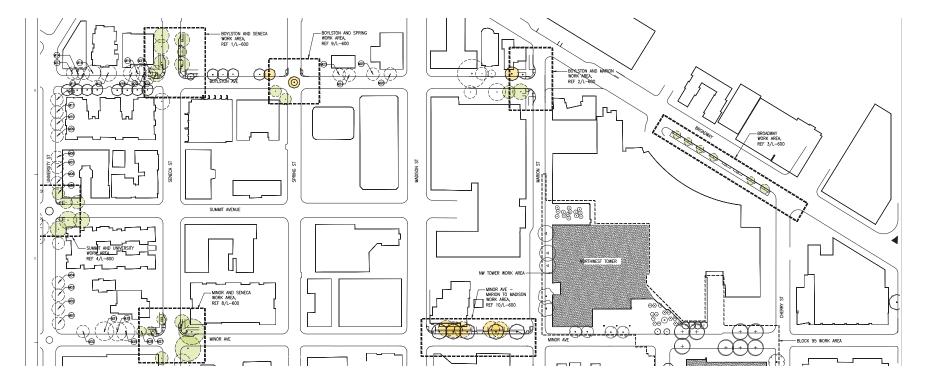

# **MIMP PROJECTS & REQUIREMENTS**

## LEGEND

MIO District/MIMP Boundary

Planned Medical Office Projects Potential Medical Office Projects Planned Hospital Projects Potential Hospital Projects Planned Support Projects

## MIMP PROJECTS

#### **Planned Projects**

- A. Medical Office Building
- B. Hospital Replacement: Building B
- C. Hospital Replacement: Building C
- D. Hospital Replacement: Building D
- E. Central Support Facility w/ Medical Office Tower
- G. Hospital Replacement: Building G

## F. Medical Office Building C-1. Hospital Replacement: Building C - Future Tower

**Potential Projects** 

- Addition E-1. Central Support Facility
- w/Medical Office Tower and Research

## **NW TOWER**

• Replacement of aging hospital facility

## BLOCK 95

• New Medical Office Building

## **PUBLIC BENEFITS**

- Alley Vacation
- Skybridge Petition

#### **BLOCK 95 ALLEY VACATION**

- 1 First Hill Mile
- 2 First Hill Park Funding
- 3 Public Art
- 4 Minor Ave Voluntary Setback
- **5** Boren Voluntary Setback
- 6 Columbia St ROW Enhancements
- 7 Cherry St ROW Enhancements
- 8 Boren & Cherry Ped Crossing
- 9 Minor & James Ped Crossing

#### MINOR AVE SKYBRIDGE

- 1 Minor Ave Garden
- 2 Marion Ave Garden
- 3 Public Art Minor Ave Garden
- 4 Public Art Marion Ave Garden
- 5 Minor & Columbia Raised Intersection
- 6 Minor Ave ROW Enhancements