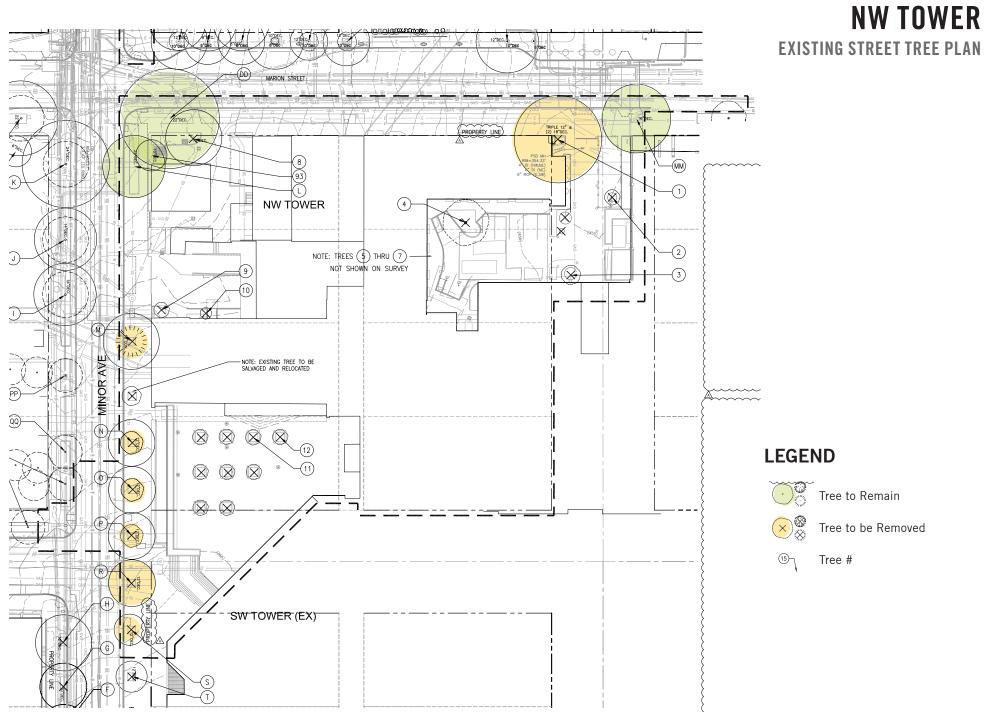

## **NW TOWER**

• Replacement of aging hospital facility

## **NW TOWER** MINOR FRONTAGE

## **NW TOWER** MARION FRONTAGE