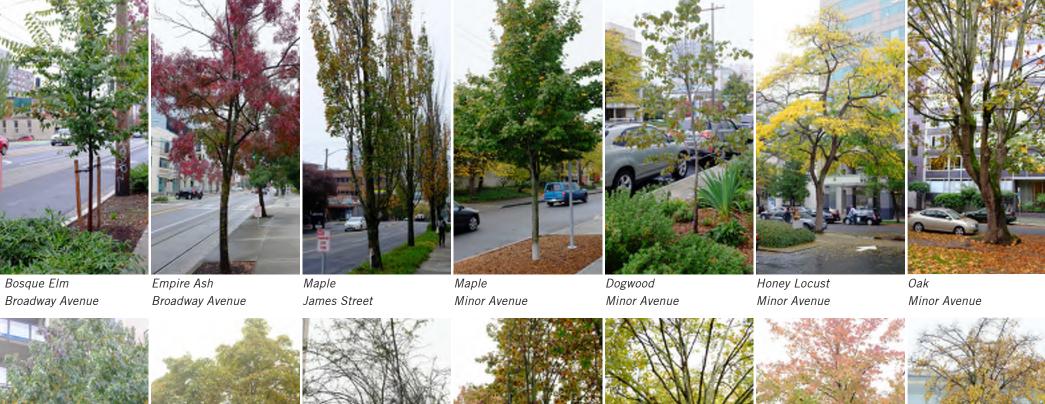

## BLOCK 95 NEW STREET TREES

*Quercus coccinea Scarlet Oak* 

MINOR AVE

Liquidambar styraciflua Sweetgum

CHERRY ST

Ginkgo biloba 'Princeton Sentry'Nyssa sylvaticaPrinceton Sentry GinkgoTupelo

CHERRY ST

COLUMBIA ST

# NORTHWEST TOWER

**NEW STREET TREES** 

*Quercus coccinea Scarlet Oak* 

MINOR AVE

MINOR AVE

Ginkgo biloba

'Princeton Sentry'

Princeton Sentry Ginkgo