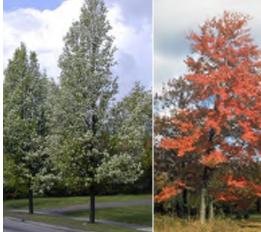

## BLOCK 95 NEW STREET TREES

*Quercus coccinea Scarlet Oak* 

MINOR AVE

Liquidambar styraciflua Sweetgum

CHERRY ST

Ginkgo biloba 'Princeton Sentry'Nyssa sylvaticaPrinceton Sentry GinkgoTupelo

CHERRY ST

COLUMBIA ST

# NORTHWEST TOWER

**NEW STREET TREES** 

*Quercus coccinea Scarlet Oak* 

MINOR AVE

MINOR AVE

Ginkgo biloba

'Princeton Sentry'

Princeton Sentry Ginkgo