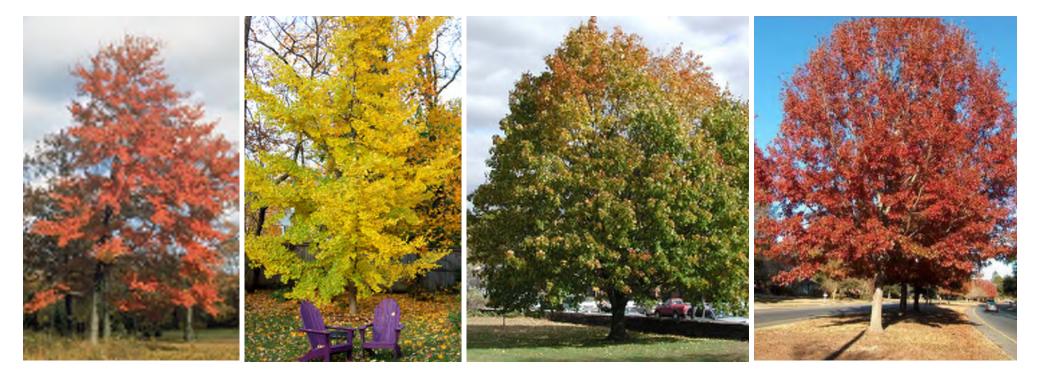

# NORTHWEST TOWER

**NEW STREET TREES** 

*Quercus coccinea Scarlet Oak* 

MINOR AVE

MINOR AVE

Ginkgo biloba

'Princeton Sentry'

Princeton Sentry Ginkgo

Norway Maple

MARION ST

Acer platanoides

Quercus rubra Red Oak

MARION ST