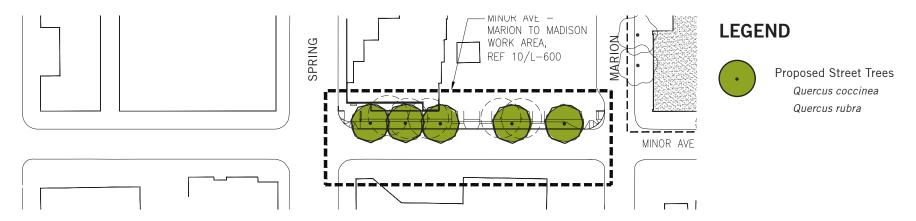

### **EXISTING TREE PLAN**

**PROPOSED TREE PLAN** 

## FIRST HILL MILE MINOR AVE - MARION TO SPRING

Existing Street

- Narrow sidewalk, large driveways, and limited planting
- Honey Locust trees limits sidewalk width. Coordinating to preserve some.