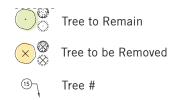

### **EXISTING TREE PLAN**

**PROPOSED TREE PLAN** 

## FIRST HILL MILE MINOR AVE - MARION TO SPRING

Existing Street

- Narrow sidewalk, large driveways, and limited planting
- Honey Locust trees limits sidewalk width. Coordinating to preserve some.