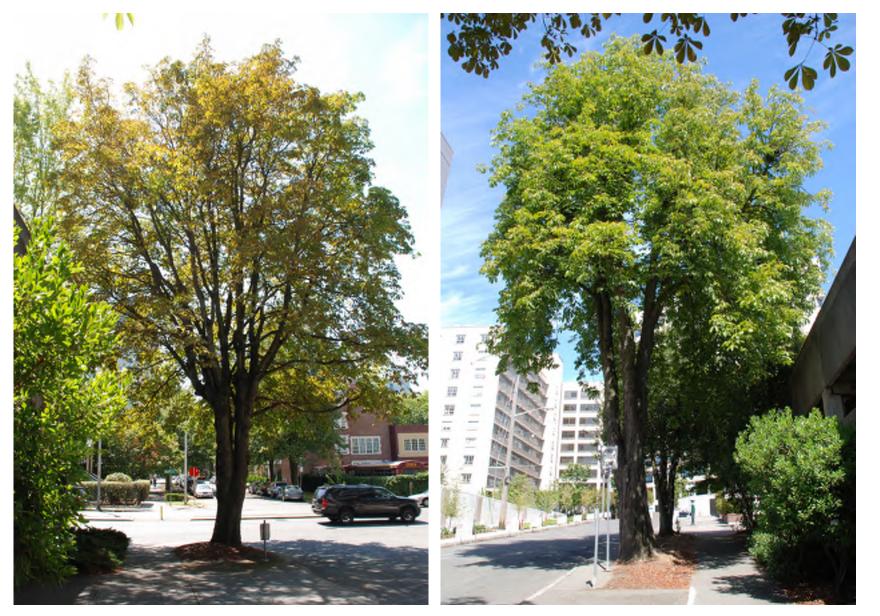

## **FIRST HILL MILE STREET TREES - EXISTING TREES**

Sweetgum University Street

Horse Chestnut University Street

Hawthorn

University Street

Maple Boylston Avenue Sycamore

Boylston Avenue

Sweetgum Boylston Avenue Cherry Minor Avenue