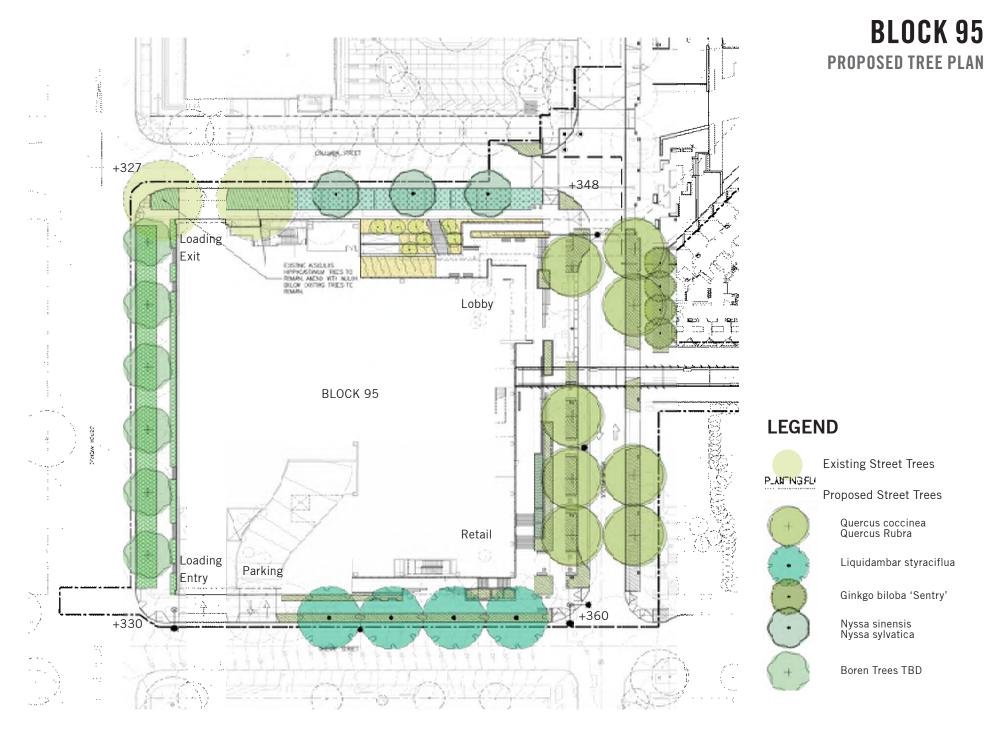

## BLOCK 95

• New Medical Office Building

## LEGEND

<sup>①5</sup> \ Tree #

Cherry Frontage

Minor Frontage

Columbia Frontage

Boren Frontage

BLOCK 95 TREES TO REMAIN

Aesculus hippocastanum - Horse Chestnut

## BLOCK 95 NEW STREET TREES

*Quercus coccinea Scarlet Oak* 

MINOR AVE

Liquidambar styraciflua Sweetgum

CHERRY ST

Ginkgo biloba 'Princeton Sentry'Nyssa sylvaticaPrinceton Sentry GinkgoTupelo

CHERRY ST

COLUMBIA ST