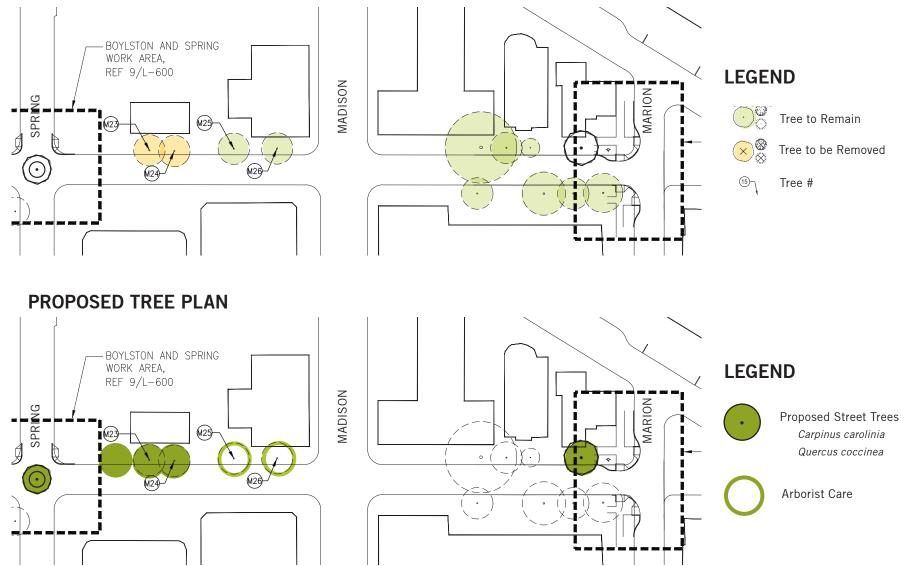

## **FIRST HILL MILE** BOYLSTON AVE - SPRING TO MARION

## **FIRST HILL MILE** BOYLSTON AVE - SPRING TO MARION

Existing Street Trees

- Prunus 'Kwanzan' to be replaced
- Arborist care, soil reconditioning, invasive species control at Liquidambar
- London Planes to remain