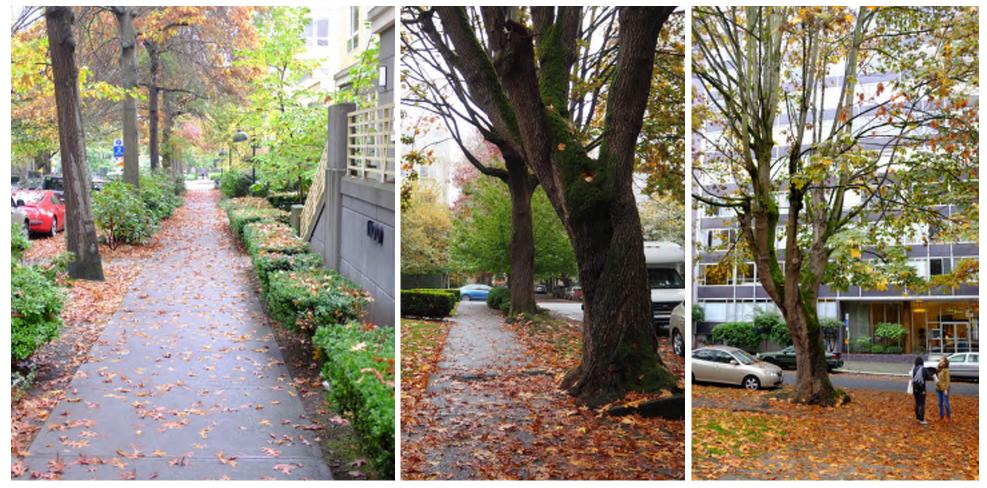

## **FIRST HILL MILE** MINOR AVE - SPRING TO UNIVERSITY

Existing Street Trees

- Beautiful canopy on Minor. Support with soil reconditioning adjacent to project work sites
- Coordination with Seattle Parks Dept as First Hill Park project moves forward. Hawthorne may be replaced