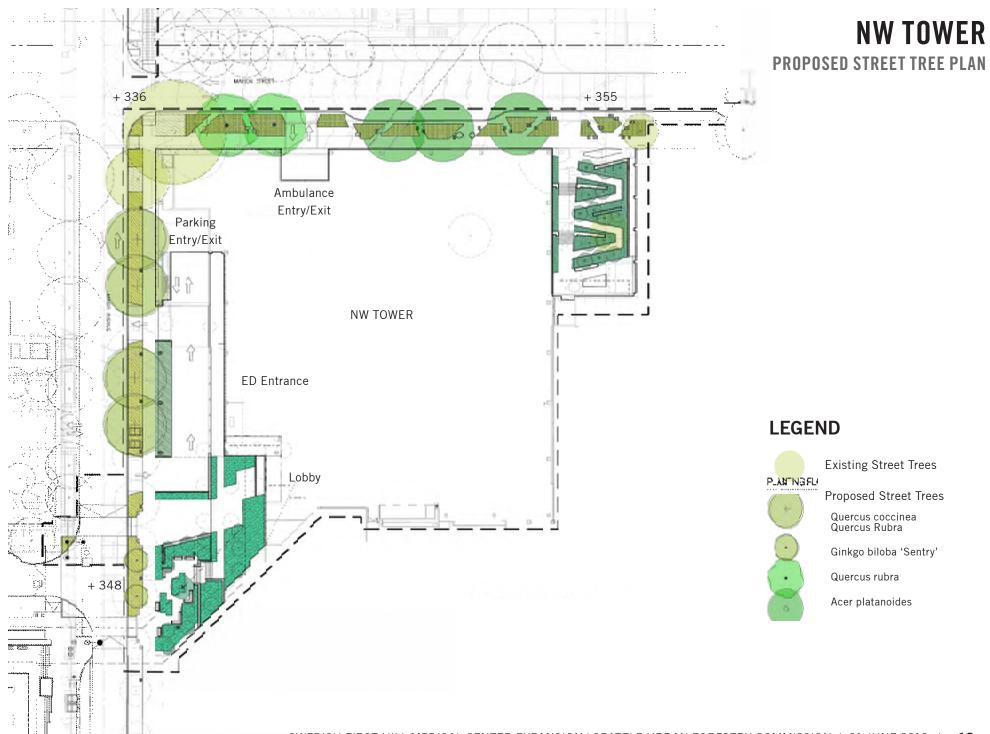

# NORTHWEST TOWER

**NEW STREET TREES** 

*Quercus coccinea Scarlet Oak* 

MINOR AVE

MINOR AVE

Ginkgo biloba

'Princeton Sentry'

Princeton Sentry Ginkgo

Norway Maple

MARION ST

Acer platanoides

Quercus rubra Red Oak

MARION ST