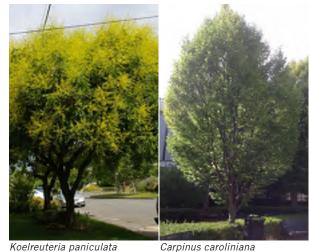

#### TREES FOR TIGHT SPACES

Metasequoia glyptostroboides Dawn Redwood

Goldenrain Tree

Carpinus caroliniana