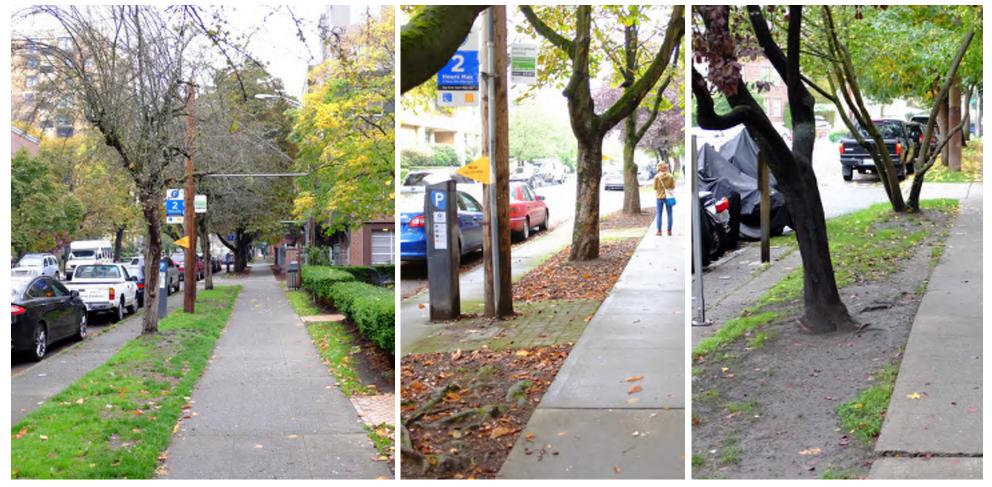

# FIRST HILL MILE

**UNIVERSITY ST** 

# FIRST HILL MILE

Existing Street Trees

- Opportunity for more canopy to replace aging Prunus cerasifera and Craetagus laevigata
- Arborist care for Liquidambar styraciflua