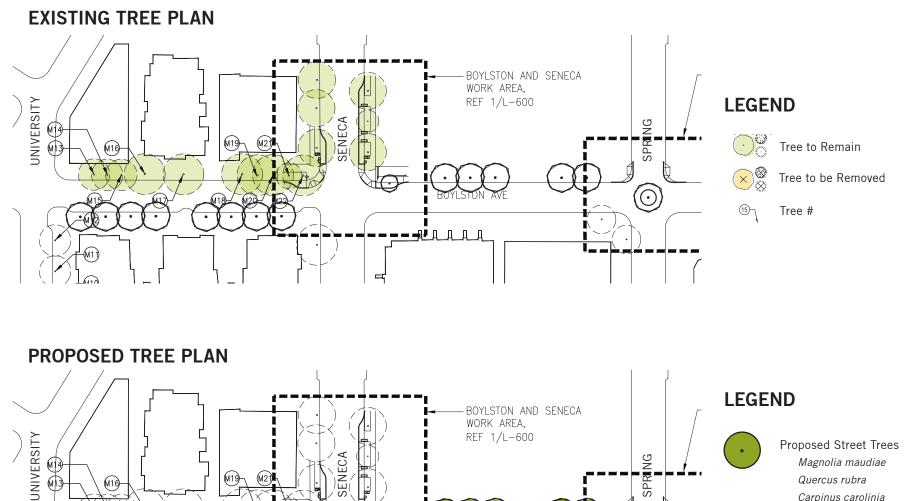

## **FIRST HILL MILE BOYLSTON AVE - UNIVERSITY TO SPRING**

ENECA

.

ді д д д д

614

6

(M16)-

Proposed Street Trees Magnolia maudiae Quercus rubra Carpinus carolinia Koelreuteria paniculata