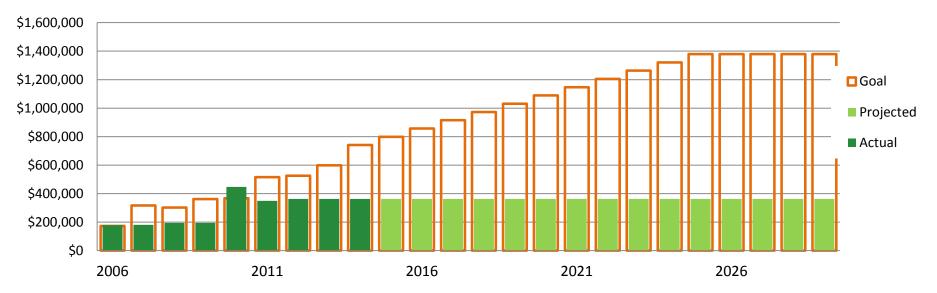

### **GSP Capital Investment Goal and Actuals**

(in \$1,000)



#### **GSP Maintenance Goal and Actuals**



# **GSP Capital Investment Goal with PLP**



#### **GSP Maintenance Goal with PLP**



**GSP Activity Report** 

2014 Year to date

Most Recent Worklog Reported: 10/29/2014

### **Reported Hours in the Field**

| Event Types                      | Volunteer | <b>Professional</b> |
|----------------------------------|-----------|---------------------|
|                                  | Hours     | Hours               |
| All Volunteer                    | 25,197    |                     |
| Mixed                            |           |                     |
| Led by Professionals             | 15,536    | 2,295               |
| Led by Forest Stewards           | 9,670     | 1,642               |
| Mixed Total                      | 25,206    | 3,936               |
| Crew