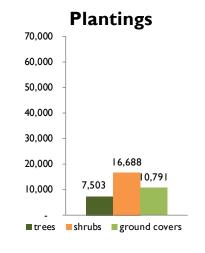

| Hours     | Hours               |
| All Volunteer                    | 25,197    |                     |
| Mixed                            |           |                     |
| Led by Professionals             | 15,536    | 2,295               |
| Led by Forest Stewards           | 9,670     | 1,642               |
| Mixed Total                      | 25,206    | 3,936               |
| Crew                             |           |                     |
| Hired by Parks or Other Partners |           | 10,406              |
| Hired by Forest Stewards         |           | 300                 |
| Crew Total                       |           | 10,705              |
| Grand Total                      | 50,404    | 14,642              |



## **Reported Tasks Accomplished**





15,599 plants watered

Phase I



## **GSP Acreage Enrollment**