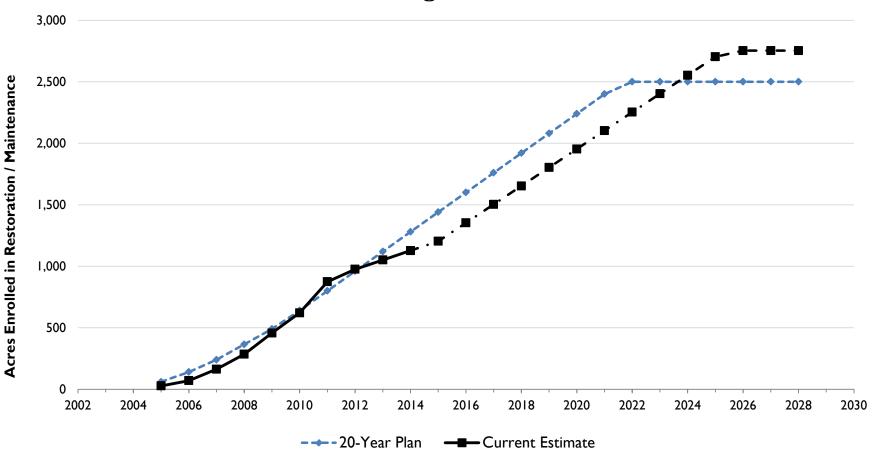

| 25,197    |                     |
| Mixed                            |           |                     |
| Led by Professionals             | 15,536    | 2,295               |
| Led by Forest Stewards           | 9,670     | 1,642               |
| Mixed Total                      | 25,206    | 3,936               |
| Crew                             |           |                     |
| Hired by Parks or Other Partners |           | 10,406              |
| Hired by Forest Stewards         |           | 300                 |
| Crew Total                       |           | 10,705              |
| Grand Total                      | 50,404    | 14,642              |



## **Reported Tasks Accomplished**





15,599 plants watered

Phase I



## **GSP Acreage Enrollment**