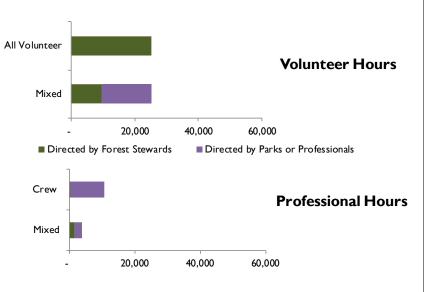

### **Reported Hours in the Field**

| Event Types                      | Volunteer | <b>Professional</b> |
|----------------------------------|-----------|---------------------|
|                                  | Hours     | Hours               |
| All Volunteer                    | 25,197    |                     |
| Mixed                            |           |                     |
| Led by Professionals             | 15,536    | 2,295               |
| Led by Forest Stewards           | 9,670     | 1,642               |
| Mixed Total                      | 25,206    | 3,936               |
| Crew                             |           |                     |
| Hired by Parks or Other Partners |           | 10,406              |
| Hired by Forest Stewards         |           | 300                 |
| Crew Total                       |           | 10,705              |
| Grand Total                      | 50,404    | 14,642              |