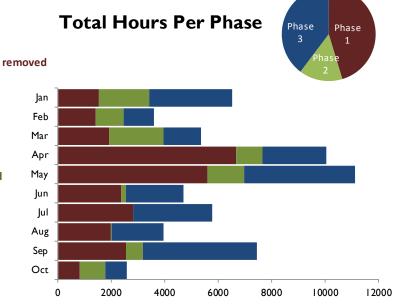

|
| All Volunteer                    | 25,197    |                     |
| Mixed                            |           |                     |
| Led by Professionals             | 15,536    | 2,295               |
| Led by Forest Stewards           | 9,670     | 1,642               |
| Mixed Total                      | 25,206    | 3,936               |
| Crew                             |           |                     |
| Hired by Parks or Other Partners |           | 10,406              |
| Hired by Forest Stewards         |           | 300                 |
| Crew Total                       |           | 10,705              |
| Grand Total                      | 50,404    | 14,642              |



## **Reported Tasks Accomplished**





15,599 plants watered

Phase I



## **GSP Acreage Enrollment**