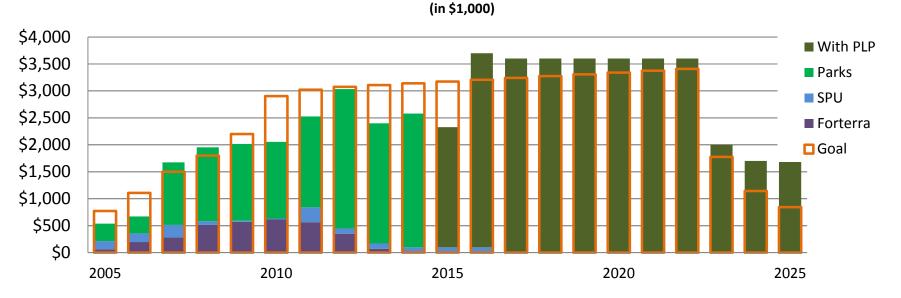

### **GSP Capital Investment Goal and Actuals**

(in \$1,000)



#### **GSP Maintenance Goal and Actuals**



# **GSP Capital Investment Goal with PLP**



#### **GSP Maintenance Goal with PLP**



**GSP Activity Report** 

2014 Year to date

Most Recent Worklog Reported: 10/29/2014

### **Reported Hours in the Field**

| Event Types                      | Volunteer | <b>Professional</b> |
|----------------------------------|-----------|---------------------|
|                                  | Hours     | Hours               |
| All Volunteer                    | 25,197    |                     |
| Mixed                            |           |                     |
| Led by Professionals             | 15,536    | 2,295               |
| Led by Forest Stewards           | 9,670     | 1,642               |
| Mixed Total                      | 25,206    | 3,936               |
| Crew                             |           |