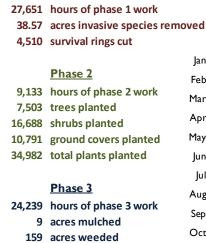

| Hours     | Hours               |
| All Volunteer                    | 25,197    |                     |
| Mixed                            |           |                     |
| Led by Professionals             | 15,536    | 2,295               |
| Led by Forest Stewards           | 9,670     | 1,642               |
| Mixed Total                      | 25,206    | 3,936               |
| Crew                             |           |                     |
| Hired by Parks or Other Partners |           | 10,406              |
| Hired by Forest Stewards         |           | 300                 |
| Crew Total                       |           | 10,705              |
| Grand Total                      | 50,404    | 14,642              |



## **Reported Tasks Accomplished**





15,599 plants watered

Phase I



## **GSP Acreage Enrollment**