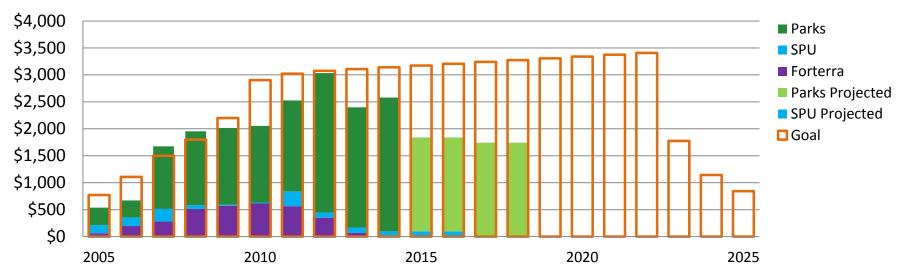

### **GSP Capital Investment Goal and Actuals**

(in \$1,000)



#### **GSP Maintenance Goal and Actuals**



# **GSP Capital Investment Goal with PLP**



#### **GSP Maintenance Goal with PLP**



**GSP Activity Report** 

2014 Year to date

Most Recent Worklog Reported: 10/29/2014

### **Reported Hours in the Field**

| Event Types                      | Volunteer | <b>Professional</b> |
|----------------------------------|-----------|---------------------|
|                                  | Hours     | Hours               |
| All Volunteer                    | 25,197    |                     |
| Mixed                            |           |                     |
| Led by Professionals             | 15,536    | 2,295               |
| Led by Forest Stewards           | 9,670     | 1,642               |
| Mixed Total                      | 25,206