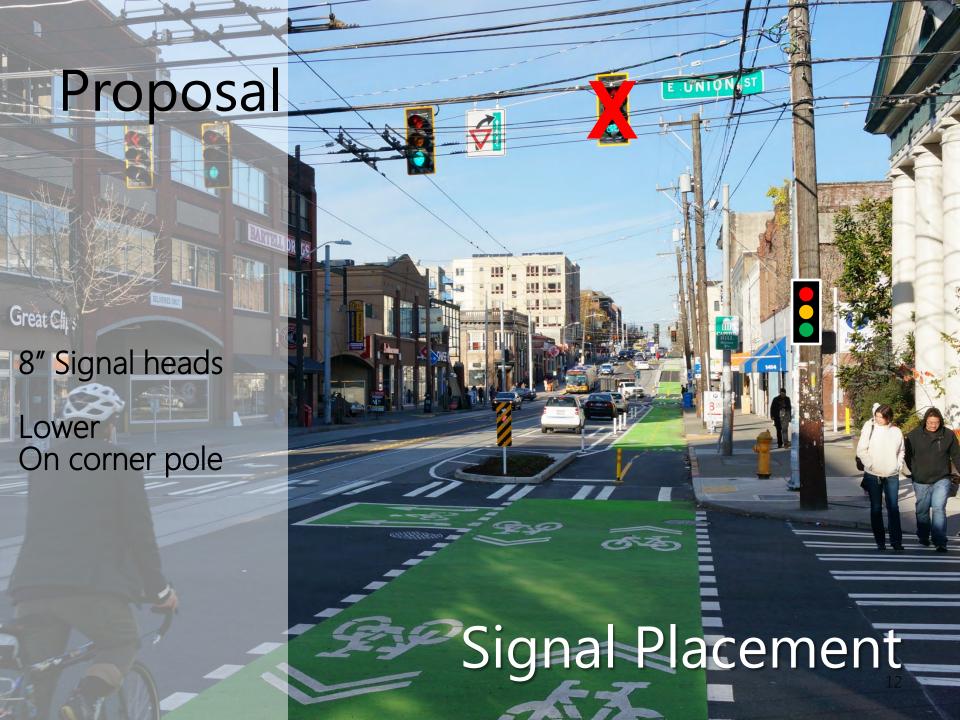

# **Broadway Streetcar**

Denny to Roy



Seattle Bike Advisory Board

Presenter: Art Brochet & Steve Durrant

June 3, 2015



#### SDOT's mission & vision

Mission: delivering a first-rate transportation system for Seattle.



Vision: a vibrant Seattle with connected people, places, and products.

### SDOT's core principles



#### Presentation overview

- Background
- Project area
- Existing conditions
- Proposal
- Next steps



## Project area



### Project area

3100 feet Denny to Aloha



































# Next steps

| June        | First Hill Streetcar Vehicle Testing |
|-------------|--------------------------------------|
| July 2015   | 60% Design Complete                  |
| End of 2015 | 90% Design                           |
| 2016        | Ready for Construction               |
| TBD         | Start Operations                     |

### Questions?

Art.Brochet@seattle.gov | 206.615.0786 http://www.seattlestreetcar.org/broadway.htm

#### http://www.seattle.gov/transportation