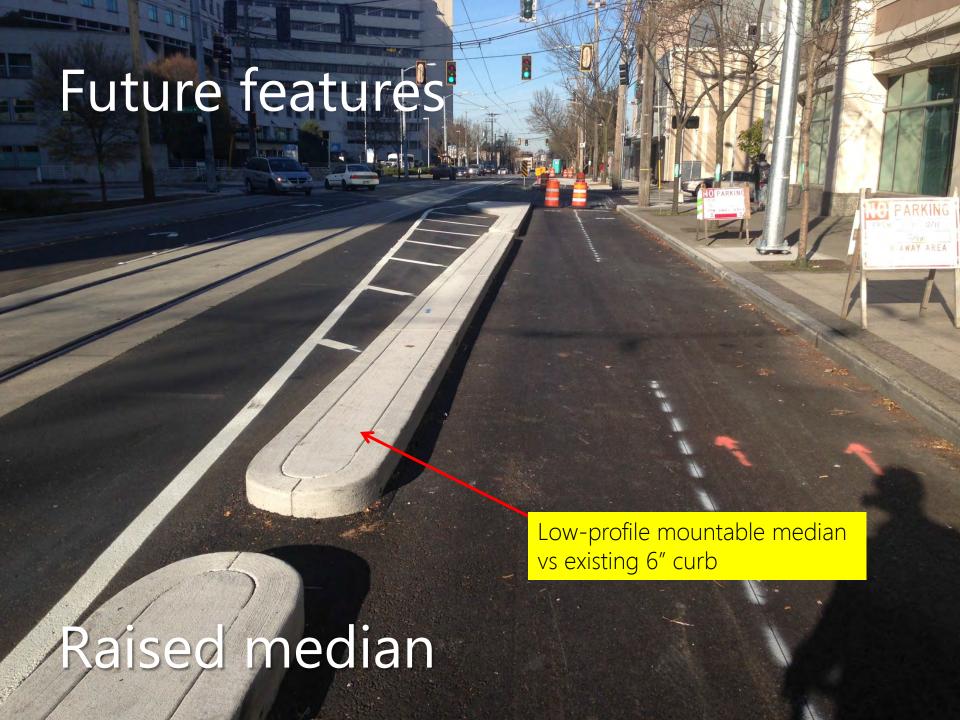

# **Broadway Streetcar**

Denny to Roy



Seattle Bike Advisory Board

Presenter: Art Brochet & Steve Durrant

June 3, 2015



#### SDOT's mission & vision

Mission: delivering a first-rate transportation system for Seattle.



Vision: a vibrant Seattle with connected people, places, and products.

### SDOT's core principles



#### Presentation overview

- Background
- Project area
- Existing conditions
- Proposal
- Next steps



## Project area



### Project area

3100 feet Denny to Aloha



































# Next steps

| June        | First Hill Streetcar Vehicle Testing |
|-------------|--------------------------------------|
| July 2015   | 60% Design Complete                  |
| End of 2015 | 90% Design                           |
| 2016        | Ready for Construction               |
| TBD         | Start Operations                     |

### Questions?

Art.Brochet@seattle.gov | 206.615.0786 http://www.seattlestreetcar.org/broadway.htm

#### http://www.seattle.gov/transportation