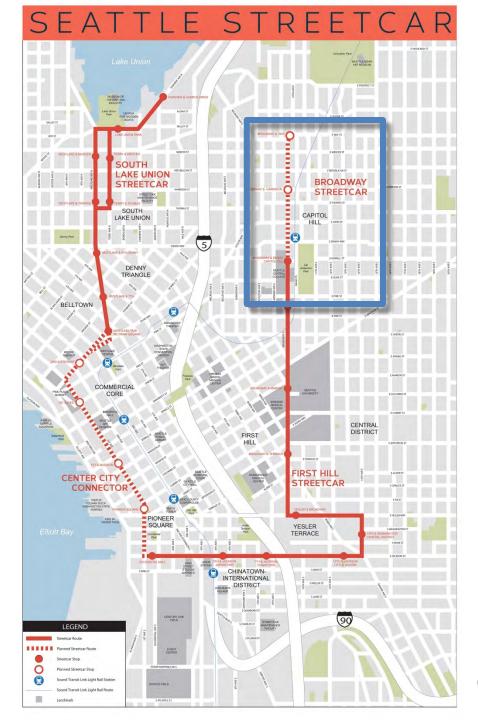

# **Broadway Streetcar**

Denny to Roy



Seattle Bike Advisory Board

Presenter: Art Brochet & Steve Durrant

June 3, 2015



#### SDOT's mission & vision

Mission: delivering a first-rate transportation system for Seattle.



Vision: a vibrant Seattle with connected people, places, and products.

### SDOT's core principles



#### Presentation overview

- Background
- Project area
- Existing conditions
- Proposal
- Next steps



## Project area



### Project area

3100 feet Denny to Aloha



































# Next steps

| June        | First Hill Streetcar Vehicle Testing |
|-------------|--------------------------------------|
| July 2015   | 60% Design Complete                  |
| End of 2015 | 90% Design                           |
| 2016        | Ready for Construction               |
| TBD         | Start Operations                     |

### Questions?

Art.Brochet@seattle.gov | 206.615.0786 http://www.seattlestreetcar.org/broadway.htm

#### http://www.seattle.gov/transportation