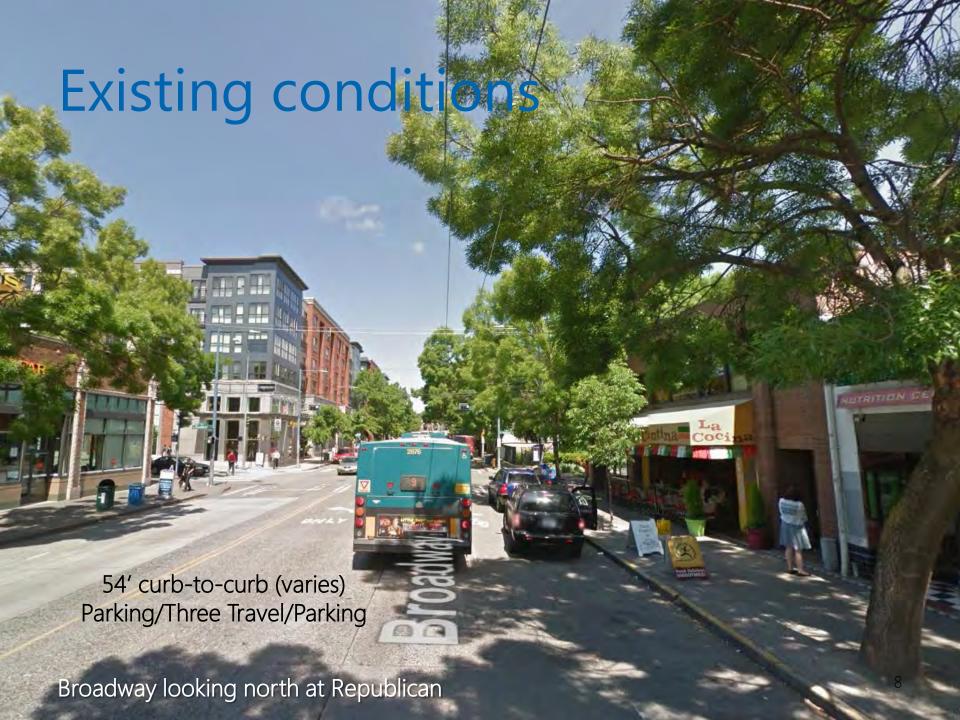

#### Presentation overview

- Background
- Project area
- Existing conditions
- Proposal
- Next steps