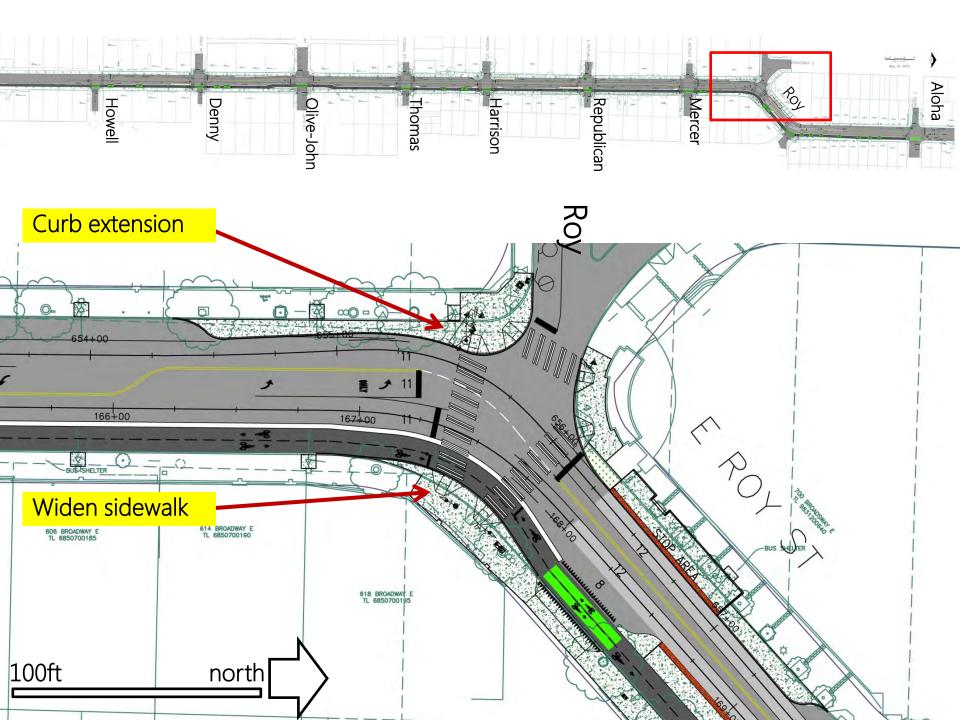

# **Broadway Streetcar**

Denny to Roy



Seattle Bike Advisory Board

Presenter: Art Brochet & Steve Durrant

June 3, 2015



#### SDOT's mission & vision

Mission: delivering a first-rate transportation system for Seattle.



Vision: a vibrant Seattle with connected people, places, and products.

### SDOT's core principles



#### Presentation overview

- Background
- Project area
- Existing conditions
- Proposal
- Next steps



## Project area



### Project area

3100 feet Denny to Aloha



































# Next steps

| June        | First Hill Streetcar Vehicle Testing |
|-------------|--------------------------------------|
| July 2015   | 60% Design Complete                  |
| End of 2015 | 90% Design                           |
| 2016        | Ready for Construction               |
| TBD         | Start Operations                     |

### Questions?

Art.Brochet@seattle.gov | 206.615.0786 http://www.seattlestreetcar.org/broadway.htm

#### http://www.seattle.gov/transportation