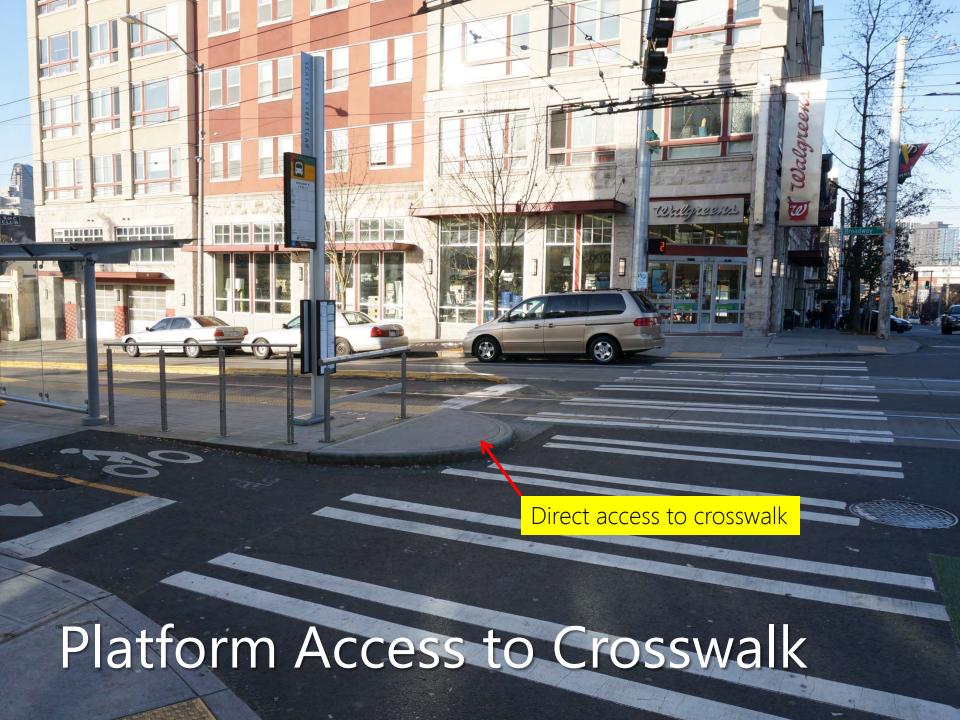

# **Broadway Streetcar**

Denny to Roy



Seattle Bike Advisory Board

Presenter: Art Brochet & Steve Durrant

June 3, 2015



#### SDOT's mission & vision

Mission: delivering a first-rate transportation system for Seattle.



Vision: a vibrant Seattle with connected people, places, and products.

### SDOT's core principles



#### Presentation overview

- Background
- Project area
- Existing conditions
- Proposal
- Next steps



## Project area



### Project area

3100 feet Denny to Aloha



































# Next steps

| June        | First Hill Streetcar Vehicle Testing |
|-------------|--------------------------------------|
| July 2015   | 60% Design Complete                  |
| End of 2015 | 90% Design                           |
| 2016        | Ready for Construction               |
| TBD         | Start Operations                     |

### Questions?

Art.Brochet@seattle.gov | 206.615.0786 http://www.seattlestreetcar.org/broadway.htm

#### http://www.seattle.gov/transportation