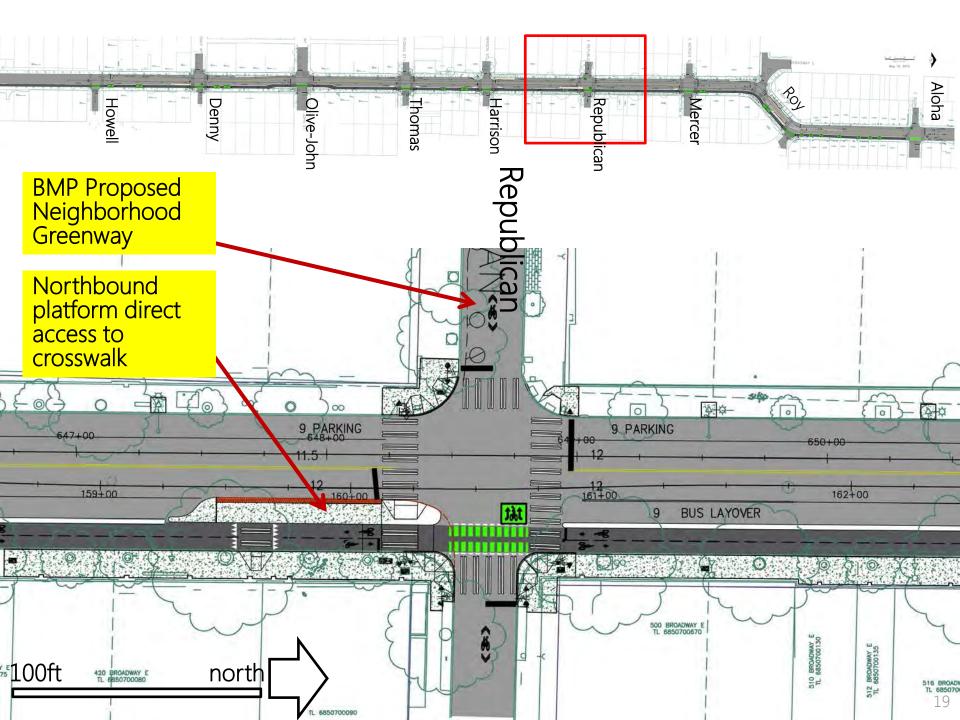

# **Broadway Streetcar**

Denny to Roy



Seattle Bike Advisory Board

Presenter: Art Brochet & Steve Durrant

June 3, 2015



#### SDOT's mission & vision

Mission: delivering a first-rate transportation system for Seattle.



Vision: a vibrant Seattle with connected people, places, and products.

### SDOT's core principles



#### Presentation overview

- Background
- Project area
- Existing conditions
- Proposal
- Next steps



## Project area



### Project area

3100 feet Denny to Aloha



































# Next steps

| June        | First Hill Streetcar Vehicle Testing |
|-------------|--------------------------------------|
| July 2015   | 60% Design Complete                  |
| End of 2015 | 90% Design                           |
| 2016        | Ready for Construction               |
| TBD         | Start Operations                     |

### Questions?

Art.Brochet@seattle.gov | 206.615.0786 http://www.seattlestreetcar.org/broadway.htm

#### http://www.seattle.gov/transportation