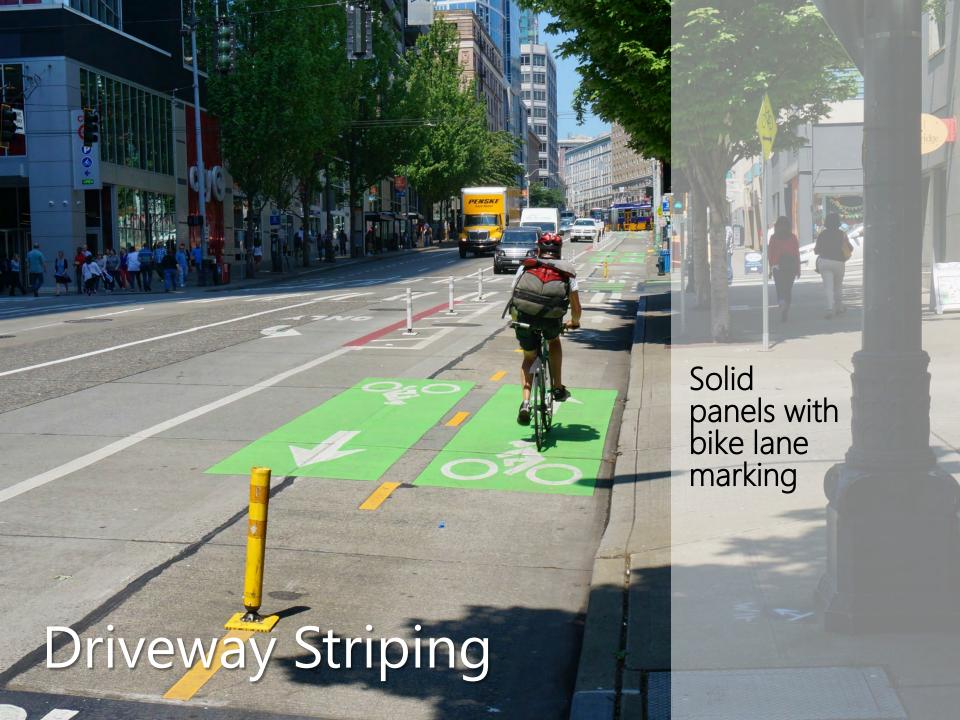

# **Broadway Streetcar**

Denny to Roy



Seattle Bike Advisory Board

Presenter: Art Brochet & Steve Durrant

June 3, 2015



#### SDOT's mission & vision

Mission: delivering a first-rate transportation system for Seattle.



Vision: a vibrant Seattle with connected people, places, and products.

### SDOT's core principles



#### Presentation overview

- Background
- Project area
- Existing conditions
- Proposal
- Next steps



## Project area



### Project area

3100 feet Denny to Aloha



































# Next steps

| June        | First Hill Streetcar Vehicle Testing |
|-------------|--------------------------------------|
| July 2015   | 60% Design Complete                  |
| End of 2015 | 90% Design                           |
| 2016        | Ready for Construction               |
| TBD         | Start Operations                     |

### Questions?

Art.Brochet@seattle.gov | 206.615.0786 http://www.seattlestreetcar.org/broadway.htm

#### http://www.seattle.gov/transportation