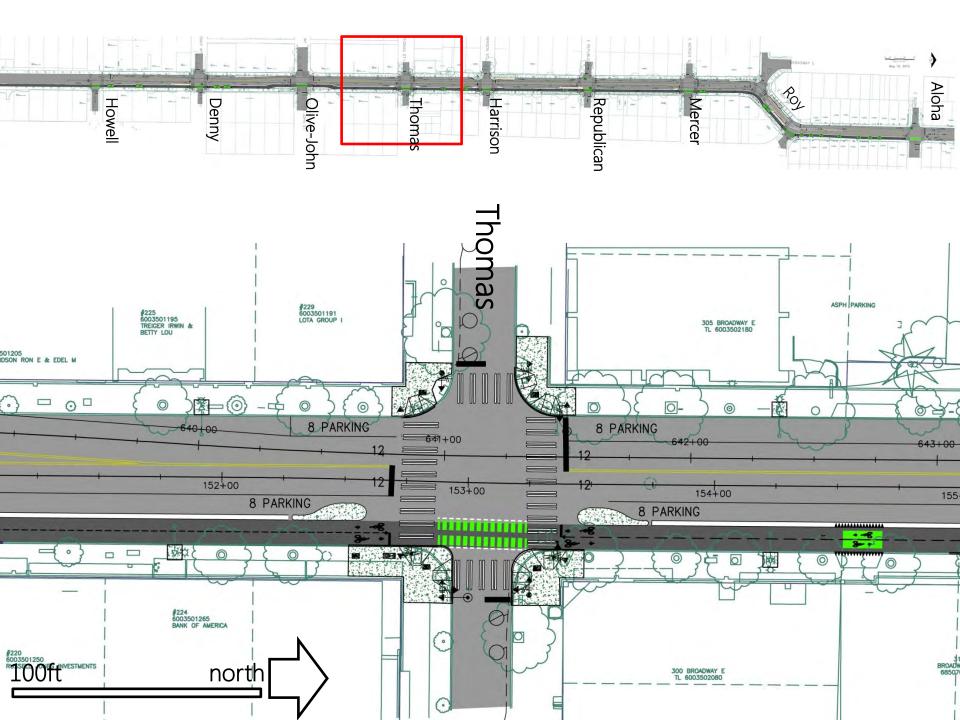

# **Broadway Streetcar**

Denny to Roy



Seattle Bike Advisory Board

Presenter: Art Brochet & Steve Durrant

June 3, 2015



#### SDOT's mission & vision

Mission: delivering a first-rate transportation system for Seattle.



Vision: a vibrant Seattle with connected people, places, and products.

### SDOT's core principles



#### Presentation overview

- Background
- Project area
- Existing conditions
- Proposal
- Next steps



## Project area



### Project area

3100 feet Denny to Aloha



































# Next steps

| June        | First Hill Streetcar Vehicle Testing |
|-------------|--------------------------------------|
| July 2015   | 60% Design Complete                  |
| End of 2015 | 90% Design                           |
| 2016        | Ready for Construction               |
| TBD         | Start Operations                     |

### Questions?

Art.Brochet@seattle.gov | 206.615.0786 http://www.seattlestreetcar.org/broadway.htm

#### http://www.seattle.gov/transportation