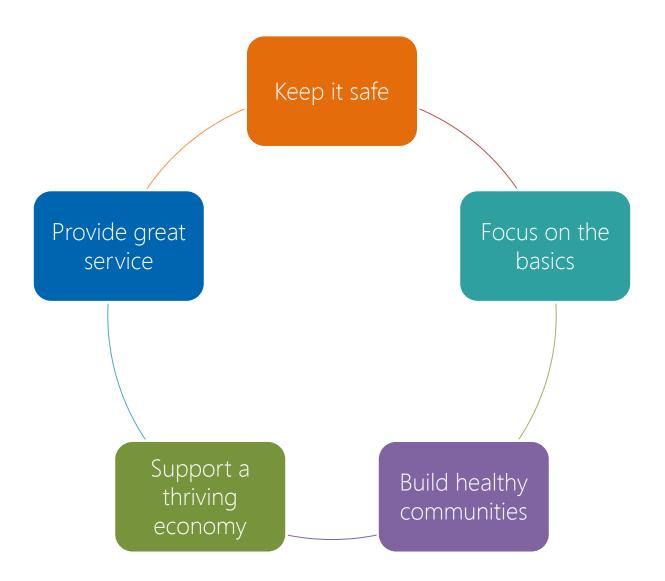

# **Broadway Streetcar**

Denny to Roy



Seattle Bike Advisory Board

Presenter: Art Brochet & Steve Durrant

June 3, 2015



#### SDOT's mission & vision

Mission: delivering a first-rate transportation system for Seattle.



Vision: a vibrant Seattle with connected people, places, and products.

### SDOT's core principles



#### Presentation overview

- Background
- Project area
- Existing conditions
- Proposal
- Next steps



## Project area



### Project area

3100 feet Denny to Aloha



































# Next steps

| June        | First Hill Streetcar Vehicle Testing |
|-------------|--------------------------------------|
| July 2015   | 60% Design Complete                  |
| End of 2015 | 90% Design                           |
| 2016        | Ready for Construction               |
| TBD         | Start Operations                     |

### Questions?

Art.Brochet@seattle.gov | 206.615.0786 http://www.seattlestreetcar.org/broadway.htm

#### http://www.seattle.gov/transportation