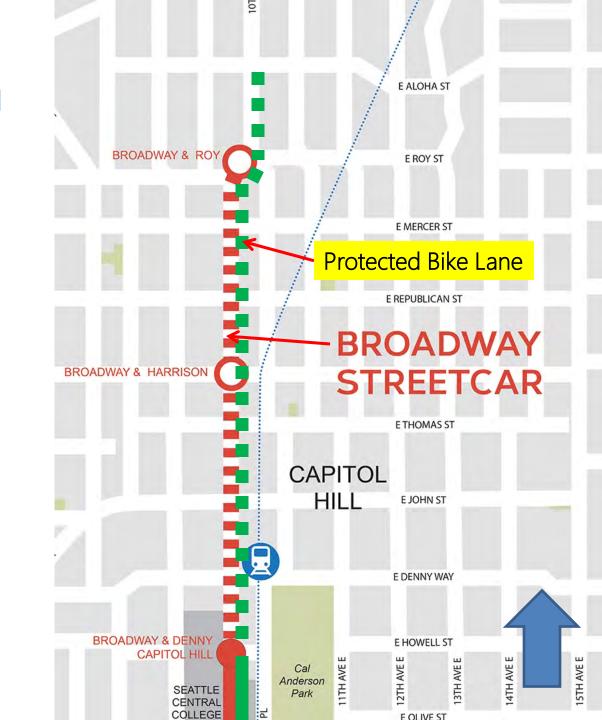

# **Broadway Streetcar**

Denny to Roy



Seattle Bike Advisory Board

Presenter: Art Brochet & Steve Durrant

June 3, 2015



#### SDOT's mission & vision

Mission: delivering a first-rate transportation system for Seattle.



Vision: a vibrant Seattle with connected people, places, and products.

### SDOT's core principles



#### Presentation overview

- Background
- Project area
- Existing conditions
- Proposal
- Next steps



## Project area



### Project area

3100 feet Denny to Aloha



































# Next steps

| June        | First Hill Streetcar Vehicle Testing |
|-------------|--------------------------------------|
| July 2015   | 60% Design Complete                  |
| End of 2015 | 90% Design                           |
| 2016        | Ready for Construction               |
| TBD         | Start Operations                     |

### Questions?

Art.Brochet@seattle.gov | 206.615.0786 http://www.seattlestreetcar.org/broadway.htm

#### http://www.seattle.gov/transportation