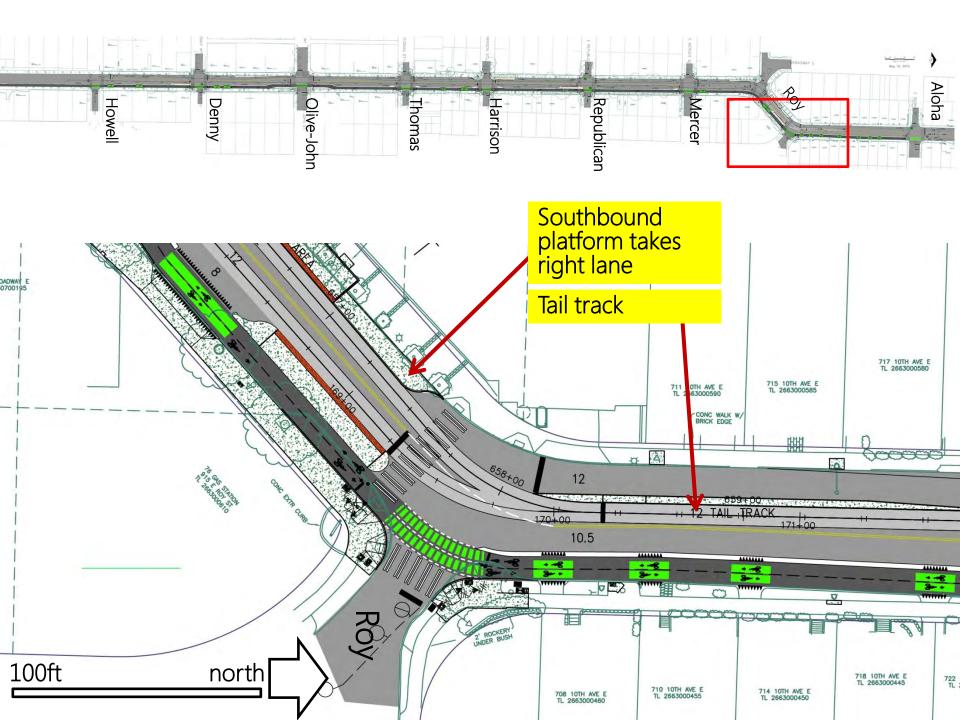

# **Broadway Streetcar**

Denny to Roy



Seattle Bike Advisory Board

Presenter: Art Brochet & Steve Durrant

June 3, 2015



#### SDOT's mission & vision

Mission: delivering a first-rate transportation system for Seattle.



Vision: a vibrant Seattle with connected people, places, and products.

### SDOT's core principles



#### Presentation overview

- Background
- Project area
- Existing conditions
- Proposal
- Next steps



## Project area



### Project area

3100 feet Denny to Aloha



































# Next steps

| June        | First Hill Streetcar Vehicle Testing |
|-------------|--------------------------------------|
| July 2015   | 60% Design Complete                  |
| End of 2015 | 90% Design                           |
| 2016        | Ready for Construction               |
| TBD         | Start Operations                     |

### Questions?

Art.Brochet@seattle.gov | 206.615.0786 http://www.seattlestreetcar.org/broadway.htm

#### http://www.seattle.gov/transportation