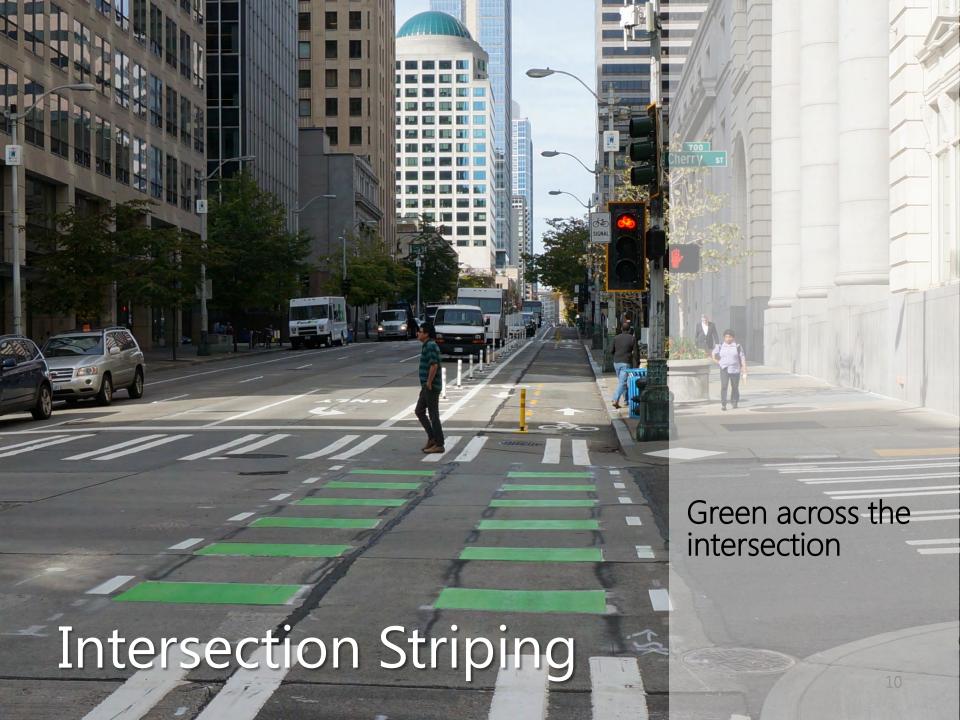

# **Broadway Streetcar**

Denny to Roy



Seattle Bike Advisory Board

Presenter: Art Brochet & Steve Durrant

June 3, 2015



#### SDOT's mission & vision

Mission: delivering a first-rate transportation system for Seattle.



Vision: a vibrant Seattle with connected people, places, and products.

### SDOT's core principles



#### Presentation overview

- Background
- Project area
- Existing conditions
- Proposal
- Next steps



## Project area



### Project area

3100 feet Denny to Aloha



































# Next steps

| June        | First Hill Streetcar Vehicle Testing |
|-------------|--------------------------------------|
| July 2015   | 60% Design Complete                  |
| End of 2015 | 90% Design                           |
| 2016        | Ready for Construction               |
| TBD         | Start Operations                     |

### Questions?

Art.Brochet@seattle.gov | 206.615.0786 http://www.seattlestreetcar.org/broadway.htm

#### http://www.seattle.gov/transportation