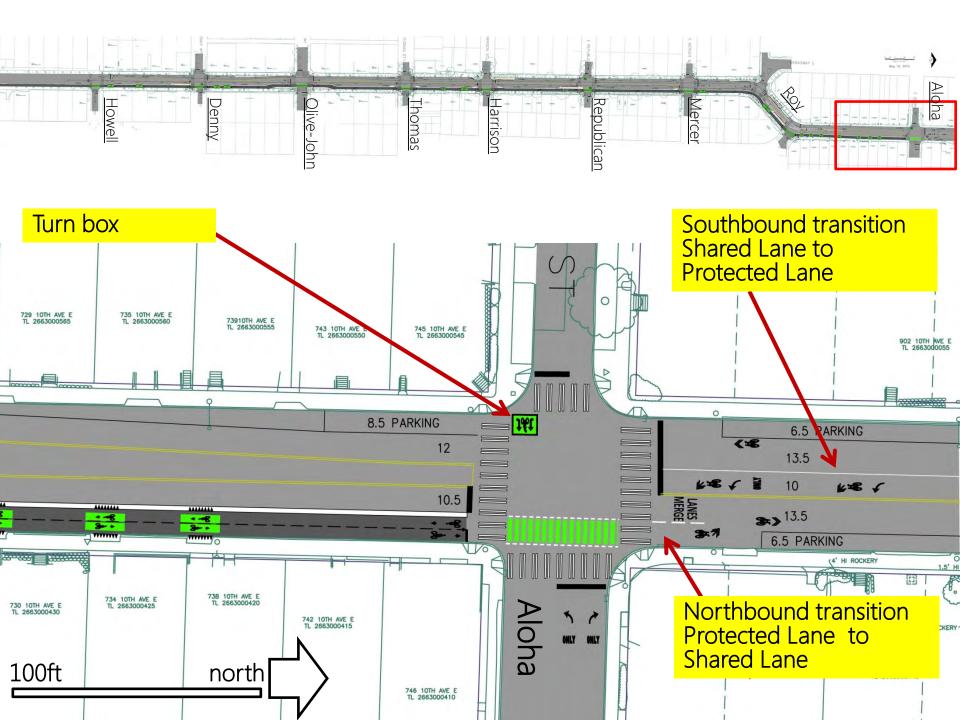

# **Broadway Streetcar**

Denny to Roy



Seattle Bike Advisory Board

Presenter: Art Brochet & Steve Durrant

June 3, 2015



#### SDOT's mission & vision

Mission: delivering a first-rate transportation system for Seattle.



Vision: a vibrant Seattle with connected people, places, and products.

### SDOT's core principles



#### Presentation overview

- Background
- Project area
- Existing conditions
- Proposal
- Next steps



## Project area



### Project area

3100 feet Denny to Aloha



































# Next steps

| June        | First Hill Streetcar Vehicle Testing |
|-------------|--------------------------------------|
| July 2015   | 60% Design Complete                  |
| End of 2015 | 90% Design                           |
| 2016        | Ready for Construction               |
| TBD         | Start Operations                     |

### Questions?

Art.Brochet@seattle.gov | 206.615.0786 http://www.seattlestreetcar.org/broadway.htm

#### http://www.seattle.gov/transportation