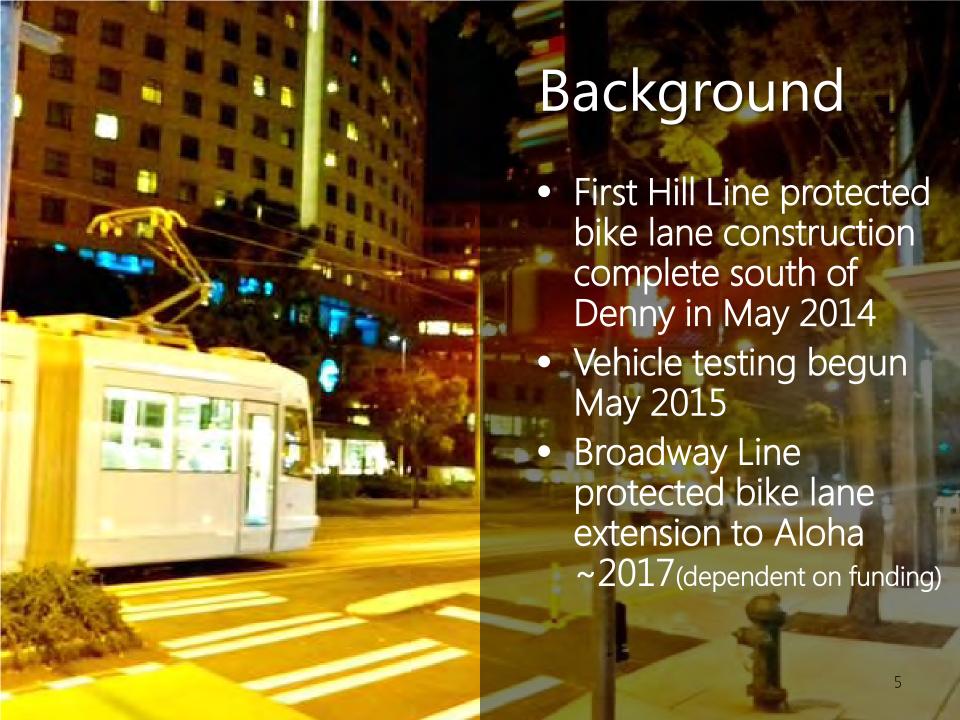

# **Broadway Streetcar**

Denny to Roy

Seattle Bike Advisory Board

Presenter: Art Brochet & Steve Durrant

June 3, 2015