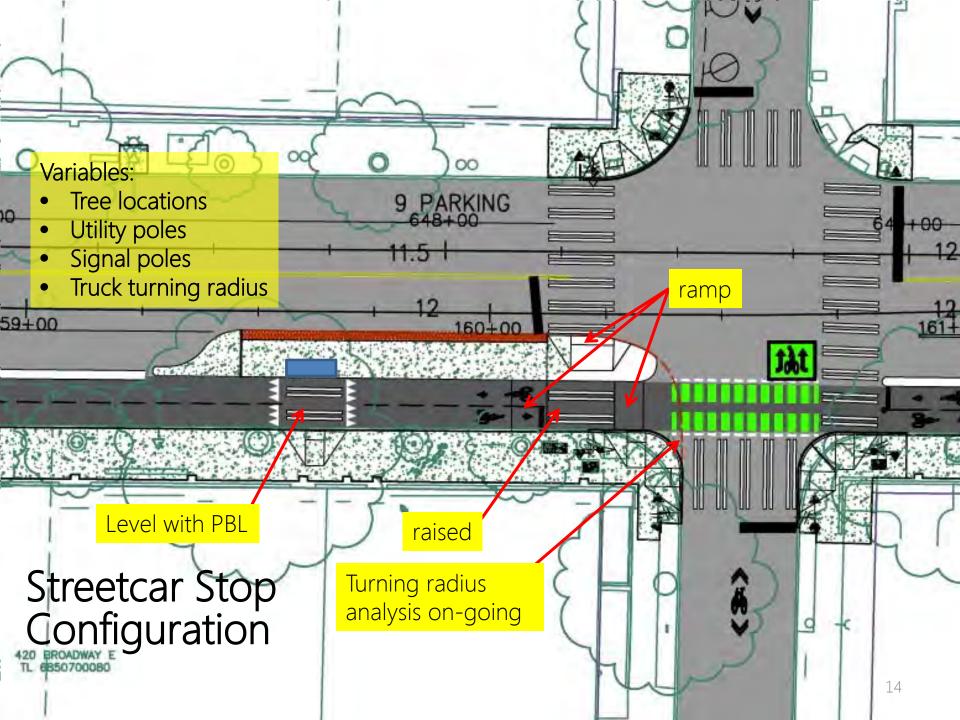

# **Broadway Streetcar**

Denny to Roy



Seattle Bike Advisory Board

Presenter: Art Brochet & Steve Durrant

June 3, 2015



#### SDOT's mission & vision

Mission: delivering a first-rate transportation system for Seattle.



Vision: a vibrant Seattle with connected people, places, and products.

### SDOT's core principles



#### Presentation overview

- Background
- Project area
- Existing conditions
- Proposal
- Next steps



## Project area



### Project area

3100 feet Denny to Aloha



































# Next steps

| June        | First Hill Streetcar Vehicle Testing |
|-------------|--------------------------------------|
| July 2015   | 60% Design Complete                  |
| End of 2015 | 90% Design                           |
| 2016        | Ready for Construction               |
| TBD         | Start Operations                     |

### Questions?

Art.Brochet@seattle.gov | 206.615.0786 http://www.seattlestreetcar.org/broadway.htm

#### http://www.seattle.gov/transportation