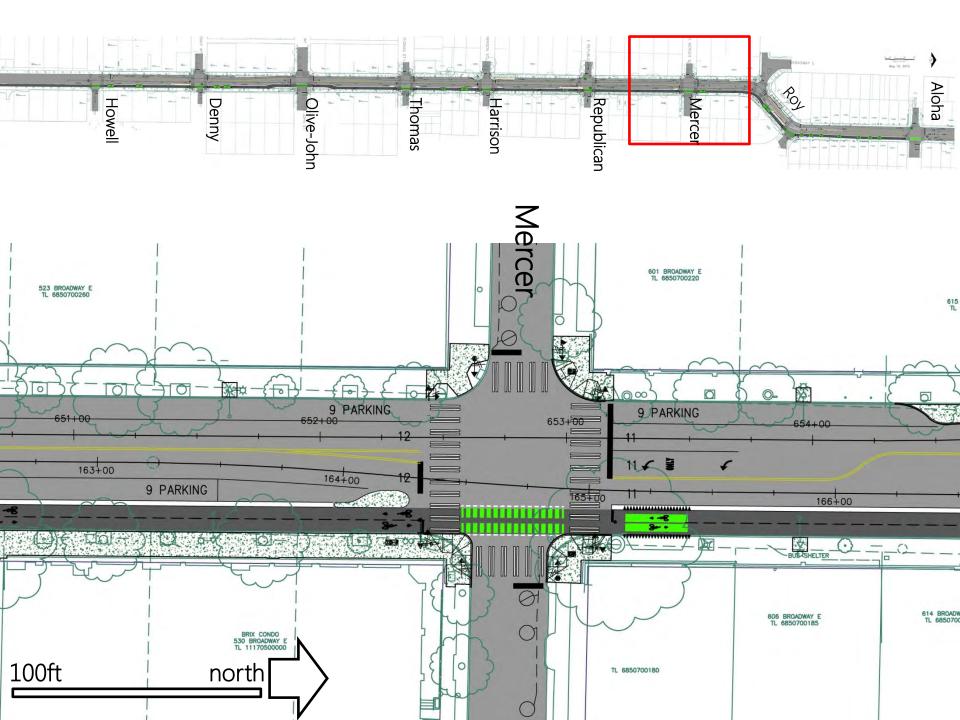

# **Broadway Streetcar**

Denny to Roy



Seattle Bike Advisory Board

Presenter: Art Brochet & Steve Durrant

June 3, 2015



#### SDOT's mission & vision

Mission: delivering a first-rate transportation system for Seattle.



Vision: a vibrant Seattle with connected people, places, and products.

### SDOT's core principles



#### Presentation overview

- Background
- Project area
- Existing conditions
- Proposal
- Next steps



## Project area



### Project area

3100 feet Denny to Aloha



































# Next steps

| June        | First Hill Streetcar Vehicle Testing |
|-------------|--------------------------------------|
| July 2015   | 60% Design Complete                  |
| End of 2015 | 90% Design                           |
| 2016        | Ready for Construction               |
| TBD         | Start Operations                     |

### Questions?

Art.Brochet@seattle.gov | 206.615.0786 http://www.seattlestreetcar.org/broadway.htm

#### http://www.seattle.gov/transportation