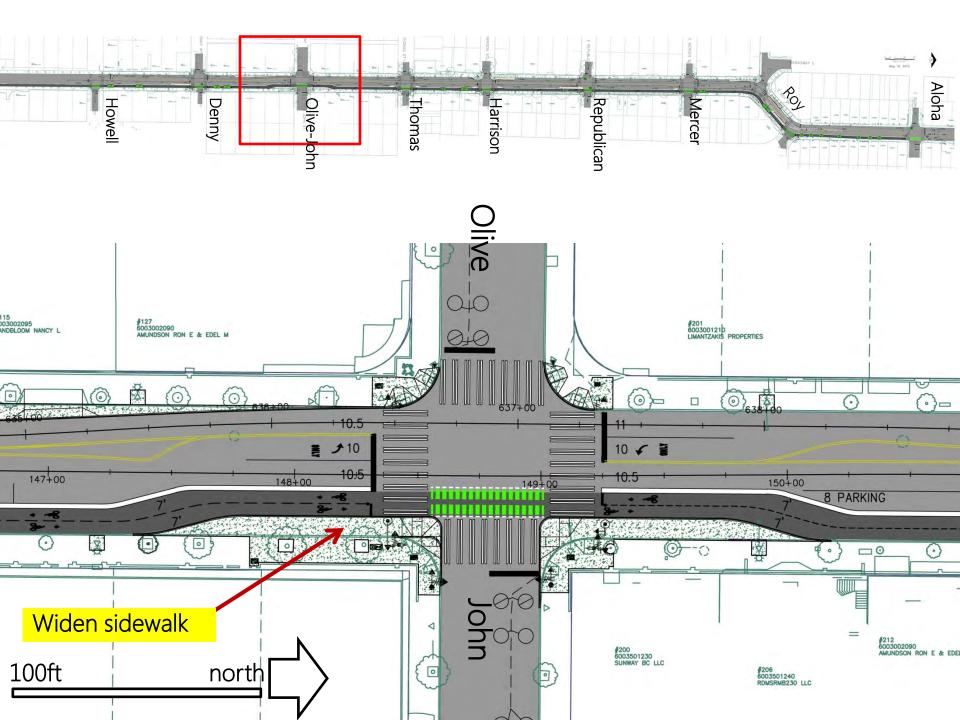

# **Broadway Streetcar**

Denny to Roy



Seattle Bike Advisory Board

Presenter: Art Brochet & Steve Durrant

June 3, 2015



#### SDOT's mission & vision

Mission: delivering a first-rate transportation system for Seattle.



Vision: a vibrant Seattle with connected people, places, and products.

### SDOT's core principles



#### Presentation overview

- Background
- Project area
- Existing conditions
- Proposal
- Next steps



## Project area



### Project area

3100 feet Denny to Aloha



































# Next steps

| June        | First Hill Streetcar Vehicle Testing |
|-------------|--------------------------------------|
| July 2015   | 60% Design Complete                  |
| End of 2015 | 90% Design                           |
| 2016        | Ready for Construction               |
| TBD         | Start Operations                     |

### Questions?

Art.Brochet@seattle.gov | 206.615.0786 http://www.seattlestreetcar.org/broadway.htm

#### http://www.seattle.gov/transportation