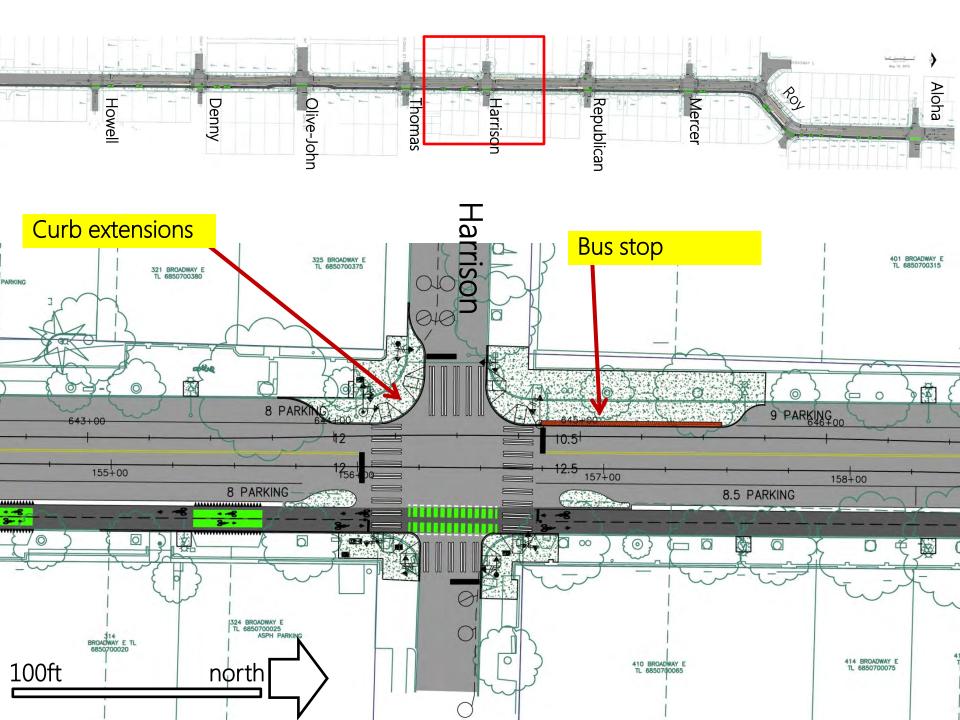

# **Broadway Streetcar**

Denny to Roy



Seattle Bike Advisory Board

Presenter: Art Brochet & Steve Durrant

June 3, 2015



#### SDOT's mission & vision

Mission: delivering a first-rate transportation system for Seattle.



Vision: a vibrant Seattle with connected people, places, and products.

### SDOT's core principles



#### Presentation overview

- Background
- Project area
- Existing conditions
- Proposal
- Next steps



## Project area



### Project area

3100 feet Denny to Aloha



































# Next steps

| June        | First Hill Streetcar Vehicle Testing |
|-------------|--------------------------------------|
| July 2015   | 60% Design Complete                  |
| End of 2015 | 90% Design                           |
| 2016        | Ready for Construction               |
| TBD         | Start Operations                     |

### Questions?

Art.Brochet@seattle.gov | 206.615.0786 http://www.seattlestreetcar.org/broadway.htm

#### http://www.seattle.gov/transportation