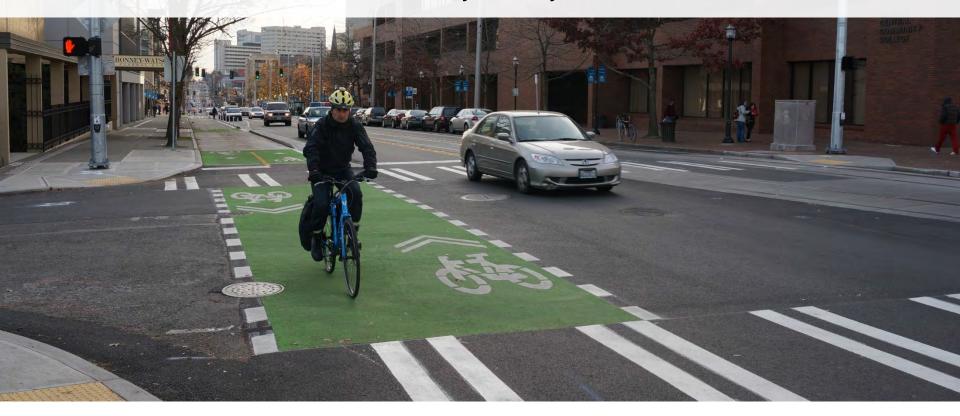

# **Broadway Streetcar**

Denny to Roy



Seattle Bike Advisory Board

Presenter: Art Brochet & Steve Durrant

June 3, 2015



#### SDOT's mission & vision

Mission: delivering a first-rate transportation system for Seattle.



Vision: a vibrant Seattle with connected people, places, and products.

### SDOT's core principles



#### Presentation overview

- Background
- Project area
- Existing conditions
- Proposal
- Next steps



## Project area



### Project area

3100 feet Denny to Aloha



































# Next steps

| June        | First Hill Streetcar Vehicle Testing |
|-------------|--------------------------------------|
| July 2015   | 60% Design Complete                  |
| End of 2015 | 90% Design                           |
| 2016        | Ready for Construction               |
| TBD         | Sta