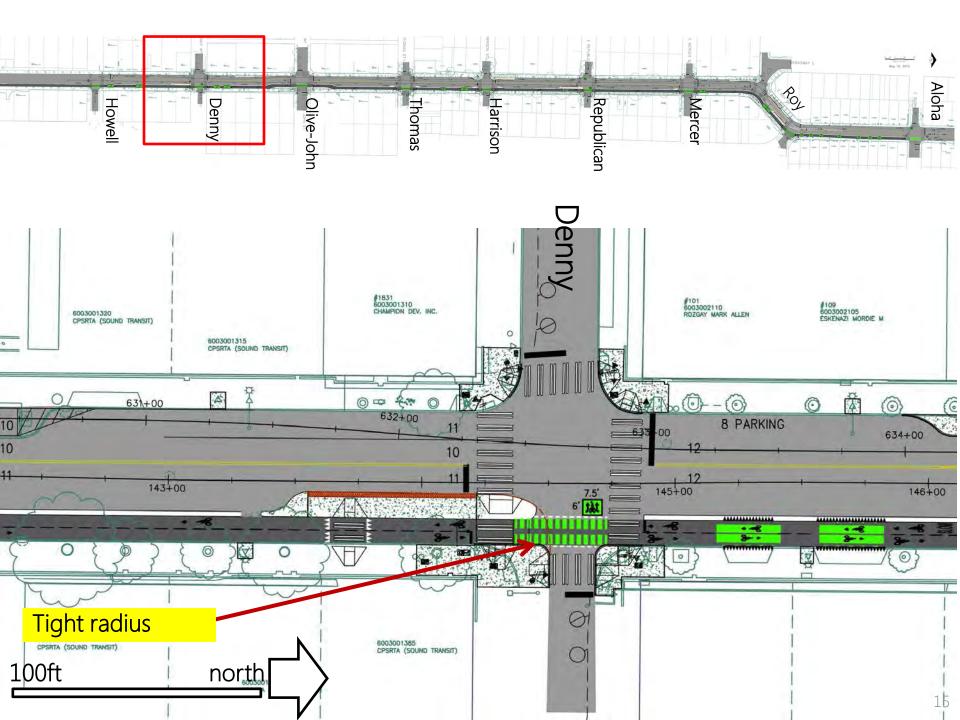

# **Broadway Streetcar**

Denny to Roy



Seattle Bike Advisory Board

Presenter: Art Brochet & Steve Durrant

June 3, 2015



#### SDOT's mission & vision

Mission: delivering a first-rate transportation system for Seattle.



Vision: a vibrant Seattle with connected people, places, and products.

### SDOT's core principles



#### Presentation overview

- Background
- Project area
- Existing conditions
- Proposal
- Next steps



## Project area



### Project area

3100 feet Denny to Aloha



































# Next steps

| June        | First Hill Streetcar Vehicle Testing |
|-------------|--------------------------------------|
| July 2015   | 60% Design Complete                  |
| End of 2015 | 90% Design                           |
| 2016        | Ready for Construction               |
| TBD         | Start Operations                     |

### Questions?

Art.Brochet@seattle.gov | 206.615.0786 http://www.seattlestreetcar.org/broadway.htm

#### http://www.seattle.gov/transportation