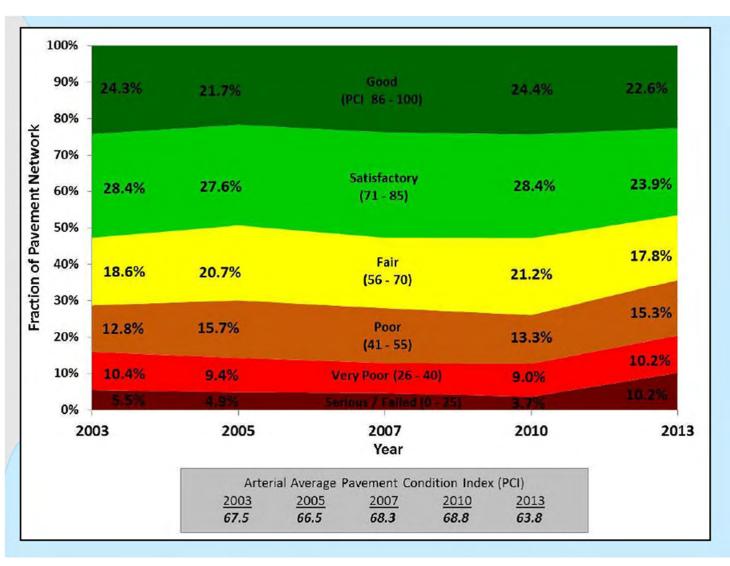

ducts.



#### SDOT's values



#### **Presentation Overview**

Who's Who and What's What in Paving

Project Selection from Backlog

Funding Past and Future

2015 & 2016 Projects

Future Paving Projects

Other Projects with Paving



#### Who & What

- Street Maintenance as internal "client"
- CPRS as project management
  - Design
  - Permitting
  - Construction
- Not pothole repair or resurfacing
- Contracted work &/or design

### **Project Selection**

- Condition, degradation rates, maintenance costs
- Traffic volumes including transit, freight, pedestrian and bicycle
- Grants and other leveraging
- Utility coordination and grouping locations
- Citizen complaints and claims
- Equity and geographic balance

# Paving Backlog

#### **2013 Arterial Pavement Condition**



# Paving Backlog



### Paving Funding

- BTG primary source
- Grants from Feds, State, PSRC
- Cost sharing with other agencies
- Move Seattle potential future source
- No funding for non-arterials

### 2015 Projects

Renton Ave SE Phase 1 – Holden to 51st Ave SE widening bike lane

Roosevelt Avenue NE – Fuhrman Ave NE to NE 65<sup>th</sup> Street
PBL to 65th rather than 45th

23rd Ave Corridor Project – Phase 1 Greenway paralleling 23rd



### 2016 Projects

Renton Ave SE - Phase 2

23rd Ave Corridor Project – Phases 2&3 (construction in 2017)

Meridian Ave – N 103<sup>rd</sup> Street to N 110<sup>th</sup> Street

South Spokane Street – East Marginal Way to Klickitat

South Lander Street – 1<sup>st</sup> Ave South to Airport Way South

3<sup>rd</sup> Avenue – Denny Way to Virginia Street

Fauntleroy Way SW