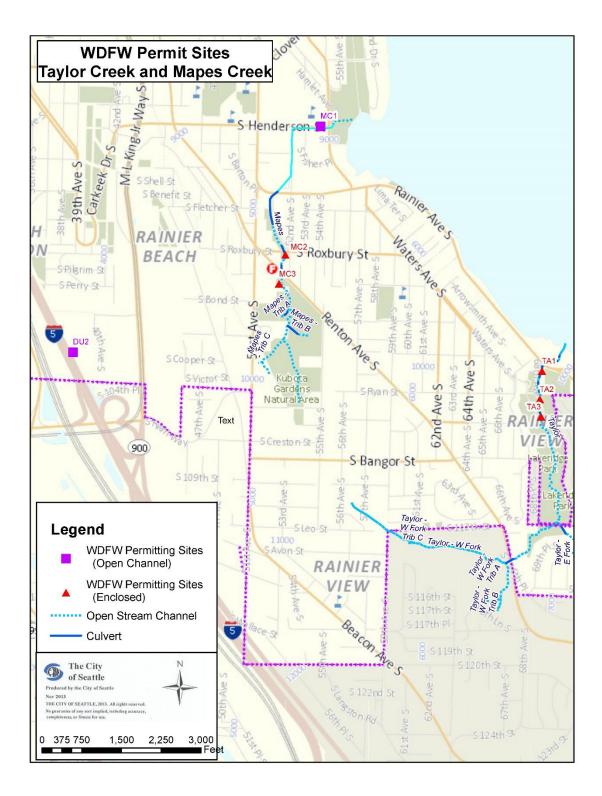

## Taylor Creek and Mapes Creek WDFW Sites

| SEPA-Checklist-2019-Exhibit-D |               | April 3, 2019 |
|-------------------------------|---------------|---------------|
|                               | Page 6 of 137 |               |