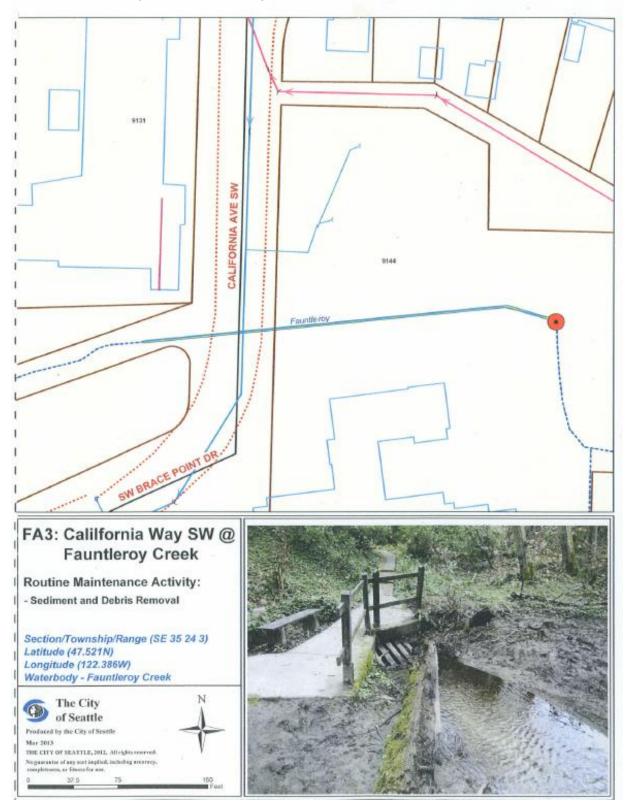

# FA1: Fauntleroy Way SW @ Fauntleroy Creek

FA2: 45<sup>th</sup> Ave SE @ Fauntleroy Creek

FA3: California Way SW @ Fauntleroy Creek