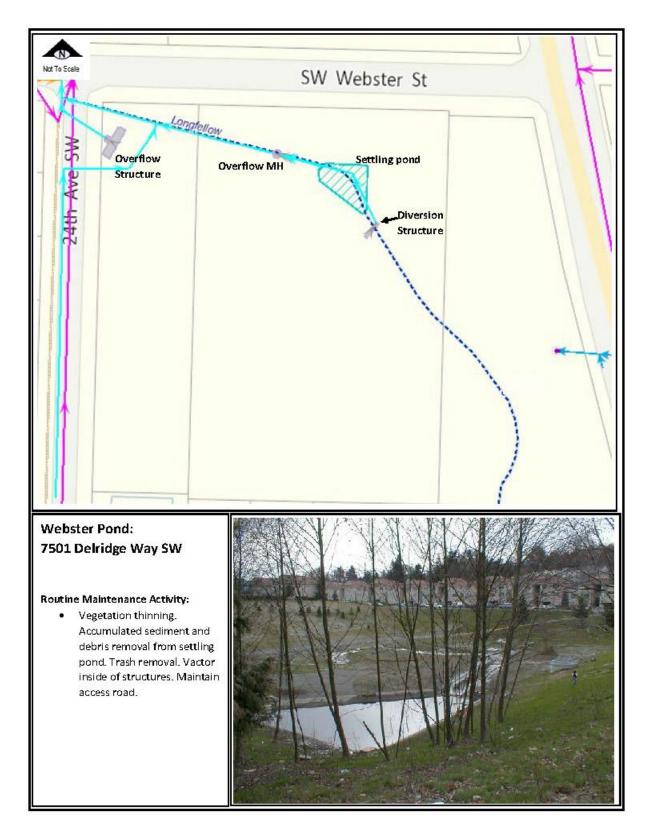

#### Jackson Park Detention Ponds

North Seattle College Structures & Outfalls: 9600 College Way N

Webster Pond: 7501 Delridge Way SW