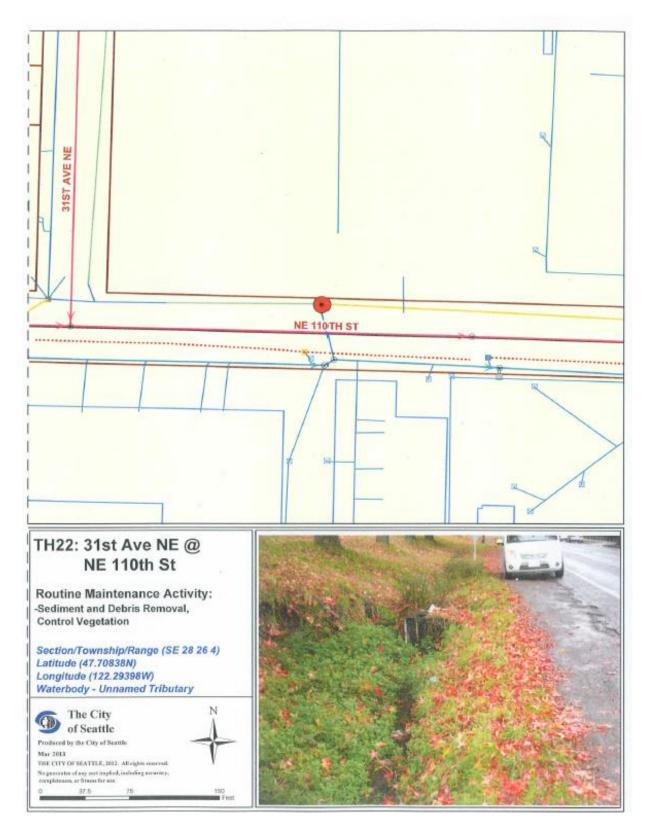

# TH22: 31<sup>st</sup> Ave NE @ NE 110<sup>th</sup> St

TH27: NE 86th St @ Ravenna Ave NE

SEPA-Checklist-2019-Exhibit-D

TH28: NE 89th St @ Ravenna Ave NE