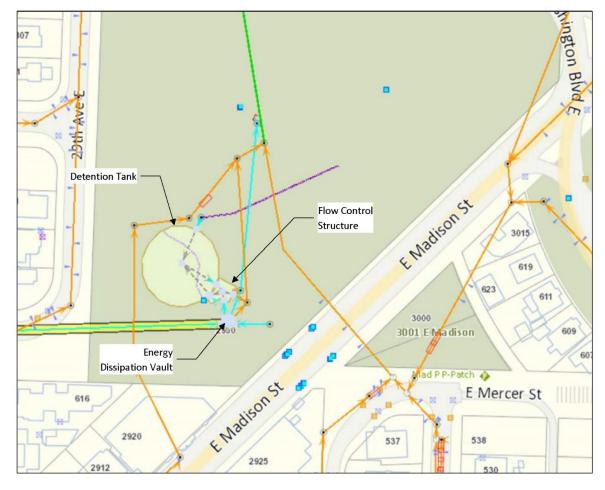

# Harrison Street Tank

#### **Harrison St Tank**

Routine Maintenance Activity: -Sediment and Debris Removal, Gate maintenance

Section/Township/Range (SE 28 25 4) Latitude (47.622N) Longitude (122.292W) Waterbody –Puget Sound via King County WWTP