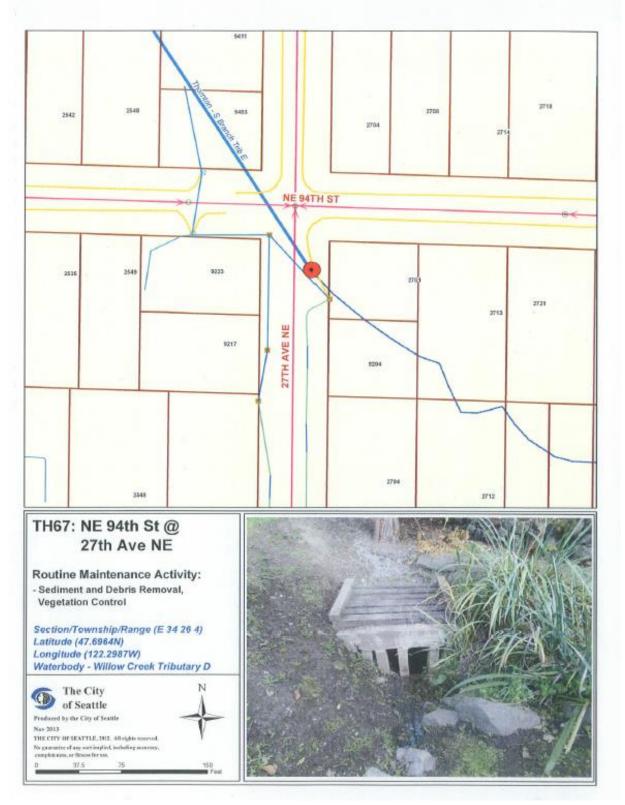

1: 35<sup>th</sup> Ave NE @ NE 115<sup>th</sup> St



## TH42: 33rd Ave NE @ NE 117th St



#### TH47: 15<sup>th</sup> Ave NE @ NE 130<sup>th</sup> Pl.







# TH55: 33rd Ave NE @ NE 127th St



TH56: NE Northgate Way @ Victory Creek





TH57: Ravenna Ave NE @ Lake City Way NE (Willow)

# TH58: NE 97<sup>th</sup> St @ 20<sup>th</sup> Ave NE



### TH59: NE 98<sup>th</sup> St @ 24<sup>th</sup> Ave NE



# TH60: NE 117<sup>th</sup> St @ 12<sup>th</sup> Ave NE



TH61: NE 120<sup>th</sup> St @ 12<sup>th</sup> Ave NE



TH62: NE 115<sup>th</sup> St @ 12<sup>th</sup> Ave NE



TH63: Pinehurst Way NE @ Victory Creek



### TH64: NE 114<sup>th</sup> St @ 12<sup>th</sup> Ave NE



TH65: NE 113<sup>th</sup> St @ 12<sup>th</sup> Ave NE



# TH66: NE 95<sup>th</sup> St @ 7<sup>th</sup> Ave NE







TH68: NE 96<sup>th</sup> St @ 35<sup>th</sup> Ave NE



TH69: NE 93<sup>rd</sup> St @ 45<sup>th</sup> Ave NE











| SEPA-Checklist-2019-Exhibit-D |                | April 3, 2019 |
|-------------------------------|----------------|---------------|
|                               | Page 95 of 137 |               |

#### PS3: 7th Ave NE @ Holman Rd NW



#### PS4: 8th Ave NW @ Holman Rd NW



SC1: SW Tieg Pl @ Schmitz Creek







| SEPA-Checklist-2019-Exhibit-D |                | April 3, 2019 |
|-------------------------------|----------------|---------------|
|                               | Page 99 of 137 |               |

### PC2: SW Dawson @ 19th Ave SW



PC3: SW Brandon @ 19th Ave SW



LO5: 26th Ave SW @ Longfellow Creek



# TA1: Rainier Ave S @ Taylor Creek



SEPA-Check