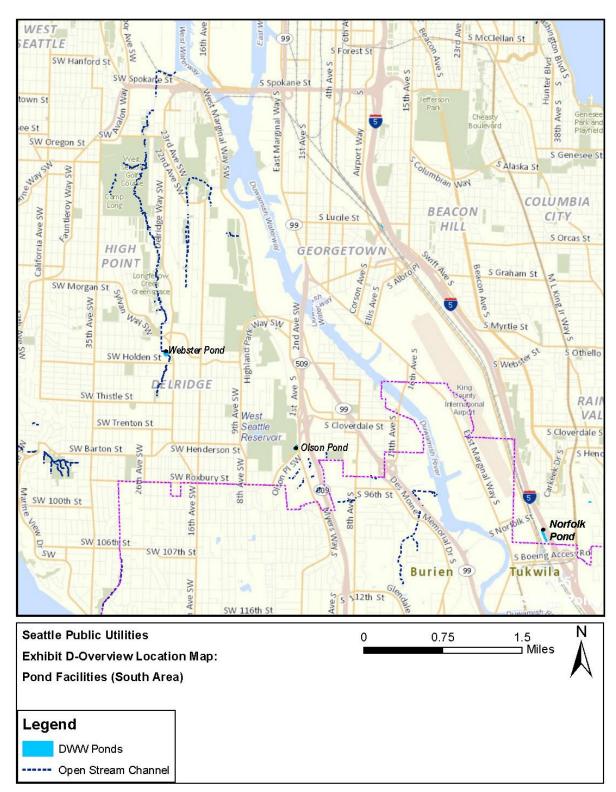

#### South Area Pond Facilities Overview Location Map

| SEPA-Checklist-2019-Exhibit-D |                 | April 3, 2019 |
|-------------------------------|-----------------|---------------|
|                               | Page 116 of 137 |               |

Norfolk Pond: Interstate 5 SB @ Exit 158

## Olson Pond: 9220 Olson Place SW