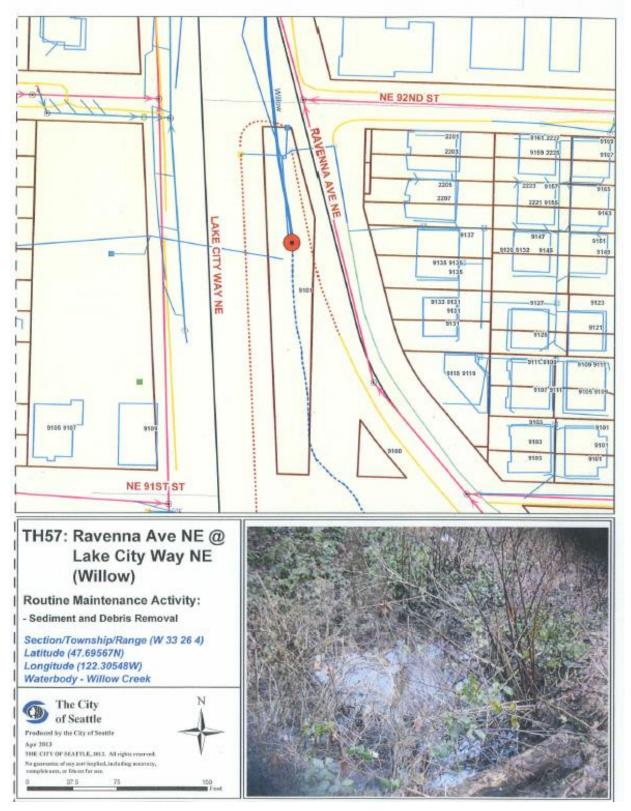

# TH55: 33rd Ave NE @ NE 127th St

TH56: NE Northgate Way @ Victory Creek

TH57: Ravenna Ave NE @ Lake City Way NE (Willow)