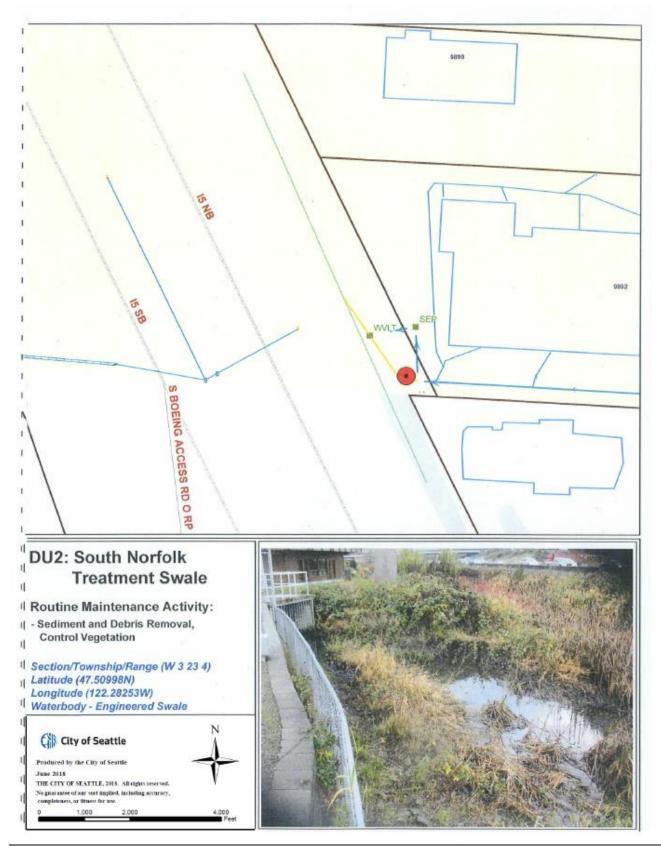

Norfolk Pond: Interstate 5 SB @ Exit 158

#### **Routine Maintenance Activity:**

 Vegetation thinning. Accumulated sediment and debris removal from wet pond cells. Access road and boat ramp surface restoration work to include repair of pothole depressions, rutting, and replacement of surface fill.