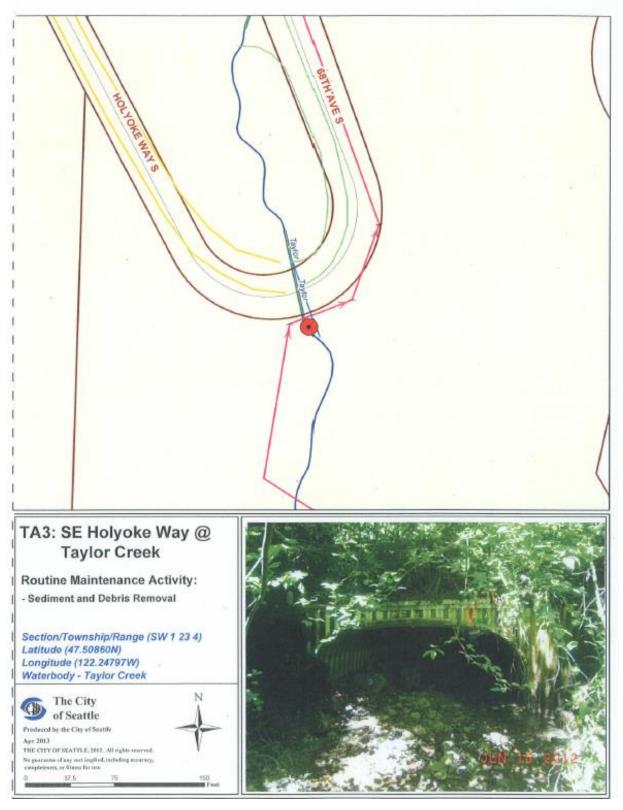

# TA2: 68<sup>th</sup> Ave S @ Taylor Creek

| HOLIOIRE WAY S                                                                                                                                                                                                                                                                                                                                                                                 |            |
|------------------------------------------------------------------------------------------------------------------------------------------------------------------------------------------------------------------------------------------------------------------------------------------------------------------------------------------------------------------------------------------------|------------|
| TA2: 68th Ave S @<br>Taylor Creek   Routine Maintenance Activity:   - Sediment and Debris Removal   Section/Township/Range (W 1 24 3)   Latitude (47.50938N)   Longitude (122.24810W)   Waterbody - Taylor Creek   The City<br>of Seattle   Profixed by the City of Seattle   Mar 2003   Titk City of StartTLE, 2012. All rights correct.   Negarastic diagonal citerations.   2 32.5   75 150 | UN 15 2012 |