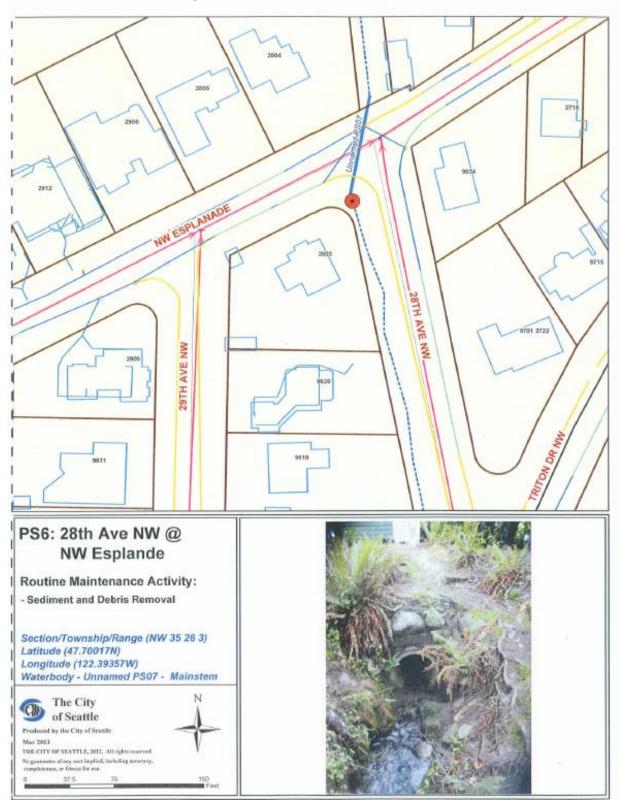

TH53: 35th Ave NE @ Littlebrook Creek

PS7: Marmount Dr. NW @ NW North Beach Dr.

2491 2649 9835 244 2628 2540 NW NORTH BEACH DR MARMOUNT DR NW -2005 2619 261 2608 9810 251 PS8: Marmount Dr. NW @ NW North Beach Dr. **Routine Maintenance Activity:** - Sediment and Debris Removal Section/Township/Range (NW 35 26 3) Latitude (47.70077N) Longitude (122.39020W) Waterbody - Unnamed PS06 - W. Fork N The City ( of Seattle Produced by the City of Seattle Mar 2013 THE CITY OF SEATTLE, 2012. All rights reserved. No generates of any sort implied, including accuracy, completences, or fitness for use. 10.5 Fext