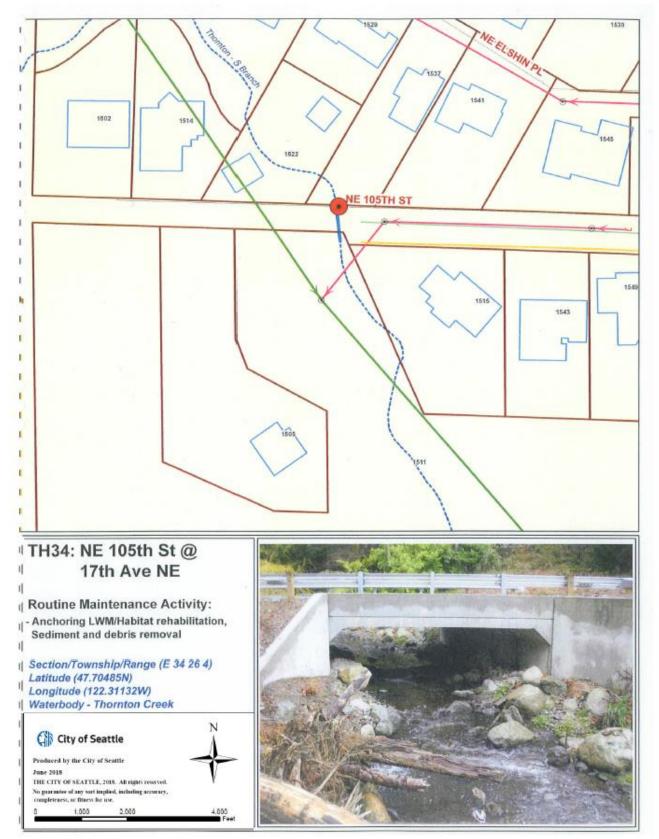

n Creek @Sand Point Way NE



Page 12 of 137



TH10: Thornton Creek@ Burke Gilman Trail



TH11: NE 95th St@ Sand Point Way NE



TH17: N & S Branch Thornton Creek Confluence



TH18: 35th Ave NE @ S Fork Thornton Culvert

## TH18: Thornton Creek confluence Floodplain @ 35<sup>th</sup> Ave NE

Routine Maintenance Activity: -Sediment and Debris Removal

Section/Township/Range (SE 27 26 4) Latitude (47.70692N) Longitude (122.29082W) Waterbody – Thornton Creek









| SEPA-Checklist-2019-Exhibit-D |                | April 3, 2019 |
|-------------------------------|----------------|---------------|
|                               | Page 17 of 137 |               |

#### TH21: 30<sup>th</sup> Ave NE @ NE 110<sup>th</sup> St











## TH25: Lake City Fish Ladder





























TH35: NE 108th St @ 8th Ave NE (Beaver Lodge)

# TH35: NE 105<sup>th</sup> St @ 8<sup>th</sup> Ave NE (Beaver Lodge)

Routine Maintenance Activity: -Beaver Dam Maintenance and exclusion tools, Sediment and Debris Removal

Section/Township/Range (SE 29 26 4) Latitude (47.705587N) Longitude (122.31977W) Waterbody – Thornton Creek















TH43: North Fork Culvert @ Lake City Way NE



TH44: 25th Ave NE @ Thornton Creek















| SEPA-Checklist-2019-Exhibit-D |                | April 3, 2019 |
|-------------------------------|----------------|---------------|
|                               | Page 35 of 137 |               |











TH53: 35th Ave NE @ Littlebrook Creek











PS7: Marmount Dr. NW @ NW North Beach Dr.

2491 2649 9835 244 2628 2540 NW NORTH BEACH DR MAR