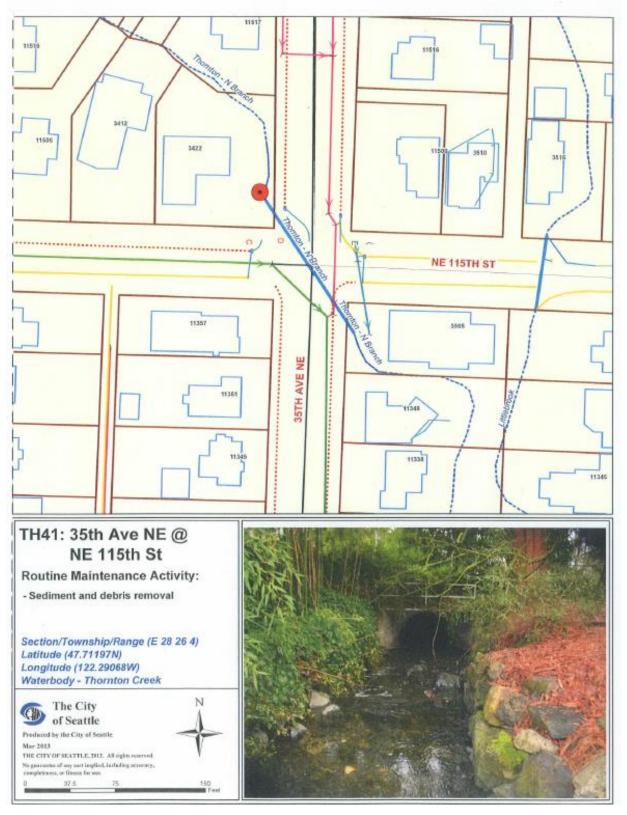

-Checklist-2019-Exhibit-D

THE CITY OF SEATTLE, 2012. All right ensured. No guarantee of any sort implied, including accuracy. completeneos, or fitness for one. 0. 40. 60.

Mar 2013



LO10: SW Willow St @ Longfellow Creek



LO12: SW Holden St @ Longfellow Creek









# MC1: S Cloverdale St @ Grattan Pl S



## SP1: $31^{st}$ Ave SW @ SW $104^{th}$ St















TH8: Matthews Ave NE Mid - Block



# TH9: Matthews Ave NE South - Block



### TH12: NE 96<sup>th</sup> St. @ 39<sup>th</sup> Ave NE



TH20: 30<sup>th</sup> Ave NE @ NE 107<sup>th</sup> St Kramer



# TH22: 31<sup>st</sup> Ave NE @ NE 110<sup>th</sup> St







TH27: NE 86th St @ Ravenna Ave NE



SEPA-Checklist-2019-Exhibit-D

TH28: NE 89th St @ Ravenna Ave NE



## TH41: 35<sup>th</sup> Ave NE @ NE 115<sup>th</sup> St



## TH42: 33rd Ave NE @ NE 117th St



#### TH47: 15<sup>th</sup> Ave NE @ NE 130<sup>th</sup> Pl.







# TH55: 33rd Ave NE @ NE 127th St



TH56: NE Northgate Way @ Victory Creek





TH57: Ravenna Ave NE @ Lake City Way NE (Willow)

# TH58: NE 97<sup>th</sup> St @ 20<sup>th</sup> Ave NE



### TH59: NE 98<sup>th</sup> St @ 24<sup>th</sup> Ave NE



# TH60: NE 117<sup>th</sup> St @ 12<sup>th</sup> Ave NE



TH61: NE 120<sup>th</sup> St @ 12<sup>th</sup> Ave NE



TH62: NE 115<sup>th</sup> St @ 12<sup>th</sup> Ave NE



TH63: Pinehurst Way NE @ Victory Creek



### TH64: NE 114<sup>th</sup> St @ 12<sup>th</sup> Ave NE



TH65: NE 113<sup>th</sup> St @ 12<sup>th</sup> Ave NE



# TH66: NE 95<sup>th</sup> St @ 7<sup>th</sup> Ave NE







TH68: NE 96<sup>th</sup> St @ 35<sup>th</sup> Ave