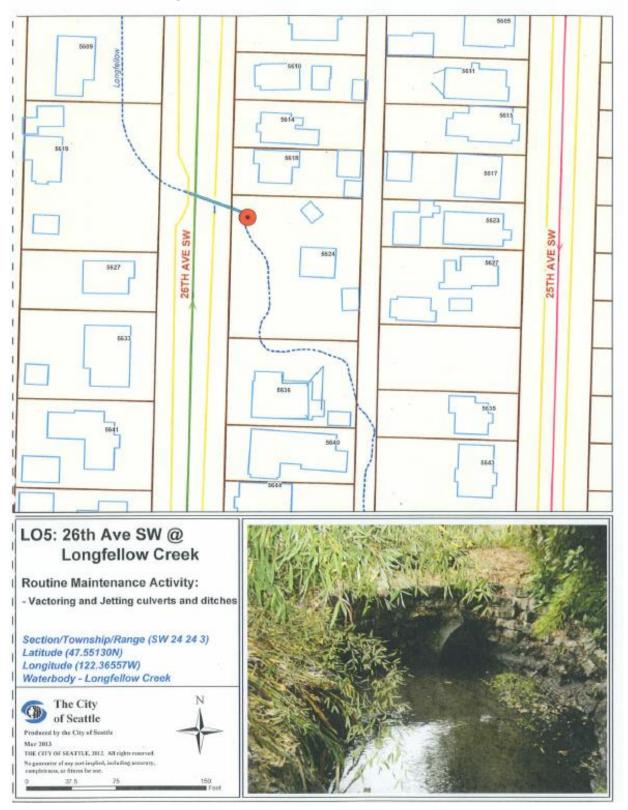

### PC2: SW Dawson @ 19th Ave SW

PC3: SW Brandon @ 19th Ave SW

LO5: 26th Ave SW @ Longfellow Creek