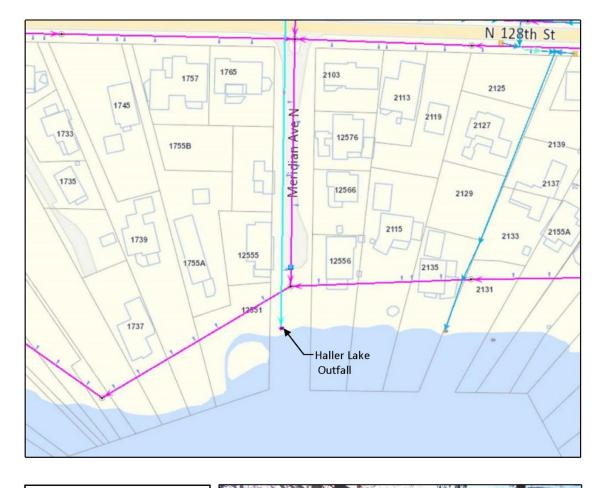

## Haller Lake - Outfall

### Haller Lake – Outfall

Routine Maintenance Activity: -Sediment and Debris Removal

Section/Township/Range (SE 19 26 4) Latitude (47.721N) Longitude (122.334W) Waterbody -Haller Lake