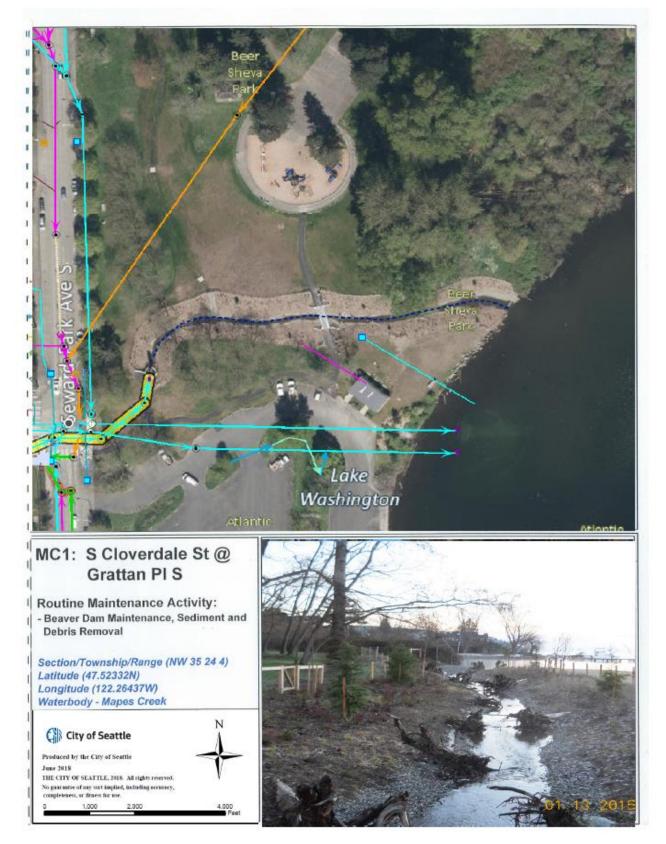

: - Sediment and Debris Removal Section/Township/Range (SW 24 24 3) Latitude (47.54998N) Longitude (122.36493N) Waterbody - Longfellow Creek The City N of Seattle Produced by the City of Seattle Mar 2013 THE CITY OF SEATTLE, 2012. All rights enerved Na guarantee of any sort implied, laduding accuracy, completeness, or follows for non-37.5

LO7: SW Juneau St @ Longfellow Creek

# LO8: 24<sup>th</sup> Ave SW Mid Block





#### L09: 24<sup>th</sup> Ave SW @ 25<sup>th</sup> Ave SW

SEPA-Checklist-2019-Exhibit-D

THE CITY OF SEATTLE, 2012. All right ensured. No guarantee of any sort implied, including accuracy. completeneos, or fitness for one. 0. 40. 60.

Mar 2013



LO10: SW Willow St @ Longfellow Creek



LO12: SW Holden St @ Longfellow Creek









# MC1: S Cloverdale St @ Grattan Pl S



## SP1: $31^{st}$ Ave SW @ SW $104^{th}$ St















TH8: Matthews Ave NE Mid - Block



# TH9: Matthews Ave NE South - Block



### TH12: NE 96<sup>th</sup> St. @ 39<sup>th</sup> Ave NE



TH20: 30<sup>th</sup> Ave NE @ NE 107<sup>th</sup> St Kramer



# TH22: 31<sup>st</sup> Ave NE @ NE 110<sup>th</sup> St







TH27: NE 86th St @ Ravenna Ave NE



SEPA-Checklist-2019-Exhibit-D

TH28: NE 89th St @ Ravenna Ave NE



## TH41: 35<sup>th</sup> Ave NE @ NE 115<sup>th</sup> St



## TH42: 33rd Ave NE @ NE 117th St



#### TH47: 15<sup>th</sup> Ave NE @ NE 130<sup>th</sup> Pl.







# TH55: 33rd Ave NE @ NE 127th St



TH56: NE Northgate Way @ Victory Creek





TH57: Ravenna Ave NE @ Lake City Way NE (Willow)

# TH58: NE 97<sup>th</sup> St @ 20<sup>th</sup> Ave NE



### TH59: NE 98<