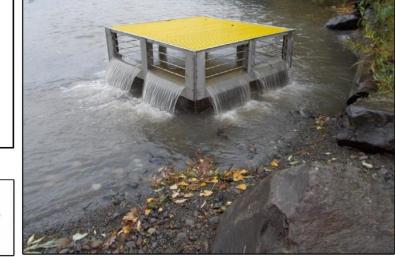

## Haller Lake - Outfall

### Haller Lake – Outfall

Routine Maintenance Activity: -Sediment and Debris Removal

Section/Township/Range (SE 19 26 4) Latitude (47.721N) Longitude (122.334W) Waterbody -Haller Lake