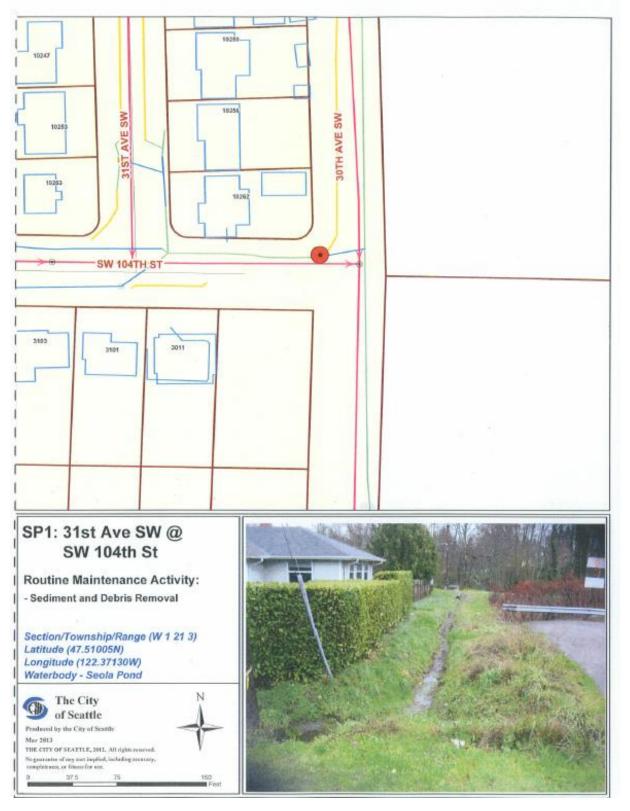

p/Range (SW 24 24 3) Latitude (47.54998N) Longitude (122.36493N) Waterbody - Longfellow Creek The City N of Seattle Produced by the City of Seattle Mar 2013 THE CITY OF SEATTLE, 2012. All rights enerved Na guarantee of any sort implied, laduding accuracy, completeness, or follows for non-37.5

LO7: SW Juneau St @ Longfellow Creek

# LO8: 24<sup>th</sup> Ave SW Mid Block





#### L09: 24<sup>th</sup> Ave SW @ 25<sup>th</sup> Ave SW

SEPA-Checklist-2019-Exhibit-D

THE CITY OF SEATTLE, 2012. All right ensured. No guarantee of any sort implied, including accuracy. completeneos, or fitness for one. 0. 40. 60.

Mar 2013



LO10: SW Willow St @ Longfellow Creek



LO12: SW Holden St @ Longfellow Creek









# MC1: S Cloverdale St @ Grattan Pl S



## SP1: $31^{st}$ Ave SW @ SW $104^{th}$ St















TH8: Matthews Ave NE Mid - Block



# TH9: Matthews Ave NE South - Block



### TH12: NE 96<sup>th</sup> St. @ 39<sup>th</sup> Ave NE



TH20: 30<sup>th</sup> Ave NE @ NE 107<sup>th</sup> St Kramer



# TH22: 31<sup>st</sup> Ave NE @ NE 110<sup>th</sup> St







TH27: NE 86th St @ Ravenna Ave NE



SEPA-Checklist-2019-Exhibit-D

TH28: NE 89th St @ Ravenna Ave NE



## TH41: 35<sup>th</sup> Ave NE @ NE 115<sup>th</sup> St



## TH42: 33rd Ave NE @ NE 117th St



#### TH47: 15<sup>th</sup> Ave NE @ NE 130<sup>th</sup> Pl.







# TH55: 33rd Ave NE @ NE 127th St



TH56: NE Northgate Way @ Victory Creek





TH57: Ravenna Ave NE @ Lake City Way NE (Willow)

# TH58: NE 97<sup>th</sup> St @ 20<sup>th</sup> Ave NE



### TH59: NE 98<sup>th</sup> St @ 24<sup>th</sup> Ave NE



# T