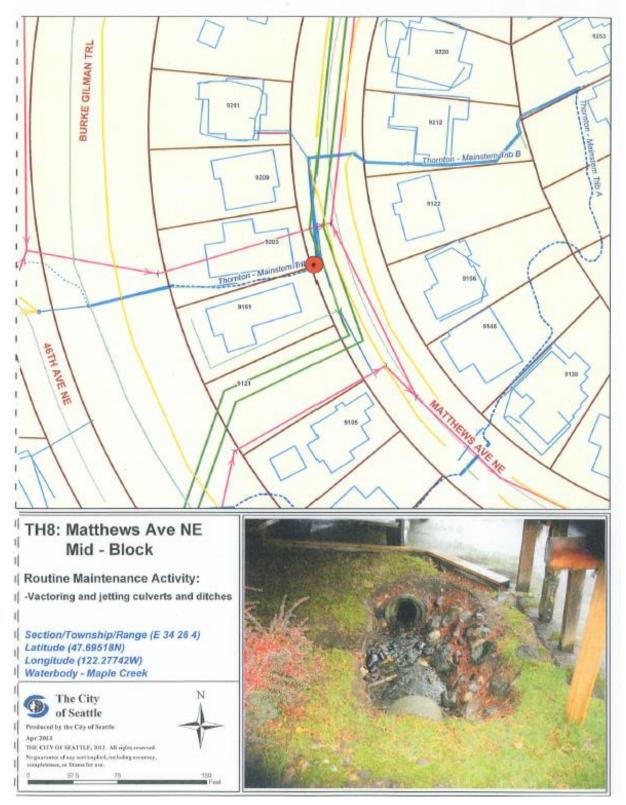

ude (122.36493N) Waterbody - Longfellow Creek The City N of Seattle Produced by the City of Seattle Mar 2013 THE CITY OF SEATTLE, 2012. All rights enerved Na guarantee of any sort implied, laduding accuracy, completeness, or follows for non-37.5

LO7: SW Juneau St @ Longfellow Creek

# LO8: 24<sup>th</sup> Ave SW Mid Block





#### L09: 24<sup>th</sup> Ave SW @ 25<sup>th</sup> Ave SW

SEPA-Checklist-2019-Exhibit-D

THE CITY OF SEATTLE, 2012. All right ensured. No guarantee of any sort implied, including accuracy. completeneos, or fitness for one. 0. 40. 60.

Mar 2013



LO10: SW Willow St @ Longfellow Creek



LO12: SW Holden St @ Longfellow Creek









# MC1: S Cloverdale St @ Grattan Pl S



## SP1: $31^{st}$ Ave SW @ SW $104^{th}$ St















TH8: Matthews Ave NE Mid - Block



# TH9: Matthews Ave NE South - Block



### TH12: NE 96<sup>th</sup> St. @ 39<sup>th</sup> Ave NE



TH20: 30<sup>th</sup> Ave NE @ NE 107<sup>th</sup> St Kramer



# TH22: 31<sup>st</sup> Ave NE @ NE 110<sup>th</sup> St







TH27: NE 86th St @ Ravenna Ave NE



SEPA-Checklist-2019-Exhibit-D

TH28: NE 89th St @ Ravenna Ave NE



## TH41: 35<sup>th</sup> Ave NE @ NE 115<sup>th</sup> St



## TH42: 33rd Ave NE @ NE 117th St



#### TH47: 15<sup>th</sup> Ave NE @ NE 130<sup>th</sup> Pl.







# TH55: 33rd Ave NE @ NE 127th St



TH56: NE Northgate Way @ Victory Creek





TH57: Ravenna Ave NE @ Lake City Way NE (Willow)

# TH58: NE 97<sup>th</sup> St @ 20<sup>th</sup> Ave NE



### TH59: NE 98<sup>th</sup> St @ 24<sup>th</sup> Ave NE



# TH60: NE 117<sup>th</sup> St @ 12<sup>th</sup> Av