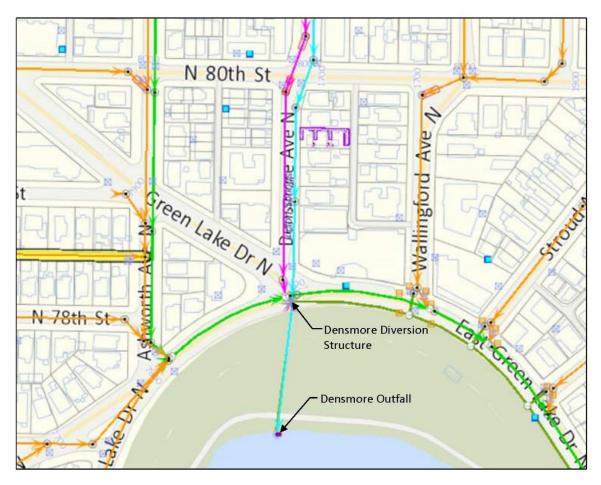

# Green Lake – Densmore Outfall

Routine Maintenance Activity: -Sediment and Debris Removal

Section/Township/Range (NE 6 25 4) Latitude (47.685N) Longitude (122.338W) Waterbody –Green Lake

N

SEPA-Checklist-2019-Exhibit-D

The City

of Seattle Produced by the City of Scattle Mar 2013

Mar 2013 THE CITY OF SEATTLE, 2012. All rights reserved. No guarantee of any sort implied, including accuracy, completeness, or fitness for use.