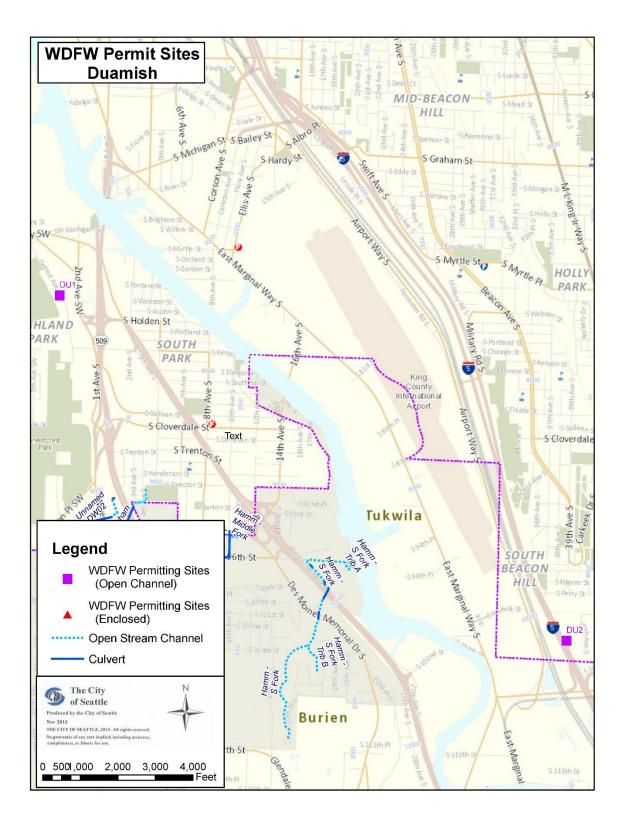

ty Representative Facility Data Sheets
- Exhibit D-3: Pond Drainage System Facility Overview Location Maps & Representative Facility Data Sheets

| SEPA-Checklist-2019-Exhibit-D |               | April 3, 2019 |
|-------------------------------|---------------|---------------|
|                               | Page 1 of 137 |               |

*Open Channel and Enclosed Drainage System Facility Overview Location Maps* Thornton Creek WDFW Sites



Puget Sound and Lake Union Creek Watersheds WDFW Sites





### Schmitz Creek, Puget Creek, and Longfellow Creek WDFW Sites

| SEPA-Checklist-2019-Exhibit-D |               | April 3, 2019 |
|-------------------------------|---------------|---------------|
|                               | Page 4 of 137 |               |

#### Duwamish WDFW Sites



## Taylor Creek and Mapes Creek WDFW Sites



| SEPA-Checklist-2019-Exhibit-D |               | April 3, 2019 |
|-------------------------------|---------------|---------------|
|                               | Page 6 of 137 |               |

#### Fauntleroy Creek and Seola Beach Creek WDFW Sites



| SEPA-Checklist-2019-Exhibit-D |               | April 3, 2019 |
|-------------------------------|---------------|---------------|
|                               | Page 7 of 137 |               |

#### Yesler Creek WDFW Sites



| SEPA-Checklist-2019-Exhibit-D |               | April 3, 2019 |
|-------------------------------|---------------|---------------|
|                               | Page 8 of 137 |               |

*Exhibit D-1: Open Channel Drainage System Facility Representativ