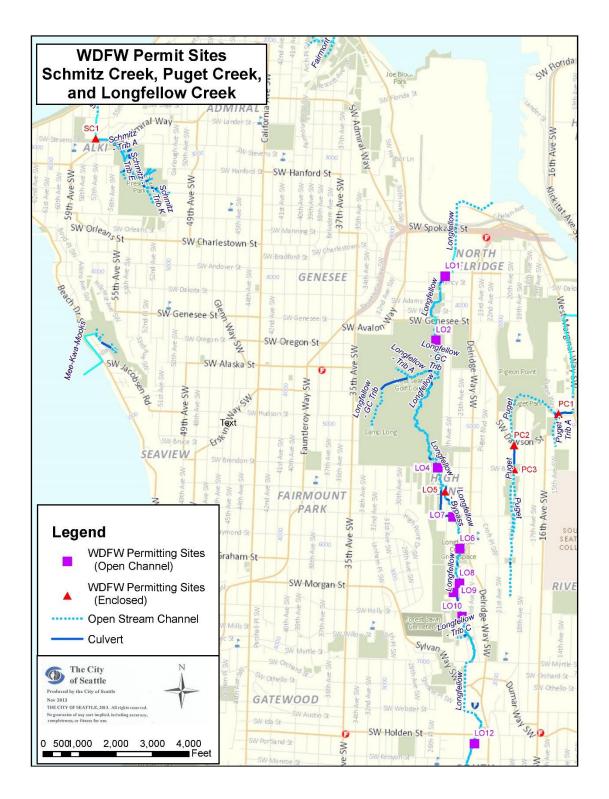

### Schmitz Creek, Puget Creek, and Longfellow Creek WDFW Sites

| SEPA-Checklist-2019-Exhibit-D |               | April 3, 2019 |
|-------------------------------|---------------|---------------|
|                               | Page 4 of 137 |               |