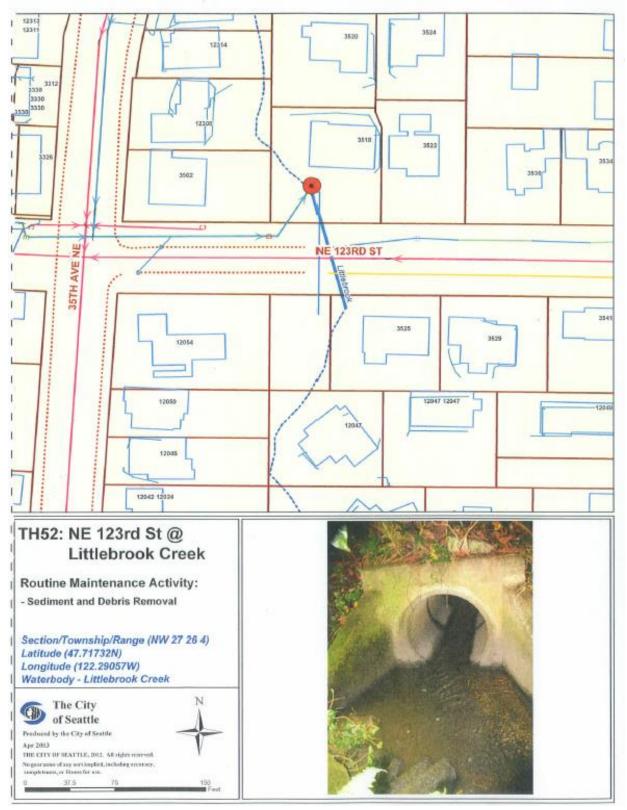

TH53: 35th Ave NE @ Littlebrook Creek

PS7: Marmount Dr. NW @ NW North Beach Dr.

2491 2649 9835 244 2628 2540 NW NORTH BEACH DR MARMOUNT DR NW -2005 2619 261 2608 9810 251 PS8: Marmount Dr. NW @ NW North Beach Dr. **Routine Maintenance Activity:** - Sediment and Debris Removal Section/Township/Range (NW 35 26 3) Latitude (47.70077N) Longitude (122.39020W) Waterbody - Unnamed PS06 - W. Fork N The City ( of Seattle Produced by the City of Seattle Mar 2013 THE CITY OF SEATTLE, 2012. All rights reserved. No generates of any sort implied, including accuracy, completences, or fitness for use. 10.5 Fext