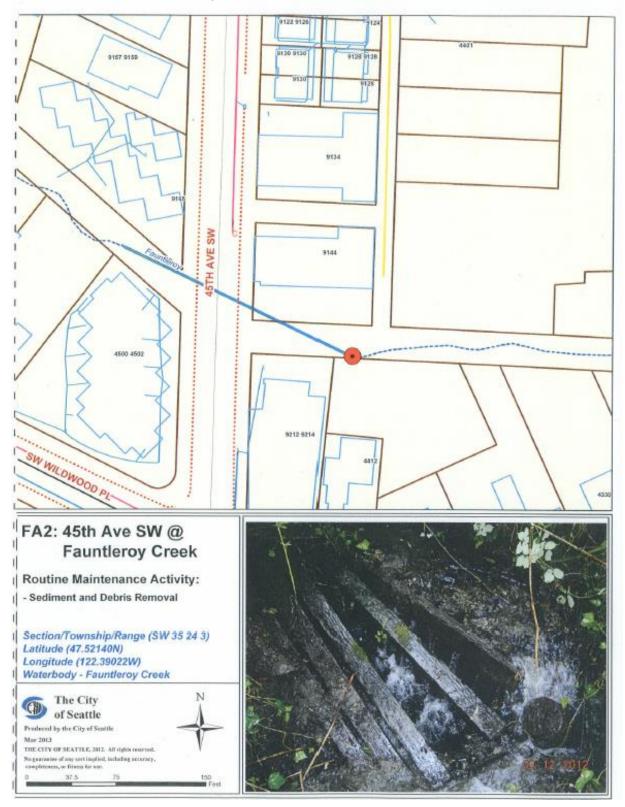

# FA1: Fauntleroy Way SW @ Fauntleroy Creek

FA2: 45<sup>th</sup> Ave SE @ Fauntleroy Creek

FA3: California Way SW @ Fauntleroy Creek