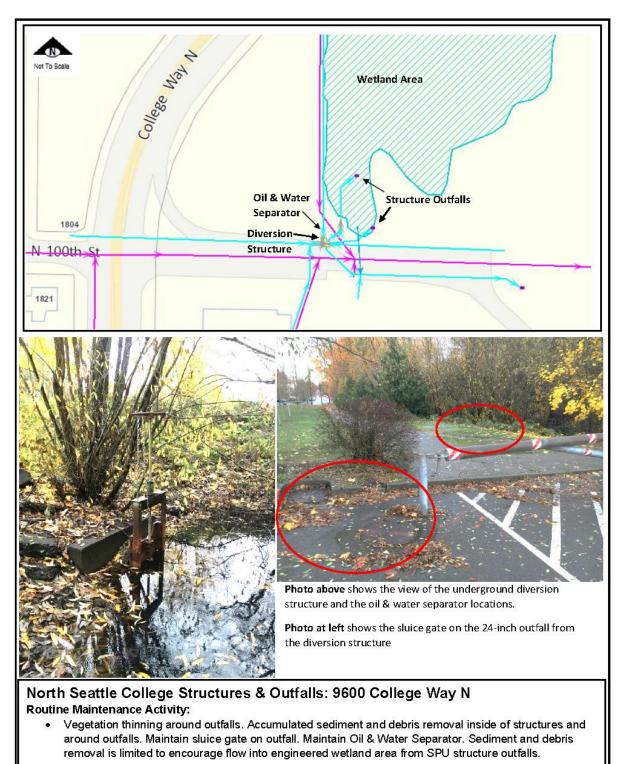

#### Jackson Park Detention Ponds

North Seattle College Structures & Outfalls: 9600 College Way N

Webster Pond: 7501 Delridge Way SW