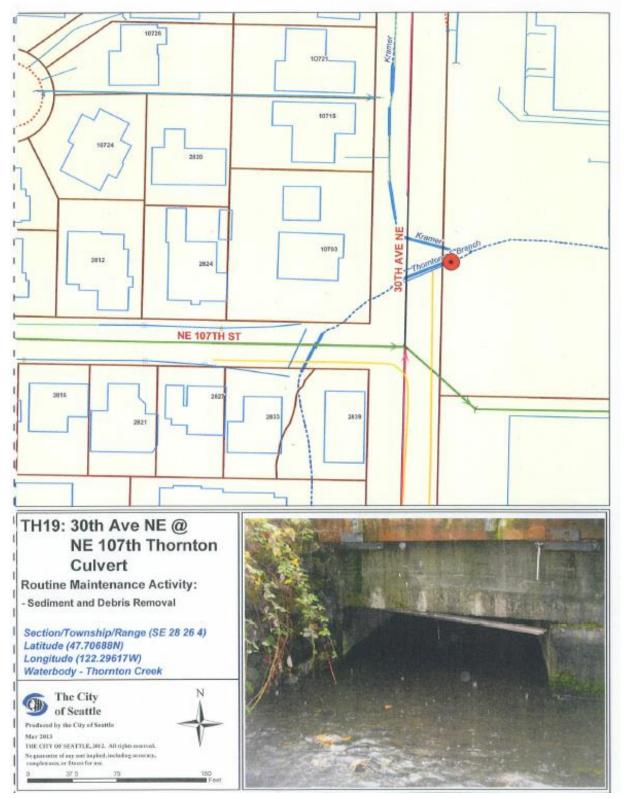

### TH12: NE 96<sup>th</sup> St. @ 39<sup>th</sup> Ave NE

TH20: 30<sup>th</sup> Ave NE @ NE 107<sup>th</sup> St Kramer