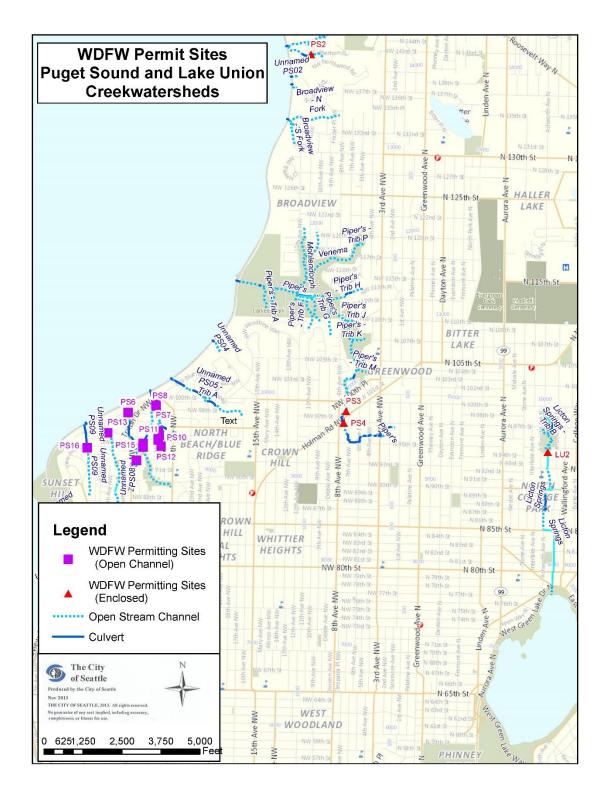

Exhibit D: Overview Location Maps & Representative Facility Data Sheets

- > Open Channel and Enclosed Drainage System Facility Overview Location Maps
- Exhibit D-1: Open Channel Drainage System Facility Representative Facility Data Sheets
- > Exhibit D-2: Enclosed Drainage System Facility Representative Facility Data Sheets
- Exhibit D-3: Pond Drainage System Facility Overview Location Maps & Representative Facility Data Sheets

| SEPA-Checklist-2019-Exhibit-D |               | April 3, 2019 |
|-------------------------------|---------------|---------------|
|                               | Page 1 of 137 |               |

*Open Channel and Enclosed Drainage System Facility Overview Location Maps* Thornton Creek WDFW Sites



Puget Sound and Lake Union Creek Watersheds WDFW Sites





### Schmitz Creek, Puget Creek, and Longfellow Creek WDFW Sites

| SEPA-Checklist-2019-Exhibit-D |               | April 3, 2019 |
|-------------------------------|---------------|---------------|
|                               | Page 4 of 137 |               |

#### Duwamish WDFW Sites



## Taylor Creek and Mapes Creek WDFW Sites



| SEPA-Checklist-2019-Exhibit-D |               | April 3, 2019 |
|-------------------------------|---------------|---------------|
|                               | Page 6 of 137 |               |

#### Fauntleroy Creek and Seola Beach Creek WDFW Sites



| SEPA-Checklist-2019-Exhibit-D |               | April 3, 2019 |
|-------------------------------|---------------|---------------|
|                               | Page 7 of 137 |               |

##