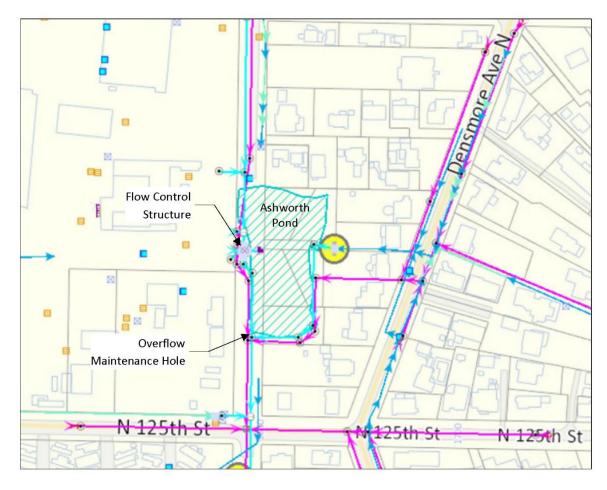

## Ashworth Pond

#### **Ashworth Pond**

Routine Maintenance Activity: -Sediment and Debris Removal, Landscape upkeep

Section/Township/Range (SE 19 26 4)

Latitude (47.721N) Longitude (122.339W) Waterbody –Green Lake