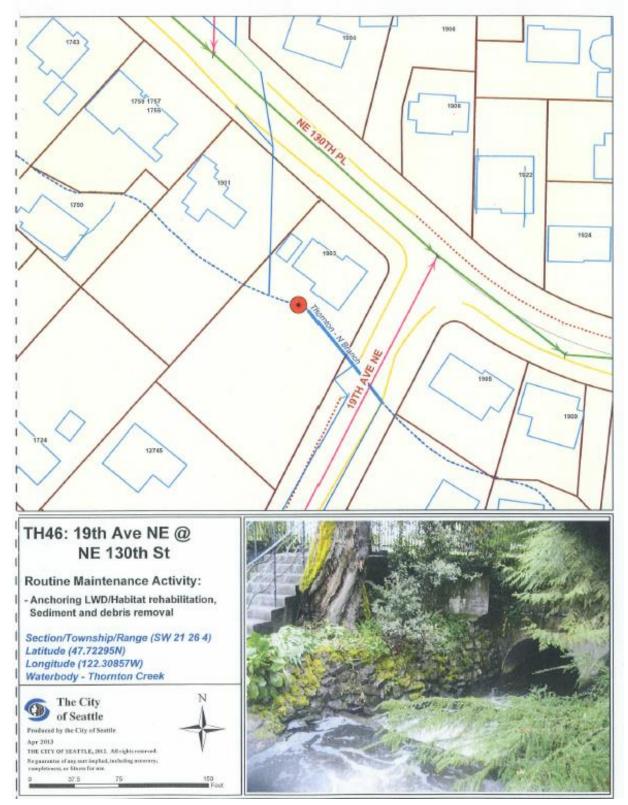

rbody – Thornton Creek









| SEPA-Checklist-2019-Exhibit-D |                | April 3, 2019 |
|-------------------------------|----------------|---------------|
|                               | Page 17 of 137 |               |

#### TH21: 30<sup>th</sup> Ave NE @ NE 110<sup>th</sup> St











## TH25: Lake City Fish Ladder





























TH35: NE 108th St @ 8th Ave NE (Beaver Lodge)

# TH35: NE 105<sup>th</sup> St @ 8<sup>th</sup> Ave NE (Beaver Lodge)

Routine Maintenance Activity: -Beaver Dam Maintenance and exclusion tools, Sediment and Debris Removal

Section/Township/Range (SE 29 26 4) Latitude (47.705587N) Longitude (122.31977W) Waterbody – Thornton Creek















TH43: North Fork Culvert @ Lake City Way NE



TH44: 25th Ave NE @ Thornton Creek















| SEPA-Checklist-2019-Exhibit-D |                | April 3, 2019 |
|-------------------------------|----------------|---------------|
|                               | Page 35 of 137 |               |











TH53: 35th Ave NE @ Littlebrook Creek











PS7: Marmount Dr. NW @ NW North Beach Dr.

2491 2649 9835 244 2628 2540 NW NORTH BEACH DR MARMOUNT DR NW -2005 2619 261 2608 9810 251 PS8: Marmount Dr. NW @ NW North Beach Dr. **Routine Maintenance Activity:** - Sediment and Debris Removal Section/Township/Range (NW 35 26 3) Latitude (47.70077N) Longitude (122.39020W) Waterbody - Unnamed PS06 - W. Fork N The City ( of Seattle Produced by the City of Seattle Mar 2013 THE CITY OF SEATTLE, 2012. All rights reserved. No generates of any sort implied, including accuracy, completence