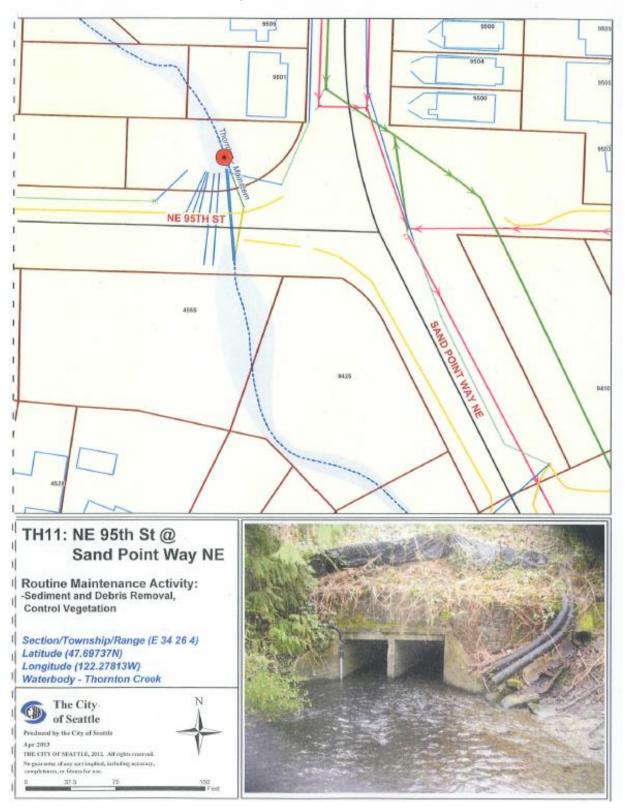

TH11: NE 95th St@ Sand Point Way NE

TH17: N & S Branch Thornton Creek Confluence

TH18: 35th Ave NE @ S Fork Thornton Culvert