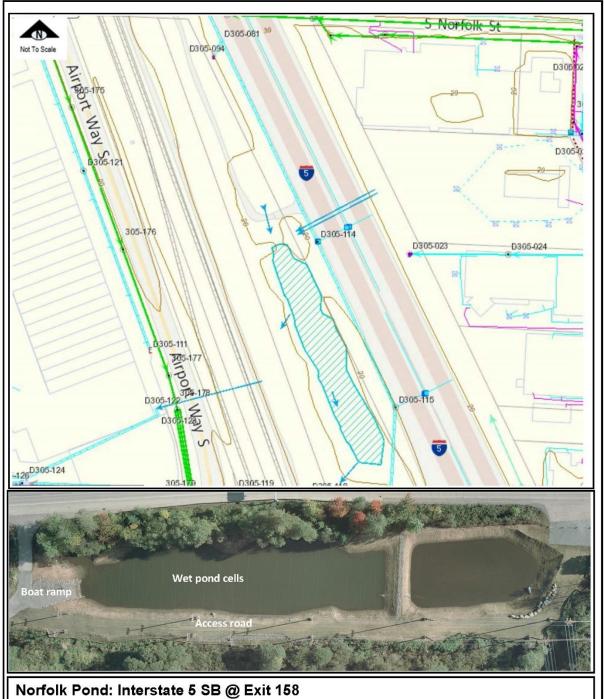

Norfolk Pond: Interstate 5 SB @ Exit 158

#### **Routine Maintenance Activity:**

 Vegetation thinning. Accumulated sediment and debris removal from wet pond cells. Access road and boat ramp surface restoration work to include repair of pothole depressions, rutting, and replacement of surface fill.