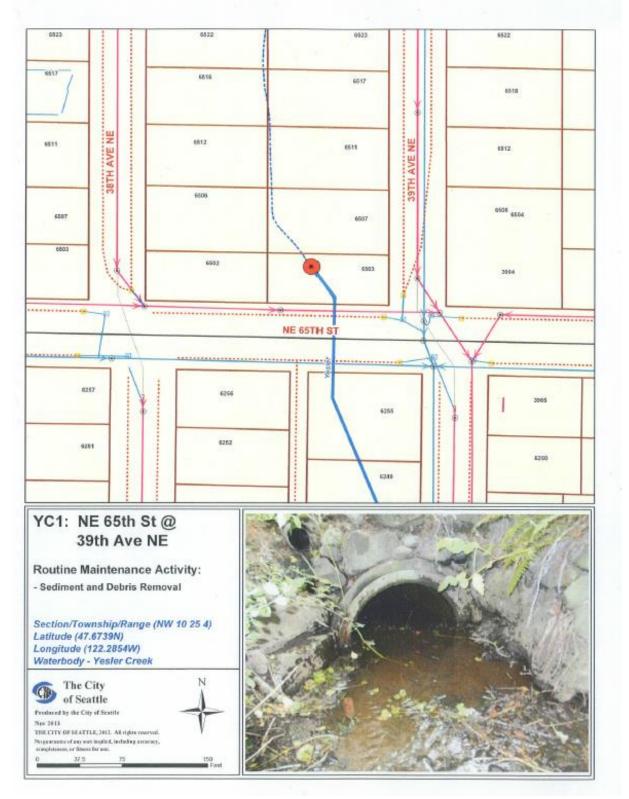

------------------------------------------------------------------------------------------------------------------------------------------------------------------------------|------------|
| TA2: 68th Ave S @<br>Taylor Creek   Routine Maintenance Activity:   - Sediment and Debris Removal   Section/Township/Range (W 1 24 3)   Latitude (47.50938N)   Longitude (122.24810W)   Waterbody - Taylor Creek   The City<br>of Seattle   Profixed by the City of Seattle   Mar 2003   Titk City of StartTLE, 2012. All rights correct.   Negarastic diagonal citerations.   2 32.5   75 150 | UN 15 2012 |













# FA1: Fauntleroy Way SW @ Fauntleroy Creek



FA2: 45<sup>th</sup> Ave SE @ Fauntleroy Creek



FA3: California Way SW @ Fauntleroy Creek



## YC1: NE 65<sup>th</sup> St @ 39<sup>th</sup> Ave NE



## YC2: NE 62<sup>nd</sup> St @ 40<sup>th</sup> Ave NE



#### YC3: NE 60<sup>th</sup> St @ 40<sup>th</sup> Ave NE



Exhibit D-3: Pond Drainage System Facility Overview Location Maps & Representative Facility Data Sheets







Central Area Pond Facilities Overview Location Map

| SEPA-Checklist-2019-Exhibit-D |                 | April 3, 2019 |
|-------------------------------|-----------------|---------------|
|                               | Page 115 of 137 |               |



#### South Area Pond Facilities Overview Location Map

| SEPA-Checklist-2019-Exhibit-D |                 | April 3, 2019 |
|-------------------------------|-----------------|---------------|
|                               | Page 116 of 137 |               |

Norfolk Pond: Interstate 5 SB @ Exit 158



#### *