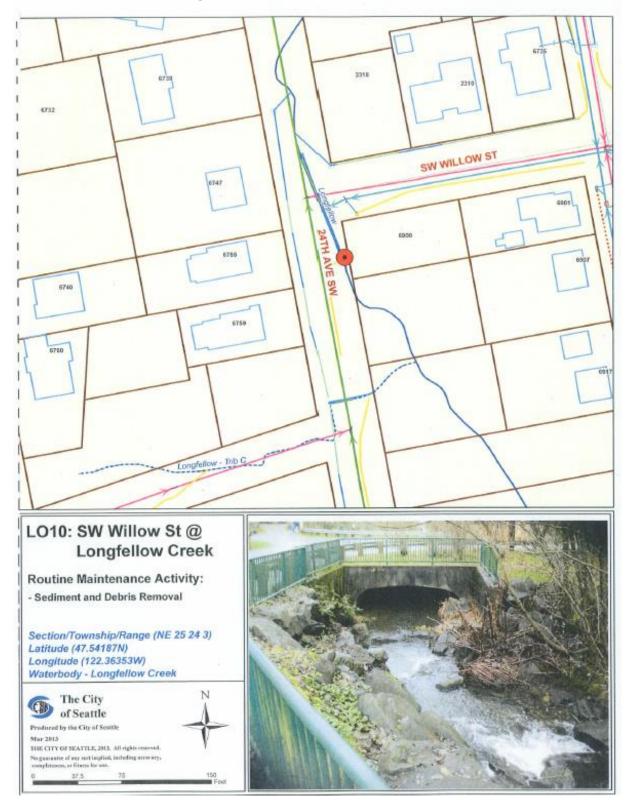

Mar 2013

LO10: SW Willow St @ Longfellow Creek

LO12: SW Holden St @ Longfellow Creek