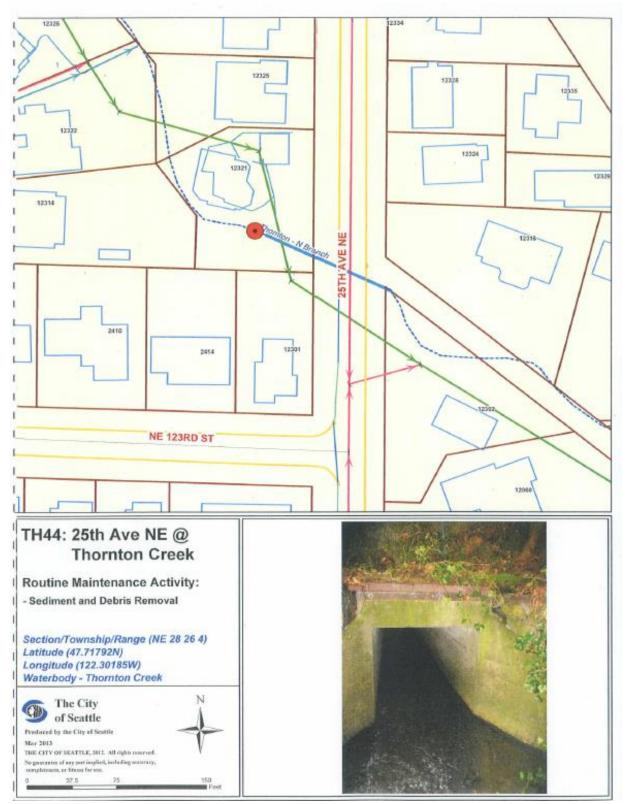

TH43: North Fork Culvert @ Lake City Way NE

TH44: 25th Ave NE @ Thornton Creek

| SEPA-Checklist-2019-Exhibit-D |                | April 3, 2019 |
|-------------------------------|----------------|---------------|
|                               | Page 35 of 137 |               |