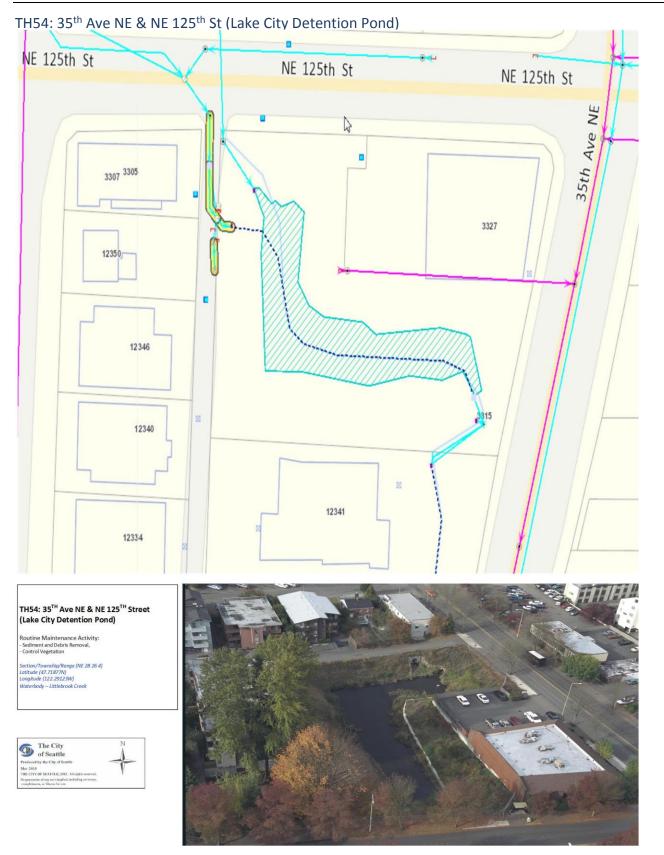

TH53: 35th Ave NE @ Littlebrook Creek

PS7: Marmount Dr. NW @ NW North Beach Dr.

2491 2649 9835 244 2628 2540 NW NORTH BEACH DR MARMOUNT DR NW -2005 2619 261 2608 9810 251 PS8: Marmount Dr. NW @ NW North Beach Dr. **Routine Maintenance Activity:** - Sediment and Debris Removal Section/Township/Range (NW 35 26 3) Latitude (47.70077N) Longitude (122.39020W) Waterbody - Unnamed PS06 - W. Fork N The City ( of Seattle Produced by the City of Seattle Mar 2013 THE CITY OF SEATTLE, 2012. All rights reserved. No generates of any sort implied, including accuracy, completences, or fitness for use. 10.5 Fext