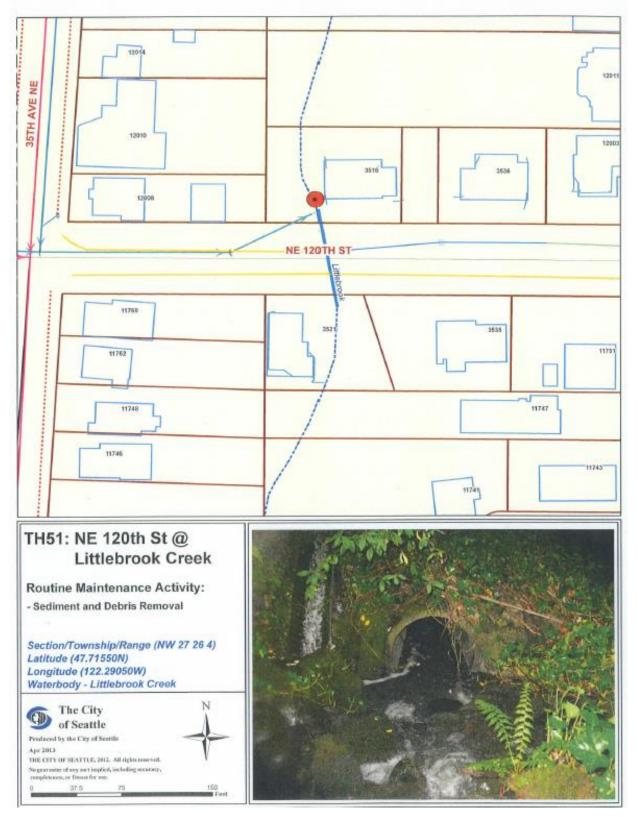

137 |               |

#### TH21: 30<sup>th</sup> Ave NE @ NE 110<sup>th</sup> St











## TH25: Lake City Fish Ladder





























TH35: NE 108th St @ 8th Ave NE (Beaver Lodge)

# TH35: NE 105<sup>th</sup> St @ 8<sup>th</sup> Ave NE (Beaver Lodge)

Routine Maintenance Activity: -Beaver Dam Maintenance and exclusion tools, Sediment and Debris Removal

Section/Township/Range (SE 29 26 4) Latitude (47.705587N) Longitude (122.31977W) Waterbody – Thornton Creek















TH43: North Fork Culvert @ Lake City Way NE



TH44: 25th Ave NE @ Thornton Creek















| SEPA-Checklist-2019-Exhibit-D |                | April 3, 2019 |
|-------------------------------|----------------|---------------|
|                               | Page 35 of 137 |               |











TH53: 35th Ave NE @ Littlebrook Creek











PS7: Marmount Dr. NW @ NW North Beach Dr.

2491 2649 9835 244 2628 2540 NW NORTH BEACH DR MARMOUNT DR NW -2005 2619 261 2608 9810 251 PS8: Marmount Dr. NW @ NW North Beach Dr. **Routine Maintenance Activity:** - Sediment and Debris Removal Section/Township/Range (NW 35 26 3) Latitude (47.70077N) Longitude (122.39020W) Waterbody - Unnamed PS06 - W. Fork N The City ( of Seattle Produced by the City of Seattle Mar 2013 THE CITY OF SEATTLE, 2012. All rights reserved. No generates of any sort implied, including accuracy, completences, or fitness for use. 10.5 Fext

PS8: Marmount Dr. NW @ NW North Beach Dr.

PS9: NW 96th St @ 26th Ave NW



PS10: 26<sup>th</sup> Ave NW @ NW 96<sup>th</sup> St



#### PS11: NW 95<sup>th</sup> St @ 26<sup>th