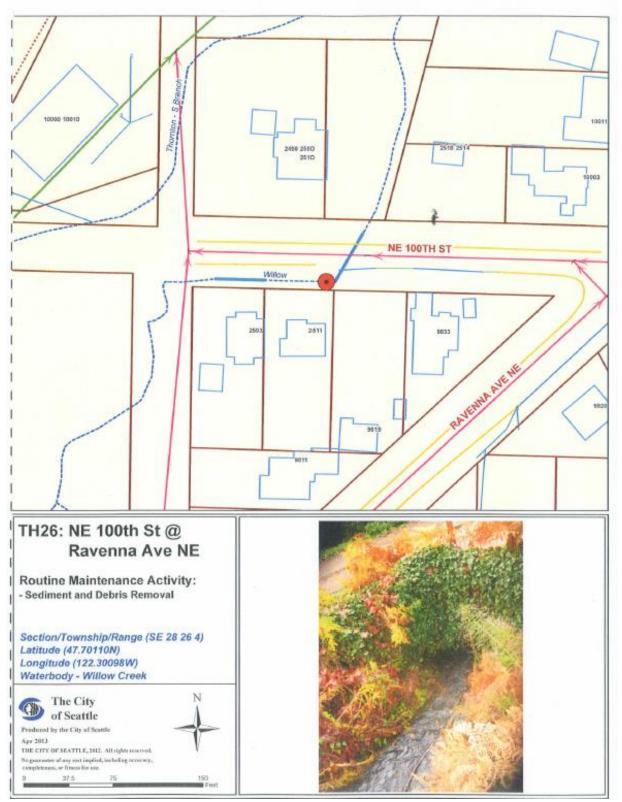

# TH55: 33rd Ave NE @ NE 127th St

TH56: NE Northgate Way @ Victory Creek

TH57: Ravenna Ave NE @ Lake City Way NE (Willow)