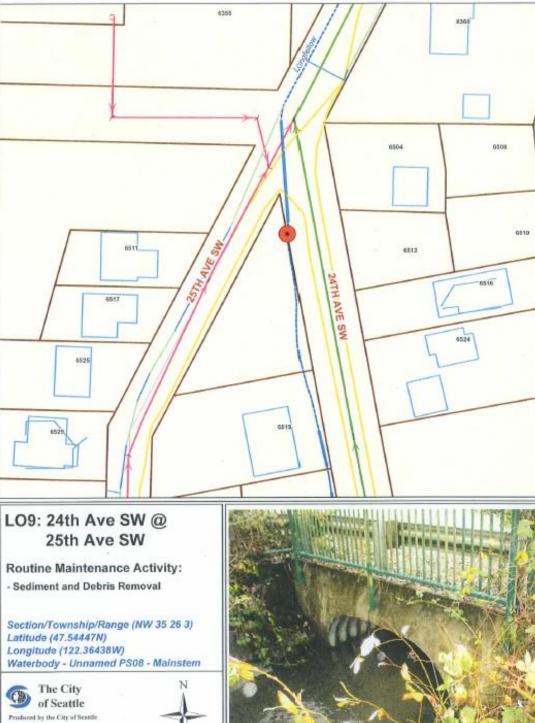

#### L09: 24<sup>th</sup> Ave SW @ 25<sup>th</sup> Ave SW

SEPA-Checklist-2019-Exhibit-D

THE CITY OF SEATTLE, 2012. All right ensured. No guarantee of any sort implied, including accuracy. completeneos, or fitness for one. 0. 40. 60.