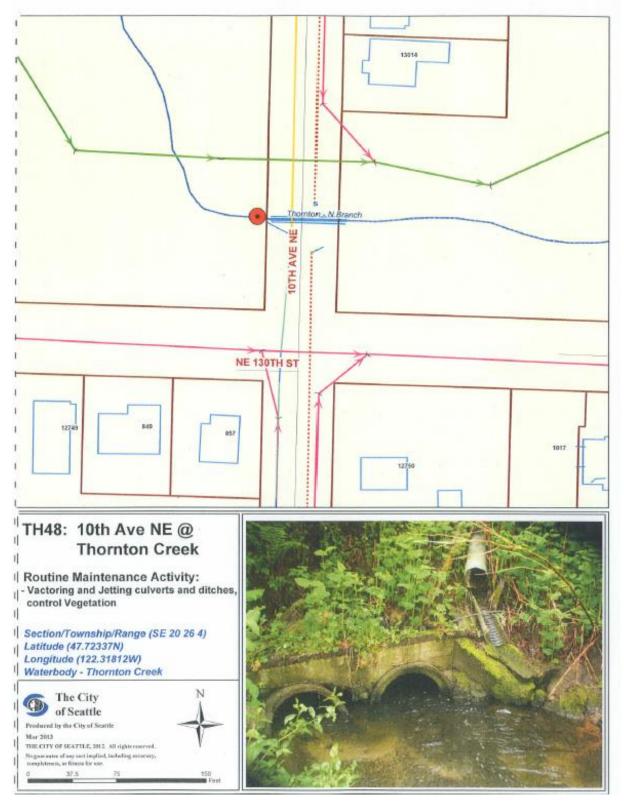

# TH55: 33rd Ave NE @ NE 127th St

TH56: NE Northgate Way @ Victory Creek

TH57: Ravenna Ave NE @ Lake City Way NE (Willow)