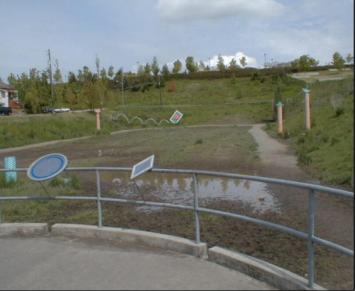

## East John Pond

#### **East John Pond**

Routine Maintenance Activity: -Sediment and Debris Removal, Landscape upkeep

Section/Township/Range (SE 28 25 4) Latitude (47.619N) Longitude (122.293W) Waterbody –Puget Sound via King County WWTP