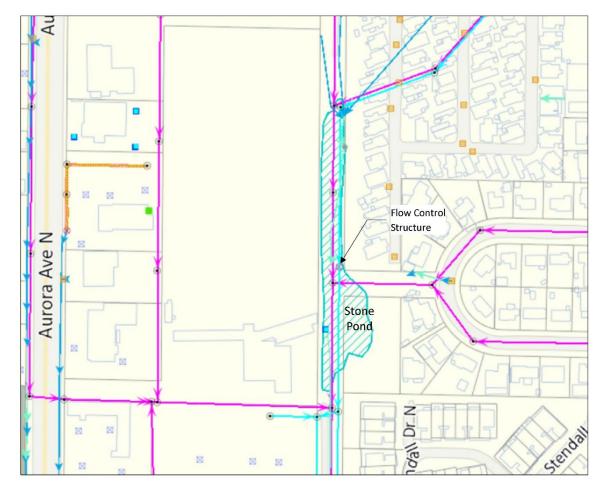

# Stone Pond

## **Stone Pond**

Routine Maintenance Activity: -Sediment and Debris Removal, Ditch Reshaping, Landscape upkeep

Section/Township/Range (SE 30 26 4) Latitude (47.717N) Longitude (122.342W)

Waterbody –Green Lake