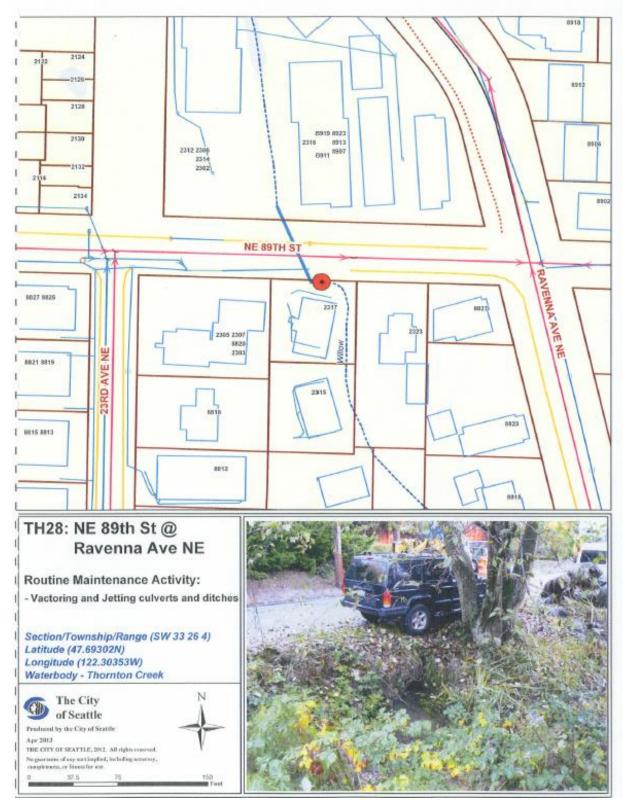

# TH22: 31<sup>st</sup> Ave NE @ NE 110<sup>th</sup> St

TH27: NE 86th St @ Ravenna Ave NE

SEPA-Checklist-2019-Exhibit-D

TH28: NE 89th St @ Ravenna Ave NE