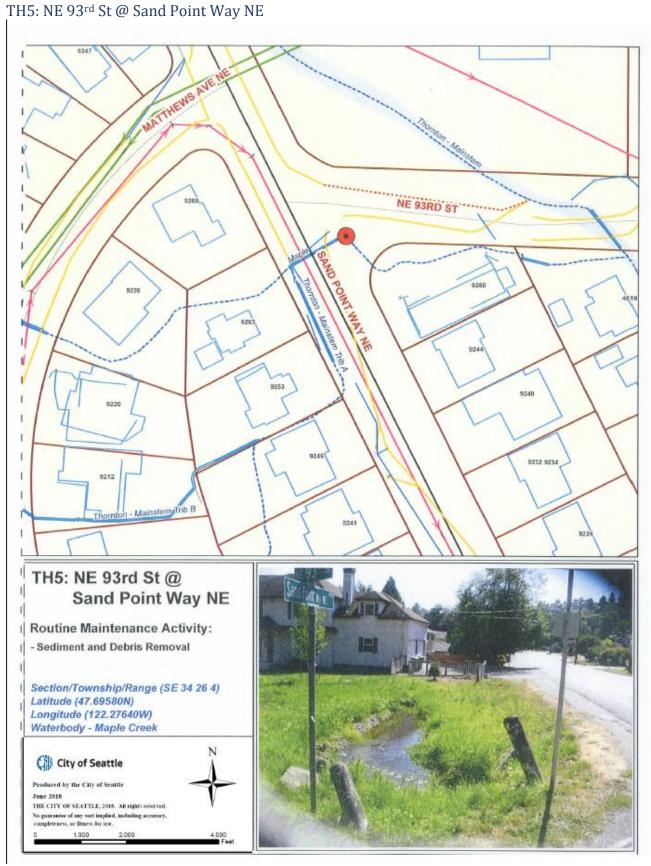

*Exhibit D-1: Open Channel Drainage System Facility Representative Facility Data Sheets* TH1: NE 51<sup>st</sup> St @ Matthews Beach

TH4: Thornton Creek @Sand Point Way NE

Page 12 of 137

TH10: Thornton Creek@ Burke Gilman Trail