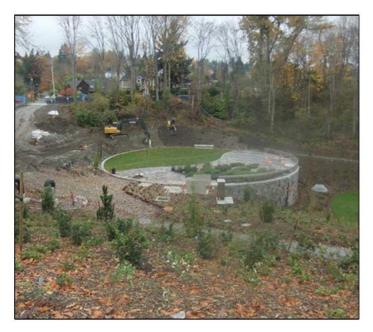

# Harrison Street Tank

#### **Harrison St Tank**

Routine Maintenance Activity: -Sediment and Debris Removal, Gate maintenance

Section/Township/Range (SE 28 25 4) Latitude (47.622N) Longitude (122.292W) Waterbody –Puget Sound via King County WWTP