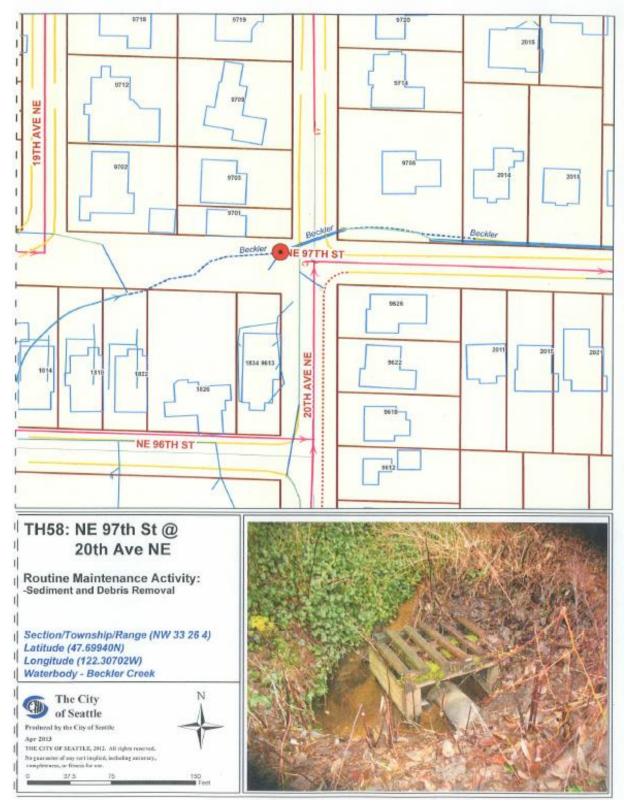

t @ Grattan Pl S



## SP1: $31^{st}$ Ave SW @ SW $104^{th}$ St















TH8: Matthews Ave NE Mid - Block



# TH9: Matthews Ave NE South - Block



### TH12: NE 96<sup>th</sup> St. @ 39<sup>th</sup> Ave NE



TH20: 30<sup>th</sup> Ave NE @ NE 107<sup>th</sup> St Kramer



# TH22: 31<sup>st</sup> Ave NE @ NE 110<sup>th</sup> St







TH27: NE 86th St @ Ravenna Ave NE



SEPA-Checklist-2019-Exhibit-D

TH28: NE 89th St @ Ravenna Ave NE



## TH41: 35<sup>th</sup> Ave NE @ NE 115<sup>th</sup> St



## TH42: 33rd Ave NE @ NE 117th St



#### TH47: 15<sup>th</sup> Ave NE @ NE 130<sup>th</sup> Pl.







# TH55: 33rd Ave NE @ NE 127th St



TH56: NE Northgate Way @ Victory Creek





TH57: Ravenna Ave NE @ Lake City Way NE (Willow)

# TH58: NE 97<sup>th</sup> St @ 20<sup>th</sup> Ave NE



### TH59: NE 98<sup>th</sup> St @ 24<sup>th</sup> Ave NE



# TH60: NE 117<sup>th</sup> St @ 12<sup>th</sup> Ave NE



TH61: NE 120<sup>th</sup> St @ 12<sup>th</sup> Ave NE



TH62: NE 115<sup>th</sup> St @ 12<sup>th</sup> Ave NE



TH63: Pinehurst Way NE @ Victory Creek



### TH64: NE 114<sup>th</sup> St @ 12<sup>th</sup> Ave NE



TH65: NE 113<sup>th</sup> St @ 12<sup>th</sup> Ave NE



# TH66: NE 95<sup>th</sup> St @ 7<sup>th</sup> Ave NE







TH68: NE 96<sup>th</sup> St @ 35<sup>th</sup> Ave NE



TH69: NE 93<sup>rd</sup> St @ 45<sup>th</sup> Ave NE











| SEPA-Checklist-2019-Exhibit-D |                | April 3, 2019 |
|-------------------------------|----------------|---------------|
|                               | Page 95 of 137 |               |

#### PS3: 7th Ave NE @