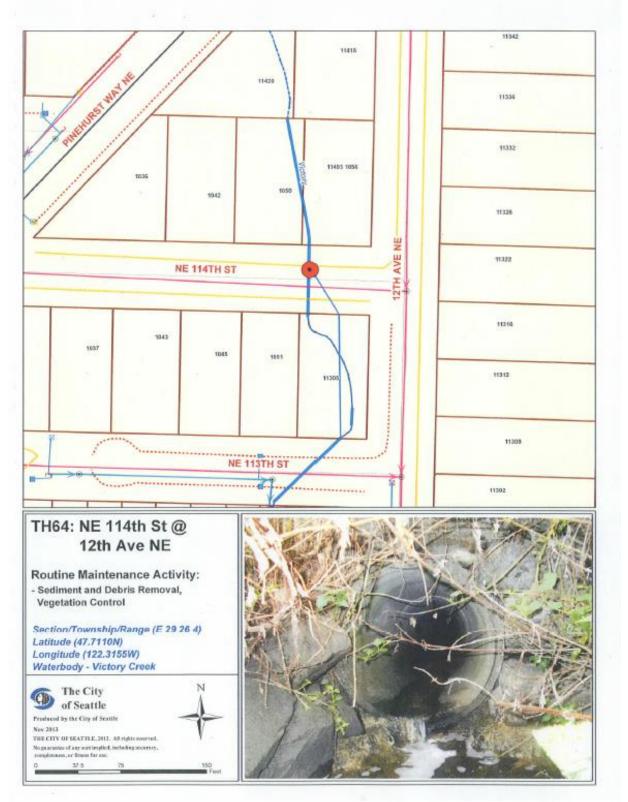

### TH64: NE 114<sup>th</sup> St @ 12<sup>th</sup> Ave NE

TH65: NE 113<sup>th</sup> St @ 12<sup>th</sup> Ave NE