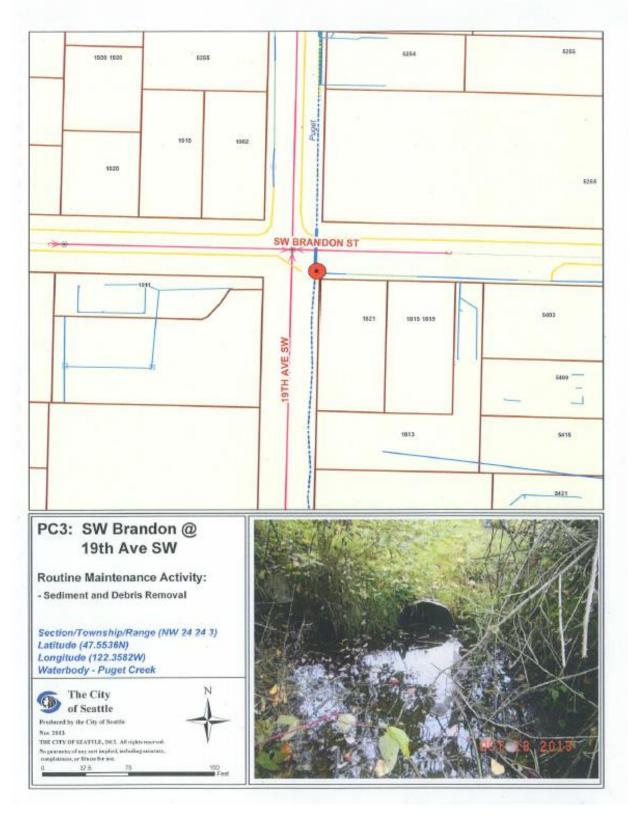

### PC2: SW Dawson @ 19th Ave SW

PC3: SW Brandon @ 19th Ave SW

LO5: 26th Ave SW @ Longfellow Creek