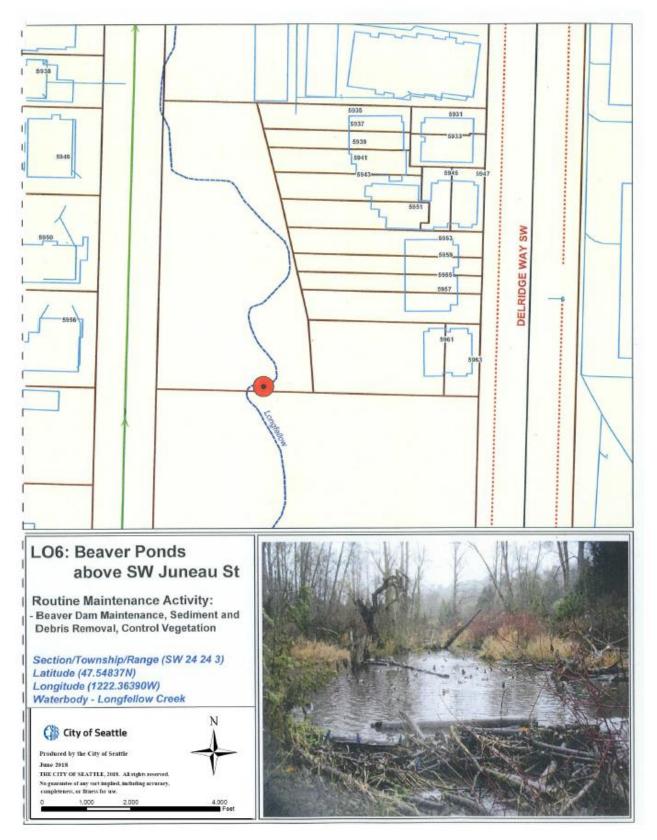

# LO2: SW Nevada St @ Longfellow Creek

LO6: Beaver Ponds above SW Juneau St

5548 \$6.49 5653 5552 25TH AVE SW 101 555 5658 2420 SW JUNEAU ST fellow Bypassian 1 d ..... 26TH AVE SW 2519 5928 5918 LO7: SW Juneau St @ Longfellow Creek Routine Maintenance Activity: - Sediment and Debris Removal Section/Township/Range (SW 24 24 3) Latitude (47.54998N) Longitude (122.36493N) Waterbody - Longfellow Creek The City N of Seattle Produced by the City of Seattle Mar 2013 THE CITY OF SEATTLE, 2012. All rights enerved Na guarantee of any sort implied, laduding accuracy, completeness, or follows for non-37.5