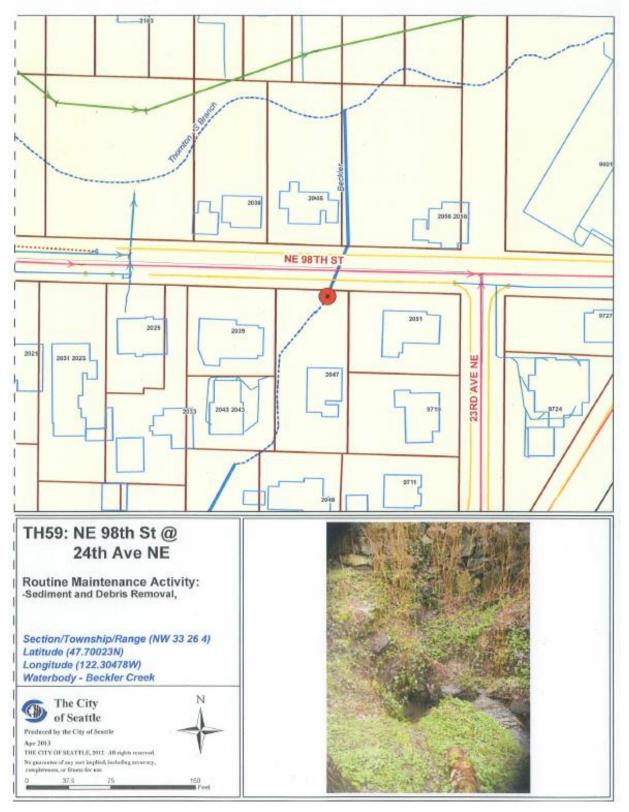

St















TH8: Matthews Ave NE Mid - Block



# TH9: Matthews Ave NE South - Block



### TH12: NE 96<sup>th</sup> St. @ 39<sup>th</sup> Ave NE



TH20: 30<sup>th</sup> Ave NE @ NE 107<sup>th</sup> St Kramer



# TH22: 31<sup>st</sup> Ave NE @ NE 110<sup>th</sup> St







TH27: NE 86th St @ Ravenna Ave NE



SEPA-Checklist-2019-Exhibit-D

TH28: NE 89th St @ Ravenna Ave NE



## TH41: 35<sup>th</sup> Ave NE @ NE 115<sup>th</sup> St



## TH42: 33rd Ave NE @ NE 117th St



#### TH47: 15<sup>th</sup> Ave NE @ NE 130<sup>th</sup> Pl.







# TH55: 33rd Ave NE @ NE 127th St



TH56: NE Northgate Way @ Victory Creek





TH57: Ravenna Ave NE @ Lake City Way NE (Willow)

# TH58: NE 97<sup>th</sup> St @ 20<sup>th</sup> Ave NE



### TH59: NE 98<sup>th</sup> St @ 24<sup>th</sup> Ave NE



# TH60: NE 117<sup>th</sup> St @ 12<sup>th</sup> Ave NE



TH61: NE 120<sup>th</sup> St @ 12<sup>th</sup> Ave NE



TH62: NE 115<sup>th</sup> St @ 12<sup>th</sup> Ave NE



TH63: Pinehurst Way NE @ Victory Creek



### TH64: NE 114<sup>th</sup> St @ 12<sup>th</sup> Ave NE



TH65: NE 113<sup>th</sup> St @ 12<sup>th</sup> Ave NE



# TH66: NE 95<sup>th</sup> St @ 7<sup>th</sup> Ave NE







TH68: NE 96<sup>th</sup> St @ 35<sup>th</sup> Ave NE



TH69: NE 93<sup>rd</sup> St @ 45<sup>th</sup> Ave NE











| SEPA-Checklist-2019-Exhibit-D |                | April 3, 2019 |
|-------------------------------|----------------|---------------|
|                               | Page 95 of 137 |               |

#### PS3: 7th Ave NE @ Holman Rd NW



#### PS4: 8th Ave NW @ Holman Rd NW



SC1: