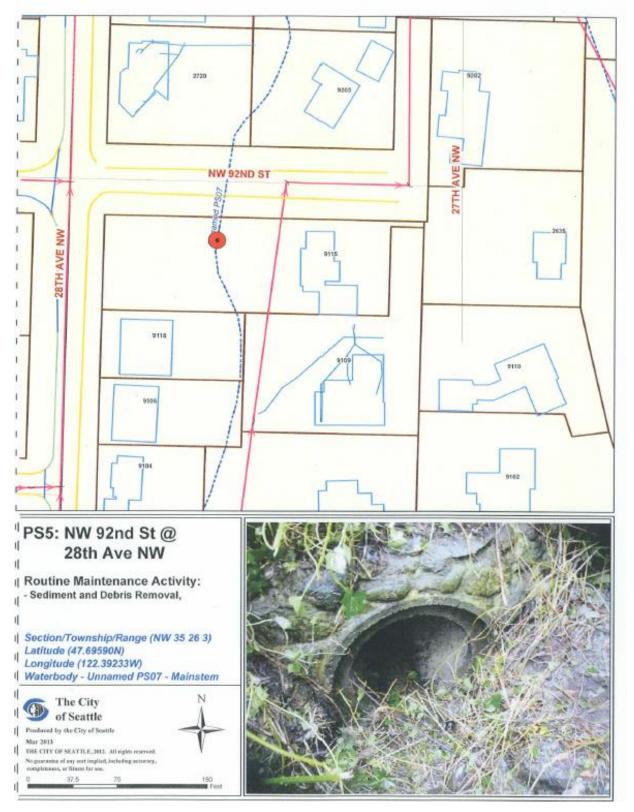

> Ave NE @ NE 110<sup>th</sup> St











## TH25: Lake City Fish Ladder





























TH35: NE 108th St @ 8th Ave NE (Beaver Lodge)

# TH35: NE 105<sup>th</sup> St @ 8<sup>th</sup> Ave NE (Beaver Lodge)

Routine Maintenance Activity: -Beaver Dam Maintenance and exclusion tools, Sediment and Debris Removal

Section/Township/Range (SE 29 26 4) Latitude (47.705587N) Longitude (122.31977W) Waterbody – Thornton Creek















TH43: North Fork Culvert @ Lake City Way NE



TH44: 25th Ave NE @ Thornton Creek















| SEPA-Checklist-2019-Exhibit-D |                | April 3, 2019 |
|-------------------------------|----------------|---------------|
|                               | Page 35 of 137 |               |











TH53: 35th Ave NE @ Littlebrook Creek











PS7: Marmount Dr. NW @ NW North Beach Dr.

2491 2649 9835 244 2628 2540 NW NORTH BEACH DR MARMOUNT DR NW -2005 2619 261 2608 9810 251 PS8: Marmount Dr. NW @ NW North Beach Dr. **Routine Maintenance Activity:** - Sediment and Debris Removal Section/Township/Range (NW 35 26 3) Latitude (47.70077N) Longitude (122.39020W) Waterbody - Unnamed PS06 - W. Fork N The City ( of Seattle Produced by the City of Seattle Mar 2013 THE CITY OF SEATTLE, 2012. All rights reserved. No generates of any sort implied, including accuracy, completences, or fitness for use. 10.5 Fext

PS8: Marmount Dr. NW @ NW North Beach Dr.

PS9: NW 96th St @ 26th Ave NW



PS10: 26<sup>th</sup> Ave NW @ NW 96<sup>th</sup> St



#### PS11: NW 95<sup>th</sup> St @ 26<sup>th</sup> Ave NW



### PS12: NW 92nd St @ 25th Ave