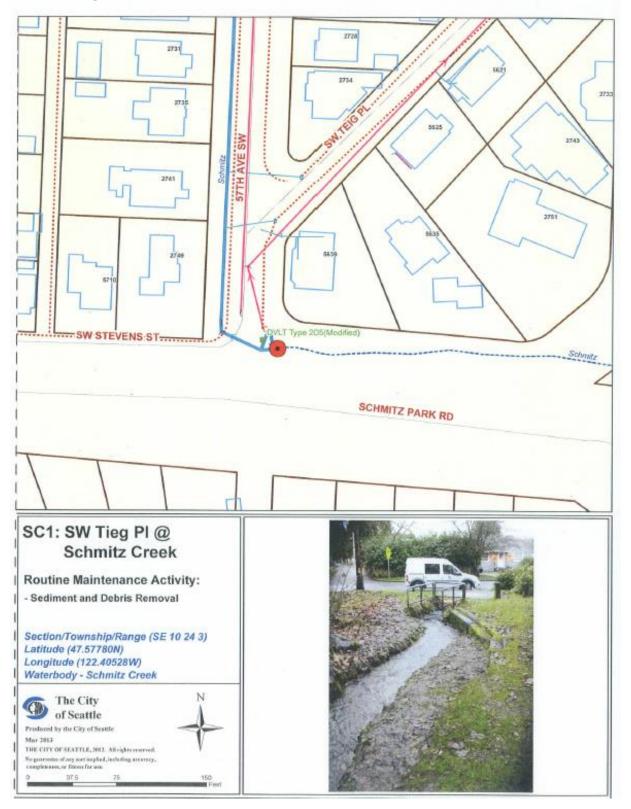

#### PS4: 8th Ave NW @ Holman Rd NW

SC1: SW Tieg Pl @ Schmitz Creek

| SEPA-Checklist-2019-Exhibit-D |                | April 3, 2019 |
|-------------------------------|----------------|---------------|
|                               | Page 99 of 137 |               |