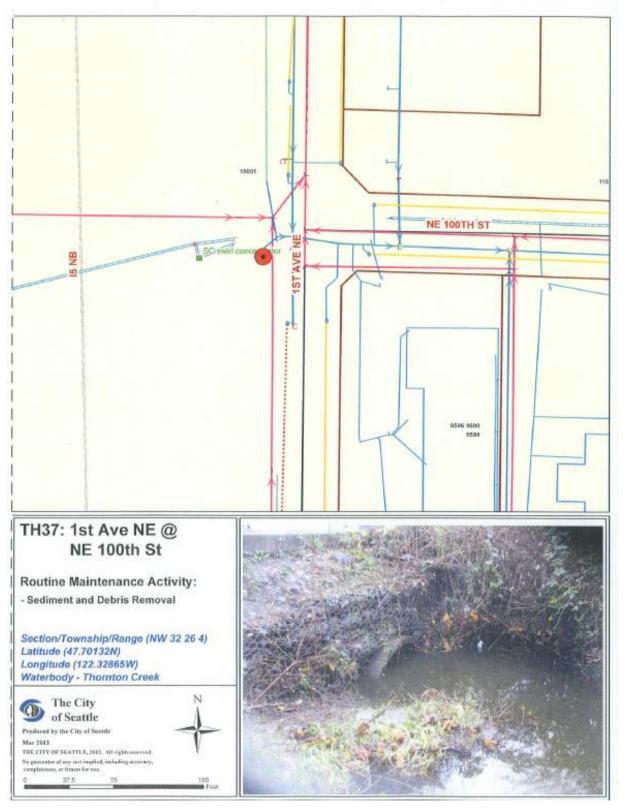

TH43: North Fork Culvert @ Lake City Way NE

TH44: 25th Ave NE @ Thornton Creek

| SEPA-Checklist-2019-Exhibit-D |                | April 3, 2019 |
|-------------------------------|----------------|---------------|
|                               | Page 35 of 137 |               |