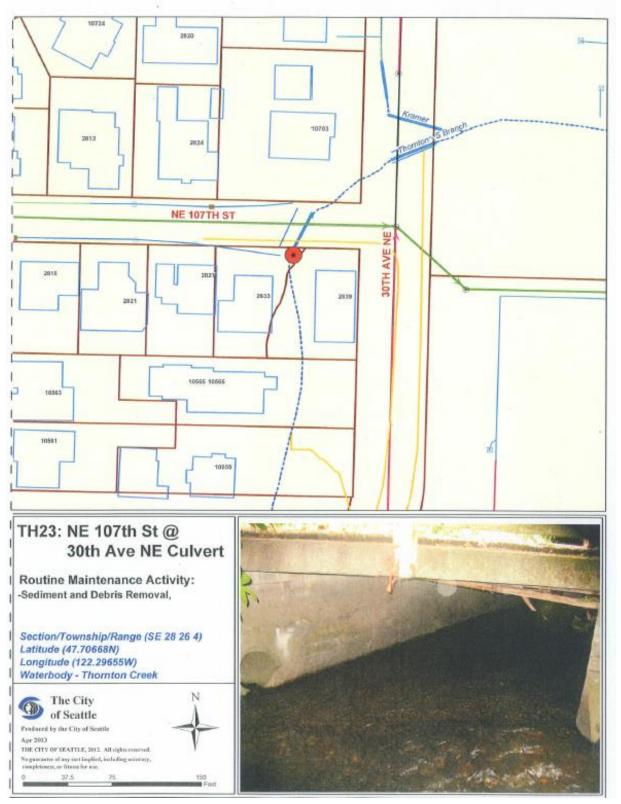

### TH12: NE 96<sup>th</sup> St. @ 39<sup>th</sup> Ave NE

TH20: 30<sup>th</sup> Ave NE @ NE 107<sup>th</sup> St Kramer