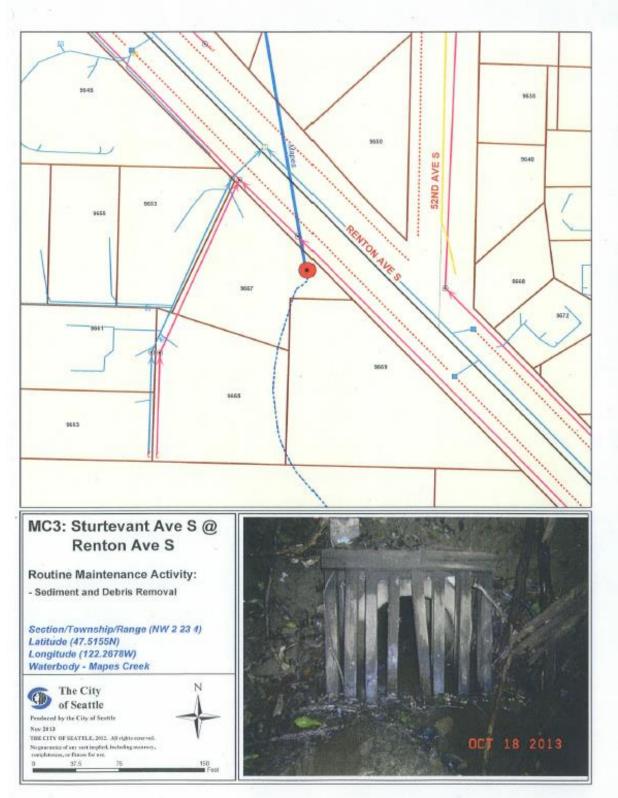

## Taylor Creek and Mapes Creek WDFW Sites

| SEPA-Checklist-2019-Exhibit-D |               | April 3, 2019 |
|-------------------------------|---------------|---------------|
|                               | Page 6 of 137 |               |