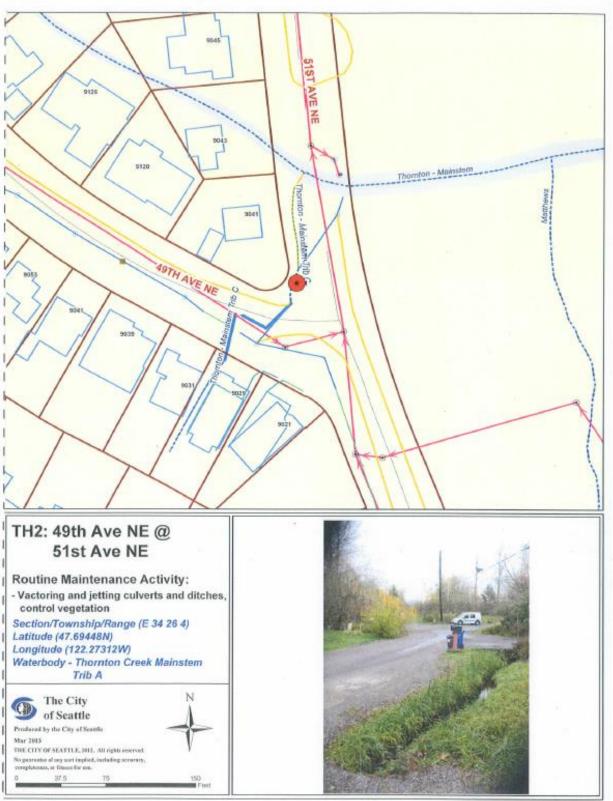

### TH12: NE 96<sup>th</sup> St. @ 39<sup>th</sup> Ave NE

TH20: 30<sup>th</sup> Ave NE @ NE 107<sup>th</sup> St Kramer