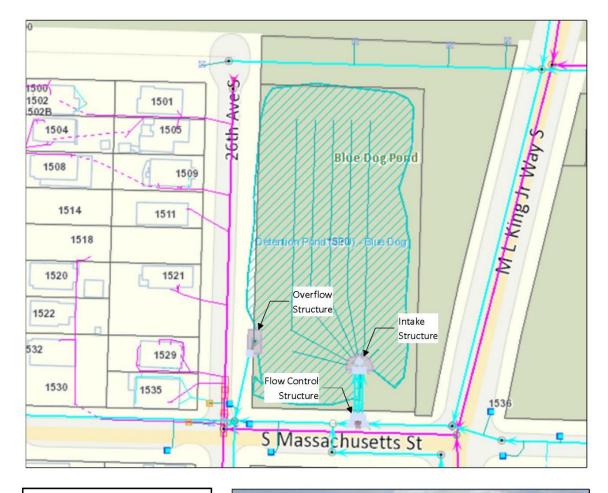

## Blue Dog Pond

## **Blue Dog Pond**

Routine Maintenance Activity: -Sediment and Debris Removal, Landscape upkeep

Section/Township/Range (SE 9 24 4) Latitude (47.589N) Longitude (122.299W)

Waterbody –Duamish