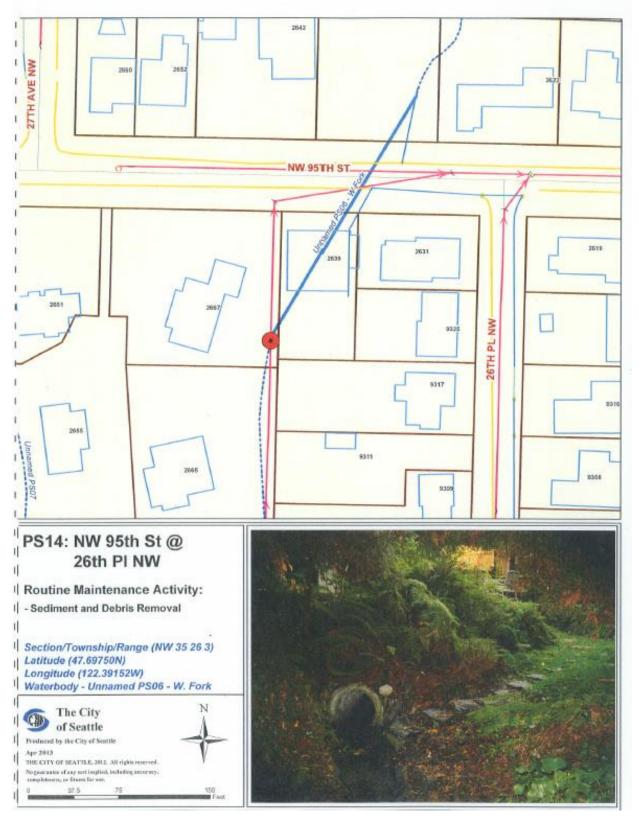

### PS14: NW 95<sup>th</sup> St @ 26<sup>th</sup> Pl NW

PS15: NW 95<sup>th</sup> St @ 28<sup>th</sup> Ave NW