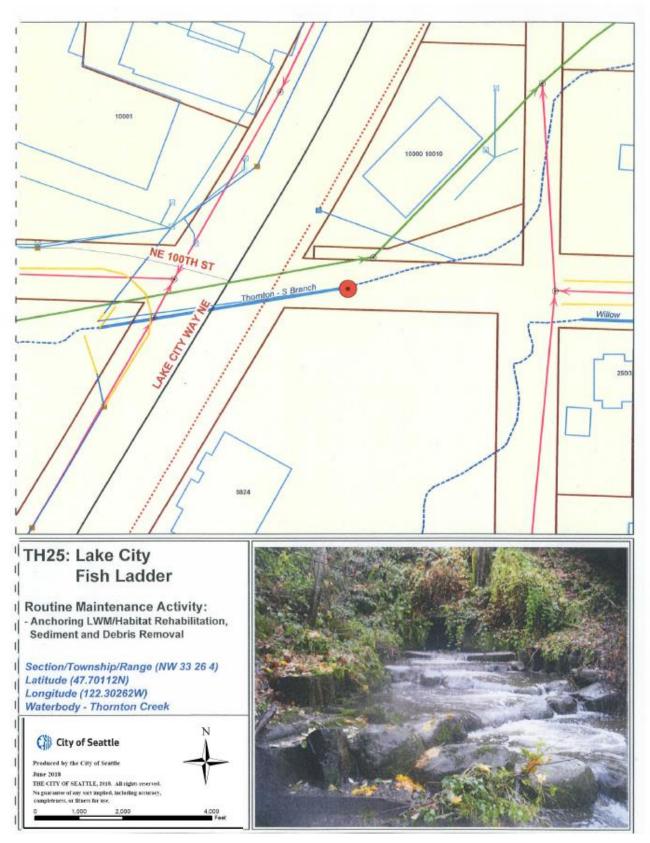

ch









TH4: Thornton Creek @Sand Point Way NE



Page 12 of 137



TH10: Thornton Creek@ Burke Gilman Trail



TH11: NE 95th St@ Sand Point Way NE



TH17: N & S Branch Thornton Creek Confluence



TH18: 35th Ave NE @ S Fork Thornton Culvert

## TH18: Thornton Creek confluence Floodplain @ 35<sup>th</sup> Ave NE

Routine Maintenance Activity: -Sediment and Debris Removal

Section/Township/Range (SE 27 26 4) Latitude (47.70692N) Longitude (122.29082W) Waterbody – Thornton Creek









| SEPA-Checklist-2019-Exhibit-D |                | April 3, 2019 |
|-------------------------------|----------------|---------------|
|                               | Page 17 of 137 |               |

#### TH21: 30<sup>th</sup> Ave NE @ NE 110<sup>th</sup> St











## TH25: Lake City Fish Ladder





























TH35: NE 108th St @ 8th Ave NE (Beaver Lodge)

# TH35: NE 105<sup>th</sup> St @ 8<sup>th</sup> Ave NE (Beaver Lodge)

Routine Maintenance Activity: -Beaver Dam Maintenance and exclusion tools, Sediment and Debris Removal

Section/Township/Range (SE 29 26 4) Latitude (47.705587N) Longitude (122.31977W) Waterbody – Thornton Creek















TH43: North Fork Culvert @ Lake City Way NE



TH44: 25th Ave NE @ Thornton Creek















| SEPA-Checklist-2019-Exhibit-D |                | April 3, 2019 |
|-------------------------------|----------------|---------------|
|                               | Page 35 of 137 |               |











TH53: 35th Ave NE @ Littlebrook Creek











PS7: Marmount Dr. NW @ NW North Beach Dr.

2491 2649 9835 244 2628 25