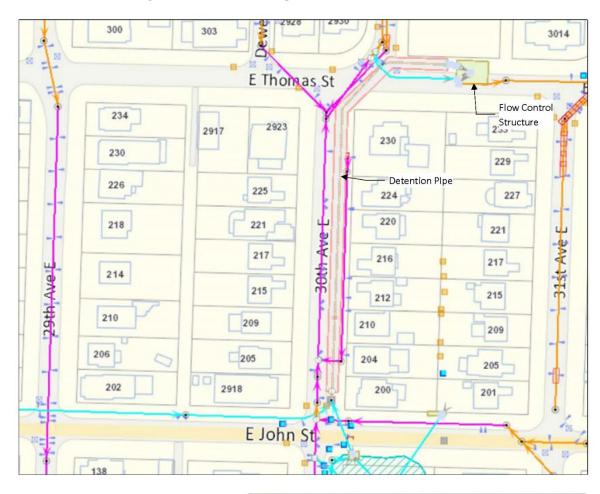

East John Pond – Underground Detention Pipe

## East John Pond – Detention Pipe

Routine Maintenance Activity: -Sediment and Debris Removal, Gate maintenance

Section/Township/Range (SE 28 25 4) Latitude (47.621N) Longitude (122.293W) Waterbody –Puget Sound via King County WWTP