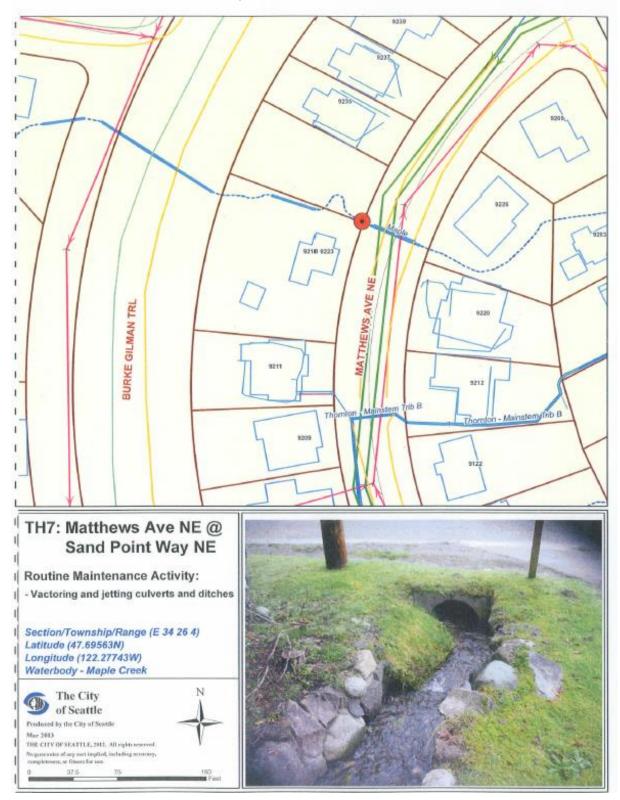

*Exhibit D-1: Open Channel Drainage System Facility Representative Facility Data Sheets* TH1: NE 51<sup>st</sup> St @ Matthews Beach

TH4: Thornton Creek @Sand Point Way NE

Page 12 of 137

TH10: Thornton Creek@ Burke Gilman Trail