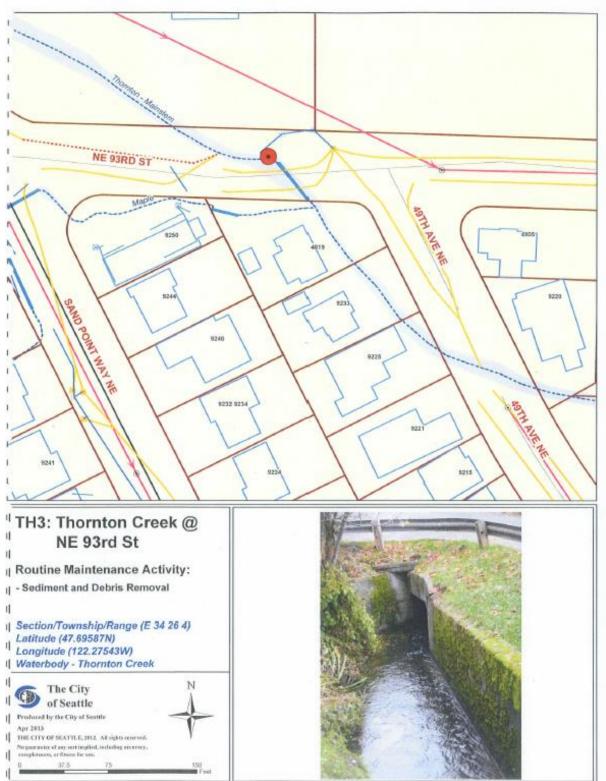

*Exhibit D-1: Open Channel Drainage System Facility Representative Facility Data Sheets* TH1: NE 51<sup>st</sup> St @ Matthews Beach

TH4: Thornton Creek @Sand Point Way NE

Page 12 of 137

TH10: Thornton Creek@ Burke Gilman Trail