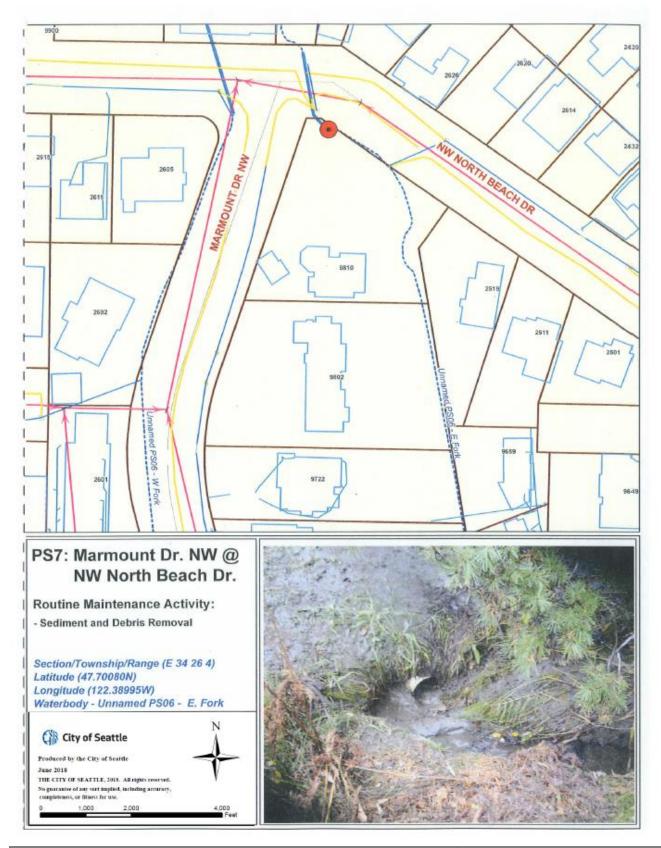

PS8: Marmount Dr. NW @ NW North Beach Dr.

PS9: NW 96th St @ 26th Ave NW

PS10: 26<sup>th</sup> Ave NW @ NW 96<sup>th</sup> St