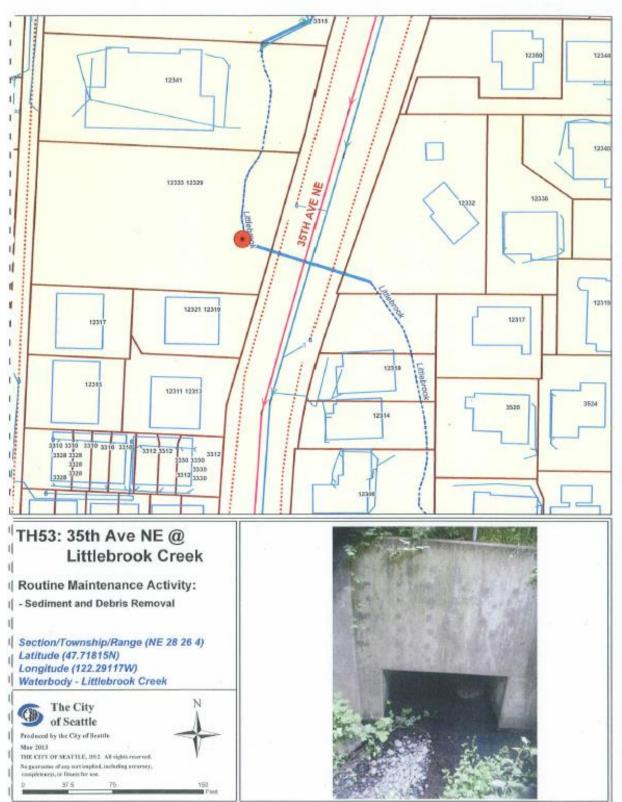

TH53: 35th Ave NE @ Littlebrook Creek

PS7: Marmount Dr. NW @ NW North Beach Dr.

2491 2649 9835 244 2628 2540 NW NORTH BEACH DR MARMOUNT DR NW -2005 2619 261 2608 9810 251 PS8: Marmount Dr. NW @ NW North Beach Dr. **Routine Maintenance Activity:** - Sediment and Debris Removal Section/Township/Range (NW 35 26 3) Latitude (47.70077N) Longitude (122.39020W) Waterbody - Unnamed PS06 - W. Fork N The City ( of Seattle Produced by the City of Seattle Mar 2013 THE CITY OF SEATTLE, 2012. All rights reserved. No generates of any sort implied, including accuracy, completences, or fitness for use. 10.5 Fext