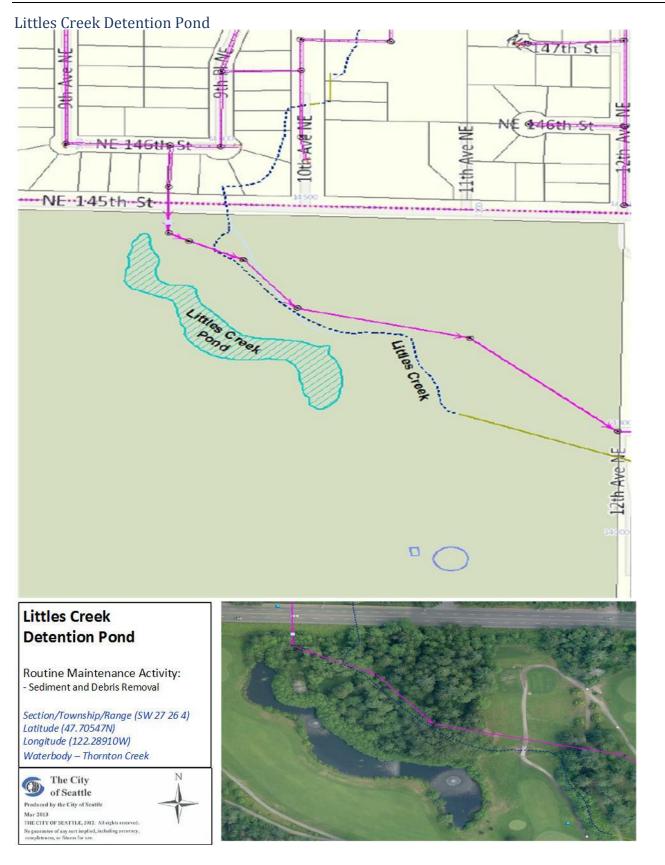

klist-2019-Exhibit-D |                 | April 3, 2019 |
|-------------------------------|-----------------|---------------|
|                               | Page 115 of 137 |               |



#### South Area Pond Facilities Overview Location Map

| SEPA-Checklist-2019-Exhibit-D |                 | April 3, 2019 |
|-------------------------------|-----------------|---------------|
|                               | Page 116 of 137 |               |

Norfolk Pond: Interstate 5 SB @ Exit 158



#### **Routine Maintenance Activity:**

 Vegetation thinning. Accumulated sediment and debris removal from wet pond cells. Access road and boat ramp surface restoration work to include repair of pothole depressions, rutting, and replacement of surface fill.

#### Jackson Park Detention Ponds











North Seattle College Structures & Outfalls: 9600 College Way N

Webster Pond: 7501 Delridge Way SW





### Genesee Pond: Inlet Culvert and Outlet Structure



## Olson Pond: 9220 Olson Place SW



## Becker's Pond





Green Lake - Densmore Outfall



# Green Lake – Densmore Outfall

Routine Maintenance Activity: -Sediment and Debris Removal

Section/Township/Range (NE 6 25 4) Latitude (47.685N) Longitude (122.338W) Waterbody –Green Lake

N



SEPA-Checklist-2019-Exhibit-D

The City

of Seattle Produced by the City of Scattle Mar 2013

Mar 2013 THE CITY OF SEATTLE, 2012. All rights reserved. No guarantee of any sort implied, including accuracy, completeness, or fitness for use.

(A)

## Haller Lake - Outfall



### Haller Lake – Outfall

Routine Maintenance Activity: -Sediment and De