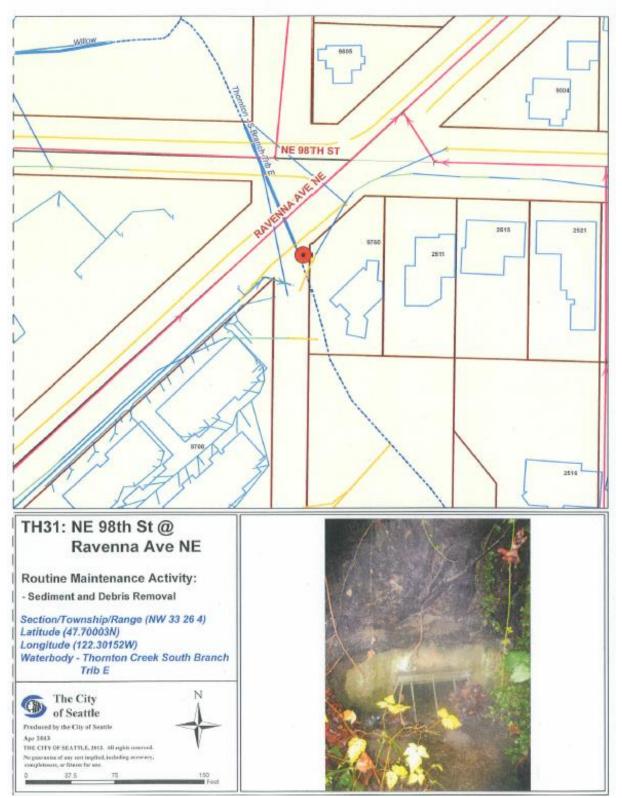

# TH22: 31<sup>st</sup> Ave NE @ NE 110<sup>th</sup> St

TH27: NE 86th St @ Ravenna Ave NE

SEPA-Checklist-2019-Exhibit-D

TH28: NE 89th St @ Ravenna Ave NE