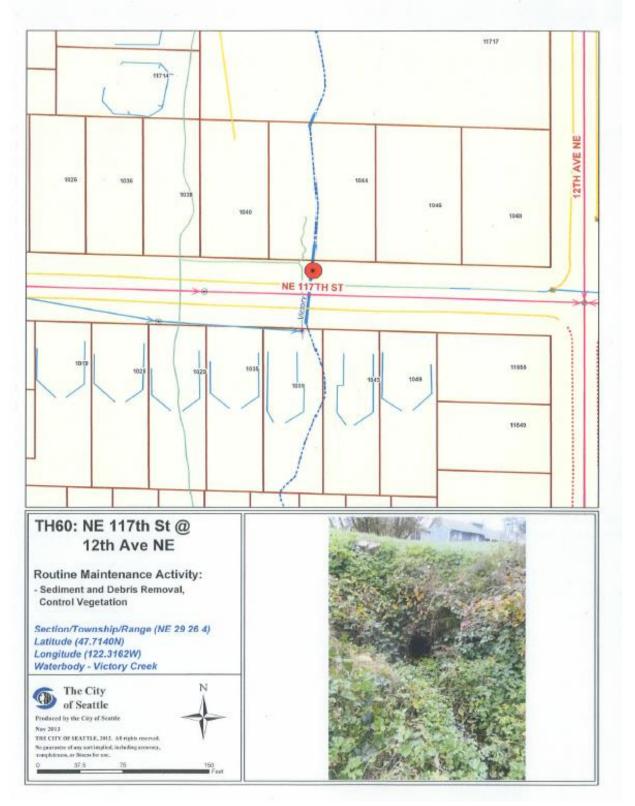

# TH60: NE 117<sup>th</sup> St @ 12<sup>th</sup> Ave NE

TH61: NE 120<sup>th</sup> St @ 12<sup>th</sup> Ave NE

TH62: NE 115<sup>th</sup> St @ 12<sup>th</sup> Ave NE

TH63: Pinehurst Way NE @ Victory Creek