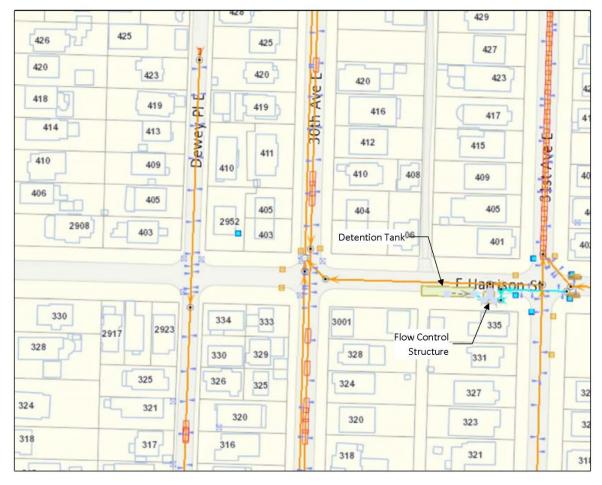

# Harrison Street Tank

#### **Harrison St Tank**

Routine Maintenance Activity: -Sediment and Debris Removal, Gate maintenance

Section/Township/Range (SE 28 25 4) Latitude (47.622N) Longitude (122.292W) Waterbody –Puget Sound via King County WWTP