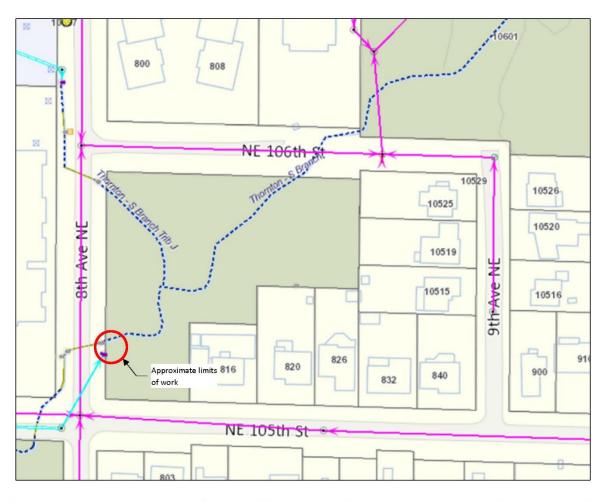

## TH25: Lake City Fish Ladder

TH35: NE 108th St @ 8th Ave NE (Beaver Lodge)

# TH35: NE 105<sup>th</sup> St @ 8<sup>th</sup> Ave NE (Beaver Lodge)

Routine Maintenance Activity: -Beaver Dam Maintenance and exclusion tools, Sediment and Debris Removal

Section/Township/Range (SE 29 26 4) Latitude (47.705587N) Longitude (122.31977W) Waterbody – Thornton Creek