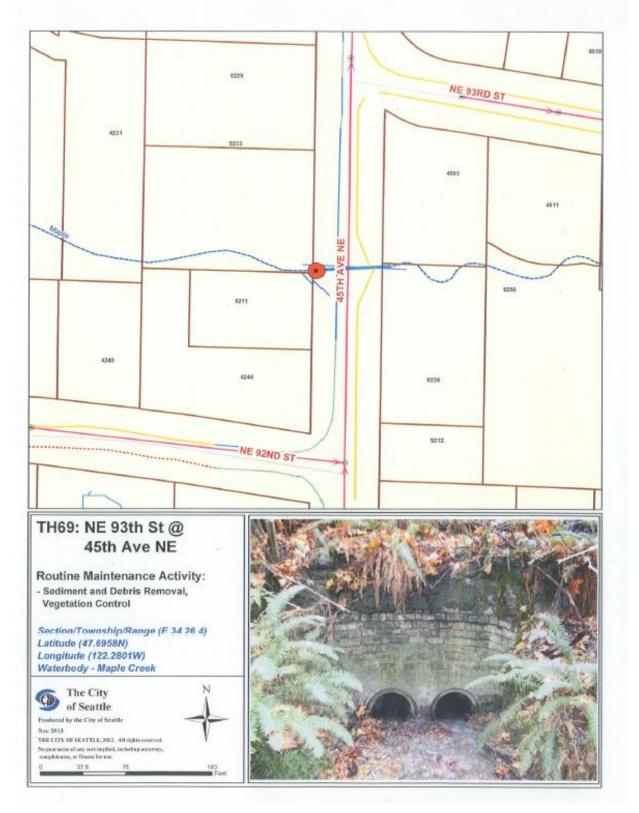

# TH66: NE 95<sup>th</sup> St @ 7<sup>th</sup> Ave NE

TH68: NE 96<sup>th</sup> St @ 35<sup>th</sup> Ave NE

TH69: NE 93<sup>rd</sup> St @ 45<sup>th</sup> Ave NE

| SEPA-Checklist-2019-Exhibit-D |                | April 3, 2019 |
|-------------------------------|----------------|---------------|
|                               | Page 95 of 137 |               |