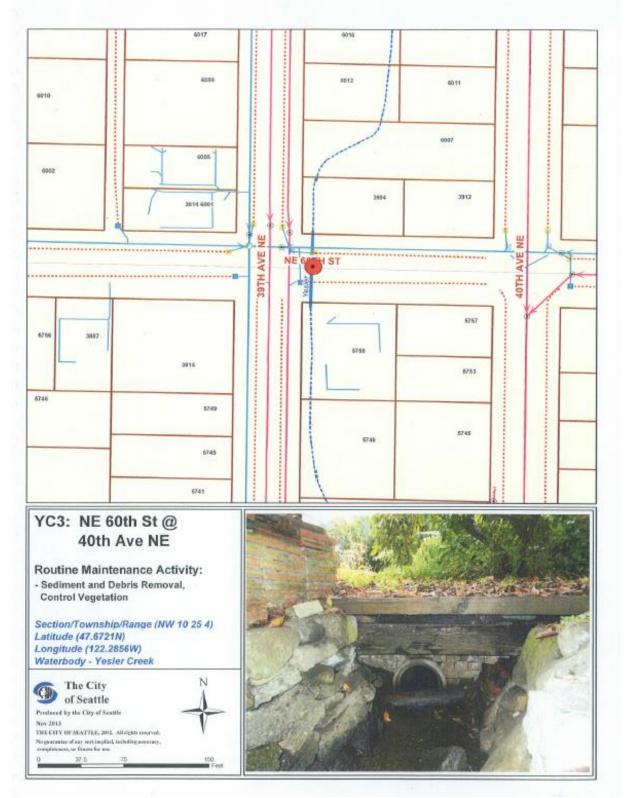

#### YC3: NE 60<sup>th</sup> St @ 40<sup>th</sup> Ave NE

Exhibit D-3: Pond Drainage System Facility Overview Location Maps & Representative Facility Data Sheets

Central Area Pond Facilities Overview Location Map