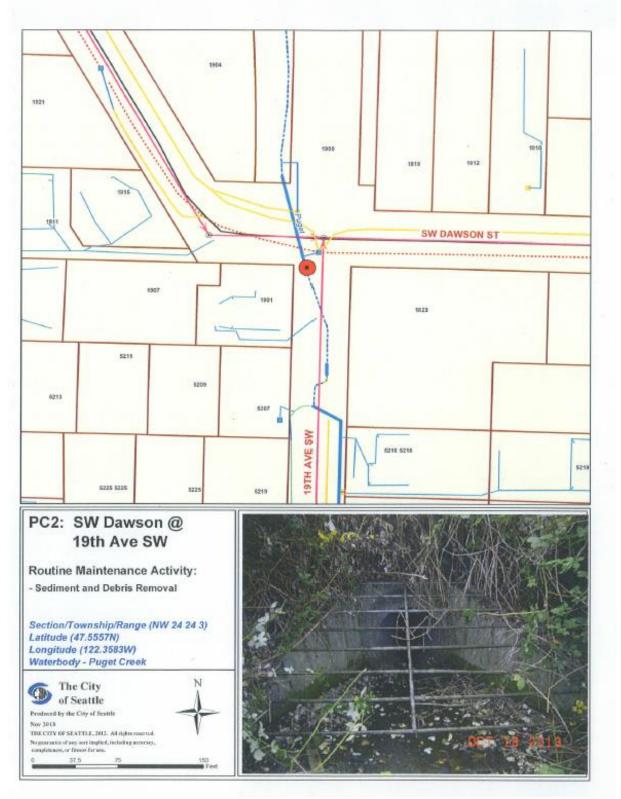

### PC2: SW Dawson @ 19th Ave SW

PC3: SW Brandon @ 19th Ave SW

LO5: 26th Ave SW @ Longfellow Creek