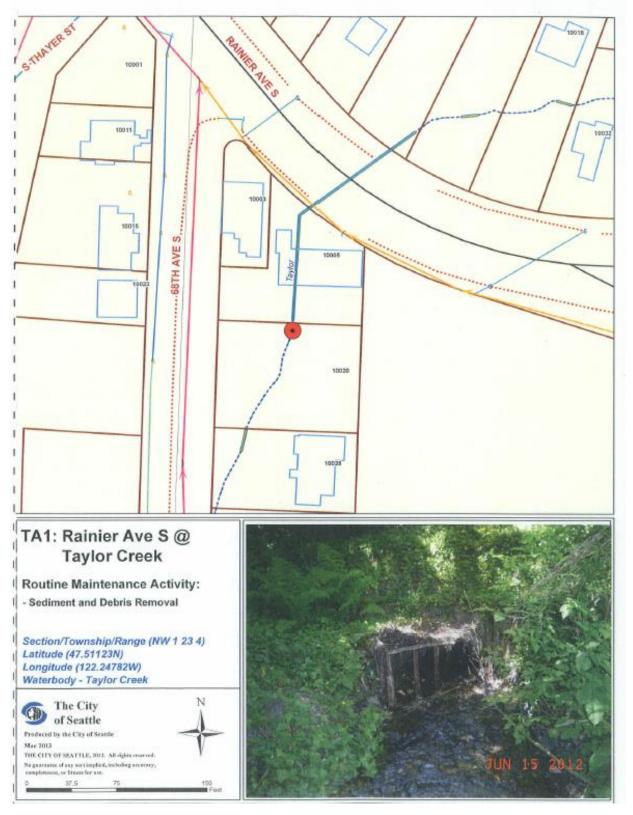

Ave NE







TH68: NE 96<sup>th</sup> St @ 35<sup>th</sup> Ave NE



TH69: NE 93<sup>rd</sup> St @ 45<sup>th</sup> Ave NE











| SEPA-Checklist-2019-Exhibit-D |                | April 3, 2019 |
|-------------------------------|----------------|---------------|
|                               | Page 95 of 137 |               |

#### PS3: 7th Ave NE @ Holman Rd NW



#### PS4: 8th Ave NW @ Holman Rd NW



SC1: SW Tieg Pl @ Schmitz Creek







| SEPA-Checklist-2019-Exhibit-D |                | April 3, 2019 |
|-------------------------------|----------------|---------------|
|                               | Page 99 of 137 |               |

### PC2: SW Dawson @ 19th Ave SW



PC3: SW Brandon @ 19th Ave SW



LO5: 26th Ave SW @ Longfellow Creek



# TA1: Rainier Ave S @ Taylor Creek



SEPA-Checklist-2019-Exhibit-D

# TA2: 68<sup>th</sup> Ave S @ Taylor Creek

| HOLIOIRE WAY S                                                                                                                                                                                                                                                                                                                                                                                 |            |
|---------------------------------------------------------------------------------------------------------------------------------------------------------------------------------------------------------------------------------------------------------------------------------------------------------------------------------