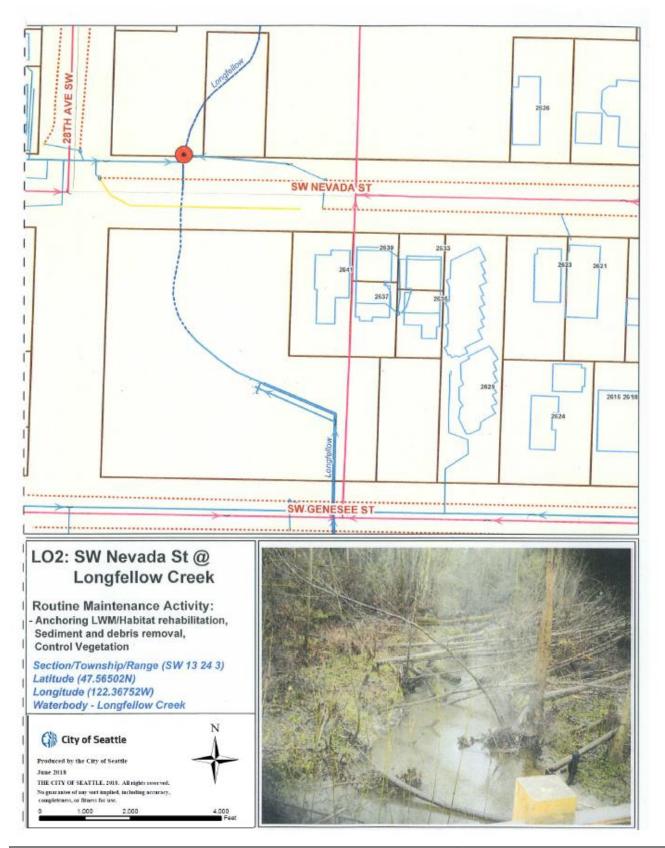

### PC2: SW Dawson @ 19th Ave SW

PC3: SW Brandon @ 19th Ave SW

LO5: 26th Ave SW @ Longfellow Creek