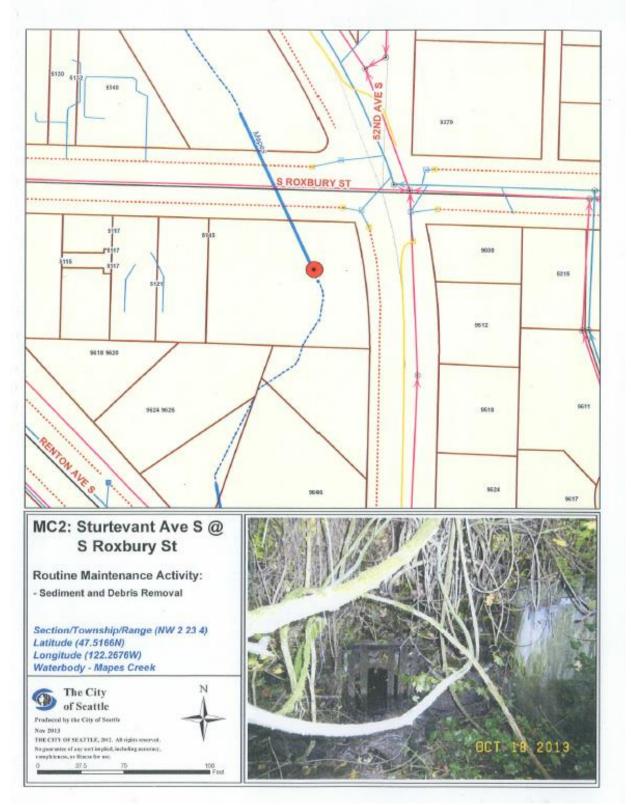

## Taylor Creek and Mapes Creek WDFW Sites

| SEPA-Checklist-2019-Exhibit-D |               | April 3, 2019 |
|-------------------------------|---------------|---------------|
|                               | Page 6 of 137 |               |