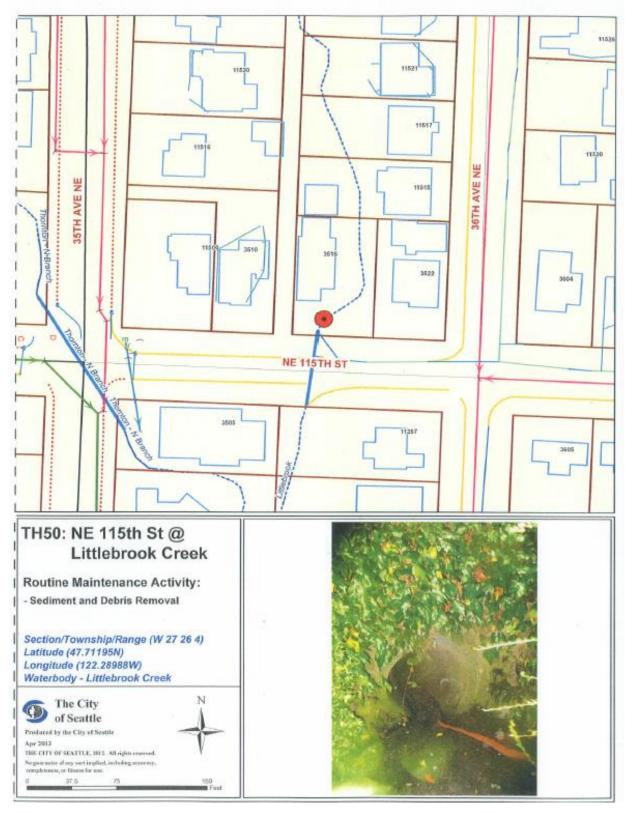

TH53: 35th Ave NE @ Littlebrook Creek

PS7: Marmount Dr. NW @ NW North Beach Dr.

2491 2649 9835 244 2628 2540 NW NORTH BEACH DR MARMOUNT DR NW -2005 2619 261 2608 9810 251 PS8: Marmount Dr. NW @ NW North Beach Dr. **Routine Maintenance Activity:** - Sediment and Debris Removal Section/Township/Range (NW 35 26 3) Latitude (47.70077N) Longitude (122.39020W) Waterbody - Unnamed PS06 - W. Fork N The City ( of Seattle Produced by the City of Seattle Mar 2013 THE CITY OF SEATTLE, 2012. All rights reserved. No generates of any sort implied, including accuracy, completences, or fitness for use. 10.5 Fext