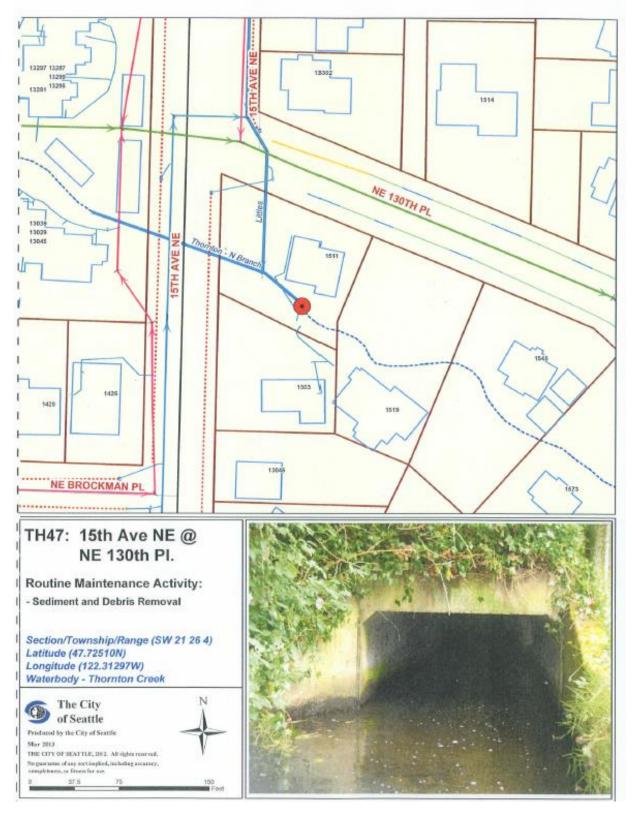

lied, including accuracy. completeneos, or fitness for one. 0. 40. 60.

Mar 2013



LO10: SW Willow St @ Longfellow Creek



LO12: SW Holden St @ Longfellow Creek









# MC1: S Cloverdale St @ Grattan Pl S



## SP1: $31^{st}$ Ave SW @ SW $104^{th}$ St















TH8: Matthews Ave NE Mid - Block



# TH9: Matthews Ave NE South - Block



### TH12: NE 96<sup>th</sup> St. @ 39<sup>th</sup> Ave NE



TH20: 30<sup>th</sup> Ave NE @ NE 107<sup>th</sup> St Kramer



# TH22: 31<sup>st</sup> Ave NE @ NE 110<sup>th</sup> St







TH27: NE 86th St @ Ravenna Ave NE



SEPA-Checklist-2019-Exhibit-D

TH28: NE 89th St @ Ravenna Ave NE



## TH41: 35<sup>th</sup> Ave NE @ NE 115<sup>th</sup> St



## TH42: 33rd Ave NE @ NE 117th St



#### TH47: 15<sup>th</sup> Ave NE @ NE 130<sup>th</sup> Pl.







# TH55: 33rd Ave NE @ NE 127th St



TH56: NE Northgate Way @ Victory Creek





TH57: Ravenna Ave NE @ Lake City Way NE (Willow)

# TH58: NE 97<sup>th</sup> St @ 20<sup>th</sup> Ave NE



### TH59: NE 98<sup>th</sup> St @ 24<sup>th</sup> Ave NE



# TH60: NE 117<sup>th</sup> St @ 12<sup>th</sup> Ave NE



TH61: NE 120<sup>th</sup> St @ 12<sup>th</sup> Ave NE



TH62: NE 115<sup>th</sup> St @ 12<sup>th</sup> Ave NE



TH63: Pinehurst Way NE @ Victory Creek



### TH64: NE 114<sup>th</sup> St @ 12<sup>th</sup> Ave NE



TH65: NE 113<sup>th</sup> St @ 12<sup>th</sup> Ave NE



# TH66: NE 95<sup>th</sup> St @ 7<sup>th</sup> Ave NE







TH68: NE 96<sup>th</sup> St @ 35<sup>th</sup> Ave NE



TH69: NE 93<sup>rd</sup> St @ 45<sup>th</sup> Ave NE











| SEPA-Checklist-2019-Exhibit-D