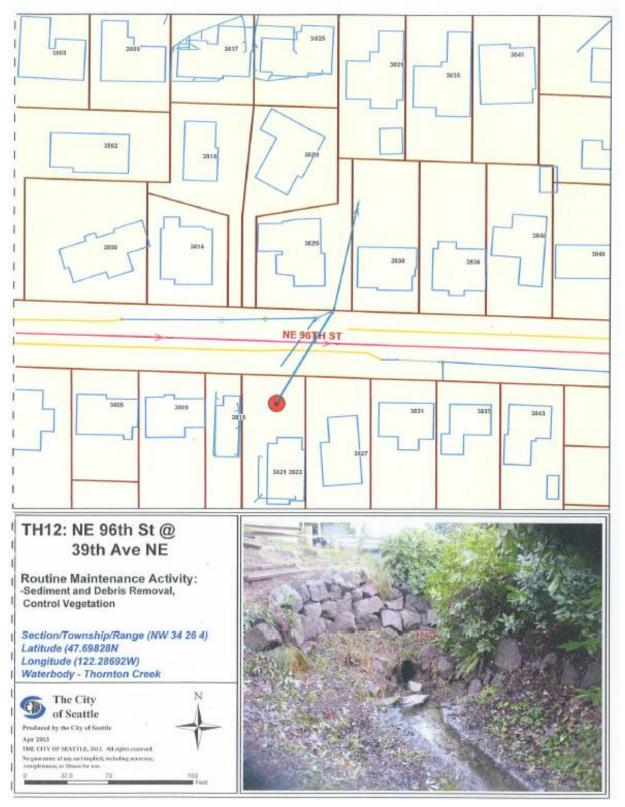

### TH12: NE 96<sup>th</sup> St. @ 39<sup>th</sup> Ave NE

TH20: 30<sup>th</sup> Ave NE @ NE 107<sup>th</sup> St Kramer