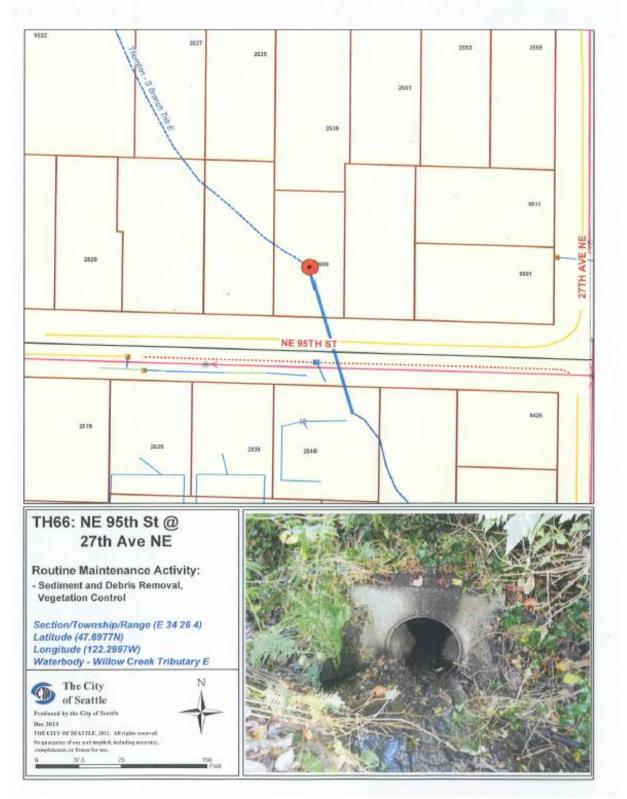

# TH66: NE 95<sup>th</sup> St @ 7<sup>th</sup> Ave NE

TH68: NE 96<sup>th</sup> St @ 35<sup>th</sup> Ave NE

TH69: NE 93<sup>rd</sup> St @ 45<sup>th</sup> Ave NE

| SEPA-Checklist-2019-Exhibit-D |                | April 3, 2019 |
|-------------------------------|----------------|---------------|
|                               | Page 95 of 137 |               |