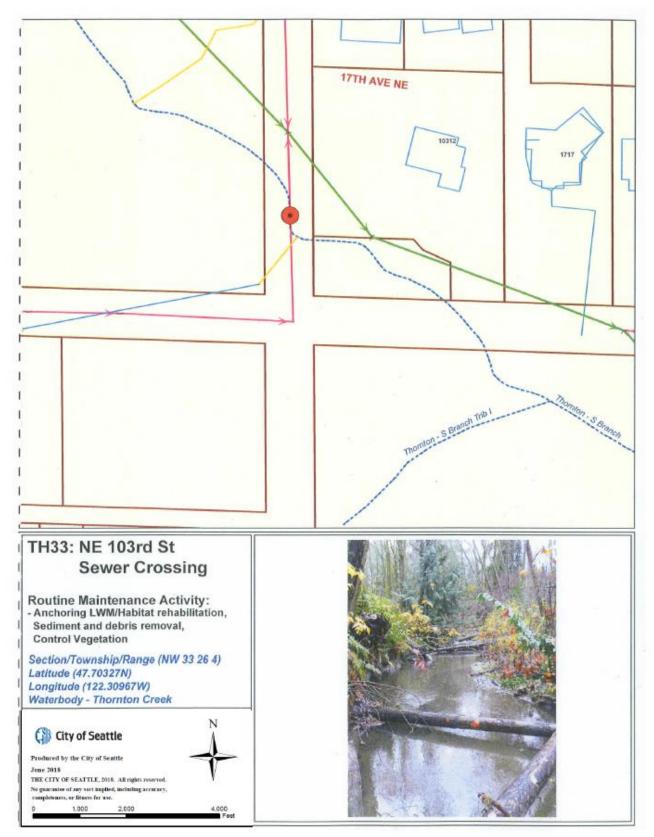

rnton Creek @Sand Point Way NE



Page 12 of 137



TH10: Thornton Creek@ Burke Gilman Trail



TH11: NE 95th St@ Sand Point Way NE



TH17: N & S Branch Thornton Creek Confluence



TH18: 35th Ave NE @ S Fork Thornton Culvert

## TH18: Thornton Creek confluence Floodplain @ 35<sup>th</sup> Ave NE

Routine Maintenance Activity: -Sediment and Debris Removal

Section/Township/Range (SE 27 26 4) Latitude (47.70692N) Longitude (122.29082W) Waterbody – Thornton Creek









| SEPA-Checklist-2019-Exhibit-D |                | April 3, 2019 |
|-------------------------------|----------------|---------------|
|                               | Page 17 of 137 |               |

#### TH21: 30<sup>th</sup> Ave NE @ NE 110<sup>th</sup> St











## TH25: Lake City Fish Ladder





























TH35: NE 108th St @ 8th Ave NE (Beaver Lodge)

# TH35: NE 105<sup>th</sup> St @ 8<sup>th</sup> Ave NE (Beaver Lodge)

Routine Maintenance Activity: -Beaver Dam Maintenance and exclusion tools, Sediment and Debris Removal

Section/Township/Range (SE 29 26 4) Latitude (47.705587N) Longitude (122.31977W) Waterbody – Thornton Creek















TH43: North Fork Culvert @ Lake City Way NE



TH44: 25th Ave NE @ Thornton Creek















| SEPA-Checklist-2019-Exhibit-D |                | April 3, 2019 |
|-------------------------------|----------------|---------------|
|                               | Page 35 of 137 |               |











TH53: 35th Ave NE @ Littlebrook Creek











PS7: Marmount Dr. NW @ NW North Beach Dr.

2491 2649 9835 244 2628 2540 NW NORTH BEACH DR