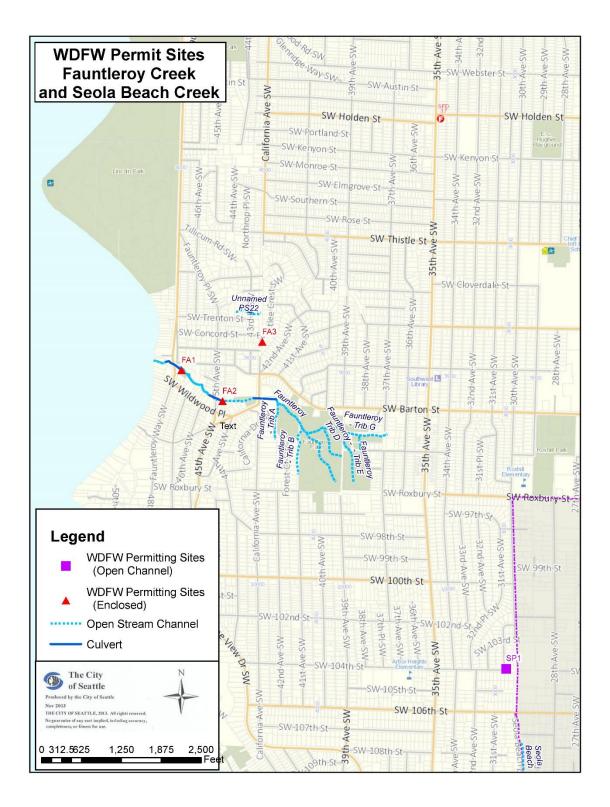

#### Fauntleroy Creek and Seola Beach Creek WDFW Sites

| SEPA-Checklist-2019-Exhibit-D |               | April 3, 2019 |
|-------------------------------|---------------|---------------|
|                               | Page 7 of 137 |               |