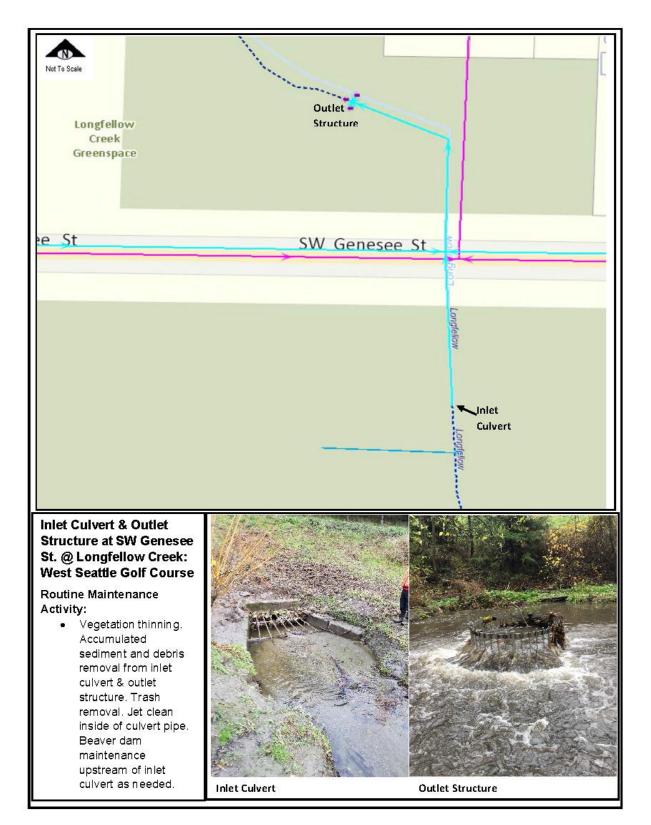

115 of 137 |               |



#### South Area Pond Facilities Overview Location Map

| SEPA-Checklist-2019-Exhibit-D |                 | April 3, 2019 |
|-------------------------------|-----------------|---------------|
|                               | Page 116 of 137 |               |

Norfolk Pond: Interstate 5 SB @ Exit 158



#### **Routine Maintenance Activity:**

 Vegetation thinning. Accumulated sediment and debris removal from wet pond cells. Access road and boat ramp surface restoration work to include repair of pothole depressions, rutting, and replacement of surface fill.

#### Jackson Park Detention Ponds











North Seattle College Structures & Outfalls: 9600 College Way N

Webster Pond: 7501 Delridge Way SW





### Genesee Pond: Inlet Culvert and Outlet Structure



## Olson Pond: 9220 Olson Place SW



## Becker's Pond





Green Lake - Densmore Outfall



# Green Lake – Densmore Outfall

Routine Maintenance Activity: -Sediment and Debris Removal

Section/Township/Range (NE 6 25 4) Latitude (47.685N) Longitude (122.338W) Waterbody –Green Lake

N



SEPA-Checklist-2019-Exhibit-D

The City

of Seattle Produced by the City of Scattle Mar 2013

Mar 2013 THE CITY OF SEATTLE, 2012. All rights reserved. No guarantee of any sort implied, including accuracy, completeness, or fitness for use.

(A)

## Haller Lake - Outfall



### Haller Lake – Outfall

Routine Maintenance Activity: -Sediment and Debris Removal

Section/Township/Range (SE 19 26 4) Latitude (47.721N) Longitude (122.334W) Waterbody -Haller Lake





## Ashworth Pond



#### **Ashworth Pond**

R