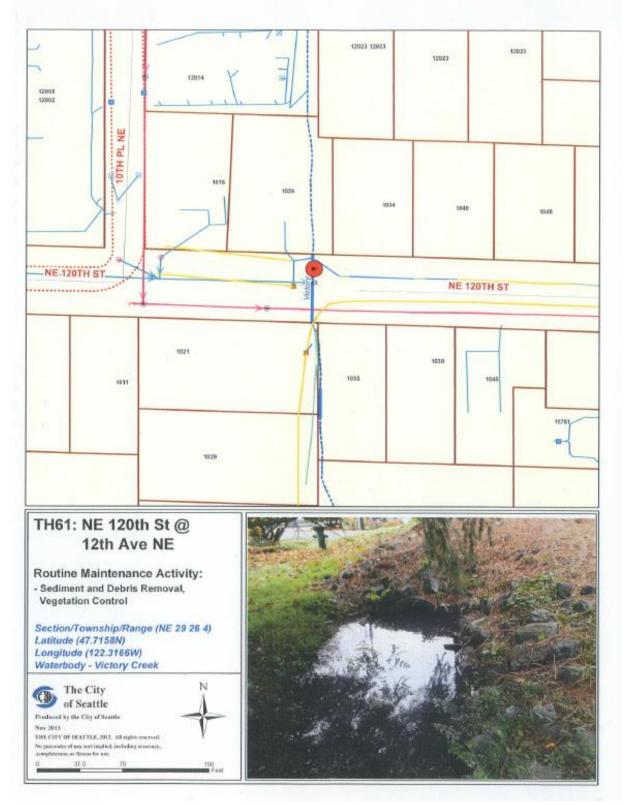

# TH60: NE 117<sup>th</sup> St @ 12<sup>th</sup> Ave NE

TH61: NE 120<sup>th</sup> St @ 12<sup>th</sup> Ave NE

TH62: NE 115<sup>th</sup> St @ 12<sup>th</sup> Ave NE

TH63: Pinehurst Way NE @ Victory Creek