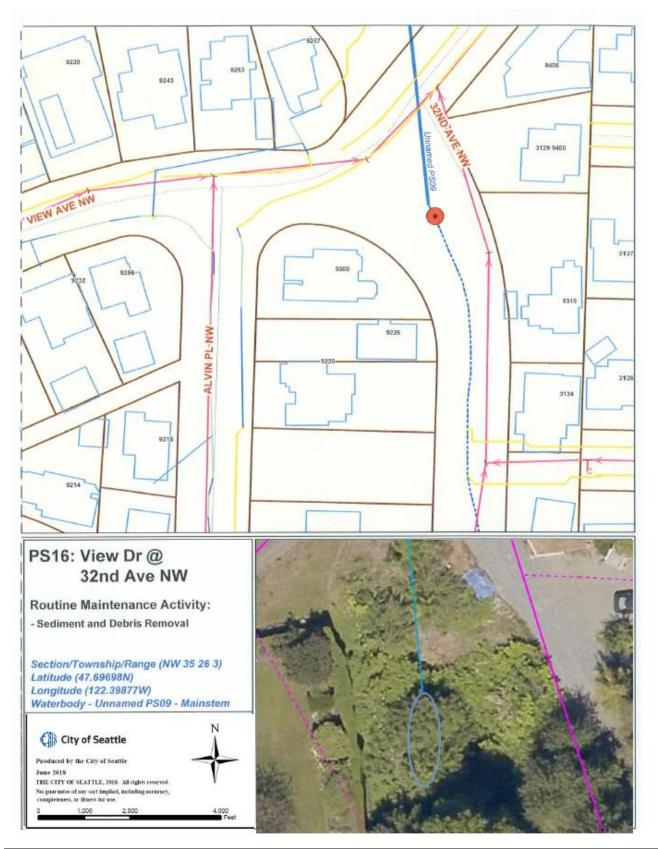

. NW @ NW North Beach Dr. **Routine Maintenance Activity:** - Sediment and Debris Removal Section/Township/Range (NW 35 26 3) Latitude (47.70077N) Longitude (122.39020W) Waterbody - Unnamed PS06 - W. Fork N The City ( of Seattle Produced by the City of Seattle Mar 2013 THE CITY OF SEATTLE, 2012. All rights reserved. No generates of any sort implied, including accuracy, completences, or fitness for use. 10.5 Fext

PS8: Marmount Dr. NW @ NW North Beach Dr.

PS9: NW 96th St @ 26th Ave NW



PS10: 26<sup>th</sup> Ave NW @ NW 96<sup>th</sup> St



#### PS11: NW 95<sup>th</sup> St @ 26<sup>th</sup> Ave NW



### PS12: NW 92nd St @ 25th Ave NW







### PS14: NW 95<sup>th</sup> St @ 26<sup>th</sup> Pl NW



PS15: NW 95<sup>th</sup> St @ 28<sup>th</sup> Ave NW



### PS16: View Dr @ 32nd Ave NW







# LO2: SW Nevada St @ Longfellow Creek







LO6: Beaver Ponds above SW Juneau St



5548 \$6.49 5653 5552 25TH AVE SW 101 555 5658 2420 SW JUNEAU ST fellow Bypassian 1 d ..... 26TH AVE SW 2519 5928 5918 LO7: SW Juneau St @ Longfellow Creek Routine Maintenance Activity: - Sediment and Debris Removal Section/Township/Range (SW 24 24 3) Latitude (47.54998N) Longitude (122.36493N) Waterbody - Longfellow Creek The City N of Seattle Produced by the City of Seattle Mar 2013 THE CITY OF SEATTLE, 2012. All rights enerved Na guarantee of any sort implied, laduding accuracy, completeness, or follows for non-37.5

LO7: SW Juneau St @ Longfellow Creek

# LO8: 24<sup>th</sup> Ave SW Mid Block





#### L09: 24<sup>th</sup> Ave SW @ 25<sup>th</sup> Ave SW

SEPA-Checklist-2019-Exhibit-D

THE CITY