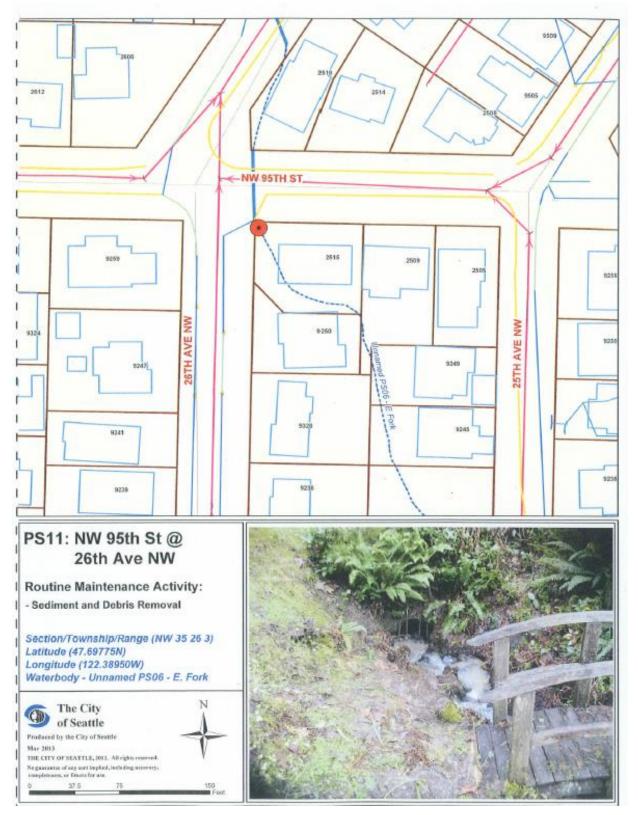

5th Ave NE @ Littlebrook Creek











PS7: Marmount Dr. NW @ NW North Beach Dr.

2491 2649 9835 244 2628 2540 NW NORTH BEACH DR MARMOUNT DR NW -2005 2619 261 2608 9810 251 PS8: Marmount Dr. NW @ NW North Beach Dr. **Routine Maintenance Activity:** - Sediment and Debris Removal Section/Township/Range (NW 35 26 3) Latitude (47.70077N) Longitude (122.39020W) Waterbody - Unnamed PS06 - W. Fork N The City ( of Seattle Produced by the City of Seattle Mar 2013 THE CITY OF SEATTLE, 2012. All rights reserved. No generates of any sort implied, including accuracy, completences, or fitness for use. 10.5 Fext

PS8: Marmount Dr. NW @ NW North Beach Dr.

PS9: NW 96th St @ 26th Ave NW



PS10: 26<sup>th</sup> Ave NW @ NW 96<sup>th</sup> St



#### PS11: NW 95<sup>th</sup> St @ 26<sup>th</sup> Ave NW



### PS12: NW 92nd St @ 25th Ave NW







### PS14: NW 95<sup>th</sup> St @ 26<sup>th</sup> Pl NW



PS15: NW 95<sup>th</sup> St @ 28<sup>th</sup> Ave NW



### PS16: View Dr @ 32nd Ave NW







# LO2: SW Nevada St @ Longfellow Creek







LO6: Beaver Ponds above SW Juneau St



5548 \$6.49 5653 5552 25TH AVE SW 101 555 5658 2420 SW JUNEAU ST fellow Bypassian 1 d ..... 26TH AVE SW 2519 5928 5918 LO7: SW Juneau St @ Longfellow Creek Routine Maintenance Activity: - Sediment and Debris Removal Section/Township/Range (SW 24 24 3) Latitude (47.54998N) Longitude (122.36493N) Waterbody - Longfellow Creek The City N of Seattle Produced by the City of Seattle Mar 2013 THE CITY OF SEATTLE, 2012. All rights enerved Na guarantee of any sort implied, laduding accuracy, completeness, or follows for