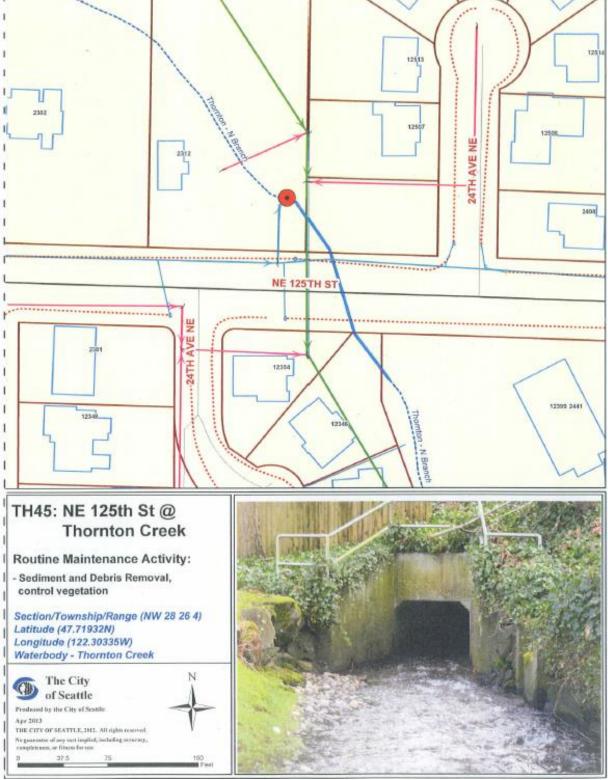

TH43: North Fork Culvert @ Lake City Way NE

TH44: 25th Ave NE @ Thornton Creek

| SEPA-Checklist-2019-Exhibit-D |                | April 3, 2019 |
|-------------------------------|----------------|---------------|
|                               | Page 35 of 137 |               |