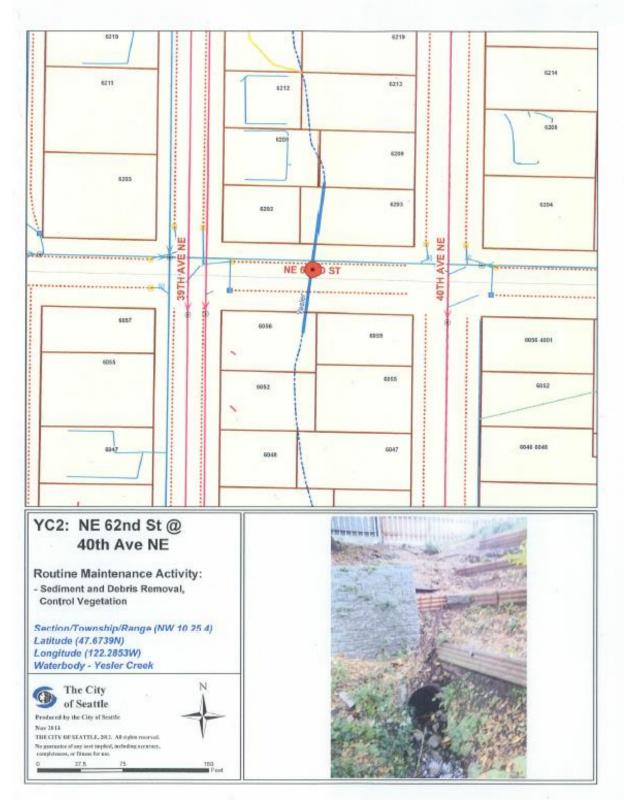

--------------------------------------------------------------------------------------------------------------------|------------|
| TA2: 68th Ave S @<br>Taylor Creek   Routine Maintenance Activity:   - Sediment and Debris Removal   Section/Township/Range (W 1 24 3)   Latitude (47.50938N)   Longitude (122.24810W)   Waterbody - Taylor Creek   The City<br>of Seattle   Profixed by the City of Seattle   Mar 2003   Titk City of StartTLE, 2012. All rights correct.   Negarastic diagonal citerations.   2 32.5   75 150 | UN 15 2012 |













# FA1: Fauntleroy Way SW @ Fauntleroy Creek



FA2: 45<sup>th</sup> Ave SE @ Fauntleroy Creek



FA3: California Way SW @ Fauntleroy Creek



## YC1: NE 65<sup>th</sup> St @ 39<sup>th</sup> Ave NE



## YC2: NE 62<sup>nd</sup> St @ 40<sup>th</sup> Ave NE



#### YC3: NE 60<sup>th</sup> St @ 40<sup>th</sup> Ave NE



Exhibit D-3: Pond Drainage System Facility Overview Location Maps & Representative Facility Data Sheets







Central Area Pond Facilities Overview Location Map

| SEPA-Checklist-2019-Exhibit-D |                 | April 3, 2019 |
|-------------------------------|-----------------|---------------|
|                               | Page 115 of 137 |               |



#### South Area Pond Facilities Overview Location Map

| SEPA-Checklist-2019-Exhibit-D |                 | April 3, 2019 |
|-------------------------------|-----------------|---------------|
|                               | Page 116 of 137 |               |

Norfolk Pond: Interstate 5 SB @ Exit 158



#### **Routine Maintenance Activity:**

 Vegetation thinning. Ac