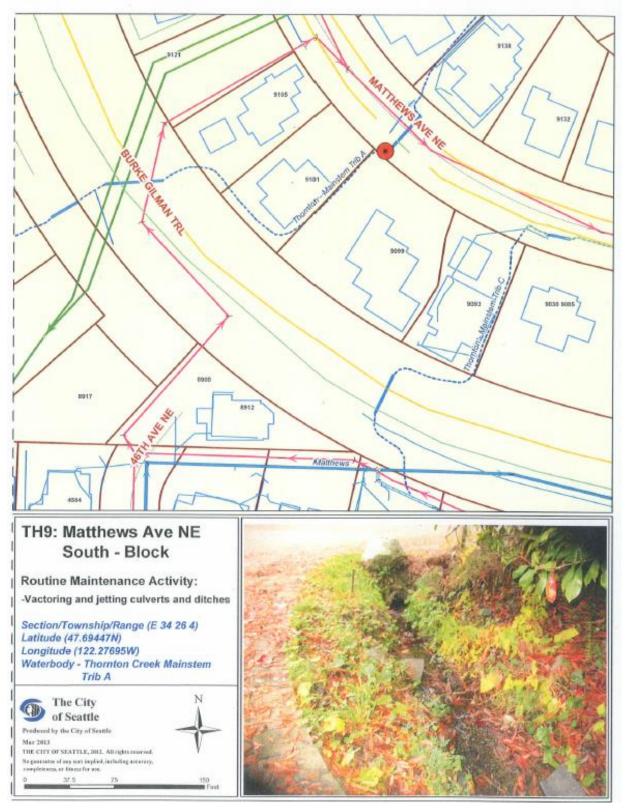

Creek The City N of Seattle Produced by the City of Seattle Mar 2013 THE CITY OF SEATTLE, 2012. All rights enerved Na guarantee of any sort implied, laduding accuracy, completeness, or follows for non-37.5

LO7: SW Juneau St @ Longfellow Creek

# LO8: 24<sup>th</sup> Ave SW Mid Block





#### L09: 24<sup>th</sup> Ave SW @ 25<sup>th</sup> Ave SW

SEPA-Checklist-2019-Exhibit-D

THE CITY OF SEATTLE, 2012. All right ensured. No guarantee of any sort implied, including accuracy. completeneos, or fitness for one. 0. 40. 60.

Mar 2013



LO10: SW Willow St @ Longfellow Creek



LO12: SW Holden St @ Longfellow Creek









# MC1: S Cloverdale St @ Grattan Pl S



## SP1: $31^{st}$ Ave SW @ SW $104^{th}$ St















TH8: Matthews Ave NE Mid - Block



# TH9: Matthews Ave NE South - Block



### TH12: NE 96<sup>th</sup> St. @ 39<sup>th</sup> Ave NE



TH20: 30<sup>th</sup> Ave NE @ NE 107<sup>th</sup> St Kramer



# TH22: 31<sup>st</sup> Ave NE @ NE 110<sup>th</sup> St







TH27: NE 86th St @ Ravenna Ave NE



SEPA-Checklist-2019-Exhibit-D

TH28: NE 89th St @ Ravenna Ave NE



## TH41: 35<sup>th</sup> Ave NE @ NE 115<sup>th</sup> St



## TH42: 33rd Ave NE @ NE 117th St



#### TH47: 15<sup>th</sup> Ave NE @ NE 130<sup>th</sup> Pl.







# TH55: 33rd Ave NE @ NE 127th St



TH56: NE Northgate Way @ Victory Creek





TH57: Ravenna Ave NE @ Lake City Way NE (Willow)

# TH58: NE 97<sup>th</sup> St @ 20<sup>th</sup> Ave NE



### TH59: NE 98<sup>th</sup> St @ 24<sup>th</sup> Ave NE



# TH60: NE 117<sup>th</sup> St @ 12<sup>th</sup> Ave NE



TH61: NE 120<sup>th</sup> St @ 1