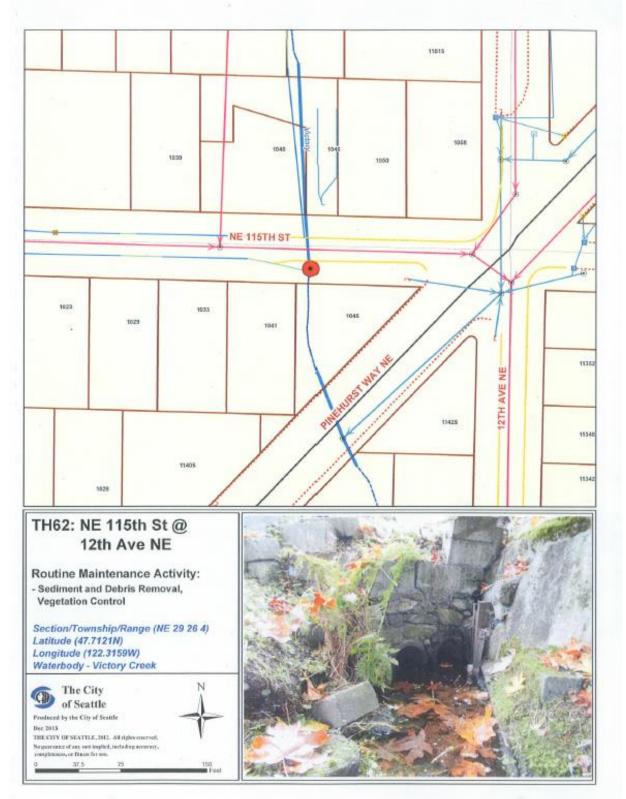

# TH60: NE 117<sup>th</sup> St @ 12<sup>th</sup> Ave NE

TH61: NE 120<sup>th</sup> St @ 12<sup>th</sup> Ave NE

TH62: NE 115<sup>th</sup> St @ 12<sup>th</sup> Ave NE

TH63: Pinehurst Way NE @ Victory Creek