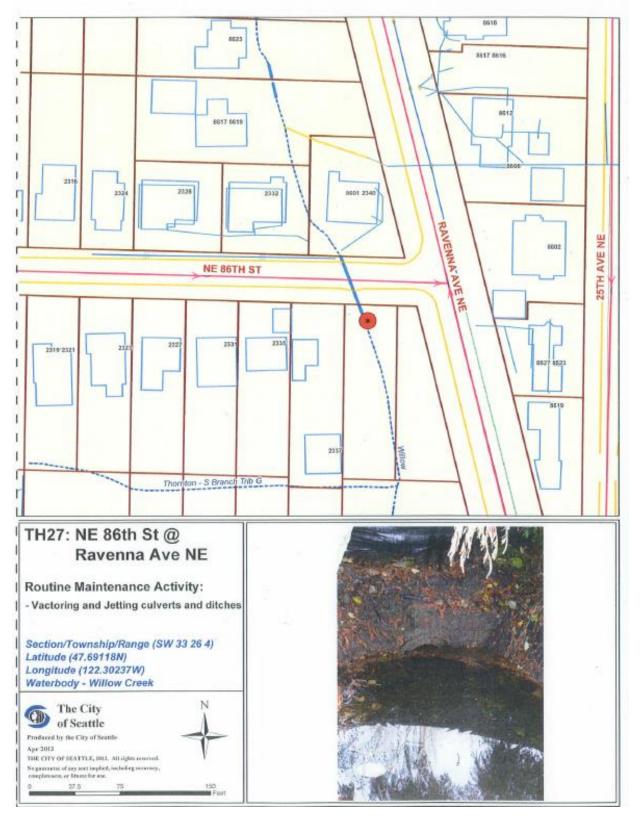

# TH22: 31<sup>st</sup> Ave NE @ NE 110<sup>th</sup> St

TH27: NE 86th St @ Ravenna Ave NE

SEPA-Checklist-2019-Exhibit-D

TH28: NE 89th St @ Ravenna Ave NE