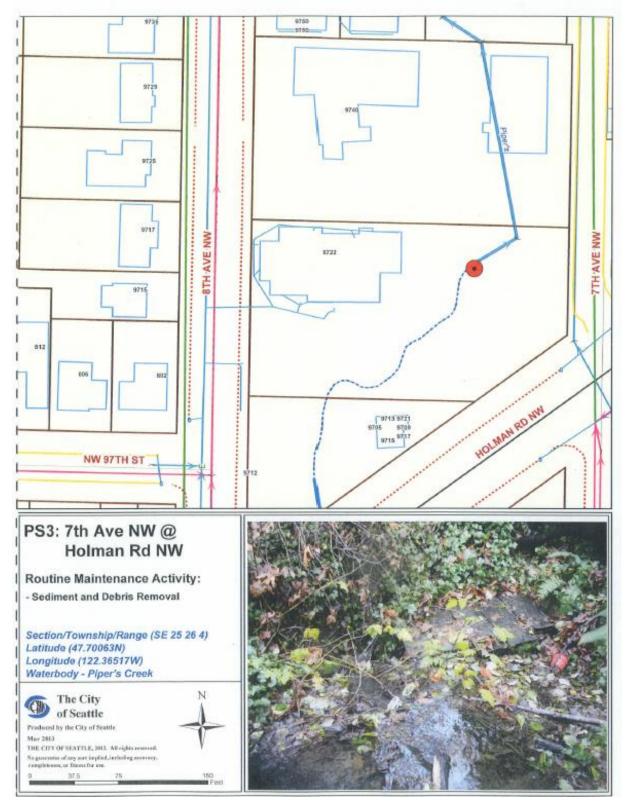

98<sup>th</sup> St @ 24<sup>th</sup> Ave NE



# TH60: NE 117<sup>th</sup> St @ 12<sup>th</sup> Ave NE



TH61: NE 120<sup>th</sup> St @ 12<sup>th</sup> Ave NE



TH62: NE 115<sup>th</sup> St @ 12<sup>th</sup> Ave NE



TH63: Pinehurst Way NE @ Victory Creek



### TH64: NE 114<sup>th</sup> St @ 12<sup>th</sup> Ave NE



TH65: NE 113<sup>th</sup> St @ 12<sup>th</sup> Ave NE



# TH66: NE 95<sup>th</sup> St @ 7<sup>th</sup> Ave NE







TH68: NE 96<sup>th</sup> St @ 35<sup>th</sup> Ave NE



TH69: NE 93<sup>rd</sup> St @ 45<sup>th</sup> Ave NE











| SEPA-Checklist-2019-Exhibit-D |                | April 3, 2019 |
|-------------------------------|----------------|---------------|
|                               | Page 95 of 137 |               |

#### PS3: 7th Ave NE @ Holman Rd NW



#### PS4: 8th Ave NW @ Holman Rd NW



SC1: SW Tieg Pl @ Schmitz Creek







| SEPA-Checklist-2019-Exhibit-D |                | April 3, 2019 |
|-------------------------------|----------------|---------------|
|                               | Page 99 of 137 |               |

### PC2: SW Dawson @ 19th Ave SW



PC3: SW Brandon @ 19th Ave SW



LO5: 26th Ave SW @ Longfellow Creek



# TA1: Rainier Ave S @ Taylor Creek



SEPA-Checklist-2019-Exhibit-D

# TA2: 68<sup>th</sup> Ave S @ Taylor Creek

| HOLIOIRE WAY S