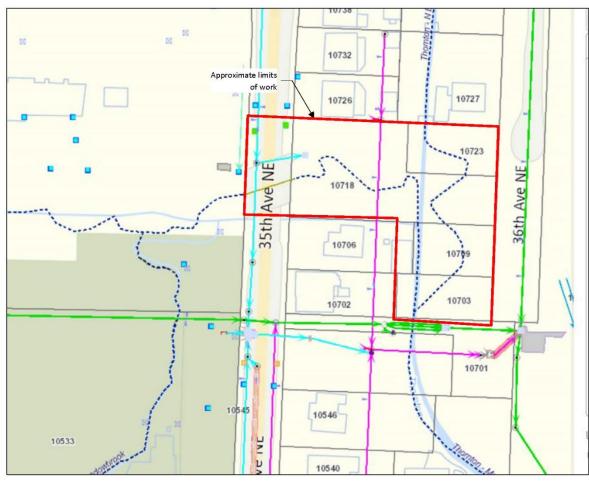

TH11: NE 95th St@ Sand Point Way NE

TH17: N & S Branch Thornton Creek Confluence

TH18: 35th Ave NE @ S Fork Thornton Culvert