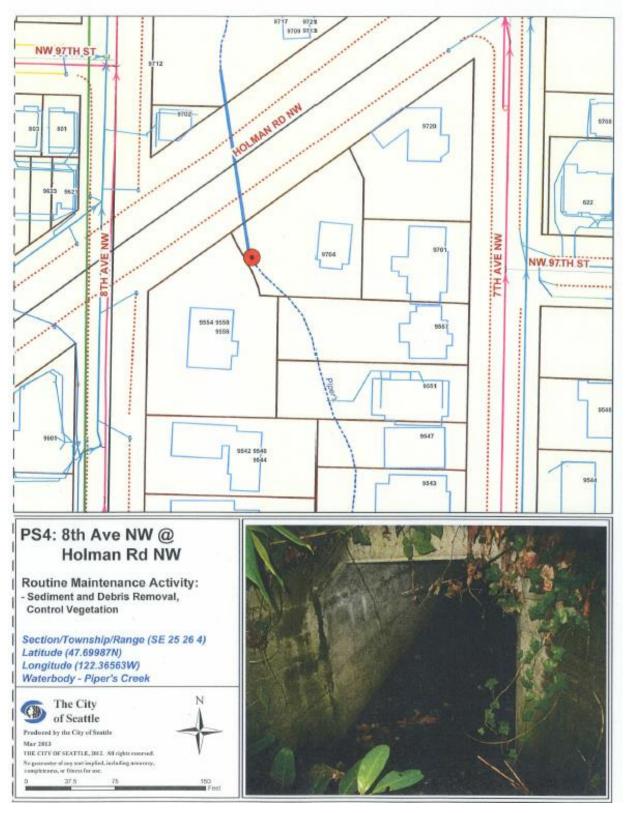

#### PS4: 8th Ave NW @ Holman Rd NW

SC1: SW Tieg Pl @ Schmitz Creek

| SEPA-Checklist-2019-Exhibit-D |                | April 3, 2019 |
|-------------------------------|----------------|---------------|
|                               | Page 99 of 137 |               |