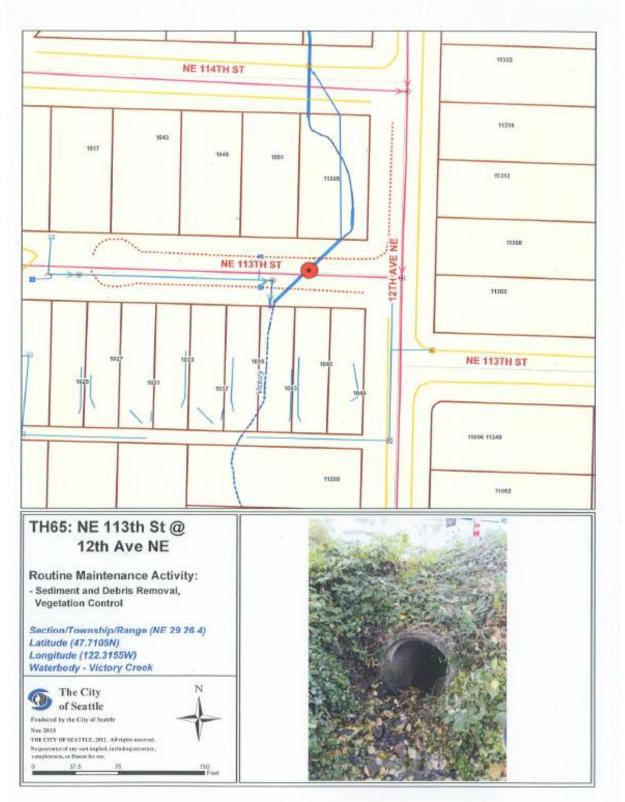

### TH64: NE 114<sup>th</sup> St @ 12<sup>th</sup> Ave NE

TH65: NE 113<sup>th</sup> St @ 12<sup>th</sup> Ave NE