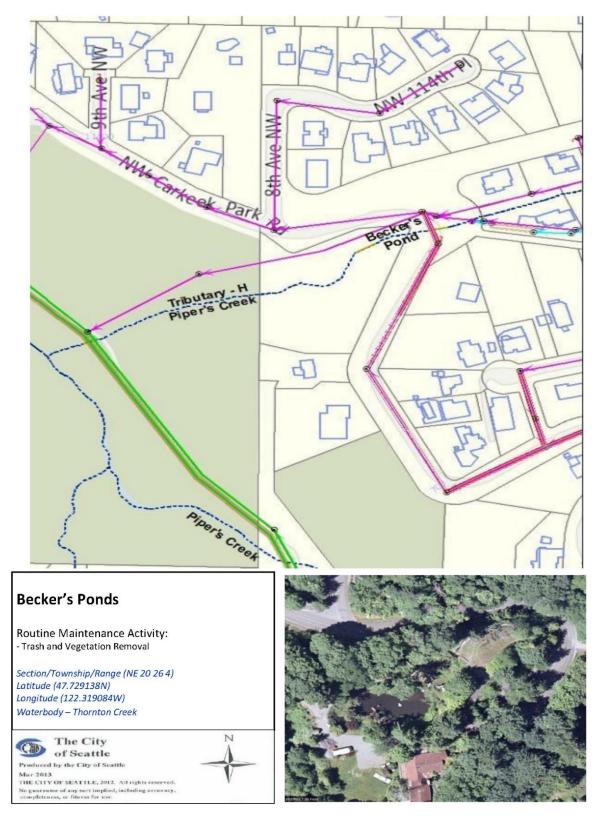

lities Overview Location Map

| SEPA-Checklist-2019-Exhibit-D |                 | April 3, 2019 |
|-------------------------------|-----------------|---------------|
|                               | Page 116 of 137 |               |

Norfolk Pond: Interstate 5 SB @ Exit 158



#### **Routine Maintenance Activity:**

 Vegetation thinning. Accumulated sediment and debris removal from wet pond cells. Access road and boat ramp surface restoration work to include repair of pothole depressions, rutting, and replacement of surface fill.

#### Jackson Park Detention Ponds











North Seattle College Structures & Outfalls: 9600 College Way N

Webster Pond: 7501 Delridge Way SW





### Genesee Pond: Inlet Culvert and Outlet Structure



## Olson Pond: 9220 Olson Place SW



## Becker's Pond





Green Lake - Densmore Outfall



# Green Lake – Densmore Outfall

Routine Maintenance Activity: -Sediment and Debris Removal

Section/Township/Range (NE 6 25 4) Latitude (47.685N) Longitude (122.338W) Waterbody –Green Lake

N



SEPA-Checklist-2019-Exhibit-D

The City

of Seattle Produced by the City of Scattle Mar 2013

Mar 2013 THE CITY OF SEATTLE, 2012. All rights reserved. No guarantee of any sort implied, including accuracy, completeness, or fitness for use.

(A)

## Haller Lake - Outfall



### Haller Lake – Outfall

Routine Maintenance Activity: -Sediment and Debris Removal

Section/Township/Range (SE 19 26 4) Latitude (47.721N) Longitude (122.334W) Waterbody -Haller Lake





## Ashworth Pond



#### **Ashworth Pond**

Routine Maintenance Activity: -Sediment and Debris Removal,