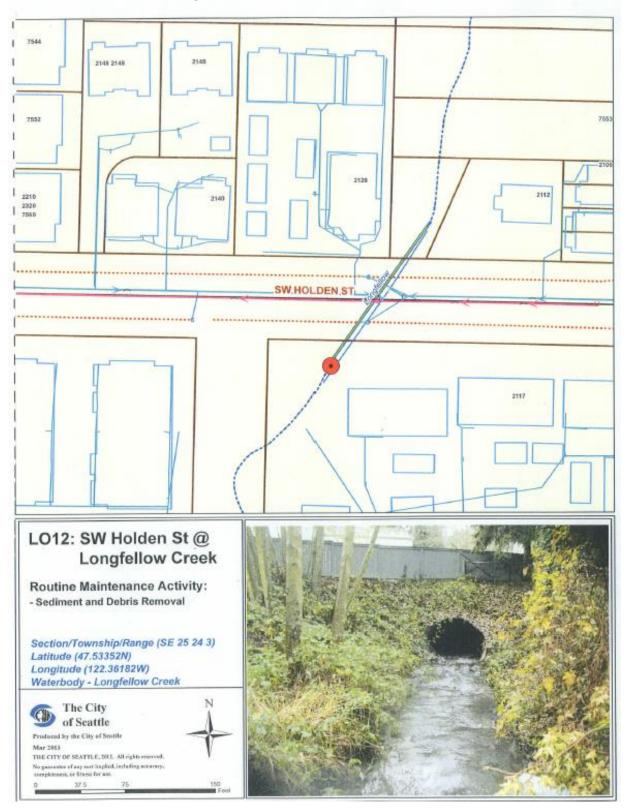

Mar 2013

LO10: SW Willow St @ Longfellow Creek

LO12: SW Holden St @ Longfellow Creek