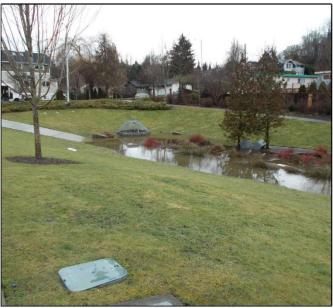

## East John Pond

#### **East John Pond**

Routine Maintenance Activity: -Sediment and Debris Removal, Landscape upkeep

Section/Township/Range (SE 28 25 4) Latitude (47.619N) Longitude (122.293W) Waterbody –Puget Sound via King County WWTP