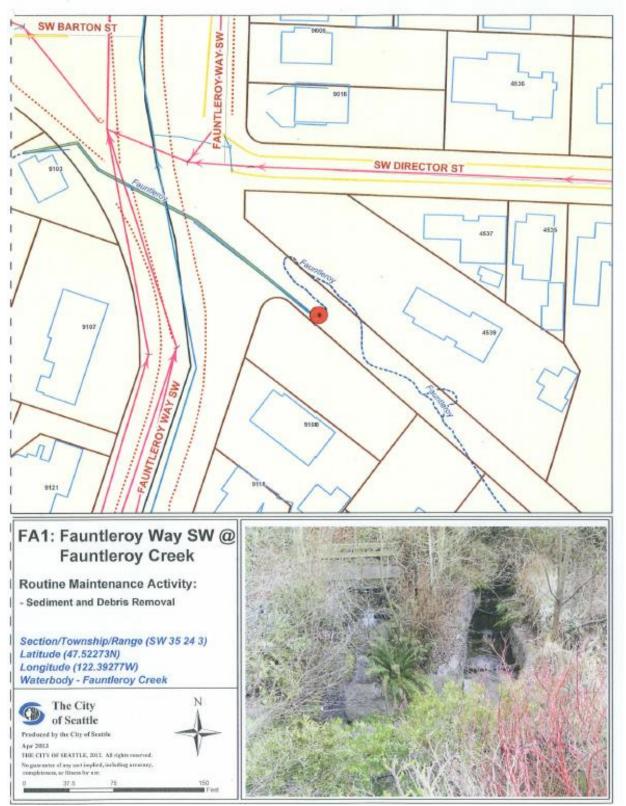

# FA1: Fauntleroy Way SW @ Fauntleroy Creek

FA2: 45<sup>th</sup> Ave SE @ Fauntleroy Creek

FA3: California Way SW @ Fauntleroy Creek