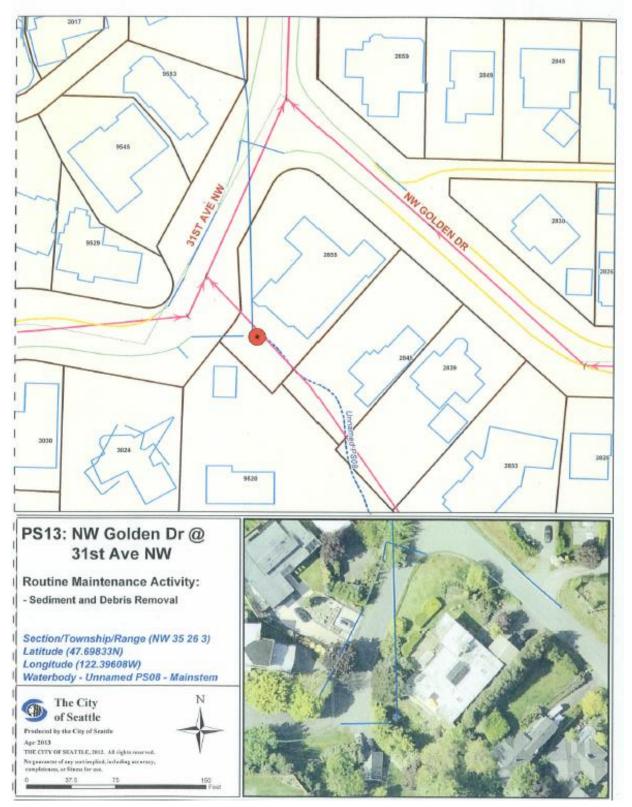

PS8: Marmount Dr. NW @ NW North Beach Dr.

PS9: NW 96th St @ 26th Ave NW

PS10: 26<sup>th</sup> Ave NW @ NW 96<sup>th</sup> St