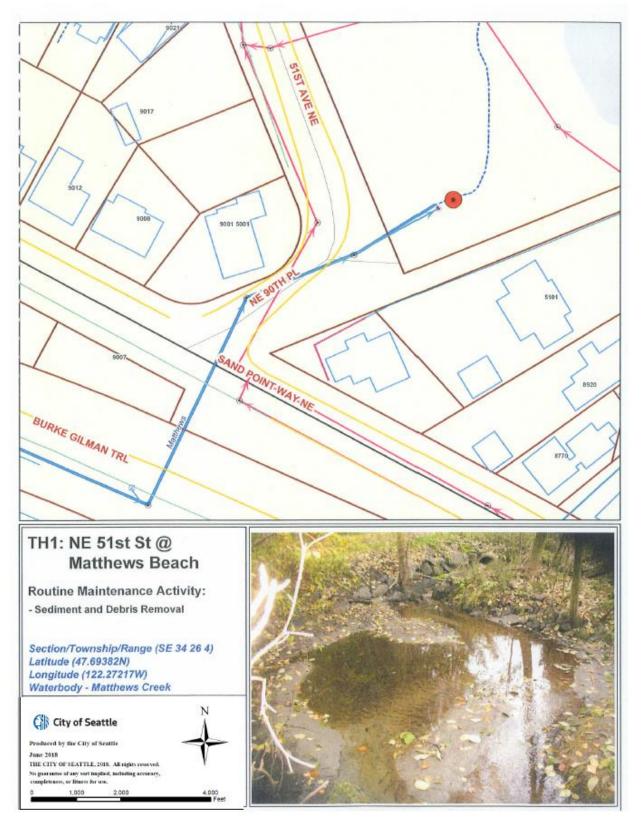

*Exhibit D-1: Open Channel Drainage System Facility Representative Facility Data Sheets* TH1: NE 51<sup>st</sup> St @ Matthews Beach

TH4: Thornton Creek @Sand Point Way NE

Page 12 of 137

TH10: Thornton Creek@ Burke Gilman Trail