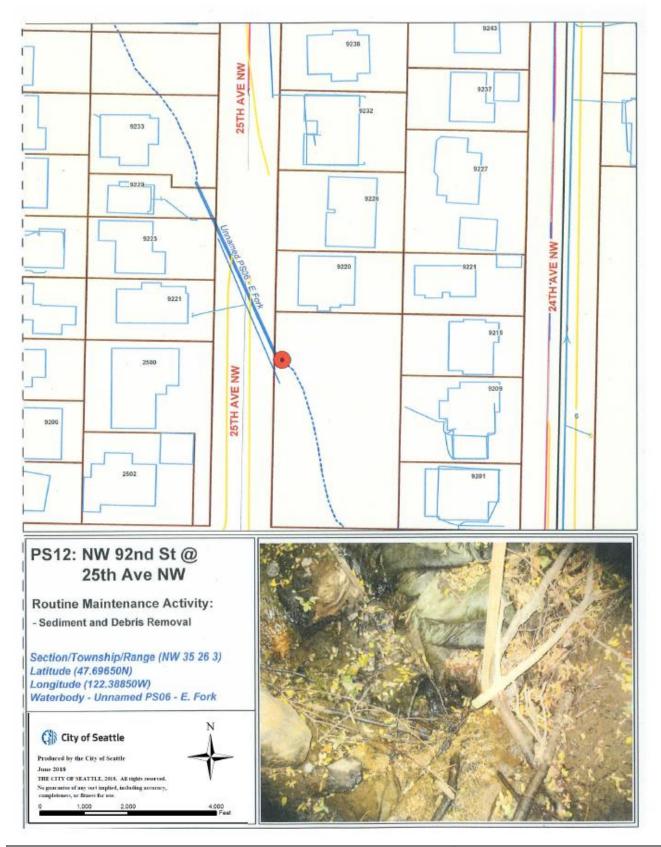

PS7: Marmount Dr. NW @ NW North Beach Dr.

2491 2649 9835 244 2628 2540 NW NORTH BEACH DR MARMOUNT DR NW -2005 2619 261 2608 9810 251 PS8: Marmount Dr. NW @ NW North Beach Dr. **Routine Maintenance Activity:** - Sediment and Debris Removal Section/Township/Range (NW 35 26 3) Latitude (47.70077N) Longitude (122.39020W) Waterbody - Unnamed PS06 - W. Fork N The City ( of Seattle Produced by the City of Seattle Mar 2013 THE CITY OF SEATTLE, 2012. All rights reserved. No generates of any sort implied, including accuracy, completences, or fitness for use. 10.5 Fext

PS8: Marmount Dr. NW @ NW North Beach Dr.

PS9: NW 96th St @ 26th Ave NW



PS10: 26<sup>th</sup> Ave NW @ NW 96<sup>th</sup> St



#### PS11: NW 95<sup>th</sup> St @ 26<sup>th</sup> Ave NW



### PS12: NW 92nd St @ 25th Ave NW







### PS14: NW 95<sup>th</sup> St @ 26<sup>th</sup> Pl NW



PS15: NW 95<sup>th</sup> St @ 28<sup>th</sup> Ave NW



### PS16: View Dr @ 32nd Ave NW







# LO2: SW Nevada St @ Longfellow Creek







LO6: Beaver Ponds above SW Juneau St



5548 \$6.49 5653 5552 25TH AVE SW 101 555 5658 2420 SW JUNEAU ST fellow Bypassian 1 d ..... 26TH AVE SW 2519 5928 5918 LO7: SW Juneau St @ Longfellow Creek Routine Maintenance Activity: - Sediment and Debris Removal Section/Township/Range (SW 24 24 3) Latitude (47.54998N) Longitude (122.36493N) Waterbody - Longfellow Creek The City N of Seattle Produced by the City of Seattle Mar 2013 THE CITY OF SEATTLE, 2012. All rights enerved Na guarantee of any sort implied, laduding accuracy, completeness, or follows for non-37.5

LO7: SW Juneau St @ Longfell