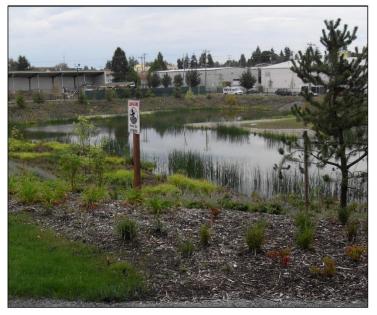

# Stone Pond

## **Stone Pond**

Routine Maintenance Activity: -Sediment and Debris Removal, Ditch Reshaping, Landscape upkeep

Section/Township/Range (SE 30 26 4) Latitude (47.717N) Longitude (122.342W)

Waterbody –Green Lake