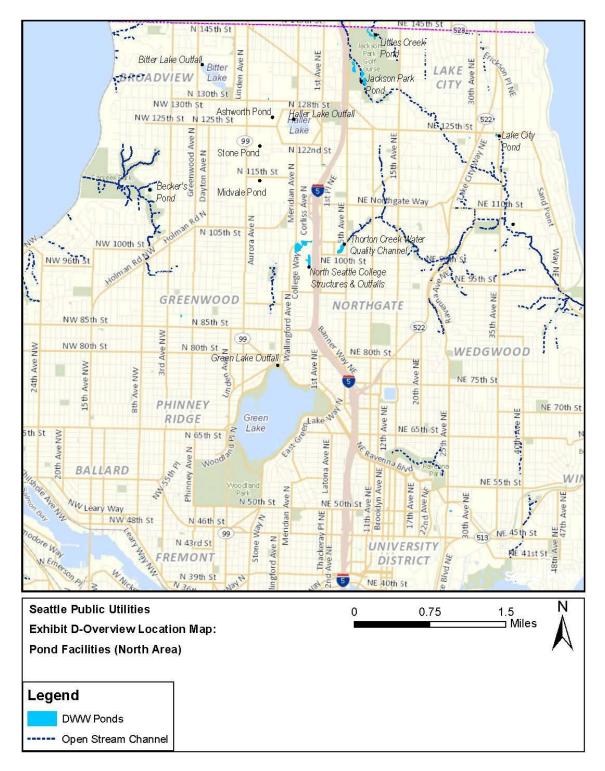

Exhibit D: Overview Location Maps & Representative Facility Data Sheets

- > Open Channel and Enclosed Drainage System Facility Overview Location Maps
- Exhibit D-1: Open Channel Drainage System Facility Representative Facility Data Sheets
- > Exhibit D-2: Enclosed Drainage System Facility Representative Facility Data Sheets
- Exhibit D-3: Pond Drainage System Facility Overview Location Maps & Representative Facility Data Sheets