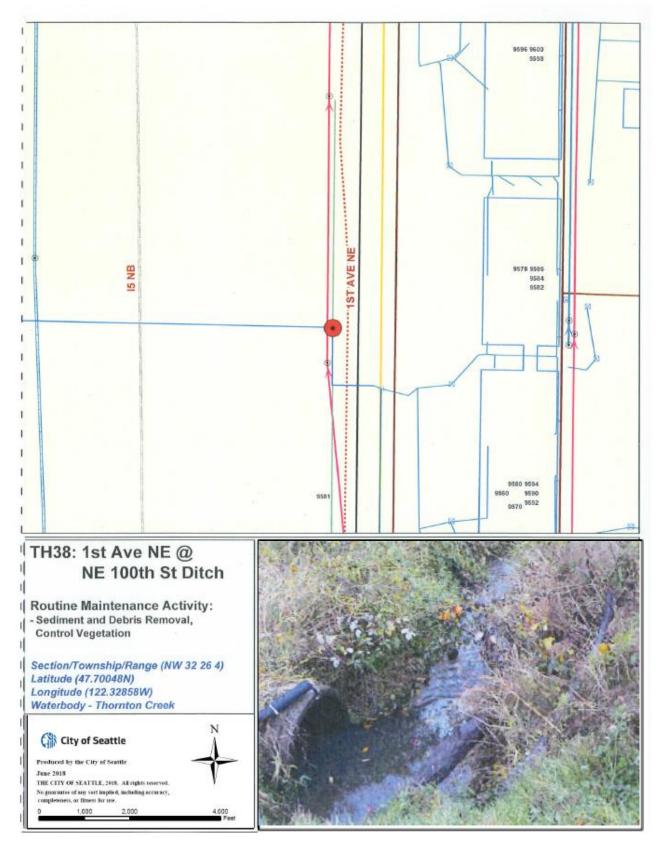

TH11: NE 95th St@ Sand Point Way NE

TH17: N & S Branch Thornton Creek Confluence

TH18: 35th Ave NE @ S Fork Thornton Culvert