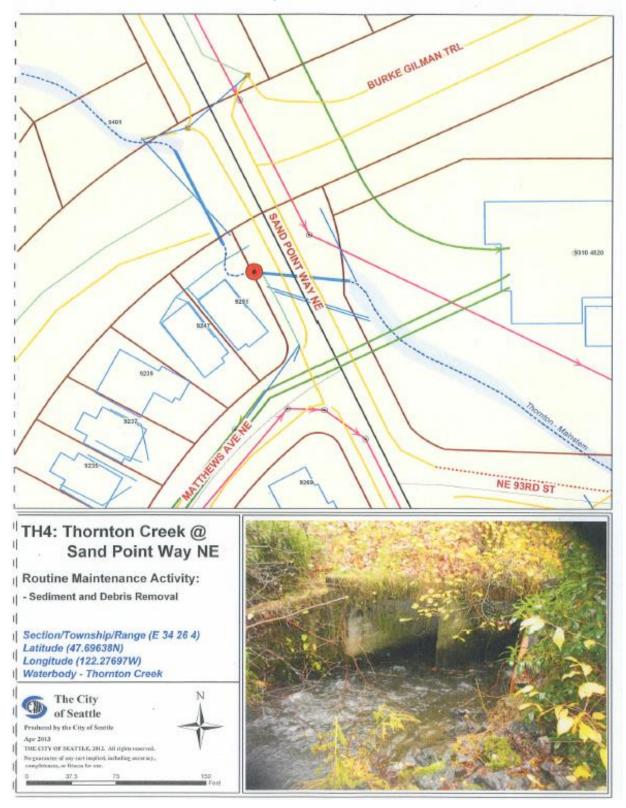

*Exhibit D-1: Open Channel Drainage System Facility Representative Facility Data Sheets* TH1: NE 51<sup>st</sup> St @ Matthews Beach

TH4: Thornton Creek @Sand Point Way NE

Page 12 of 137

TH10: Thornton Creek@ Burke Gilman Trail