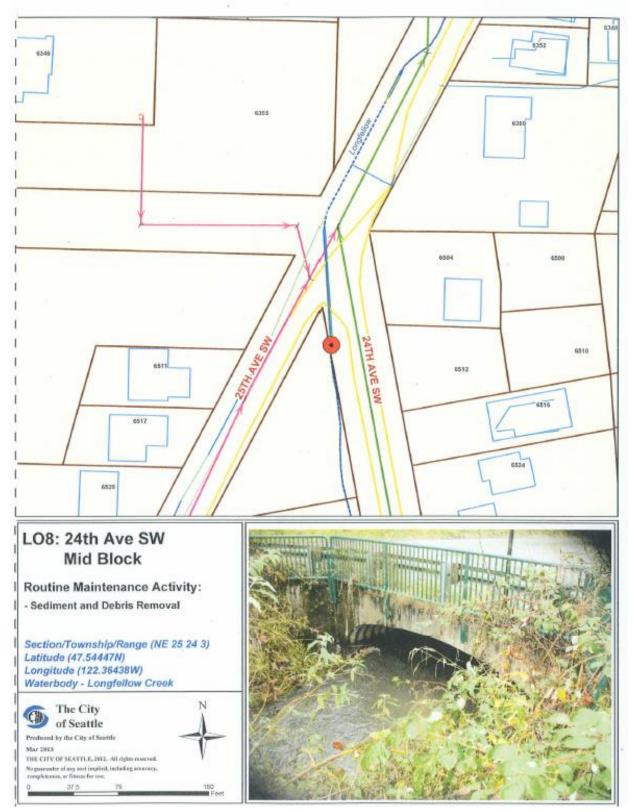

sup> Pl NW



PS15: NW 95<sup>th</sup> St @ 28<sup>th</sup> Ave NW



### PS16: View Dr @ 32nd Ave NW







# LO2: SW Nevada St @ Longfellow Creek







LO6: Beaver Ponds above SW Juneau St



5548 \$6.49 5653 5552 25TH AVE SW 101 555 5658 2420 SW JUNEAU ST fellow Bypassian 1 d ..... 26TH AVE SW 2519 5928 5918 LO7: SW Juneau St @ Longfellow Creek Routine Maintenance Activity: - Sediment and Debris Removal Section/Township/Range (SW 24 24 3) Latitude (47.54998N) Longitude (122.36493N) Waterbody - Longfellow Creek The City N of Seattle Produced by the City of Seattle Mar 2013 THE CITY OF SEATTLE, 2012. All rights enerved Na guarantee of any sort implied, laduding accuracy, completeness, or follows for non-37.5

LO7: SW Juneau St @ Longfellow Creek

# LO8: 24<sup>th</sup> Ave SW Mid Block





#### L09: 24<sup>th</sup> Ave SW @ 25<sup>th</sup> Ave SW

SEPA-Checklist-2019-Exhibit-D

THE CITY OF SEATTLE, 2012. All right ensured. No guarantee of any sort implied, including accuracy. completeneos, or fitness for one. 0. 40. 60.

Mar 2013



LO10: SW Willow St @ Longfellow Creek



LO12: SW Holden St @ Longfellow Creek









# MC1: S Cloverdale St @ Grattan Pl S



## SP1: $31^{st}$ Ave SW @ SW $104^{th}$ St















TH8: Matthews Ave NE Mid - Block



# TH9: Matthews Ave NE South - Block



### TH12: NE 96<sup>th</sup> St. @ 39<sup>th</sup> Ave NE



TH20: 30<sup>th</sup> Ave NE @ NE 107<sup>th</sup> St Kramer



# TH22: 31<sup>st</sup> Ave NE @ NE 110<sup>th</sup> St







TH27: NE 86th St @ Ravenna Ave NE



SEPA-Checklist-2019-Exhibit-D

TH28: NE 89th St @ Ravenna A