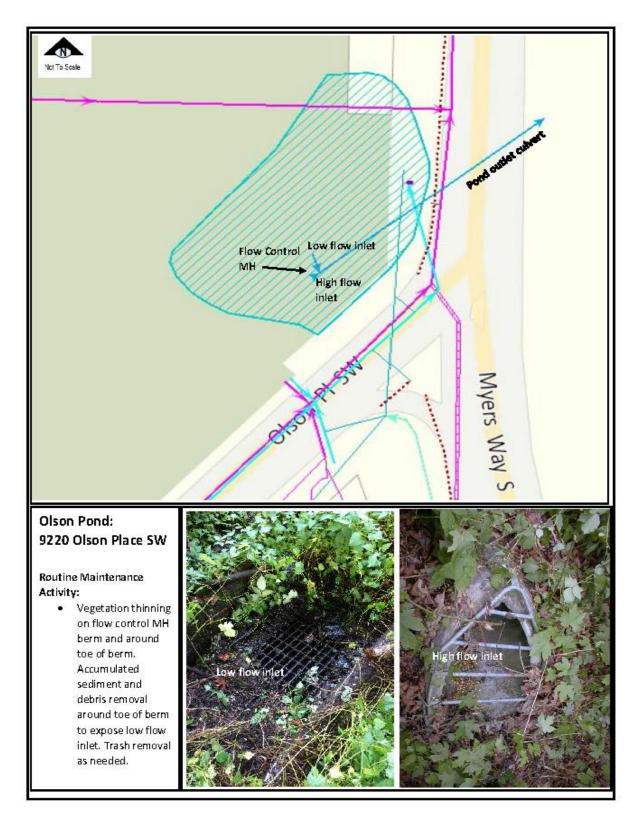

South Area Pond Facilities Overview Location Map

| SEPA-Checklist-2019-Exhibit-D |                 | April 3, 2019 |
|-------------------------------|-----------------|---------------|
|                               | Page 116 of 137 |               |

Norfolk Pond: Interstate 5 SB @ Exit 158



#### **Routine Maintenance Activity:**

 Vegetation thinning. Accumulated sediment and debris removal from wet pond cells. Access road and boat ramp surface restoration work to include repair of pothole depressions, rutting, and replacement of surface fill.

#### Jackson Park Detention Ponds











North Seattle College Structures & Outfalls: 9600 College Way N

Webster Pond: 7501 Delridge Way SW





### Genesee Pond: Inlet Culvert and Outlet Structure



## Olson Pond: 9220 Olson Place SW



## Becker's Pond





Green Lake - Densmore Outfall



# Green Lake – Densmore Outfall

Routine Maintenance Activity: -Sediment and Debris Removal

Section/Township/Range (NE 6 25 4) Latitude (47.685N) Longitude (122.338W) Waterbody –Green Lake

N



SEPA-Checklist-2019-Exhibit-D

The City

of Seattle Produced by the City of Scattle Mar 2013

Mar 2013 THE CITY OF SEATTLE, 2012. All rights reserved. No guarantee of any sort implied, including accuracy, completeness, or fitness for use.

(A)

## Haller Lake - Outfall



### Haller Lake – Outfall

Routine Maintenance Activity: -Sediment and Debris Removal

Section/Township/Range (SE 19 26 4) Latitude (47.721N) Longitude (122.334W) Waterbody -Haller Lake





## Ashworth Pond



#### **Ashworth Pond**

Routine Maintenance Activity: -Sediment