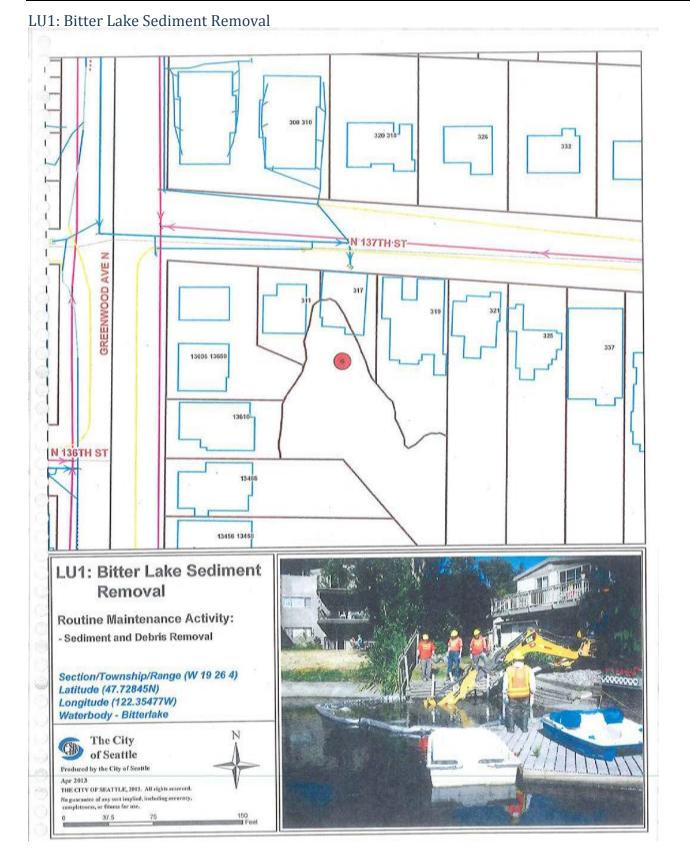

ties Overview Location Map

| SEPA-Checklist-2019-Exhibit-D |                 | April 3, 2019 |
|-------------------------------|-----------------|---------------|
|                               | Page 116 of 137 |               |

Norfolk Pond: Interstate 5 SB @ Exit 158



#### **Routine Maintenance Activity:**

 Vegetation thinning. Accumulated sediment and debris removal from wet pond cells. Access road and boat ramp surface restoration work to include repair of pothole depressions, rutting, and replacement of surface fill.

#### Jackson Park Detention Ponds











North Seattle College Structures & Outfalls: 9600 College Way N

Webster Pond: 7501 Delridge Way SW





### Genesee Pond: Inlet Culvert and Outlet Structure



## Olson Pond: 9220 Olson Place SW



## Becker's Pond





Green Lake - Densmore Outfall



# Green Lake – Densmore Outfall

Routine Maintenance Activity: -Sediment and Debris Removal

Section/Township/Range (NE 6 25 4) Latitude (47.685N) Longitude (122.338W) Waterbody –Green Lake

N



SEPA-Checklist-2019-Exhibit-D

The City

of Seattle Produced by the City of Scattle Mar 2013

Mar 2013 THE CITY OF SEATTLE, 2012. All rights reserved. No guarantee of any sort implied, including accuracy, completeness, or fitness for use.

(A)

## Haller Lake - Outfall



### Haller Lake – Outfall

Routine Maintenance Activity: -Sediment and Debris Removal

Section/Township/Range (SE 19 26 4) Latitude (47.721N) Longitude (122.334W) Waterbody -Haller Lake





## Ashworth Pond



#### **Ashworth Pond**

Routine Maintenance Activity: -Sediment and Debris Removal, L