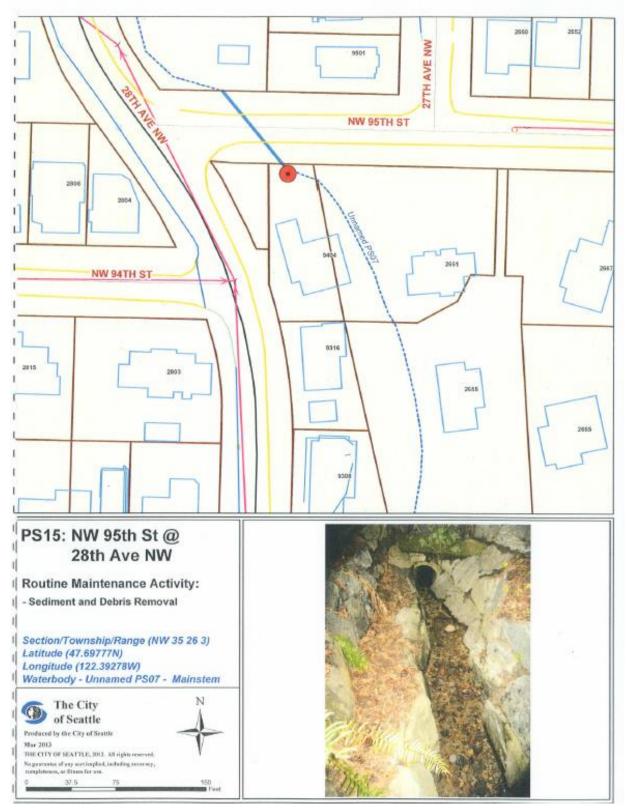

### PS14: NW 95<sup>th</sup> St @ 26<sup>th</sup> Pl NW

PS15: NW 95<sup>th</sup> St @ 28<sup>th</sup> Ave NW