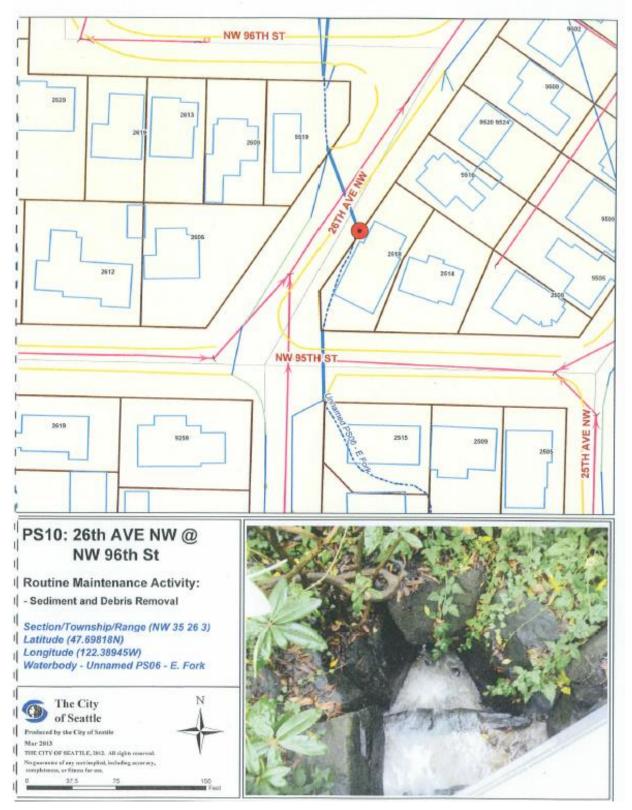

PS8: Marmount Dr. NW @ NW North Beach Dr.

PS9: NW 96th St @ 26th Ave NW

PS10: 26<sup>th</sup> Ave NW @ NW 96<sup>th</sup> St