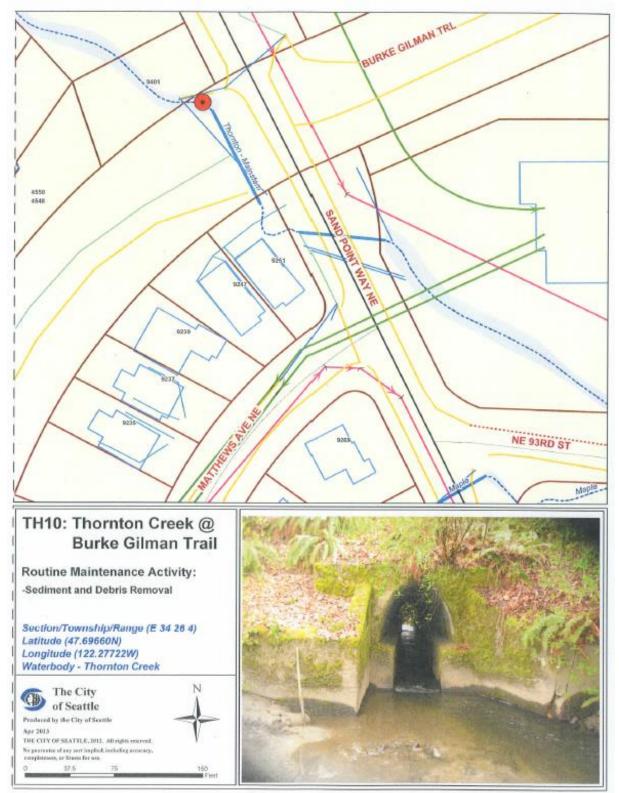

*Exhibit D-1: Open Channel Drainage System Facility Representative Facility Data Sheets* TH1: NE 51<sup>st</sup> St @ Matthews Beach

TH4: Thornton Creek @Sand Point Way NE

Page 12 of 137

TH10: Thornton Creek@ Burke Gilman Trail