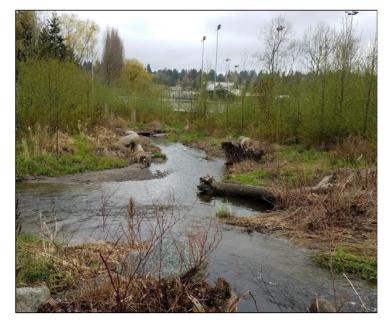

TH11: NE 95th St@ Sand Point Way NE

TH17: N & S Branch Thornton Creek Confluence

TH18: 35th Ave NE @ S Fork Thornton Culvert

## TH18: Thornton Creek confluence Floodplain @ 35<sup>th</sup> Ave NE

Routine Maintenance Activity: -Sediment and Debris Removal

Section/Township/Range (SE 27 26 4) Latitude (47.70692N) Longitude (122.29082W) Waterbody – Thornton Creek