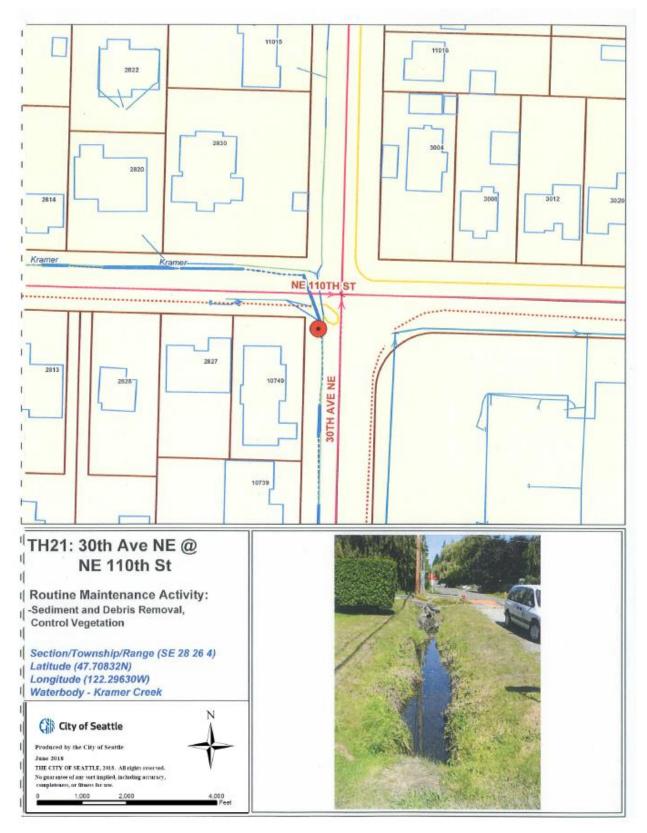

TH1: NE 51<sup>st</sup> St @ Matthews Beach









TH4: Thornton Creek @Sand Point Way NE



Page 12 of 137



TH10: Thornton Creek@ Burke Gilman Trail



TH11: NE 95th St@ Sand Point Way NE



TH17: N & S Branch Thornton Creek Confluence



TH18: 35th Ave NE @ S Fork Thornton Culvert

## TH18: Thornton Creek confluence Floodplain @ 35<sup>th</sup> Ave NE

Routine Maintenance Activity: -Sediment and Debris Removal

Section/Township/Range (SE 27 26 4) Latitude (47.70692N) Longitude (122.29082W) Waterbody – Thornton Creek









| SEPA-Checklist-2019-Exhibit-D |                | April 3, 2019 |
|-------------------------------|----------------|---------------|
|                               | Page 17 of 137 |               |

#### TH21: 30<sup>th</sup> Ave NE @ NE 110<sup>th</sup> St











## TH25: Lake City Fish Ladder





























TH35: NE 108th St @ 8th Ave NE (Beaver Lodge)

# TH35: NE 105<sup>th</sup> St @ 8<sup>th</sup> Ave NE (Beaver Lodge)

Routine Maintenance Activity: -Beaver Dam Maintenance and exclusion tools, Sediment and Debris Removal

Section/Township/Range (SE 29 26 4) Latitude (47.705587N) Longitude (122.31977W) Waterbody – Thornton Creek















TH43: North Fork Culvert @ Lake City Way NE



TH44: 25th Ave NE @ Thornton Creek















| SEPA-Checklist-2019-Exhibit-D |                | April 3, 2019 |
|-------------------------------|----------------|---------------|
|                               | Page 35 of 137 |               |











TH53: 35th Ave NE @ Littlebrook Creek











PS7: Marmount Dr. NW @ NW N