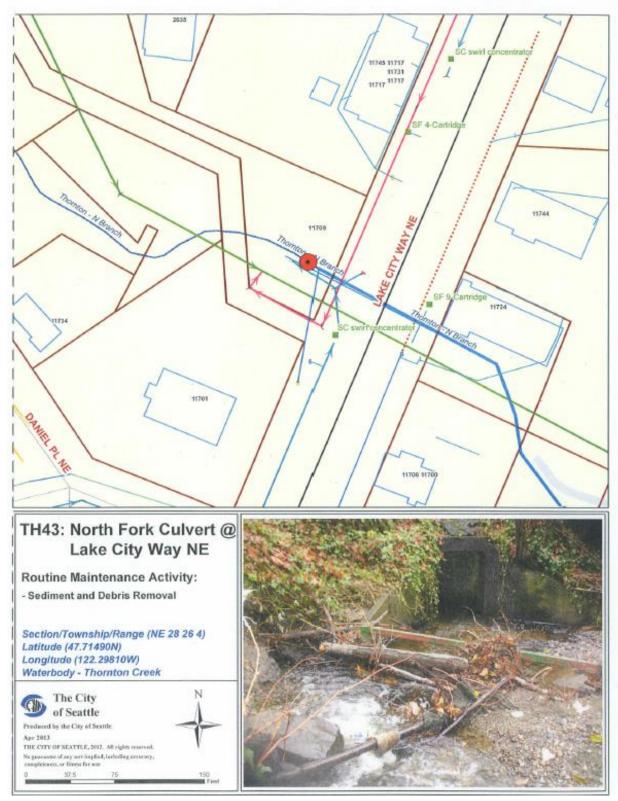

TH43: North Fork Culvert @ Lake City Way NE

TH44: 25th Ave NE @ Thornton Creek

| SEPA-Checklist-2019-Exhibit-D |                | April 3, 2019 |
|-------------------------------|----------------|---------------|
|                               | Page 35 of 137 |               |