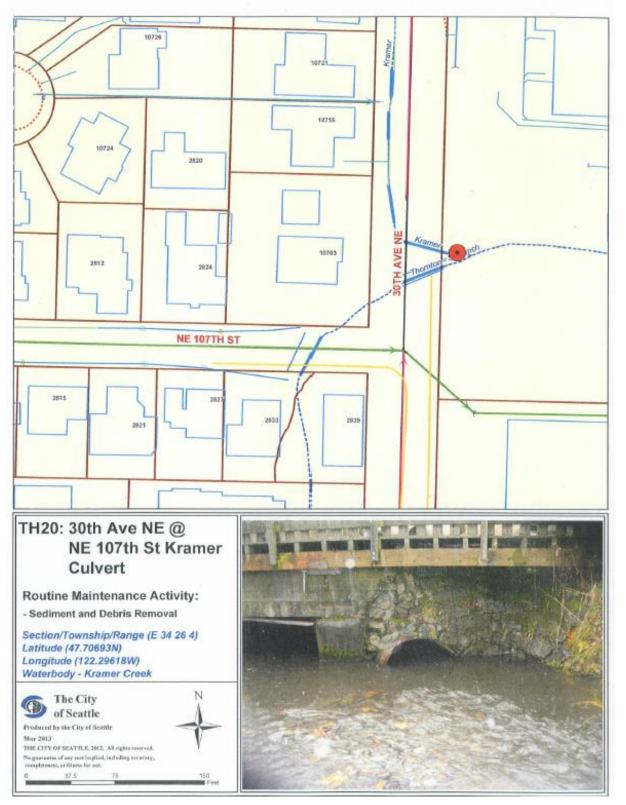

### TH12: NE 96<sup>th</sup> St. @ 39<sup>th</sup> Ave NE

TH20: 30<sup>th</sup> Ave NE @ NE 107<sup>th</sup> St Kramer