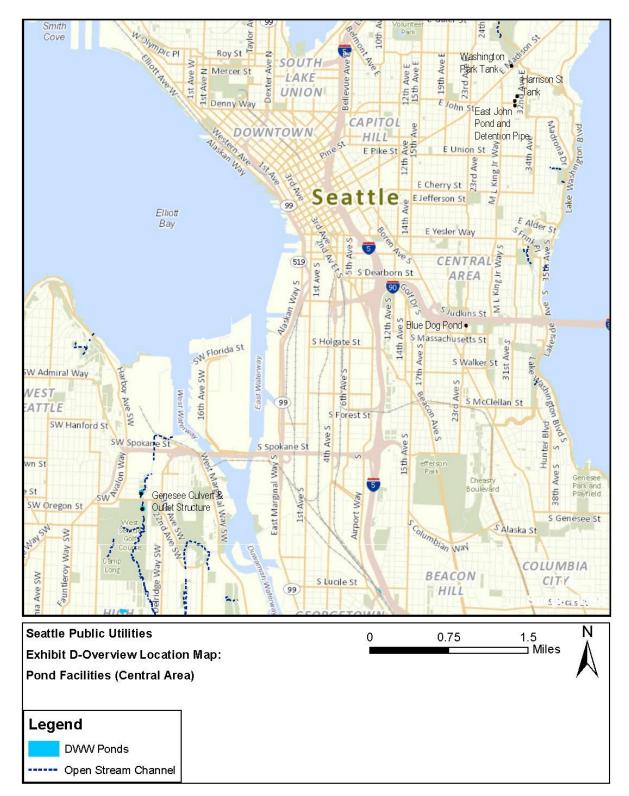

#### YC3: NE 60<sup>th</sup> St @ 40<sup>th</sup> Ave NE

Exhibit D-3: Pond Drainage System Facility Overview Location Maps & Representative Facility Data Sheets

Central Area Pond Facilities Overview Location Map

| SEPA-Checklist-2019-Exhibit-D |                 | April 3, 2019 |
|-------------------------------|-----------------|---------------|
|                               | Page 115 of 137 |               |