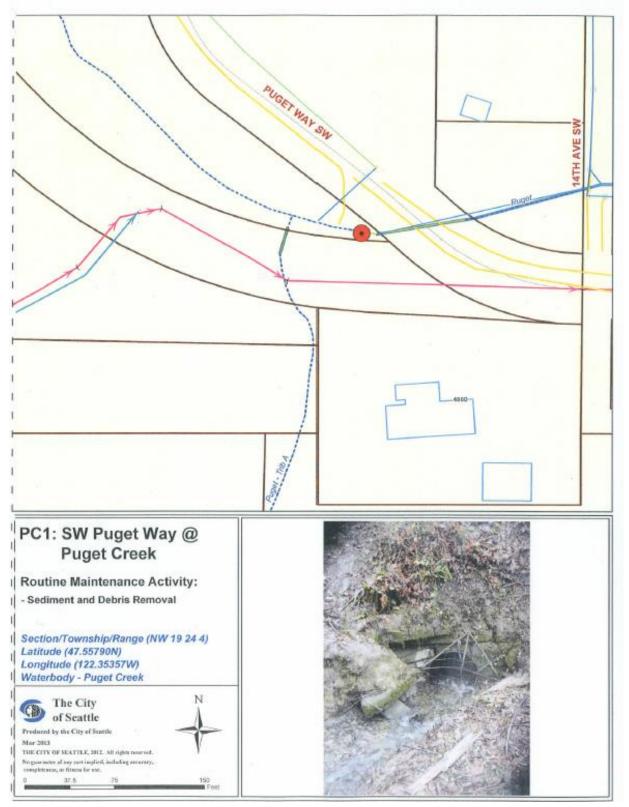

### PC2: SW Dawson @ 19th Ave SW

PC3: SW Brandon @ 19th Ave SW

LO5: 26th Ave SW @ Longfellow Creek