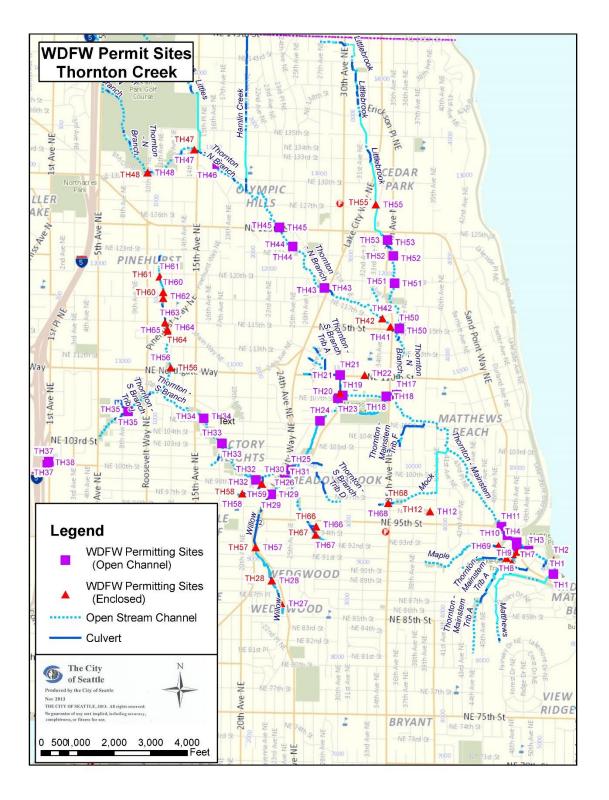

| SEPA-Checklist-2019-Exhibit-D |               | April 3, 2019 |
|-------------------------------|---------------|---------------|
|                               | Page 1 of 137 |               |

*Open Channel and Enclosed Drainage System Facility Overview Location Maps* Thornton Creek WDFW Sites