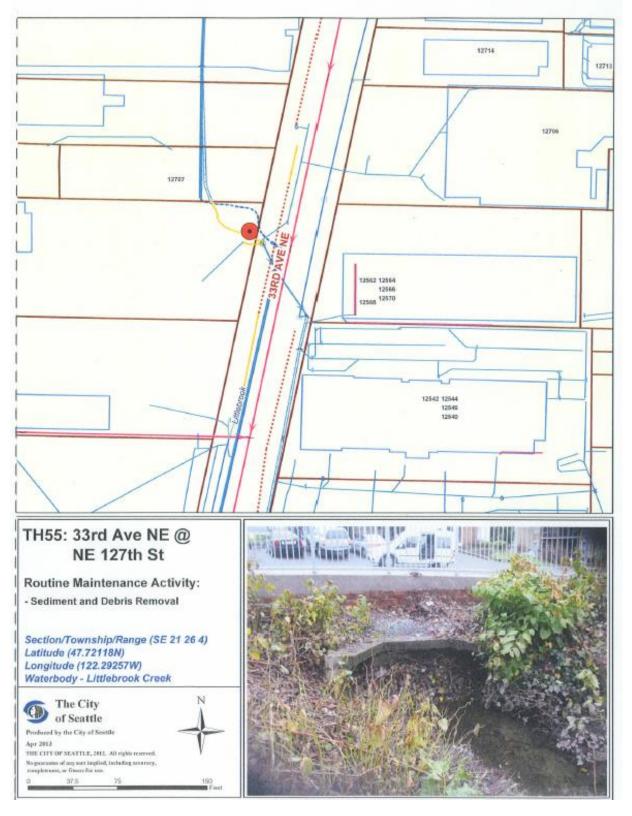

# TH55: 33rd Ave NE @ NE 127th St

TH56: NE Northgate Way @ Victory Creek

TH57: Ravenna Ave NE @ Lake City Way NE (Willow)