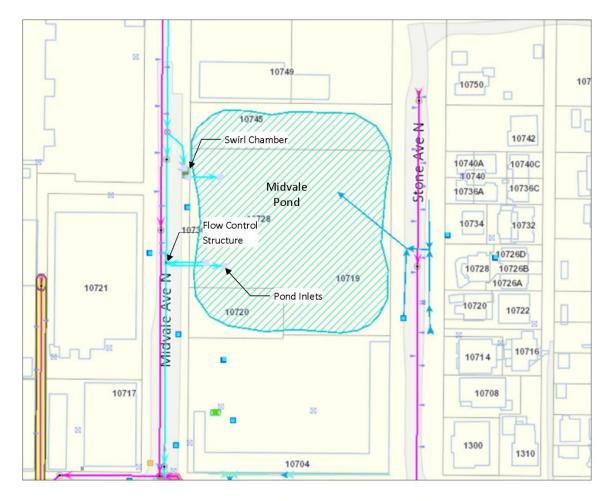

## Midvale Pond

## **Midvale Pond**

Routine Maintenance Activity: -Sediment and Debris Removal, Landscape upkeep

Section/Township/Range (SE 9 24 4) Latitude (47.708N) Longitude (122.343W) Waterbody –Green Lake