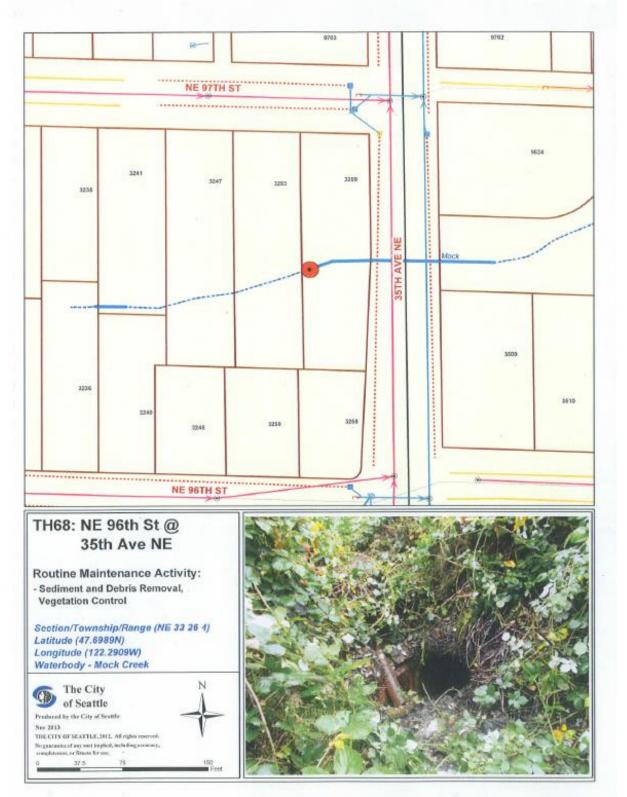

# TH66: NE 95<sup>th</sup> St @ 7<sup>th</sup> Ave NE

TH68: NE 96<sup>th</sup> St @ 35<sup>th</sup> Ave NE

TH69: NE 93<sup>rd</sup> St @ 45<sup>th</sup> Ave NE

| SEPA-Checklist-2019-Exhibit-D |                | April 3, 2019 |
|-------------------------------|----------------|---------------|
|                               | Page 95 of 137 |               |