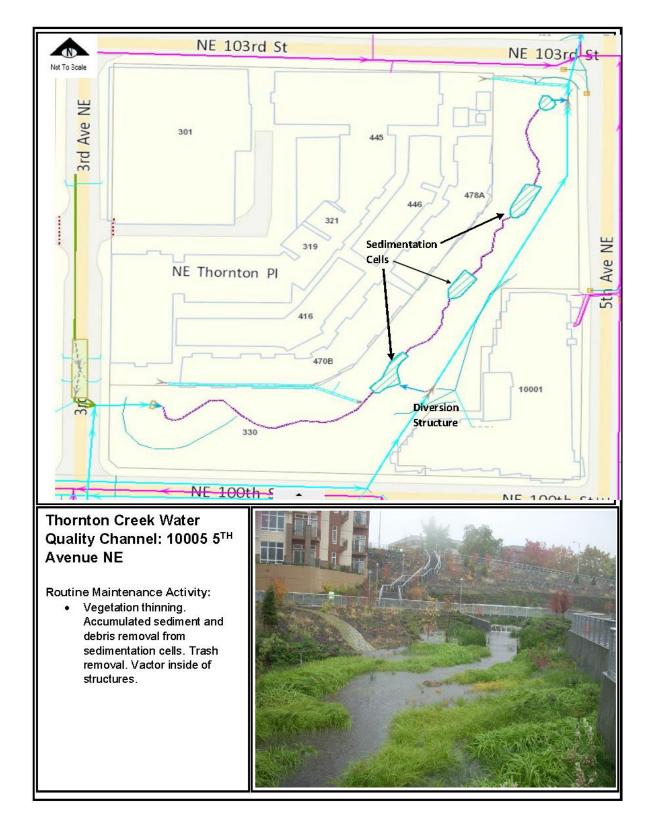

Checklist-2019-Exhibit-D |                 | April 3, 2019 |
|-------------------------------|-----------------|---------------|
|                               | Page 115 of 137 |               |



#### South Area Pond Facilities Overview Location Map

| SEPA-Checklist-2019-Exhibit-D |                 | April 3, 2019 |
|-------------------------------|-----------------|---------------|
|                               | Page 116 of 137 |               |

Norfolk Pond: Interstate 5 SB @ Exit 158



#### **Routine Maintenance Activity:**

 Vegetation thinning. Accumulated sediment and debris removal from wet pond cells. Access road and boat ramp surface restoration work to include repair of pothole depressions, rutting, and replacement of surface fill.

#### Jackson Park Detention Ponds











North Seattle College Structures & Outfalls: 9600 College Way N

Webster Pond: 7501 Delridge Way SW





### Genesee Pond: Inlet Culvert and Outlet Structure



## Olson Pond: 9220 Olson Place SW



## Becker's Pond





Green Lake - Densmore Outfall



# Green Lake – Densmore Outfall

Routine Maintenance Activity: -Sediment and Debris Removal

Section/Township/Range (NE 6 25 4) Latitude (47.685N) Longitude (122.338W) Waterbody –Green Lake

N



SEPA-Checklist-2019-Exhibit-D

The City

of Seattle Produced by the City of Scattle Mar 2013

Mar 2013 THE CITY OF SEATTLE, 2012. All rights reserved. No guarantee of any sort implied, including accuracy, completeness, or fitness for use.

(A)

## Haller Lake - Outfall



### Haller Lake – Outfall

Routine Maintenance Activity: -Sediment an