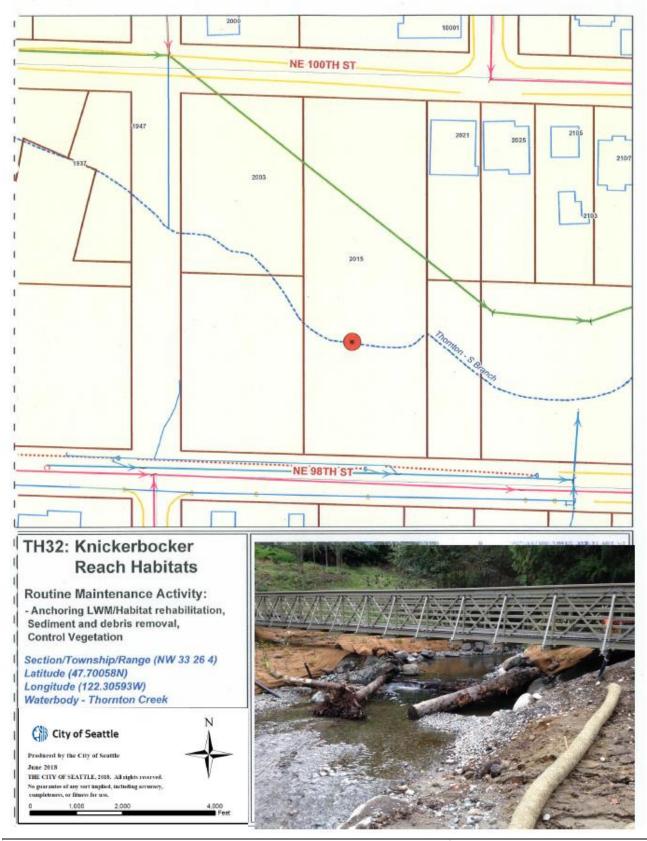

TH11: NE 95th St@ Sand Point Way NE

TH17: N & S Branch Thornton Creek Confluence

TH18: 35th Ave NE @ S Fork Thornton Culvert