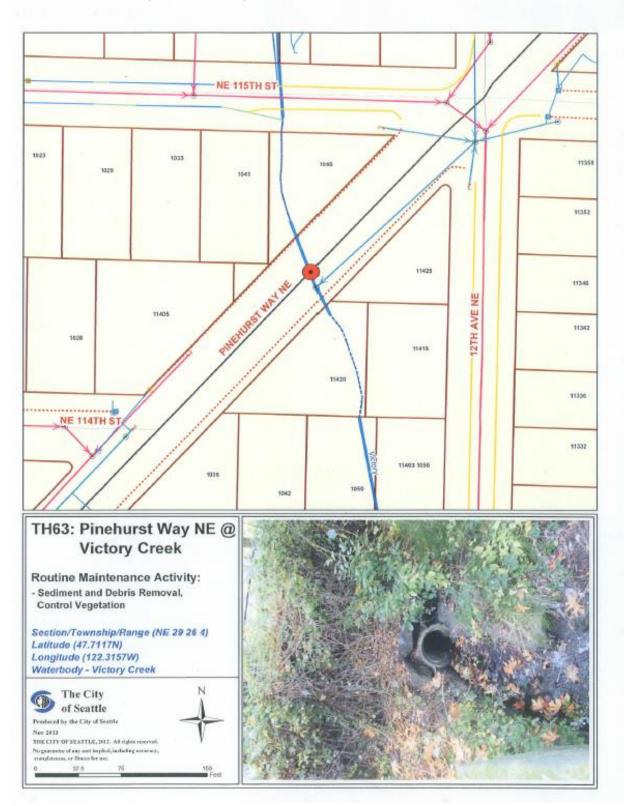

# TH60: NE 117<sup>th</sup> St @ 12<sup>th</sup> Ave NE

TH61: NE 120<sup>th</sup> St @ 12<sup>th</sup> Ave NE

TH62: NE 115<sup>th</sup> St @ 12<sup>th</sup> Ave NE

TH63: Pinehurst Way NE @ Victory Creek