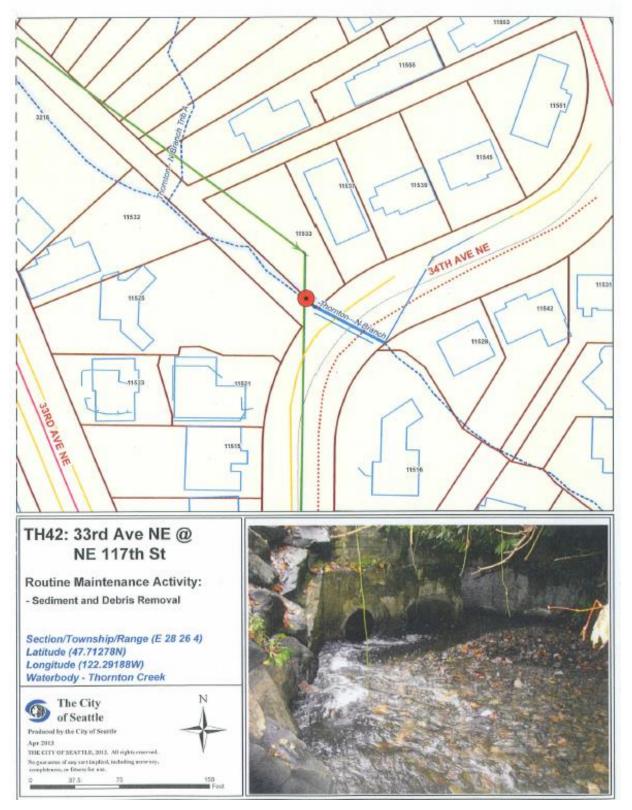

SEATTLE, 2012. All right ensured. No guarantee of any sort implied, including accuracy. completeneos, or fitness for one. 0. 40. 60.

Mar 2013



LO10: SW Willow St @ Longfellow Creek



LO12: SW Holden St @ Longfellow Creek









# MC1: S Cloverdale St @ Grattan Pl S



## SP1: $31^{st}$ Ave SW @ SW $104^{th}$ St















TH8: Matthews Ave NE Mid - Block



# TH9: Matthews Ave NE South - Block



### TH12: NE 96<sup>th</sup> St. @ 39<sup>th</sup> Ave NE



TH20: 30<sup>th</sup> Ave NE @ NE 107<sup>th</sup> St Kramer



# TH22: 31<sup>st</sup> Ave NE @ NE 110<sup>th</sup> St







TH27: NE 86th St @ Ravenna Ave NE



SEPA-Checklist-2019-Exhibit-D

TH28: NE 89th St @ Ravenna Ave NE



## TH41: 35<sup>th</sup> Ave NE @ NE 115<sup>th</sup> St



## TH42: 33rd Ave NE @ NE 117th St



#### TH47: 15<sup>th</sup> Ave NE @ NE 130<sup>th</sup> Pl.







# TH55: 33rd Ave NE @ NE 127th St



TH56: NE Northgate Way @ Victory Creek





TH57: Ravenna Ave NE @ Lake City Way NE (Willow)

# TH58: NE 97<sup>th</sup> St @ 20<sup>th</sup> Ave NE



### TH59: NE 98<sup>th</sup> St @ 24<sup>th</sup> Ave NE



# TH60: NE 117<sup>th</sup> St @ 12<sup>th</sup> Ave NE



TH61: NE 120<sup>th</sup> St @ 12<sup>th</sup> Ave NE



TH62: NE 115<sup>th</sup> St @ 12<sup>th</sup> Ave NE



TH63: Pinehurst Way NE @ Victory Creek



### TH64: NE 114<sup>th</sup> St @ 12<sup>th</sup> Ave NE



TH65: NE 113<sup>th</sup> St @ 12<sup>th</sup> Ave NE



# TH66: NE 95<sup>th</sup> St @ 7<sup>th</sup> Ave NE







TH68: NE 96<sup>th</sup> St @ 35<sup>th</sup> Ave NE



TH69: NE 93<sup>rd</sup> St @ 45