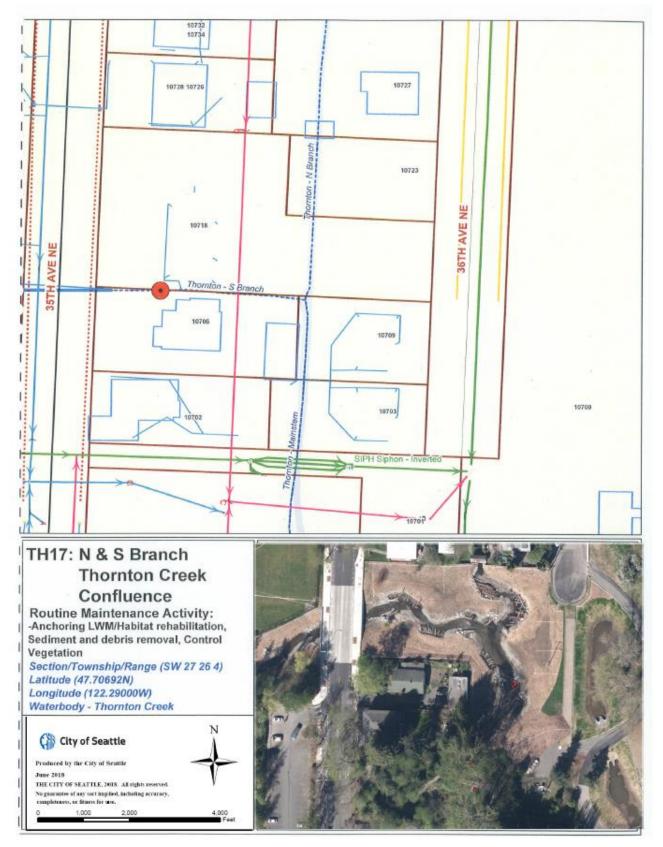

TH11: NE 95th St@ Sand Point Way NE

TH17: N & S Branch Thornton Creek Confluence

TH18: 35th Ave NE @ S Fork Thornton Culvert