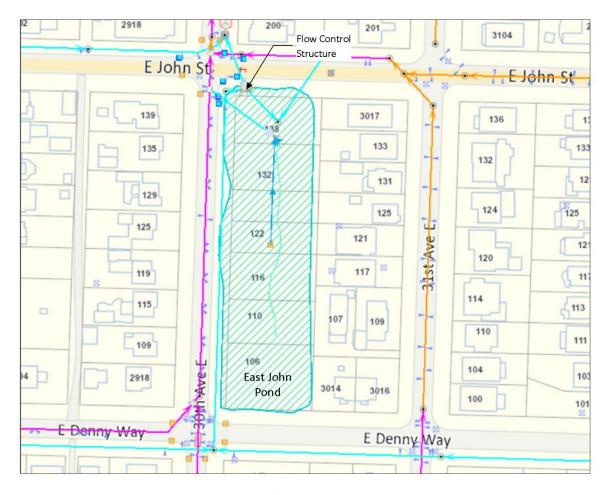

## East John Pond

#### **East John Pond**

Routine Maintenance Activity: -Sediment and Debris Removal, Landscape upkeep

Section/Township/Range (SE 28 25 4) Latitude (47.619N) Longitude (122.293W) Waterbody –Puget Sound via King County WWTP