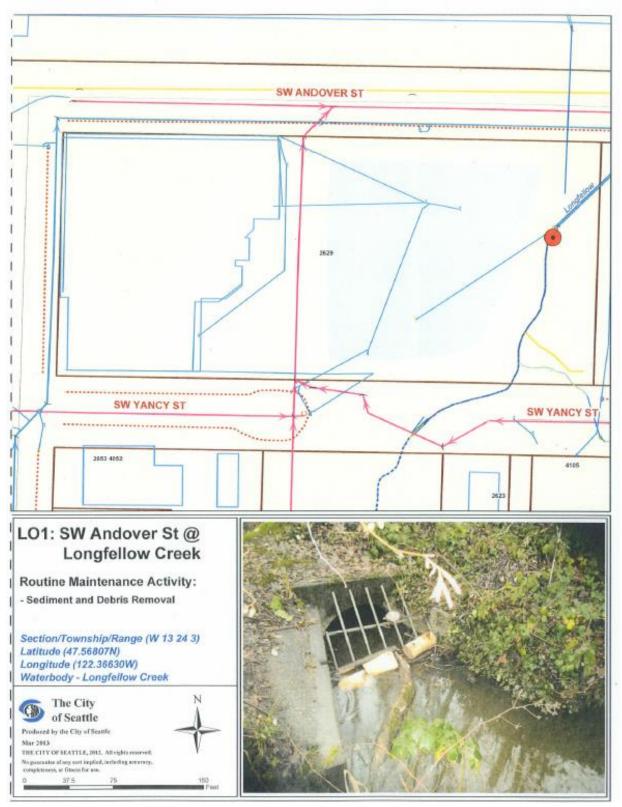

# LO2: SW Nevada St @ Longfellow Creek

LO6: Beaver Ponds above SW Juneau St

5548 \$6.49 5653 5552 25TH AVE SW 101 555 5658 2420 SW JUNEAU ST fellow Bypassian 1 d ..... 26TH AVE SW 2519 5928 5918 LO7: SW Juneau St @ Longfellow Creek Routine Maintenance Activity: - Sediment and Debris Removal Section/Township/Range (SW 24 24 3) Latitude (47.54998N) Longitude (122.36493N) Waterbody - Longfellow Creek The City N of Seattle Produced by the City of Seattle Mar 2013 THE CITY OF SEATTLE, 2012. All rights enerved Na guarantee of any sort implied, laduding accuracy, completeness, or follows for non-37.5