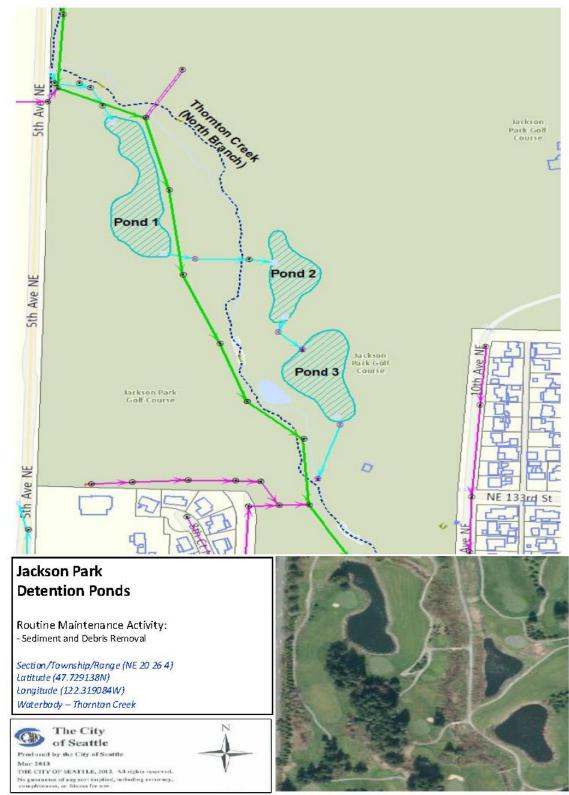

#### Jackson Park Detention Ponds

North Seattle College Structures & Outfalls: 9600 College Way N

Webster Pond: 7501 Delridge Way SW