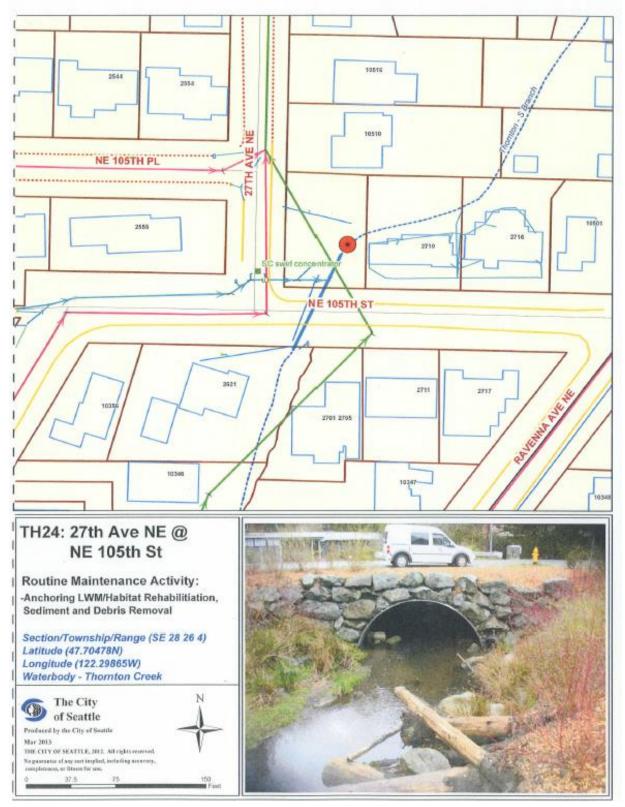

51<sup>st</sup> St @ Matthews Beach









TH4: Thornton Creek @Sand Point Way NE



Page 12 of 137



TH10: Thornton Creek@ Burke Gilman Trail



TH11: NE 95th St@ Sand Point Way NE



TH17: N & S Branch Thornton Creek Confluence



TH18: 35th Ave NE @ S Fork Thornton Culvert

## TH18: Thornton Creek confluence Floodplain @ 35<sup>th</sup> Ave NE

Routine Maintenance Activity: -Sediment and Debris Removal

Section/Township/Range (SE 27 26 4) Latitude (47.70692N) Longitude (122.29082W) Waterbody – Thornton Creek









| SEPA-Checklist-2019-Exhibit-D |                | April 3, 2019 |
|-------------------------------|----------------|---------------|
|                               | Page 17 of 137 |               |

#### TH21: 30<sup>th</sup> Ave NE @ NE 110<sup>th</sup> St











## TH25: Lake City Fish Ladder





























TH35: NE 108th St @ 8th Ave NE (Beaver Lodge)

# TH35: NE 105<sup>th</sup> St @ 8<sup>th</sup> Ave NE (Beaver Lodge)

Routine Maintenance Activity: -Beaver Dam Maintenance and exclusion tools, Sediment and Debris Removal

Section/Township/Range (SE 29 26 4) Latitude (47.705587N) Longitude (122.31977W) Waterbody – Thornton Creek















TH43: North Fork Culvert @ Lake City Way NE



TH44: 25th Ave NE @ Thornton Creek















| SEPA-Checklist-2019-Exhibit-D |                | April 3, 2019 |
|-------------------------------|----------------|---------------|
|                               | Page 35 of 137 |               |











TH53: 35th Ave NE @ Littlebrook Creek











PS7: Marmount Dr. NW @ NW North Bea