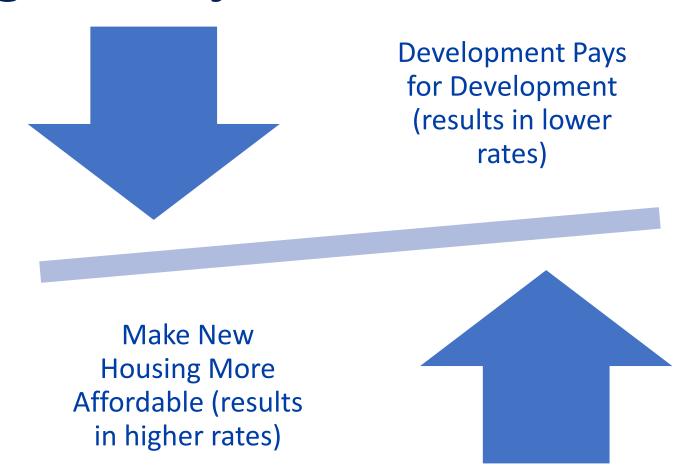

# System Development Charges (SDCs)

- One-time charge for new developments
- Reimbursement to existing customers
- City Council and Customer Review Panel recommended SPU pursue updated Water SDC and new Drainage and Wastewater SDCs

### **Process Overview**

- SPU analyzed potential for SDCs 2018-19
- Brought forward for decision
- Decision not to pursue



# **Balancing Two Objectives**



## **SDC Analysis**

- Outreach to development community, including affordable housing providers
- Key policy issues
  - 1. Use of SDC revenue
  - 2. Affordable housing impacts
  - 4. Phase-in
  - 5. Who pays SDCs
  - 6. Infrastructure credits
  - 7. SDCs funding main extensions

#### **DRAFT**

# Wrap up and Q&A