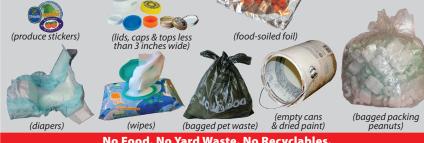

## Where Does it Go? 206-684-3000 seattle.gov/util/wheredoesitgo scan me



130 South Kenyon Street Seattle, WA 98108

**Hours & Information** seattle.gov/util/myservices 206-684-8400



outh HHV



ith Transfer Statio





NOT ALLOWED IN GARBAGE, RECYCLING OR FOOD & YARD WASTE.

e @SeattleSPU **f** @SeattlePublicUtilities

Wixii adeegyada turjubaanka fadlan wac 206-684-3000. Para servicios de traducción, por favor llame al 206-684-3000. Para sa serbisyo ng tagapagpaliwanag, tumawag sa 206-684-3000. Muốn yêu cầu dịch vụ thông dịch xin gọi số 206-684-3000.

## Food & Compost



Food-Soiled Paper (without shiny coating)



Approved Compostable Packaging & Bags





No Plastic. No Glass. No Metal. No Plastic Bags. No Animal Waste. No Rocks.











seattle.gov/util/wheredoesitgo







No Food. No Yard Waste. No Recyclables. No Hazardous Waste.