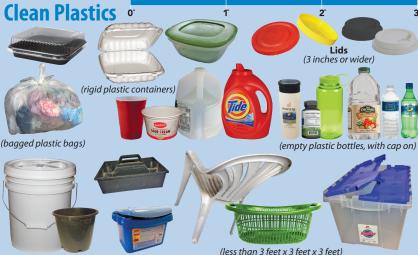

## Where Does it Go? 206-684-3000 seattle.gov/util/wheredoesitgo scan me



130 South Kenyon Street Seattle, WA 98108

**Hours & Information** seattle.gov/util/myservices 206-684-8400



outh HHV



ith Transfer Statio





NOT ALLOWED IN GARBAGE, RECYCLING OR FOOD & YARD WASTE.

e @SeattleSPU **f** @SeattlePublicUtilities

Wixii adeegyada turjubaanka fadlan wac 206-684-3000. Para servicios de traducción, por favor llame al 206-684-3000. Para sa serbisyo ng tagapagpaliwanag, tumawag sa 206-684-3000. Muốn yêu cầu dịch vụ thông dịch xin gọi số 206-684-3000.

## Food & Compost



Food-Soiled Paper (without shiny coating)



Approved Compostable Packaging & Bags





No Plastic. No Glass. No Metal. No Plastic Bags. No Animal Waste. No Rocks.











seattle.gov/util/wheredoesitgo







No Food. No Yard Waste. No Recyclables. No Hazardous Waste.