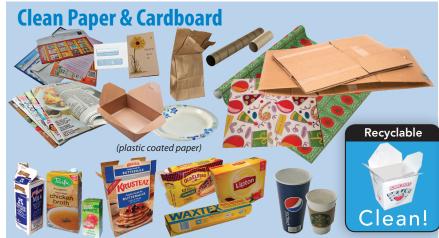

## Where Does it Go? 206-684-3000 seattle.gov/util/wheredoesitgo scan me



130 South Kenyon Street Seattle, WA 98108

**Hours & Information** seattle.gov/util/myservices 206-684-8400



outh HHV



ith Transfer Statio





NOT ALLOWED IN GARBAGE, RECYCLING OR FOOD & YARD WASTE.

e @SeattleSPU **f** @SeattlePublicUtilities

Wixii adeegyada turjubaanka fadlan wac 206-684-3000. Para servicios de traducción, por favor llame al 206-684-3000. Para sa serbisyo ng tagapagpaliwanag, tumawag sa 206-684-3000. Muốn yêu cầu dịch vụ thông dịch xin gọi số 206-684-3000.

## Food & Compost



Food-Soiled Paper (without shiny coating)



Approved Compostable Packaging & Bags





No Plastic. No Glass. No Metal. No Plastic Bags. No Animal Waste. No Rocks.











seattle.gov/util/wheredoesitgo







No Food. No Yard Waste. No Recyclables. No Hazardous Waste.