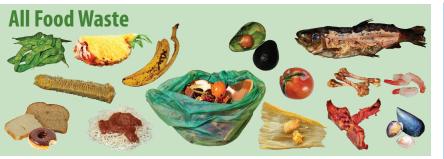

## Food & Compost

Food-Soiled Paper (without shiny coating)

Approved Compostable Packaging & Bags

No Plastic. No Glass. No Metal. No Plastic Bags. No Animal Waste. No Rocks.

seattle.gov/util/wheredoesitgo