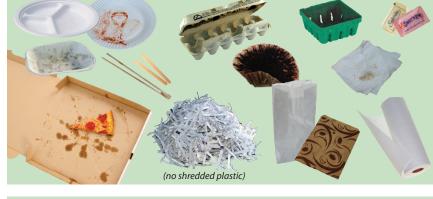

## Food & Compost

Food-Soiled Paper (without shiny coating)

Approved Compostable Packaging & Bags

No Plastic. No Glass. No Metal. No Plastic Bags. No Animal Waste. No Rocks.

seattle.gov/util/wheredoesitgo