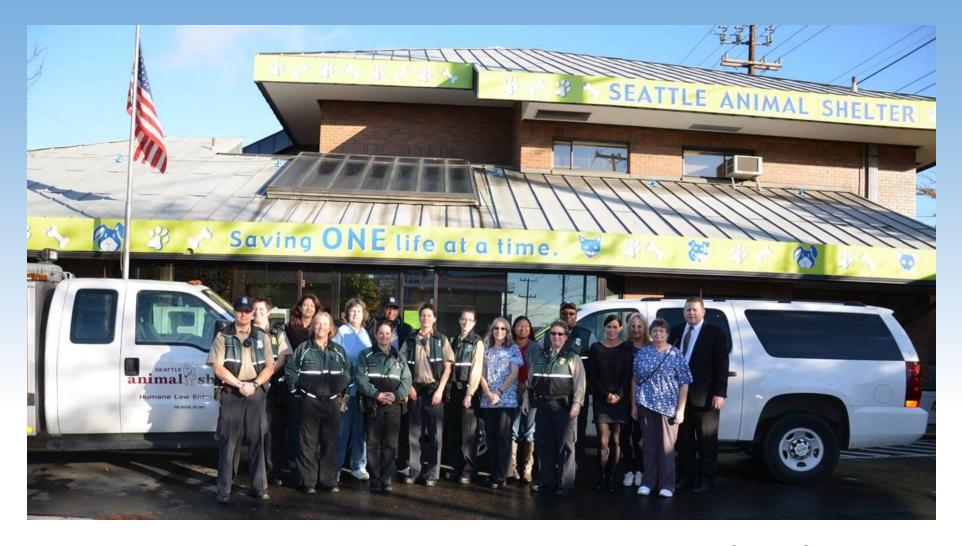

## Excellence in Leadership Awards Reception November 6, 2014





#### "The Road Map to Excellence"





John Hayes
Captain
Seattle Police Department
Master of Ceremonies



Sandra Wong
President
Seattle Management Association
Seattle Department of Human Resources



Mary Wideman-Williams
Keynote Speaker
Chief Operating Officer
Seattle Center



**Kate Joncas**Deputy Mayor
City of Seattle

# SMA Excellence in Leadership Awards Winners 2014





#### **Emergency Assistance for Seattle Employees (EASE)**

**Public Service Team Award** 



**Seattle Animal Shelter Team (FAS)** 

**Team Success** 



2<sup>nd</sup> Avenue Bike Lane Team Department of Transportation

Planning & Project Management, Team



Stormwater Best Management Practices Team Seattle Public Utilities

Environmental Stewardship, Team



Beds for Kids
Seattle Police Department & the Seattle Police Foundation

Community Service & Contributions, Team



Julia Colson Seattle Center

Community Service & Contributions, Individual



#### RSJI Change Team Seattle Center

Race & Social Justice, Team



**Chukundi Salisbury Parks & Recreation** 

Race & Social Justice, Individual



Jodi Sinclair
Parks & Recreation

Environmental Stewardship, Individual



#### Dan Johnson Parks & Recreation

Public Service, Individual



Susan Golub
Parks & Recreation

Planning &