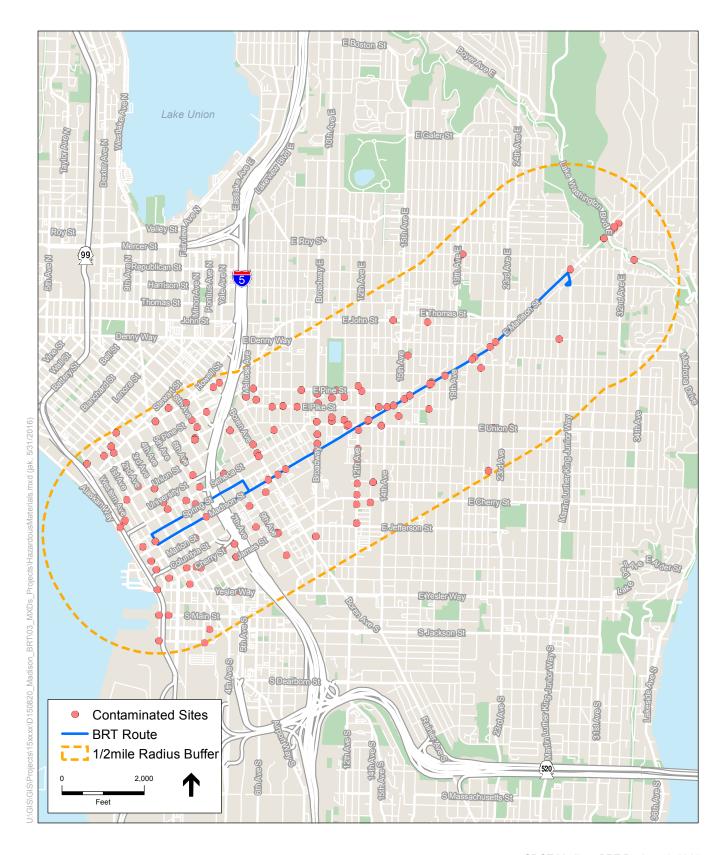

## 4.2 Suspected and Known Hazardous Materials Sites

There are 153 sites with known contamination within approximately one-half mile of the project site. In some cases, more than one of these 'sites' occur on the same property or overall site and are shown on Figure 3. The complete list of these sites is included in Appendix A. Table 1 below lists the 34 sites that are located adjacent to the project alignment and may warrant further investigation to confirm the potential for the project to encounter contamination within the rights-of-way (i.e., those sites within the footprint for potential ground disturbance). However, 16 of these sites have completed clean-up operations and have received No Further Action letters from Ecology. Although these sites may still have low levels of contamination, the levels are below the threshold for requiring clean up and the risk of encountering hazardous materials is minimal. No US EPA Superfund sites were identified within the study area.

Pre-existing contaminated material may be encountered during site grading or subsurface work. Figure 3 shows that a number of sites where hazardous materials have been identified are located along the proposed alignment. Depending on the nature and extent of previous contamination and the status of remediation actions, contamination could be encountered in two ways: either through the acquisition of property or temporary construction easements; or the possible migration of contaminated groundwater or other media from adjacent sites into the project area.