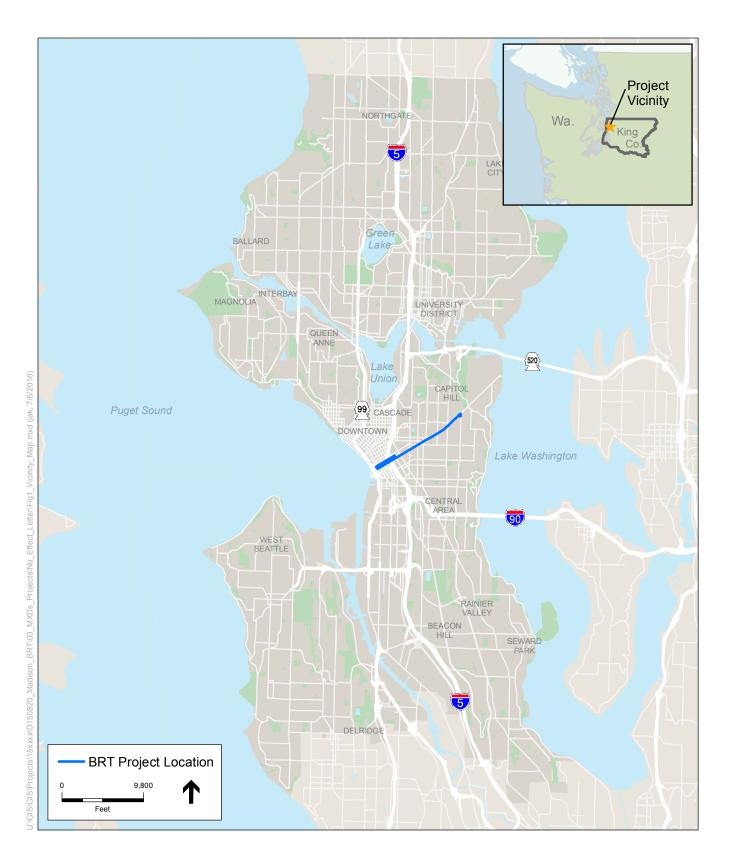

## 2.2 Project Location

The project site is located in Seattle, Washington (Figure 1). The 2.4-mile corridor would begin and end at MLK Jr. Way E in the east. Figure 2 shows that from MLK Jr. Way E the Madison BRT Project would head west on Madison Street for 2.26 miles to 1st Avenue, head north on 1st Avenue for 290 feet, head east on Spring Street for 0.43 mile, south on 9th Avenue for 290 feet, and head east on Madison Street for 1.78 miles.

The project corridor traverses several Seattle neighborhoods: Downtown, First Hill, Capitol Hill, Central Area, and Madison Valley.