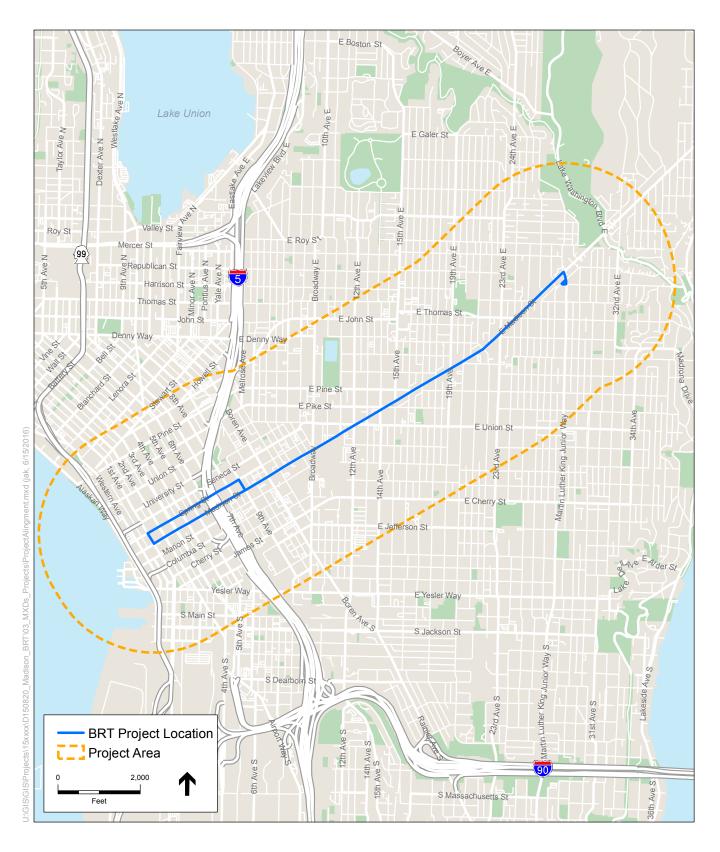

## 2.2 Project Location

The project site is located in Seattle, Washington (Figure 1). The 2.4-mile corridor would begin and end at MLK Jr. Way E in the east. Figure 2 shows that from MLK Jr. Way E the Madison BRT Project would head west on Madison Street for 2.26 miles to 1st Avenue, head north on 1st Avenue for 290 feet, head east on Spring Street for 0.43 mile, south on 9th Avenue for 290 feet, and head east on Madison Street for 1.78 miles.

## 2.3 Description of Proposed Work

The Project would create a new BRT line along the Madison Street corridor. It would include approximately 11 BRT station areas with 21 directional platforms along the project corridor, new Transit Only Lanes (TOLs) and Business Access & Transit (BAT) lanes, pedestrian and bicycle improvements, and signal and utility upgrades along the corridor. The Madison BRT Project would replace portions of the King County Metro Route 12 where they would otherwise overlap. Metro anticipates they will revise Route 12 to compliment the BRT and continue to serve the east Capitol Hill areas as it currently does.