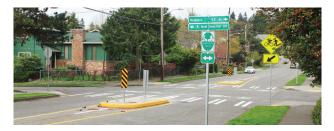

# Lối băng qua đường an toàn hơn ở các Tuyến đường đông phương tiện giao thông

- Người cao tuổi và trẻ em băng qua đường dễ dàng hơn
- Làm cho những người lái xe chú ý tới người đi bộ và người đi xe đạp