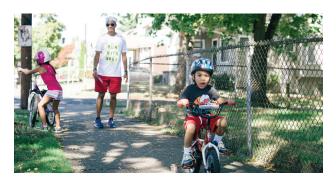

# Lối băng qua đường an toàn hơn ở các Tuyến đường đông phương tiện giao thông

- Người cao tuổi và trẻ em băng qua đường dễ dàng hơn
- Làm cho những người lái xe chú ý tới người đi bộ và người đi xe đạp