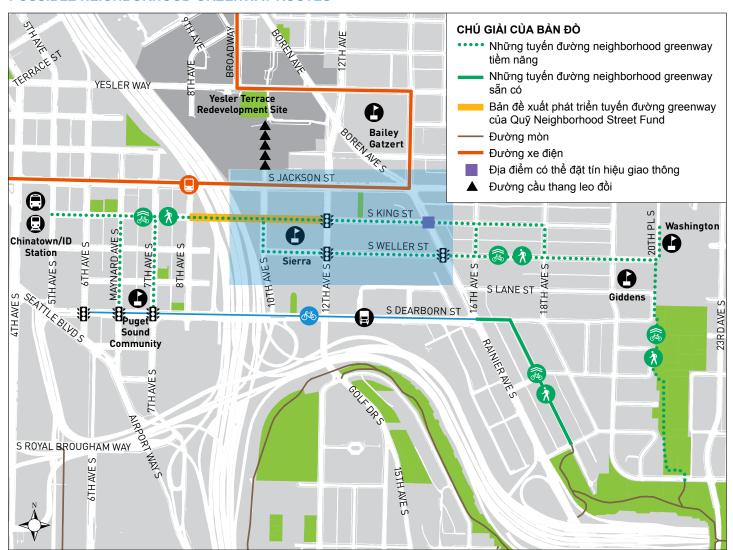

#### POSSIBLE NEIGHBORHOOD GREENWAY ROUTES

Shaded blue box represents Little Saigon Streetscape Concept extents