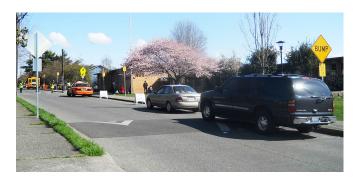

#### **Slower Speeds and Stop Signs**

- Calm traffic entering and crossing the greenway
- Drivers are better able to stop and prevent collisions

## **Safer Crossings at Busy Streets**

- Easier for seniors and children to cross
- Make motorists aware of people walking and biking