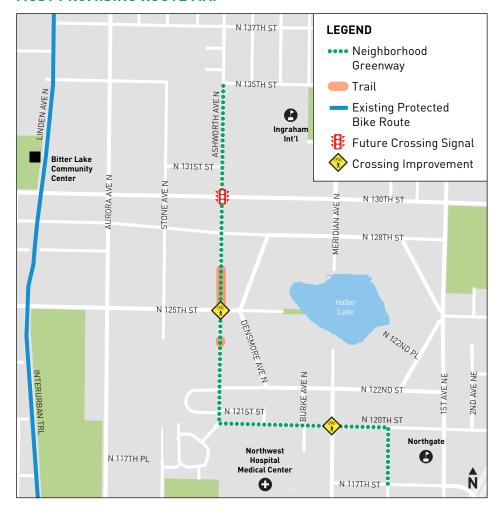

#### PROJECT DESCRIPTION

The Ashworth Ave N neighborhood greenway will enhance safe access for students walking and biking to school. The Most Promising Route connects Northgate Elementary School and Ingraham High School along Ashworth Ave N and N 120th St. In the future the route could be expanded to provide connections with Interurban trail and other community destinations.

#### MOST PROMISING ROUTE MAP