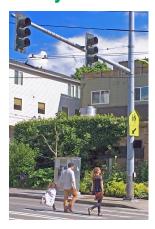

## GREENWAY DESIGN ELEMENTS

## **Safer Crossings at Busy Streets**

- Easier for seniors and children to cross
- Make motorists aware of people walking and biking