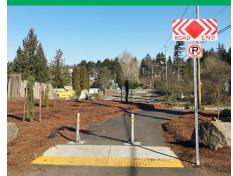

## GREENWAY DESIGN ELEMENTS

## **Wayfinding**

- Identify the street as a Neighborhood Greenway so people know what to expect
- Point the way to neighborhood destinations like parks, businesses, and other greenways