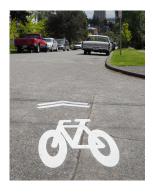

## **Wayfinding**

- Identify the street as a Neighborhood Greenway so people know what to expect
- Point the way to neighborhood destinations like parks, businesses, and other greenways