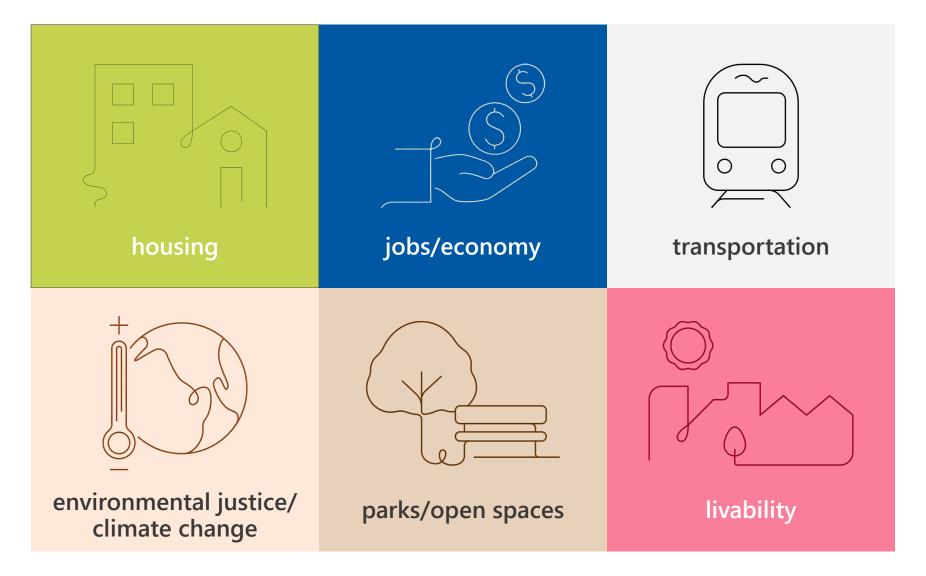

#### What makes our next update different?

- Global pandemic and recovery
- National reckoning with systemic racism
- Climate change and adaptation at the forefront
- Persistent housing crisis and displacement risk
- Seattle's rapid growth is anticipated to continue