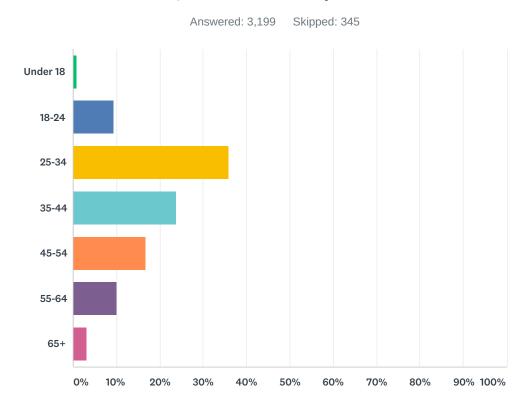

#### Q9 How old are you?

| ANSWER CHOICES | RESPONSES |       |
|----------------|-----------|-------|
| Under 18       | 0.75%     | 24    |
| 18-24          | 9.47%     | 303   |
| 25-34          | 35.89%    | 1,148 |
| 35-44          | 23.94%    | 766   |
| 45-54          | 16.79%    | 537   |
| 55-64          | 10.03%    | 321   |
| 65+            | 3.13%     | 100   |
| TOTAL          |           | 3,199 |