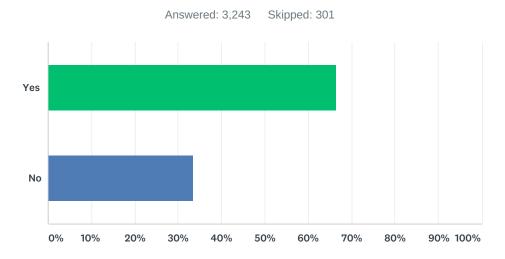

#### Q5 Do you own a bike helmet?

| ANSWER CHOICES | RESPONSES |       |
|----------------|-----------|-------|
| Yes            | 66.57%    | 2,159 |
| No             | 33.43%    | 1,084 |
| TOTAL          |           | 3,243 |