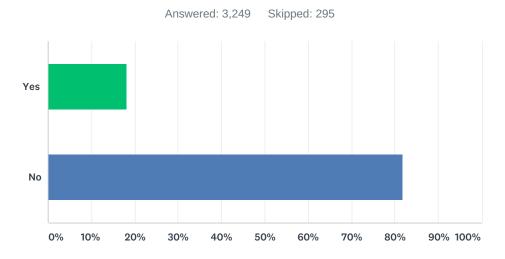

#### Q6 Did you wear a bike helmet the last time you rode a bike share bike?

| ANSWER CHOICES | RESPONSES |       |
|----------------|-----------|-------|
| Yes            | 18.28%    | 594   |
| No             | 81.72%    | 2,655 |
| TOTAL          |           | 3,249 |