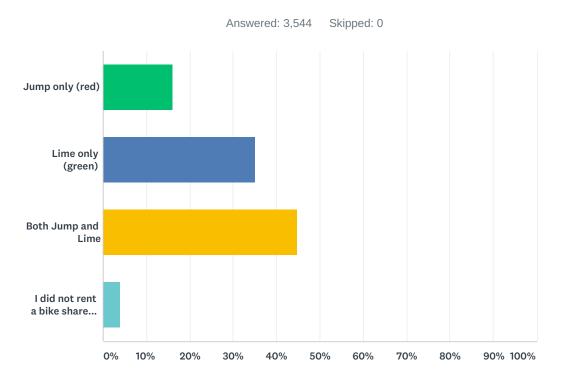

### Q1 Which bike share company(s) did you rent from in the past 12 months in Seattle?

| ANSWER CHOICES                                                    | RESPONSES |       |
|-------------------------------------------------------------------|-----------|-------|
| Jump only (red)                                                   | 16.08%    | 570   |
| Lime only (green)                                                 | 35.13%    | 1,245 |
| Both Jump and Lime                                                | 44.81%    | 1,588 |
| I did not rent a bike share bike in the past 12 months in Seattle | 3.98%     | 141   |
| TOTAL                                                             |           | 3,544 |