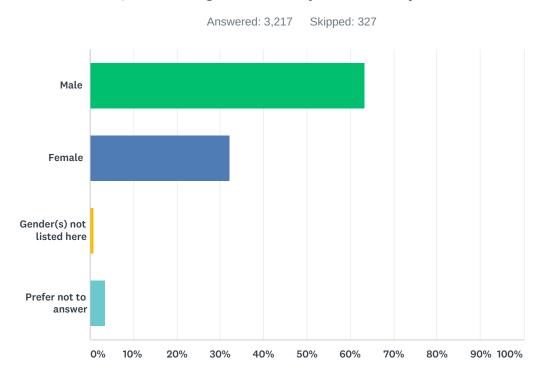

#### Q8 What gender do you identify as?

| ANSWER CHOICES            | RESPONSES |       |
|---------------------------|-----------|-------|
| Male                      | 63.29%    | 2,036 |
| Female                    | 32.14%    | 1,034 |
| Gender(s) not listed here | 0.93%     | 30    |
| Prefer not to answer      | 3.64%     | 117   |
| TOTAL                     |           | 3,217 |