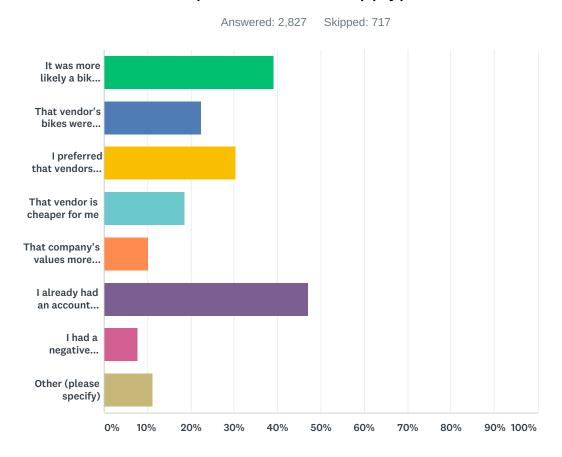

## Q3 You answered that you either only used one vendor, or you used one vendor more often than the other. Why did you make that choice? (choose all that apply)

| ANSWER CHOICES                                                          | RESPONSES |       |
|-------------------------------------------------------------------------|-----------|-------|
| It was more likely a bike from that vendor was nearby when I needed one | 39.12%    | 1,106 |
| That vendor's bikes were better maintained                              | 22.43%    | 634   |
| I preferred that vendors' bikes                                         | 30.28%    | 856   |
| That vendor is cheaper for me                                           | 18.61%    | 526   |
| That company's values more align with my values                         | 10.19%    | 288   |
| I already had an account and/or the smartphone app with that vendor     | 47.08%    | 1,331 |
| I had a negative experience with the other vendor                       | 7.64%     | 216   |
| Other (please specify)                                                  | 11.35%    | 321   |
| Total Respondents: 2,827                                                |           |       |