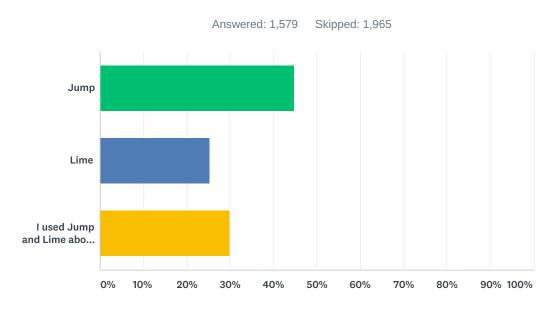

## Q2 Which vendor did you rent from more often in the past 12 months in Seattle?

| ANSWER CHOICES                             | RESPONSES | RESPONSES |  |
|--------------------------------------------|-----------|-----------|--|
| Jump                                       | 44.78%    | 707       |  |
| Lime                                       | 25.27%    | 399       |  |
| I used Jump and Lime about the same amount | 29.96%    | 473       |  |
| TOTAL                                      |           | 1,579     |  |