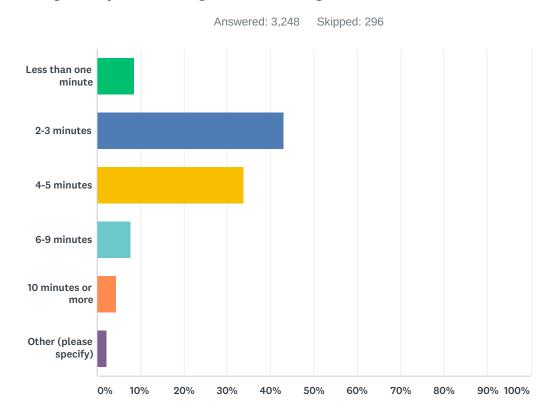

#### Q4 How long are you willing to walk to get to the nearest bike share bike?

| ANSWER CHOICES         | RESPONSES |       |
|------------------------|-----------|-------|
| Less than one minute   | 8.62%     | 280   |
| 2-3 minutes            | 43.13%    | 1,401 |
| 4-5 minutes            | 33.93%    | 1,102 |
| 6-9 minutes            | 7.67%     | 249   |
| 10 minutes or more     | 4.40%     | 143   |
| Other (please specify) | 2.25%     | 73    |
| TOTAL                  |           | 3,248 |