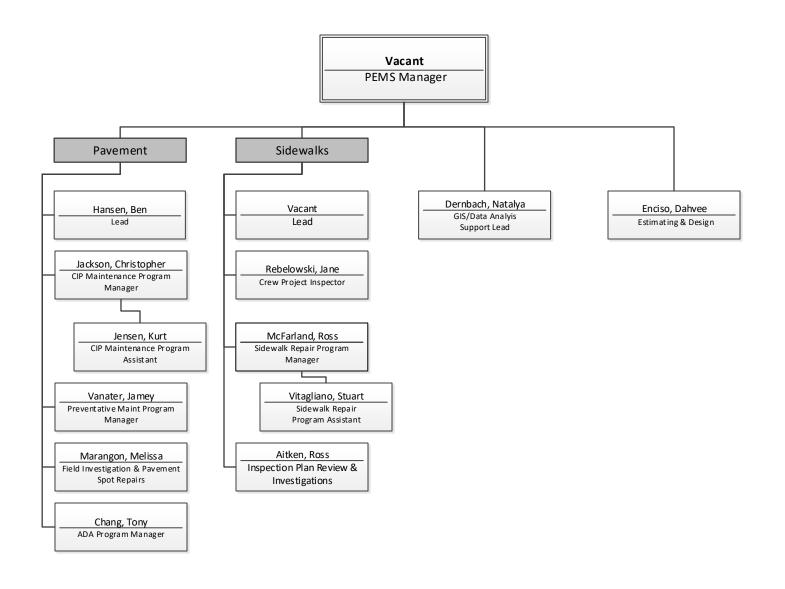

### Seattle Department of Transportation MOD - Operations Division

Paving Operations - Concrete

MOD – Operations Division

Pavement Engineering Management Section (PEMS)

MOD - Operations Divisions Signs & Markings