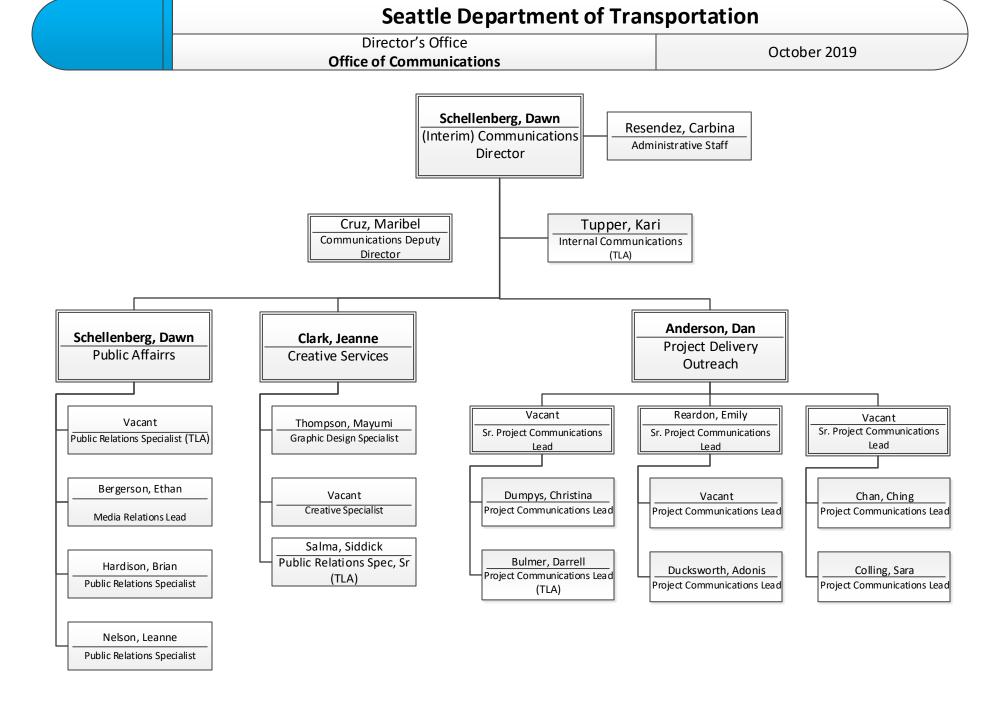

## Seattle Department of Transportation Capital Project Delivery October 2019

Director's Office
Chief of Staff

Director's Office

Downtown Mobility

Director's Office
Human Resources

Capital Projects

Division Director's Office