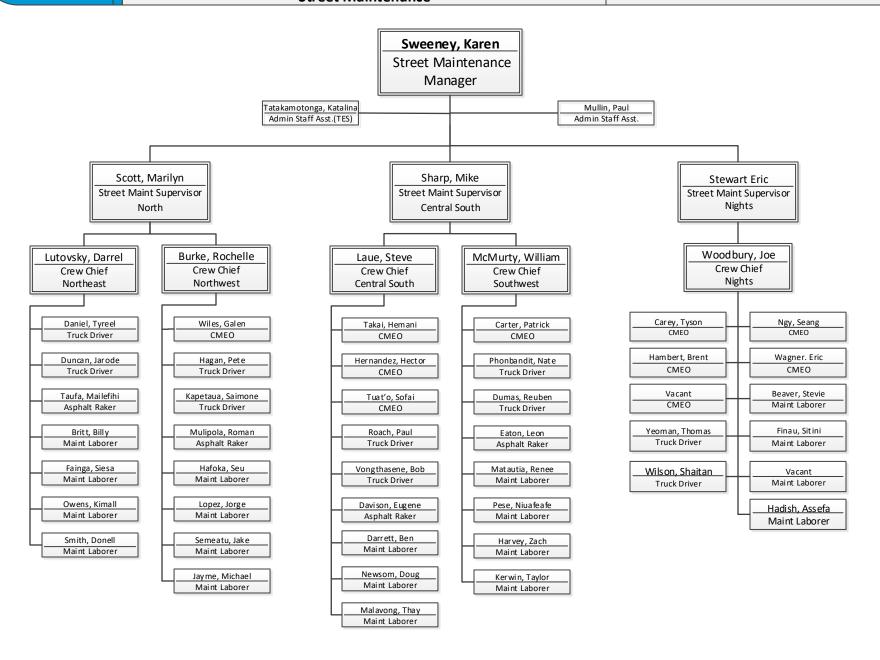

Deputy Director's Office

Maintenance and Operations Divisions

Maintenance Division

MOD - Maintenance Operations
Street Maintenance

MOD - Operations Division Paving Operations

Maintenance Operations

Paving – Asphalt