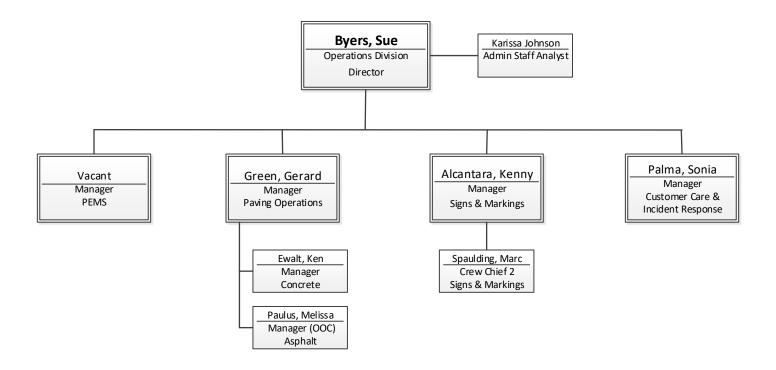

Maintenance and Operations Divisions
Operations Division

Street Use
Director's Office