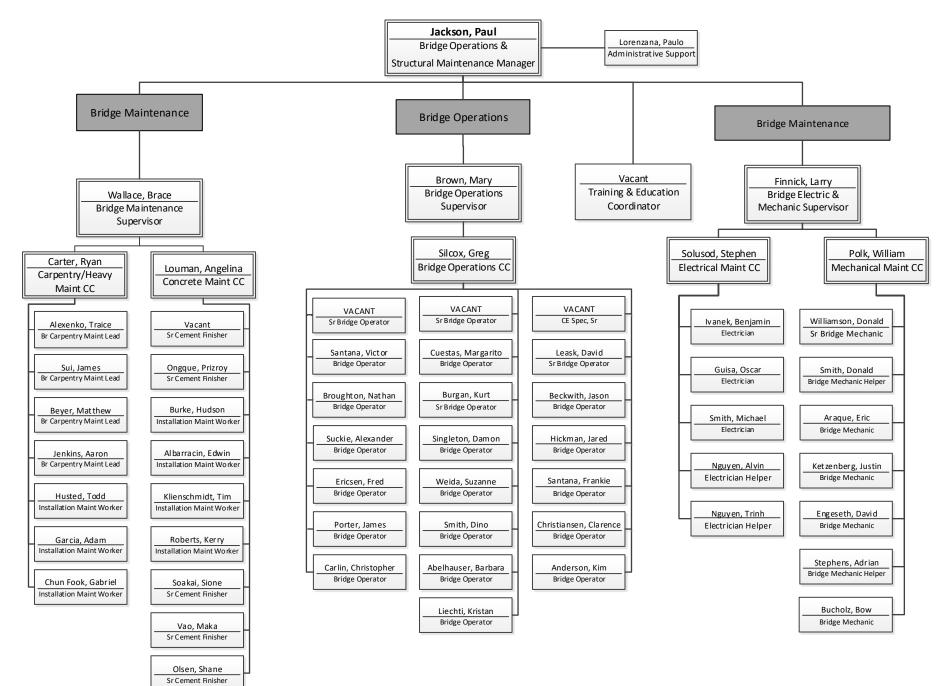

Deputy Director's Office

Maintenance and Operations Divisions

Maintenance Division

MOD - Maintenance Operations
Street Maintenance

MOD - Operations Division Paving Operations

Maintenance Operations

Paving – Asphalt

### Seattle Department of Transportation MOD - Operations Division

Paving Operations - Concrete

MOD – Operations Division

Pavement Engineering Management Section (PEMS)

MOD - Operations Divisions Signs & Markings