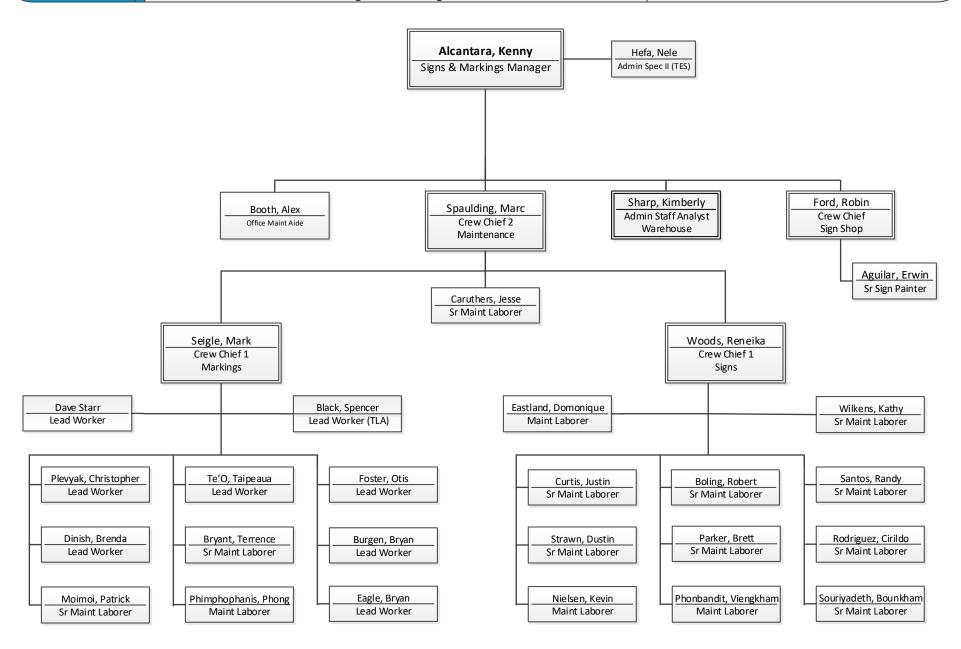

### Seattle Department of Transportation MOD - Operations Division

Paving Operations - Concrete

MOD – Operations Division

Pavement Engineering Management Section (PEMS)

MOD - Operations Divisions Signs & Markings