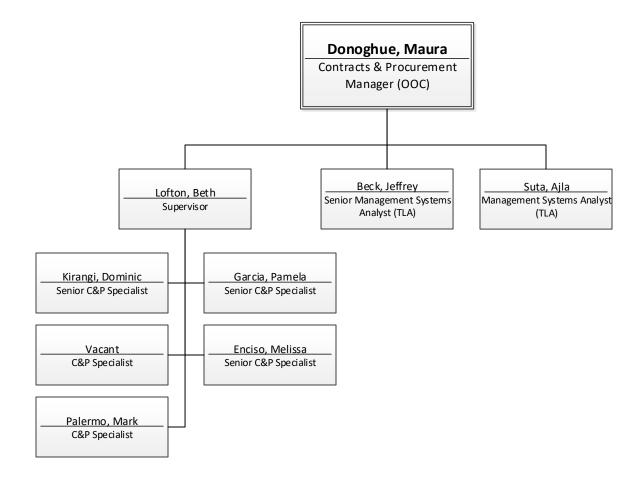

### Seattle Department of Transportation Finance and Administration Division Director's Office October 2019

Finance & Administration
Asset & Performance Management

Finance and Administration Contracts & Procurements