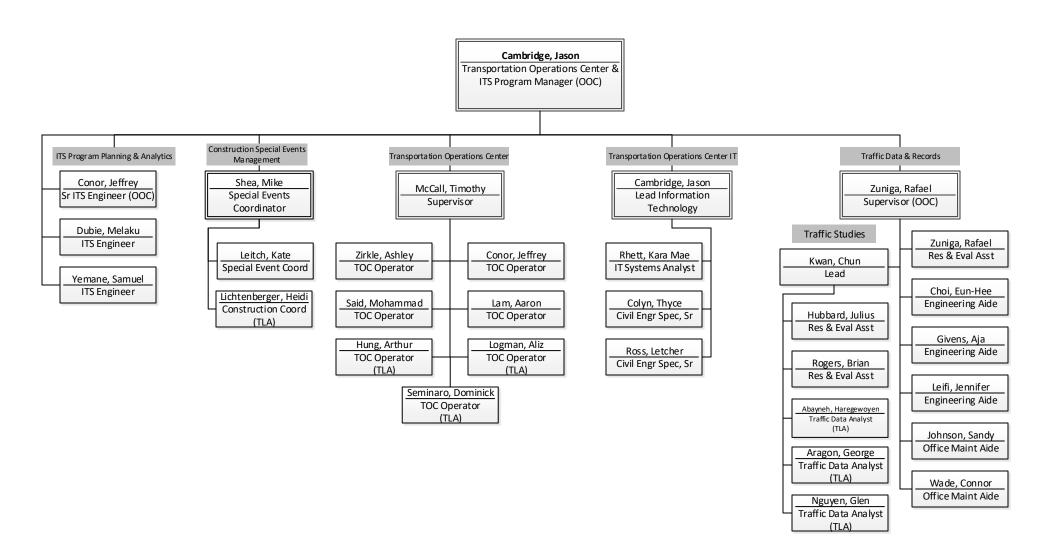

Transportation Operations Division

Transportation Operations Center & ITS Program