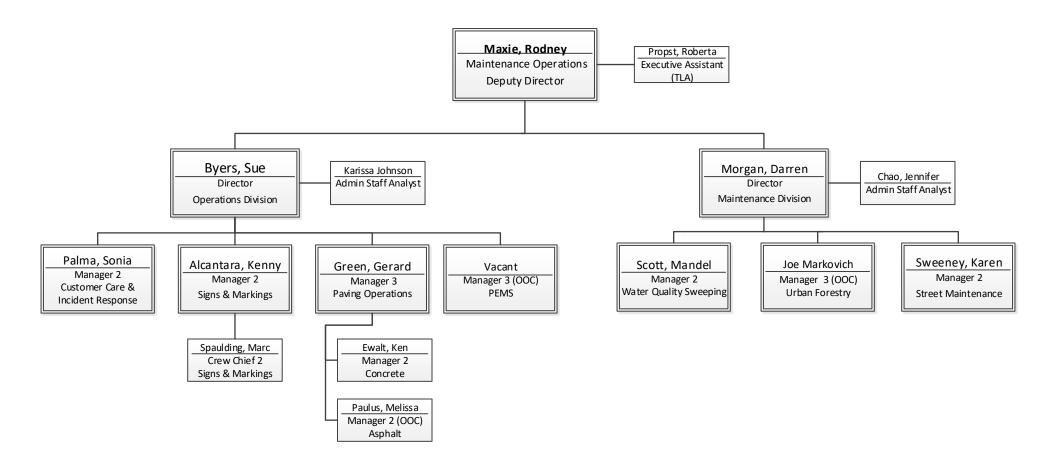

Deputy Director's Office

Maintenance and Operations Divisions

Maintenance Division

MOD - Maintenance Operations
Street Maintenance

MOD - Operations Division Paving Operations

Maintenance Operations

Paving – Asphalt

### Seattle Department of Transportation MOD - Operations Division

Paving Operations - Concrete

MOD – Operations Division

Pavement Engineering Management Section (PEMS)

MOD - Operations Divisions Signs & Markings