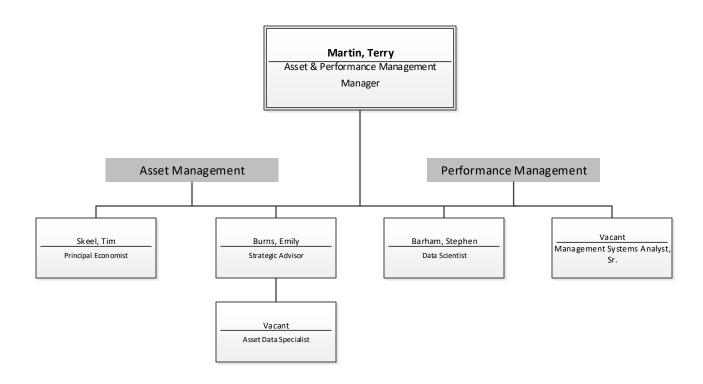

### Seattle Department of Transportation Finance and Administration Division Director's Office October 2019

Finance & Administration
Asset & Performance Management

Finance and Administration Contracts & Procurements