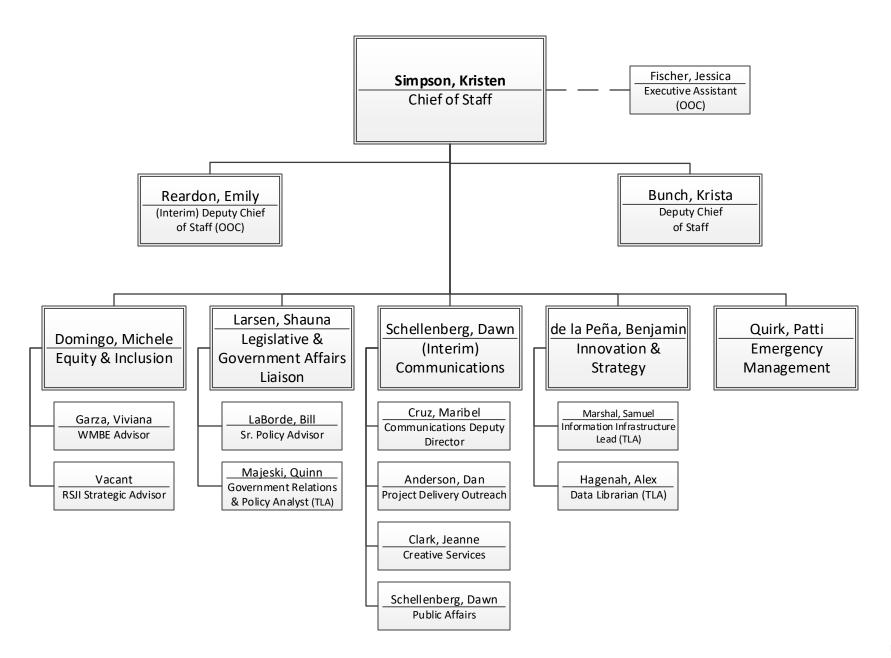

## Seattle Department of Transportation Capital Project Delivery October 2019

Director's Office
Chief of Staff

Director's Office

Downtown Mobility

Director's Office
Human Resources

Capital Projects

Division Director's Office