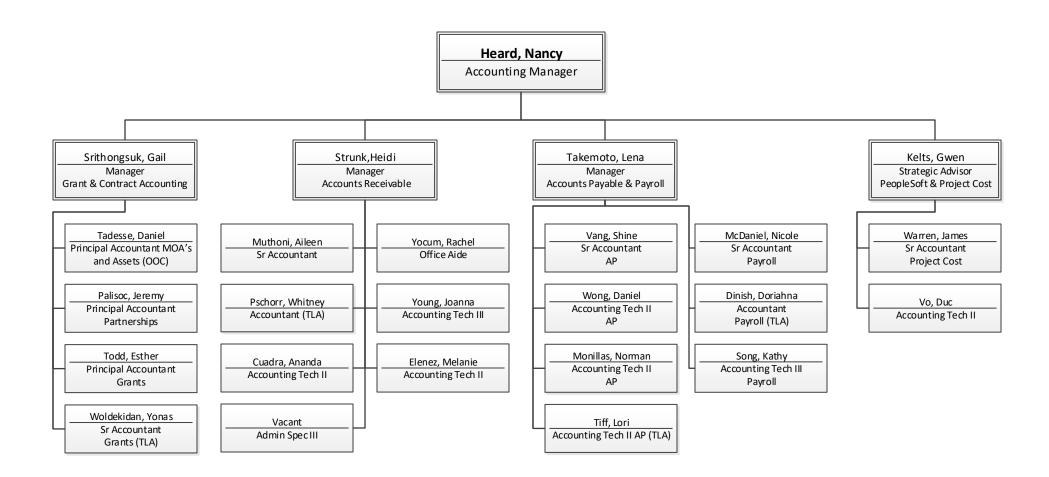

### Seattle Department of Transportation Finance and Administration Division Director's Office October 2019

Finance & Administration
Asset & Performance Management

Finance and Administration Contracts & Procurements

Finance & Administration Finance