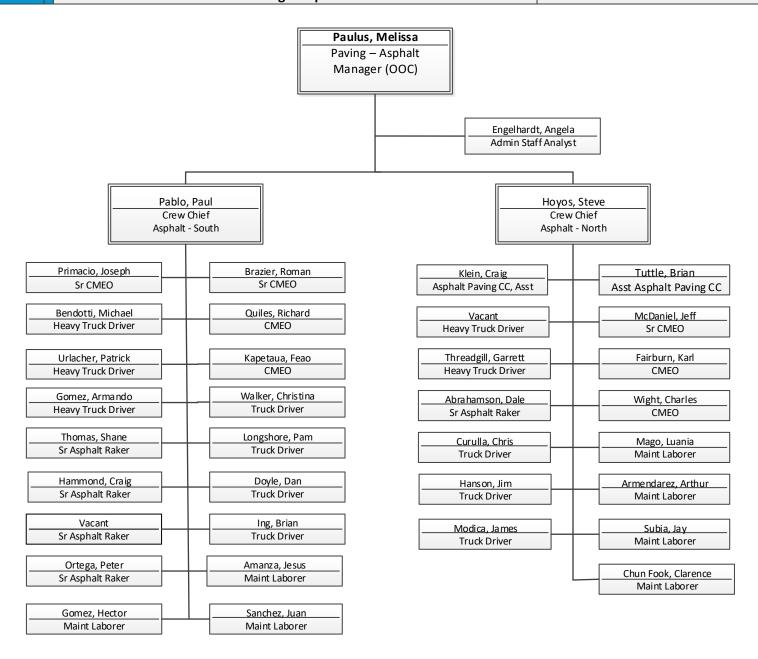

Deputy Director's Office

Maintenance and Operations Divisions

Maintenance Division

MOD - Maintenance Operations
Street Maintenance

MOD - Operations Division Paving Operations

Maintenance Operations

Paving – Asphalt