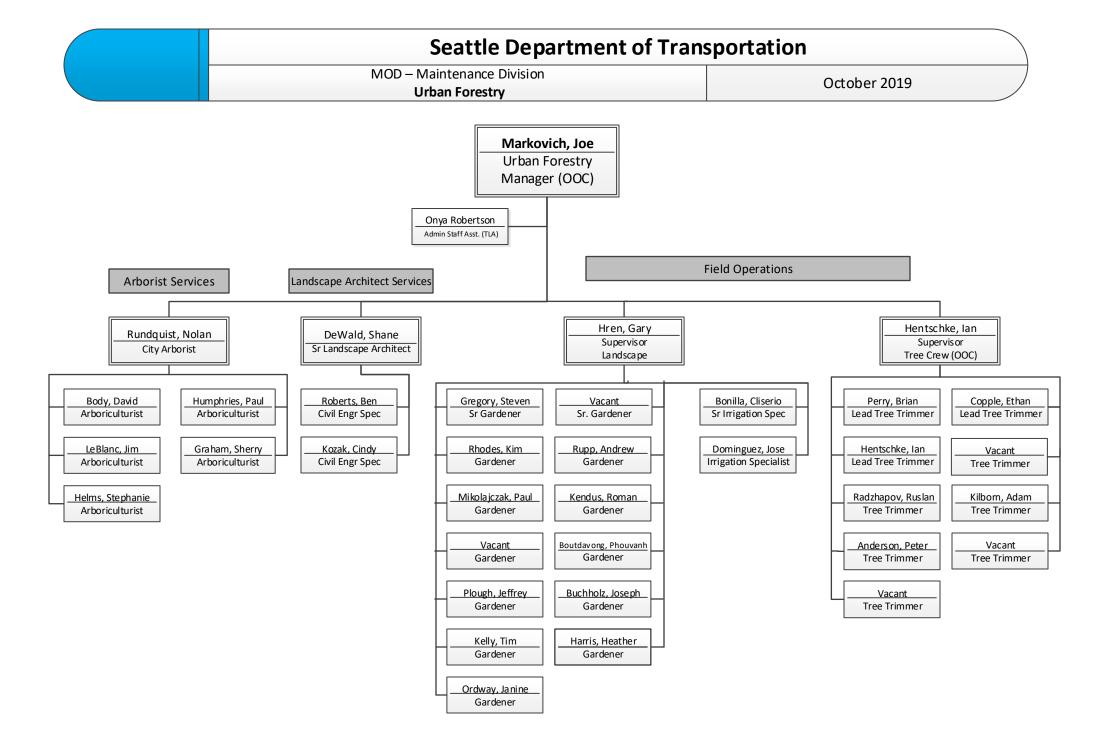

Deputy Director's Office

Maintenance and Operations Divisions

Maintenance Division

MOD - Maintenance Operations
Street Maintenance

MOD - Operations Division Paving Operations

Maintenance Operations

Paving – Asphalt