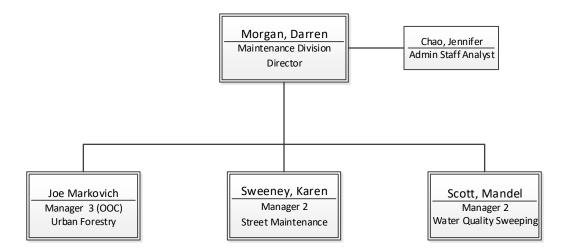

Deputy Director's Office

Maintenance and Operations Divisions

Maintenance Division

MOD - Maintenance Operations
Street Maintenance

MOD - Operations Division Paving Operations

Maintenance Operations

Paving – Asphalt