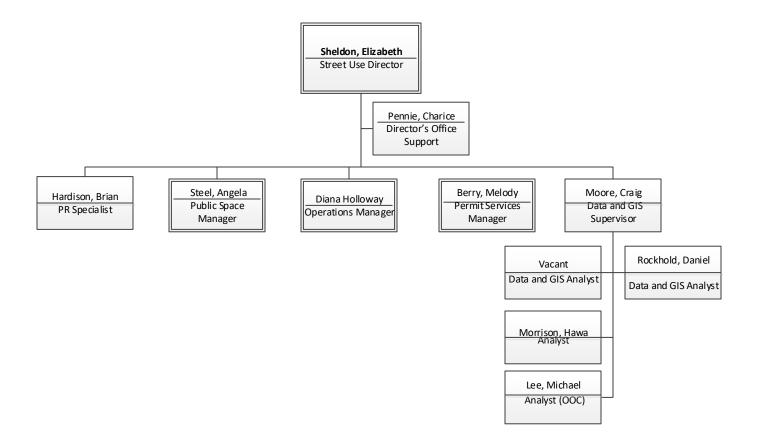

Maintenance and Operations Divisions
Operations Division

Street Use
Director's Office