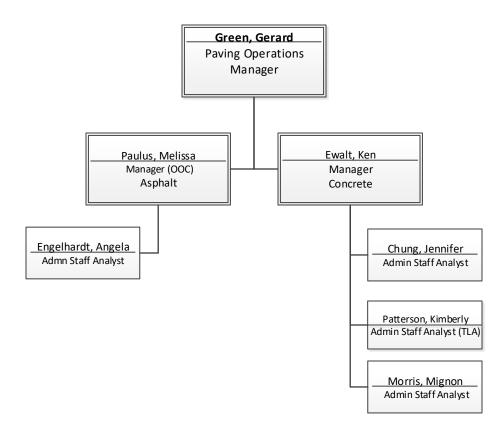

Deputy Director's Office

Maintenance and Operations Divisions

Maintenance Division

MOD - Maintenance Operations
Street Maintenance

MOD - Operations Division Paving Operations

Maintenance Operations

Paving – Asphalt