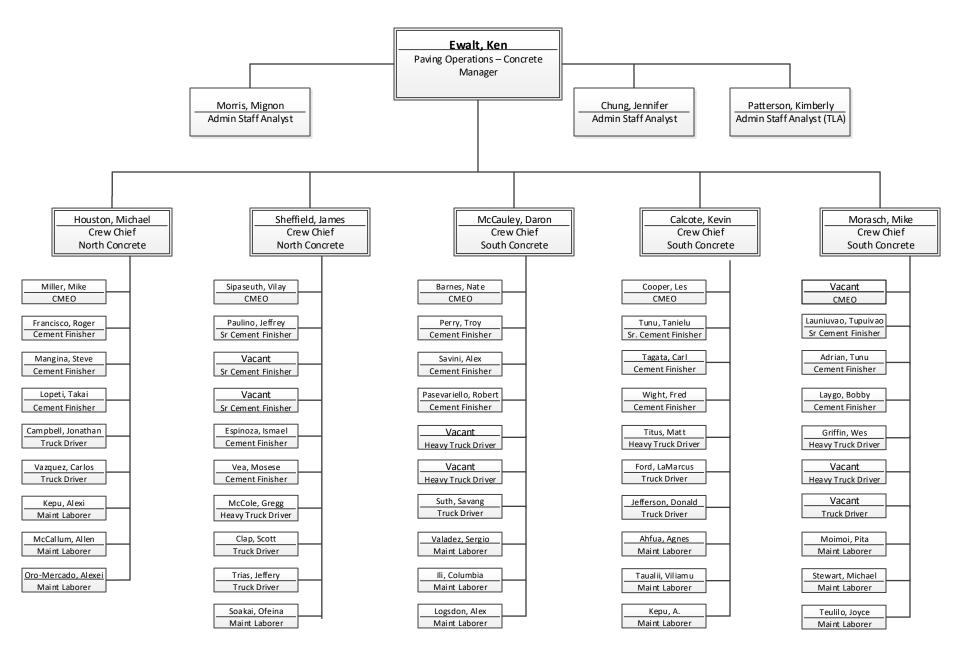

### Seattle Department of Transportation MOD - Operations Division

Paving Operations - Concrete

MOD – Operations Division

Pavement Engineering Management Section (PEMS)

MOD - Operations Divisions Signs & Markings