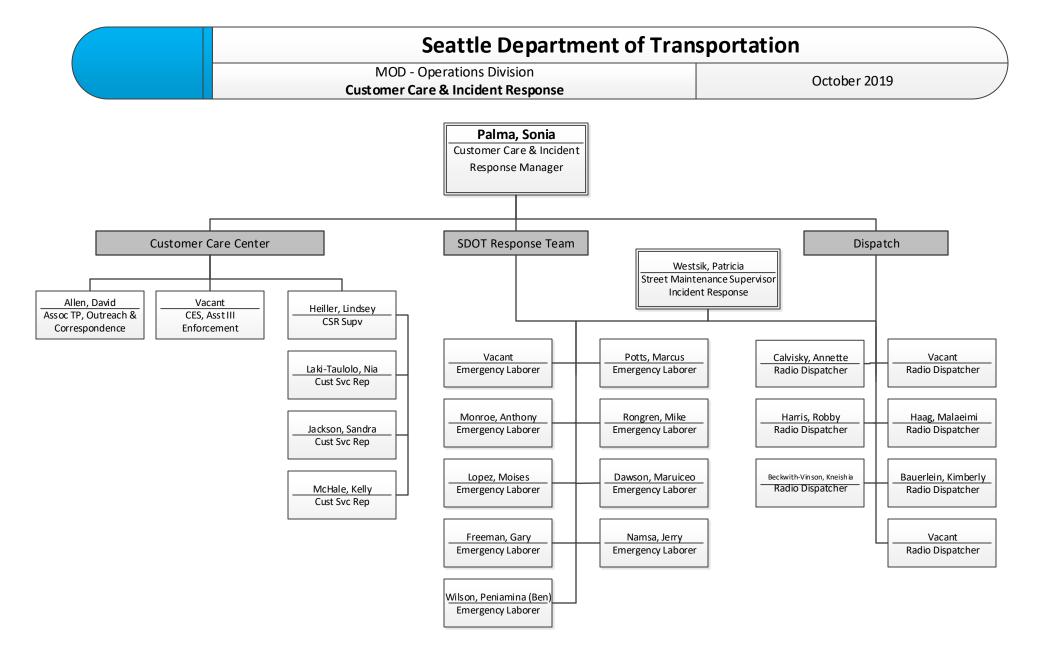

Deputy Director's Office

Maintenance and Operations Divisions

Maintenance Division

MOD - Maintenance Operations
Street Maintenance

MOD - Operations Division Paving Operations

Maintenance Operations

Paving – Asphalt