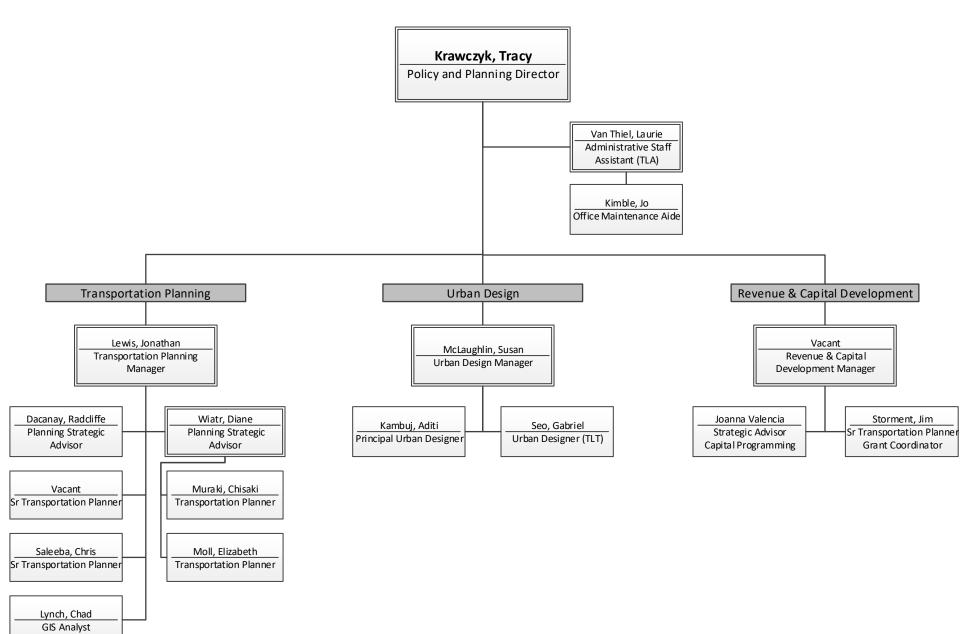

Saelee, Saanchan

Dist Inspector

Cobain, Milagros

Dist Inspector

Vanater, James
Dist Inspector

**Seattle Department of Transportation** 

**Policy and Planning** 

Transit & Mobility