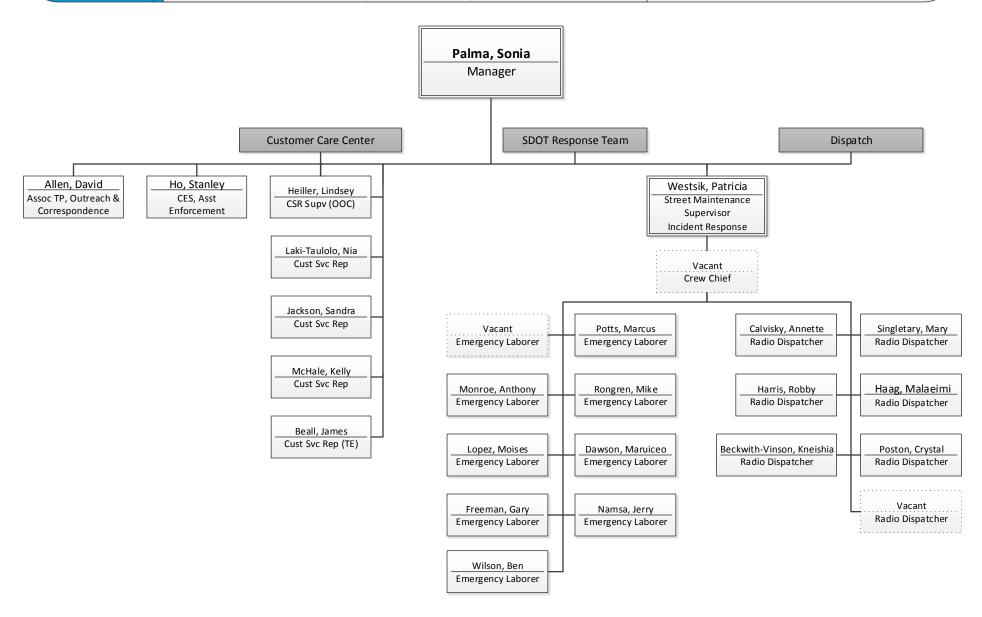

Maintenance Operations Paving – Concrete

Maintenance Operations Paving – Asphalt

Maintenance Operations
Street Maintenance

Maintenance Operations
Customer Service, Dispatch & SDOT Response Team (SRT)

Office of the Waterfront and Civic Projects