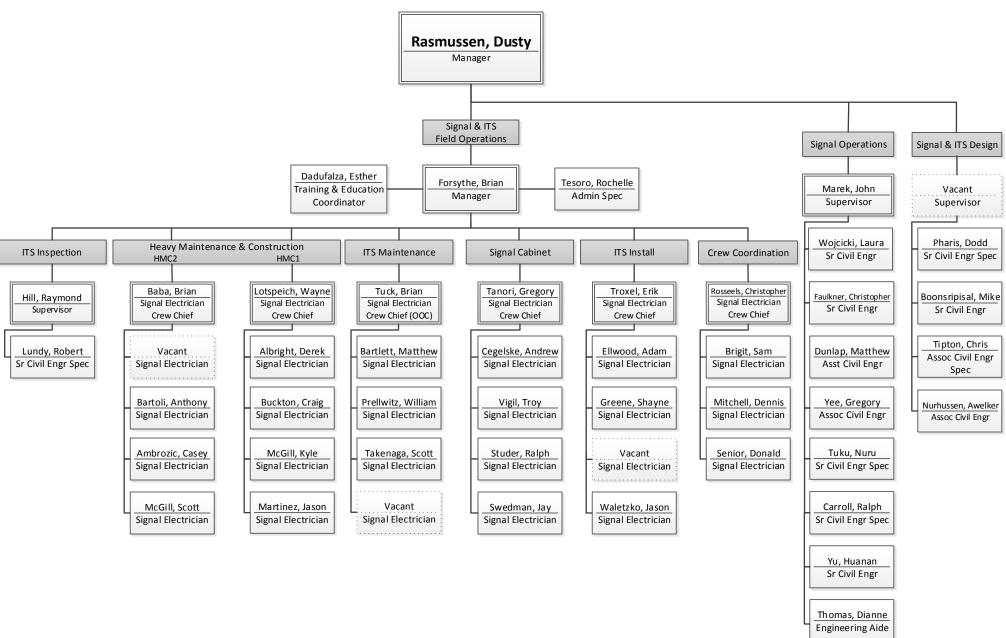

Transportation Operations
Division Director's Office

Transportation Operations
Transportation Operations Center & ITS Program

Transportation Operations

Transportation Operations Engineering & Design