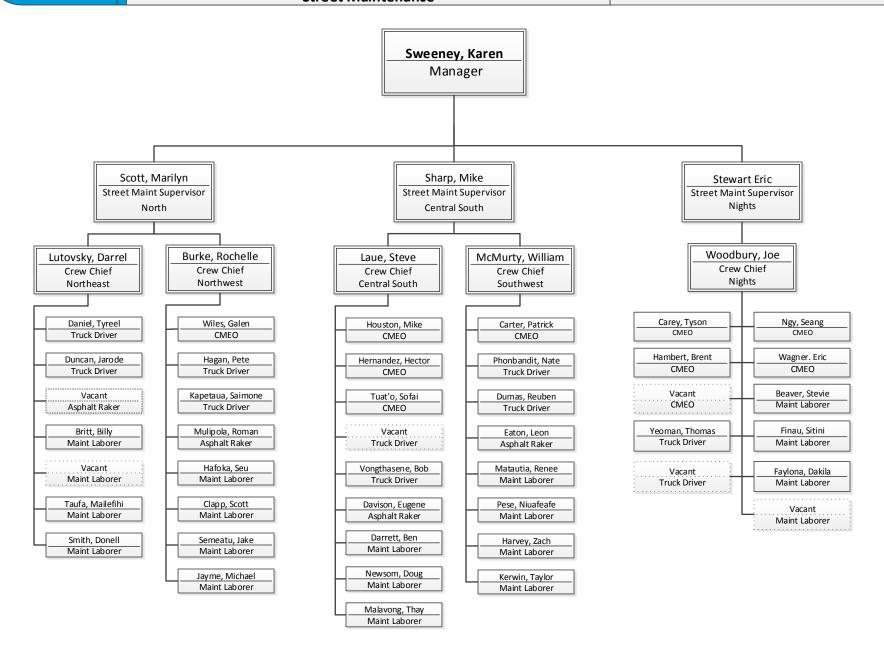

Maintenance Operations Paving – Concrete

Maintenance Operations Paving – Asphalt

Maintenance Operations
Street Maintenance

Maintenance Operations
Customer Service, Dispatch & SDOT Response Team (SRT)

Office of the Waterfront and Civic Projects