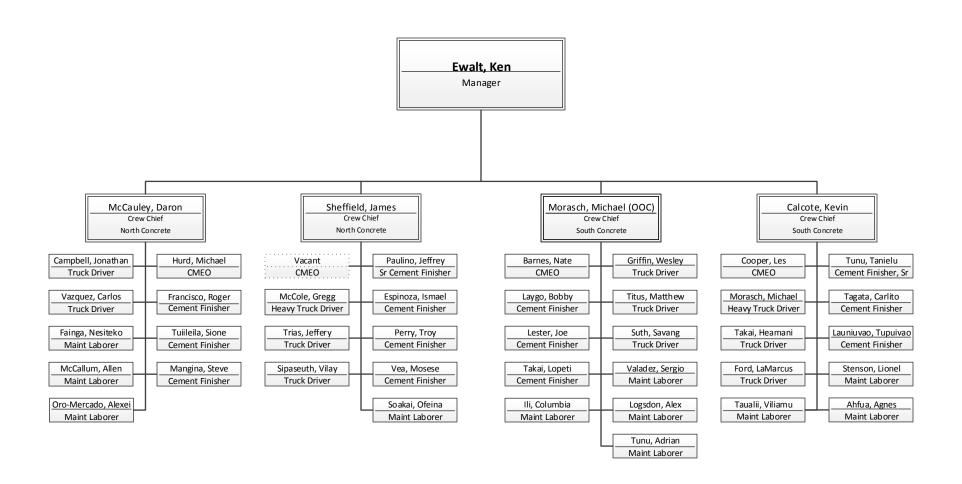

Maintenance Operations Paving – Concrete

Maintenance Operations Paving – Asphalt

Maintenance Operations
Street Maintenance

Maintenance Operations
Customer Service, Dispatch & SDOT Response Team (SRT)

Office of the Waterfront and Civic Projects