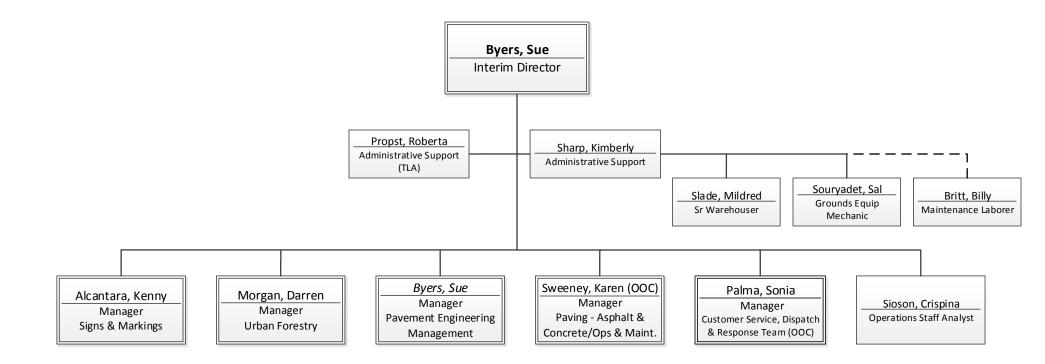

Finance & Administation
Asset & Performance Management

Regional Interagency Projects

Maintenance Operations

Division Director's Office

Maintenance Operations
Signs & Markings

Maintenance Operations

Pavement Engineering Management

| <b>Seattle Department of Transportation</b> |  |
|---------------------------------------------|--|
|---------------------------------------------|--|

Maintenance Operations
Paving – Asphalt & Concrete/Street Maintenance

Maintenance Operations Paving – Concrete

Maintenance Operations Paving – Asphalt

Maintenance Operations
Street Maintenance

Maintenance Operations
Customer Service, Dispatch & SDOT Response Team (SRT)

Office of the Waterfront and Civic Projects