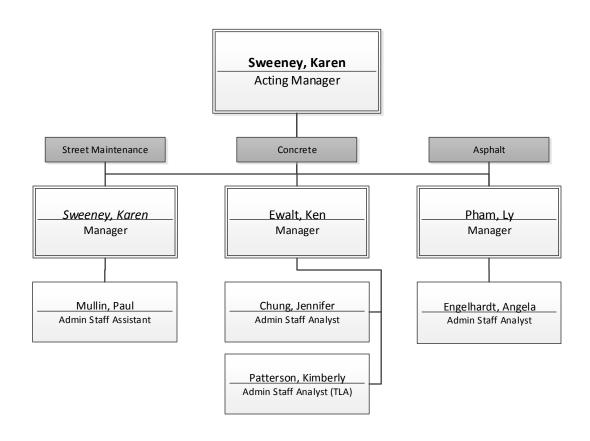

| <b>Seattle Department of Transportation</b> |  |
|---------------------------------------------|--|
|---------------------------------------------|--|

Maintenance Operations
Paving – Asphalt & Concrete/Street Maintenance

Maintenance Operations Paving – Concrete

Maintenance Operations Paving – Asphalt

Maintenance Operations
Street Maintenance

Maintenance Operations
Customer Service, Dispatch & SDOT Response Team (SRT)

Office of the Waterfront and Civic Projects