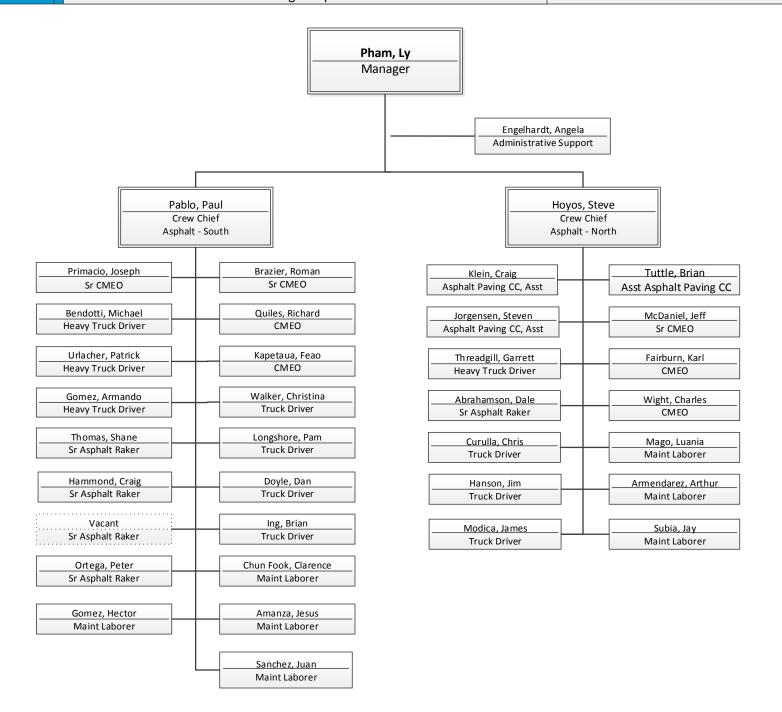

Maintenance Operations Paving – Concrete

Maintenance Operations Paving – Asphalt

Maintenance Operations
Street Maintenance

Maintenance Operations
Customer Service, Dispatch & SDOT Response Team (SRT)

Office of the Waterfront and Civic Projects