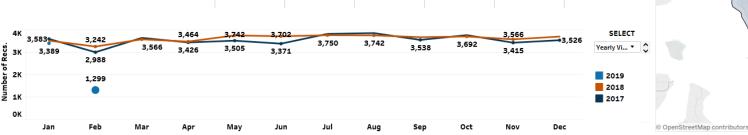

# **CITYWIDE OVERVIEW**

### SeaStat Crime Dashboard

Time Frame: YTD

Crime counts are based on the primary offense within a single incident, and <u>do not</u>
<u>represent the number of victims</u>, or associated offenses within an incident. Crime data is
dynamic and will change based on reporting and investigative updates.