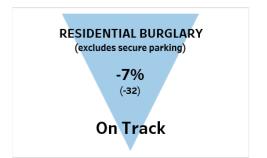

# **2019 CRIME REDUCTION GOALS**

Reduce Commercial Robbery by 2% | Reduce Residential Burglary by 5% | Reduce Motor Vehicle Theft by 5%