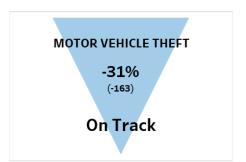

|                       |                       | Last Update: 2/19/2019 4:45:19 AM |       |            | Reports in Transcription: 35 |             |
|-----------------------|-----------------------|-----------------------------------|-------|------------|------------------------------|-------------|
| CRIME GROUP           | CRIME CATEGORY        | 2019                              | 2018  | AMT CHANGE | % CHANGE                     | 5YR WTD AVG |
| PERSON                | HOMICIDE              | 4                                 | 5     | -1         | -20%                         | 4           |
|                       | SEX OFFENSE           | 34                                | 39    | -5         | -13%                         | 31          |
|                       | ROBBERY               | 201                               | 224   | -23        | -10%                         | 211         |
|                       | AGGRAVATED ASSAULT    | 224                               | 224   | 0          | 0%                           | 198         |
|                       | AGGRAVATED ASSAULT-DV | ₹72                               | 89    | -17        | -19%                         | 93          |
|                       | Total                 | 535                               | 581   | -46        | -8%                          | 537         |
| B<br>B<br>L<br>C<br>N | ARSON                 | 15                                | 18    | -3         | -17%                         | 17          |
|                       | BURGLARY-RESIDENTIAL  | ▼593                              | 689   | -96        | -14%                         | 689         |
|                       | BURGLARY-COMMERCIAL   | 395                               | 376   | 19         | 5%                           | 341         |
|                       | LARCENY-THEFT         | ▼1,475                            | 1,800 | -325       | -18%                         | 1,657       |
|                       | CAR PROWL             | <b>V</b> 1,316                    | 1,775 | -459       | -26%                         | 1,940       |
|                       | MOTOR VEHICLE THEFT   | ▼359                              | 522   | -163       | -31%                         | 553         |
|                       | Total                 | <b>¥</b> 4,153                    | 5,180 | -1,027     | -20%                         | 5,197       |
| Grand Total           |                       | ▼4,688                            | 5,761 | -1,073     | -19%                         | 5,735       |

# **2019 CRIME REDUCTION GOALS**

Reduce Commercial Robbery by 2% | Reduce Residential Burglary by 5% | Reduce Motor Vehicle Theft by 5%