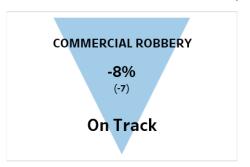

# **2019 CRIME REDUCTION GOALS**

Reduce Commercial Robbery by 2% | Reduce Residential Burglary by 5% | Reduce Motor Vehicle Theft by 5%