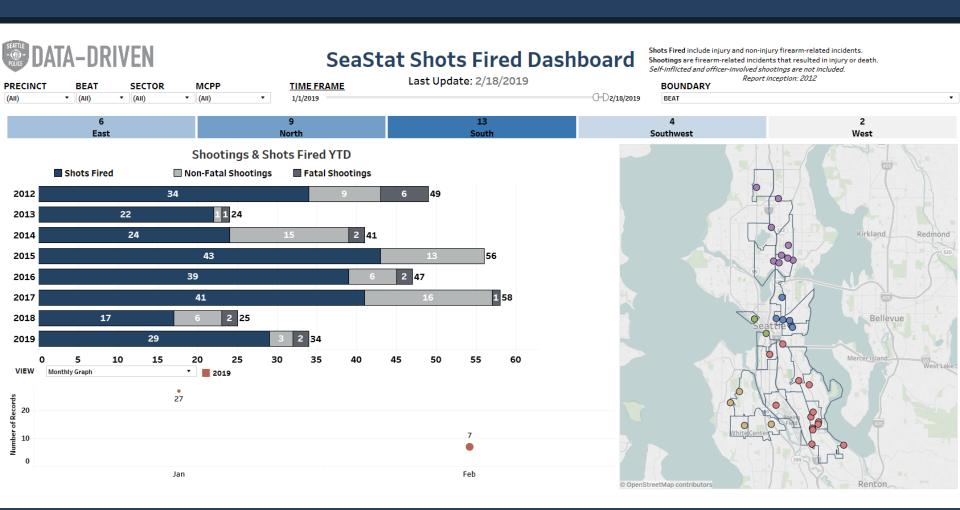

| LARCENY-THEFT         | ▼1,475                            | 1,800 | -325       | -18%                         | 1,657       |
|                       | CAR PROWL             | <b>V</b> 1,316                    | 1,775 | -459       | -26%                         | 1,940       |
|                       | MOTOR VEHICLE THEFT   | ▼359                              | 522   | -163       | -31%                         | 553         |
|                       | Total                 | <b>¥</b> 4,153                    | 5,180 | -1,027     | -20%                         | 5,197       |
| Grand Total           |                       | ▼4,688                            | 5,761 | -1,073     | -19%                         | 5,735       |



# YTD Crime by PRECINCT Map

# **SHOTS FIRED**





# **2019 CRIME REDUCTION GOALS**

Reduce Commercial Robbery by 2% | Reduce Residential Burglary by 5% | Reduce Motor Vehicle Theft by 5%