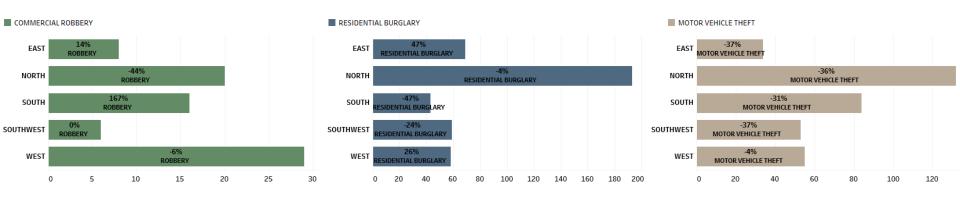

# **2019 CRIME REDUCTION GOALS**

Reduce Commercial Robbery by 2% | Reduce Residential Burglary by 5% | Reduce Motor Vehicle Theft by 5%