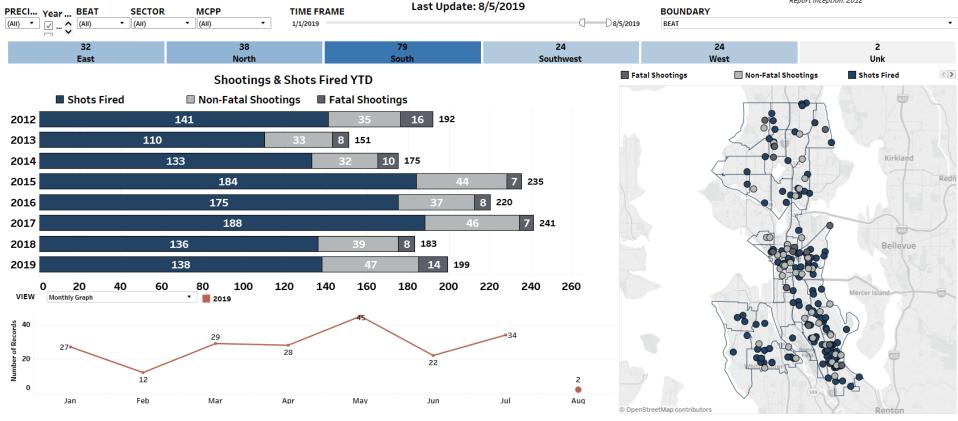

# CITYWIDE SHOTS FIRED

Shots Fired include injury and non-injury firearm-related incidents.

Shootings are firearm-related incidents that resulted in injury or death.

Self-inflicted and officer-involved shootings are not included.

Report inception: 2012