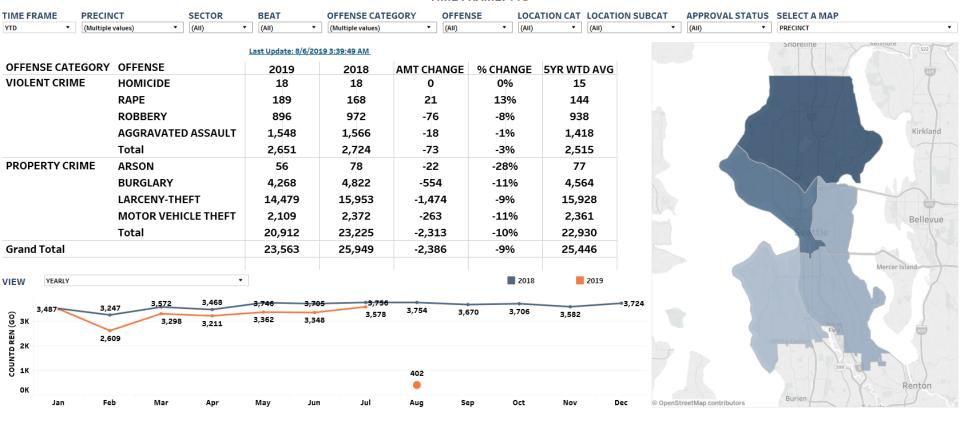

## CITYWIDE CRIME

PATROL PORTAL

### SEASTAT CRIME DASHBOARD

TIME FRAME: YTD

Offense counts are based on distinct count of Reporting Event Number by Offense and do not represent the number of victims. All sort orders and approval statuses are included. Counts exclude Out of Jurisdiction and unfounded offenses. Crime data is dynamic and will change based on reporting and investigative updates.