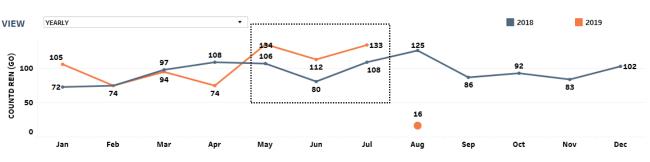

# RESIDENTIAL BURGLARY OVERVIEW CONT.

TIME FRAME

PRECINCT

(Multiple values)

### SEASTAT CRIME DASHBOARD

**OFFENSE** 

BURGLARY

TIME FRAME: YTD

LOCATION CAT LOCATION SUBCAT

RESIDENTIAL \*

Offense counts are based on distinct count of Reporting Event Number by Offense and do not represent the number of victims. All sort orders and approval statuses are included. Counts exclude Out of Jurisdiction and unfounded offenses. Crime data is dynamic and will change based on reporting and investigative updates.

SELECT A MAP

PRECINCT

APPROVAL STATUS

| Last Update: 8/6/2019 3:39:49 AM |          |      |      |            |          |                    |  |  |  |  |
|----------------------------------|----------|------|------|------------|----------|--------------------|--|--|--|--|
| OFFENSE CATEGORY                 | OFFENSE  | 2019 | 2018 | AMT CHANGE | % CHANGE | <b>5YR WTD AVG</b> |  |  |  |  |
| PROPERTY CRIME                   | BURGLARY | 742  | 668  | 74         | 11%      | 667                |  |  |  |  |
|                                  | Total    | 742  | 668  | 74         | 11%      | 667                |  |  |  |  |
| Grand Total                      |          | 742  | 668  | 74         | 11%      | 667                |  |  |  |  |
|                                  |          |      |      |            |          |                    |  |  |  |  |

**OFFENSE CATEGORY** 

(Multiple values)

**BEAT** 

(AII)

SECTOR