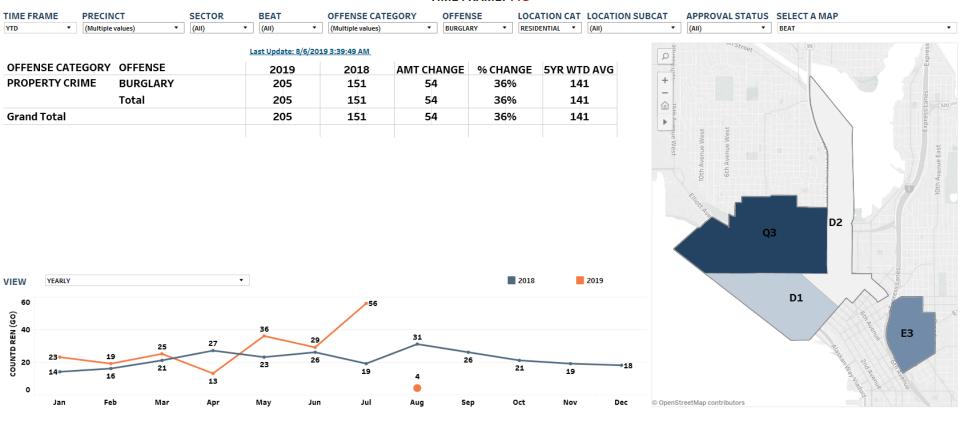

### SEASTAT CRIME DASHBOARD

**OFFENSE** 

BURGLARY

TIME FRAME: YTD

LOCATION CAT LOCATION SUBCAT

RESIDENTIAL \*

Offense counts are based on distinct count of Reporting Event Number by Offense and do not represent the number of victims. All sort orders and approval statuses are included. Counts exclude Out of Jurisdiction and unfounded offenses. Crime data is dynamic and will change based on reporting and investigative updates.

SELECT A MAP

PRECINCT

APPROVAL STATUS

| Last Update: 8/6/2019 3:39:49 AM |          |      |      |            |          |                    |  |  |  |  |
|----------------------------------|----------|------|------|------------|----------|--------------------|--|--|--|--|
| OFFENSE CATEGORY                 | OFFENSE  | 2019 | 2018 | AMT CHANGE | % CHANGE | <b>5YR WTD AVG</b> |  |  |  |  |
| PROPERTY CRIME                   | BURGLARY | 742  | 668  | 74         | 11%      | 667                |  |  |  |  |
|                                  | Total    | 742  | 668  | 74         | 11%      | 667                |  |  |  |  |
| Grand Total                      |          | 742  | 668  | 74         | 11%      | 667                |  |  |  |  |
|                                  |          |      |      |            |          |                    |  |  |  |  |

**OFFENSE CATEGORY** 

(Multiple values)

**BEAT** 

(AII)

SECTOR